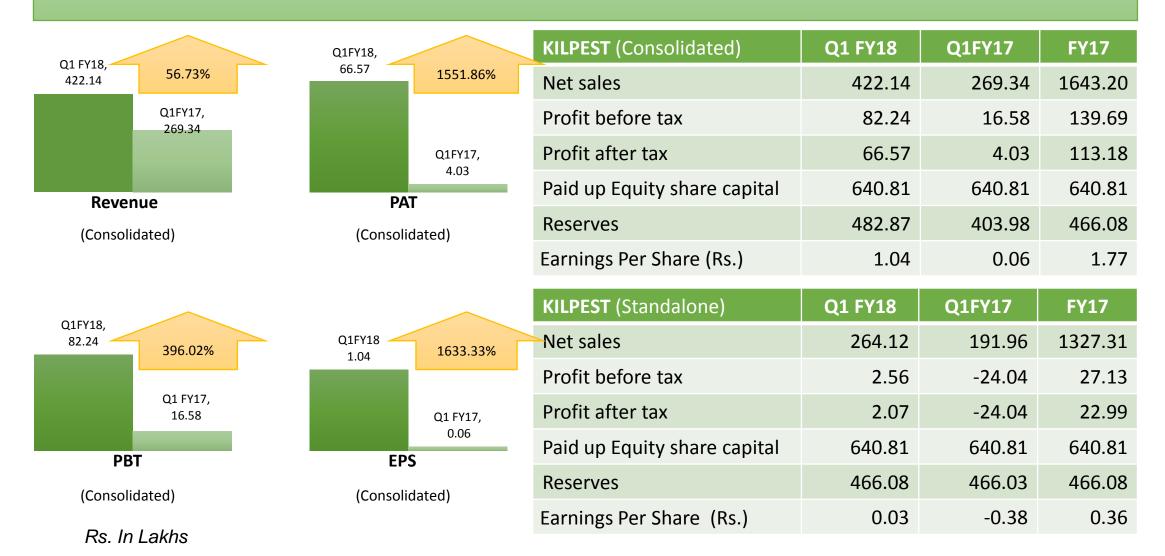

## Financial Performance : Key Highlights

#### **Present Market Overview**

This year Revenues have started better, as it can be seen from this quarter (Q1 FY18) result.

Although the monsoon got delayed but now it is spread sufficiently in Central India and the crops are also in healthy state which will auger well for the upcoming sales, in 2<sup>nd</sup> quarter.

As mentioned earlier that your company is one of reputed supplier in Public Health Pesticides and Company continues to focus on public health sector. As a result, this year company has bagged orders from Government of Maharashtra and Delhi Municipal Corporation worth Rupees Twenty Five Million, which are under execution, sales of which will be reflected in 2<sup>nd</sup> quarter.

Apart from above our company is expecting few more Government orders, of tenders under consideration..

Detailed Presentation for the subsidiary follows:

Rs. In Lakhs