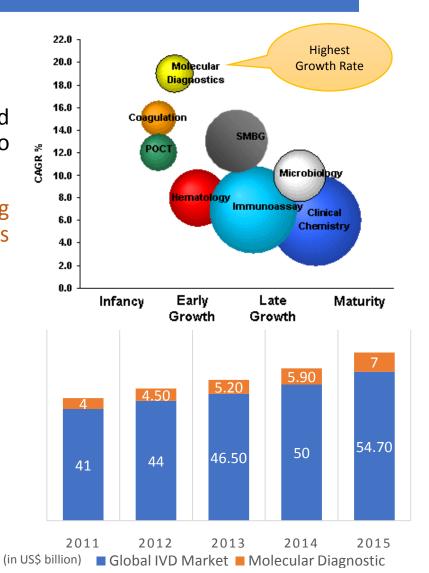

#### Industry Potential- Molecular Diagnostics

- The global IVD Market US\$ 54.7 billion in the year 2015 (CAGR of 5-6%)<sup>1</sup>
- Molecular Diagnostic Market US\$ 7 billion (CAGR of 10-15%)<sup>2</sup>
- Indian diagnostics industry was around Rs. 377 billion in 2014-2015 and will continue to grow by a CAGR of 16%-17% over the next three years to over Rs. 600 billion by 2017-2018.<sup>3</sup>
- The current market size for next generation diagnostics (including molecular diagnostics) in India vary from Rs. 150 – Rs. 200 crores and is expected to reach between Rs. 700 – Rs. 800 crores by 2018.