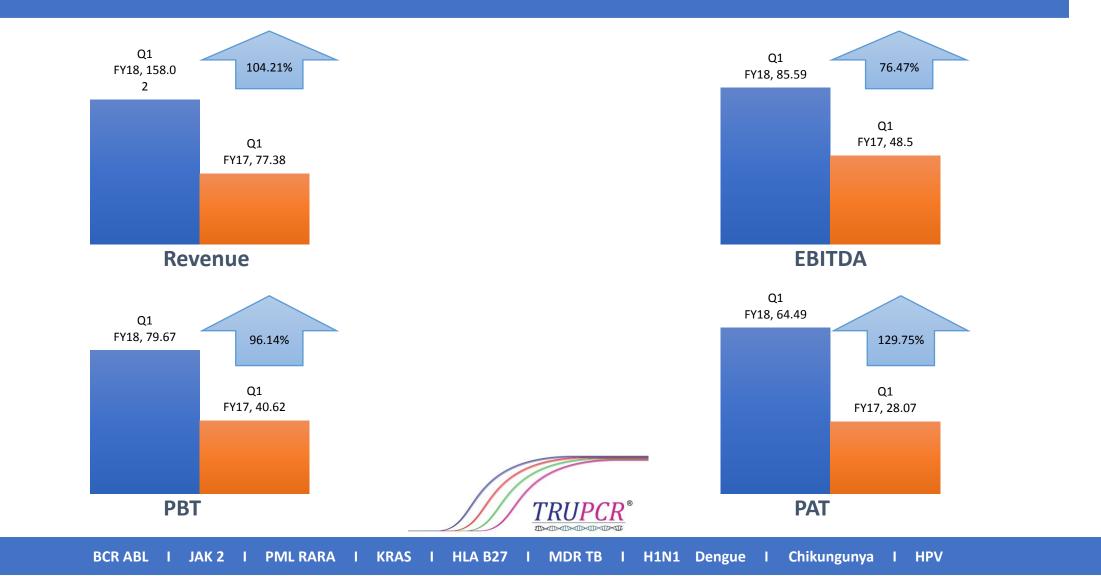

nsoon got delayed but now it is spread sufficiently in Central India and the crops are also in healthy state which will auger well for the upcoming sales, in 2<sup>nd</sup> quarter.

As mentioned earlier that your company is one of reputed supplier in Public Health Pesticides and Company continues to focus on public health sector. As a result, this year company has bagged orders from Government of Maharashtra and Delhi Municipal Corporation worth Rupees Twenty Five Million, which are under execution, sales of which will be reflected in 2<sup>nd</sup> quarter.

Apart from above our company is expecting few more Government orders, of tenders under consideration..

Detailed Presentation for the subsidiary follows:





Rs. In Lakhs



#### Financial Highlights- 3B BlackBio Biotech (Q1 FY18)





Rs. In Lakhs



#### Margin Profile- 3B BlackBio Biotech (Q1 FY18)







#### Industry Potential- Molecular Diagnostics

- The global IVD Market US\$ 54.7 billion in the year 2015 (CAGR of 5-6%)<sup>1</sup>
- Molecular Diagnostic Market US\$ 7 billion (CAGR of 10-15%)<sup>2</sup>
- Indian diagnostics industry was around Rs. 377 billion in 2014-2015 and will continue to grow by a CAGR of 16%-17% over the next three years to over Rs. 600 billion by 2017-2018.<sup>3</sup>
- The current market size for next generation diagnostics (including molecular diagnostics) in India vary from Rs. 150 – Rs. 200 crores and is expected to reach between Rs. 700 – Rs. 800 crores by 2018.





3. an industry report titled "Assessment of Diagnostics Industry in India", prepared by CRISIL Research





####