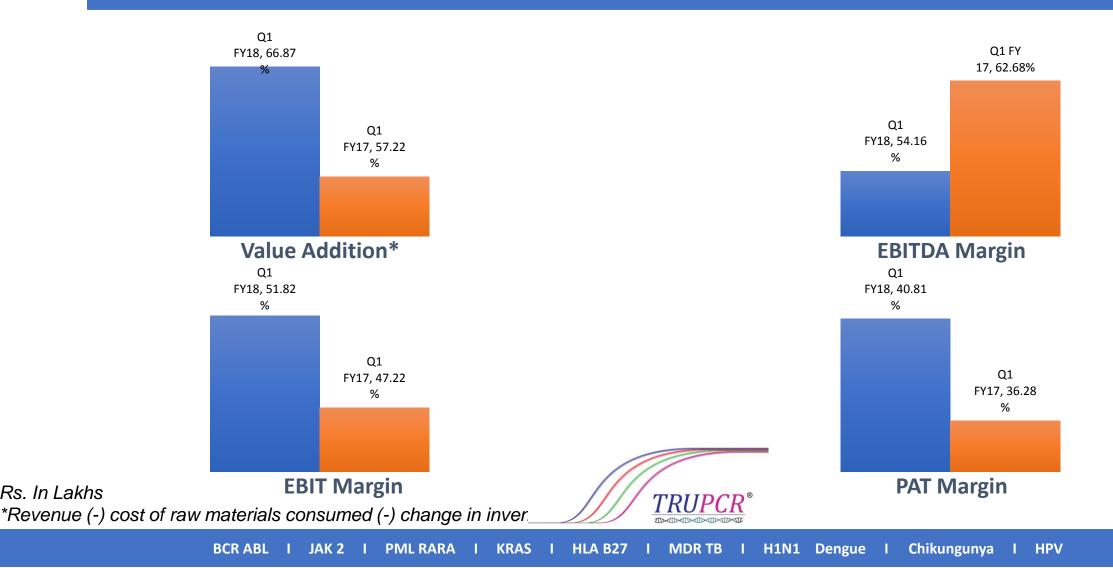

the crops are also in healthy state which will auger well for the upcoming sales, in 2<sup>nd</sup> quarter.

As mentioned earlier that your company is one of reputed supplier in Public Health Pesticides and Company continues to focus on public health sector. As a result, this year company has bagged orders from Government of Maharashtra and Delhi Municipal Corporation worth Rupees Twenty Five Million, which are under execution, sales of which will be reflected in 2<sup>nd</sup> quarter.

Apart from above our company is expecting few more Government orders, of tenders under consideration..

Detailed Presentation for the subsidiary follows:





Rs. In Lakhs



#### Financial Highlights- 3B BlackBio Biotech (Q1 FY18)





Rs. In Lakhs



#### Margin Profile- 3B BlackBio Biotech (Q1 FY18)







#### Industry Potential- Molecular Diagnostics

- The global IVD Market US\$ 54.7 billion in the year 2015 (CAGR of 5-6%)<sup>1</sup>
- Molecular Diagnostic Market US\$ 7 billion (CAGR of 10-15%)<sup>2</sup>
- Indian diagnostics industry was around Rs. 377 billion in 2014-2015 and will continue to grow by a CAGR of 16%-17% over the next three years to over Rs. 600 billion by 2017-2018.<sup>3</sup>
- The current market size for next generation diagnostics (including molecular diagnostics) in India vary from Rs. 150 – Rs. 200 crores and is expected to reach between Rs. 700 – Rs. 800 crores by 2018.





3. an industry report titled "Assessment of Diagnostics Industry in India", prepared by CRISIL Research





#### Demand drivers for the Indian Diagnostic Industry

- Increased focus on