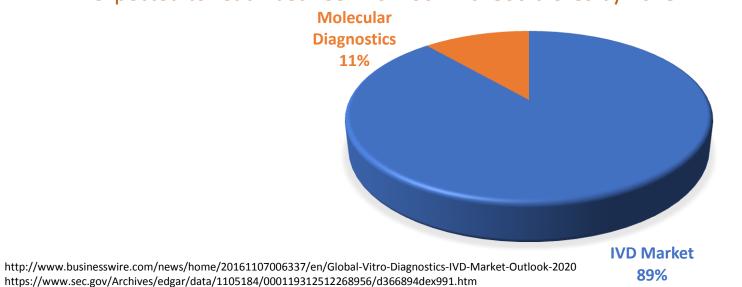

#### Industry Potential- Molecular Diagnostics

- The global IVD Market US\$ 54.7 billion in the year 2015 (CAGR of 5-6%)<sup>1</sup>
- Molecular Diagnostic Market US\$ 7 billion (CAGR of 10-15%)<sup>2</sup>
- Indian diagnostics industry was around Rs. 377 billion in 2014-2015 and will continue to grow by a CAGR of 16%-17% over the next three years to over Rs. 600 billion by 2017-2018.<sup>3</sup>
- The current market size for next generation diagnostics (including molecular diagnostics) in India vary from Rs. 150 – Rs. 200 crores and is expected to reach between Rs. 700 – Rs. 800 crores by 2018.