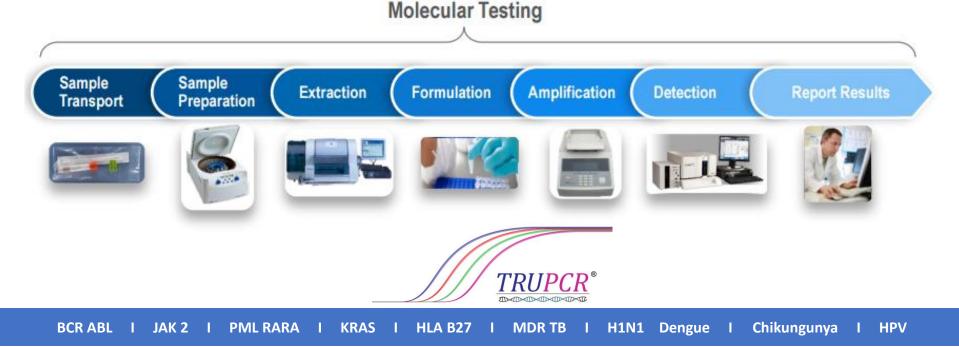

#### PCR based Molecular Diagnostic Kit Range

| Genetics &<br>Oncology | TRUPCR <sup>®</sup> BCR-ABL Qualitative Kit – M m $\mu$  | Detection and differentiation of BCR-ABL major (M), minor (m) and micro (μ) transcripts                      |
|------------------------|----------------------------------------------------------|--------------------------------------------------------------------------------------------------------------|
|                        | TRUPCR <sup>®</sup> BCR-ABL Quantitative Kit – M m $\mu$ | Detection, differentiation and quantitation of BCR-ABL major (M), minor (m) and micro ( $\mu$ ) transcripts. |
|                        |                                                          | Reporting of Major transcripts ratios on WHO IS.                                                             |
|                        | TRUPCR <sup>®</sup> JAK 2 Kit                            | Detection of Jak2 V617F with 1% internationally validated (third party) cut-off control                      |
|                        | TRUPCR <sup>®</sup> JAK 2 QT Kit                         | Detection and quantitation of Jak2 V617F allele burden on real-time PCR                                      |
|                        | TRUPCR <sup>®</sup> PML/RARA Qualitative Kit             | Detection and differentiation of BCR1 and BCR3 transcripts on real-time PCR                                  |
|                        | TRUPCR <sup>®</sup> PML/RARA Quantitative Kit            | Detection, differentiation and quantitation of BCR1 and BCR3 transcripts on real-time PCR                    |
|                        | TRUPCR <sup>®</sup> KRAS Qualitative Kit                 | Detection of 22 mutations across codons 12, 13, 59, 61, 117 & 146 of exons 2, 3 & 4                          |
|                        | TRUPCR <sup>®</sup> HLA B27 Kit                          | Detection of highest number of HLA B27 allelic subtypes on real-time PCR                                     |
| Infectious             | TRUPCR <sup>®</sup> MTB Kit (Gel based)                  | Extraction of MTBC DNA from any sample type, detection & analysis on gel                                     |
| Disease                | TRUPCR <sup>®</sup> MTB/NTM Nested Kit                   | Extraction of Mycobacterium DNA from any sample type & detection on real-time PCR                            |
|                        | TRUPCR <sup>®</sup> H1N1 Detection Kit                   | Based on CDC certified primers and probes for the detection of type A influenza viruses,                     |
|                        |                                                          | all swine influenza A and swine H1 influenza                                                                 |
|                        | TRUPCR <sup>®</sup> CMV Kit                              | Detection of Cytomegalovirus on real-time PCR                                                                |
|                        | TRUPCR <sup>®</sup> HSV 1/2 Kit                          | Detection and differentiation of Herpes Simplex virus 1 & 2 on real-time PCR                                 |

| <b>TRUPCR®</b> Rifampicin Resistant MTB Detection   | Extraction of MTBC DNA from any sample type, detection of MTB & Rifampicin                                                                                                                                                                                                                                                                                                      |
|-----------------------------------------------------|---------------------------------------------------------------------------------------------------------------------------------------------------------------------------------------------------------------------------------------------------------------------------------------------------------------------------------------------------------------------------------|
| Kit                                                 | resistance mutations                                                                                                                                                                                                                                                                                                                                                            |
| TRUPCR <sup>®</sup> HBV QT kit (Real-Time PCR)      | Detection and quantitation of HBV on real-time PCR                                                                                                                                                                                                                                                                                                                              |
| TRUPCR <sup>®</sup> HCV QT kit (Real-Time PCR)      | Detection and quantitation of HCV on real-time PCR                                                                                                                                                                                                                                                                                                                              |
| TRUPCR <sup>®</sup> HIV QT kit (Real-Time PCR)      | Detection and quantitation of HIV on real-time PCR                                                                                                                                                                                                                                                                                                                              |
| TRUPCR <sup>®</sup> HCV Genotyping kit              | Detection and differentiation of HCV genotypes 1a, 1b, 2, 3a, 3b, 4, 5 & 6 on real-time                                                                                                                                                                                                                                                                                         |
|                                                     | PCR                                                                                                                                                                                                                                                                                                                                                                             |
| TRUPCR <sup>®</sup> Dengue Detection kit            | Detection of Dengue viruses on real-time PCR                                                                                                                                                                                                                                                                                                                                    |
| TRUPCR <sup>®</sup> Chikungunya Detection kit       | Detection of chikungunya viruses on real-time PCR                                                                                                                                                                                                                                                                                                                               |
| TRUPCR <sup>®</sup> Malaria Detection kit           | Detection of Malaria parasites on real-time PCR                                                                                                                                                                                                                                                                                                                                 |
| TRUPCR <sup>®</sup> Dengue / Chikungunya RT PCR Kit | Simultaneous detection of Dengue & Chikungunya viruses on real-time PCR in One kit                                                                                                                                                                                                                                                                                              |
| TRUPCR <sup>®</sup> HPV 16/18 QT Kit                | Detection & differentiation of HPV 16 and HPV 18 serotypes on real-time PCR                                                                                                                                                                                                                                                                                                     |
| TRUPCR <sup>®</sup> HPV Kit                         | Detection of HPV DNA on thermal cycler and detection & analysis on gel                                                                                                                                                                                                                                                                                                          |
| TRUPCR <sup>®</sup> HPV Genotyping Kit              | Detection of HPV DNA, RFLP analysis of various high risk and low risk serotypes on gel                                                                                                                                                                                                                                                                                          |
|                                                     | Kit<br>TRUPCR® HBV QT kit (Real-Time PCR)<br>TRUPCR® HCV QT kit (Real-Time PCR)<br>TRUPCR® HIV QT kit (Real-Time PCR)<br>TRUPCR® HCV Genotyping kit<br>TRUPCR® Dengue Detection kit<br>TRUPCR® Dengue Detection kit<br>TRUPCR® Malaria Detection kit<br>TRUPCR® Malaria Detection kit<br>TRUPCR® Dengue / Chikungunya RT PCR Kit<br>TRUPCR® HPV 16/18 QT Kit<br>TRUPCR® HPV Kit |