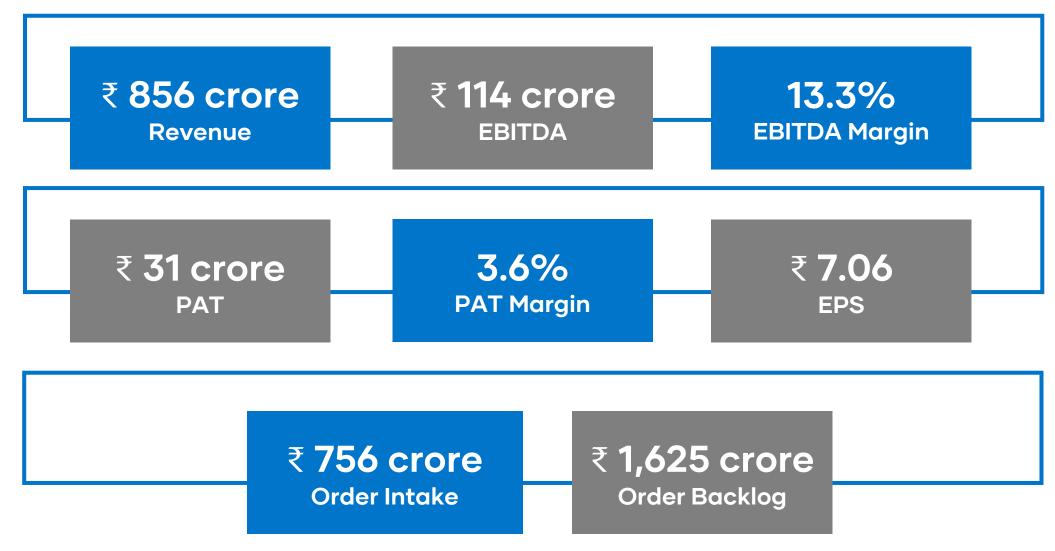

## Consolidated Results - Q3 FY24

Figures in ₹ crore

# Quarterly Consolidated Financial Performance

Figures in ₹ crore

| Q3 FY24 | Q2 FY24                                                    | Q-O-Q                                                                                                                                                                                                                                                                                                                                                       | Q3 FY23                                                                                                                                                                                                                                                                                                                                                                                                                                                                                                                                           | Y-O-Y                                                                                                                                                                                                                                                                                                                                                                                                                                                                                                                                                                                                                                                                                                                  |
|---------|------------------------------------------------------------|-------------------------------------------------------------------------------------------------------------------------------------------------------------------------------------------------------------------------------------------------------------------------------------------------------------------------------------------------------------|---------------------------------------------------------------------------------------------------------------------------------------------------------------------------------------------------------------------------------------------------------------------------------------------------------------------------------------------------------------------------------------------------------------------------------------------------------------------------------------------------------------------------------------------------|------------------------------------------------------------------------------------------------------------------------------------------------------------------------------------------------------------------------------------------------------------------------------------------------------------------------------------------------------------------------------------------------------------------------------------------------------------------------------------------------------------------------------------------------------------------------------------------------------------------------------------------------------------------------------------------------------------------------|
| 856     | 937                                                        | -9%                                                                                                                                                                                                                                                                                                                                                         | 792                                                                                                                                                                                                                                                                                                                                                                                                                                                                                                                                               | 8%                                                                                                                                                                                                                                                                                                                                                                                                                                                                                                                                                                                                                                                                                                                     |
| 349     | 402                                                        | -13%                                                                                                                                                                                                                                                                                                                                                        | 312                                                                                                                                                                                                                                                                                                                                                                                                                                                                                                                                               | 12%                                                                                                                                                                                                                                                                                                                                                                                                                                                                                                                                                                                                                                                                                                                    |
| 393     | 393                                                        | 0%                                                                                                                                                                                                                                                                                                                                                          | 362                                                                                                                                                                                                                                                                                                                                                                                                                                                                                                                                               | 9%                                                                                                                                                                                                                                                                                                                                                                                                                                                                                                                                                                                                                                                                                                                     |
| 742     | 795                                                        | -7%                                                                                                                                                                                                                                                                                                                                                         | 674                                                                                                                                                                                                                                                                                                                                                                                                                                                                                                                                               | 10%                                                                                                                                                                                                                                                                                                                                                                                                                                                                                                                                                                                                                                                                                                                    |
| 114     | 142                                                        | -20%                                                                                                                                                                                                                                                                                                                                                        | 118                                                                                                                                                                                                                                                                                                                                                                                                                                                                                                                                               | -4%                                                                                                                                                                                                                                                                                                                                                                                                                                                                                                                                                                                                                                                                                                                    |
| 13.3%   | 15.1%                                                      | (185) bps                                                                                                                                                                                                                                                                                                                                                   | 14.9%                                                                                                                                                                                                                                                                                                                                                                                                                                                                                                                                             | (164) bps                                                                                                                                                                                                                                                                                                                                                                                                                                                                                                                                                                                                                                                                                                              |
| -8      | 9                                                          | NA                                                                                                                                                                                                                                                                                                                                                          | -11                                                                                                                                                                                                                                                                                                                                                                                                                                                                                                                                               | -29%                                                                                                                                                                                                                                                                                                                                                                                                                                                                                                                                                                                                                                                                                                                   |
| 33      | 32                                                         | 1%                                                                                                                                                                                                                                                                                                                                                          | 30                                                                                                                                                                                                                                                                                                                                                                                                                                                                                                                                                | 8%                                                                                                                                                                                                                                                                                                                                                                                                                                                                                                                                                                                                                                                                                                                     |
| 23      | 22                                                         | 7%                                                                                                                                                                                                                                                                                                                                                          | 21                                                                                                                                                                                                                                                                                                                                                                                                                                                                                                                                                | 10%                                                                                                                                                                                                                                                                                                                                                                                                                                                                                                                                                                                                                                                                                                                    |
| 50      | 97                                                         | -48%                                                                                                                                                                                                                                                                                                                                                        | 56                                                                                                                                                                                                                                                                                                                                                                                                                                                                                                                                                | -10%                                                                                                                                                                                                                                                                                                                                                                                                                                                                                                                                                                                                                                                                                                                   |
| 0       | 0                                                          | NA                                                                                                                                                                                                                                                                                                                                                          | 22                                                                                                                                                                                                                                                                                                                                                                                                                                                                                                                                                | -100%                                                                                                                                                                                                                                                                                                                                                                                                                                                                                                                                                                                                                                                                                                                  |
| 50      | 97                                                         | -48%                                                                                                                                                                                                                                                                                                                                                        | 35                                                                                                                                                                                                                                                                                                                                                                                                                                                                                                                                                | 45%                                                                                                                                                                                                                                                                                                                                                                                                                                                                                                                                                                                                                                                                                                                    |
| 20      | 26                                                         | -25%                                                                                                                                                                                                                                                                                                                                                        | 16                                                                                                                                                                                                                                                                                                                                                                                                                                                                                                                                                | 22%                                                                                                                                                                                                                                                                                                                                                                                                                                                                                                                                                                                                                                                                                                                    |
| 31      | 70                                                         | -56%                                                                                                                                                                                                                                                                                                                                                        | 19                                                                                                                                                                                                                                                                                                                                                                                                                                                                                                                                                | 65%                                                                                                                                                                                                                                                                                                                                                                                                                                                                                                                                                                                                                                                                                                                    |
| 3.6%    | 7.5%                                                       | (391) bps                                                                                                                                                                                                                                                                                                                                                   | 2.4%                                                                                                                                                                                                                                                                                                                                                                                                                                                                                                                                              | 124 bps                                                                                                                                                                                                                                                                                                                                                                                                                                                                                                                                                                                                                                                                                                                |
| 1       | -1                                                         | NA                                                                                                                                                                                                                                                                                                                                                          | 56                                                                                                                                                                                                                                                                                                                                                                                                                                                                                                                                                | -97%                                                                                                                                                                                                                                                                                                                                                                                                                                                                                                                                                                                                                                                                                                                   |
| 32      | 70                                                         | -54%                                                                                                                                                                                                                                                                                                                                                        | 75                                                                                                                                                                                                                                                                                                                                                                                                                                                                                                                                                | -57%                                                                                                                                                                                                                                                                                                                                                                                                                                                                                                                                                                                                                                                                                                                   |
| 7.1     | 15.8                                                       | -55%                                                                                                                                                                                                                                                                                                                                                        | 4.2                                                                                                                                                                                                                                                                                                                                                                                                                                                                                                                                               | 70%                                                                                                                                                                                                                                                                                                                                                                                                                                                                                                                                                                                                                                                                                                                    |
|         | 856 349 393 742 114 13.3% -8 33 23 50 0 50 20 31 3.6% 1 32 | 856       937         349       402         393       393         742       795         114       142         13.3%       15.1%         -8       9         33       32         23       22         50       97         0       0         50       97         20       26         31       70         3.6%       7.5%         1       -1         32       70 | 856       937       -9%         349       402       -13%         393       393       0%         742       795       -7%         114       142       -20%         133%       15.1%       (185) bps         -8       9       NA         33       32       1%         23       22       7%         50       97       -48%         0       0       NA         50       97       -48%         20       26       -25%         31       70       -56%         3.6%       7.5%       (391) bps         1       -1       NA         32       70       -54% | 856       937       -9%       792         349       402       -13%       312         393       393       0%       362         742       795       -7%       674         114       142       -20%       118         13.3%       15.1%       (185) bps       14.9%         -8       9       NA       -11         33       32       1%       30         23       22       7%       21         50       97       -48%       56         0       0       NA       22         50       97       -48%       35         20       26       -25%       16         31       70       -56%       19         3.6%       7.5%       (391) bps       2.4%         1       -1       NA       56         32       70       -54%       75 |