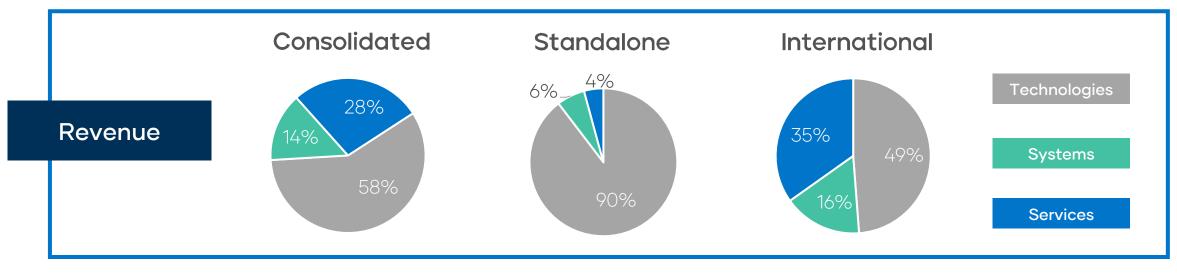

# Segmental Overview - Q3 FY24

<sup>\*</sup>Note: Standalone and International breakdown excluded inter-company eliminations