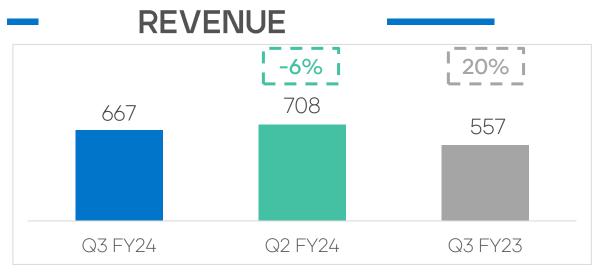

# International\* Results - Q3 FY24

#### PROFIT AFTER TAX

<sup>\*</sup> Includes Mavag & PFI, Excluding inter-company eliminations.