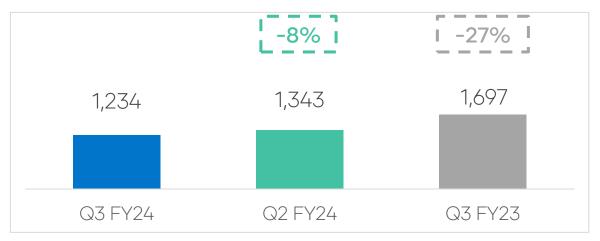

| 28      | -50%      |  |
| Tax                        | 3       | 5       | -26%      | 6       | -42%      |  |
| Profit after tax           | 11      | 16      | -32%      | 22      | -52%      |  |
| PAT Margin (%)             | 4.2%    | 5.9%    | (177) bps | 8.1%    | (396) Bps |  |
| Other Comprehensive Income | 0       | 0       | 50%       | 0       | NA        |  |
| Total Comprehensive Income | 11      | 16      | -31%      | 22      | -51%      |  |
| Basic EPS (₹)              | 2.4     | 3.5     | -32%      | 5.0     | -52%      |  |

Margin and growth percentages are calculated on absolute figures. Amounts are rounded off to crore and subject to casting. NA is Not Applicable



# International Results



# International\* Results - Q3 FY24





#### PROFIT AFTER TAX









<sup>\*</sup> Includes Mavag & PFI, Excluding inter-company eliminations.

# International\* Results - 9M FY24





# Thank You

#### **Investor Relations Contact**

Priyanka Daga GMM Pfaudler Limited

T: +91 22 6650 3900

E: investorrelations@gmmpfaudler.com

Anuj Sonpal Valorem Advisors

T: +91 22 4903 9500

E: gmmpfaudler@valoremadvisors.com