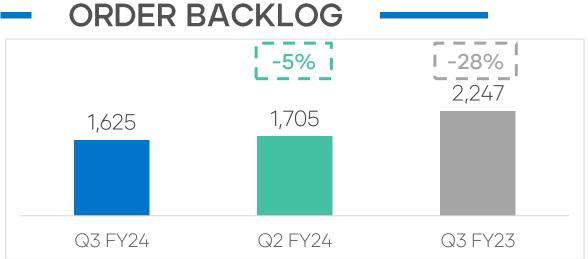

ation, the reader accepts this.

# Snapshot - Q3 FY24





# Highlights

#### **Business**

- Revenue stable across both International and India businesses
- Order intake improved by 21% Q-o-Q driven by Non-glasslined Technologies and Services
- Profitability in the International business remains stable, however, India margins under pressure
- Opportunity pipeline across business platforms gaining momentum
- Cost reduction measures continue across geographies

#### Corporate

- Patel family purchased 1.0% stake in GMM Pfaudler from DBAG through off market inter-se transfer between promoters at ₹1,700 per share. Patel family is now the largest shareholder with 25.18% stake in the Company
- Acquisition completed for MixPro, Canada in December 2023



## Consolidated Results - Q3 FY24











Figures in ₹ crore

# Segmental Overview - Q3 FY24





<sup>\*</sup>Note: Standalone and International breakdown excluded inter-company eliminations



# Order Intake and Backlog Trend

Figures in ₹ crore







# **Shareholder Summary**

Figures in % terms



**Diversified Investor Base** 

Top 10 institutional investors hold 27.1% shares as on December 31, 2023

| Investor Category                | December<br>31, 2023 | September<br>30, 2023 |
|----------------------------------|----------------------|-----------------------|
| Foreign Portfolio Investors      | 22.58                | 26.49                 |
| Mutual Funds                     | 9.41                 | 9.66                  |
| Alternate Investments Funds      | 2.49                 | 2.09                  |
| Insura