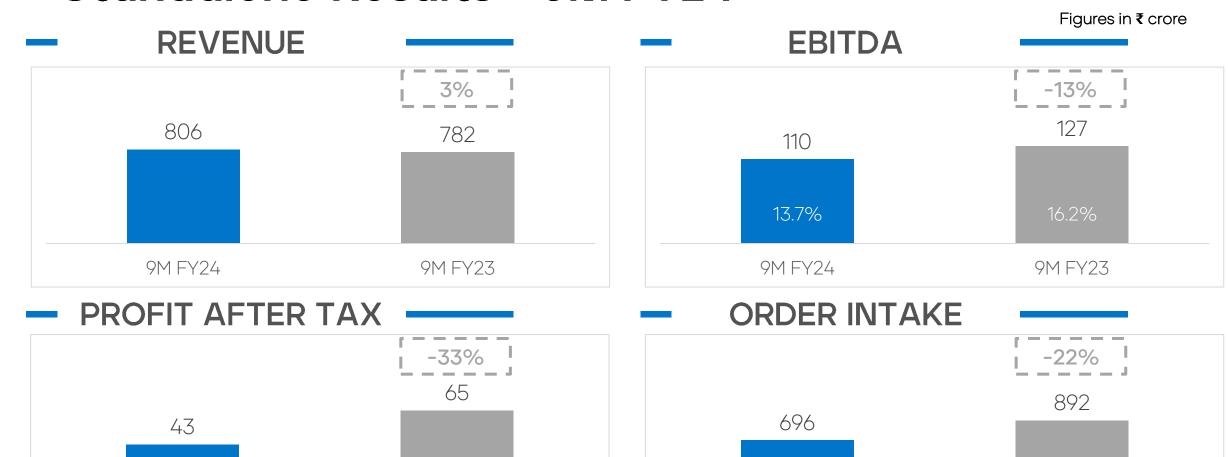

## Consolidated Results - 9M FY24

#### **ORDER INTAKE**

Figures in ₹ crore

## Standalone Results - 9M FY24

9M FY24

9M FY23

9M FY23

5.4%

9M FY24