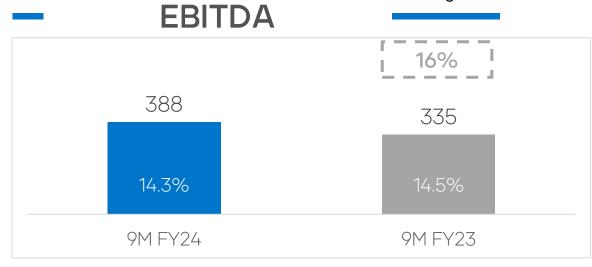

| 2.09                  |
| Insurance Companies/ Banks/ Fis  | 0.91                 | 0.83                  |
| IEPF                             | 0.39                 | 0.40                  |
| Public                           | 39.04                | 35.35                 |
| Total Public Shareholding (A)    | 74.82                | 74.82                 |
| Patel Group (Indian Promoter)    | 25.18                | 24.18                 |
| Pfaudler Inc. (Foreign Promoter) | 0.00                 | 1.00                  |
| Total Promoter Shareholding (B)  | 25.18                | 25.18                 |
| Total Shareholding (A) + (B)     | 100.00               | 100.00                |



# Annexures



# **Consolidated Results**



## Consolidated Results - 9M FY24









#### **ORDER INTAKE**





Figures in ₹ crore

# Segmental Overview - 9M FY24





<sup>\*</sup>Note: Standalone and International breakdown excluded inter-company eliminations



# Quarterly Consolidated Financial Performance

Figures in ₹ crore

| Q3 FY24 | Q2 FY24                                                    | Q-O-Q                                                                                                                                                                                                                                                                                                                                                       | Q3 FY23