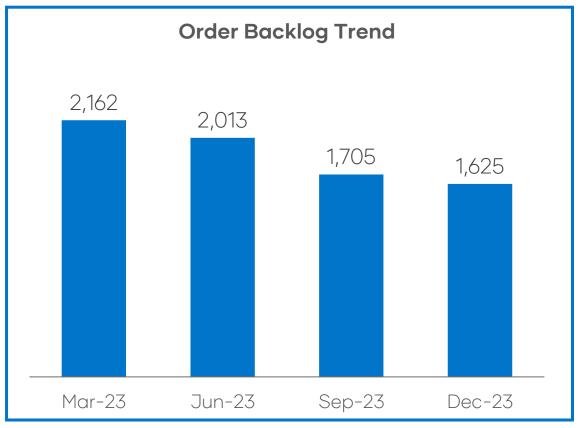

ined Technologies and Services
- Profitability in the International business remains stable, however, India margins under pressure
- Opportunity pipeline across business platforms gaining momentum
- Cost reduction measures continue across geographies

#### Corporate

- Patel family purchased 1.0% stake in GMM Pfaudler from DBAG through off market inter-se transfer between promoters at ₹1,700 per share. Patel family is now the largest shareholder with 25.18% stake in the Company
- Acquisition completed for MixPro, Canada in December 2023



## Consolidated Results - Q3 FY24











Figures in ₹ crore

# Segmental Overview - Q3 FY24





<sup>\*</sup>Note: Standalone and International breakdown excluded inter-company eliminations



# Order Intake and Backlog Trend

Figures in ₹ crore







# **Shareholder Summary**

Figures in % terms



**Diversified Investor Base** 

Top 10 institutional investors hold 27.1% shares as on December 31, 2023

| Investor Category                | December<br>31, 2023 | September<br>30, 2023 |
|----------------------------------|----------------------|-----------------------|
| Foreign Portfolio Investors      | 22.58                | 26.49                 |
| Mutual Funds                     | 9.41                 | 9.66                  |
| Alternate Investments Funds      | 2.49                 | 2.09                  |
| Insurance Companies/ Banks/ Fis  | 0.91                 | 0.83                  |
| IEPF                             | 0.39                 | 0.40                  |
| Public                           | 39.04