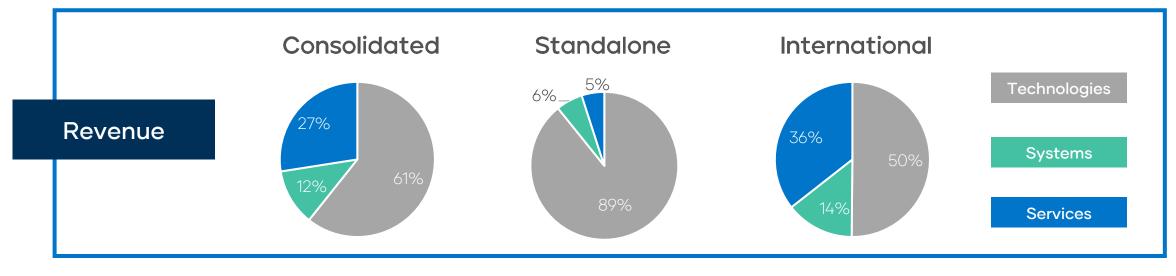

# Segmental Overview - 9M FY24

<sup>\*</sup>Note: Standalone and International breakdown excluded inter-company eliminations