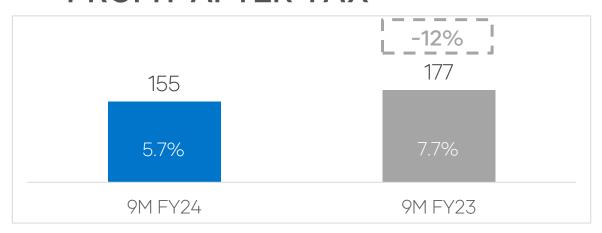

## Consolidated Results - 9M FY24

#### PROFIT AFTER TAX

<sup>\*</sup> Includes Mavag & PFI, Excluding inter-company eliminations.