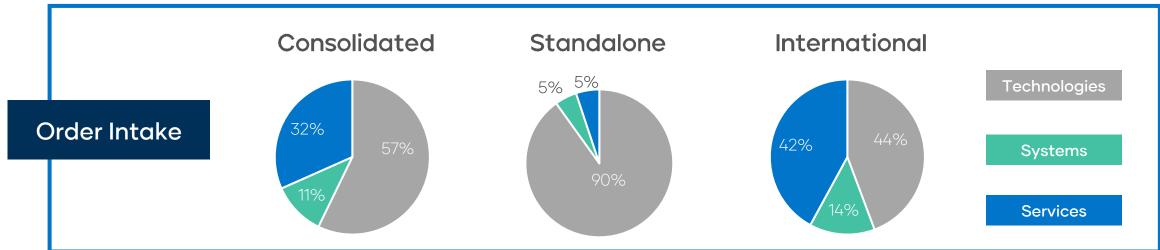

#### **ORDER INTAKE**

Figures in ₹ crore

# Segmental Overview - 9M FY24

<sup>\*</sup>Note: Standalone and International breakdown excluded inter-company eliminations