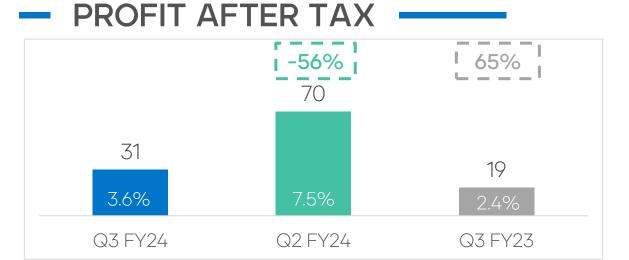

# Quarterly Consolidated Financial Performance

Figures in ₹ crore

| Q3 FY24 | Q2 FY24                                                    | Q-O-Q                                                                                                                                                                                                                                                                                                                                                       | Q3 FY23                                                                                                                                                                                                                                                                                                                                                                                                                                                                                                                                           | Y-O-Y                                                                                                                                                                                                                                                                                                                                                                                                                                                                                                                                                                                                                                                                                                                  |
|---------|------------------------------------------------------------|-------------------------------------------------------------------------------------------------------------------------------------------------------------------------------------------------------------------------------------------------------------------------------------------------------------------------------------------------------------|---------------------------------------------------------------------------------------------------------------------------------------------------------------------------------------------------------------------------------------------------------------------------------------------------------------------------------------------------------------------------------------------------------------------------------------------------------------------------------------------------------------------------------------------------|------------------------------------------------------------------------------------------------------------------------------------------------------------------------------------------------------------------------------------------------------------------------------------------------------------------------------------------------------------------------------------------------------------------------------------------------------------------------------------------------------------------------------------------------------------------------------------------------------------------------------------------------------------------------------------------------------------------------|
| 856     | 937                                                        | -9%                                                                                                                                                                                                                                                                                                                                                         | 792                                                                                                                                                                                                                                                                                                                                                                                                                                                                                                                                               | 8%                                                                                                                                                                                                                                                                                                                                                                                                                                                                                                                                                                                                                                                                                                                     |
| 349     | 402                                                        | -13%                                                                                                                                                                                                                                                                                                                                                        | 312                                                                                                                                                                                                                                                                                                                                                                                                                                                                                                                                               | 12%                                                                                                                                                                                                                                                                                                                                                                                                                                                                                                                                                                                                                                                                                                                    |
| 393     | 393                                                        | 0%                                                                                                                                                                                                                                                                                                                                                          | 362                                                                                                                                                                                                                                                                                                                                                                                                                                                                                                                                               | 9%                                                                                                                                                                                                                                                                                                                                                                                                                                                                                                                                                                                                                                                                                                                     |
| 742     | 795                                                        | -7%                                                                                                                                                                                                                                                                                                                                                         | 674                                                                                                                                                                                                                                                                                                                                                                                                                                                                                                                                               | 10%                                                                                                                                                                                                                                                                                                                                                                                                                                                                                                                                                                                                                                                                                                                    |
| 114     | 142                                                        | -20%                                                                                                                                                                                                                                                                                                                                                        | 118                                                                                                                                                                                                                                                                                                                                                                                                                                                                                                                                               | -4%                                                                                                                                                                                                                                                                                                                                                                                                                                                                                                                                                                                                                                                                                                                    |
| 13.3%   | 15.1%                                                      | (185) bps                                                                                                                                                                                                                                                                                                                                                   | 14.9%                                                                                                                                                                                                                                                                                                                                                                                                                                                                                                                                             | (164) bps                                                                                                                                                                                                                                                                                                                                                                                                                                                                                                                                                                                                                                                                                                              |
| -8      | 9                                                          | NA                                                                                                                                                                                                                                                                                                                                                          | -11                                                                                                                                                                                                                                                                                                                                                                                                                                                                                                                                               | -29%                                                                                                                                                                                                                                                                                                                                                                                                                                                                                                                                                                                                                                                                                                                   |
| 33      | 32                                                         | 1%                                                                                                                                                                                                                                                                                                                                                          | 30                                                                                                                                                                                                                                                                                                                                                                                                                                                                                                                                                | 8%                                                                                                                                                                                                                                                                                                                                                                                                                                                                                                                                                                                                                                                                                                                     |
| 23      | 22                                                         | 7%                                                                                                                                                                                                                                                                                                                                                          | 21                                                                                                                                                                                                                                                                                                                                                                                                                                                                                                                                                | 10%                                                                                                                                                                                                                                                                                                                                                                                                                                                                                                                                                                                                                                                                                                                    |
| 50      | 97                                                         | -48%                                                                                                                                                                                                                                                                                                                                                        | 56                                                                                                                                                                                                                                                                                                                                                                                                                                                                                                                                                | -10%                                                                                                                                                                                                                                                                                                                                                                                                                                                                                                                                                                                                                                                                                                                   |
| 0       | 0                                                          | NA                                                                                                                                                                                                                                                                                                                                                          | 22                                                                                                                                                                                                                                                                                                                                                                                                                                                                                                                                                | -100%                                                                                                                                                                                                                                                                                                                                                                                                                                                                                                                                                                                                                                                                                                                  |
| 50      | 97                                                         | -48%                                                                                                                                                                                                                                                                                                                                                        | 35                                                                                                                                                                                                                                                                                                                                                                                                                                                                                                                                                | 45%                                                                                                                                                                                                                                                                                                                                                                                                                                                                                                                                                                                                                                                                                                                    |
| 20      | 26                                                         | -25%                                                                                                                                                                                                                                                                                                                                                        | 16                                                                                                                                                                                                                                                                                                                                                                                                                                                                                                                                                | 22%                                                                                                                                                                                                                                                                                                                                                                                                                                                                                                                                                                                                                                                                                                                    |
| 31      | 70                                                         | -56%                                                                                                                                                                                                                                                                                                                                                        | 19                                                                                                                                                                                                                                                                                                                                                                                                                                                                                                                                                | 65%                                                                                                                                                                                                                                                                                                                                                                                                                                                                                                                                                                                                                                                                                                                    |
| 3.6%    | 7.5%                                                       | (391) bps                                                                                                                                                                                                                                                                                                                                                   | 2.4%                                                                                                                                                                                                                                                                                                                                                                                                                                                                                                                                              | 124 bps                                                                                                                                                                                                                                                                                                                                                                                                                                                                                                                                                                                                                                                                                                                |
| 1       | -1                                                         | NA                                                                                                                                                                                                                                                                                                                                                          | 56                                                                                                                                                                                                                                                                                                                                                                                                                                                                                                                                                | -97%                                                                                                                                                                                                                                                                                                                                                                                                                                                                                                                                                                                                                                                                                                                   |
| 32      | 70                                                         | -54%                                                                                                                                                                                                                                                                                                                                                        | 75                                                                                                                                                                                                                                                                                                                                                                                                                                                                                                                                                | -57%                                                                                                                                                                                                                                                                                                                                                                                                                                                                                                                                                                                                                                                                                                                   |
| 7.1     | 15.8                                                       | -55%                                                                                                                                                                                                                                                                                                                                                        | 4.2                                                                                                                                                                                                                                                                                                                                                                                                                                                                                                                                               | 70%                                                                                                                                                                                                                                                                                                                                                                                                                                                                                                                                                                                                                                                                                                                    |
|         | 856 349 393 742 114 13.3% -8 33 23 50 0 50 20 31 3.6% 1 32 | 856       937         349       402         393       393         742       795         114       142         13.3%       15.1%         -8       9         33       32         23       22         50       97         0       0         50       97         20       26         31       70         3.6%       7.5%         1       -1         32       70 | 856       937       -9%         349       402       -13%         393       393       0%         742       795       -7%         114       142       -20%         133%       15.1%       (185) bps         -8       9       NA         33       32       1%         23       22       7%         50       97       -48%         0       0       NA         50       97       -48%         20       26       -25%         31       70       -56%         3.6%       7.5%       (391) bps         1       -1       NA         32       70       -54% | 856       937       -9%       792         349       402       -13%       312         393       393       0%       362         742       795       -7%       674         114       142       -20%       118         13.3%       15.1%       (185) bps       14.9%         -8       9       NA       -11         33       32       1%       30         23       22       7%       21         50       97       -48%       56         0       0       NA       22         50       97       -48%       35         20       26       -25%       16         31       70       -56%       19         3.6%       7.5%       (391) bps       2.4%         1       -1       NA       56         32       70       -54%       75 |