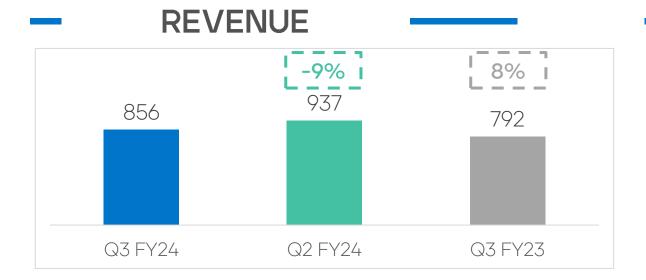

# Quarterly Consolidated Financial Performance

Figures in ₹ crore

| Q3 FY24 | Q2 FY24                                                    | Q-O-Q                                                                                                                                                                                                                                                                                                                                                       | Q3 FY23                                                                                                                                                                                                                                                                                                                                                                                                                                                                                                                                           | Y-O-Y                                                                                                                                                                                                                                                                                                                                                                                                                                                                                                                                                                                                                                                                                                                  |
|---------|------------------------------------------------------------|-------------------------------------------------------------------------------------------------------------------------------------------------------------------------------------------------------------------------------------------------------------------------------------------------------------------------------------------------------------|---------------------------------------------------------------------------------------------------------------------------------------------------------------------------------------------------------------------------------------------------------------------------------------------------------------------------------------------------------------------------------------------------------------------------------------------------------------------------------------------------------------------------------------------------|------------------------------------------------------------------------------------------------------------------------------------------------------------------------------------------------------------------------------------------------------------------------------------------------------------------------------------------------------------------------------------------------------------------------------------------------------------------------------------------------------------------------------------------------------------------------------------------------------------------------------------------------------------------------------------------------------------------------|
| 856     | 937                                                        | -9%                                                                                                                                                                                                                                                                                                                                                         | 792                                                                                                                                                                                                                                                                                                                                                                                                                                                                                                                                               | 8%                                                                                                                                                                                                                                                                                                                                                                                                                                                                                                                                                                                                                                                                                                                     |
| 349     | 402                                                        | -13%                                                                                                                                                                                                                                                                                                                                                        | 312                                                                                                                                                                                                                                                                                                                                                                                                                                                                                                                                               | 12%                                                                                                                                                                                                                                                                                                                                                                                                                                                                                                                                                                                                                                                                                                                    |
| 393     | 393                                                        | 0%                                                                                                                                                                                                                                                                                                                                                          | 362                                                                                                                                                                                                                                                                                                                                                                                                                                                                                                                                               | 9%                                                                                                                                                                                                                                                                                                                                                                                                                                                                                                                                                                                                                                                                                                                     |
| 742     | 795                                                        | -7%                                                                                                                                                                                                                                                                                                                                                         | 674                                                                                                                                                                                                                                                                                                                                                                                                                                                                                                                                               | 10%                                                                                                                                                                                                                                                                                                                                                                                                                                                                                                                                                                                                                                                                                                                    |
| 114     | 142                                                        | -20%                                                                                                                                                                                                                                                                                                                                                        | 118                                                                                                                                                                                                                                                                                                                                                                                                                                                                                                                                               | -4%                                                                                                                                                                                                                                                                                                                                                                                                                                                                                                                                                                                                                                                                                                                    |
| 13.3%   | 15.1%                                                      | (185) bps                                                                                                                                                                                                                                                                                                                                                   | 14.9%                                                                                                                                                                                                                                                                                                                                                                                                                                                                                                                                             | (164) bps                                                                                                                                                                                                                                                                                                                                                                                                                                                                                                                                                                                                                                                                                                              |
| -8      | 9                                                          | NA                                                                                                                                                                                                                                                                                                                                                          | -11                                                                                                                                                                                                                                                                                                                                                                                                                                                                                                                                               | -29%                                                                                                                                                                                                                                                                                                                                                                                                                                                                                                                                                                                                                                                                                                                   |
| 33      | 32                                                         | 1%                                                                                                                                                                                                                                                                                                                                                          | 30                                                                                                                                                                                                                                                                                                                                                                                                                                                                                                                                                | 8%                                                                                                                                                                                                                                                                                                                                                                                                                                                                                                                                                                                                                                                                                                                     |
| 23      | 22                                                         | 7%                                                                                                                                                                                                                                                                                                                                                          | 21                                                                                                                                                                                                                                                                                                                                                                                                                                                                                                                                                | 10%                                                                                                                                                                                                                                                                                                                                                                                                                                                                                                                                                                                                                                                                                                                    |
| 50      | 97                                                         | -48%                                                                                                                                                                                                                                                                                                                                                        | 56                                                                                                                                                                                                                                                                                                                                                                                                                                                                                                                                                | -10%                                                                                                                                                                                                                                                                                                                                                                                                                                                                                                                                                                                                                                                                                                                   |
| 0       | 0                                                          | NA                                                                                                                                                                                                                                                                                                                                                          | 22                                                                                                                                                                                                                                                                                                                                                                                                                                                                                                                                                | -100%                                                                                                                                                                                                                                                                                                                                                                                                                                                                                                                                                                                                                                                                                                                  |
| 50      | 97                                                         | -48%                                                                                                                                                                                                                                                                                                                                                        | 35                                                                                                                                                                                                                                                                                                                                                                                                                                                                                                                                                | 45%                                                                                                                                                                                                                                                                                                                                                                                                                                                                                                                                                                                                                                                                                                                    |
| 20      | 26                                                         | -25%                                                                                                                                                                                                                                                                                                                                                        | 16                                                                                                                                                                                                                                                                                                                                                                                                                                                                                                                                                | 22%                                                                                                                                                                                                                                                                                                                                                                                                                                                                                                                                                                                                                                                                                                                    |
| 31      | 70                                                         | -56%                                                                                                                                                                                                                                                                                                                                                        | 19                                                                                                                                                                                                                                                                                                                                                                                                                                                                                                                                                | 65%                                                                                                                                                                                                                                                                                                                                                                                                                                                                                                                                                                                                                                                                                                                    |
| 3.6%    | 7.5%                                                       | (391) bps                                                                                                                                                                                                                                                                                                                                                   | 2.4%                                                                                                                                                                                                                                                                                                                                                                                                                                                                                                                                              | 124 bps                                                                                                                                                                                                                                                                                                                                                                                                                                                                                                                                                                                                                                                                                                                |
| 1       | -1                                                         | NA                                                                                                                                                                                                                                                                                                                                                          | 56                                                                                                                                                                                                                                                                                                                                                                                                                                                                                                                                                | -97%                                                                                                                                                                                                                                                                                                                                                                                                                                                                                                                                                                                                                                                                                                                   |
| 32      | 70                                                         | -54%                                                                                                                                                                                                                                                                                                                                                        | 75                                                                                                                                                                                                                                                                                                                                                                                                                                                                                                                                                | -57%                                                                                                                                                                                                                                                                                                                                                                                                                                                                                                                                                                                                                                                                                                                   |
| 7.1     | 15.8                                                       | -55%                                                                                                                                                                                                                                                                                                                                                        | 4.2                                                                                                                                                                                                                                                                                                                                                                                                                                                                                                                                               | 70%                                                                                                                                                                                                                                                                                                                                                                                                                                                                                                                                                                                                                                                                                                                    |
|         | 856 349 393 742 114 13.3% -8 33 23 50 0 50 20 31 3.6% 1 32 | 856       937         349       402         393       393         742       795         114       142         13.3%       15.1%         -8       9         33       32         23       22         50       97         0       0         50       97         20       26         31       70         3.6%       7.5%         1       -1         32       70 | 856       937       -9%         349       402       -13%         393       393       0%         742       795       -7%         114       142       -20%         133%       15.1%       (185) bps         -8       9       NA         33       32       1%         23       22       7%         50       97       -48%         0       0       NA         50       97       -48%         20       26       -25%         31       70       -56%         3.6%       7.5%       (391) bps         1       -1       NA         32       70       -54% | 856       937       -9%       792         349       402       -13%       312         393       393       0%       362         742       795       -7%       674         114       142       -20%       118         13.3%       15.1%       (185) bps       14.9%         -8       9       NA       -11         33       32       1%       30         23       22       7%       21         50       97       -48%       56         0       0       NA       22         50       97       -48%       35         20       26       -25%       16         31       70       -56%       19         3.6%       7.5%       (391) bps       2.4%         1       -1       NA       56         32       70       -54%       75 |