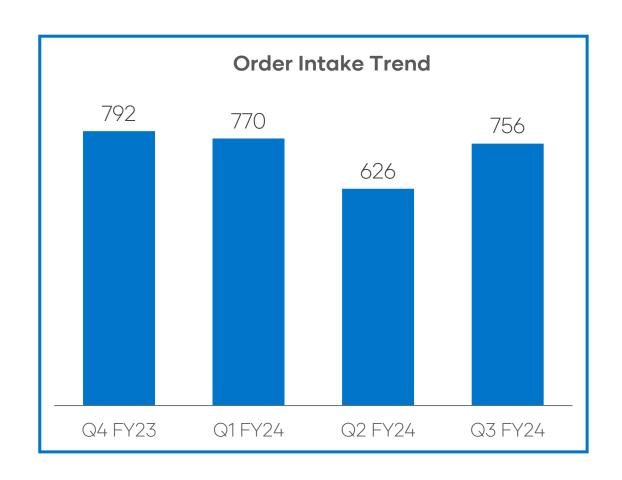

slined Technologies and Services
- Profitability in the International business remains stable, however, India margins under pressure
- Opportunity pipeline across business platforms gaining momentum
- Cost reduction measures continue across geographies

#### Corporate

- Patel family purchased 1.0% stake in GMM Pfaudler from DBAG through off market inter-se transfer between promoters at ₹1,700 per share. Patel family is now the largest shareholder with 25.18% stake in the Company
- Acquisition completed for MixPro, Canada in December 2023



## Consolidated Results - Q3 FY24











Figures in ₹ crore

# Segmental Overview - Q3 FY24





<sup>\*</sup>Note: Standalone and International breakdown excluded inter-company eliminations



# Order Intake and Backlog Trend

Figures in ₹ crore







# **Shareholder Summary**

Figures in % terms



**Diversified Investor Base** 

Top 10 institutional investors hold 27.1% shares as on December 31, 2023

| Investor Category                | December<br>31, 2023 | September<br>30, 2023 |
|----------------------------------|----------------------|-----------------------|
| Foreign Portfolio Investors      | 22.58                | 26.49                 |
| Mutual Funds                     | 9.41                 | 9.66                  |
| Alternate Investments Funds      | 2.49                 | 2.09                  |
| Insurance Companies/ Banks/ Fis  | 0.91                 | 0.83                  |
| IEPF                             | 0.39                 | 0.40                  |
| Public                           | 39.04