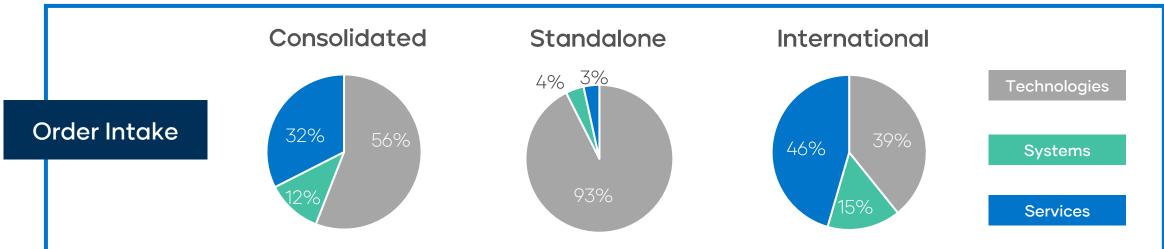

# Segmental Overview - Q3 FY24

<sup>\*</sup>Note: Standalone and International breakdown excluded inter-company eliminations