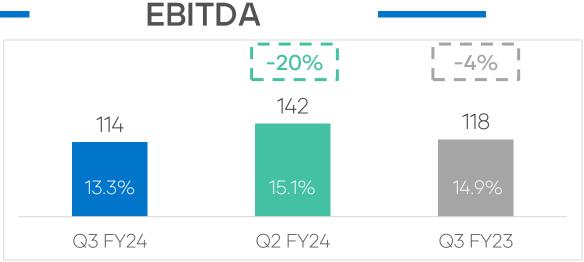

# Quarterly Consolidated Financial Performance

Figures in ₹ crore

| Q3 FY24 | Q2 FY24                                                    | Q-O-Q                                                                                                                                                                                                                                                                                                                                                       | Q3 FY23                                                                                                                                                                                                                                                                                                                                                                                                                                                                                                                                           | Y-O-Y                                                                                                                                                                                                                                                                                                                                                                                                                                                                                                                                                                                                                                                                                                                  |
|---------|------------------------------------------------------------|-------------------------------------------------------------------------------------------------------------------------------------------------------------------------------------------------------------------------------------------------------------------------------------------------------------------------------------------------------------|---------------------------------------------------------------------------------------------------------------------------------------------------------------------------------------------------------------------------------------------------------------------------------------------------------------------------------------------------------------------------------------------------------------------------------------------------------------------------------------------------------------------------------------------------|------------------------------------------------------------------------------------------------------------------------------------------------------------------------------------------------------------------------------------------------------------------------------------------------------------------------------------------------------------------------------------------------------------------------------------------------------------------------------------------------------------------------------------------------------------------------------------------------------------------------------------------------------------------------------------------------------------------------|
| 856     | 937                                                        | -9%                                                                                                                                                                                                                                                                                                                                                         | 792                                                                                                                                                                                                                                                                                                                                                                                                                                                                                                                                               | 8%                                                                                                                                                                                                                                                                                                                                                                                                                                                                                                                                                                                                                                                                                                                     |
| 349     | 402                                                        | -13%                                                                                                                                                                                                                                                                                                                                                        | 312                                                                                                                                                                                                                                                                                                                                                                                                                                                                                                                                               | 12%                                                                                                                                                                                                                                                                                                                                                                                                                                                                                                                                                                                                                                                                                                                    |
| 393     | 393                                                        | 0%                                                                                                                                                                                                                                                                                                                                                          | 362                                                                                                                                                                                                                                                                                                                                                                                                                                                                                                                                               | 9%                                                                                                                                                                                                                                                                                                                                                                                                                                                                                                                                                                                                                                                                                                                     |
| 742     | 795                                                        | -7%                                                                                                                                                                                                                                                                                                                                                         | 674                                                                                                                                                                                                                                                                                                                                                                                                                                                                                                                                               | 10%                                                                                                                                                                                                                                                                                                                                                                                                                                                                                                                                                                                                                                                                                                                    |
| 114     | 142                                                        | -20%                                                                                                                                                                                                                                                                                                                                                        | 118                                                                                                                                                                                                                                                                                                                                                                                                                                                                                                                                               | -4%                                                                                                                                                                                                                                                                                                                                                                                                                                                                                                                                                                                                                                                                                                                    |
| 13.3%   | 15.1%                                                      | (185) bps                                                                                                                                                                                                                                                                                                                                                   | 14.9%                                                                                                                                                                                                                                                                                                                                                                                                                                                                                                                                             | (164) bps                                                                                                                                                                                                                                                                                                                                                                                                                                                                                                                                                                                                                                                                                                              |
| -8      | 9                                                          | NA                                                                                                                                                                                                                                                                                                                                                          | -11                                                                                                                                                                                                                                                                                                                                                                                                                                                                                                                                               | -29%                                                                                                                                                                                                                                                                                                                                                                                                                                                                                                                                                                                                                                                                                                                   |
| 33      | 32                                                         | 1%                                                                                                                                                                                                                                                                                                                                                          | 30                                                                                                                                                                                                                                                                                                                                                                                                                                                                                                                                                | 8%                                                                                                                                                                                                                                                                                                                                                                                                                                                                                                                                                                                                                                                                                                                     |
| 23      | 22                                                         | 7%                                                                                                                                                                                                                                                                                                                                                          | 21                                                                                                                                                                                                                                                                                                                                                                                                                                                                                                                                                | 10%                                                                                                                                                                                                                                                                                                                                                                                                                                                                                                                                                                                                                                                                                                                    |
| 50      | 97                                                         | -48%                                                                                                                                                                                                                                                                                                                                                        | 56                                                                                                                                                                                                                                                                                                                                                                                                                                                                                                                                                | -10%                                                                                                                                                                                                                                                                                                                                                                                                                                                                                                                                                                                                                                                                                                                   |
| 0       | 0                                                          | NA                                                                                                                                                                                                                                                                                                                                                          | 22                                                                                                                                                                                                                                                                                                                                                                                                                                                                                                                                                | -100%                                                                                                                                                                                                                                                                                                                                                                                                                                                                                                                                                                                                                                                                                                                  |
| 50      | 97                                                         | -48%                                                                                                                                                                                                                                                                                                                                                        | 35                                                                                                                                                                                                                                                                                                                                                                                                                                                                                                                                                | 45%                                                                                                                                                                                                                                                                                                                                                                                                                                                                                                                                                                                                                                                                                                                    |
| 20      | 26                                                         | -25%                                                                                                                                                                                                                                                                                                                                                        | 16                                                                                                                                                                                                                                                                                                                                                                                                                                                                                                                                                | 22%                                                                                                                                                                                                                                                                                                                                                                                                                                                                                                                                                                                                                                                                                                                    |
| 31      | 70                                                         | -56%                                                                                                                                                                                                                                                                                                                                                        | 19                                                                                                                                                                                                                                                                                                                                                                                                                                                                                                                                                | 65%                                                                                                                                                                                                                                                                                                                                                                                                                                                                                                                                                                                                                                                                                                                    |
| 3.6%    | 7.5%                                                       | (391) bps                                                                                                                                                                                                                                                                                                                                                   | 2.4%                                                                                                                                                                                                                                                                                                                                                                                                                                                                                                                                              | 124 bps                                                                                                                                                                                                                                                                                                                                                                                                                                                                                                                                                                                                                                                                                                                |
| 1       | -1                                                         | NA                                                                                                                                                                                                                                                                                                                                                          | 56                                                                                                                                                                                                                                                                                                                                                                                                                                                                                                                                                | -97%                                                                                                                                                                                                                                                                                                                                                                                                                                                                                                                                                                                                                                                                                                                   |
| 32      | 70                                                         | -54%                                                                                                                                                                                                                                                                                                                                                        | 75                                                                                                                                                                                                                                                                                                                                                                                                                                                                                                                                                | -57%                                                                                                                                                                                                                                                                                                                                                                                                                                                                                                                                                                                                                                                                                                                   |
| 7.1     | 15.8                                                       | -55%                                                                                                                                                                                                                                                                                                                                                        | 4.2                                                                                                                                                                                                                                                                                                                                                                                                                                                                                                                                               | 70%                                                                                                                                                                                                                                                                                                                                                                                                                                                                                                                                                                                                                                                                                                                    |
|         | 856 349 393 742 114 13.3% -8 33 23 50 0 50 20 31 3.6% 1 32 | 856       937         349       402         393       393         742       795         114       142         13.3%       15.1%         -8       9         33       32         23       22         50       97         0       0         50       97         20       26         31       70         3.6%       7.5%         1       -1         32       70 | 856       937       -9%         349       402       -13%         393       393       0%         742       795       -7%         114       142       -20%         133%       15.1%       (185) bps         -8       9       NA         33       32       1%         23       22       7%         50       97       -48%         0       0       NA         50       97       -48%         20       26       -25%         31       70       -56%         3.6%       7.5%       (391) bps         1       -1       NA         32       70       -54% | 856       937       -9%       792         349       402       -13%       312         393       393       0%       362         742       795       -7%       674         114       142       -20%       118         13.3%       15.1%       (185) bps       14.9%         -8       9       NA       -11         33       32       1%       30         23       22       7%       21         50       97       -48%       56         0       0       NA       22         50       97       -48%       35         20       26       -25%       16         31       70       -56%       19         3.6%       7.5%       (391) bps       2.4%         1       -1       NA       56         32       70       -54%       75 |