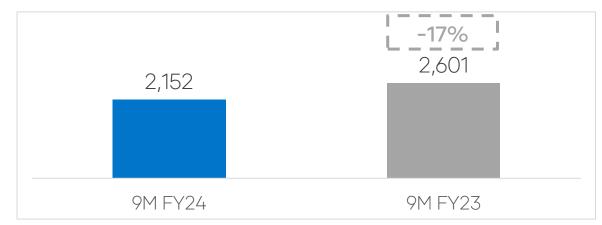

|
| Insurance Companies/ Banks/ Fis  | 0.91                 | 0.83                  |
| IEPF                             | 0.39                 | 0.40                  |
| Public                           | 39.04                | 35.35                 |
| Total Public Shareholding (A)    | 74.82                | 74.82                 |
| Patel Group (Indian Promoter)    | 25.18                | 24.18                 |
| Pfaudler Inc. (Foreign Promoter) | 0.00                 | 1.00                  |
| Total Promoter Shareholding (B)  | 25.18                | 25.18                 |
| Total Shareholding (A) + (B)     | 100.00               | 100.00                |



# Annexures



# **Consolidated Results**



## Consolidated Results - 9M FY24









#### **ORDER INTAKE**





Figures in ₹ crore

# Segmental Overview - 9M FY24





<sup>\*</sup>Note: Standalone and International breakdown excluded inter-company eliminations



# Quarterly Consolidated Financial Performance

Figures in ₹ crore

| Q3 FY24 | Q2 FY24                                                    | Q-O-Q                                                                                                                                                                                                                                                                                                                                                       | Q3 FY23