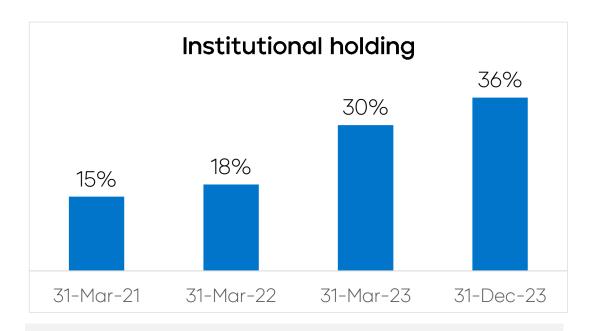

# **Shareholder Summary**

Figures in % terms

**Diversified Investor Base** 

Top 10 institutional investors hold 27.1% shares as on December 31, 2023

| Investor Category                | December<br>31, 2023 | September<br>30, 2023 |
|----------------------------------|----------------------|-----------------------|
| Foreign Portfolio Investors      | 22.58                | 26.49                 |
| Mutual Funds                     | 9.41                 | 9.66                  |
| Alternate Investments Funds      | 2.49                 | 2.09                  |
| Insurance Companies/ Banks/ Fis  | 0.91                 | 0.83                  |
| IEPF                             | 0.39                 | 0.40                  |
| Public                           | 39.04                | 35.35                 |
| Total Public Shareholding (A)    | 74.82                | 74.82                 |
| Patel Group (Indian Promoter)    | 25.18                | 24.18                 |
| Pfaudler Inc. (Foreign Promoter) | 0.00                 | 1.00                  |
| Total Promoter Shareholding (B)  | 25.18                | 25.18                 |
| Total Shareholding (A) + (B)     | 100.00               | 100.00                |