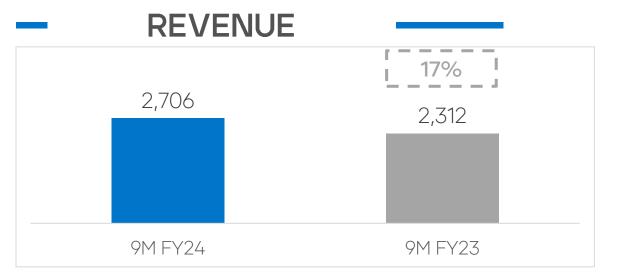

49                 | 2.09                  |
| Insurance Companies/ Banks/ Fis  | 0.91                 | 0.83                  |
| IEPF                             | 0.39                 | 0.40                  |
| Public                           | 39.04                | 35.35                 |
| Total Public Shareholding (A)    | 74.82                | 74.82                 |
| Patel Group (Indian Promoter)    | 25.18                | 24.18                 |
| Pfaudler Inc. (Foreign Promoter) | 0.00                 | 1.00                  |
| Total Promoter Shareholding (B)  | 25.18                | 25.18                 |
| Total Shareholding (A) + (B)     | 100.00               | 100.00                |



# Annexures



# **Consolidated Results**



## Consolidated Results - 9M FY24









#### **ORDER INTAKE**





Figures in ₹ crore

# Segmental Overview - 9M FY24





<sup>\*</sup>Note: Standalone and International breakdown excluded inter-company eliminations



# Quarterly Consolidated Financial Performance

Figures in ₹ crore

| Q3 FY24 | Q2 FY24                                                    | Q-O-Q                                                                                                                                                                                                                                                                                                                                                       | Q3 FY23