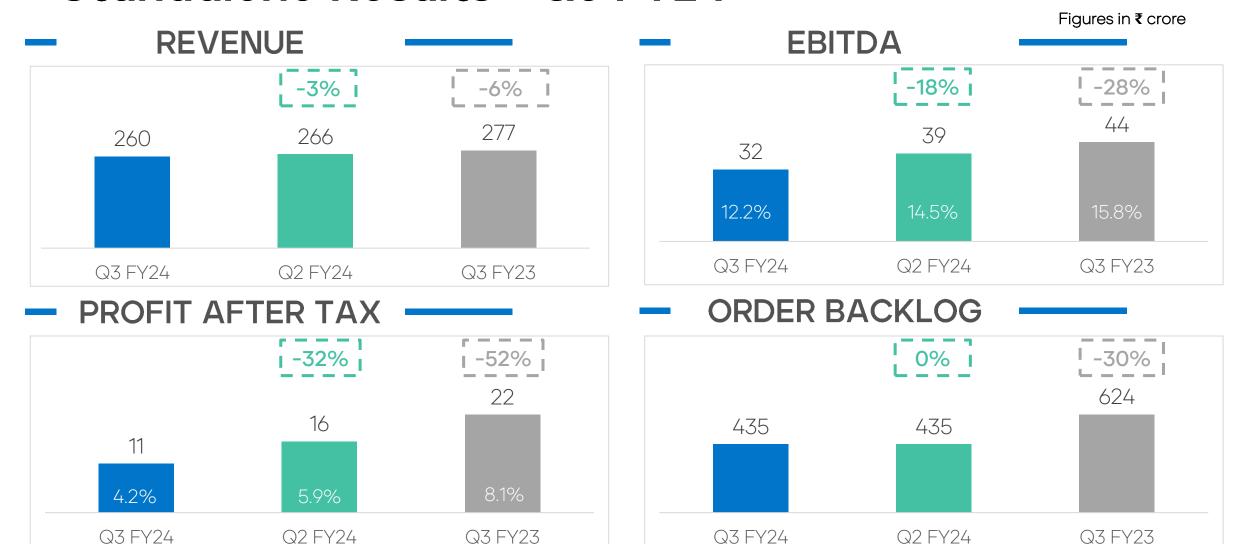

## Consolidated Results - Q3 FY24

Figures in ₹ crore

## Standalone Results - Q3 FY24

# Quarterly Standalone Financial Performance

Figures in ₹ crore

| Particulars                | Q3 FY24 | Q2 FY24 | Q-O-Q     | Q3 FY23 | Y-O-Y     |  |
|----------------------------|---------|---------|-----------|---------|-----------|--|
| Operational Income         | 260     | 266     | -3%       | 277     | -6%       |  |
| Material Cost              | 140     | 135     | 4%        | 139     | 1%        |  |
| Other Costs                | 88      | 93      | -5%       | 94      | -6%       |  |
| Total Operating Expenses   | 228     | 228     | 0%        | 233     | -2%       |  |
| EBITDA                     | 32      | 39      | -18%      | 44      | -28%      |  |
| EBITDA Margin (%)          | 12.2%   | 14.5%   | (233) bps | 15.8%   | (362) bps |  |
| Other Income               | 1       | 0       | NA        | 3       | -55%      |  |
| Depreciation               | 9       | 10      | -10%      | 9       | -4%       |  |
| Interest                   | 10      | 9       | 15%       | 9       | 12%       |  |
| Profit before tax          | 14      | 20      | -30%      | 28      | -50%      |  |
| Tax                        | 3       | 5       | -26%      | 6       | -42%      |  |
| Profit after tax           | 11      | 16      | -32%      | 22      | -52%      |  |
| PAT Margin (%)             | 4.2%    | 5.9%    | (177) bps | 8.1%    | (396) Bps |  |
| Other Comprehensive Income | 0       | 0       | 50%       | 0       | NA        |  |
| Total Comprehensive Income | 11      | 16      | -31%      | 22      | -51%      |  |
| Basic EPS (₹)              | 2.4     | 3.5     | -32%      | 5.0     | -52%      |  |

Margin and growth percentages are calculated on absolute figures. Amounts are rounded off to crore and subject to casting. NA is Not Applicable