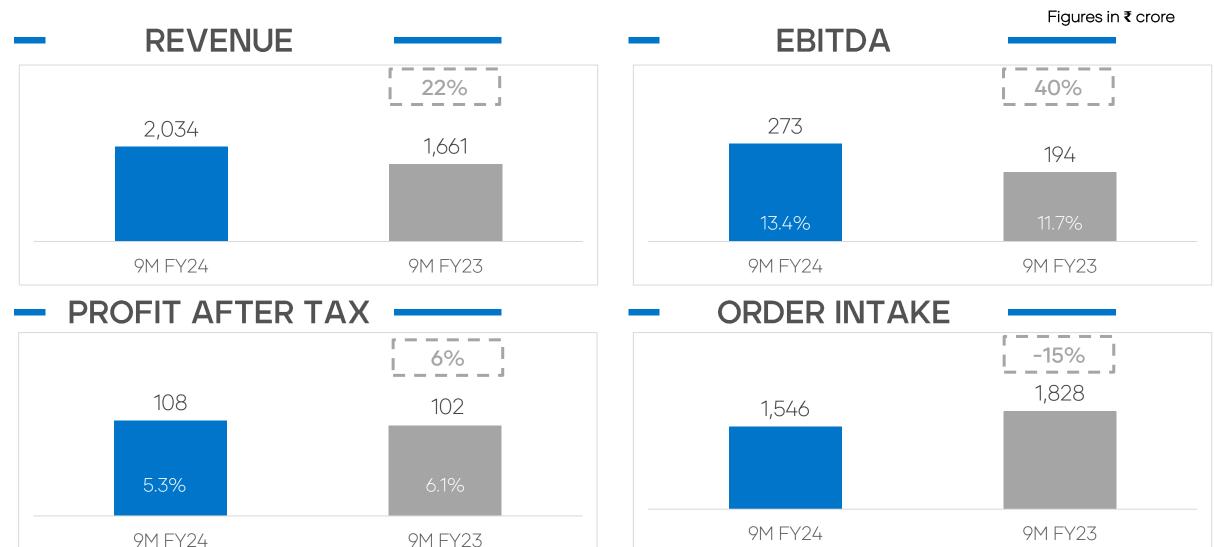

| Profit after tax           | 11      | 16      | -32%      | 22      | -52%      |  |
| PAT Margin (%)             | 4.2%    | 5.9%    | (177) bps | 8.1%    | (396) Bps |  |
| Other Comprehensive Income | 0       | 0       | 50%       | 0       | NA        |  |
| Total Comprehensive Income | 11      | 16      | -31%      | 22      | -51%      |  |
| Basic EPS (₹)              | 2.4     | 3.5     | -32%      | 5.0     | -52%      |  |

Margin and growth percentages are calculated on absolute figures. Amounts are rounded off to crore and subject to casting. NA is Not Applicable



# International Results



# International\* Results - Q3 FY24





#### PROFIT AFTER TAX









<sup>\*</sup> Includes Mavag & PFI, Excluding inter-company eliminations.

# International\* Results - 9M FY24





# Thank You

#### **Investor Relations Contact**

Priyanka Daga GMM Pfaudler Limited

T: +91 22 6650 3900

E: investorrelations@gmmpfaudler.com

Anuj Sonpal Valorem Advisors

T: +91 22 4903 9500

E: gmmpfaudler@valoremadvisors.com