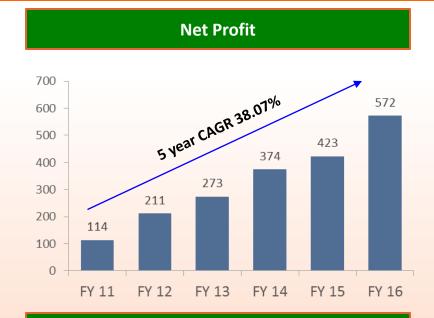

Thanking you,

Yours faithfully For Fiem Industries Limited

1 w

Arvind K. Chauhan Company Secretary

**Encls: Investor Presentation** 

FEB-2017

Fiem Industries Ltd. – Investor Presentation

| 3   |                               |                                                                                                                                                                                                                                                                                                                                                                                                                                                                                                                                                                                  |  |  |  |  |  |  |
|-----|-------------------------------|----------------------------------------------------------------------------------------------------------------------------------------------------------------------------------------------------------------------------------------------------------------------------------------------------------------------------------------------------------------------------------------------------------------------------------------------------------------------------------------------------------------------------------------------------------------------------------|--|--|--|--|--|--|
| Ove | erview                        | <ul> <li>Fiem Industries Ltd. (FIEM) was founded and incorporated in 1989 by Mr. J.K. Jain.</li> <li>The Company was listed on BSE and NSE in 2006.</li> <li>FIEM is one of the leading manufacturers of Automotive Lighting &amp; Signalling Equipments and Rear View Mirrors in India. FIEM is among first companies in India introducing LED lights in two wheelers.</li> <li>FIEM has diversified its product portfolio by entering into LED luminaires for Indoor and Outdoor applications and Integrated Passenger Information System for Railways &amp; Buses.</li> </ul> |  |  |  |  |  |  |
| Pro | oducts                        | Automotive SegmentLED Segment• Automotive Lamps - Head<br>lamps, Tail Lamps, Blinker<br>lamps, Fog lamps etc.• LED Luminaires for Indoor<br>and Outdoor applications• Integrated Passenger<br>Information Systems with<br>LED Display (IPIS) for:• Rear View Mirrors<br>• Sheet Metal Parts<br>• Plastic Moulded Parts• LED Tubes<br>• LED Down lights<br>• Solar Based LED Street lights<br>• Solar Based LED Lantern• Metros,<br>Airports, Malls                                                                                                                               |  |  |  |  |  |  |
| Тор | Clients                       | <ul> <li>Two Wheeler – Honda, TVS, Suzuki, Yamaha, Eicher Royal Enfield, Mahindra, Harley Davidson etc.</li> <li>Four Wheeler - Tata Motors, Force Motors, Honda Siel, GM, Hyundai, Daimler, Mahindra Reva etc.</li> </ul>                                                                                                                                                                                                                                                                                                                                                       |  |  |  |  |  |  |
| Fin | olidated<br>ancial<br>ormance | <ul> <li>Total Income has grown from INR 4,279mn in FY11 to INR 9,891 mn in FY16 at 5 year CAGR of 18.24%</li> <li>EBITDA has grown from INR 379mn in FY11 to INR 1,282mn in FY16 at a 5 year CAGR of 27.60%</li> <li>Net Profit has grown from INR 111mn in FY11 to INR 573mn in FY16 at a 5 year CAGR of 38.86%</li> </ul>                                                                                                                                                                                                                                                     |  |  |  |  |  |  |