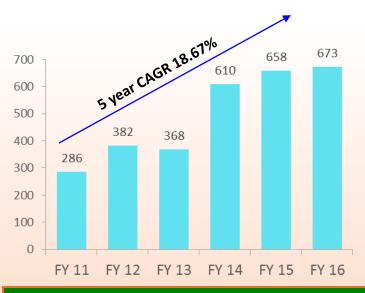

## FINANCIAL SUMMARY (STANDALONE)

4

Turnover (Net) Rs. in million 5 year CAGR 18.56% 9,775 10.000 12,000 8,195 7,141 10,000 8,000 5,989 5,302 8,000 6,000 5,765 4,173 6,000 4,530 4,000 4,000 2,000 2,000 0 0 FY 16 FY 11 FY 12 FY 13 FY 14 FY 15 FY 11 FY 12 **FY16 Revenue Breakup** FY 16 Revenue Breakup **FY16 Segment wise Auto Segment - Product** Auto Segment -**Sales Breakup** Exports / OEMs / Repl. Market Mix