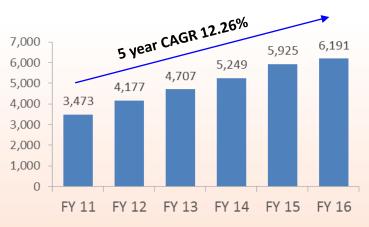

## FINANCIAL SUMMARY (STANDALONE)

4

Turnover (Net) Rs. in million 5 year CAGR 18.56% 9,775 10.000 12,000 8,195 7,141 10,000 8,000 5,989 5,302 8,000 6,000 5,765 4,173 6,000 4,530 4,000 4,000 2,000 2,000 0 0 FY 16 FY 11 FY 12 FY 13 FY 14 FY 15 FY 11 FY 12 **FY16 Revenue Breakup** FY 16 Revenue Breakup **FY16 Segment wise Auto Segment - Product** Auto Segment -**Sales Breakup** Exports / OEMs / Repl. Market Mix