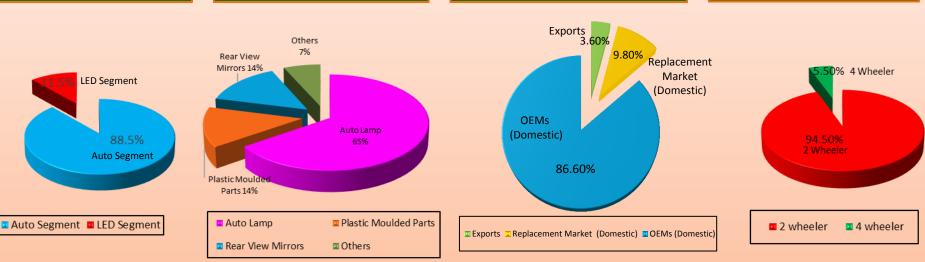

## FINANCIAL SUMMARY (STANDALONE)

4

Turnover (Net) Rs. in million 5 year CAGR 18.56% 9,775 10.000 12,000 8,195 7,141 10,000 8,000 5,989 5,302 8,000 6,000 5,765 4,173 6,000 4,530 4,000 4,000 2,000 2,000 0 0 FY 16 FY 11 FY 12 FY 13 FY 14 FY 15 FY 11 FY 12 **FY16 Revenue Breakup** FY 16 Revenue Breakup **FY16 Segment wise Auto Segment - Product** Auto Segment -**Sales Breakup** Exports / OEMs / Repl. Market Mix

## Turnover (Gross) Rs. in million