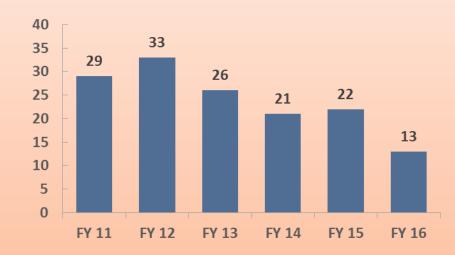

## FINANCIAL SUMMARY (STANDALONE)

4

Turnover (Net) Rs. in million 5 year CAGR 18.56% 9,775 10.000 12,000 8,195 7,141 10,000 8,000 5,989 5,302 8,000 6,000 5,765 4,173 6,000 4,530 4,000 4,000 2,000 2,000 0 0 FY 16 FY 11 FY 12 FY 13 FY 14 FY 15 FY 11 FY 12 **FY16 Revenue Breakup** FY 16 Revenue Breakup **FY16 Segment wise Auto Segment - Product** Auto Segment -**Sales Breakup** Exports / OEMs / Repl. Market Mix