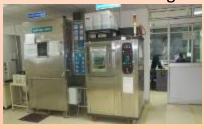

### 13

- FIEM's state of the art R&D Centre offers its clients design and development capabilities in Automotive Lighting & Signalling Equipments and Rear View Mirrors which meet the specifications of the clients requirements.
- Government of India, Ministry of Science and Technology, Department of Science and Industrial Research has accorded Recognition to Company's in-house R&D Unit situated at Rai Industrial Estate, Sonepat
- The Company's R&D Centre is established with modern infrastructure, state-of-the-art technology, equipped with latest software, qualified and experienced manpower.
- FIEM's in-house R&D Centre has various kinds of testing facilities such as Product Testing, Photometry Testing, Environmental Testing, Thermal Tests, Electronic Test, Vibration Test, Chemical Test, Mechanical Tests etc.
- Photometry Laboratory of the Company is NABL Accrediated
- Some examples of R&D conducted by company:
  - Developed more than 100 new generation LED Luminaires for industrial & domestic applications for Indoor and Outdoor including LED drivers
  - In-house design and development of Railway IPIS (Integrated Passenger Information Systems with LED Display )
  - In-house design and development for four wheeler LED Rear combination, LED direction indicator lamp etc.
- Advantages of in-house R&D unit:
  - Diversified and large portfolio of lighting products developed
  - New generation LED technology in automotive and home lighting segments developed
  - Reduction in development time and cost savings to clients

**Electrical Testing** 

**Environmental Testing** 

**Light Simulation Test** 

Sel Same

Mechanical Durability Test