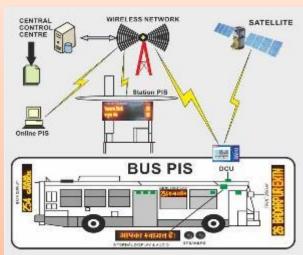

### 13

- FIEM's state of the art R&D Centre offers its clients design and development capabilities in Automotive Lighting & Signalling Equipments and Rear View Mirrors which meet the specifications of the clients requirements.
- Government of India, Ministry of Science and Technology, Department of Science and Industrial Research has accorded Recognition to Company's in-house R&D Unit situated at Rai Industrial Estate, Sonepat
- The Company's R&D Centre is established with modern infrastructure, state-of-the-art technology, equipped with latest software, qualified and experienced manpower.
- FIEM's in-house R&D Centre has various kinds of testing facilities such as Product Testing, Photometry Testing, Environmental Testing, Thermal Tests, Electronic Test, Vibration Test, Chemical Test, Mechanical Tests etc.
- Photometry Laboratory of the Company is NABL Accrediated
- Some examples of R&D conducted by company:
  - Developed more than 100 new generation LED Luminaires for industrial & domestic applications for Indoor and Outdoor including LED drivers
  - In-house design and development of Railway IPIS (Integrated Passenger Information Systems with LED Display )
  - In-house design and development for four wheeler LED Rear combination, LED direction indicator lamp etc.
- Advantages of in-house R&D unit:
  - Diversified and large portfolio of lighting products developed
  - New generation LED technology in automotive and home lighting segments developed
  - Reduction in development time and cost savings to clients

## **Diversified Product Portfolio**

- Leading manufacturers of automotive lighting & signalling equipments and rear view mirrors for two and four wheelers
- Diversified into LED luminaires for indoor and outdoor applications
- Diversified into Integrated Passenger Information Systems with LED Display (IPIS)

## **LED Products**

- In-house LED R&D, manufacturing and assembly unit offering low cost and high quality LED luminaires
- Diverse and cost efficient range of indoor and outdoor LED luminaires
- Approval from Ministry of Railway (RDSO) for Integrated Passenger Information System