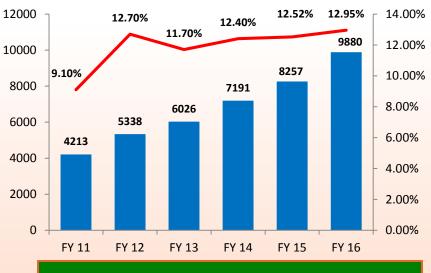

## FINANCIAL SUMMARY (STANDALONE)

4

Turnover (Net) Rs. in million 5 year CAGR 18.56% 9,775 10.000 12,000 8,195 7,141 10,000 8,000 5,989 5,302 8,000 6,000 5,765 4,173 6,000 4,530 4,000 4,000 2,000 2,000 0 0 FY 16 FY 11 FY 12 FY 13 FY 14 FY 15 FY 11 FY 12 **FY16 Revenue Breakup** FY 16 Revenue Breakup **FY16 Segment wise Auto Segment - Product** Auto Segment -**Sales Breakup** Exports / OEMs / Repl. Market Mix