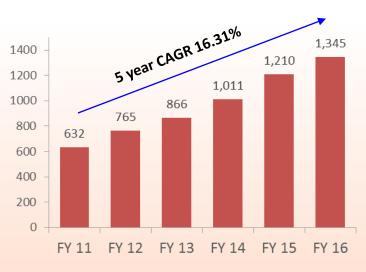

## FINANCIAL SUMMARY (STANDALONE)

4

Turnover (Net) Rs. in million 5 year CAGR 18.56% 9,775 10.000 12,000 8,195 7,141 10,000 8,000 5,989 5,302 8,000 6,000 5,765 4,173 6,000 4,530 4,000 4,000 2,000 2,000 0 0 FY 16 FY 11 FY 12 FY 13 FY 14 FY 15 FY 11 FY 12 **FY16 Revenue Breakup** FY 16 Revenue Breakup **FY16 Segment wise Auto Segment - Product** Auto Segment -**Sales Breakup** Exports / OEMs / Repl. Market Mix