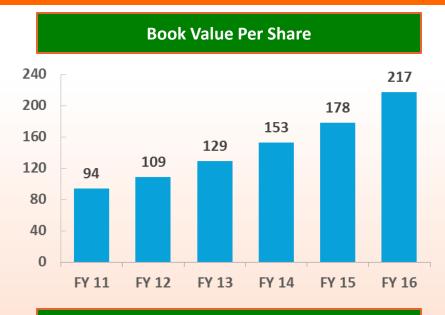

| 424   | 514   | 661   | 963      |
| Trade Receivables             | 764   | 867   | 1186  | 1,511    |
| Cash and Bank Balance         | 18    | 33    | 37    | 527      |
| Short term Loans and Advances | 145   | 123   | 208   | 254      |
| Other Current Assets          | 8     | 4     | 10    | 10       |
| Total Current Assets          | 1,359 | 1,541 | 2,102 | 4,015    |
| GRAND TOTAL                   | 4,548 | 5,013 | 6,585 | 8,990    |

## **STANDALONE FINANCIAL OVERVIEW**



37

Total Income & EBIDTAM%



**EBITDA** 





**Efficiency Ratio** 



## **STANDALONE FINANCIAL OVERVIEW**



38



**Dividend Per Share** 8\* 8.00 7 7.00 6 6.00 5.00 4 4.00 3 2.5 3.00 2.00 1.00 0.00 FY 12 **FY 13 FY 14** FY 15 FY 16 FY 11

\* Rs 5 Interim Dividend and Rs. 3 final Dividend



**Working Capital Days** 



## DISCLAIMER



### 39

### Fiem Industries Limited

No representation or warranty, express or implied, is made as to, and no reliance should be placed on, the fairness, accuracy, completeness or correctness of the information or opinions contained in this presentation. Such information and opinions are in all events not current after the date of this presentation. Certain statements made in this presentation may not be based on historical information or facts and may be "forward looking statements" based on the currently held beliefs and assumptions of the management of Fiem Industries Limited ("Company"), which are expressed in good faith and in their opinion reasonable, including those relating to the Company's general business plans and strategy, its fut