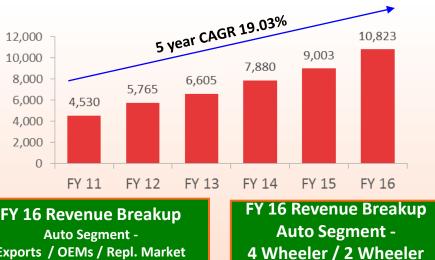

## FINANCIAL SUMMARY (STANDALONE)

4

Turnover (Net) Rs. in million 5 year CAGR 18.56% 9,775 10.000 12,000 8,195 7,141 10,000 8,000 5,989 5,302 8,000 6,000 5,765 4,173 6,000 4,530 4,000 4,000 2,000 2,000 0 0 FY 16 FY 11 FY 12 FY 13 FY 14 FY 15 FY 11 FY 12 **FY16 Revenue Breakup** FY 16 Revenue Breakup **FY16 Segment wise Auto Segment - Product** Auto Segment -**Sales Breakup** Exports / OEMs / Repl. Market Mix

## Turnover (Gross) Rs. in million