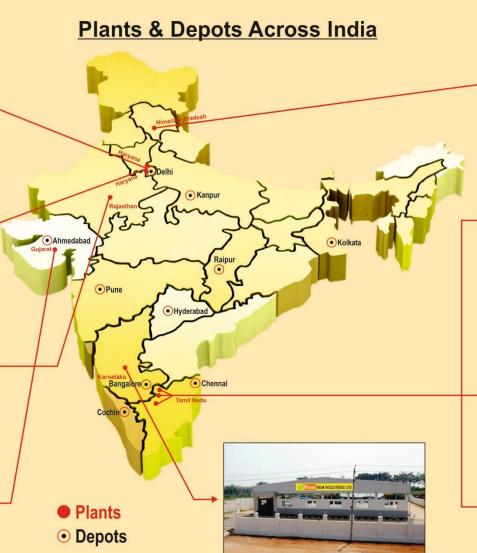

## PLANTS & DEPOTS LOCATIONS

Unit-VII, Rai, Sonepat (HARYANA)

Unit-VIII, Tapukara (RAJASTHAN)

Unit-IV, Mysore (Karnataka)

Unit-VI, Nalagarh (HIMACHAL PRADESH)

Unit-II, Hosur (TAMIL NADU)

Unit-III, Hosur (TAMIL NADU)

Unit-V, Hosur (TAMIL NADU)

Unit-IX, Ahmedabad (GUJARAT)

### Unit - 1 Kundli, Sonepat, Haryana

- Established in 1994 ٠
- Land 16,588 Sq. Mtrs.
- Products Mfg. Rear View • Mirrors, Automotive Lights.

## Unit - 2 Hosur, Tamil Nadu

- Established in 2004
- Land 12,505 Sg. Mtrs.
- Products Mfg. Automotive • Lights, Reflex Reflectors

## Unit - 3 Hosur, Tamil Nadu

- Established in 2005
- Land 19,110 Sq. Mtrs.
- Products Mfg. Sheet Metal parts

### Unit - 4 Mysore, **Karnataka**

- Established in 2005 •
- Land 4,014 Sq. Mtrs.
- Products Mfg. Rear Fender Assembly

## Unit - 5 Hosur, Tamil Nadu

- Established in 2006
- Land 13,467 Sq. Mtrs.
- · Products Mfg.- Rear View Mirrors, Automotive Lights

### Unit – 6 Nalagarh, **Himachal Pradesh**

- Established in 2006
- Land 19,191 Sq. Mtrs.
- Products Mfg. Rear View Mirrors, Automotive Lights, **Plastic Parts**

### Unit 7 – Rai, Sonepat, Haryana

- Established in 2010 ٠
- Land 28,357 Sq. Mtrs. • Corporate Office •
- Products Mfg Automotive Lights, LED Lights

## Unit 8 – Tapukara, Rajasthan

Fiem Industries Ltd.

- Established in 2011
- Land 42,863 Sq. Mtrs. •
- Products Mfg. Plastic Injection moulded components, LED lights

### Unit 9 – Ahmedabad, Gujarat

- Established in 2015
- Land 32,500 Sq. Mtrs.
- Products Mfg. -Automotive Lights, Plastic Parts