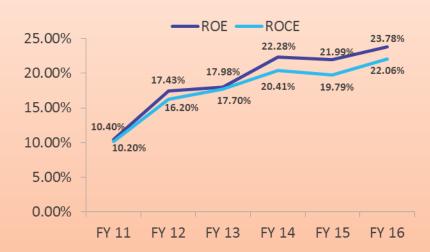

Total Non Current Assets      | 3,189 | 3,472 | 4,483 | 4,975    |
| Current Assets                |       |       |       |          |
| Current Investments           | -     | -     | -     | 750      |
| Inventories                   | 424   | 514   | 661   | 963      |
| Trade Receivables             | 764   | 867   | 1186  | 1,511    |
| Cash and Bank Balance         | 18    | 33    | 37    | 527      |
| Short term Loans and Advances | 145   | 123   | 208   | 254      |
| Other Current Assets          | 8     | 4     | 10    | 10       |
| Total Current Assets          | 1,359 | 1,541 | 2,102 | 4,015    |
| GRAND TOTAL                   | 4,548 | 5,013 | 6,585 | 8,990    |

## **STANDALONE FINANCIAL OVERVIEW**



37

Total Income & EBIDTAM%



**EBITDA** 





**Efficiency Ratio** 



## **STANDALONE FINANCIAL OVERVIEW**



38



**Dividend Per Share** 8\* 8.00 7 7.00 6 6.00 5.00 4 4.00 3 2.5 3.00 2.00 1.00 0.00 FY 12 **FY 13 FY 14** FY 15 FY 16 FY 11

\* Rs 5 Interim Dividend and Rs. 3 final Dividend



**Working Capital Days** 



## DISCLAIMER



### 39

### Fiem Industries Limited

No representation or warranty, express or implied, is made as to, and no reliance should be placed on, the fairness, accuracy, completeness or correctness of the information or opinions contained in this presentation. Such information and opinions are in all events not current after the date of this presentation. Certain statements made in this presentation may not be based on historical information or facts and may be "forward looking statements" based on the currently held beliefs and