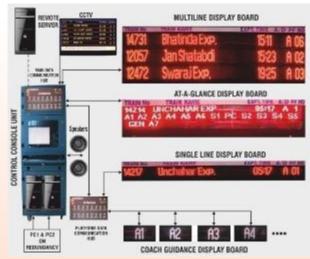

### 13

- FIEM's state of the art R&D Centre offers its clients design and development capabilities in Automotive Lighting & Signalling Equipments and Rear View Mirrors which meet the specifications of the clients requirements.
- Government of India, Ministry of Science and Technology, Department of Science and Industrial Research has accorded Recognition to Company's in-house R&D Unit situated at Rai Industrial Estate, Sonepat
- The Company's R&D Centre is established with modern infrastructure, state-of-the-art technology, equipped with latest software, qualified and experienced manpower.
- FIEM's in-house R&D Centre has various kinds of testing facilities such as Product Testing, Photometry Testing, Environmental Testing, Thermal Tests, Electronic Test, Vibration Test, Chemical Test, Mechanical Tests etc.
- Photometry Laboratory of the Company is NABL Accrediated
- Some examples of R&D conducted by company:
  - Developed more than 100 new generation LED Luminaires for industrial & domestic applications for Indoor and Outdoor including LED drivers
  - In-house design and development of Railway IPIS (Integrated Passenger Information Systems with LED Display )
  - In-house design and development for four wheeler LED Rear combination, LED direction indicator lamp etc.
- Advantages of in-house R&D unit:
  - Diversified and large portfolio of lighting products developed
  - New generation LED technology in automotive and home lighting segments developed
  - Reduction in development time and cost savings to clients

## **Diversified Product Portfolio**

- Leading manufacturers of automotive lighting & signalling equipments and rear view mirrors for two and four wheelers
- Diversified into LED luminaires for indoor and outdoor applications
- Diversified into Integrated Passenger Information Systems with LED Display (IPIS)

## **LED Products**

- In-house LED R&D, manufacturing and assembly unit offering low cost and high quality LED luminaires
- Diverse and cost efficient range of indoor and outdoor LED luminaires
- Approval from Ministry of Railway (RDSO) for Integrated Passenger Information System