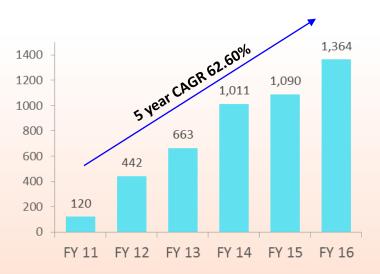

### Sales from LED Segment

- Q3 FY 16-17 is Rs. 19.60 Crore (Net) in comparison to Rs 44.93 Crore during Q3 FY 15-16.
- 9M FY 16-17 is Rs. 56.20 Crore in comparison to Rs 55.91 Crore in 9M FY 15-16.
- EBIDTA Margin in LED Segment for 9M FY 16-17 is approx. 11.01% and in Auto Segment approx. 12.34%.
- Total Long Term Loans of the Company as on 31<sup>st</sup> December 2016 are Rs. 172 Crore which were Rs.122 Crore as on 31<sup>st</sup> March 2016.