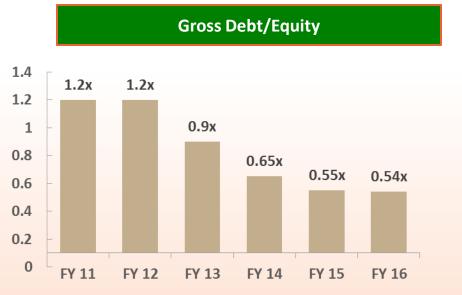

| 4,483 | 4,975    |
| Current Assets                |       |       |       |          |
| Current Investments           | -     | -     | -     | 750      |
| Inventories                   | 424   | 514   | 661   | 963      |
| Trade Receivables             | 764   | 867   | 1186  | 1,511    |
| Cash and Bank Balance         | 18    | 33    | 37    | 527      |
| Short term Loans and Advances | 145   | 123   | 208   | 254      |
| Other Current Assets          | 8     | 4     | 10    | 10       |
| Total Current Assets          | 1,359 | 1,541 | 2,102 | 4,015    |
| GRAND TOTAL                   | 4,548 | 5,013 | 6,585 | 8,990    |

## **STANDALONE FINANCIAL OVERVIEW**



37

Total Income & EBIDTAM%



**EBITDA** 





**Efficiency Ratio** 



## **STANDALONE FINANCIAL OVERVIEW**



38



**Dividend Per Share** 8\* 8.00 7 7.00 6 6.00 5.00 4 4.00 3 2.5 3.00 2.00 1.00 0.00 FY 12 **FY 13 FY 14** FY 15 FY 16 FY 11

\* Rs 5 Interim Dividend and Rs. 3 final Dividend



**Working Capital Days** 



## DISCLAIMER



### 39

### Fiem Industries Limited

No representation or warranty, express or implied, is made as to, and no reliance should be placed on, the fairness, accuracy, completeness or correctness of the information or opinions contained in this presentation. Such information and opinions are in all events not current after the date of this presentation. Certain statements made in this presentation may not be based on historical information or facts and may be "forward looking statements" based on the currently held beliefs and assumptions of the management of Fiem Industr