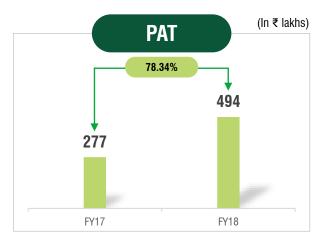

#### **Results Summary – FY18**

Revenue Breakup (₹ in lakh) \*YoY Growth

<sup>\*</sup>Note: Revenue net of excise duty | PAT is excluding Other Comprehensive Income | All the numbers are as per IndAs

### **Profit and Loss Statement**

| <u> </u>                                 |          |          |          |          | (In ₹ lakhs) |
|------------------------------------------|----------|----------|----------|----------|--------------|
| Particulars Particulars                  | FY14     | FY15     | FY16     | FY17     | FY18         |
| INCOME                                   |          |          |          |          |              |
| Revenue From Operations (Net of excise)  | 6,089.03 | 6,328.60 | 7,217.23 | 7,498.21 | 6829.48      |
| Other Income                             | 19.28    | 23.04    | 0.54     | 28.31    | 3.67         |
| Total Revenue                            | 6,108.30 | 6,351.64 | 7,217.77 | 7,526.52 | 6,833.15     |
| EXPENSES                                 |          |          |          |          |              |
| Cost of Materials Consumed               | 2,980.94 | 2,529.09 | 2,755.92 | 3,497.21 | 4,092.75     |
| Purchases of Stock-in-Trade              | 2,410.15 | 3,187.83 | 3,206.73 | 2,945.81 | 703.89       |
| Changes in Inventories of Finished Goods | (62.81)  | (241.21) | 171.40   | (302.86) | 190.89       |
| Employee Benefits Expense                | 107.31   | 147.58   | 151.59   | 172.00   | 258.39       |
| Finance Costs                            | 85.48    | 95.53    | 112.67   | 121.71   | 122.45       |
| Depreciation and Amortization Expense    | 44.03    | 61.14    | 51.31    | 60.99    | 75.64        |
| Other Expenses                           | 462.26   | 520.16   | 620.70   | 722.41   | 829.23       |
| Total Expenses                           | 6,027.36 | 6,300.13 | 7,070.32 | 7,217.27 | 6,273.24     |
| Profit Before Tax                        | 80.94    | 51.52    | 147.46   | 309.25   | 559.91       |
| Tax Expense:                             |          |          |          |          |              |
| (1) Current Tax                          | (30.53)  | (15.92)  | (29.86)  | 36.24    | 67.07        |
| (2) Deferred Tax                         | (0.87)   | 3.66     | 2.64     | (3.57)   | (0.86)       |
| Other Comprehensive Income               | 49.53    | 39.25    | 120.23   | 275.97   | 494.13       |
|                                          |          |          |          |          |              |
| Profit/(Loss) For The Period             | 49.53    | 39.25    | 120.23   | 276.58   | 493.70       |
| Earning Per Equity Share                 |          |          |          |          |              |
| (1) Basic                                | 0.17     | 0.14     | 0.42     | 0.79     | 1.28         |
| (2) Diluted                              | 0.17     | 0.14     | 0.42     | 0.78     | 1.28         |