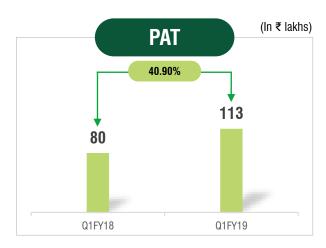

#### **Results Summary – Q1FY19**

Revenue Breakup (₹ in lakh) \*YoY Growth

<sup>#</sup> Due to late rains in Gujarat the impact of growth in Bio/Fertilizer will be majorly reflected in Q2FY19

<sup>\*</sup>Note: Revenue net of excise duty | PAT is excluding Other Comprehensive Income | All the numbers are as per IndAs

#### **Profit & Loss – Q1FY19**

|                     |                                                                                      |                                                                                                                                                                                                                                                                                                                                                         |                                                                                                                                                                                                                                                                                                                                                                                                                                                                                                                         |                                                                                                                                                                                                                                                                                                                                                                                                                                                                                                                                                                                                                                                                                          |                                                                                                                                                                                                                                                                                                                                                                                                                                                                                                                                                                                                                                                                                                                                                                                                                                                                                                                                                     | (In ₹ lakhs                                                                                                                                                                                                                                                                                                                                                                                                                                                                                                                                                                                                                                                                                                                                                                                                                                                                                                                                                                                                                          |
|---------------------|--------------------------------------------------------------------------------------|---------------------------------------------------------------------------------------------------------------------------------------------------------------------------------------------------------------------------------------------------------------------------------------------------------------------------------------------------------|-------------------------------------------------------------------------------------------------------------------------------------------------------------------------------------------------------------------------------------------------------------------------------------------------------------------------------------------------------------------------------------------------------------------------------------------------------------------------------------------------------------------------|------------------------------------------------------------------------------------------------------------------------------------------------------------------------------------------------------------------------------------------------------------------------------------------------------------------------------------------------------------------------------------------------------------------------------------------------------------------------------------------------------------------------------------------------------------------------------------------------------------------------------------------------------------------------------------------|-----------------------------------------------------------------------------------------------------------------------------------------------------------------------------------------------------------------------------------------------------------------------------------------------------------------------------------------------------------------------------------------------------------------------------------------------------------------------------------------------------------------------------------------------------------------------------------------------------------------------------------------------------------------------------------------------------------------------------------------------------------------------------------------------------------------------------------------------------------------------------------------------------------------------------------------------------|--------------------------------------------------------------------------------------------------------------------------------------------------------------------------------------------------------------------------------------------------------------------------------------------------------------------------------------------------------------------------------------------------------------------------------------------------------------------------------------------------------------------------------------------------------------------------------------------------------------------------------------------------------------------------------------------------------------------------------------------------------------------------------------------------------------------------------------------------------------------------------------------------------------------------------------------------------------------------------------------------------------------------------------|
| Q1FY19<br>Unaudited | Q4FY18<br>Audited                                                                    | Q1FY18<br>unaudited                                                                                                                                                                                                                                                                                                                                     | Y-o-Y (%)                                                                                                                                                                                                                                                                                                                                                                                                                                                                                                               | FY18<br>Audited                                                                                                                                                                                                                                                                                                                                                                                                                                                                                                                                                                                                                                                                          | FY17<br>Aaudited                                                                                                                                                                                                                                                                                                                                                                                                                                                                                                                                                                                                                                                                                                                                                                                                                                                                                                                                    | Y-o-Y (%)                                                                                                                                                                                                                                                                                                                                                                                                                                                                                                                                                                                                                                                                                                                                                                                                                                                                                                                                                                                                                            |
| 1,530.37            | 1,985.92                                                                             | 1,609.53                                                                                                                                                                                                                                                                                                                                                | (4.92%)                                                                                                                                                                                                                                                                                                                                                                                                                                                                                                                 | 6,829.48                                                                                                                                                                                                                                                                                                                                                                                                                                                                                                                                                                                                                                                                                 | 7,498.21                                                                                                                                                                                                                                                                                                                                                                                                                                                                                                                                                                                                                                                                                                                                                                                                                                                                                                                                            | (8.92%)                                                                                                                                                                                                                                                                                                                                                                                                                                                                                                                                                                                                                                                                                                                                                                                                                                                                                                                                                                                                                              |
| 1,374.64            | 1,796.51                                                                             | 1,501.31                                                                                                                                                                                                                                                                                                                                                | (8.44%)                                                                                                                                                                                                                                                                                                                                                                                                                                                                                                                 | 6,150.80                                                                                                                                                                                                                                                                                                                                                                                                                                                                                                                                                                                                                                                                                 | 7,095.57                                                                                                                                                                                                                                                                                                                                                                                                                                                                                                                                                                                                                                                                                                                                                                                                                                                                                                                                            | (13.31%)                                                                                                                                                                                                                                                                                                                                                                                                                                                                                                                                                                                                                                                                                                                                                                                                                                                                                                                                                                                                                             |
| 155.73              | 189.41                                                                               | 108.22                                                                                                                                                                                                                                                                                                                                                  | 43.90%                                                                                                                                                                                                                                                                                                                                                                                                                                                                                                                  | 678.68                                                                                                                                                                                                                                                                                                                                                                                                                                                                                                                                                                                                                                                                                   | 402.64                                                                                                                                                                                                                                                                                                                                                                                                                                                                                                                                                                                                                                                                                                                                                                                                                                                                                                                                              | 68.56%                                                                                                                                                                                                                                                                                                                                                                                                                                                                                                                                                                                                                                                                                                                                                                                                                                                                                                                                                                                                                               |
| 0.08                | (0.63)                                                                               | -                                                                                                                                                                                                                                                                                                                                                       | -                                                                                                                                                                                                                                                                                                                                                                                                                                                                                                                       | 3.67                                                                                                                                                                                                                                                                                                                                                                                                                                                                                                                                                                                                                                                                                     | 28.31                                                                                                                                                                                                                                                                                                                                                                                                                                                                                                                                                                                                                                                                                                                                                                                                                                                                                                                                               | (87.04%)                                                                                                                                                                                                                                                                                                                                                                                                                                                                                                                                                                                                                                                                                                                                                                                                                                                                                                                                                                                                                             |
| 155.81              | 188.78                                                                               | 108.22                                                                                                                                                                                                                                                                                                                                                  | 43.90%                                                                                                                                                                                                                                                                                                                                                                                                                                                                                                                  | 682.35                                                                                                                                                                                                                                                                                                                                                                                                                                                                                                                                                                                                                                                                                   | 430.95                                                                                                                                                                                                                                                                                                                                                                                                                                                                                                                                                                                                                                                                                                                                                                                                                                                                                                                                              | 58.34%                                                                                                                                                                                                                                                                                                                                                                                                                                                                                                                                                                                                                                                                                                                                                                                                                                                                                                                                                                                                                               |
| 29.88               | 29.86                                                                                | 23.93                                                                                                                                                                                                                                                                                                                                                   | 24.86%                                                                                                                                                                                                                                                                                                                                                                                                                                                                                                                  | 122.45                                                                                                                                                                                                                                                                                                                                                                                                                                                                                                                                                                                                                                                                                   | 121.71                                                                                                                                                                                                                                                                                                                                                                                                                                                                                                                                                                                                                                                                                                                                                                                                                                                                                                                                              | 0.61%                                                                                                                                                                                                                                                                                                                                                                                                                                                                                                                                                                                                                                                                                                                                                                                                                                                                                                                                                                                                                                |
| 125.93              | 158.92                                                                               | 84.29                                                                                                                                                                                                                                                                                                                                                   | 49.40%                                                                                                                                                                                                                                                                                                                                                                                                                                                                                                                  | 559.90                                                                                                                                                                                                                                                                                                                                                                                                                                                                                                                                                                                                                                                                                   | 309.24                                                                                                                                                                                                                                                                                                                                                                                                                                                                                                                                                                                                                                                                                                                                                                                                                                                                                                                                              | 81.06%                                                                                                                                                                                                                                                                                                                                                                                                                                                                                                                                                                                                                                                                                                                                                                                                                                                                                                                                                                                                                               |
| 125.93              | 158.92                                                                               | 84.29                                                                                                                                                                                                                                                                                                                                                   | 49.40%                                                                                                                                                                                                                                                                                                                                                                                                                                                                                                                  | 559.90                                                                                                                                                                                                                                                                                                                                                                                                                                                                                                                                                                                                                                                                                   | 309.24                                                                                                                                                                                                                                                                                                                                                                                                                                                                                                                                                                                                                                                                                                                                                                                                                                                                                                                                              | 81.06%                                                                                                                                                                                                                                                                                                                                                                                                                                                                                                                                                                                                                                                                                                                                                                                                                                                                                                                                                                                                                               |
| 12.94               | 35.65                                                                                | 4.10                                                                                                                                                                                                                                                                                                                                                    | 215.61%                                                                                                                                                                                                                                                                                                                                                                                                                                                                                                                 | 66.21                                                                                                                                                                                                                                                                                                                                                                                                                                                                                                                                                                                                                                                                                    | 32.67                                                                                                                                                                                                                                                                                                                                                                                                                                                                                                                                                                                                                                                                                                                                                                                                                                                                                                                                               | 102.97%                                                                                                                                                                                                                                                                                                                                                                                                                                                                                                                                                                                                                                                                                                                                                                                                                                                                                                                                                                                                                              |
| 112.99              | 123.27                                                                               | 80.19                                                                                                                                                                                                                                                                                                                                                   | 40.90%                                                                                                                                                                                                                                                                                                                                                                                                                                                                                                                  | 493.69                                                                                                                                                                                                                                                                                                                                                                                                                                                                                                                                                                                                                                                                                   | 276.57                                                                                                                                                                                                                                                                                                                                                                                                                                                                                                                                                                                                                                                                                                                                                                                                                                                                                                                                              | 78.50%                                                                                                                                                                                                                                                                                                                                                                                                                                                                                                                                                                                                                                                                                                                                                                                                                                                                                                                                                                                                                               |
| 0.29                | 0.31                                                                                 | 0.25                                                                                                                                                                                                                                                                                                                                                    | -                                                                                                                                                                                                                                                                                                                                                                                                                                                                                                                       | 1.28                                                                                                                                                                                                                                                                                                                                                                                                                                                                                                                                                                                                                                                                                     | 0.79                                                                                                                                                                                                                                                                                                                                                                                                                                                                                                                                                                                                                                                                                                                                                                                                                                                                                                                                                | -                                                                                                                                                                                                                                                                                                                                                                                                                                                                                                                                                                                                                                                                                                                                                                                                                                                                                                                                                                                                                                    |
| 0.29                | 0.31                                                                                 | 0.25                                                                                                                                                                                                                                                                                                                                                    | -                                                                                                                                                                                                                                                                                                                                                                                                                                                                                                                       | 1.28                                                                                                                                                                                                                                                                                                                                                                                                                                                                                                                                                                                                                                                                                     | 0.78                                                                                                                                                                                                                                                                                                                                                                                                                                                                                                                                                                                                                                                                                                                                                                                                                                                                                                                                                | -                                                                                                                                                                                                                                                                                                                                                                                                                                                                                                                                                                                                                                                                                                                                                                                                                                                                                                                                                                                                                                    |
|                     | 1,530.37  1,374.64  155.73  0.08  155.81  29.88  125.93  125.93  12.94  112.99  0.29 | Unaudited         Audited           1,530.37         1,985.92           1,374.64         1,796.51           155.73         189.41           0.08         (0.63)           155.81         188.78           29.88         29.86           125.93         158.92           12.94         35.65           112.99         123.27           0.29         0.31 | Unaudited         Audited         unaudited           1,530.37         1,985.92         1,609.53           1,374.64         1,796.51         1,501.31           155.73         189.41         108.22           0.08         (0.63)         -           155.81         188.78         108.22           29.88         29.86         23.93           125.93         158.92         84.29           12.94         35.65         4.10           112.99         123.27         80.19           0.29         0.31         0.25 | Unaudited         Audited         unaudited         Y-0-Y (%)           1,530.37         1,985.92         1,609.53         (4.92%)           1,374.64         1,796.51         1,501.31         (8.44%)           155.73         189.41         108.22         43.90%           0.08         (0.63)         -         -           155.81         188.78         108.22         43.90%           29.88         29.86         23.93         24.86%           125.93         158.92         84.29         49.40%           12.94         35.65         4.10         215.61%           112.99         123.27         80.19         40.90%           0.29         0.31         0.25         - | Unaudited         Audited         unaudited         Y-0-Y (%)         Audited           1,530.37         1,985.92         1,609.53         (4.92%)         6,829.48           1,374.64         1,796.51         1,501.31         (8.44%)         6,150.80           155.73         189.41         108.22         43.90%         678.68           0.08         (0.63)         -         -         -         3.67           155.81         188.78         108.22         43.90%         682.35           29.88         29.86         23.93         24.86%         122.45           125.93         158.92         84.29         49.40%         559.90           125.93         158.92         84.29         49.40%         559.90           12.94         35.65         4.10         215.61%         66.21           112.99         123.27         80.19         40.90%         493.69           0.29         0.31         0.25         -         1.28 | Unaudited         Audited         unaudited         Y-0-Y (%)         Audited         Aaudited           1,530.37         1,985.92         1,609.53         (4.92%)         6,829.48         7,498.21           1,374.64         1,796.51         1,501.31         (8.44%)         6,150.80         7,095.57           155.73         189.41         108.22         43.90%         678.68         402.64           0.08         (0.63)         -         -         3.67         28.31           155.81         188.78         108.22         43.90%         682.35         430.95           29.88         29.86         23.93         24.86%         122.45         121.71           125.93         158.92         84.29         49.40%         559.90         309.24           12.94         35.65         4.10         215.61%         66.21         32.67           112.99         123.27         80.19         40.90%         493.69         276.57           0.29         0.31         0.25         -         1.28         0.79 |