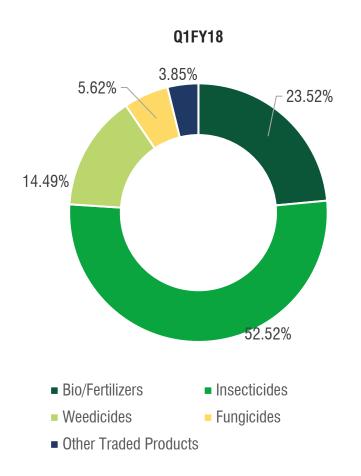

* 



**Product Name** 

Pendimethalin 30% + Imzethapyr 2% EC

**Brand Name** 

Vitara



**Product Name** 

Tebuconazole 25.9% EC

**Brand Name** 

Super Tebu



**Product Name** 

Emamectin Benzoate 5% SG

**Brand Name** 

Sumectine



**Product Name** 

Bifenthrin 8% SC

**Brand Name** 

Baleno



**Product Name** 

Thiamethoxam 30% FS

**Brand Name** 

Super Coat FS







### Farmer campaign





















#### **Results Summary – Q1FY19**









Revenue Breakup (₹ in lakh) \*YoY Growth



<sup>#</sup> Due to late rains in Gujarat the impact of growth in Bio/Fertilizer will be majorly reflected in Q2FY19



<sup>\*</sup>Note: Revenue net of excise duty | PAT is excluding Other Comprehensive Income | All the numbers are as per IndAs

### **Segmental Revenue Split – Q1FY19**







#### **Geographical Revenue Split – Q1FY19**







#### **Profit & Loss – Q1FY19**



|                     |                                                                                      |                                                                                                                                                                                                                                                                                                                                                         |