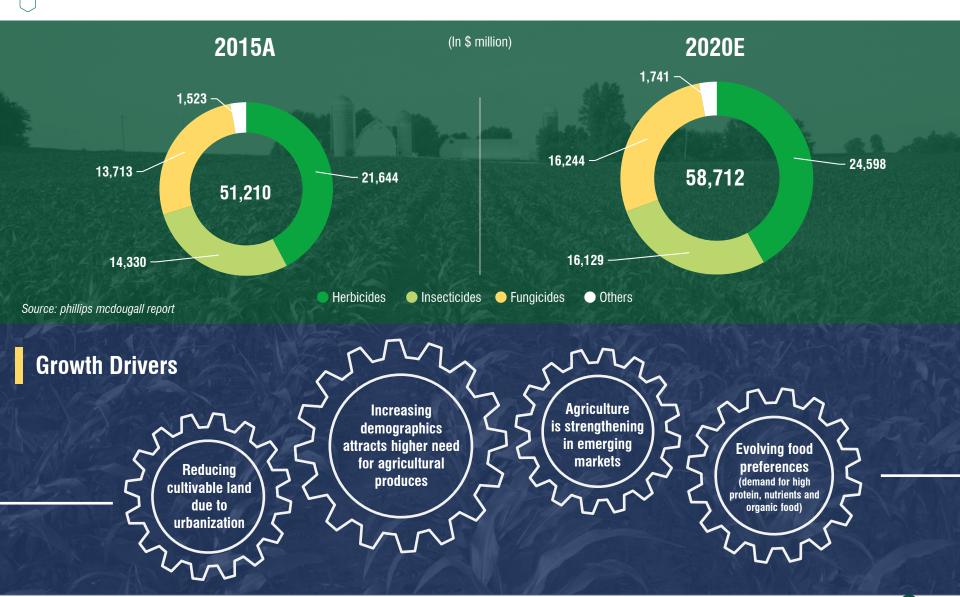

### **Robust Industry Growth**

#### **Bio-fertilizers Market**

Asia-Pacific market of bio-fertilizers is the most resourceful and revenue generated market for biofertilizer manufacturing industries owing to availability of cheap labour force and low cost raw material in the region. Furthermore, the market is expected to register a CAGR of 11.2% over the forecast period i.e. 2016-2023.

The industry can be classified into five different segments. Biopharma, Agri-biotech, Bioinformatics, Bio-industrial and Bio services with each concentrating on a particular area.

#### **Indian Bio-fertilizers Market**

- Indian Biotechnology industry is considered as one of the sunrise sectors.
- India is one of the countries where agro-chemical conditions appear to be favourable where blue-green algae technology has been put forward.
- As per CARE Ratings, the Indian fertilizer sector has tremendous growth potential in the coming years.
- Government of India introduced number of schemes to promote the usage of the product in the country like National Mission of Sustainable Development (NMSA)/ Paramparagat Krishi Vikas Yojana, Rashtriya Krishi Vikas Yojana (RKVY) and National Mission on Oilseeds and Oil Palm (NMOOP) and Indian Council of Agricultural Sciences (ICAR).
- The growth in the segment is largely attributed to the developing country's organic food market. For instance, in India, the organic food market is expected to grow by nearly USD 1 billion from 2014 to 2020.