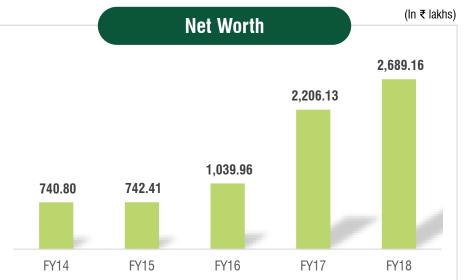

#### **Strong Financial Performance**

\*Note: Revenue net of excise duty | PAT is excluding Other Comprehensive Income | All the numbers are as per IndAs

#### **Strong Financial Performance**

### **Balance Sheet**

(In ₹ lakhs)

|                                                 |          | (In      |          |          |          |  |  |
|-------------------------------------------------|----------|----------|----------|----------|----------|--|--|
| Particulars Particulars Particulars             | FY14     | FY15     | FY16     | FY17     | FY18     |  |  |
| EQUITY AND LIABILITIES                          |          |          |          |          |          |  |  |
| Shareholder's Funds                             |          |          |          |          |          |  |  |
| Share Capital                                   | 568.76   | 568.76   | 646.39   | 754.89   | 784.89   |  |  |
| Reserves and Surplus                            | 172.04   | 173.65   | 393.57   | 1,451.25 | 1,904.27 |  |  |
| Non-Current Liabilities                         |          |          |          |          |          |  |  |
| Long-Term Borrowings                            | 54.23    | 44.53    | 33.52    | 7.62     | 23.73    |  |  |
| Deferred Tax Liability (Net)                    | 9.04     | 5.38     | 2.74     | 0.00     | 0.00     |  |  |
| Provisions                                      | 0.00     | 0.00     | 0.00     | 30.83    | 34.99    |  |  |
| Current Liabilities                             |          |          |          |          |          |  |  |
| Short-Term Borrowings                           | 475.48   | 553.26   | 568.87   | 874.09   | 1,197.35 |  |  |
| Trade Payables                                  | 972.30   | 1,071.29 | 971.33   | 977.54   | 1,017.09 |  |  |
| Other Current Liabilities                       | 75.52    | 355.34   | 322.97   | 177.34   | 296.47   |  |  |
| Short-Term Provisions                           | 75.00    | 78.11    | 95.24    | 53.90    | 92.3     |  |  |
| TOTAL LIABILITIES                               | 2,402.38 | 2,850.31 | 3,034.64 | 4,327.45 | 5,351.09 |  |  |
| ASSETS                                          |          |          |          |          |          |  |  |
| Non-current assets                              |          |          |          |          |          |  |  |
| Fixed assets                                    |          |          |          |          |          |  |  |
| (i) Tangible assets                             | 364.07   | 344.32   | 396.97   | 538.31   | 624.36   |  |  |
| (ii) Inangible assets                           | 0.05     | 0.00     | 0.00     | 0.00     | 0.00     |  |  |
| Non-Current Investments                         | 0.20     | 0.20     | 0.02     | 20.02    | 21.39    |  |  |
| Long Term Loans and Advances- Security Deposits | 2.87     | 3.51     | 3.57     | 2.95     | 3.05     |  |  |
| Deferred Tax Assets                             | 0.00     | 0.00     | 0.00     | 13.07    | 13.73    |  |  |
| Current assets                                  |          |          |          |          |          |  |  |
| Inventories                                     | 720.42   | 1,122.84 | 848.58   | 1,531.12 | 1579.87  |  |  |
| Trade Receivables                               | 1,247.03 | 1,275.60 | 1,643.61 | 2,072.12 | 2,941.55 |  |  |
| Cash and Cash Equivalents                       | 13.19    | 42.44    | 49.58    | 46.19    | 50.83    |  |  |
| Short-Term Loans and Advances                   | 54.56    | 61.41    | 89.58    | 99.70    | 111.03   |  |  |
| Other Current Assets                            | 0.00     | 0.00     | 2.73     | 3.97     | 5.28     |  |  |
| TOTAL ASSETS                                    | 2,402.38 | 2,850.31 | 3,034.64 | 4,327.45 | 5,351.09 |  |  |