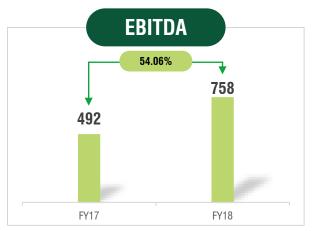

#### **Strong Financial Performance**

\*Note: Revenue net of excise duty | PAT is excluding Other Comprehensive Income | All the numbers are as per IndAs

### **Profit and Loss Statement**

| <u> </u>                                 |          |          |          |          | (In ₹ lakhs) |
|------------------------------------------|----------|----------|----------|----------|--------------|
| Particulars Particulars                  | FY14     | FY15     | FY16     | FY17     | FY18         |
| INCOME                                   |          |          |          |          |              |
| Revenue From Operations (Net of excise)  | 6,089.03 | 6,328.60 | 7,217.23 | 7,498.21 | 6829.48      |
| Other Income                             | 19.28    | 23.04    | 0.54     | 28.31    | 3.67         |
| Total Revenue                            | 6,108.30 | 6,351.64 | 7,217.77 | 7,526.52 | 6,833.15     |
| EXPENSES                                 |          |          |          |          |              |
| Cost of Materials Consumed               | 2,980.94 | 2,529.09 | 2,755.92 | 3,497.21 | 4,092.75     |
| Purchases of Stock-in-Trade              | 2,410.15 | 3,187.83 | 3,206.73 | 2,945.81 | 703.89       |
| Changes in Inventories of Finished Goods | (62.81)  | (241.21) | 171.40   | (302.86) | 190.89       |
| Employee Benefits Expense                | 107.31   | 147.58   | 151.59   | 172.00   | 258.39       |
| Finance Costs                            | 85.48    | 95.53    | 112.67   | 121.71   | 122.45       |
| Depreciation and Amortization Expense    | 44.03    | 61.14    | 51.31    | 60.99    | 75.64        |
| Other Expenses                           | 462.26   | 520.16   | 620.70   | 722.41   | 829.23       |
| Total Expenses                           | 6,027.36 | 6,300.13 | 7,070.32 | 7,217.27 | 6,273.24     |
| Profit Before Tax                        | 80.94    | 51.52    | 147.46   | 309.25   | 559.91       |
| Tax Expense:                             |          |          |          |          |              |
| (1) Current Tax                          | (30.53)  | (15.92)  | (29.86)  | 36.24    | 67.07        |
| (2) Deferred Tax                         | (0.87)   | 3.66     | 2.64     | (3.57)   | (0.86)       |
| Other Comprehensive Income               | 49.53    | 39.25    | 120.23   | 275.97   | 494.13       |
|                                          |          |          |          |          |              |
| Profit/(Loss) For The Period             | 49.53    | 39.25    | 120.23   | 276.58   | 493.70       |
| Earning Per Equity Share                 |          |          |          |          |              |
| (1) Basic                                | 0.17     | 0.14     | 0.42     | 0.79     | 1.28         |
| (2) Diluted                              | 0.17     | 0.14     | 0.42     | 0.78     | 1.28         |