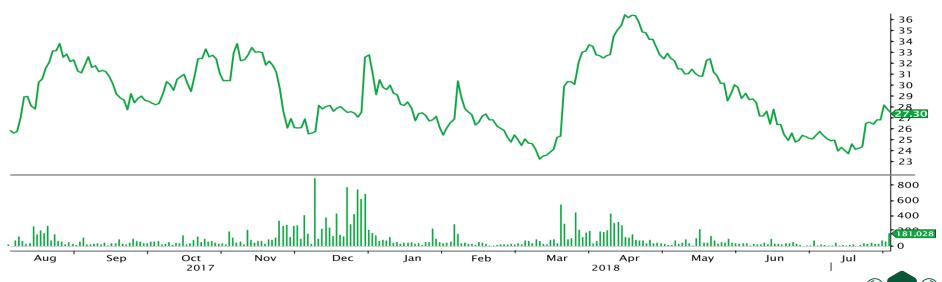

Term Loans and Advances                   | 54.56    | 61.41    | 89.58    | 99.70    | 111.03   |  |  |
| Other Current Assets                            | 0.00     | 0.00     | 2.73     | 3.97     | 5.28     |  |  |
| TOTAL ASSETS                                    | 2,402.38 | 2,850.31 | 3,034.64 | 4,327.45 | 5,351.09 |  |  |

### **Shareholder Information**



(As on 30th June 2018)

#### **Stock Information** (as on 08th August 2018)

| ,                         |             |
|---------------------------|-------------|
| Market Capitalization (₹) | 1,067.2 Mn. |
| Shares Outstanding        | 39.24 Mn.   |
| Free Float                | 48.99%      |
| Symbol (BSE)              | 530883      |



Source: BSE, Thomson Reuters

#### **Stock Performance Chart** (as on 08th August 2018)





#### **SUPER CROP SAFE LIMITED**

C 1 / 290, GIDC Estate, Naroda, / Phase I ,Ahmedabad ,Gujarat ,382330

Tel.: 079-22823907 / 32915987 | Web:www.supercropsafe.in



# **Thank You**

#### **Investor Relations Advisors:**

#### S-ANCIAL TECHNOLOGIES PVT. LTD

Ronak Saraf ronak@s-ancial.com

215, Shivshakti Industrial Estate, J. R. Boricha Marg, Lower Parel (E), Mumbai – 400011 Tel: +91 90293 61001