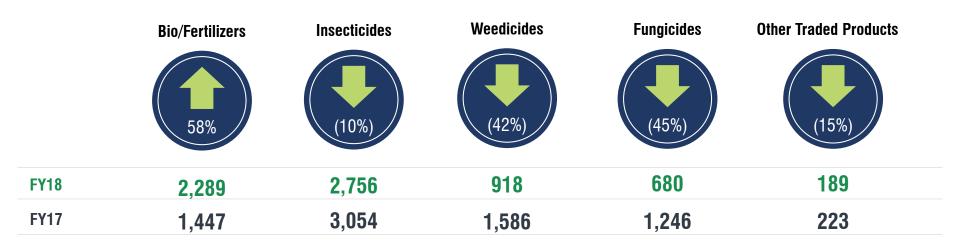

### Segmental Revenue Split – FY18

- Bio/Fertilizers
- Insecticides
- Weedicides
- Fungicides
- Other Traded Products

- Bio/Fertilizers
- Insecticides
- Weedicides
- Fungicides
- Other Traded Products

- Bio/Fertilizers
- Insecticides
- Weedicides
- Fungicides
- Other Traded Products