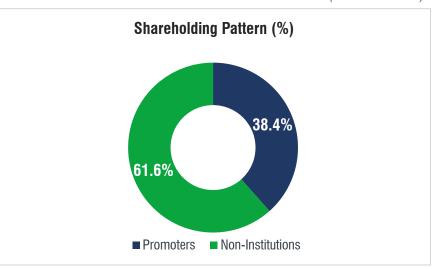

| 13.19    | 42.44    | 49.58    | 46.19    | 50.83    |  |  |
| Short-Term Loans and Advances                   | 54.56    | 61.41    | 89.58    | 99.70    | 111.03   |  |  |
| Other Current Assets                            | 0.00     | 0.00     | 2.73     | 3.97     | 5.28     |  |  |
| TOTAL ASSETS                                    | 2,402.38 | 2,850.31 | 3,034.64 | 4,327.45 | 5,351.09 |  |  |

### **Shareholder Information**



(As on 30th June 2018)

#### **Stock Information** (as on 08th August 2018)

| ,                         |             |
|---------------------------|-------------|
| Market Capitalization (₹) | 1,067.2 Mn. |
| Shares Outstanding        | 39.24 Mn.   |
| Free Float                | 48.99%      |
| Symbol (BSE)              | 530883      |



Source: BSE, Thomson Reuters

#### **Stock Performance Chart** (as on 08th August 2018)





#### **SUPER CROP SAFE LIMITED**

C 1 / 290, GIDC Estate, Naroda, / Phase I ,Ahmedabad ,Gujarat ,382330

Tel.: 079-22823907 / 32915987 | Web:www.supercropsafe.in



# **Thank You**

#### **Investor Relations Advisors:**

#### S-ANCIAL TECHNOLOGIES PVT. LTD

Ronak Saraf ronak@s-ancial.com

215, Shivshakti Industrial Estate, J. R. Boricha Marg, Lower Parel (E), Mumbai – 400011 Tel: +91 90293 61001