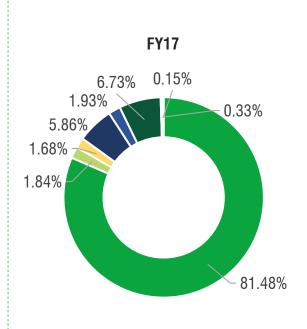

#### **Geographical Revenue Split – FY18**

Chhattisgarh

Chhattisgarh

Note: Uttar Pradesh\* - Just for sampling

Uttar Pradesh\*