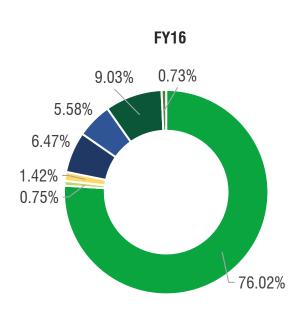

#### **Geographical Revenue Split – FY18**

Chhattisgarh

Chhattisgarh

Note: Uttar Pradesh\* - Just for sampling

Uttar Pradesh\*