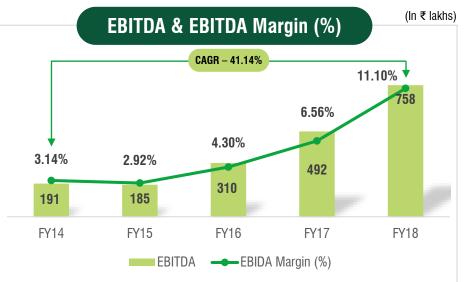

### **Profit and Loss Statement**

| <u> </u>                                 |          |          |          |          | (In ₹ lakhs) |
|------------------------------------------|----------|----------|----------|----------|--------------|
| Particulars Particulars                  | FY14     | FY15     | FY16     | FY17     | FY18         |
| INCOME                                   |          |          |          |          |              |
| Revenue From Operations (Net of excise)  | 6,089.03 | 6,328.60 | 7,217.23 | 7,498.21 | 6829.48      |
| Other Income                             | 19.28    | 23.04    | 0.54     | 28.31    | 3.67         |
| Total Revenue                            | 6,108.30 | 6,351.64 | 7,217.77 | 7,526.52 | 6,833.15     |
| EXPENSES                                 |          |          |          |          |              |
| Cost of Materials Consumed               | 2,980.94 | 2,529.09 | 2,755.92 | 3,497.21 | 4,092.75     |
| Purchases of Stock-in-Trade              | 2,410.15 | 3,187.83 | 3,206.73 | 2,945.81 | 703.89       |
| Changes in Inventories of Finished Goods | (62.81)  | (241.21) | 171.40   | (302.86) | 190.89       |
| Employee Benefits Expense                | 107.31   | 147.58   | 151.59   | 172.00   | 258.39       |
| Finance Costs                            | 85.48    | 95.53    | 112.67   | 121.71   | 122.45       |
| Depreciation and Amortization Expense    | 44.03    | 61.14    | 51.31    | 60.99    | 75.64        |
| Other Expenses                           | 462.26   | 520.16   | 620.70   | 722.41   | 829.23       |
| Total Expenses                           | 6,027.36 | 6,300.13 | 7,070.32 | 7,217.27 | 6,273.24     |
| Profit Before Tax                        | 80.94    | 51.52    | 147.46   | 309.25   | 559.91       |
| Tax Expense:                             |          |          |          |          |              |
| (1) Current Tax                          | (30.53)  | (15.92)  | (29.86)  | 36.24    | 67.07        |
| (2) Deferred Tax                         | (0.87)   | 3.66     | 2.64     | (3.57)   | (0.86)       |
| Other Comprehensive Income               | 49.53    | 39.25    | 120.23   | 275.97   | 494.13       |
|                                          |          |          |          |          |              |
| Profit/(Loss) For The Period             | 49.53    | 39.25    | 120.23   | 276.58   | 493.70       |
| Earning Per Equity Share                 |          |          |          |          |              |
| (1) Basic                                | 0.17     | 0.14     | 0.42     | 0.79     | 1.28         |
| (2) Diluted                              | 0.17     | 0.14     | 0.42     | 0.78     | 1.28         |