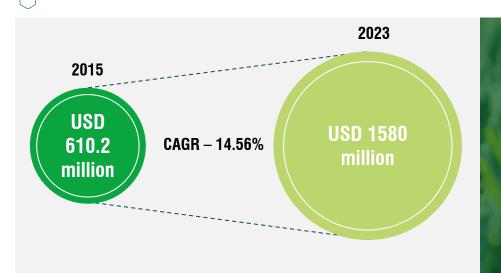

#### **Bio-fertilizers Market**

Asia-Pacific market of bio-fertilizers is the most resourceful and revenue generated market for biofertilizer manufacturing industries owing to availability of cheap labour force and low cost raw material in the region. Furthermore, the market is expected to register a CAGR of 11.2% over the forecast period i.e. 2016-2023.