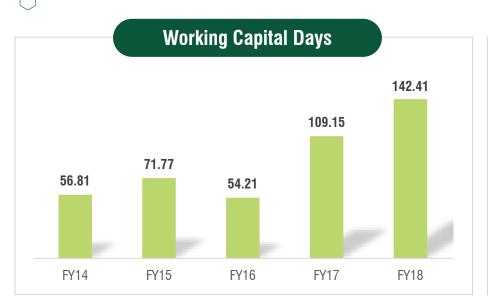

#### **Strong Financial Performance**

\*Note: Revenue net of excise duty | PAT is excluding Other Comprehensive Income | All the numbers are as per IndAs

#### **Strong Financial Performance**

### **Balance Sheet**

(In ₹ lakhs)

|                                                 |          | (In      |          |          |          |  |  |
|-------------------------------------------------|----------|----------|----------|----------|----------|--|--|
| Particulars Particulars Particulars             | FY14     | FY15     | FY16     | FY17     | FY18     |  |  |
| EQUITY AND LIABILITIES                          |          |          |          |          |          |  |  |
| Shareholder's Funds                             |          |          |          |          |          |  |  |
| Share Capital                                   | 568.76   | 568.76   | 646.39   | 754.89   | 784.89   |  |  |
| Reserves and Surplus                            | 172.04   | 173.65   | 393.57   | 1,451.25 | 1,904.27 |  |  |
| Non-Current Liabilities                         |          |          |          |          |          |  |  |
| Long-Term Borrowings                            | 54.23    | 44.53    | 33.52    | 7.62     | 23.73    |  |  |
| Deferred Tax Liability (Net)                    | 9.04     | 5.38     | 2.74     | 0.00     | 0.00     |  |  |
| Provisions                                      | 0.00     | 0.00     | 0.00     | 30.83    | 34.99    |  |  |
| Current Liabilities                             |          |          |          |          |          |  |  |
| Short-Term Borrowings                           | 475.48   | 553.26   | 568.87   | 874.09   | 1,197.35 |  |  |
| Trade Payables                                  | 972.30   | 1,071.29 | 971.33   | 977.54   | 1,017.09 |  |  |
| Other Current Liabilities                       | 75.52    | 355.34   | 322.97   | 177.34   | 296.47   |  |  |
| Short-Term Provisions                           | 75.00    | 78.11    | 95.24    | 53.90    | 92.3     |  |  |
| TOTAL LIABILITIES                               | 2,402.38 | 2,850.31 | 3,034.64 | 4,327.45 | 5,351.09 |  |  |
| ASSETS                                          |          |          |          |          |          |  |  |
| Non-current assets                              |          |          |          |          |          |  |  |
| Fixed assets                                    |          |          |          |          |          |  |  |
| (i) Tangible assets                             | 364.07   | 344.32   | 396.97   | 538.31   | 624.36   |  |  |
| (ii) Inangible assets                           | 0.05     | 0.00     | 0.00     | 0.00     | 0.00     |  |  |
| Non-Current Investments                         | 0.20     | 0.20     | 0.02     | 20.02    | 21.39    |  |  |
| Long Term Loans and Advances- Security Deposits | 2.87     | 3.51     | 3.57     | 2.95     | 3.05     |  |  |
| Deferred Tax Assets                             | 0.00     | 0.00     | 0.00     | 13.07    | 13.73    |  |  |
| Current assets                                  |          |          |          |          |          |  |  |
| Inventories                                     | 720.42   | 1,122.84 | 848.58   | 1,531.12 | 1579.87  |  |  |
| Trade Receivables                               | 1,247.03 | 1,275.60 | 1,643.61 | 2,072.12 | 2,941.55 |  |  |
| Cash and Cash Equivalents                       | 13.19    | 42.44    | 49.58    | 46.19    | 50.83    |  |  |
| Short-Term Loans and Advances                   | 54.56    | 61.41    | 89.58    | 99.70    | 111.03   |  |  |
| Other Current Assets                            | 0.00     | 0.00     | 2.73     | 3.97     | 5.28     |  |  |
| TOTAL ASSETS                                    | 2,402.38 | 2,850.31 | 3,034.64 | 4,327.45 | 5,351.09 |  |  |