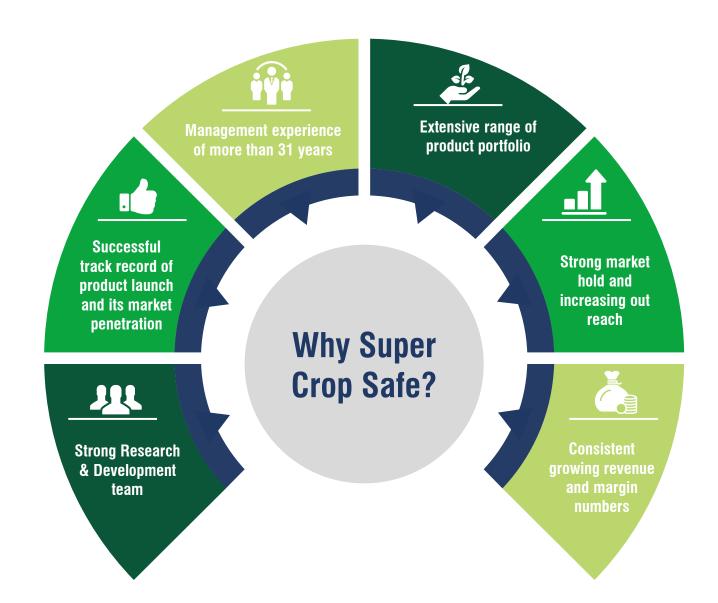

o-chemical conditions appear to be favourable where blue-green algae technology has been put forward.
- As per CARE Ratings, the Indian fertilizer sector has tremendous growth potential in the coming years.
- Government of India introduced number of schemes to promote the usage of the product in the country like National Mission of Sustainable Development (NMSA)/ Paramparagat Krishi Vikas Yojana, Rashtriya Krishi Vikas Yojana (RKVY) and National Mission on Oilseeds and Oil Palm (NMOOP) and Indian Council of Agricultural Sciences (ICAR).
- The growth in the segment is largely attributed to the developing country's organic food market. For instance, in India, the organic food market is expected to grow by nearly USD 1 billion from 2014 to 2020.

**(16)** 

#### **Investment Proposition**













#### **Research & Development**



SUCROSA is slowly paving the ways of its unique USP based strategy to categorised the best among the similar nice by adding value through its in-house research and development. Soil health and Plant health is the guiding principle of good crop produce. We have focused our research on Plant Insect Interaction and by applying algorithms for research analysis and with further experimental R & D in this area. We are exploring to diversify and entered to produce Nutraceuticals too.

We have launched



We have focused to launch Environment friendly & Sustainable new molecules; a combination of two or three molecules and natural poly molecular with inculcation of Nano-Biotechnology. A strategic R & D is in progress to release / launch as per market ne