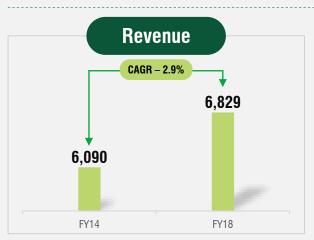

#### **Strong Financial Performance**

\*Note: Revenue net of excise duty | PAT is excluding Other Comprehensive Income | All the numbers are as per IndAs

### **Profit and Loss Statement**

| <u> </u>                                 |          |          |          |          | (In ₹ lakhs) |
|------------------------------------------|----------|----------|----------|----------|--------------|
| Particulars Particulars                  | FY14     | FY15     | FY16     | FY17     | FY18         |
| INCOME                                   |          |          |          |          |              |
| Revenue From Operations (Net of excise)  | 6,089.03 | 6,328.60 | 7,217.23 | 7,498.21 | 6829.48      |
| Other Income                             | 19.28    | 23.04    | 0.54     | 28.31    | 3.67         |
| Total Revenue                            | 6,108.30 | 6,351.64 | 7,217.77 | 7,526.52 | 6,833.15     |
| EXPENSES                                 |          |          |          |          |              |
| Cost of Materials Consumed               | 2,980.94 | 2,529.09 | 2,755.92 | 3,497.21 | 4,092.75     |
| Purchases of Stock-in-Trade              | 2,410.15 | 3,187.83 | 3,206.73 | 2,945.81 | 703.89       |
| Changes in Inventories of Finished Goods | (62.81)  | (241.21) | 171.40   | (302.86) | 190.89       |
| Employee Benefits Expense                | 107.31   | 147.58   | 151.59   | 172.00   | 258.39       |
| Finance Costs                            | 85.48    | 95.53    | 112.67   | 121.71   | 122.45       |
| Depreciation and Amortization Expense    | 44.03    | 61.14    | 51.31    | 60.99    | 75.64        |
| Other Expenses                           | 462.26   | 520.16   | 620.70   | 722.41   | 829.23       |
| Total Expenses                           | 6,027.36 | 6,300.13 | 7,070.32 | 7,217.27 | 6,273.24     |
| Profit Before Tax                        | 80.94    | 51.52    | 147.46   | 309.25   | 559.91       |
| Tax Expense:                             |          |          |          |          |              |
| (1) Current Tax                          | (30.53)  | (15.92)  | (29.86)  | 36.24    | 67.07        |
| (2) Deferred Tax                         | (0.87)   | 3.66     | 2.64     | (3.57)   | (0.86)       |
| Other Comprehensive Income               | 49.53    | 39.25    | 120.23   | 275.97   | 494.13       |
|                                          |          |          |          |          |              |
| Profit/(Loss) For The Period             | 49.53    | 39.25    | 120.23   | 276.58   | 493.70       |
| Earning Per Equity Share                 |          |          |          |          |              |
| (1) Basic                                | 0.17     | 0.14     | 0.42     | 0.79     | 1.28         |
| (2) Diluted                              | 0.17     | 0.14     | 0.42     | 0.78     | 1.28         |