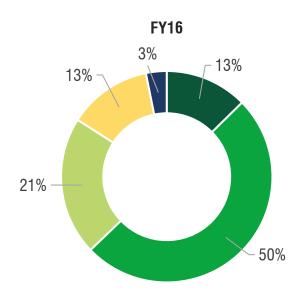

### Segmental Revenue Split – FY18

- Bio/Fertilizers
- Insecticides
- Weedicides
- Fungicides
- Other Traded Products

- Bio/Fertilizers
- Insecticides
- Weedicides
- Fungicides
- Other Traded Products

- Bio/Fertilizers
- Insecticides
- Weedicides
- Fungicides
- Other Traded Products