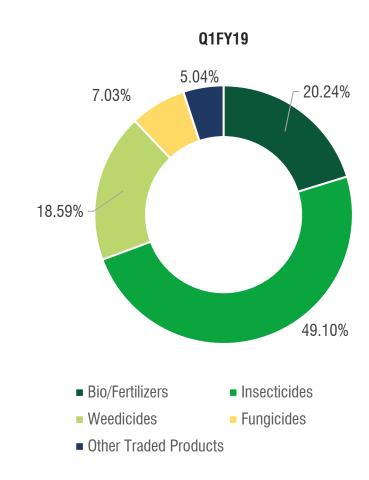

**Product Name** 

Pendimethalin 30% + Imzethapyr 2% EC

**Brand Name** 

Vitara



**Product Name** 

Tebuconazole 25.9% EC

**Brand Name** 

Super Tebu



**Product Name** 

Emamectin Benzoate 5% SG

**Brand Name** 

Sumectine



**Product Name** 

Bifenthrin 8% SC

**Brand Name** 

Baleno



**Product Name** 

Thiamethoxam 30% FS

**Brand Name** 

Super Coat FS







### Farmer campaign





















#### **Results Summary – Q1FY19**









Revenue Breakup (₹ in lakh) \*YoY Growth



<sup>#</sup> Due to late rains in Gujarat the impact of growth in Bio/Fertilizer will be majorly reflected in Q2FY19



<sup>\*</sup>Note: Revenue net of excise duty | PAT is excluding Other Comprehensive Income | All the numbers are as per IndAs

### **Segmental Revenue Split – Q1FY19**







#### **Geographical Revenue Split – Q1FY19**







#### **Profit & Loss – Q1FY19**



|                     |                                                                                      |                                                                                                                                                                                                                                                                                                                                                         |