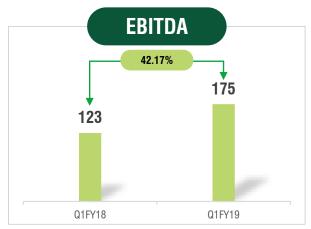

#### **Results Summary – Q1FY19**

Revenue Breakup (₹ in lakh) \*YoY Growth

<sup>#</sup> Due to late rains in Gujarat the impact of growth in Bio/Fertilizer will be majorly reflected in Q2FY19

<sup>\*</sup>Note: Revenue net of excise duty | PAT is excluding Other Comprehensive Income | All the numbers are as per IndAs

#### **Profit & Loss – Q1FY19**

|                     |                                                                                      |                                                                                                                                                                                                                                                                                                                                                         |                                                                                                                                                                                                                                                                                                                                                                                                                                                                                                                         |                                                                                                                                                                                                                                                                                                                                                                                                                                                                                                                                                                                                                                                                                          |                                                                                                                                                                                                                                                                                                                                                                                                                                                                                                                                                                                                                                                                                                                                                                                                                                                                                                                                                     | (In ₹ lakhs                                                                                                                                                                                                                                                                                                                                                                                                                                                                                                                                                                                                                                                                                                                                                                                                                                                                                                                                                                                                                          |
|---------------------|--------------------------------------------------------------------------------------|---------------------------------------------------------------------------------------------------------------------------------------------------------------------------------------------------------------------------------------------------------------------------------------------------------------------------------------------------------|-------------------------------------------------------------------------------------------------------------------------------------------------------------------------------------------------------------------------------------------------------------------------------------------------------------------------------------------------------------------------------------------------------------------------------------------------------------------------------------------------------------------------|------------------------------------------------------------------------------------------------------------------------------------------------------------------------------------------------------------------------------------------------------------------------------------------------------------------------------------------------------------------------------------------------------------------------------------------------------------------------------------------------------------------------------------------------------------------------------------------------------------------------------------------------------------------------------------------|-----------------------------------------------------------------------------------------------------------------------------------------------------------------------------------------------------------------------------------------------------------------------------------------------------------------------------------------------------------------------------------------------------------------------------------------------------------------------------------------------------------------------------------------------------------------------------------------------------------------------------------------------------------------------------------------------------------------------------------------------------------------------------------------------------------------------------------------------------------------------------------------------------------------------------------------------------|--------------------------------------------------------------------------------------------------------------------------------------------------------------------------------------------------------------------------------------------------------------------------------------------------------------------------------------------------------------------------------------------------------------------------------------------------------------------------------------------------------------------------------------------------------------------------------------------------------------------------------------------------------------------------------------------------------------------------------------------------------------------------------------------------------------------------------------------------------------------------------------------------------------------------------------------------------------------------------------------------------------------------------------|
| Q1FY19<br>Unaudited | Q4FY18<br>Audited                                                                    | Q1FY18<br>unaudited                                                                                                                                                                                                                                                                                                                                     | Y-o-Y (%)                                                                                                                                                                                                                                                                                                                                                                                                                                                                                                               | FY18<br>Audited                                                                                                                                                                                                                                                                                                                                                                                                                                                                                                                                                                                                                                                                          | FY17<br>Aaudited                                                                                                                                                                                                                                                                                                                                                                                                                                                                                                                                                                                                                                                                                                                                                                                                                                                                                                                                    | Y-o-Y (%)                                                                                                                                                                                                                                                                                                                                                                                                                                                                                                                                                                                                                                                                                                                                                                                                                                                                                                                                                                                                                            |
| 1,530.37            | 1,985.92                                                                             | 1,609.53                                                                                                                                                                                                                                                                                                                                                | (4.92%)                                                                                                                                                                                                                                                                                                                                                                                                                                                                                                                 | 6,829.48                                                                                                                                                                                                                                                                                                                                                                                                                                                                                                                                                                                                                                                                                 | 7,498.21                                                                                                                                                                                                                                                                                                                                                                                                                                                                                                                                                                                                                                                                                                                                                                                                                                                                                                                                            | (8.92%)                                                                                                                                                                                                                                                                                                                                                                                                                                                                                                                                                                                                                                                                                                                                                                                                                                                                                                                                                                                                                              |
| 1,374.64            | 1,796.51                                                                             | 1,501.31                                                                                                                                                                                                                                                                                                                                                | (8.44%)                                                                                                                                                                                                                                                                                                                                                                                                                                                                                                                 | 6,150.80                                                                                                                                                                                                                                                                                                                                                                                                                                                                                                                                                                                                                                                                                 | 7,095.57                                                                                                                                                                                                                                                                                                                                                                                                                                                                                                                                                                                                                                                                                                                                                                                                                                                                                                                                            | (13.31%)                                                                                                                                                                                                                                                                                                                                                                                                                                                                                                                                                                                                                                                                                                                                                                                                                                                                                                                                                                                                                             |
| 155.73              | 189.41                                                                               | 108.22                                                                                                                                                                                                                                                                                                                                                  | 43.90%                                                                                                                                                                                                                                                                                                                                                                                                                                                                                                                  | 678.68                                                                                                                                                                                                                                                                                                                                                                                                                                                                                                                                                                                                                                                                                   | 402.64                                                                                                                                                                                                                                                                                                                                                                                                                                                                                                                                                                                                                                                                                                                                                                                                                                                                                                                                              | 68.56%                                                                                                                                                                                                                                                                                                                                                                                                                                                                                                                                                                                                                                                                                                                                                                                                                                                                                                                                                                                                                               |
| 0.08                | (0.63)                                                                               | -                                                                                                                                                                                                                                                                                                                                                       | -                                                                                                                                                                                                                                                                                                                                                                                                                                                                                                                       | 3.67                                                                                                                                                                                                                                                                                                                                                                                                                                                                                                                                                                                                                                                                                     | 28.31                                                                                                                                                                                                                                                                                                                                                                                                                                                                                                                                                                                                                                                                                                                                                                                                                                                                                                                                               | (87.04%)                                                                                                                                                                                                                                                                                                                                                                                                                                                                                                                                                                                                                                                                                                                                                                                                                                                                                                                                                                                                                             |
| 155.81              | 188.78                                                                               | 108.22                                                                                                                                                                                                                                                                                                                                                  | 43.90%                                                                                                                                                                                                                                                                                                                                                                                                                                                                                                                  | 682.35                                                                                                                                                                                                                                                                                                                                                                                                                                                                                                                                                                                                                                                                                   | 430.95                                                                                                                                                                                                                                                                                                                                                                                                                                                                                                                                                                                                                                                                                                                                                                                                                                                                                                                                              | 58.34%                                                                                                                                                                                                                                                                                                                                                                                                                                                                                                                                                                                                                                                                                                                                                                                                                                                                                                                                                                                                                               |
| 29.88               | 29.86                                                                                | 23.93                                                                                                                                                                                                                                                                                                                                                   | 24.86%                                                                                                                                                                                                                                                                                                                                                                                                                                                                                                                  | 122.45                                                                                                                                                                                                                                                                                                                                                                                                                                                                                                                                                                                                                                                                                   | 121.71                                                                                                                                                                                                                                                                                                                                                                                                                                                                                                                                                                                                                                                                                                                                                                                                                                                                                                                                              | 0.61%                                                                                                                                                                                                                                                                                                                                                                                                                                                                                                                                                                                                                                                                                                                                                                                                                                                                                                                                                                                                                                |
| 125.93              | 158.92                                                                               | 84.29                                                                                                                                                                                                                                                                                                                                                   | 49.40%                                                                                                                                                                                                                                                                                                                                                                                                                                                                                                                  | 559.90                                                                                                                                                                                                                                                                                                                                                                                                                                                                                                                                                                                                                                                                                   | 309.24                                                                                                                                                                                                                                                                                                                                                                                                                                                                                                                                                                                                                                                                                                                                                                                                                                                                                                                                              | 81.06%                                                                                                                                                                                                                                                                                                                                                                                                                                                                                                                                                                                                                                                                                                                                                                                                                                                                                                                                                                                                                               |
| 125.93              | 158.92                                                                               | 84.29                                                                                                                                                                                                                                                                                                                                                   | 49.40%                                                                                                                                                                                                                                                                                                                                                                                                                                                                                                                  | 559.90                                                                                                                                                                                                                                                                                                                                                                                                                                                                                                                                                                                                                                                                                   | 309.24                                                                                                                                                                                                                                                                                                                                                                                                                                                                                                                                                                                                                                                                                                                                                                                                                                                                                                                                              | 81.06%                                                                                                                                                                                                                                                                                                                                                                                                                                                                                                                                                                                                                                                                                                                                                                                                                                                                                                                                                                                                                               |
| 12.94               | 35.65                                                                                | 4.10                                                                                                                                                                                                                                                                                                                                                    | 215.61%                                                                                                                                                                                                                                                                                                                                                                                                                                                                                                                 | 66.21                                                                                                                                                                                                                                                                                                                                                                                                                                                                                                                                                                                                                                                                                    | 32.67                                                                                                                                                                                                                                                                                                                                                                                                                                                                                                                                                                                                                                                                                                                                                                                                                                                                                                                                               | 102.97%                                                                                                                                                                                                                                                                                                                                                                                                                                                                                                                                                                                                                                                                                                                                                                                                                                                                                                                                                                                                                              |
| 112.99              | 123.27                                                                               | 80.19                                                                                                                                                                                                                                                                                                                                                   | 40.90%                                                                                                                                                                                                                                                                                                                                                                                                                                                                                                                  | 493.69                                                                                                                                                                                                                                                                                                                                                                                                                                                                                                                                                                                                                                                                                   | 276.57                                                                                                                                                                                                                                                                                                                                                                                                                                                                                                                                                                                                                                                                                                                                                                                                                                                                                                                                              | 78.50%                                                                                                                                                                                                                                                                                                                                                                                                                                                                                                                                                                                                                                                                                                                                                                                                                                                                                                                                                                                                                               |
| 0.29                | 0.31                                                                                 | 0.25                                                                                                                                                                                                                                                                                                                                                    | -                                                                                                                                                                                                                                                                                                                                                                                                                                                                                                                       | 1.28                                                                                                                                                                                                                                                                                                                                                                                                                                                                                                                                                                                                                                                                                     | 0.79                                                                                                                                                                                                                                                                                                                                                                                                                                                                                                                                                                                                                                                                                                                                                                                                                                                                                                                                                | -                                                                                                                                                                                                                                                                                                                                                                                                                                                                                                                                                                                                                                                                                                                                                                                                                                                                                                                                                                                                                                    |
| 0.29                | 0.31                                                                                 | 0.25                                                                                                                                                                                                                                                                                                                                                    | -                                                                                                                                                                                                                                                                                                                                                                                                                                                                                                                       | 1.28                                                                                                                                                                                                                                                                                                                                                                                                                                                                                                                                                                                                                                                                                     | 0.78                                                                                                                                                                                                                                                                                                                                                                                                                                                                                                                                                                                                                                                                                                                                                                                                                                                                                                                                                | -                                                                                                                                                                                                                                                                                                                                                                                                                                                                                                                                                                                                                                                                                                                                                                                                                                                                                                                                                                                                                                    |
|                     | 1,530.37  1,374.64  155.73  0.08  155.81  29.88  125.93  125.93  12.94  112.99  0.29 | Unaudited         Audited           1,530.37         1,985.92           1,374.64         1,796.51           155.73         189.41           0.08         (0.63)           155.81         188.78           29.88         29.86           125.93         158.92           12.94         35.65           112.99         123.27           0.29         0.31 | Unaudited         Audited         unaudited           1,530.37         1,985.92         1,609.53           1,374.64         1,796.51         1,501.31           155.73         189.41         108.22           0.08         (0.63)         -           155.81         188.78         108.22           29.88         29.86         23.93           125.93         158.92         84.29           12.94         35.65         4.10           112.99         123.27         80.19           0.29         0.31         0.25 | Unaudited         Audited         unaudited         Y-0-Y (%)           1,530.37         1,985.92         1,609.53         (4.92%)           1,374.64         1,796.51         1,501.31         (8.44%)           155.73         189.41         108.22         43.90%           0.08         (0.63)         -         -           155.81         188.78         108.22         43.90%           29.88         29.86         23.93         24.86%           125.93         158.92         84.29         49.40%           12.94         35.65         4.10         215.61%           112.99         123.27         80.19         40.90%           0.29         0.31         0.25         - | Unaudited         Audited         unaudited         Y-0-Y (%)         Audited           1,530.37         1,985.92         1,609.53         (4.92%)         6,829.48           1,374.64         1,796.51         1,501.31         (8.44%)         6,150.80           155.73         189.41         108.22         43.90%         678.68           0.08         (0.63)         -         -         -         3.67           155.81         188.78         108.22         43.90%         682.35           29.88         29.86         23.93         24.86%         122.45           125.93         158.92         84.29         49.40%         559.90           125.93         158.92         84.29         49.40%         559.90           12.94         35.65         4.10         215.61%         66.21           112.99         123.27         80.19         40.90%         493.69           0.29         0.31         0.25         -         1.28 | Unaudited         Audited         unaudited         Y-0-Y (%)         Audited         Aaudited           1,530.37         1,985.92         1,609.53         (4.92%)         6,829.48         7,498.21           1,374.64         1,796.51         1,501.31         (8.44%)         6,150.80         7,095.57           155.73         189.41         108.22         43.90%         678.68         402.64           0.08         (0.63)         -         -         3.67         28.31           155.81         188.78         108.22         43.90%         682.35         430.95           29.88         29.86         23.93         24.86%         122.45         121.71           125.93         158.92         84.29         49.40%         559.90         309.24           12.94         35.65         4.10         215.61%         66.21         32.67           112.99         123.27         80.19         40.90%         493.69         276.57           0.29         0.31         0.25         -         1.28         0.79 |