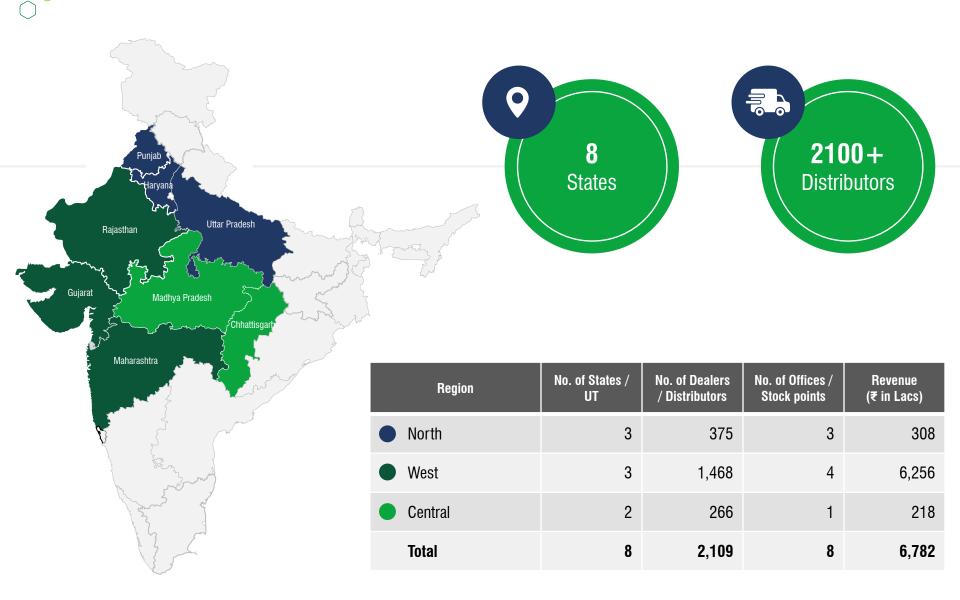

### **Geographical Presence**

#### **Production Facility**

Liquid Formulation : 10,000 KL per Annum

Dust Formulation: 10,000 MT per Annum

Granule Formulation : 7,000 MT per Annum

Technical Grade: 3,000 MT per Annum

Himatpura (Bilodra), Gujarat