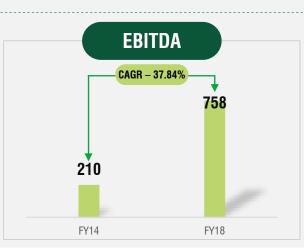

#### **Strong Financial Performance**

\*Note: Revenue net of excise duty | PAT is excluding Other Comprehensive Income | All the numbers are as per IndAs

### **Profit and Loss Statement**

| <u> </u>                                 |          |          |          |          | (In ₹ lakhs) |
|------------------------------------------|----------|----------|----------|----------|--------------|
| Particulars Particulars                  | FY14     | FY15     | FY16     | FY17     | FY18         |
| INCOME                                   |          |          |          |          |              |
| Revenue From Operations (Net of excise)  | 6,089.03 | 6,328.60 | 7,217.23 | 7,498.21 | 6829.48      |
| Other Income                             | 19.28    | 23.04    | 0.54     | 28.31    | 3.67         |
| Total Revenue                            | 6,108.30 | 6,351.64 | 7,217.77 | 7,526.52 | 6,833.15     |
| EXPENSES                                 |          |          |          |          |              |
| Cost of Materials Consumed               | 2,980.94 | 2,529.09 | 2,755.92 | 3,497.21 | 4,092.75     |
| Purchases of Stock-in-Trade              | 2,410.15 | 3,187.83 | 3,206.73 | 2,945.81 | 703.89       |
| Changes in Inventories of Finished Goods | (62.81)  | (241.21) | 171.40   | (302.86) | 190.89       |
| Employee Benefits Expense                | 107.31   | 147.58   | 151.59   | 172.00   | 258.39       |
| Finance Costs                            | 85.48    | 95.53    | 112.67   | 121.71   | 122.45       |
| Depreciation and Amortization Expense    | 44.03    | 61.14    | 51.31    | 60.99    | 75.64        |
| Other Expenses                           | 462.26   | 520.16   | 620.70   | 722.41   | 829.23       |
| Total Expenses                           | 6,027.36 | 6,300.13 | 7,070.32 | 7,217.27 | 6,273.24     |
| Profit Before Tax                        | 80.94    | 51.52    | 147.46   | 309.25   | 559.91       |
| Tax Expense:                             |          |          |          |          |              |
| (1) Current Tax                          | (30.53)  | (15.92)  | (29.86)  | 36.24    | 67.07        |
| (2) Deferred Tax                         | (0.87)   | 3.66     | 2.64     | (3.57)   | (0.86)       |
| Other Comprehensive Income               | 49.53    | 39.25    | 120.23   | 275.97   | 494.13       |
|                                          |          |          |          |          |              |
| Profit/(Loss) For The Period             | 49.53    | 39.25    | 120.23   | 276.58   | 493.70       |
| Earning Per Equity Share                 |          |          |          |          |              |
| (1) Basic                                | 0.17     | 0.14     | 0.42     | 0.79     | 1.28         |
| (2) Diluted                              | 0.17     | 0.14     | 0.42     | 0.78     | 1.28         |