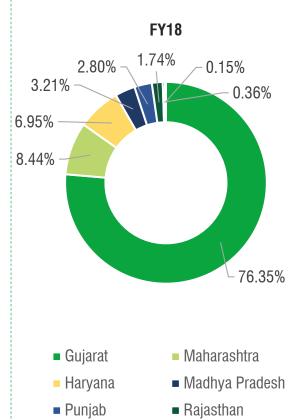

#### **Geographical Revenue Split – FY18**

Chhattisgarh

Chhattisgarh

Note: Uttar Pradesh\* - Just for sampling

Uttar Pradesh\*