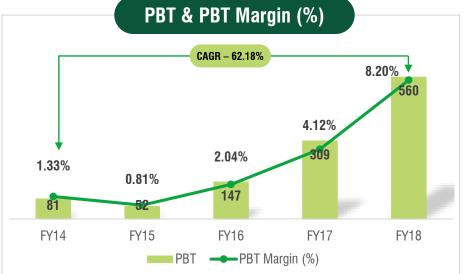

#### **Strong Financial Performance**

\*Note: Revenue net of excise duty | PAT is excluding Other Comprehensive Income | All the numbers are as per IndAs

#### **Strong Financial Performance**

### **Profit and Loss Statement**

| <u> </u>                                 |          |          |          |          | (In ₹ lakhs) |
|------------------------------------------|----------|----------|----------|----------|--------------|
| Particulars Particulars                  | FY14     | FY15     | FY16     | FY17     | FY18         |
| INCOME                                   |          |          |          |          |              |
| Revenue From Operations (Net of excise)  | 6,089.03 | 6,328.60 | 7,217.23 | 7,498.21 | 6829.48      |
| Other Income                             | 19.28    | 23.04    | 0.54     | 28.31    | 3.67         |
| Total Revenue                            | 6,108.30 | 6,351.64 | 7,217.77 | 7,526.52 | 6,833.15     |
| EXPENSES                                 |          |          |          |          |              |
| Cost of Materials Consumed               | 2,980.94 | 2,529.09 | 2,755.92 | 3,497.21 | 4,092.75     |
| Purchases of Stock-in-Trade              | 2,410.15 | 3,187.83 | 3,206.73 | 2,945.81 | 703.89       |
| Changes in Inventories of Finished Goods | (62.81)  | (241.21) | 171.40   | (302.86) | 190.89       |
| Employee Benefits Expense                | 107.31   | 147.58   | 151.59   | 172.00   | 258.39       |
| Finance Costs                            | 85.48    | 95.53    | 112.67   | 121.71   | 122.45       |
| Depreciation and Amortization Expense    | 44.03    | 61.14    | 51.31    | 60.99    | 75.64        |
| Other Expenses                           | 462.26   | 520.16   | 620.70   | 722.41   | 829.23       |
| Total Expenses                           | 6,027.36 | 6,300.13 | 7,070.32 | 7,217.27 | 6,273.24     |
| Profit Before Tax                        | 80.94    | 51.52    | 147.46   | 309.25   | 559.91       |
| Tax Expense:                             |          |          |          |          |              |
| (1) Current Tax                          | (30.53)  | (15.92)  | (29.86)  | 36.24    | 67.07        |
| (2) Deferred Tax                         | (0.87)   | 3.66     | 2.64     | (3.57)   | (0.86)       |
| Other Comprehensive Income               | 49.53    | 39.25    | 120.23   | 275.97   | 494.13       |
|                                          |          |          |          |          |              |
| Profit/(Loss) For The Period             | 49.53    | 39.25    | 120.23   | 276.58   | 493.70       |
| Earning Per Equity Share                 |          |          |          |          |              |
| (1) Basic                                | 0.17     | 0.14     | 0.42     | 0.79     | 1.28         |
| (2) Diluted                              | 0.17     | 0.14     | 0.42     | 0.78     | 1.28         |