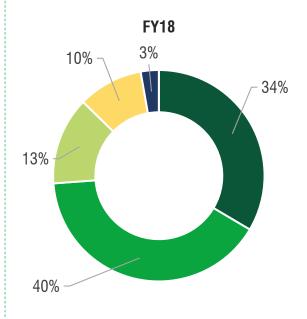

#### **Geographical Revenue Split – FY18**

Chhattisgarh

Chhattisgarh

Note: Uttar Pradesh\* - Just for sampling

Uttar Pradesh\*