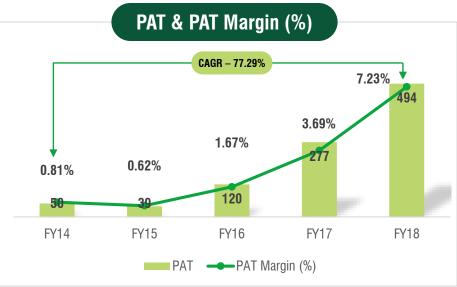

#### **Strong Financial Performance**

\*Note: Revenue net of excise duty | PAT is excluding Other Comprehensive Income | All the numbers are as per IndAs

#### **Strong Financial Performance**

### **Profit and Loss Statement**

| <u> </u>                                 |          |          |          |          | (In ₹ lakhs) |
|------------------------------------------|----------|----------|----------|----------|--------------|
| Particulars Particulars                  | FY14     | FY15     | FY16     | FY17     | FY18         |
| INCOME                                   |          |          |          |          |              |
| Revenue From Operations (Net of excise)  | 6,089.03 | 6,328.60 | 7,217.23 | 7,498.21 | 6829.48      |
| Other Income                             | 19.28    | 23.04    | 0.54     | 28.31    | 3.67         |
| Total Revenue                            | 6,108.30 | 6,351.64 | 7,217.77 | 7,526.52 | 6,833.15     |
| EXPENSES                                 |          |          |          |          |              |
| Cost of Materials Consumed               | 2,980.94 | 2,529.09 | 2,755.92 | 3,497.21 | 4,092.75     |
| Purchases of Stock-in-Trade              | 2,410.15 | 3,187.83 | 3,206.73 | 2,945.81 | 703.89       |
| Changes in Inventories of Finished Goods | (62.81)  | (241.21) | 171.40   | (302.86) | 190.89       |
| Employee Benefits Expense                | 107.31   | 147.58   | 151.59   | 172.00   | 258.39       |
| Finance Costs                            | 85.48    | 95.53    | 112.67   | 121.71   | 122.45       |
| Depreciation and Amortization Expense    | 44.03    | 61.14    | 51.31    | 60.99    | 75.64        |
| Other Expenses                           | 462.26   | 520.16   | 620.70   | 722.41   | 829.23       |
| Total Expenses                           | 6,027.36 | 6,300.13 | 7,070.32 | 7,217.27 | 6,273.24     |
| Profit Before Tax                        | 80.94    | 51.52    | 147.46   | 309.25   | 559.91       |
| Tax Expense:                             |          |          |          |          |              |
| (1) Current Tax                          | (30.53)  | (15.92)  | (29.86)  | 36.24    | 67.07        |
| (2) Deferred Tax                         | (0.87)   | 3.66     | 2.64     | (3.57)   | (0.86)       |
| Other Comprehensive Income               | 49.53    | 39.25    | 120.23   | 275.97   | 494.13       |
|                                          |          |          |          |          |              |
| Profit/(Loss) For The Period             | 49.53    | 39.25    | 120.23   | 276.58   | 493.70       |
| Earning Per Equity Share                 |          |          |          |          |              |
| (1) Basic                                | 0.17     | 0.14     | 0.42     | 0.79     | 1.28         |
| (2) Diluted                              | 0.17     | 0.14     | 0.42     | 0.78     | 1.28         |