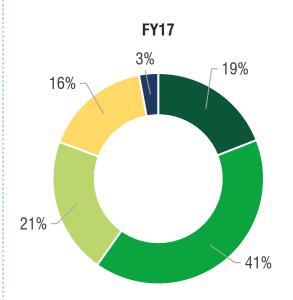

### Segmental Revenue Split – FY18

- Bio/Fertilizers
- Insecticides
- Weedicides
- Fungicides
- Other Traded Products

- Bio/Fertilizers
- Insecticides
- Weedicides
- Fungicides
- Other Traded Products

- Bio/Fertilizers
- Insecticides
- Weedicides
- Fungicides
- Other Traded Products