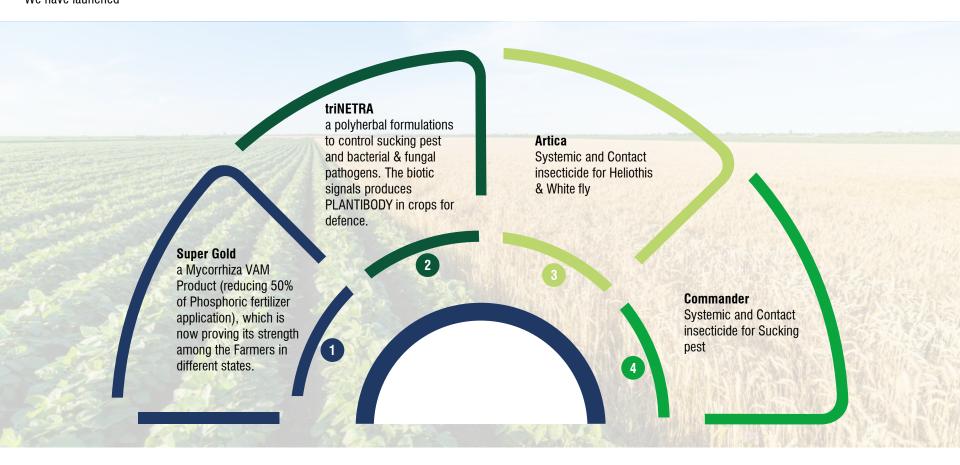

We have launched

We have focused to launch Environment friendly & Sustainable new molecules; a combination of two or three molecules and natural poly molecular with inculcation of Nano-Biotechnology. A strategic R & D is in progress to release / launch as per market need.

#### **Top Priority Products**

**Product Name** 

Mycorrhizal Bio-Fertilizer

**Brand Name** 

Super Gold

**Product Name** 

Herbal Pesticide cum Plant **Immunity Enhancer** 

**Brand Name** 

Tri-Netra

**Product Name** 

Thiamethoxam 12.6% + Lambda-Cyhalothrin 9.5% ZC

**Brand Name** 

Artica

**Product Name** 

Azoxystrobin 11% + Tebuconazole 18.3% w/w SC

**Brand Name** 

**Escort** 

**Product Name** 

Pendimethalin 30% + Imzethapyr 2% EC

**Brand Name** 

Vitara

**Product Name** 

Tebuconazole 25.9% EC

**Brand Name** 

Super Tebu

**Product Name** 

Emamectin Benzoate 5% SG

**Brand Name** 

Sumectine

**Product Name** 

Bifenthrin 8% SC

**Brand Name** 

Baleno

**Product Name** 

Thiamethoxam 30% FS

**Brand Name** 

Super Coat FS