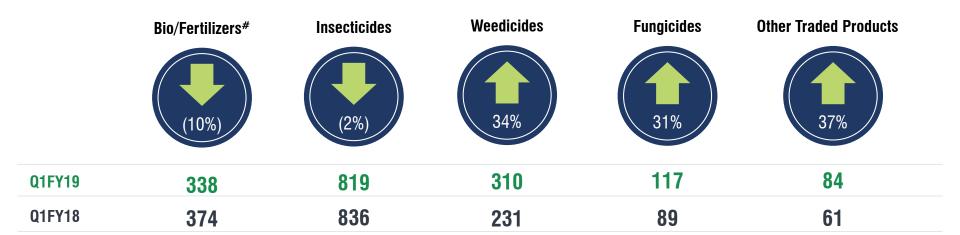

#### **Results Summary – Q1FY19**

Revenue Breakup (₹ in lakh) \*YoY Growth

<sup>#</sup> Due to late rains in Gujarat the impact of growth in Bio/Fertilizer will be majorly reflected in Q2FY19

<sup>\*</sup>Note: Revenue net of excise duty | PAT is excluding Other Comprehensive Income | All the numbers are as per IndAs