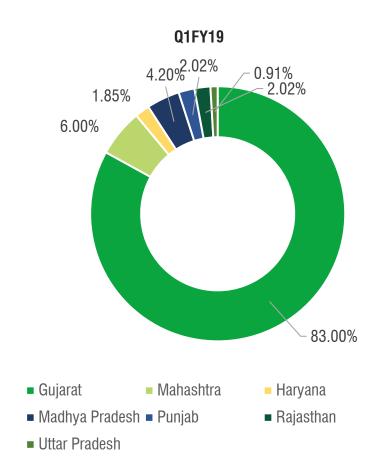

r 2% EC

**Brand Name** 

Vitara



**Product Name** 

Tebuconazole 25.9% EC

**Brand Name** 

Super Tebu



**Product Name** 

Emamectin Benzoate 5% SG

**Brand Name** 

Sumectine



**Product Name** 

Bifenthrin 8% SC

**Brand Name** 

Baleno



**Product Name** 

Thiamethoxam 30% FS

**Brand Name** 

Super Coat FS







### Farmer campaign





















#### **Results Summary – Q1FY19**









Revenue Breakup (₹ in lakh) \*YoY Growth



<sup>#</sup> Due to late rains in Gujarat the impact of growth in Bio/Fertilizer will be majorly reflected in Q2FY19



<sup>\*</sup>Note: Revenue net of excise duty | PAT is excluding Other Comprehensive Income | All the numbers are as per IndAs

### **Segmental Revenue Split – Q1FY19**







#### **Geographical Revenue Split – Q1FY19**







#### **Profit & Loss – Q1FY19**



|                     |                                                                                      |                                                                                                                                                                                                                                                                                                                                                         |