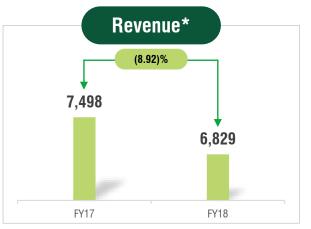

#### **Strong Financial Performance**

\*Note: Revenue net of excise duty | PAT is excluding Other Comprehensive Income | All the numbers are as per IndAs

### **Profit and Loss Statement**

| <u> </u>                                 |          |          |          |          | (In ₹ lakhs) |
|------------------------------------------|----------|----------|----------|----------|--------------|
| Particulars Particulars                  | FY14     | FY15     | FY16     | FY17     | FY18         |
| INCOME                                   |          |          |          |          |              |
| Revenue From Operations (Net of excise)  | 6,089.03 | 6,328.60 | 7,217.23 | 7,498.21 | 6829.48      |
| Other Income                             | 19.28    | 23.04    | 0.54     | 28.31    | 3.67         |
| Total Revenue                            | 6,108.30 | 6,351.64 | 7,217.77 | 7,526.52 | 6,833.15     |
| EXPENSES                                 |          |          |          |          |              |
| Cost of Materials Consumed               | 2,980.94 | 2,529.09 | 2,755.92 | 3,497.21 | 4,092.75     |
| Purchases of Stock-in-Trade              | 2,410.15 | 3,187.83 | 3,206.73 | 2,945.81 | 703.89       |
| Changes in Inventories of Finished Goods | (62.81)  | (241.21) | 171.40   | (302.86) | 190.89       |
| Employee Benefits Expense                | 107.31   | 147.58   | 151.59   | 172.00   | 258.39       |
| Finance Costs                            | 85.48    | 95.53    | 112.67   | 121.71   | 122.45       |
| Depreciation and Amortization Expense    | 44.03    | 61.14    | 51.31    | 60.99    | 75.64        |
| Other Expenses                           | 462.26   | 520.16   | 620.70   | 722.41   | 829.23       |
| Total Expenses                           | 6,027.36 | 6,300.13 | 7,070.32 | 7,217.27 | 6,273.24     |
| Profit Before Tax                        | 80.94    | 51.52    | 147.46   | 309.25   | 559.91       |
| Tax Expense:                             |          |          |          |          |              |
| (1) Current Tax                          | (30.53)  | (15.92)  | (29.86)  | 36.24    | 67.07        |
| (2) Deferred Tax                         | (0.87)   | 3.66     | 2.64     | (3.57)   | (0.86)       |
| Other Comprehensive Income               | 49.53    | 39.25    | 120.23   | 275.97   | 494.13       |
|                                          |          |          |          |          |              |
| Profit/(Loss) For The Period             | 49.53    | 39.25    | 120.23   | 276.58   | 493.70       |
| Earning Per Equity Share                 |          |          |          |          |              |
| (1) Basic                                | 0.17     | 0.14     | 0.42     | 0.79     | 1.28         |
| (2) Diluted                              | 0.17     | 0.14     | 0.42     | 0.78     | 1.28         |