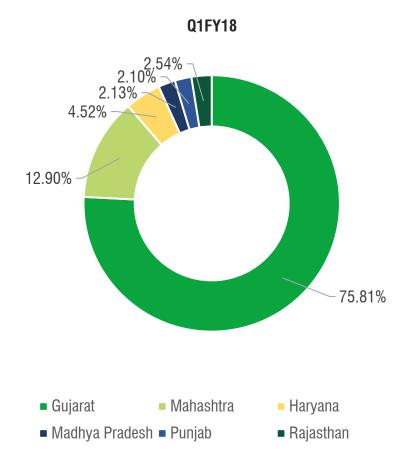

#### **Geographical Revenue Split – Q1FY19**

#### **Geographical Revenue Split – FY18**

Chhattisgarh

Chhattisgarh

Note: Uttar Pradesh\* - Just for sampling

Uttar Pradesh\*