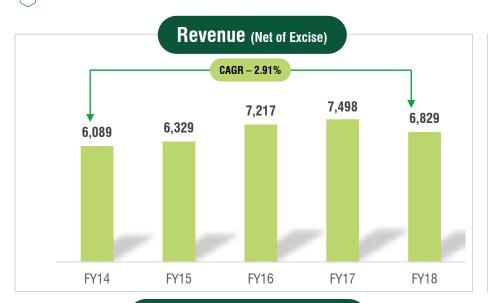

### **Profit and Loss Statement**

| <u> </u>                                 |          |          |          |          | (In ₹ lakhs) |
|------------------------------------------|----------|----------|----------|----------|--------------|
| Particulars Particulars                  | FY14     | FY15     | FY16     | FY17     | FY18         |
| INCOME                                   |          |          |          |          |              |
| Revenue From Operations (Net of excise)  | 6,089.03 | 6,328.60 | 7,217.23 | 7,498.21 | 6829.48      |
| Other Income                             | 19.28    | 23.04    | 0.54     | 28.31    | 3.67         |
| Total Revenue                            | 6,108.30 | 6,351.64 | 7,217.77 | 7,526.52 | 6,833.15     |
| EXPENSES                                 |          |          |          |          |              |
| Cost of Materials Consumed               | 2,980.94 | 2,529.09 | 2,755.92 | 3,497.21 | 4,092.75     |
| Purchases of Stock-in-Trade              | 2,410.15 | 3,187.83 | 3,206.73 | 2,945.81 | 703.89       |
| Changes in Inventories of Finished Goods | (62.81)  | (241.21) | 171.40   | (302.86) | 190.89       |
| Employee Benefits Expense                | 107.31   | 147.58   | 151.59   | 172.00   | 258.39       |
| Finance Costs                            | 85.48    | 95.53    | 112.67   | 121.71   | 122.45       |
| Depreciation and Amortization Expense    | 44.03    | 61.14    | 51.31    | 60.99    | 75.64        |
| Other Expenses                           | 462.26   | 520.16   | 620.70   | 722.41   | 829.23       |
| Total Expenses                           | 6,027.36 | 6,300.13 | 7,070.32 | 7,217.27 | 6,273.24     |
| Profit Before Tax                        | 80.94    | 51.52    | 147.46   | 309.25   | 559.91       |
| Tax Expense:                             |          |          |          |          |              |
| (1) Current Tax                          | (30.53)  | (15.92)  | (29.86)  | 36.24    | 67.07        |
| (2) Deferred Tax                         | (0.87)   | 3.66     | 2.64     | (3.57)   | (0.86)       |
| Other Comprehensive Income               | 49.53    | 39.25    | 120.23   | 275.97   | 494.13       |
|                                          |          |          |          |          |              |
| Profit/(Loss) For The Period             | 49.53    | 39.25    | 120.23   | 276.58   | 493.70       |
| Earning Per Equity Share                 |          |          |          |          |              |
| (1) Basic                                | 0.17     | 0.14     | 0.42     | 0.79     | 1.28         |
| (2) Diluted                              | 0.17     | 0.14     | 0.42     | 0.78     | 1.28         |