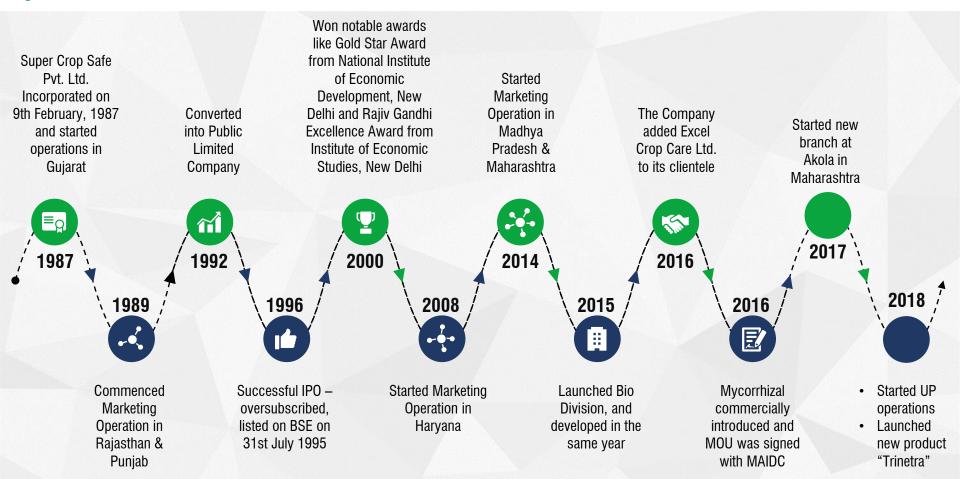

#### **History/ Milestone**

Super Crop Safe Limited was incorporated as a private limited company on 9th February, 1987. It is an Indiabased company, which is engaged in the business of manufacturing and trading of agro-chemicals. The Company operates through the Pesticides, Bio-products and Nutraceutical business.

#### **Awards and Accolades**

Udyog Ratna Award from the Institute of Economic Studies, New Delhi.

Waste Minimization from National Productivity Council, New Delhi.

Gold Star Award from National Institute of Economic Development, New Delhi.

Rajiv Gandhi Excellence Award from Institute of Economic Studies, New Delhi.