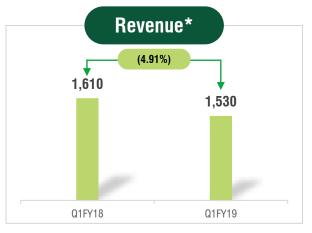

#### **Results Summary – Q1FY19**

Revenue Breakup (₹ in lakh) \*YoY Growth

<sup>#</sup> Due to late rains in Gujarat the impact of growth in Bio/Fertilizer will be majorly reflected in Q2FY19

<sup>\*</sup>Note: Revenue net of excise duty | PAT is excluding Other Comprehensive Income | All the numbers are as per IndAs

#### **Profit & Loss – Q1FY19**

|                     |                                                                                      |                                                                                                                                                                                                                                                                                                                                                         |                                                                                                                                                                                                                                                                                                                                                                                                                                                                                                                         |                                                                                                                                                                                                                                                                                                                                                                                                                                                                                                                                                                                                                                                                                          |                                                                                                                                                                                                                                                                                                                                                                                                                                                                                                                                                                                                                                                                                                                                                                                                                                                                                                                                                     | (In ₹ lakhs                                                                                                                                                                                                                                                                                                                                                                                                                                                                                                                                                                                                                                                                                                                                                                                                                                                                                                                                                                                                                          |
|---------------------|--------------------------------------------------------------------------------------|---------------------------------------------------------------------------------------------------------------------------------------------------------------------------------------------------------------------------------------------------------------------------------------------------------------------------------------------------------|-------------------------------------------------------------------------------------------------------------------------------------------------------------------------------------------------------------------------------------------------------------------------------------------------------------------------------------------------------------------------------------------------------------------------------------------------------------------------------------------------------------------------|------------------------------------------------------------------------------------------------------------------------------------------------------------------------------------------------------------------------------------------------------------------------------------------------------------------------------------------------------------------------------------------------------------------------------------------------------------------------------------------------------------------------------------------------------------------------------------------------------------------------------------------------------------------------------------------|-----------------------------------------------------------------------------------------------------------------------------------------------------------------------------------------------------------------------------------------------------------------------------------------------------------------------------------------------------------------------------------------------------------------------------------------------------------------------------------------------------------------------------------------------------------------------------------------------------------------------------------------------------------------------------------------------------------------------------------------------------------------------------------------------------------------------------------------------------------------------------------------------------------------------------------------------------|--------------------------------------------------------------------------------------------------------------------------------------------------------------------------------------------------------------------------------------------------------------------------------------------------------------------------------------------------------------------------------------------------------------------------------------------------------------------------------------------------------------------------------------------------------------------------------------------------------------------------------------------------------------------------------------------------------------------------------------------------------------------------------------------------------------------------------------------------------------------------------------------------------------------------------------------------------------------------------------------------------------------------------------|
| Q1FY19<br>Unaudited | Q4FY18<br>Audited                                                                    | Q1FY18<br>unaudited                                                                                                                                                                                                                                                                                                                                     | Y-o-Y (%)                                                                                                                                                                                                                                                                                                                                                                                                                                                                                                               | FY18<br>Audited                                                                                                                                                                                                                                                                                                                                                                                                                                                                                                                                                                                                                                                                          | FY17<br>Aaudited                                                                                                                                                                                                                                                                                                                                                                                                                                                                                                                                                                                                                                                                                                                                                                                                                                                                                                                                    | Y-o-Y (%)                                                                                                                                                                                                                                                                                                                                                                                                                                                                                                                                                                                                                                                                                                                                                                                                                                                                                                                                                                                                                            |
| 1,530.37            | 1,985.92                                                                             | 1,609.53                                                                                                                                                                                                                                                                                                                                                | (4.92%)                                                                                                                                                                                                                                                                                                                                                                                                                                                                                                                 | 6,829.48                                                                                                                                                                                                                                                                                                                                                                                                                                                                                                                                                                                                                                                                                 | 7,498.21                                                                                                                                                                                                                                                                                                                                                                                                                                                                                                                                                                                                                                                                                                                                                                                                                                                                                                                                            | (8.92%)                                                                                                                                                                                                                                                                                                                                                                                                                                                                                                                                                                                                                                                                                                                                                                                                                                                                                                                                                                                                                              |
| 1,374.64            | 1,796.51                                                                             | 1,501.31                                                                                                                                                                                                                                                                                                                                                | (8.44%)                                                                                                                                                                                                                                                                                                                                                                                                                                                                                                                 | 6,150.80                                                                                                                                                                                                                                                                                                                                                                                                                                                                                                                                                                                                                                                                                 | 7,095.57                                                                                                                                                                                                                                                                                                                                                                                                                                                                                                                                                                                                                                                                                                                                                                                                                                                                                                                                            | (13.31%)                                                                                                                                                                                                                                                                                                                                                                                                                                                                                                                                                                                                                                                                                                                                                                                                                                                                                                                                                                                                                             |
| 155.73              | 189.41                                                                               | 108.22                                                                                                                                                                                                                                                                                                                                                  | 43.90%                                                                                                                                                                                                                                                                                                                                                                                                                                                                                                                  | 678.68                                                                                                                                                                                                                                                                                                                                                                                                                                                                                                                                                                                                                                                                                   | 402.64                                                                                                                                                                                                                                                                                                                                                                                                                                                                                                                                                                                                                                                                                                                                                                                                                                                                                                                                              | 68.56%                                                                                                                                                                                                                                                                                                                                                                                                                                                                                                                                                                                                                                                                                                                                                                                                                                                                                                                                                                                                                               |
| 0.08                | (0.63)                                                                               | -                                                                                                                                                                                                                                                                                                                                                       | -                                                                                                                                                                                                                                                                                                                                                                                                                                                                                                                       | 3.67                                                                                                                                                                                                                                                                                                                                                                                                                                                                                                                                                                                                                                                                                     | 28.31                                                                                                                                                                                                                                                                                                                                                                                                                                                                                                                                                                                                                                                                                                                                                                                                                                                                                                                                               | (87.04%)                                                                                                                                                                                                                                                                                                                                                                                                                                                                                                                                                                                                                                                                                                                                                                                                                                                                                                                                                                                                                             |
| 155.81              | 188.78                                                                               | 108.22                                                                                                                                                                                                                                                                                                                                                  | 43.90%                                                                                                                                                                                                                                                                                                                                                                                                                                                                                                                  | 682.35                                                                                                                                                                                                                                                                                                                                                                                                                                                                                                                                                                                                                                                                                   | 430.95                                                                                                                                                                                                                                                                                                                                                                                                                                                                                                                                                                                                                                                                                                                                                                                                                                                                                                                                              | 58.34%                                                                                                                                                                                                                                                                                                                                                                                                                                                                                                                                                                                                                                                                                                                                                                                                                                                                                                                                                                                                                               |
| 29.88               | 29.86                                                                                | 23.93                                                                                                                                                                                                                                                                                                                                                   | 24.86%                                                                                                                                                                                                                                                                                                                                                                                                                                                                                                                  | 122.45                                                                                                                                                                                                                                                                                                                                                                                                                                                                                                                                                                                                                                                                                   | 121.71                                                                                                                                                                                                                                                                                                                                                                                                                                                                                                                                                                                                                                                                                                                                                                                                                                                                                                                                              | 0.61%                                                                                                                                                                                                                                                                                                                                                                                                                                                                                                                                                                                                                                                                                                                                                                                                                                                                                                                                                                                                                                |
| 125.93              | 158.92                                                                               | 84.29                                                                                                                                                                                                                                                                                                                                                   | 49.40%                                                                                                                                                                                                                                                                                                                                                                                                                                                                                                                  | 559.90                                                                                                                                                                                                                                                                                                                                                                                                                                                                                                                                                                                                                                                                                   | 309.24                                                                                                                                                                                                                                                                                                                                                                                                                                                                                                                                                                                                                                                                                                                                                                                                                                                                                                                                              | 81.06%                                                                                                                                                                                                                                                                                                                                                                                                                                                                                                                                                                                                                                                                                                                                                                                                                                                                                                                                                                                                                               |
| 125.93              | 158.92                                                                               | 84.29                                                                                                                                                                                                                                                                                                                                                   | 49.40%                                                                                                                                                                                                                                                                                                                                                                                                                                                                                                                  | 559.90                                                                                                                                                                                                                                                                                                                                                                                                                                                                                                                                                                                                                                                                                   | 309.24                                                                                                                                                                                                                                                                                                                                                                                                                                                                                                                                                                                                                                                                                                                                                                                                                                                                                                                                              | 81.06%                                                                                                                                                                                                                                                                                                                                                                                                                                                                                                                                                                                                                                                                                                                                                                                                                                                                                                                                                                                                                               |
| 12.94               | 35.65                                                                                | 4.10                                                                                                                                                                                                                                                                                                                                                    | 215.61%                                                                                                                                                                                                                                                                                                                                                                                                                                                                                                                 | 66.21                                                                                                                                                                                                                                                                                                                                                                                                                                                                                                                                                                                                                                                                                    | 32.67                                                                                                                                                                                                                                                                                                                                                                                                                                                                                                                                                                                                                                                                                                                                                                                                                                                                                                                                               | 102.97%                                                                                                                                                                                                                                                                                                                                                                                                                                                                                                                                                                                                                                                                                                                                                                                                                                                                                                                                                                                                                              |
| 112.99              | 123.27                                                                               | 80.19                                                                                                                                                                                                                                                                                                                                                   | 40.90%                                                                                                                                                                                                                                                                                                                                                                                                                                                                                                                  | 493.69                                                                                                                                                                                                                                                                                                                                                                                                                                                                                                                                                                                                                                                                                   | 276.57                                                                                                                                                                                                                                                                                                                                                                                                                                                                                                                                                                                                                                                                                                                                                                                                                                                                                                                                              | 78.50%                                                                                                                                                                                                                                                                                                                                                                                                                                                                                                                                                                                                                                                                                                                                                                                                                                                                                                                                                                                                                               |
| 0.29                | 0.31                                                                                 | 0.25                                                                                                                                                                                                                                                                                                                                                    | -                                                                                                                                                                                                                                                                                                                                                                                                                                                                                                                       | 1.28                                                                                                                                                                                                                                                                                                                                                                                                                                                                                                                                                                                                                                                                                     | 0.79                                                                                                                                                                                                                                                                                                                                                                                                                                                                                                                                                                                                                                                                                                                                                                                                                                                                                                                                                | -                                                                                                                                                                                                                                                                                                                                                                                                                                                                                                                                                                                                                                                                                                                                                                                                                                                                                                                                                                                                                                    |
| 0.29                | 0.31                                                                                 | 0.25                                                                                                                                                                                                                                                                                                                                                    | -                                                                                                                                                                                                                                                                                                                                                                                                                                                                                                                       | 1.28                                                                                                                                                                                                                                                                                                                                                                                                                                                                                                                                                                                                                                                                                     | 0.78                                                                                                                                                                                                                                                                                                                                                                                                                                                                                                                                                                                                                                                                                                                                                                                                                                                                                                                                                | -                                                                                                                                                                                                                                                                                                                                                                                                                                                                                                                                                                                                                                                                                                                                                                                                                                                                                                                                                                                                                                    |
|                     | 1,530.37  1,374.64  155.73  0.08  155.81  29.88  125.93  125.93  12.94  112.99  0.29 | Unaudited         Audited           1,530.37         1,985.92           1,374.64         1,796.51           155.73         189.41           0.08         (0.63)           155.81         188.78           29.88         29.86           125.93         158.92           12.94         35.65           112.99         123.27           0.29         0.31 | Unaudited         Audited         unaudited           1,530.37         1,985.92         1,609.53           1,374.64         1,796.51         1,501.31           155.73         189.41         108.22           0.08         (0.63)         -           155.81         188.78         108.22           29.88         29.86         23.93           125.93         158.92         84.29           12.94         35.65         4.10           112.99         123.27         80.19           0.29         0.31         0.25 | Unaudited         Audited         unaudited         Y-0-Y (%)           1,530.37         1,985.92         1,609.53         (4.92%)           1,374.64         1,796.51         1,501.31         (8.44%)           155.73         189.41         108.22         43.90%           0.08         (0.63)         -         -           155.81         188.78         108.22         43.90%           29.88         29.86         23.93         24.86%           125.93         158.92         84.29         49.40%           12.94         35.65         4.10         215.61%           112.99         123.27         80.19         40.90%           0.29         0.31         0.25         - | Unaudited         Audited         unaudited         Y-0-Y (%)         Audited           1,530.37         1,985.92         1,609.53         (4.92%)         6,829.48           1,374.64         1,796.51         1,501.31         (8.44%)         6,150.80           155.73         189.41         108.22         43.90%         678.68           0.08         (0.63)         -         -         -         3.67           155.81         188.78         108.22         43.90%         682.35           29.88         29.86         23.93         24.86%         122.45           125.93         158.92         84.29         49.40%         559.90           125.93         158.92         84.29         49.40%         559.90           12.94         35.65         4.10         215.61%         66.21           112.99         123.27         80.19         40.90%         493.69           0.29         0.31         0.25         -         1.28 | Unaudited         Audited         unaudited         Y-0-Y (%)         Audited         Aaudited           1,530.37         1,985.92         1,609.53         (4.92%)         6,829.48         7,498.21           1,374.64         1,796.51         1,501.31         (8.44%)         6,150.80         7,095.57           155.73         189.41         108.22         43.90%         678.68         402.64           0.08         (0.63)         -         -         3.67         28.31           155.81         188.78         108.22         43.90%         682.35         430.95           29.88         29.86         23.93         24.86%         122.45         121.71           125.93         158.92         84.29         49.40%         559.90         309.24           12.94         35.65         4.10         215.61%         66.21         32.67           112.99         123.27         80.19         40.90%         493.69         276.57           0.29         0.31         0.25         -         1.28         0.79 |