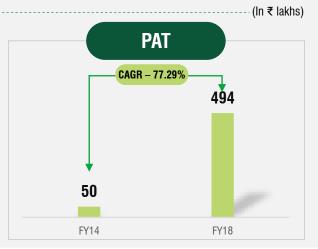

#### **Strong Financial Performance**

\*Note: Revenue net of excise duty | PAT is excluding Other Comprehensive Income | All the numbers are as per IndAs

### **Profit and Loss Statement**

| <u> </u>                                 |          |          |          |          | (In ₹ lakhs) |
|------------------------------------------|----------|----------|----------|----------|--------------|
| Particulars Particulars                  | FY14     | FY15     | FY16     | FY17     | FY18         |
| INCOME                                   |          |          |          |          |              |
| Revenue From Operations (Net of excise)  | 6,089.03 | 6,328.60 | 7,217.23 | 7,498.21 | 6829.48      |
| Other Income                             | 19.28    | 23.04    | 0.54     | 28.31    | 3.67         |
| Total Revenue                            | 6,108.30 | 6,351.64 | 7,217.77 | 7,526.52 | 6,833.15     |
| EXPENSES                                 |          |          |          |          |              |
| Cost of Materials Consumed               | 2,980.94 | 2,529.09 | 2,755.92 | 3,497.21 | 4,092.75     |
| Purchases of Stock-in-Trade              | 2,410.15 | 3,187.83 | 3,206.73 | 2,945.81 | 703.89       |
| Changes in Inventories of Finished Goods | (62.81)  | (241.21) | 171.40   | (302.86) | 190.89       |
| Employee Benefits Expense                | 107.31   | 147.58   | 151.59   | 172.00   | 258.39       |
| Finance Costs                            | 85.48    | 95.53    | 112.67   | 121.71   | 122.45       |
| Depreciation and Amortization Expense    | 44.03    | 61.14    | 51.31    | 60.99    | 75.64        |
| Other Expenses                           | 462.26   | 520.16   | 620.70   | 722.41   | 829.23       |
| Total Expenses                           | 6,027.36 | 6,300.13 | 7,070.32 | 7,217.27 | 6,273.24     |
| Profit Before Tax                        | 80.94    | 51.52    | 147.46   | 309.25   | 559.91       |
| Tax Expense:                             |          |          |          |          |              |
| (1) Current Tax                          | (30.53)  | (15.92)  | (29.86)  | 36.24    | 67.07        |
| (2) Deferred Tax                         | (0.87)   | 3.66     | 2.64     | (3.57)   | (0.86)       |
| Other Comprehensive Income               | 49.53    | 39.25    | 120.23   | 275.97   | 494.13       |
|                                          |          |          |          |          |              |
| Profit/(Loss) For The Period             | 49.53    | 39.25    | 120.23   | 276.58   | 493.70       |
| Earning Per Equity Share                 |          |          |          |          |              |
| (1) Basic                                | 0.17     | 0.14     | 0.42     | 0.79     | 1.28         |
| (2) Diluted                              | 0.17     | 0.14     | 0.42     | 0.78     | 1.28         |