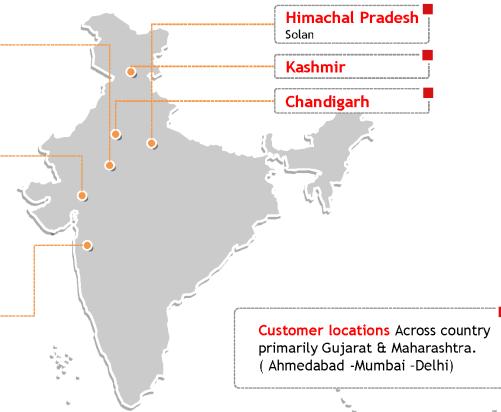

#### Rajasthan

• Balotra • Barmer • Jaisalmer • Jodhpur • Mt. Abu • Padru • Phalodi • Sancho

#### Gujarat

• Ahmedabad • Amalsad • Aslali • Banaskantha • Bhilad • Changodhar • Dharampur • Gandevi • Halvad • Himmatnagar • Jamalpur • Junagadh • Kutch • Lakhni • Mehsana • Naroda • Navsari • Surat • Tharad • Valsad • Vapi • Vyara

### Maharashtra

Aatpadi • Ahmednagar • Amravati • Baramati • Devgad • Dhule • Indapur • Kolhapur • Lasolgoan • Malegaon (Nasik) • Malegaon (Washim) • Mangrupir • Morshi • Nadurbar • Nagpur • Nashik • Navi Mumbai • Niphad • Phaltan • Pimpalgaon • Pune • Rahate • Ratnagiri • Sangamner • Sanghola • Satana • Sinnar • Tasgaon