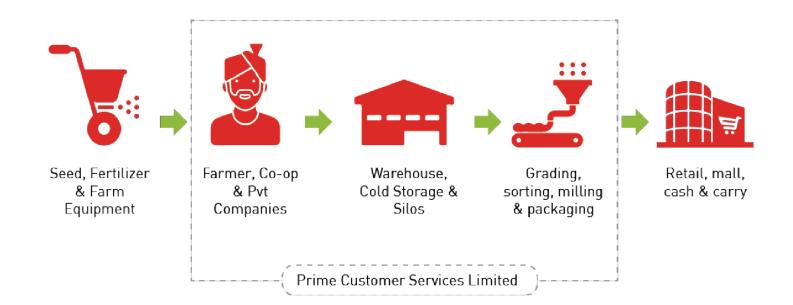

## PRESENCE IN F&V VALUE CHAIN

Increasing presence in the value chain gives greater price control and higher value addition at various levels