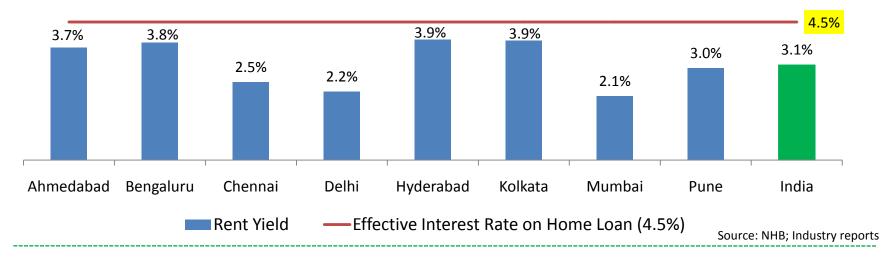

| 3,75,945  | 3,18,763  | 3,69,140  |
| Interest component                                    | 2,25,945  | 2,18,763  | 3,14,777  |
| Principal component                                   | 1,50,000  | 1,00,000  | 54,363    |
| Tax amount saved                                      | 1,21,128  | 77,250    | 32,775    |
| Effective interest paid on home loan                  | 1,04,817  | 1,41,513  | 2,82,002  |
| Effective interest rate on home loan                  | 4.51%     | 6.02%     | 11.88%    |

Amount in ₹

\* Interest Repayment Tax Break: Section 24 of the Income Tax Act # Principal Repayment Tax Break: Section 80C of the Income Tax Act

#### Indiabulls Home LOANS

### **Buying a Home: Prudent Financial Investment**

#### **Rental Yield v/s Home Loan Cost**





Increasing Affordability



- Difference between rental yield and effective home loan interest rate is only 1.4%
- For only ₹ 2,765 per month more, a house costing ₹ 30 lacs can be purchased instead of renting it – a tremendous incentive to own a house and create real assets
- Tepid property price appreciation combined with wage inflation further pushing up affordability

| Secured Loans to Small Businesses |                       |           |                    |  |
|-----------------------------------|-----------------------|-----------|--------------------|--|
| Basis of Loan Appraisal           | Collateral            | Yields    | <b>Risk Levels</b> |  |
| Londing against companyon of      | Factory/ office space |           |                    |  |
| Lending against components