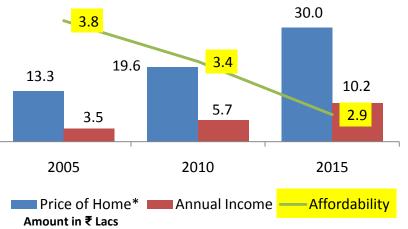

#### Recent Trends in Real Estate Industry: Residential

- Mumbai residential sales up year-on-year by 28%<sup>1</sup>
- Hyderabad residential sales up year-on-year by 67%<sup>1</sup>
- Mumbai residential sales expected to drive realty recovery
- Bangalore, with its resilient real estate market was globally ranked amongst the top 20 real estate destination by JLL
- Real estate developers seeing strong pick up in sales
  - Godrej Properties sold record number of flats in its project 'The Trees' – sold 80% of launched units
  - Oberoi Realty have registered strong sales in Mumbai over 70% of new project inventory sold in Q3FY16
- Housing loans of between ₹ 15 lacs and ₹ 75 lacs continues to witness the most robust growth<sup>2</sup>