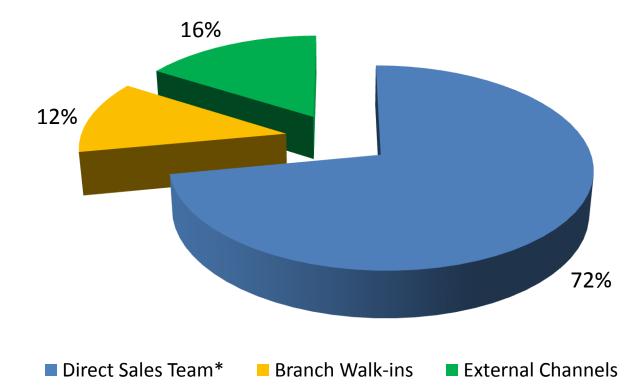

bps while proportion of housing loans has increased

- ₹ 1,042 Cr of loans sold down in Q3 FY16. Total of ₹ 2,915 Cr sold down in 9M FY16
- Over ₹ 20,000 Cr of loans sold down to 28 banks and FIs since FY 06
- Loans sold (outstanding as on 31<sup>th</sup> December, 2015): ₹ 7,412 Cr on which spread at 3.1% p.a. is to be earned over the life of the loan

Indiabu

## Indiabulls





- NPAs have remained within the target range for the last 17 quarters
- Standard Asset Provision and Counter-cyclical Provisions are over and above General and Specific Provision pool and are not netted off against Gross NPAs in calculation of Net NPAs
- ₹234.7 Cr of excess provisioning over and above the regulatory requirement



#### Retail Mortgage Loans' Sourcing

84% of Mortgage loans are sourced in-house



• Nearly 85% of the incremental sourcing is done in-house by on-rolls employees

### Home Loan Profile: Focus on Affordable Housing



| Average Loan Size     | 25 Lacs                       |  |
|-----------------------|-------------------------------|--|
| Maximum Loan to Value | 80%                           |  |
| Average Loan to Value | 71% (at origination)          |  |
| Average Loan Term     | 15 years                      |  |
| Primary Security      | Mortgage of property financed |  |
| Repayment Type        | Monthly amortizing            |  |

 RBI defines Affordable housing finance as housing loans to individuals up to ₹ 50 Lacs for houses of value up to ₹ 65 Lacs in the six metros and housing loans up to ₹ 40 Lacs for houses of value up to ₹ 50 Lacs in other towns / cities