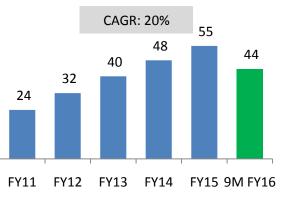

### Impressive Growth Track Record

PAT

**Pre-Provisioning Operating Profit** 

EPS (₹)

Amounts in ₹ Cr CAGR on annualised basis for FY11 to FY16E numbers