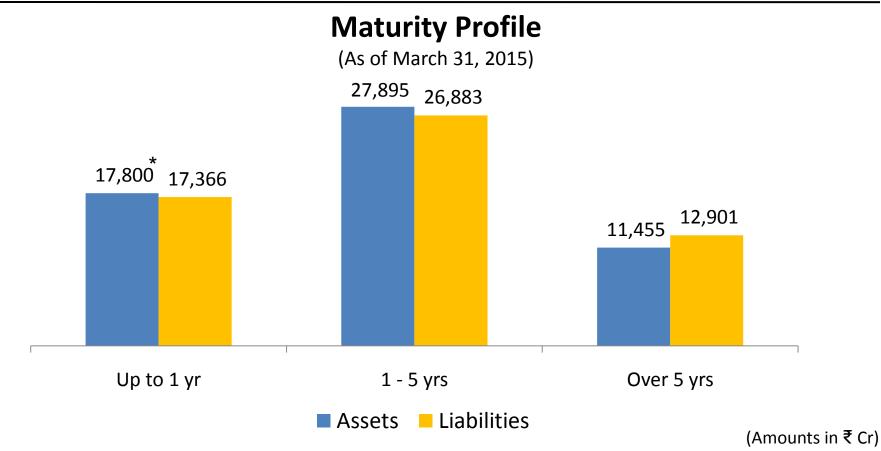

| 3,393           | 596                         | 4%                           |
| Total Borrowing | 56,217        | 43,747          | 12,470                      | 86%                          |
| Sell Down       | 7,412         | 5,409           | 2,003                       | 14%                          |
| Total           | 63,630        | 49,157          | 14,473                      | 100%                         |

- Bond issuances have been healthy, and along with ECBs, contributed to 47% of the incremental borrowings in the last 12 months
- Amongst its lenders, the company now counts 243 strong relationships: 26 PSU banks, 17 Private and Foreign banks and 200 Mutual Funds, Provident Funds, Pension Funds, Insurance Companies and others

### **Optimally Matched Balance Sheet**



- \* Assets in the 'Up to 1 Yr' bucket includes ₹ 9,631.2 Cr (as of March 31, 2015) of Cash, Cash equivalents and investments in liquid debt instruments
- The maturity profile reflects adjustments for prepayments and renewals in accordance with the guidelines issued by National Housing Bank

Indiab

# **Components of Sustained Margins**

# Indiabulls



- Cost of funds have dropped from a strengthening liability franchise
  - Bank loan's contribution to the borrowing mix has fallen to 49%
  - On a rolling 12-month basis, 65% of incremental funding is from sources other than bank loans
- Continuing decline in cost to income ratio from increasing scale and improving employee productivity
- Reducing credit costs from focus on low-risk and granular retail housing loans

### Indiabulls HOME L