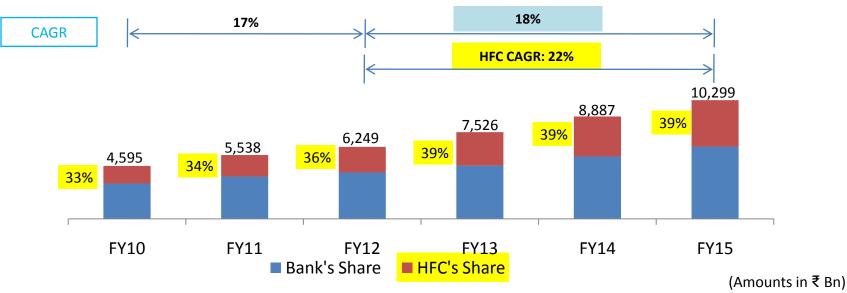

tion compared to advanced and emerging economies implies huge opportunity for ٠ growth
- Indian mortgage industry at an inflection point and is expected to grow five-fold in next 10 years ٠
- In the most recent budget, the Government has increased tax exemption limits on housing loan • repayments, effectively lowering the rate of interest
- Government is focused on affordable housing and has backed this up with policy changes: •
  - Channeled funds to the sector: ECB and Masala bonds
  - Regulator has provided greater operational flexibility: Reduction in risk weight and increase in LTV caps
  - Better defined and easier building permission process in many states \_

#### Indiabulls Home LOANS

### Indian Mortgage Market

Growing HFC Market Share in a Steadily Expanding Home Loans Market



- Housing loan market is concentrated in the ₹15 Lacs to ₹75 Lacs range
- The demand in this segment is sustained and disbursements have grown YoY at 15<sup>1</sup>%
- This has ensured that housing loan portfolio growth is robust and has in fact shown an uptick in the last three years
- HFCs which are particularly focused on sub-75 Lac loans have out-paced industry growth at a CAGR of 22% between FY12 and FY15

#### High demand growth driven by:

- Reducing interest rates compressing the gap between effective home loan rates, after tax benefits, and rental yields, making house purchase increasingly compelling in comparison to renting
- Rising disposable incomes coupled with low effective interest rates, after tax benefits, resulting in steadily increasing affordability

Source: RBI Datab