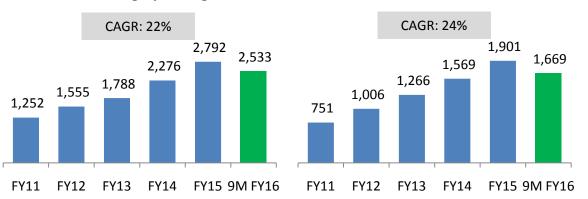

### Impressive Growth Track Record

PAT

**Pre-Provisioning Operating Profit** 

EPS (₹)

Amounts in ₹ Cr CAGR on annualised basis for FY11 to FY16E numbers