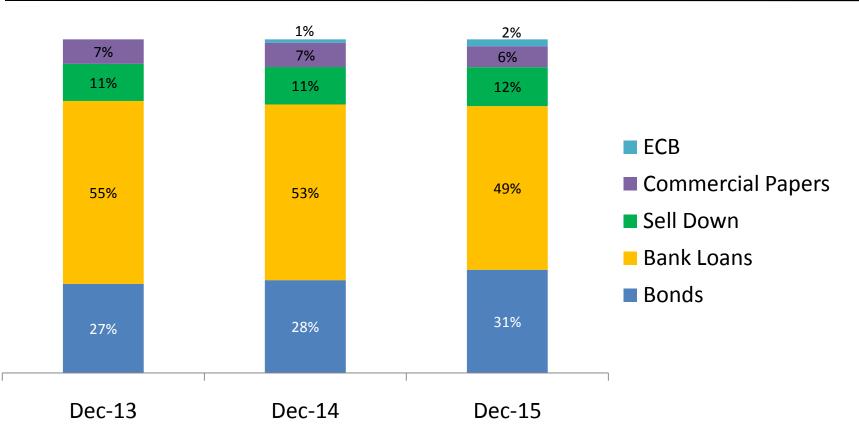

| -   | -                 |

- Incremental LAP loans from FY16 onwards are graded by CRISIL Ratings
- Grading is based on customized scale developed by CRISIL Ratings for IBHFL's LAP loans to small business owners
- CRISIL grades the loans on aspects such as financial strength; business and management; collateral and underwriting process

\*CRISIL LAP grading engagement began in Q1FY16 and up till the publication of this earnings update, CRISIL had graded 62% of the disbursals for 9MFY16 period.

# Adjudged by CRISIL in relation to other LAP loans extended to other borrowers



# **Liabilities Profile**

### Liabilities





137

#### **Total Liabilities:**

As of December 31, 2015: ₹ 71,199 Cr (US\$ 10.95 bn) As of December 31, 2014: ₹ 53,402 Cr (US\$ 8.22 bn)



## Funding Mix



#### **Total Borrowings:**

As of December 31, 2015: ₹ 56,217 Cr (US\$ 8.65 bn) As of December 31, 2014: ₹ 43,747 Cr (US\$ 6.73 bn)

### Indiabulls Home LOANS

# Strengthening Liability Profile



| Total Fu        | ınding (₹ Cr) | Net Incremental | Contribution to Incremental |                              |
|-----------------|---------------|-----------------|-----------------------------|------------------------------|
|                 | Dec-15        | Dec-14          | Net merentar                | Borrowings in last 12 months |
| Bank Loans      | 31,217        | 26,142          | 5,076                       | 35%                          |
| Bonds           | 19,684        | 13,895          | 5,789                       | 40%                          |
| ECB             | 1,327