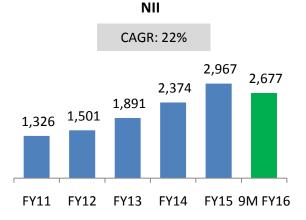

#### (ending December 31, 2015)

|                       | 9M FY 15-16 | 9M FY 14-15 |
|-----------------------|-------------|-------------|
| Loan Assets (₹ Cr)    | 62,264.6    | 48,078.4    |
| Total Revenues (₹ Cr) | 6,578.4     | 5,135.9     |
| NII (₹ Cr)            | 2,677.3     | 2,054.5     |
| PAT (₹ Cr)            | 1,669.2     | 1,350.2     |
| EPS (₹)               | 43.69       | 39.36       |

### Impressive Growth Track Record

PAT

**Pre-Provisioning Operating Profit** 

EPS (₹)

Amounts in ₹ Cr CAGR on annualised basis for FY11 to FY16E numbers