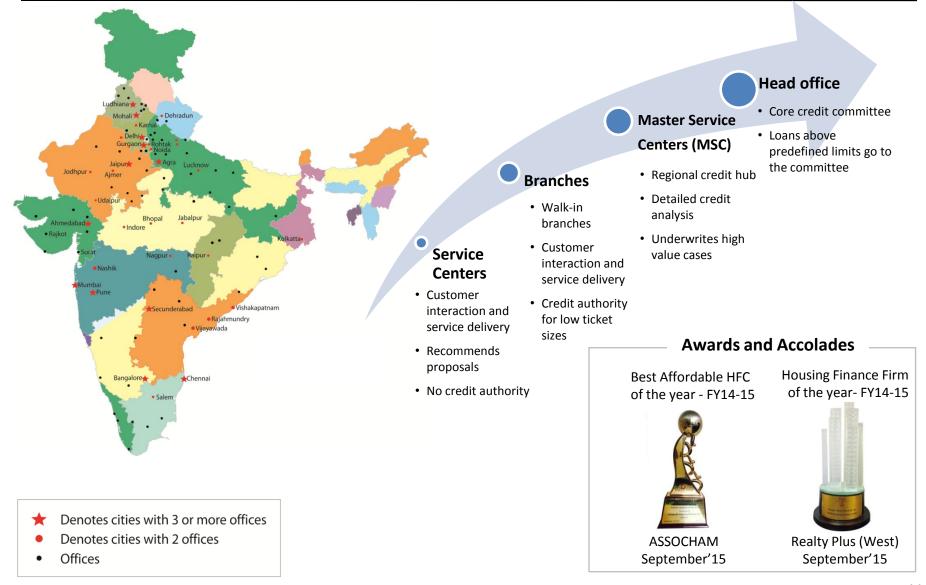

numbers



### **Credit Ratings**

|                                                     | Long Term<br>Rating | Short Term<br>Rating |
|-----------------------------------------------------|---------------------|----------------------|
| CARE Ratings                                        | AAA                 | A1+                  |
| Brickwork Ratings                                   | AAA                 |                      |
| CRISIL (A Standard & Poor's Company)                | AA+                 | A1+                  |
| ICRA (An Associate of Moody's Investor Service)     | AA+                 | A1+                  |
| India Ratings & Research (A Fitch Group<br>Company) |                     | A1+                  |

### **Country Wide Reach**

#### Indiabulls HOME LOANS





## **Indian Mortgage Market**

## Indiabulls

#### Recent Trends in Real Estate Industry: Residential

- Mumbai residential sales up year-on-year by 28%<sup>1</sup>
- Hyderabad residential sales up year-on-year by 67%<sup>1</sup>
- Mumbai residential sales expected to drive realty recovery
- Bangalore, with its resilient real estate market was globally ranked amongst the top 20 real estate destination by JLL
- Real estate developers seeing strong pick up in sales
  - Godrej Properties sold record number of flats in its project 'The Trees' – sold 80% of launched units
  - Oberoi Realty have registered strong sales in Mumbai over 70% of new project inventory sold in Q3FY16
- Housing loans of between ₹ 15 lacs and ₹ 75 lacs continues to witness the most robust growth<sup>2</sup>

#### THE