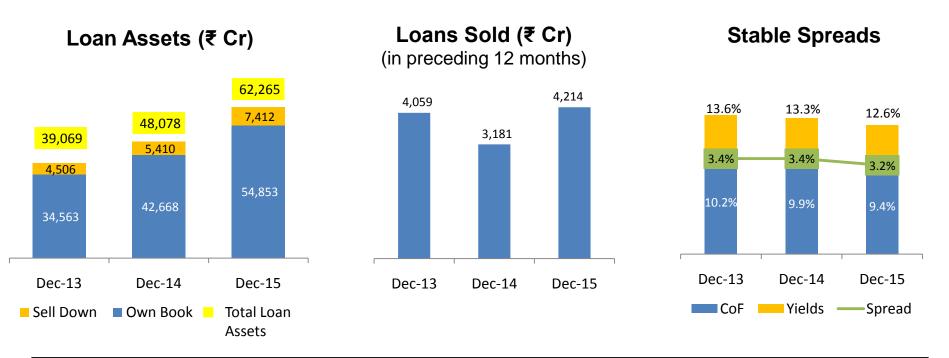

## **Operational Update**

#### Indiabulls Home LOANS

#### **Business Summary**

| <ul> <li>Loans Outstanding<br/>(December 31, 2015)</li> </ul> | : | ₹ 62,265 Cr<br>(US\$ 9.58 bn)    |
|---------------------------------------------------------------|---|----------------------------------|
| <ul> <li>Loan Book CAGR (5 years)</li> </ul>                  | : | 27 %                             |
| Cumulative Loans given to retail Customers                    | : | 8.11 Lacs                        |
| <ul> <li>Cumulative Loans Disbursed till date</li> </ul>      | : | ₹ 1,23,611 Cr<br>(US\$ 19.02 bn) |
| <ul> <li>Cost to Income Ratio (9M FY16)</li> </ul>            | : | 14.4%                            |
| <ul> <li>Profit After Tax CAGR (5 years)</li> </ul>           | : | 24%                              |