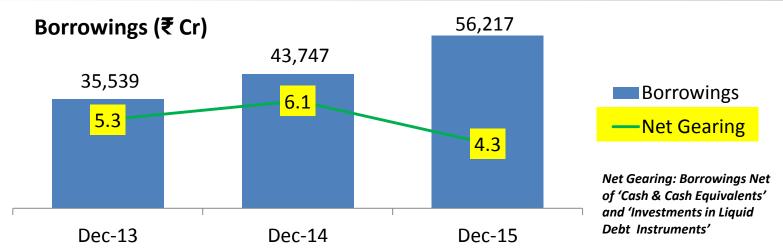

to small business owners
- CRISIL grades the loans on aspects such as financial strength; business and management; collateral and underwriting process

\*CRISIL LAP grading engagement began in Q1FY16 and up till the publication of this earnings update, CRISIL had graded 62% of the disbursals for 9MFY16 period.

# Adjudged by CRISIL in relation to other LAP loans extended to other borrowers



# **Liabilities Profile**

### Liabilities





137

#### **Total Liabilities:**

As of December 31, 2015: ₹ 71,199 Cr (US\$ 10.95 bn) As of December 31, 2014: ₹ 53,402 Cr (US\$ 8.22 bn)



## Funding Mix



#### **Total Borrowings:**

As of December 31, 2015: ₹ 56,217 Cr (US\$ 8.65 bn) As of December 31, 2014: ₹ 43,747 Cr (US\$ 6.73 bn)

### Indiabulls Home LOANS

# Strengthening Liability Profile



| Total Fu        | ınding (₹ Cr) | Net Incremental | Contribution to Incremental |                              |
|-----------------|---------------|-----------------|-----------------------------|------------------------------|
|                 | Dec-15        | Dec-14          | Net merentar                | Borrowings in last 12 months |
| Bank Loans      | 31,217        | 26,142          | 5,076                       | 35%                          |
| Bonds           | 19,684        | 13,895          | 5,789                       | 40%                          |
| ECB             | 1,327         | 317             | 1,010                       | 7%                           |
| СР              | 3,989         | 3,393           | 596                         | 4%