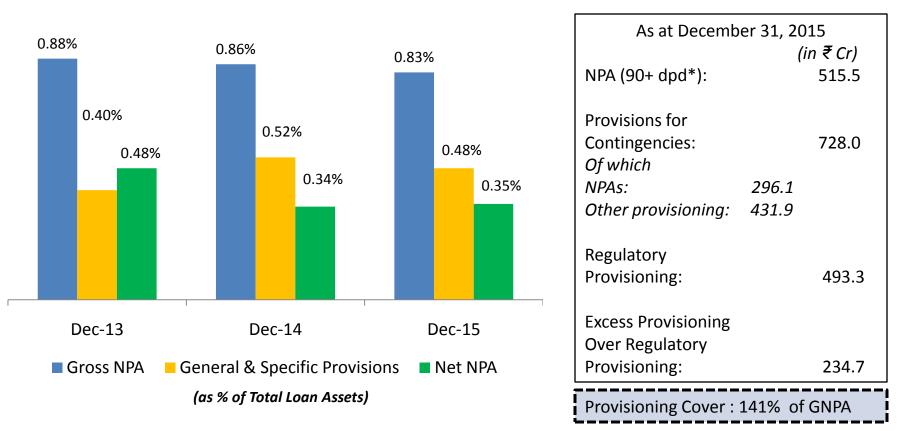

nts and Investments in Liquid Debt Instruments US \$ amounts are converted based on the exchange rate of US \$1 = ₹ 65





 Home loans, which forms the majority of incremental disbursals, are disbursed at an average ticket size of ₹ 25 Lacs; average LTV of 71% (at origination)

# Loan Book Growth with Steady Spreads and Efficient Capital Deployment



Spreads maintained at higher end of guided range of 300 to 325 bps while proportion of housing loans has increased

- ₹ 1,042 Cr of loans sold down in Q3 FY16. Total of ₹ 2,915 Cr sold down in 9M FY16
- Over ₹ 20,000 Cr of loans sold down to 28 banks and FIs since FY 06
- Loans sold (outstanding as on 31<sup>th</sup> December, 2015): ₹ 7,412 Cr on which spread at 3.1% p.a. is to be earned over the life of the loan

Indiabu

## Indiabulls





- NPAs have remained within the target range for the last 17 quarters
- Standard Asset Provision and Counter-cyclical Provisions are over and above General and Specific Provision pool and are not netted off against Gross NPAs in calculation of Net NPAs
- ₹234.7 Cr of excess provisioning over and above the regulatory requirement



#### Retail Mortgage Loans' Sourcing

84% of Mortgage loans are sourced in-house



• Nearly 85% of the incremental sourcing is done in-house by on-rolls employees

### Home Loan Profile: Focus on Affordable Housing



| Average Loan Size     | 25 Lacs                       |  |
|-----------------------|-------------------------------|--|
| Maximum Loan to Value | 80%                           |  |
| Average Loan to Value | 71% (at origination)          |  |
|