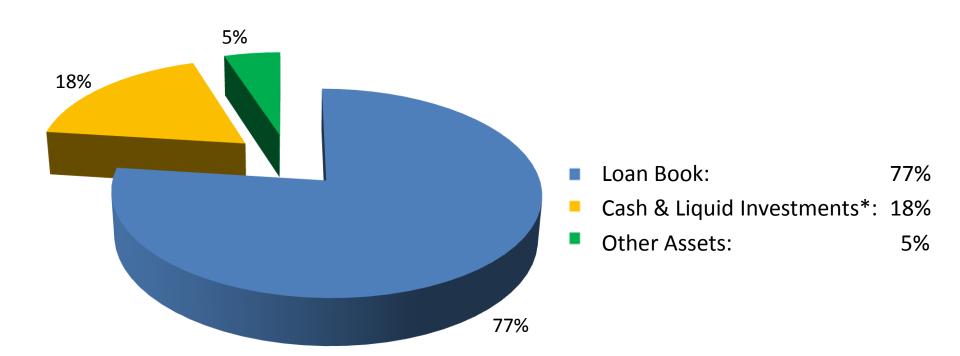

|
| Cash flow based lending           | Residential Property  | 11% - 14% | Low                |  |



Source: CRISIL Research

Low-risk Prime LAP

- Market estimated to grow at a CAGR of 17% ٠
- IBHFL is a market pioneer with underwriting ٠ experience and capacity
- Cash flow based loan appraisal ٠

#### Indiabulls Home LOANS



- LAP loans from HFCs, NBFCs and private banks represent a cost effective and efficient source of finance for SMEs
- Additionally professional customer centric delivery has led to LAP loans rapidly replacing SME loans from older banks
- LAP loans do not represent additional leverage, in fact they are replacing SME loans with better collateralized LAP loans



## **Financial and Operational Highlights**

#### Indiabulls HOME LOANS

#### **Balance Sheet Assets**



| Total Assets            |                             |
|-------------------------|-----------------------------|
| As at December 31, 2015 | ₹ 71,199 Cr (US\$ 10.95 bn) |
| As at December 31, 2014 | ₹ 53,402 Cr (US\$ 8.22 bn)  |

\* Cash, Cash Equivalents and Investments in Liquid Debt Instruments US \$ amounts are converted based on the exchange rate of US \$1 = ₹ 65





 Home loans, which forms the majority of incremental disbursals, are disbursed at an average ticket size of ₹ 25 Lacs; average LTV of 71% (at origination)

# Loan Book Growth with Steady Spreads and Efficient Capital Deployment



Spreads maintained at higher end of guided range of 300 to 325 bps while proportion of housing loans has increased

- ₹ 1,042 Cr of loans sold down in Q3 FY16. Total of ₹ 2,915 Cr sold dow