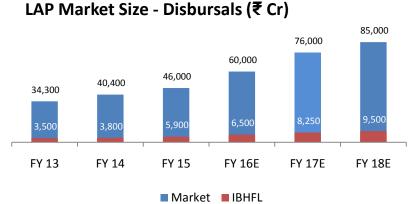

----------|--|
| Basis of Loan Appraisal           | Collateral            | Yields    | <b>Risk Levels</b> |  |
| Londing against companyon of      | Factory/ office space |           |                    |  |
| Lending against components of     | Inventory             | 18%+      | High               |  |
| business                          | Business receivables  |           |                    |  |
| Accet bacad landing               | Home/ commercial      | 140/ 100/ | Madarata           |  |
| Asset based lending               | property              | 14% - 18% | Moderate           |  |
|                                   | Self-occupied         | 110/ 140/ |                    |  |
| Cash flow based lending           | Residential Property  | 11% - 14% | Low                |  |



Source: CRISIL Research

Low-risk Prime LAP

- Market estimated to grow at a CAGR of 17% ٠
- IBHFL is a market pioneer with underwriting ٠ experience and capacity
- Cash flow based loan appraisal ٠

#### Indiabulls Home LOANS



- LAP loans from HFCs, NBFCs and private banks represent a cost effective and efficient source of finance for SMEs
- Additionally professional customer centric delivery has led to LAP loans rapidly replacing SME loans from older banks
- LAP loans do not represent additional leverage, in fact they are replacing SME loans with better collateralized LAP loans



## **Financial and Operational Highlights**

#### Indiabulls HOME LOANS

#### **Balance Sheet Assets**



| Total Assets            |                             |
|-------------------------|----------------