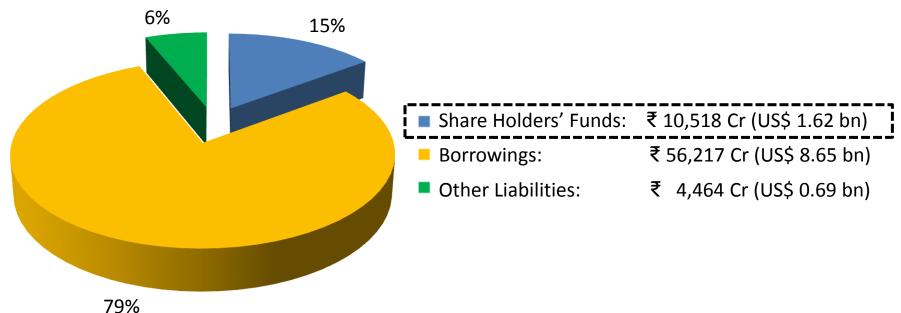

r                                 | -                      | -                                               | -                                                         | -   | -                 |

- Incremental LAP loans from FY16 onwards are graded by CRISIL Ratings
- Grading is based on customized scale developed by CRISIL Ratings for IBHFL's LAP loans to small business owners
- CRISIL grades the loans on aspects such as financial strength; business and management; collateral and underwriting process

\*CRISIL LAP grading engagement began in Q1FY16 and up till the publication of this earnings update, CRISIL had graded 62% of the disbursals for 9MFY16 period.

# Adjudged by CRISIL in relation to other LAP loans extended to other borrowers



# **Liabilities Profile**

### Liabilities





137

#### **Total Liabilities:**

As of December 31, 2015: ₹ 71,199 Cr (US\$ 10.95 bn) As of December 31, 2014: ₹ 53,402 Cr (US\$ 8.22 bn)



## Funding Mix



#### **Total Borrowings:**

As of December 31, 2015: ₹ 56,217 Cr (US\$ 8.65 bn) As of December 31, 2014: ₹ 43,747 Cr (US\$ 6.73 bn)

### Indiabulls Home LOANS

# Strengthening Liability Profile



| Total Fu        | ınding (₹ Cr) | Net Incremental | Contribution to Incremental |                              |
|-----------------|---------------|-----------------|-----------------------------|------------------------------|
|                 | Dec-15        | Dec-14          | Net merentar                | Borrowings in last 12 months |
| Bank Loans      | 31,217        | 26,142          | 5,076                       | 35%