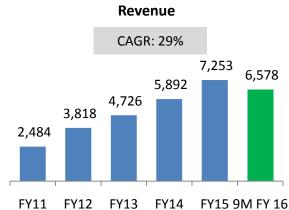

#### (ending December 31, 2015)

|                       | 9M FY 15-16 | 9M FY 14-15 |
|-----------------------|-------------|-------------|
| Loan Assets (₹ Cr)    | 62,264.6    | 48,078.4    |
| Total Revenues (₹ Cr) | 6,578.4     | 5,135.9     |
| NII (₹ Cr)            | 2,677.3     | 2,054.5     |
| PAT (₹ Cr)            | 1,669.2     | 1,350.2     |
| EPS (₹)               | 43.69       | 39.36       |

### Impressive Growth Track Record

PAT

**Pre-Provisioning Operating Profit** 

EPS (₹)

Amounts in ₹ Cr CAGR on annualised basis for FY11 to FY16E numbers