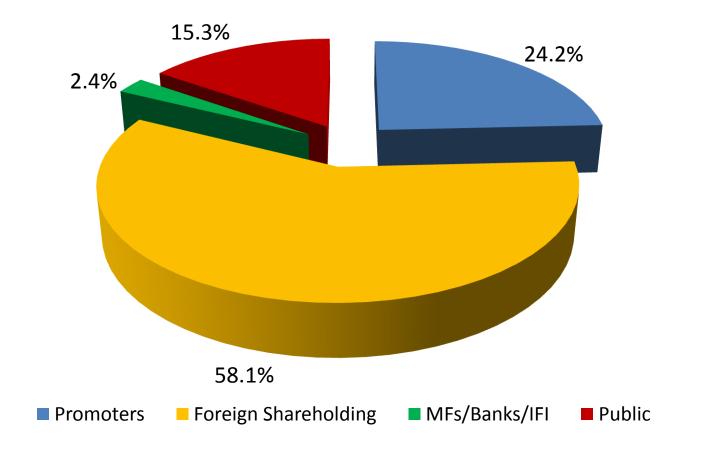

-----|--------|
| Market Price per share (₹)      | 697.0* | 557.9  | 285.6  | 271.8  | 207.1  |
| Market Capitalisation (US\$ Bn) | 4.51   | 3.12   | 1.50   | 1.34   | 1.02   |
| PE Ratio (times)                | 12.0   | 10.2   | 6.0    | 6.8    | 6.5    |
| Book Value per share (₹)        | 250.1  | 184.5  | 168.7  | 165.4  | 157.7  |
| Price to Book Ratio (times)     | 2.8    | 3.0    | 1.7    | 1.6    | 1.3    |
| Dividend per share (₹)          | 36#    | 26     | 29     | 20     | 13     |
| Foreign Shareholding (%)        | 58.1%  | 51.8%  | 41.1%  | 45.2%  | 38.7%  |

<sup>#</sup> Dividend for 9M FY16 up till 31<sup>st</sup> December, 2015

\*As on 19<sup>th</sup> January, 2016

US \$ amounts are converted based on the exchange rate of US 1 = ₹ 65



### **Shareholding Pattern**



MF: Mutual Funds; IFI: Indian Financial Institutions



# **Detailed Financials**

### Indiabulls Home LOANS

### **Consolidated Balance Sheet**

| Statement of Assets and Liabilities           | (Rupees in Crore) |           |
|-----------------------------------------------|-------------------|-----------|
| Particulars                                   | Asa               |           |
|                                               | 31.12.15          | 31.03.15  |
|                                               | (Unaudited)       | (Audited) |
| I. EQUITY AND LIABILITIES                     |                   |           |
| (1) Shareholder's Funds                       |                   |           |
| (a) Share Capital                             | 84.12             | 71.11