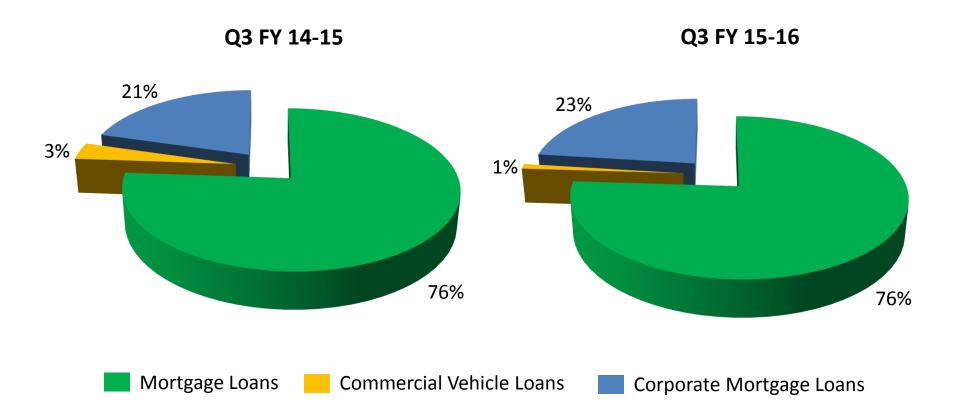

s represent a cost effective and efficient source of finance for SMEs
- Additionally professional customer centric delivery has led to LAP loans rapidly replacing SME loans from older banks
- LAP loans do not represent additional leverage, in fact they are replacing SME loans with better collateralized LAP loans



## **Financial and Operational Highlights**

#### Indiabulls HOME LOANS

#### **Balance Sheet Assets**



| Total Assets            |                             |
|-------------------------|-----------------------------|
| As at December 31, 2015 | ₹ 71,199 Cr (US\$ 10.95 bn) |
| As at December 31, 2014 | ₹ 53,402 Cr (US\$ 8.22 bn)  |

\* Cash, Cash Equivalents and Investments in Liquid Debt Instruments US \$ amounts are converted based on the exchange rate of US \$1 = ₹ 65





 Home loans, which forms the majority of incremental disbursals, are disbursed at an average ticket size of ₹ 25 Lacs; average LTV of 71% (at origination)

# Loan Book Growth with Steady Spreads and Efficient Capital Deployment



Spreads maintained at higher end of guided range of 300 to 325 bps while proportion of housing loans has increased

- ₹ 1,042 Cr of loans sold down in Q3 FY16. Total of ₹ 2,915 Cr sold down in 9M FY16
- Over ₹ 20,000 Cr of loans sold down to 28 banks and FIs since FY 06
- Loans sold (outstanding as on 31<sup>th</sup> December, 2015): ₹ 7,412 Cr on which spread at 3.1% p.a. is to be earned over the life of the loan

Indiabu

## Indiabulls





- NPAs have remained within the target range for the last 17 quarters
- Standard Asset Provision and Counter-cyclical Pr