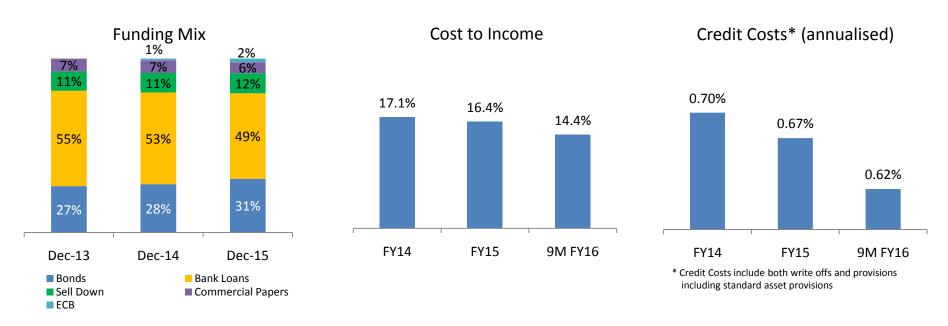

#### **Business Summary**

| <ul> <li>Loans Outstanding<br/>(December 31, 2015)</li> </ul> | : | ₹ 62,265 Cr<br>(US\$ 9.58 bn)    |
|---------------------------------------------------------------|---|----------------------------------|
| <ul> <li>Loan Book CAGR (5 years)</li> </ul>                  | : | 27 %                             |
| Cumulative Loans given to retail Customers                    | : | 8.11 Lacs                        |
| <ul> <li>Cumulative Loans Disbursed till date</li> </ul>      | : | ₹ 1,23,611 Cr<br>(US\$ 19.02 bn) |
| <ul> <li>Cost to Income Ratio (9M FY16)</li> </ul>            | : | 14.4%                            |
| <ul> <li>Profit After Tax CAGR (5 years)</li> </ul>           | : | 24%                              |