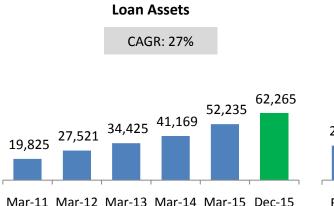

#### **Business Summary**

| <ul> <li>Loans Outstanding<br/>(December 31, 2015)</li> </ul> | : | ₹ 62,265 Cr<br>(US\$ 9.58 bn)    |
|---------------------------------------------------------------|---|----------------------------------|
| <ul> <li>Loan Book CAGR (5 years)</li> </ul>                  | : | 27 %                             |
| Cumulative Loans given to retail Customers                    | : | 8.11 Lacs                        |
| <ul> <li>Cumulative Loans Disbursed till date</li> </ul>      | : | ₹ 1,23,611 Cr<br>(US\$ 19.02 bn) |
| <ul> <li>Cost to Income Ratio (9M FY16)</li> </ul>            | : | 14.4%                            |
| <ul> <li>Profit After Tax CAGR (5 years)</li> </ul>           | : | 24%                              |

### Impressive Growth Track Record

PAT

**Pre-Provisioning Operating Profit** 

EPS (₹)

Amounts in ₹ Cr CAGR on annualised basis for FY11 to FY16E numbers