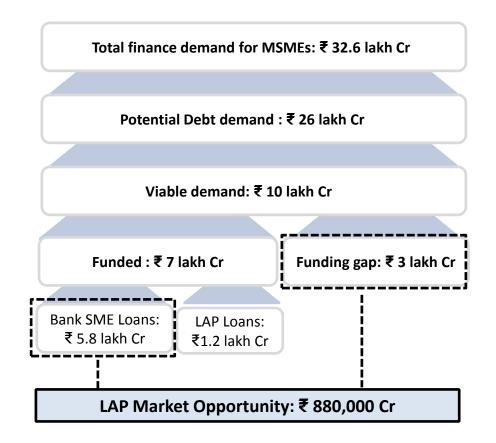

components of     | Inventory             | 18%+      | High               |  |
| business                          | Business receivables  |           |                    |  |
| Accet bacad landing               | Home/ commercial      | 140/ 100/ | Madarata           |  |
| Asset based lending               | property              | 14% - 18% | Moderate           |  |
|                                   | Self-occupied         | 110/ 140/ |                    |  |
| Cash flow based lending           | Residential Property  | 11% - 14% | Low                |  |



Source: CRISIL Research

Low-risk Prime LAP

- Market estimated to grow at a CAGR of 17% ٠
- IBHFL is a market pioneer with underwriting ٠ experience and capacity
- Cash flow based loan appraisal ٠

#### Indiabulls Home LOANS



- LAP loans from HFCs, NBFCs and private banks represent a cost effective and efficient source of finance for SMEs
- Additionally professional customer centric delivery has led to LAP loans rapidly replacing SME loans from older banks
- LAP loans do not represent additional leverage, in fact they are replacing SME loans with better collateralized LAP loans



## **Financial and Operational Highlights**

#### Indiabulls HOME LOANS

#### **Balance Sheet Assets**



| Total Assets            |                             |
|-------------------------|-----------------------------|
| As at December 31, 2015 | ₹ 71,199 Cr (US\$ 10.95 bn) |
| As at December 31, 2014 | ₹ 53,402 Cr (US\$ 8.22 bn)  |

\* Cash, Cash Equivalents and Investments in Liquid Debt Instruments US \$ amounts are converted