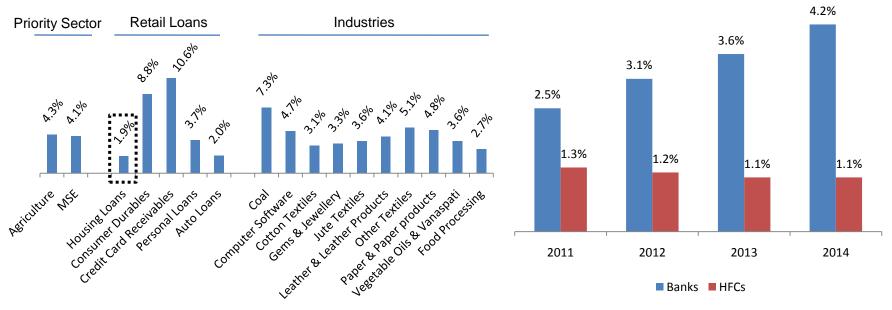

as ensured that housing loan portfolio growth is robust and has in fact shown an uptick in the last three years
- HFCs which are particularly focused on sub-75 Lac loans have out-paced industry growth at a CAGR of 22% between FY12 and FY15

#### High demand growth driven by:

- Reducing interest rates compressing the gap between effective home loan rates, after tax benefits, and rental yields, making house purchase increasingly compelling in comparison to renting
- Rising disposable incomes coupled with low effective interest rates, after tax benefits, resulting in steadily increasing affordability

Source: RBI Database, NHB Reports & Industry Estimates



### Housing Loans: Lowest Risk Asset Class

#### Split of Banking NPA levels (FY 12)

#### GNPA (%) Comparison between Banks and HFCs



Source: RBI Working Paper Series

- Housing loan NPAs are the lowest amongst all asset classes
- HFCs due to their singular focus and single-product specialized appraisal skills have low NPAs
- HFC NPAs have been declining through the period of economic stagflation between 2008 and 2014

- Housing for all by 2022: Scheme launched by the government
  - 20 million new housing units in 500 towns and cities in 7 years
  - Affordable housing in partnership with the private sector
- 100 smart cities plan: Guidelines issued and cities short listed
  - Outlay of ₹ 100,000 Cr over next 5 years
  - Vast housing opportunity: Technologically integrated and planned townships
  - 95 out of 100 cities submitted their plans to Union Ministry of Urban Development
  - First 3 smart cities as a part of Del