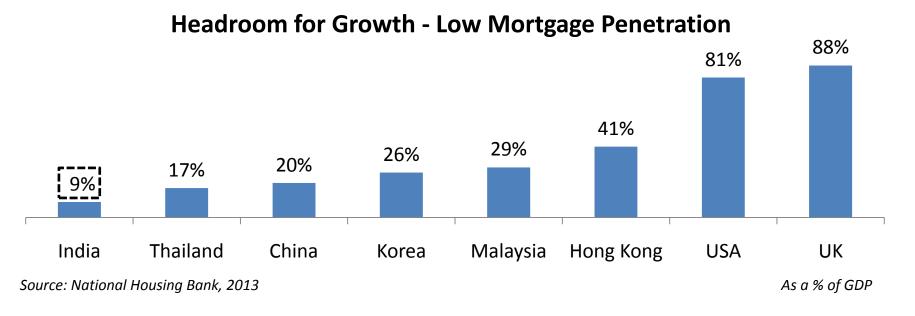

equity funds to extend investment spree in real estate

Live Mint, Jan 6, 2016

VEDNESDAY, JANUARY 6, 2016, DELHI \* WWWLIVEMINT COM

Economic Times, Jan 16, 2016



- Demand continues to increase due to rapid urbanization, growing trend of nuclear families and rising income
- Affordable Housing: Policy makers' focus on Home loans up to ₹ 50 Lacs (from sub ₹ 28 Lacs classified as priority sector lending)
  - Government focussed on making building approval process simpler and quicker
  - HFCs are permitted to borrow through ECBs for lending towards affordable housing
- Government policy focus on affordable housing
  - ₹ 4,000 Cr allocated for low-cost housing and ₹ 50,000 Cr for urban housing<sup>2</sup>
  - ₹ 8,000 Cr allocated to the Rural Housing Fund run by NHB<sup>2</sup>

Indiabi





- Lower mortgage penetration compared to advanced and emerging economies implies huge opportunity for ٠ growth
- Indian mortgage industry at an inflection point and is expected to grow five-fold in next 10 years ٠
- In the most recent budget, the Government has increased tax exemption limits on housing loan • repayments, effectively lowering the rate of interest
- Government is focused on affordable housing and has backed this up with policy changes: •
  - Channeled funds to the sector: ECB and Masala bonds
  - Regulator has provided greater operational flexibility: Reduction in risk weight and increase in LTV caps
  - Better defined and easier building permission process in many states \_

#### Indiabulls Home LOANS

### Indian Mortgage Market

Growing HFC Market Share in a Steadily Exp