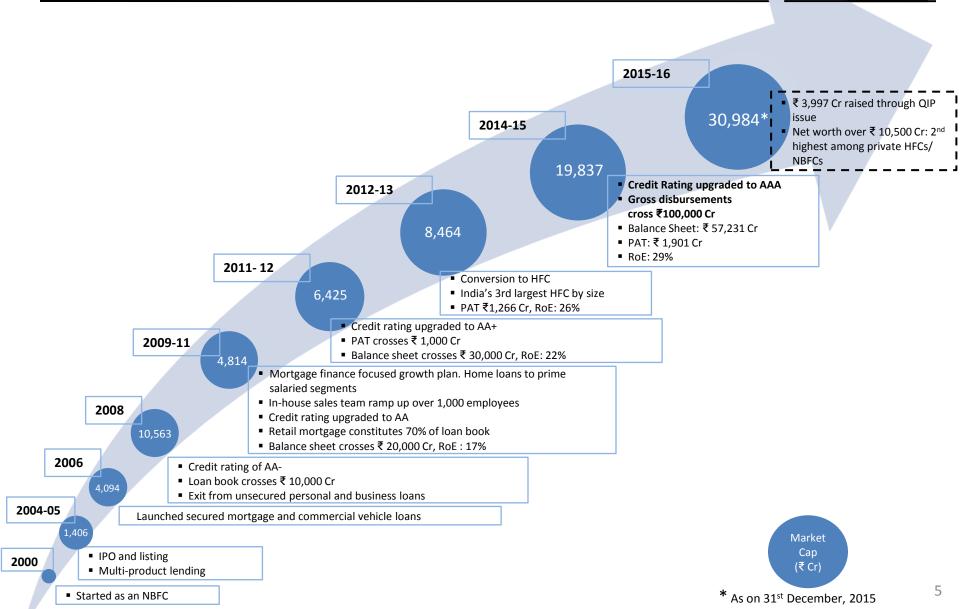

### **Our Journey**

#### Indiabulls HOME LOANS

#### **Business Summary**

| <ul> <li>Loans Outstanding<br/>(December 31, 2015)</li> </ul> | : | ₹ 62,265 Cr<br>(US\$ 9.58 bn)    |
|---------------------------------------------------------------|---|----------------------------------|
| <ul> <li>Loan Book CAGR (5 years)</li> </ul>                  | : | 27 %                             |
| Cumulative Loans given to retail Customers                    | : | 8.11 Lacs                        |
| <ul> <li>Cumulative Loans Disbursed till date</li> </ul>      | : | ₹ 1,23,611 Cr<br>(US\$ 19.02 bn) |
| <ul> <li>Cost to Income Ratio (9M FY16)</li> </ul>            | : | 14.4%                            |
| <ul> <li>Profit After Tax CAGR (5 years)</li> </ul>           | : | 24%                              |

### Impressive Growth Track Record

PAT

**Pre-Provisioning Operating Profit** 

EPS (₹)

Amounts in ₹ Cr CAGR on annualised basis for FY11 to FY16E numbers

### **Credit Ratings**

|                                                     | Long Term<br>Rating | Short Term<br>Rating |
|-----------------------------------------------------|---------------------|----------------------|
| CARE Ratings                                        | AAA                 | A1+                  |
| Brickwork Ratings                                   | AAA                 |                      |
| CRISIL (A Standard & Poor's Company)                | AA+                 | A1+                  |
| ICRA (An Associate of Moody's Investor Service)     | AA+                 | A1+                  |
| India Ratings & Research (A Fitch Group<br>Company) |                     | A1+                  |