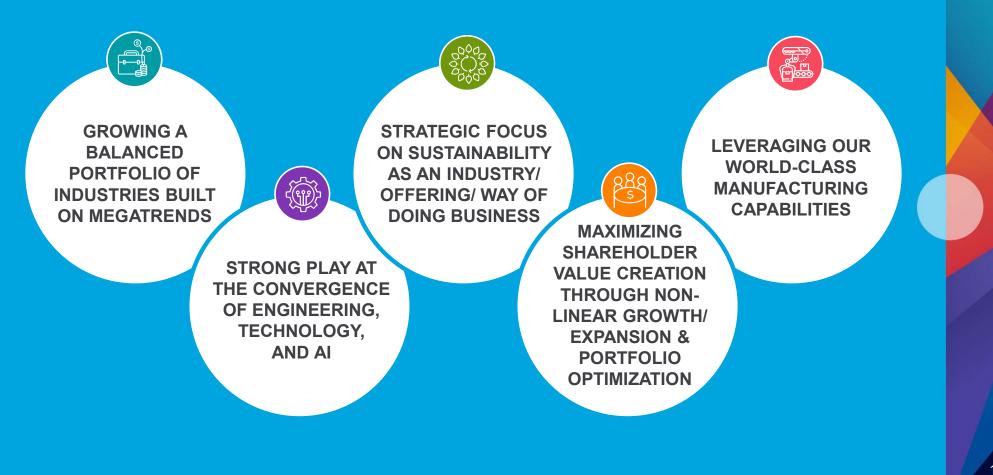

#### CYIENT'S GROWTH STRATEGY IS BUILT UPON THREE KEY VECTORS

#### **VECTOR 1:** GROWING A BALANCED PORTFOLIO OF INDUSTRIES

#### **VECTOR 2: DELIVERING INTELLIGENT ENGINEERING AND TECHNOLOGY SOLUTIONS**

**Government Regulations** 

5

## **VECTOR 3: DRIVING EXPONENTIAL EXPANSION**