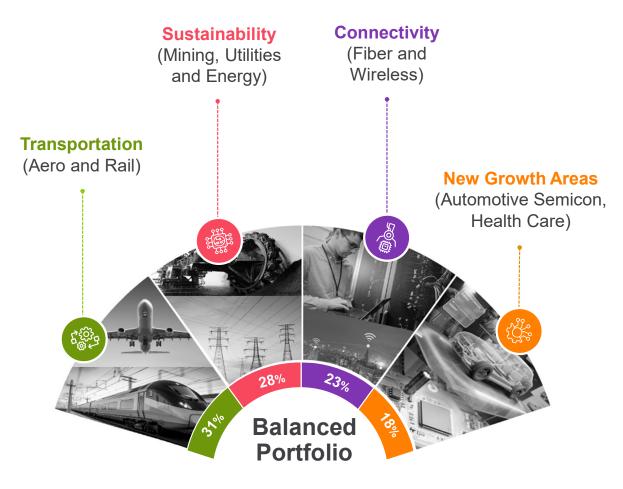

#### **BALANCED PORTFOLIO**

## Sustainability Mining, Utilities and Energy) Connectivity (Fiber and Wireless) Transportation (Aero and Rail) New Growth Areas (Automotive Semicon, Bealth Care)

Note: The percentage data for the Industries are its contribution to overall DET revenue in Q2 FY24-