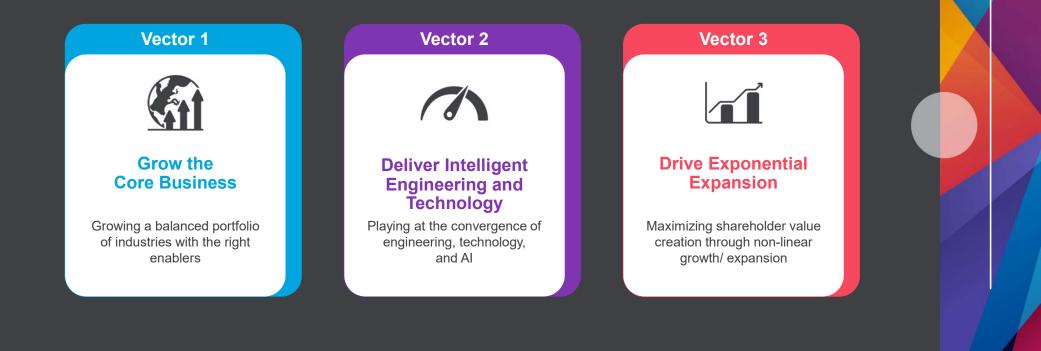

#### CYIENT'S GROWTH STRATEGY IS BUILT UPON THREE KEY VECTORS

#### **VECTOR 1:** GROWING A BALANCED PORTFOLIO OF INDUSTRIES

#### **VECTOR 2: DELIVERING INTELLIGENT ENGINEERING AND TECHNOLOGY SOLUTIONS**

**Government Regulations** 

5

## **VECTOR 3: DRIVING EXPONENTIAL EXPANSION**