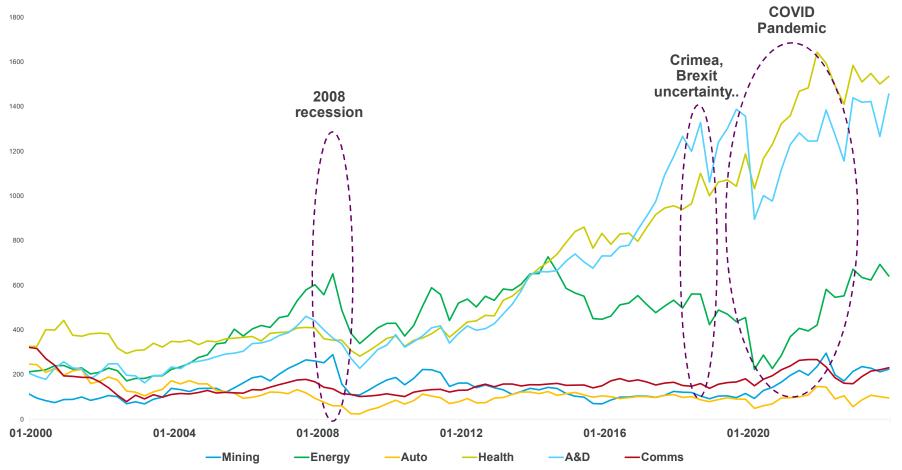

NG FOR DIGITAL FUTURE



Implemented **GenAl** solution for Honeywell to reduce technical queries by 40% and to provide real-time insights in the near term.

#### Honeywell

## INTELLIGENT ENGINEERING FOR AUTONOMOUS FUTURE



Engineered perception system for CNHI's existing off-highway vehicle for **safe and reliable** Autonomous operations



### INTELLIGENT ENGINEERING FOR SUSTAINABLE FUTURE



Cyient partnered with Fortum Oslo Varme (FOV) to evaluate and integrate carbon capture technology suppliers with their existing plant, as part of Oslo's **Net Zero 2030 mission**.

## BALANCED PORTFOLIO BASED STRATEGY BUILT ON MEGATRENDS

#### THE MEGATRENDS ALIGNED TO OUR STRATEGY



#### **BALANCED PORTFOLIO**





#### S&P 500 INDEX PERFORMANCE ACROSS OUR OPERATING INDUSTRIES – PAST 20+ YEARS



#### **OUR DIFFERENTIATION**



## THE DIVESTMENT OF CYIENT DLM



#### THE DIVESTMENT OF CYIENT DLM PROVIDES EXCITING OPPORTUNITY FOR GROWTH

Over 22 Years of Experience in Developing High Mix, Low-to-Medium Volume Highly Complex Systems



#### MULTIPLE TRENDS ARE SHAPING THE GLOBAL EMS MARKET OUTLOOK



Emerging technologies like IoT, 5G, Industry 4.0, AI, etc. are leading to increased electronification of products across industries



China Plus 1 Strategy and increasing focus on de-risking supply chain leading to the development of alternate locations for manufacturing outside of China



Indian governmental push on manufacturing through the **Production Linked Incentive (PLI) policy** is creating opportunity of Indian EMS players to capture Global and Indian markets



Global chip