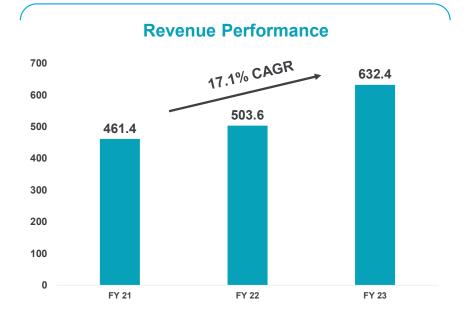

#### DET PERFORMANCE- DELIVERING TOP QUARTILE PERFORMANCE

- 17.1% CAGR growth for last 3 Years for DET
- Revenue mix became more balanced with 4 BU's
- Acquisitions are well integrated

- EBIT grew 30.7% CAGR and stands in the range of ~16%
- Strong Operational Performance, 570 bps
   improvement in gross margin since last 14 quarters