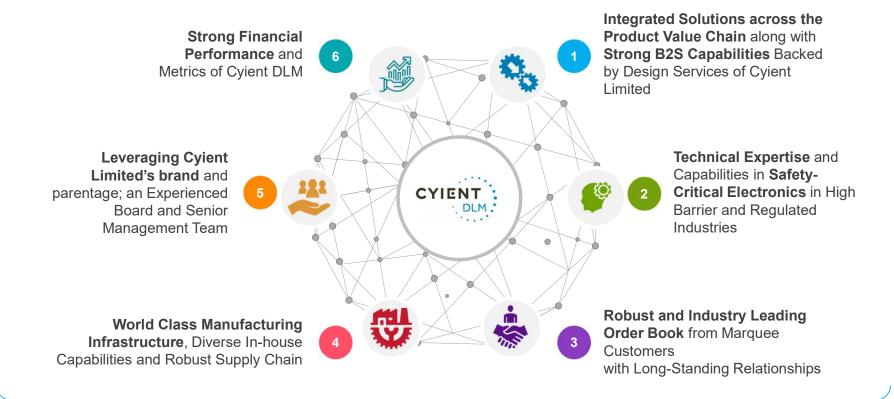

## THE DIVESTMENT OF CYIENT DLM

#### THE DIVESTMENT OF CYIENT DLM PROVIDES EXCITING OPPORTUNITY FOR GROWTH

Over 22 Years of Experience in Developing High Mix, Low-to-Medium Volume Highly Complex Systems