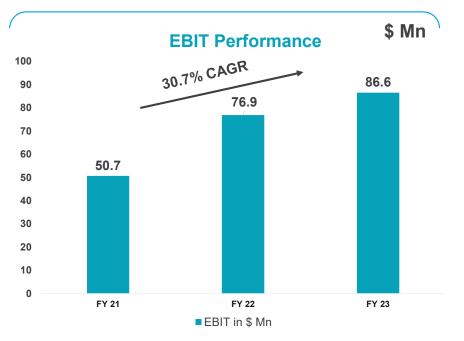

#### DET PERFORMANCE- DELIVERING TOP QUARTILE PERFORMANCE

- 17.1% CAGR growth for last 3 Years for DET
- Revenue mix became more balanced with 4 BU's
- Acquisitions are well integrated

- EBIT grew 30.7% CAGR and stands in the range of ~16%
- Strong Operational Performance, 570 bps
   improvement in gross margin since last 14 quarters