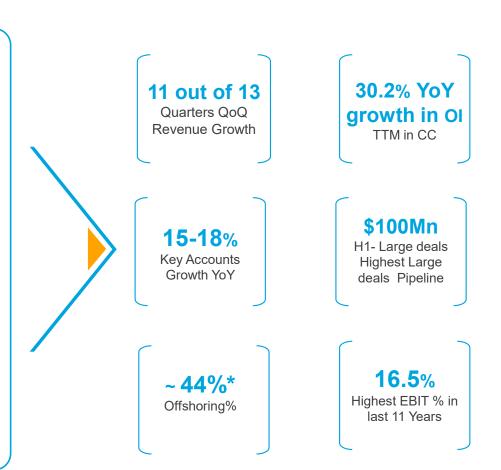

#### DET PERFORMANCE- DELIVERING TOP QUARTILE PERFORMANCE

- 17.1% CAGR growth for last 3 Years for DET
- Revenue mix became more balanced with 4 BU's
- Acquisitions are well integrated

- EBIT grew 30.7% CAGR and stands in the range of ~16%
- Strong Operational Performance, 570 bps
   improvement in gross margin since last 14 quarters