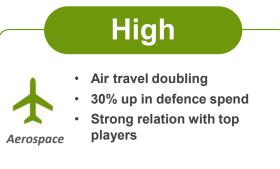

#### **GROWTH DRIVERS LEADING** 10-20% CAGR IN NEXT 3-5 YEARS

Aerospace

Ener

**2x** Air travel**4**F

24% Increase in defense spend

**\$7.5B** TAM by 2030

Tech Upgrades in Civil, Overhaul and MRO,UAM and Space evolving