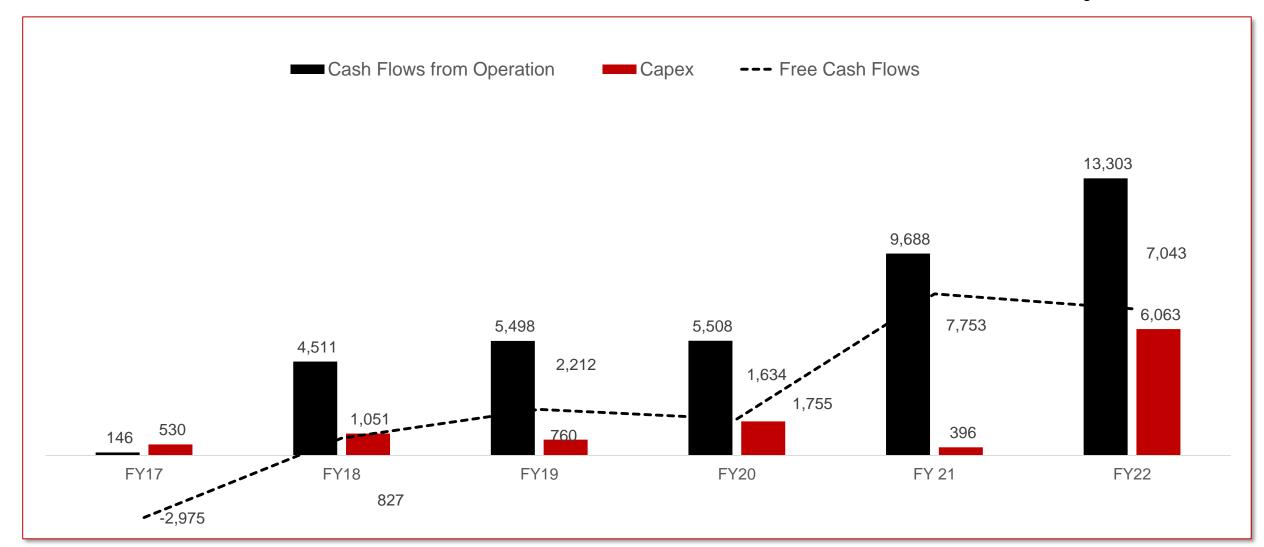

Fund capex from internal accruals and maintain net debt free status

# FY22: Strong Financial & Operating Performance

### Consolidated Financial Performance (in Mn)