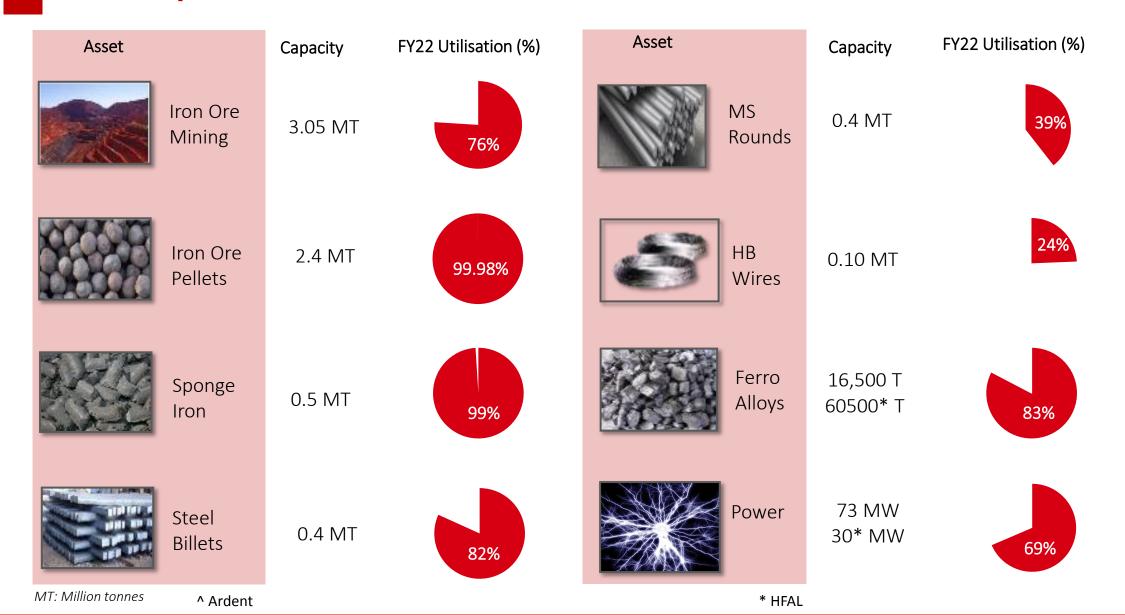

ort parity price based on international iron ore price of US\$130/t means domestic prices can see Rs1500/t cut. NMDC has already announced cut on iron ore prices by Rs750/t in response.
- o Pellet prices increased to Rs.14,300/t in March'22 but have corrected since and is presently trading at Rs.9,000/t. India's pellet production has increased by 14% YoY to 77.2MnT in FY22. Currently domestic markets is providing better realisation than exports.
- o Going forward, the price dynamics of iron ore and pellets will depend on the impact of export duties and demand supply scenarios of both domestic and international markets. Some support will come from increased cost curve post introduction of auction of iron ore mines.





# GODAWARI POWER & ISPAT

## Unique Presence Across Steel Value Chain





# Hira Ferro Alloys Limited



Hira Ferro Alloys Itd is a manufacturer of ferro alloys

| Products              | Capacity   |
|-----------------------|------------|
| Ferro Alloys          | 60,500 TPA |
| Captive Thermal Power | 20 MW      |
| Bio Mass (IPP)        | 8.5 MW     |
| Wind Power (IPP)      | 1.5 MW     |

### **Near Term Growth Triggers:**

- Asset optimisation: Production capacity increasing over last few quarters
- Cost Optimisation: 60 MW captive solar PV plant to replace grid power; Power cost saving of INR 3/unit



### Increased Captive Consumption Provides Significant Margin Expansion

#### Significant captive mining capacity aid in lowering costs & improving margins

#### Iron Ore Production (MT)



#### Captive Mining

 Increased captive mining to aid in loweri