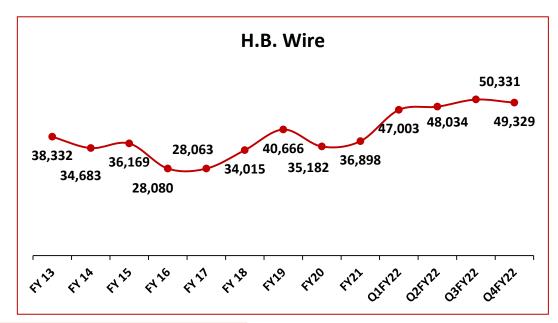

e Are

- Amongst India's best midsized steel companies (by product quality, margins, material efficiency, asset utilisation and worker productivity)
- Strong Balance Sheet, with zero long-term debt
- Attractive credit-rating A+.



#### What We Wish to Be

- Carbon neutral in steel production – increase renewable energy consumption; improve energy efficiency through use of high grade iron ore
- Play on competitive strength increase production of iron ore; beneficiate low grade iron ore.
- Enhance multi-year revenue and EBIDTA visibility.

Continue to generate substantial shareholders value.



### GPIL Standalone – Past Operational Performance at a Glance...











### GPIL Standalone – Past Operational Performance at a Glance...



















### **Past Sales Realisations**











## GPIL Consolidated – Historical Profit & Loss

| Particulars       | FY22   | FY21   | FY20   | FY19   | FY18   |
|-------------------|--------|--------|--------|--------|--------|
| Net Sales         | 53,992 | 39,576 | 32,885 | 33,216 | 25,274 |
| Total Expenses    | 35,350 | 28,206 | 26,643 | 25,323 | 19,305 |
| Other Income      | 294    | 34     | 47     | 58     | 87     |
| EBITDA            | 18,642 | 11,370 | 6,289  | 7,952  | 6,056  |
| EBITDA Margin (%) | 35%    | 29%    | 19%    | 24%    | 23%    |
| Depreciation      | 1,047  | 1,090  | 1,369  | 1,329  | 1,318  |
| Finance Costs     | 197    | 1,150  | 2119   | 2526   | 2633   |
| PBT               | 19,331 | 9,465  | 2,801  | 4,097  | 2,104  |
| Tax               | 4,512  | 3,071  | 954    | 1529   | -64    |
| PAT