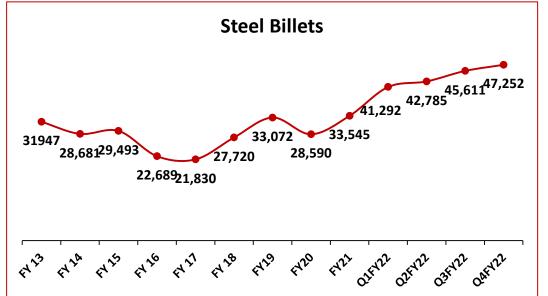

trategy Clearly Outlined



#### What We Are

- Amongst India's best midsized steel companies (by product quality, margins, material efficiency, asset utilisation and worker productivity)
- Strong Balance Sheet, with zero long-term debt
- Attractive credit-rating A+.



#### What We Wish to Be

- Carbon neutral in steel production – increase renewable energy consumption; improve energy efficiency through use of high grade iron ore
- Play on competitive strength increase production of iron ore; beneficiate low grade iron ore.
- Enhance multi-year revenue and EBIDTA visibility.

Continue to generate substantial shareholders value.



### GPIL Standalone – Past Operational Performance at a Glance...











### GPIL Standalone – Past Operational Performance at a Glance...



















### **Past Sales Realisations**











## GPIL Consolidated – Historical Profit & Loss

| Particulars       | FY22   | FY21   | FY20   | FY19   | FY18   |
|-------------------|--------|--------|--------|--------|--------|
| Net Sales         | 53,992 | 39,576 | 32,885 | 33,216 | 25,274 |
| Total Expenses    | 35,350 | 28,206 | 26,643 | 25,323 | 19,305 |
| Other Income      | 294    | 34     | 47     | 58     | 87     |
| EBITDA            | 18,642 | 11,370 | 6,289  | 7,952  | 6,056  |
| EBITDA Margin (%) | 35%    | 29%    | 19%    | 24%    | 23%    |
| Depreciation      | 1,047  | 1,090  | 1,369  | 1,329  | 1,318  |
| Finance Costs     | 197    | 1,150  | 2119   | 2526   | 2633   |
| PBT               | 19,331 | 9,465  | 2,801  | 4,097  | 2,104  |
| Tax               | 4,512  | 3,071