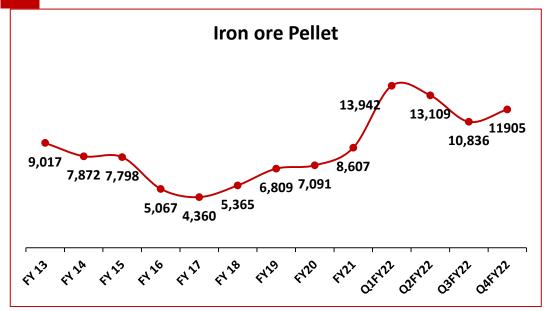

th Strategy Clearly Outlined



#### What We Are

- Amongst India's best midsized steel companies (by product quality, margins, material efficiency, asset utilisation and worker productivity)
- Strong Balance Sheet, with zero long-term debt
- Attractive credit-rating A+.



#### What We Wish to Be

- Carbon neutral in steel production – increase renewable energy consumption; improve energy efficiency through use of high grade iron ore
- Play on competitive strength increase production of iron ore; beneficiate low grade iron ore.
- Enhance multi-year revenue and EBIDTA visibility.

Continue to generate substantial shareholders value.



### GPIL Standalone – Past Operational Performance at a Glance...











### GPIL Standalone – Past Operational Performance at a Glance...



















### **Past Sales Realisations**











## GPIL Consolidated – Historical Profit & Loss

| Particulars       | FY22   | FY21   | FY20   | FY19   | FY18   |
|-------------------|--------|--------|--------|--------|--------|
| Net Sales         | 53,992 | 39,576 | 32,885 | 33,216 | 25,274 |
| Total Expenses    | 35,350 | 28,206 | 26,643 | 25,323 | 19,305 |
| Other Income      | 294    | 34     | 47     | 58     | 87     |
| EBITDA            | 18,642 | 11,370 | 6,289  | 7,952  | 6,056  |
| EBITDA Margin (%) | 35%    | 29%    | 19%    | 24%    | 23%    |
| Depreciation      | 1,047  | 1,090  | 1,369  | 1,329  | 1,318  |
| Finance Costs     | 197    | 1,150  | 2119   | 2526   | 2633   |
| PBT               | 19,331 | 9,465  | 2,801  | 4,097  | 2,104  |
| Tax               | 4,512  | 3