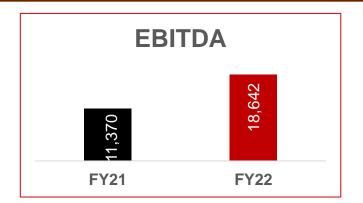

Record high turnover Rs. 50,746 Mn, up 39% YoY

Highest ever EBITDA Rs. 17,810 Mn, up 71% YoY

PBT Rs. 17,790 Mn, up 96% YoY

Record high PAT Rs. 13,510 Mn, up 116% YoY

### Record High Revenue, EBITDA and PAT

### Consolidated Financial Performance (in Mn)