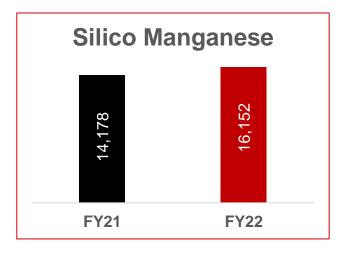

ompetitive Edge







# Building on Our Competitive Edge



Focus is on enhancing the core competencies

Plan to enhance Iron Ore Mining Capacity to 5MnT over next 2-3 years and then to **9MnT** over next 5-7 years

Focus on intermediate products like pellets/Pig Iron/Billets and increase their capacities going forward (HR/CR mill proposal dropped)

**4x** Increase in Reserves of Iron Ore mines to approx 165MnT; exploration still in progress. Mine life of **35+** years remaining at old royalty rates.

Continue to produce high grade Iron Ore Pellets and be cost leaders among peers

Fund capex from internal accruals and maintain net debt free status



# FY22: Strong Financial & Operating Performance

### Consolidated Financial Performance (in Mn)







### Production Summary (in MT)









### Q4FY22: Consolidated Financial & Operating Performance

### Financial Performance (in Mn)







### Production Summary (MT)









# Strong Future Outlook - Low-cost Capacity Expansion

| Dortiouloro                                          | Capacity FY22 Capex (in Rs. Mn) |          | Mn)   | Current Status |      |                                                                                                                                                                                                                                                                                                                                      |
|------------------------------------------------------|---------------------------------|----------|-------|----------------|------|---------