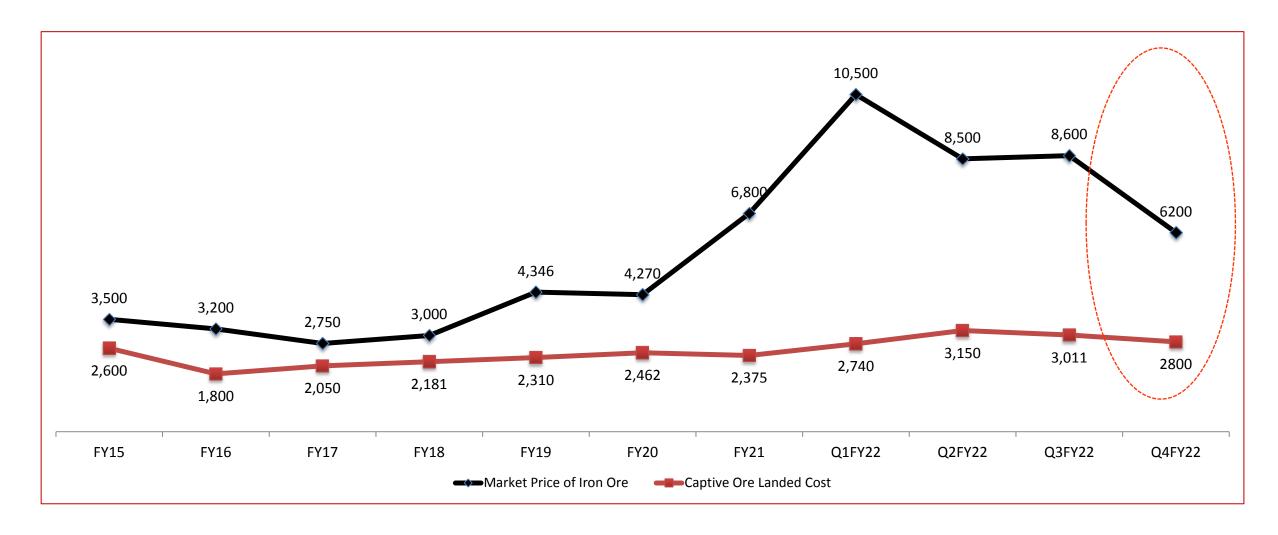

# Captive Mining Provides Competitive Edge

# Building on Our Competitive Edge

Focus is on enhancing the core competencies

Plan to enhance Iron Ore Mining Capacity to 5MnT over next 2-3 years and then to **9MnT** over next 5-7 years

Focus on intermediate products like pellets/Pig Iron/Billets and increase their capacities going forward (HR/CR mill proposal dropped)

**4x** Increase in Reserves of Iron Ore mines to approx 165MnT; exploration still in progress. Mine life of **35+** years remaining at old royalty rates.

Continue to produce high grade Iron Ore Pellets and be cost leaders among peers

Fund capex from internal accruals and maintain net debt free status