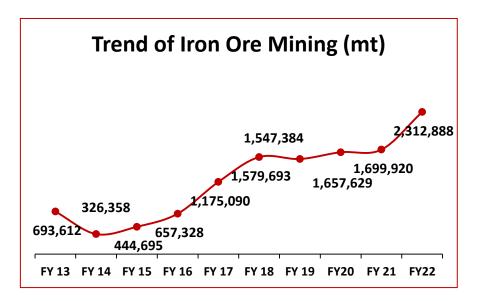

### **Operating Performance**

Highest ever Annual Iron Ore Mining in FY22 of 2.3MnT (YoY increase of 36%) (Previous best: FY21- 1.6MnT)

Record high Annual Iron Ore Pellets Production 2399 KT (up 6% YoY) (Previous best: FY21 – 2256 KT)

Highest ever Annual Ferro Alloy Production (GPIL) in FY22 of 16KT (up 14% YoY) (Previous best: FY21- 14KT)

Record high Quarterly Iron Ore Mining in Q4FY22 of 673 KT (up 9% YoY) (Previous best: Q3FY22 – 617 KT

### Production Summary (in MT)

### Production Summary (MT)