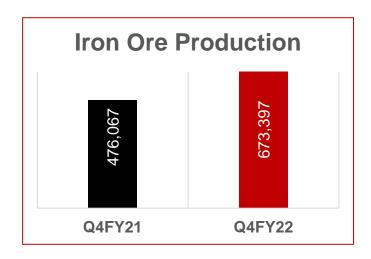

Highest ever Annual Ferro Alloy Production (GPIL) in FY22 of 16KT (up 14% YoY) (Previous best: FY21- 14KT)

Record high Quarterly Iron Ore Mining in Q4FY22 of 673 KT (up 9% YoY) (Previous best: Q3FY22 – 617 KT

### Production Summary (MT)