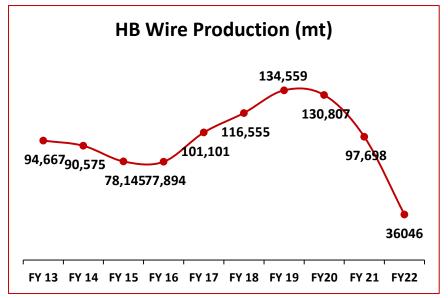

# Growth Strategy Clearly Outlined



#### What We Are

- Amongst India's best midsized steel companies (by product quality, margins, material efficiency, asset utilisation and worker productivity)
- Strong Balance Sheet, with zero long-term debt
- Attractive credit-rating A+.



#### What We Wish to Be

- Carbon neutral in steel production – increase renewable energy consumption; improve energy efficiency through use of high grade iron ore
- Play on competitive strength increase production of iron ore; beneficiate low grade iron ore.
- Enhance multi-year revenue and EBIDTA visibility.

Continue to generate substantial shareholders value.



### GPIL Standalone – Past Operational Performance at a Glance...











### GPIL Standalone – Past Operational Performance at a Glance...



















### **Past Sales Realisations**











## GPIL Consolidated – Historical Profit & Loss

| Particulars       | FY22   | FY21   | FY20   | FY19   | FY18   |
|-------------------|--------|--------|--------|--------|--------|
| Net Sales         | 53,992 | 39,576 | 32,885 | 33,216 | 25,274 |
| Total Expenses    | 35,350 | 28,206 | 26,643 | 25,323 | 19,305 |
| Other Income      | 294    | 34     | 47     | 58     | 87     |
| EBITDA            | 18,642 | 11,370 | 6,289  | 7,952  | 6,056  |
| EBITDA Margin (%) | 35%    | 29%    | 19%    | 24%    | 23%    |
| Depreciation      | 1,047  | 1,090  | 1,369  | 1,329  | 1,318  |
| Finance Costs     | 197    | 1,150  | 2119   | 2526   | 2633   |
| PBT               | 19,331 | 9,465  | 2,801  | 4,097  | 2,104  |
| Tax               | 4,51