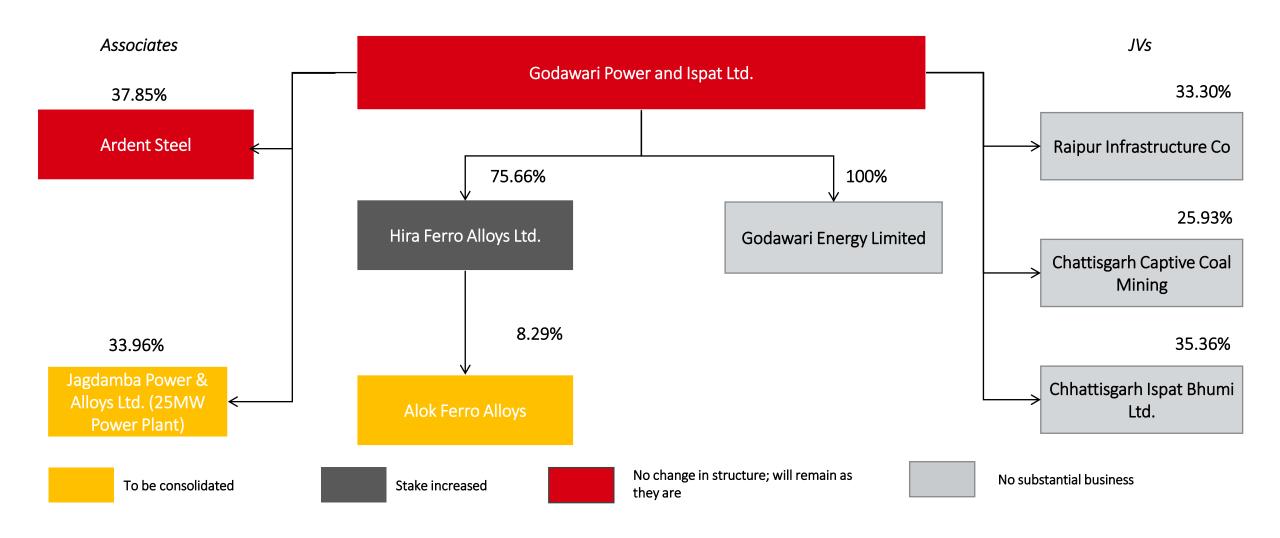

#### Simplifying the Group Structure; Exited Non-Core Businesses

- Exited non-core businesses by divesting its stake completely in GGEL (Solar Thermal Power Plant)
- Consolidation of stake in subsidiaries Stakes increased in HFAL & GEL to 75.66% & 100% resp.

### FY23 Guidance and Outlook

Iron ore mining Guidance – 2.7 to 2.9MnT

Iron ore Pellets Guidance – 2.4MnT

Consolidated Capex Guidance – Rs.5,000Mn

Consolidation of stake in HFAL and Alok Ferro Alloys\*