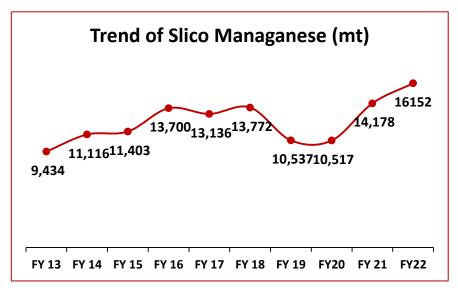

# Growth Strategy Clearly Outlined



#### What We Are

- Amongst India's best midsized steel companies (by product quality, margins, material efficiency, asset utilisation and worker productivity)
- Strong Balance Sheet, with zero long-term debt
- Attractive credit-rating A+.



#### What We Wish to Be

- Carbon neutral in steel production – increase renewable energy consumption; improve energy efficiency through use of high grade iron ore
- Play on competitive strength increase production of iron ore; beneficiate low grade iron ore.
- Enhance multi-year revenue and EBIDTA visibility.

Continue to generate substantial shareholders value.



### GPIL Standalone – Past Operational Performance at a Glance...











### GPIL Standalone – Past Operational Performance at a Glance...



















### **Past Sales Realisations**











## GPIL Consolidated – Historical Profit & Loss

| Particulars       | FY22   | FY21   | FY20   | FY19   | FY18   |
|-------------------|--------|--------|--------|--------|--------|
| Net Sales         | 53,992 | 39,576 | 32,885 | 33,216 | 25,274 |
| Total Expenses    | 35,350 | 28,206 | 26,643 | 25,323 | 19,305 |
| Other Income      | 294    | 34     | 47     | 58     | 87     |
| EBITDA            | 18,642 | 11,370 | 6,289  | 7,952  | 6,056  |
| EBITDA Margin (%) | 35%    | 29%    | 19%    | 24%    | 23%    |
| Depreciation      | 1,047  | 1,090  | 1,369  | 1,329  | 1,318  |
| Finance Costs     | 197    | 1,150  | 2119   | 2526   | 2633   |
| PBT               | 19,331 | 9,465  | 2,801  | 4,097  | 2,104  |
| Tax               | 4,