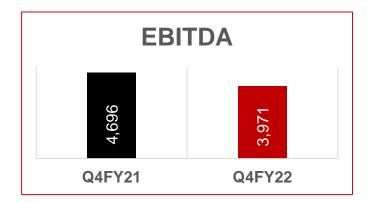

### Q4FY22: Consolidated Financial & Operating Performance

### Financial Performance (in Mn)