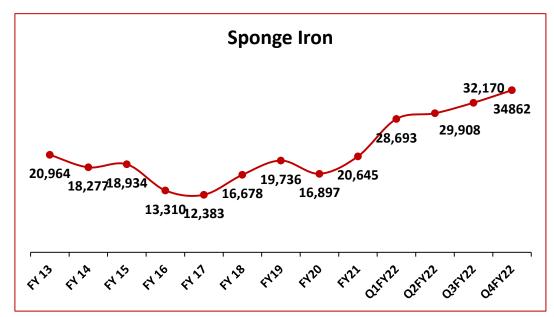

Strategy Clearly Outlined



#### What We Are

- Amongst India's best midsized steel companies (by product quality, margins, material efficiency, asset utilisation and worker productivity)
- Strong Balance Sheet, with zero long-term debt
- Attractive credit-rating A+.



#### What We Wish to Be

- Carbon neutral in steel production – increase renewable energy consumption; improve energy efficiency through use of high grade iron ore
- Play on competitive strength increase production of iron ore; beneficiate low grade iron ore.
- Enhance multi-year revenue and EBIDTA visibility.

Continue to generate substantial shareholders value.



### GPIL Standalone – Past Operational Performance at a Glance...











### GPIL Standalone – Past Operational Performance at a Glance...



















### **Past Sales Realisations**











## GPIL Consolidated – Historical Profit & Loss

| Particulars       | FY22   | FY21   | FY20   | FY19   | FY18   |
|-------------------|--------|--------|--------|--------|--------|
| Net Sales         | 53,992 | 39,576 | 32,885 | 33,216 | 25,274 |
| Total Expenses    | 35,350 | 28,206 | 26,643 | 25,323 | 19,305 |
| Other Income      | 294    | 34     | 47     | 58     | 87     |
| EBITDA            | 18,642 | 11,370 | 6,289  | 7,952  | 6,056  |
| EBITDA Margin (%) | 35%    | 29%    | 19%    | 24%    | 23%    |
| Depreciation      | 1,047  | 1,090  | 1,369  | 1,329  | 1,318  |
| Finance Costs     | 197    | 1,150  | 2119   | 2526   | 2633   |
| PBT               | 19,331 | 9,465  | 2,801  | 4,097  | 2,104  |
| Tax               | 4,512  | 3,0