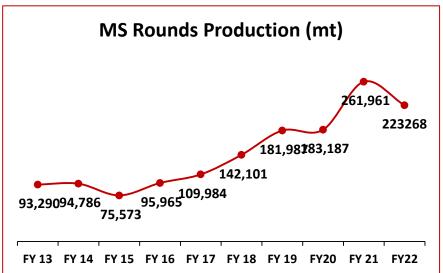

# Growth Strategy Clearly Outlined



#### What We Are

- Amongst India's best midsized steel companies (by product quality, margins, material efficiency, asset utilisation and worker productivity)
- Strong Balance Sheet, with zero long-term debt
- Attractive credit-rating A+.



#### What We Wish to Be

- Carbon neutral in steel production – increase renewable energy consumption; improve energy efficiency through use of high grade iron ore
- Play on competitive strength increase production of iron ore; beneficiate low grade iron ore.
- Enhance multi-year revenue and EBIDTA visibility.

Continue to generate substantial shareholders value.



### GPIL Standalone – Past Operational Performance at a Glance...











### GPIL Standalone – Past Operational Performance at a Glance...



















### **Past Sales Realisations**











## GPIL Consolidated – Historical Profit & Loss

| Particulars       | FY22   | FY21   | FY20   | FY19   | FY18   |
|-------------------|--------|--------|--------|--------|--------|
| Net Sales         | 53,992 | 39,576 | 32,885 | 33,216 | 25,274 |
| Total Expenses    | 35,350 | 28,206 | 26,643 | 25,323 | 19,305 |
| Other Income      | 294    | 34     | 47     | 58     | 87     |
| EBITDA            | 18,642 | 11,370 | 6,289  | 7,952  | 6,056  |
| EBITDA Margin (%) | 35%    | 29%    | 19%    | 24%    | 23%    |
| Depreciation      | 1,047  | 1,090  | 1,369  | 1,329  | 1,318  |
| Finance Costs     | 197    | 1,150  | 2119   | 2526   | 2633   |
| PBT               | 19,331 | 9,465  | 2,801  | 4,097  | 2,104  |
| Tax               |