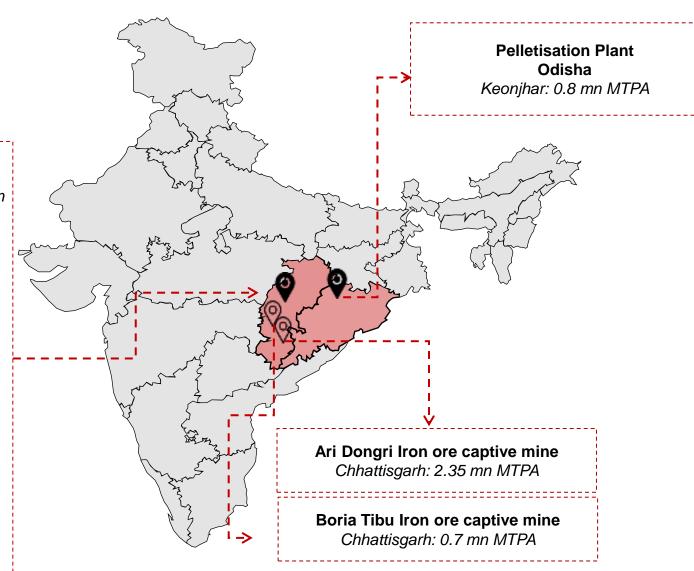

**4x** Increase in Reserves of Iron Ore mines to approx 165MnT; exploration still in progress. Mine life of **35+** years remaining at old royalty rates.

Continue to produce high grade Iron Ore Pellets and be cost leaders among peers