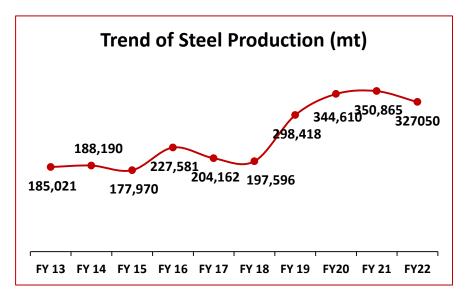

ai



# Growth Strategy Clearly Outlined



#### What We Are

- Amongst India's best midsized steel companies (by product quality, margins, material efficiency, asset utilisation and worker productivity)
- Strong Balance Sheet, with zero long-term debt
- Attractive credit-rating A+.



#### What We Wish to Be

- Carbon neutral in steel production – increase renewable energy consumption; improve energy efficiency through use of high grade iron ore
- Play on competitive strength increase production of iron ore; beneficiate low grade iron ore.
- Enhance multi-year revenue and EBIDTA visibility.

Continue to generate substantial shareholders value.



### GPIL Standalone – Past Operational Performance at a Glance...











### GPIL Standalone – Past Operational Performance at a Glance...



















### **Past Sales Realisations**











## GPIL Consolidated – Historical Profit & Loss

| Particulars       | FY22   | FY21   | FY20   | FY19   | FY18   |
|-------------------|--------|--------|--------|--------|--------|
| Net Sales         | 53,992 | 39,576 | 32,885 | 33,216 | 25,274 |
| Total Expenses    | 35,350 | 28,206 | 26,643 | 25,323 | 19,305 |
| Other Income      | 294    | 34     | 47     | 58     | 87     |
| EBITDA            | 18,642 | 11,370 | 6,289  | 7,952  | 6,056  |
| EBITDA Margin (%) | 35%    | 29%    | 19%    | 24%    | 23%    |
| Depreciation      | 1,047  | 1,090  | 1,369  | 1,329  | 1,318  |
| Finance Costs     | 197    | 1,150  | 2119   | 2526   | 2633   |
| PBT               | 19,331 | 9,465  | 2,801  | 4,097  | 2,104  |
| Tax