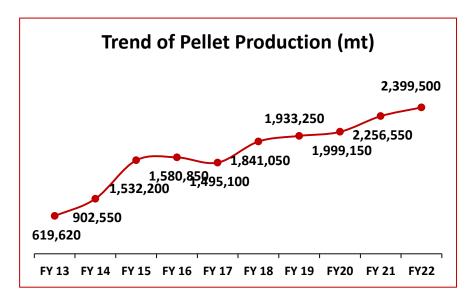

### **Operating Performance**

Highest ever Annual Iron Ore Mining in FY22 of 2.3MnT (YoY increase of 36%) (Previous best: FY21- 1.6MnT)

Record high Annual Iron Ore Pellets Production 2399 KT (up 6% YoY) (Previous best: FY21 – 2256 KT)

### Production Summary (in MT)

### Production Summary (MT)