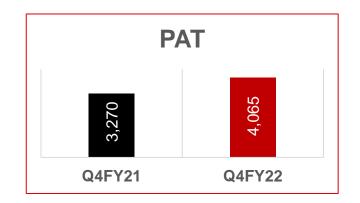

### Q4FY22: Consolidated Financial & Operating Performance

### Financial Performance (in Mn)