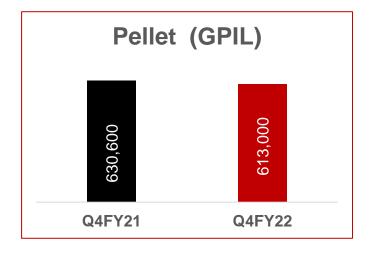

g Capacity to 5MnT over next 2-3 years and then to **9MnT** over next 5-7 years

Focus on intermediate products like pellets/Pig Iron/Billets and increase their capacities going forward (HR/CR mill proposal dropped)

**4x** Increase in Reserves of Iron Ore mines to approx 165MnT; exploration still in progress. Mine life of **35+** years remaining at old royalty rates.

Continue to produce high grade Iron Ore Pellets and be cost leaders among peers

Fund capex from internal accruals and maintain net debt free status



# FY22: Strong Financial & Operating Performance

### Consolidated Financial Performance (in Mn)







### Production Summary (in MT)









### Q4FY22: Consolidated Financial & Operating Performance

### Financial Performance (in Mn)







### Production Summary (MT)









# Strong Future Outlook - Low-cost Capacity Expansion

| Dortiouloro                                          | Capacity FY22 Capex (in Rs. Mn) |          | Mn)   | Current Status |      |                                                                                                                                                                                                                                                                                                                                      |
|------------------------------------------------------|---------------------------------|----------|-------|----------------|------|-------------------------------------------------------------------------------------------------------------------------------------------------