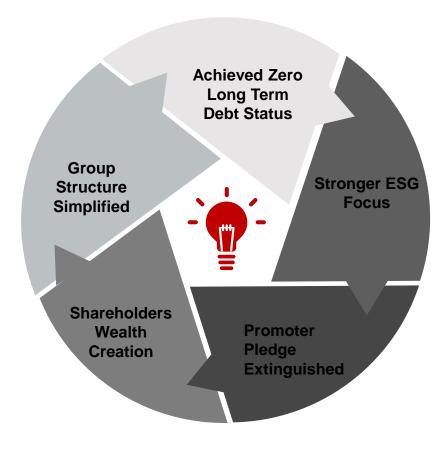

#### **Net Debt Free Status - Net Cash Company**

 Became long term Net Debt Free on Standalone basis in Q1FY22; Net Debt Free on Consolidated basis in Q4FY22

#### Simplifying the Group Structure; Exited Non-Core Businesses

- Exited non-core businesses by divesting its stake completely in GGEL (Solar Thermal Power Plant)
- Consolidation of stake in subsidiaries Stakes increased in HFAL & GEL to 75.66% & 100% resp.

#### **Creating Superior Shareholder Wealth**

- Dividends Rs.8.50 per share is final dividend on Enhanced Capital post Split & Bonus; Rs5 Interim dividend already paid pre-split & bonus.
- Stock split (1:2) & Bonus shares (1:1) issued in FY22
- 3 Year Absolute Stock Returns = 363.4%

#### **Focus on Reducing Carbon Footprints**

- Setting up 3 Solar Power Projects with total capacity of 155MW. The process for all 3 projects has been started.
- Already generates 42 MW captive energy from waste heat recovery + 28 MW biomass power capacity

#### Pledge Share Extinguished

- Gradually reduced promoters pledge shares over FY22
- Reduced promoters pledge shareholding from 32.51% inJune'21 to NIL as on 25<sup>th</sup> April'22
- Credit rating upgraded to A+/Stable by CRISIL & India Ratings and Research (Ind-Ra)