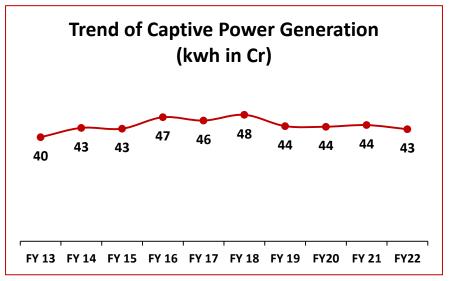

#### **Focus on Reducing Carbon Footprints**

- Setting up 3 Solar Power Projects with total capacity of 155MW. The process for all 3 projects has been started.
- Already generates 42 MW captive energy from waste heat recovery + 28 MW biomass power capacity

### Production Summary (in MT)

### Production Summary (MT)