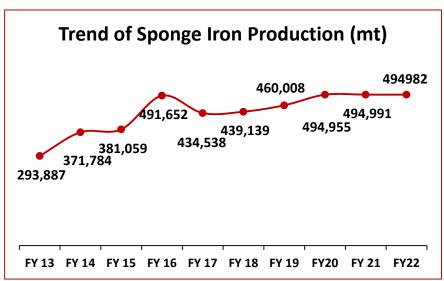

of capital market experience; Bachelor of Commerce from University of Mumbai



# Growth Strategy Clearly Outlined



#### What We Are

- Amongst India's best midsized steel companies (by product quality, margins, material efficiency, asset utilisation and worker productivity)
- Strong Balance Sheet, with zero long-term debt
- Attractive credit-rating A+.



#### What We Wish to Be

- Carbon neutral in steel production – increase renewable energy consumption; improve energy efficiency through use of high grade iron ore
- Play on competitive strength increase production of iron ore; beneficiate low grade iron ore.
- Enhance multi-year revenue and EBIDTA visibility.

Continue to generate substantial shareholders value.



### GPIL Standalone – Past Operational Performance at a Glance...











### GPIL Standalone – Past Operational Performance at a Glance...



















### **Past Sales Realisations**











## GPIL Consolidated – Historical Profit & Loss

| Particulars       | FY22   | FY21   | FY20   | FY19   | FY18   |
|-------------------|--------|--------|--------|--------|--------|
| Net Sales         | 53,992 | 39,576 | 32,885 | 33,216 | 25,274 |
| Total Expenses    | 35,350 | 28,206 | 26,643 | 25,323 | 19,305 |
| Other Income      | 294    | 34     | 47     | 58     | 87     |
| EBITDA            | 18,642 | 11,370 | 6,289  | 7,952  | 6,056  |
| EBITDA Margin (%) | 35%    | 29%    | 19%    | 24%    | 23%    |
| Depreciation      | 1,047  | 1,090  | 1,369  | 1,329  | 1,318  |
| Finance Costs     | 197    | 1,150  | 2119   | 2526   | 2633   |
| PBT