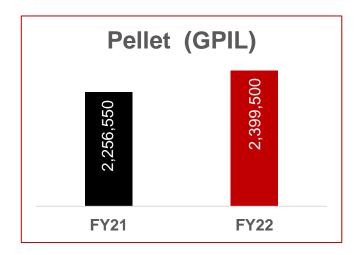

### **Operating Performance**

Highest ever Annual Iron Ore Mining in FY22 of 2.3MnT (YoY increase of 36%) (Previous best: FY21- 1.6MnT)

Record high Annual Iron Ore Pellets Production 2399 KT (up 6% YoY) (Previous best: FY21 – 2256 KT)

### Production Summary (in MT)