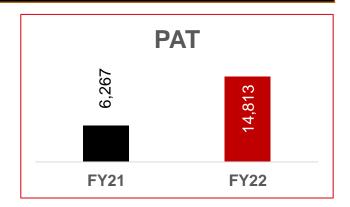

Record high turnover Rs. 50,746 Mn, up 39% YoY

Highest ever EBITDA Rs. 17,810 Mn, up 71% YoY

PBT Rs. 17,790 Mn, up 96% YoY

Record high PAT Rs. 13,510 Mn, up 116% YoY

### FY22: Landmark Year – PAT Doubled

### Consolidated Financial Performance (in Mn)