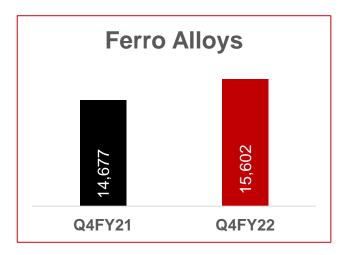

Highest ever Annual Ferro Alloy Production (GPIL) in FY22 of 16KT (up 14% YoY) (Previous best: FY21- 14KT)

Record high Quarterly Iron Ore Mining in Q4FY22 of 673 KT (up 9% YoY) (Previous best: Q3FY22 – 617 KT

### Production Summary (MT)