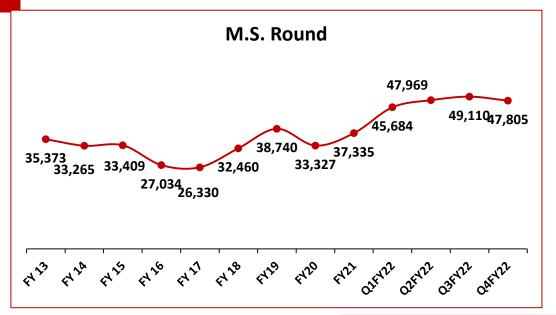

We Are

- Amongst India's best midsized steel companies (by product quality, margins, material efficiency, asset utilisation and worker productivity)
- Strong Balance Sheet, with zero long-term debt
- Attractive credit-rating A+.



#### What We Wish to Be

- Carbon neutral in steel production – increase renewable energy consumption; improve energy efficiency through use of high grade iron ore
- Play on competitive strength increase production of iron ore; beneficiate low grade iron ore.
- Enhance multi-year revenue and EBIDTA visibility.

Continue to generate substantial shareholders value.



### GPIL Standalone – Past Operational Performance at a Glance...











### GPIL Standalone – Past Operational Performance at a Glance...



















### **Past Sales Realisations**











## GPIL Consolidated – Historical Profit & Loss

| Particulars       | FY22   | FY21   | FY20   | FY19   | FY18   |
|-------------------|--------|--------|--------|--------|--------|
| Net Sales         | 53,992 | 39,576 | 32,885 | 33,216 | 25,274 |
| Total Expenses    | 35,350 | 28,206 | 26,643 | 25,323 | 19,305 |
| Other Income      | 294    | 34     | 47     | 58     | 87     |
| EBITDA            | 18,642 | 11,370 | 6,289  | 7,952  | 6,056  |
| EBITDA Margin (%) | 35%    | 29%    | 19%    | 24%    | 23%    |
| Depreciation      | 1,047  | 1,090  | 1,369  | 1,329  | 1,318  |
| Finance Costs     | 197    | 1,150  | 2119   | 2526   | 2633   |
| PBT               | 19,331 | 9,465  | 2,801  | 4,097  | 2,104  |
| Tax               | 4,512  | 3,071  | 954    | 1529   | -64    |
| PAT