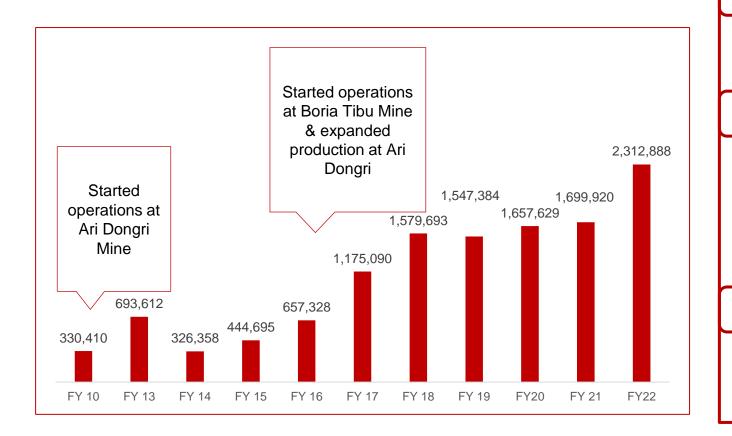

### **Operating Performance**

Highest ever Annual Iron Ore Mining in FY22 of 2.3MnT (YoY increase of 36%) (Previous best: FY21- 1.6MnT)

Record high Annual Iron Ore Pellets Production 2399 KT (up 6% YoY) (Previous best: FY21 – 2256 KT)

Highest ever Annual Ferro Alloy Production (GPIL) in FY22 of 16KT (up 14% YoY) (Previous best: FY21- 14KT)

Record high Quarterly Iron Ore Mining in Q4FY22 of 673 KT (up 9% YoY) (Previous best: Q3FY22 – 617 KT