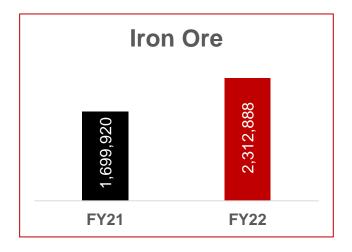

### **Operating Performance**

Highest ever Annual Iron Ore Mining in FY22 of 2.3MnT (YoY increase of 36%) (Previous best: FY21- 1.6MnT)

Record high Annual Iron Ore Pellets Production 2399 KT (up 6% YoY) (Previous best: FY21 – 2256 KT)

### Production Summary (in MT)