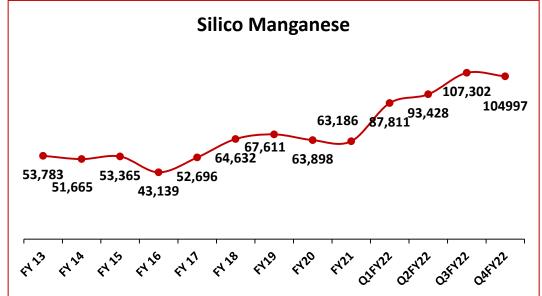

Are

- Amongst India's best midsized steel companies (by product quality, margins, material efficiency, asset utilisation and worker productivity)
- Strong Balance Sheet, with zero long-term debt
- Attractive credit-rating A+.



#### What We Wish to Be

- Carbon neutral in steel production – increase renewable energy consumption; improve energy efficiency through use of high grade iron ore
- Play on competitive strength increase production of iron ore; beneficiate low grade iron ore.
- Enhance multi-year revenue and EBIDTA visibility.

Continue to generate substantial shareholders value.



### GPIL Standalone – Past Operational Performance at a Glance...











### GPIL Standalone – Past Operational Performance at a Glance...



















### **Past Sales Realisations**











## GPIL Consolidated – Historical Profit & Loss

| Particulars       | FY22   | FY21   | FY20   | FY19   | FY18   |
|-------------------|--------|--------|--------|--------|--------|
| Net Sales         | 53,992 | 39,576 | 32,885 | 33,216 | 25,274 |
| Total Expenses    | 35,350 | 28,206 | 26,643 | 25,323 | 19,305 |
| Other Income      | 294    | 34     | 47     | 58     | 87     |
| EBITDA            | 18,642 | 11,370 | 6,289  | 7,952  | 6,056  |
| EBITDA Margin (%) | 35%    | 29%    | 19%    | 24%    | 23%    |
| Depreciation      | 1,047  | 1,090  | 1,369  | 1,329  | 1,318  |
| Finance Costs     | 197    | 1,150  | 2119   | 2526   | 2633   |
| PBT               | 19,331 | 9,465  | 2,801  | 4,097  | 2,104  |
| Tax               | 4,512  | 3,071  | 954    | 1529   | -64    |
| PAT