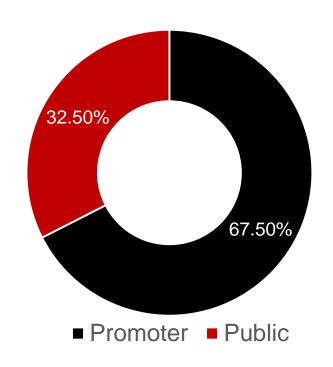

#### Pledge Share Extinguished

- Gradually reduced promoters pledge shares over FY22
- Reduced promoters pledge shareholding from 32.51% inJune'21 to NIL as on 25<sup>th</sup> April'22
- Credit rating upgraded to A+/Stable by CRISIL & India Ratings and Research (Ind-Ra)