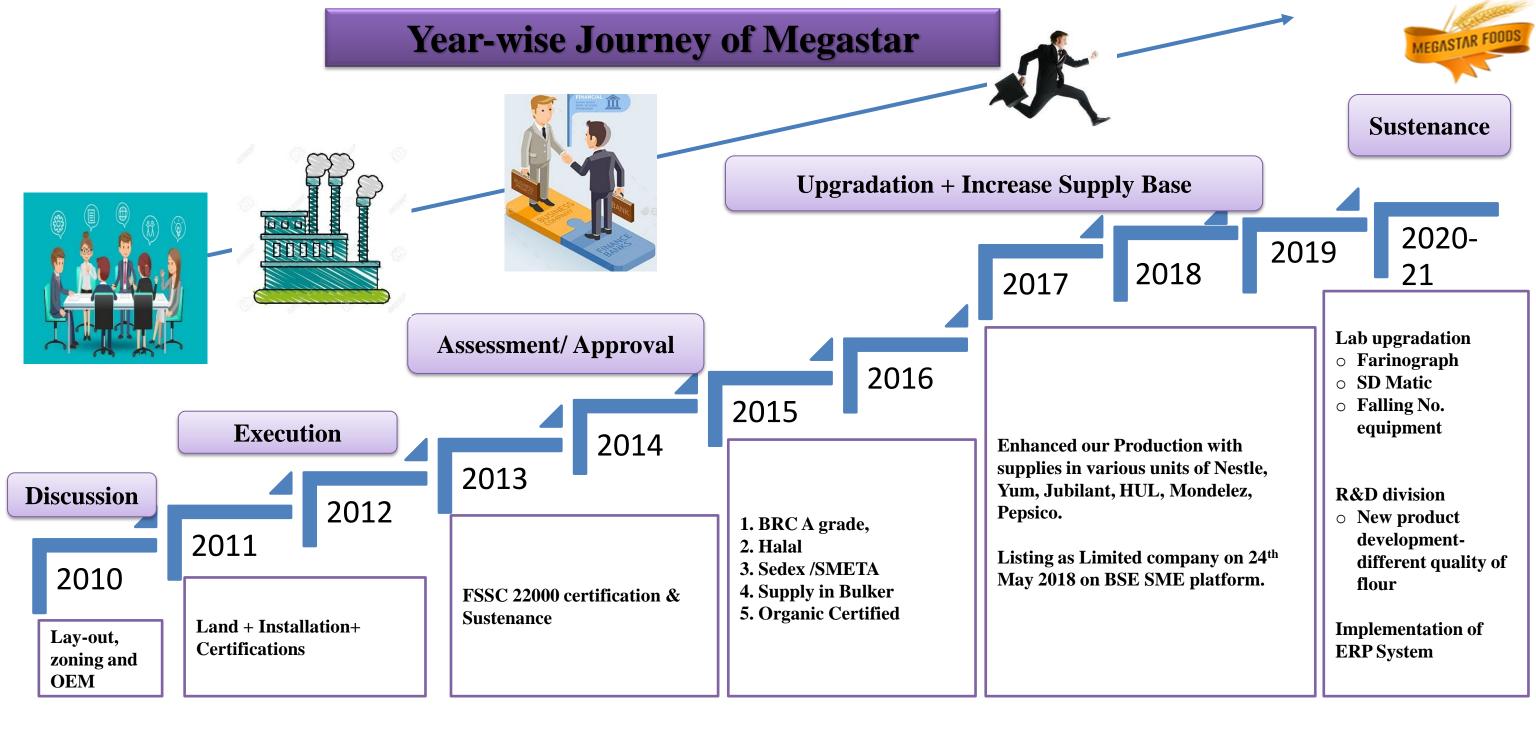

# Company **Overview**

- MEGASTAR FOODS LIMITED, is a prominent producer and supplier of wheat flour, organic wheat flour and allied products in India. Established in the year 2013, it was a conscious effort to ensure that we deploy the best food processing technologies from around the world, for manufacture and supply of highly nutritious wheat flour to manufacturing industries throughout India.
- Set-up with the through-process and objectives of meeting the highest quality standards, and all kinds of specialized flour requirements, Megastar has emerged as a preferred supplier to some of the biggest food brands in the country.