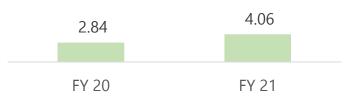

## Strong financial indicators...

Total Debt to Equity Ratio

Interest Coverage Ratio

Current Ratio

## Strong financial indicators...