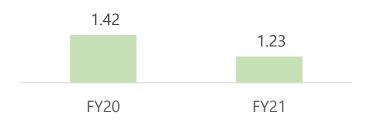

## Strong financial indicators...

Total Debt to Equity Ratio

Interest Coverage Ratio

Current Ratio

## Strong financial indicators...