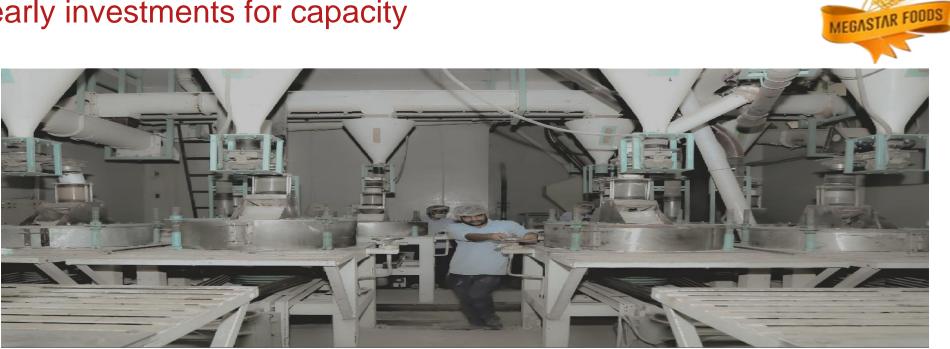

## Strong manufacturing capabilities, early investments for capacity

#### Manufacturing and Warehousing capability

- Manufacturing and procurement facilities in close proximity to the Wheat growing regions.
- Production capacity at 300 MT per day, the largest in the industry.
- Sufficient capacity for future growth, limited capex requirements.
- We have installed Buhler brand state of the art modern imported machinery.
- To maintain hygienic environment in our plant.