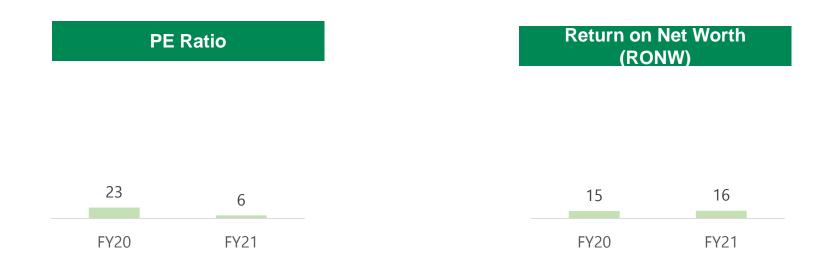

## FY 2020-21:– Standalone Financials

| 5    | 6    |
|------|------|
| FY20 | FY21 |

• FY21 revenue from operations at Rs. 165 cr. as compared to Rs. 163 cr. in FY20;

• EBITDA at Rs. 10 cr. for FY21 as compared to Rs. 9 cr. for FY20;

• PBT of Rs. 6 cr. for FY21 as compared to Rs. 5 cr. for FY20;