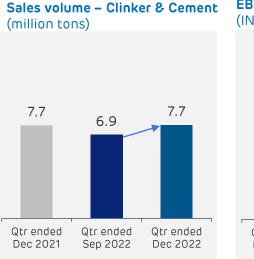

of premium products to help improve this further

EBITDA PMT improved by INR 428 PMT due to various operational efficiency and synergies with Group. This helped to substantially improve EBITDA PMT



## Ambuja Cement (Standalone): Performance Highlights





### Increased due to higher clinker purchase

Change in Fuel basket and group synergies resulted in savings in fuel cost by Rs. 434 PMT. Reduction in power & fuel cost due to lower fuel cost & various synergy benefits with the Group. Downward trend expected to continue Better route planning, synergies between Ambuja & ACC, helped to reduce cost by Rs. 105 PMT.

Lead reduced by 13 KM from 260 kms to 247 kms,

Other expense resulted in savings of INR 231 PMT due to various cost saving initiatives



### **ACC:** Performance Highlights









Sales volume growth of 12%. Favorable demand factors to help in higher capacity utilization Improvement in EBITDA by 387% mainly driven by efficiency improvement initiatives, product mix optimization & source to market optimization Realization up by 2%: Higher sales of premium products to help improve this further

EBITDA PMT improved by INR 418 PMT due to various operational efficiency and synergies with Group. This helped to substantially improve EBITDA PMT



### **ACC:** Performance Highlights



691

Qtr ended

Dec 2022



1,904 1,460 Qtr ended Qtr ended Sep 2022 Dec 2022



Raw material cost reduced by INR 131 PMT mainly due to lower clinker purchase, raw mix & source mix optimization, replacement of costlier Fly Ash by cheaper Conditioned Fly Ash, higher consumption of cost