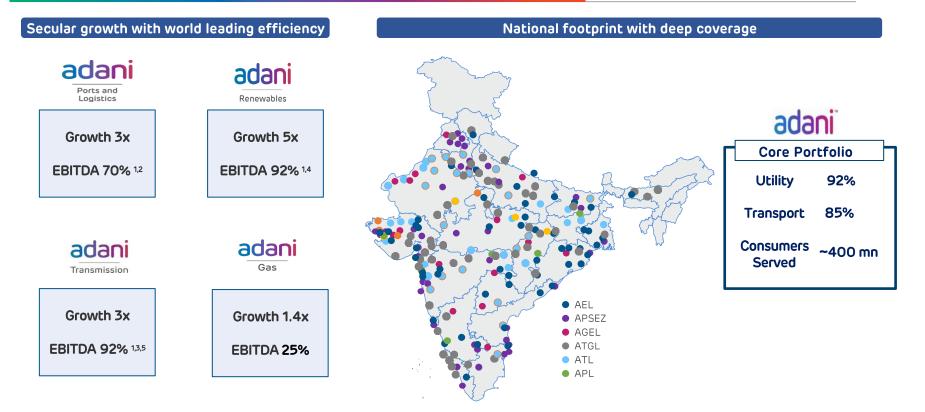

ty core

1. NQXT: North Queensland Export Terminal | 2. ATGL: Adani Total Gas Ltd, JV with Total Energies | 3. Data center, JV with EdgeConnex, AEL: Adani Enterprises Limited; APSEZ: Adani Ports and Special Economic Zone Limited; ATL: Adani Transmission Limited; T&D: Transmission & Distribution; APL: Adani Power Limited; AGEL: Adani Green Energy Limited; AAHL: Adani Airport Holdings Limited; ARTL: Adani Roads Transport Limited; ANIL: Adani New Industries Limited; AWL: Adani Wilmar Limited; AOL: Adani Digital Limited: IPP: Independent Power Producer

4. Cement business includes 63.15% stake in Ambuja Cement which in turn owns 50.05% in ACC Limited. Adani directly owns 6.64% stake in ACC Limited

### Adani Portfolio: Decades long track record of industry best growth with national footprint



Note: 1. Data for FY22; 2. Margin for ports business only, Excludes forex gains/losses; 3. EBITDA = PBT + Depreciation + Net Finance Costs – Other Income; 4. EBITDA Margin represents EBITDA earned from power supply 5. Operating EBITDA margin of transmission business only, does not include distribution business. 6. Contracted & awarded capacity 7. CGD: City Gas distribution 8. GAs - Geographical Areas - Including JV | Industry data is from market intelligence 9. This includes 17GW of renewable capacity where PPA has been signed and the capacity is under various stages of implementation and 29GW of capacity where PPA is yet to be signed.

# Adani Portfolio: Repeatable, robust & proven transformative model of investment

| Phase