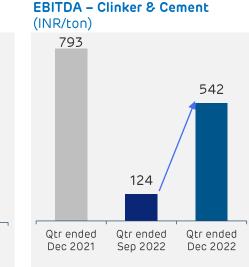

emium products to help improve this further

EBITDA PMT improved by INR 428 PMT due to various operational efficiency and synergies with Group. This helped to substantially improve EBITDA PMT



## Ambuja Cement (Standalone): Performance Highlights





### Increased due to higher clinker purchase

Change in Fuel basket and group synergies resulted in savings in fuel cost by Rs. 434 PMT. Reduction in power & fuel cost due to lower fuel cost & various synergy benefits with the Group. Downward trend expected to continue Better route planning, synergies between Ambuja & ACC, helped to reduce cost by Rs. 105 PMT.

Lead reduced by 13 KM from 260 kms to 247 kms,

Other expense resulted in savings of INR 231 PMT due to various cost saving initiatives



### **ACC:** Performance Highlights









Sales volume growth of 12%. Favorable demand factors to help in higher capacity utilization Improvement in EBITDA by 387% mainly driven by efficiency improvement initiatives, product mix optimization & source to market optimization Realization up by 2%: Higher sales of premium products to help improve this further

EBITDA PMT improved by INR 418 PMT due to various operational efficiency and synergies with Group. This helped to substantially improve EBITDA PMT



### **ACC:** Performance Highlights



691

Qtr ended

Dec 2022



1,904 1,460 Qtr ended Qtr ended Sep 2022 Dec 2022



Raw material cost reduced by INR 131 PMT mainly due to lower clinker purchase, raw mix & source mix optimization, replacement of costlier Fly Ash by cheaper Conditioned Fly Ash, higher consumption of cost compet