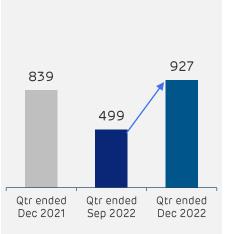

n by 3% QOQ
- RMX volume grew by 5% QoQ from 7.5 to 7.9 Lac Cubic Meter
- Per Ton EBITDA improved by 144% to INR 829 / Mt from INR 340/Mt QoQ
- ECOmaxX premier concrete product launched: 30%-100% lower embodied carbon content, expected to reach 20% of total RMX sales next year
- Trade Sales volume sustained at 79% of total sales volume QoQ, Premium products remained 22% of Trade Sales
- WHRS operational capacity increased to 80 MW & expected to reach 175 MW by July 2024, which will improve Renewable power mix from 3.4% to 35%
- Accelerating green products and solutions through usage of Renewables Energy, higher usage of AFR
- Higher focus on Circular Economy geoclean (waste management arm) unveiled



## Ambuja Cement (Standalone): Performance Highlights

**EBITDA** 









Realisation



**EBITDA** 

(INR/ton)

Sales volume growth of 9%. Favorable demand factors to help in higher capacity utilization Cost reduction initiatives led to sizable improvement in EBITDA by 103%

Realization up by 3%: Higher sales of premium products to help improve this further

EBITDA PMT improved by INR 428 PMT due to various operational efficiency and synergies with Group. This helped to substantially improve EBITDA PMT



## Ambuja Cement (Standalone): Performance Highlights





### Increased due to higher clinker purchase

Change in Fuel basket and group synergies resulted in savings in fuel cost by Rs. 434 PMT. Reduction in power & fuel cost due to lower fuel cost & various synergy benefits with the Group. Downward trend expected to continue Better route planning, synergies between Ambuj