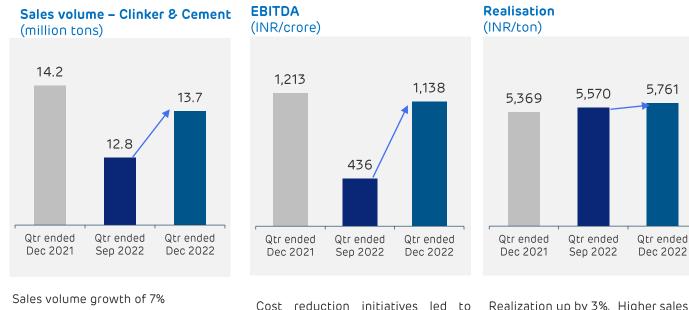

,904 1,460 Qtr ended Qtr ended Sep 2022 Dec 2022



Raw material cost reduced by INR 131 PMT mainly due to lower clinker purchase, raw mix & source mix optimization, replacement of costlier Fly Ash by cheaper Conditioned Fly Ash, higher consumption of cost competitive Gypsum

Kiln Fuel Cost came down from Rs. 3.17 per '000 Kcal to Rs. 2.61 per '000 Kcal, TSR reached at 10%, led to lower fuel & cost of INR 444 PMT

Synergies between Ambuja & ACC, warehouse footprint optimization, reduction in lead resulted in lower freight & forwarding cost by 126 PMT

Logistics cost reduced from Rs. 2.93 to Rs. 2.86 ptpk

Other expense per ton is declining trend due to various cost saving initiatives



# Ambuja Cement (consolidated): Performance Highlights

Ambuja Cement **ACC** 

**EBITDA** 

(INR/ton)





Cost reduction initiatives led to sizeable improvement in EBITDA by 161 %

Realization up by 3%. Higher sales of premium products to help improve this further

EBITDA PMT improved by Rs. 489 PMT. EBITDA PMT expected to be in four digits in coming months



# Ambuja Cement (consolidated) : Performance Highlights Ambuja Cement



#### Freight and Forwarding Cost Other Expenses (INR/ton) (INR/ton) 961 1.421 1,339 837 1.270 Qtr ended Qtr ended Otr ended Qtr ended Qtr ended Dec 2021 Sep 2022 Dec 2022 Dec 2021 Sep 2022

Raw material cost reduced by Rs. 36 PMT, expected another 15% reduction in FY 23-24

Change in Fuel basket and group synergies resulted in savings in Fuel Cost by Rs. 425 PMT. Downward trend expected to continue

Kiln fuel cost reduced from Rs 3.17 per '000 kCal to Rs 2.61 pe