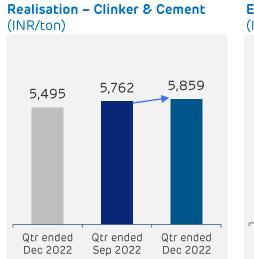

premium products to help improve this further

EBITDA PMT improved by INR 428 PMT due to various operational efficiency and synergies with Group. This helped to substantially improve EBITDA PMT



## Ambuja Cement (Standalone): Performance Highlights





### Increased due to higher clinker purchase

Change in Fuel basket and group synergies resulted in savings in fuel cost by Rs. 434 PMT. Reduction in power & fuel cost due to lower fuel cost & various synergy benefits with the Group. Downward trend expected to continue Better route planning, synergies between Ambuja & ACC, helped to reduce cost by Rs. 105 PMT.

Lead reduced by 13 KM from 260 kms to 247 kms,

Other expense resulted in savings of INR 231 PMT due to various cost saving initiatives



### **ACC:** Performance Highlights









Sales volume growth of 12%. Favorable demand factors to help in higher capacity utilization Improvement in EBITDA by 387% mainly driven by efficiency improvement initiatives, product mix optimization & source to market optimization Realization up by 2%: Higher sales of premium products to help improve this further

EBITDA PMT improved by INR 418 PMT due to various operational efficiency and synergies with Group. This helped to substantially improve EBITDA PMT



### **ACC:** Performance Highlights



691

Qtr ended

Dec 2022



1,904 1,460 Qtr ended Qtr ended Sep 2022 Dec 2022



Raw material cost reduced by INR 131 PMT mainly due to lower clinker purchase, raw mix & source mix optimization, replacement of costlier Fly Ash by cheaper Conditioned Fly Ash, higher consumption of cost comp