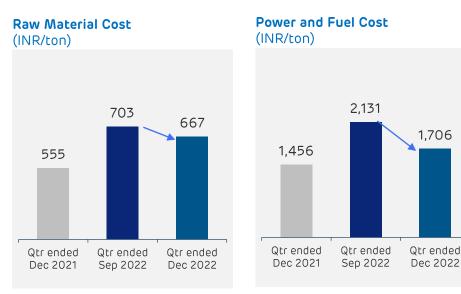

Rs. 2.61 per '000 Kcal, TSR reached at 10%, led to lower fuel & cost of INR 444 PMT

Synergies between Ambuja & ACC, warehouse footprint optimization, reduction in lead resulted in lower freight & forwarding cost by 126 PMT

Logistics cost reduced from Rs. 2.93 to Rs. 2.86 ptpk

Other expense per ton is declining trend due to various cost saving initiatives



# Ambuja Cement (consolidated): Performance Highlights

Ambuja Cement **ACC** 

**EBITDA** 

(INR/ton)





Cost reduction initiatives led to sizeable improvement in EBITDA by 161 %

Realization up by 3%. Higher sales of premium products to help improve this further

EBITDA PMT improved by Rs. 489 PMT. EBITDA PMT expected to be in four digits in coming months



# Ambuja Cement (consolidated) : Performance Highlights Ambuja Cement



#### Freight and Forwarding Cost Other Expenses (INR/ton) (INR/ton) 961 1.421 1,339 837 1.270 Qtr ended Qtr ended Otr ended Qtr ended Qtr ended Dec 2021 Sep 2022 Dec 2022 Dec 2021 Sep 2022

Raw material cost reduced by Rs. 36 PMT, expected another 15% reduction in FY 23-24

Change in Fuel basket and group synergies resulted in savings in Fuel Cost by Rs. 425 PMT. Downward trend expected to continue

Kiln fuel cost reduced from Rs 3.17 per '000 kCal to Rs 2.61 per '000 kCal Better route planning, synergies between Ambuja & ACC, optimized warehouse footprint and Lowest Cost to Serve (LTS) strategy helped save Rs. 82 PMT in Logistics cost. Synergies with Group's logistics business expected to reduce this further.

Lead distance reduced from 263 kms to 248 kms,

Other expense resulted in sav