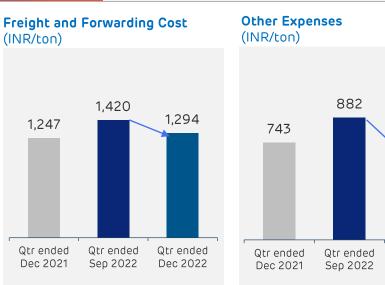

o reduce cost by Rs. 105 PMT.

Lead reduced by 13 KM from 260 kms to 247 kms,

Other expense resulted in savings of INR 231 PMT due to various cost saving initiatives



### **ACC:** Performance Highlights









Sales volume growth of 12%. Favorable demand factors to help in higher capacity utilization Improvement in EBITDA by 387% mainly driven by efficiency improvement initiatives, product mix optimization & source to market optimization Realization up by 2%: Higher sales of premium products to help improve this further

EBITDA PMT improved by INR 418 PMT due to various operational efficiency and synergies with Group. This helped to substantially improve EBITDA PMT



### **ACC:** Performance Highlights



691

Qtr ended

Dec 2022



1,904 1,460 Qtr ended Qtr ended Sep 2022 Dec 2022



Raw material cost reduced by INR 131 PMT mainly due to lower clinker purchase, raw mix & source mix optimization, replacement of costlier Fly Ash by cheaper Conditioned Fly Ash, higher consumption of cost competitive Gypsum

Kiln Fuel Cost came down from Rs. 3.17 per '000 Kcal to Rs. 2.61 per '000 Kcal, TSR reached at 10%, led to lower fuel & cost of INR 444 PMT

Synergies between Ambuja & ACC, warehouse footprint optimization, reduction in lead resulted in lower freight & forwarding cost by 126 PMT

Logistics cost reduced from Rs. 2.93 to Rs. 2.86 ptpk

Other expense per ton is declining trend due to various cost saving initiatives



# Ambuja Cement (consolidated): Performance Highlights

Ambuja Cement **ACC** 

**EBITDA** 

(INR/ton)





Cost reduction initiatives led to sizeable imp