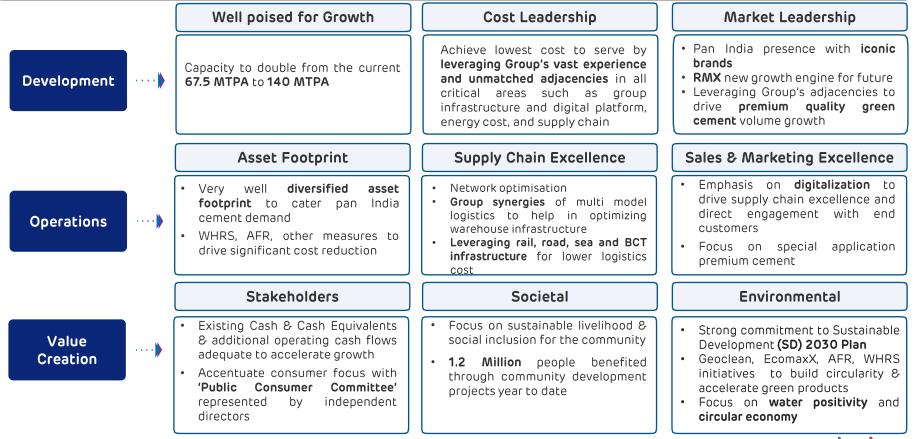

|

**O&M:** Operations & Maintenance, **HVDC:** High voltage, direct current, **PSU**: Public Sector Undertaking (Public Banks in India), **GMTN**: Global Medium-Term Notes **SLB**: Sustainability Linked Bonds, **AEML**: Adani Electricity Mumbai Ltd. **IG**: Investment Grade, **LC**: Letter of Credit, **DI**I: Domestic Institutional Investors, **COP26**: 2021 United Nations Climate Change Conference; **AGEL**: Adani Green Energy Ltd.

March 2022

● DII ● Global Int. Banks ● PSU – Capex LC

adani



# Adani Cement (Ambuja + ACC)

# 



## Adani Cement: Builders of Progress in India





## Adani Cement: Accelerating our growth journey





**Cement Capacity** 78,000 Channel partners across India

14 Integrated units 16

Grinding units

85 Ready-mix concrete plants





# Ambuja Cement<sup>\*</sup> – Performance Highlights

For the Quarter Ended December 31, 2022





\* Consolidated



#### Coal

- Reduced fuel cost with change in basket of Coal
- Maximise low cost domestic source, Nil import of US Petcoke
- Fixed price long term trade for part quantity to mitigate price volatility
- Expansion of owned coal mine Gare Palma
- Group synergies on coal procurement

Kiln Fuel Cost reduced from Rs. 2.84 per'000 Kcal to Rs. 2.45 per '000 Kcal

### Logistics

- Warehouse footprint optimization, T Points created
- Serving short lead markets directly to customers 40% of sales vol