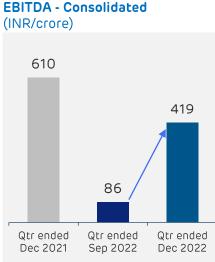

f premium products to help improve this further

EBITDA PMT improved by INR 428 PMT due to various operational efficiency and synergies with Group. This helped to substantially improve EBITDA PMT



## Ambuja Cement (Standalone): Performance Highlights





### Increased due to higher clinker purchase

Change in Fuel basket and group synergies resulted in savings in fuel cost by Rs. 434 PMT. Reduction in power & fuel cost due to lower fuel cost & various synergy benefits with the Group. Downward trend expected to continue Better route planning, synergies between Ambuja & ACC, helped to reduce cost by Rs. 105 PMT.

Lead reduced by 13 KM from 260 kms to 247 kms,

Other expense resulted in savings of INR 231 PMT due to various cost saving initiatives



### **ACC:** Performance Highlights









Sales volume growth of 12%. Favorable demand factors to help in higher capacity utilization Improvement in EBITDA by 387% mainly driven by efficiency improvement initiatives, product mix optimization & source to market optimization Realization up by 2%: Higher sales of premium products to help improve this further

EBITDA PMT improved by INR 418 PMT due to various operational efficiency and synergies with Group. This helped to substantially improve EBITDA PMT



### **ACC:** Performance Highlights



691

Qtr ended

Dec 2022



1,904 1,460 Qtr ended Qtr ended Sep 2022 Dec 2022



Raw material cost reduced by INR 131 PMT mainly due to lower clinker purchase, raw mix & source mix optimization, replacement of costlier Fly Ash by cheaper Conditioned Fly Ash, higher consumption of cost co