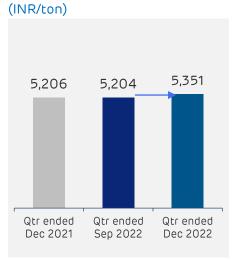

ales realization by 3% QOQ
- RMX volume grew by 5% QoQ from 7.5 to 7.9 Lac Cubic Meter
- Per Ton EBITDA improved by 144% to INR 829 / Mt from INR 340/Mt QoQ
- ECOmaxX premier concrete product launched: 30%-100% lower embodied carbon content, expected to reach 20% of total RMX sales next year
- Trade Sales volume sustained at 79% of total sales volume QoQ, Premium products remained 22% of Trade Sales
- WHRS operational capacity increased to 80 MW & expected to reach 175 MW by July 2024, which will improve Renewable power mix from 3.4% to 35%
- Accelerating green products and solutions through usage of Renewables Energy, higher usage of AFR
- Higher focus on Circular Economy geoclean (waste management arm) unveiled



## Ambuja Cement (Standalone): Performance Highlights

**EBITDA** 









Realisation



**EBITDA** 

(INR/ton)

Sales volume growth of 9%. Favorable demand factors to help in higher capacity utilization Cost reduction initiatives led to sizable improvement in EBITDA by 103%

Realization up by 3%: Higher sales of premium products to help improve this further

EBITDA PMT improved by INR 428 PMT due to various operational efficiency and synergies with Group. This helped to substantially improve EBITDA PMT



## Ambuja Cement (Standalone): Performance Highlights





### Increased due to higher clinker purchase

Change in Fuel basket and group synergies resulted in savings in fuel cost by Rs. 434 PMT. Reduction in power & fuel cost due to lower fuel cost & various synergy benefits with the Group. Downward trend expected to continue Better route planning, synergie