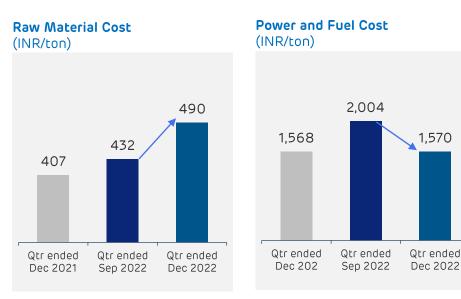

h will improve Renewable power mix from 3.4% to 35%
- Accelerating green products and solutions through usage of Renewables Energy, higher usage of AFR
- Higher focus on Circular Economy geoclean (waste management arm) unveiled



## Ambuja Cement (Standalone): Performance Highlights

**EBITDA** 









Realisation



**EBITDA** 

(INR/ton)

Sales volume growth of 9%. Favorable demand factors to help in higher capacity utilization Cost reduction initiatives led to sizable improvement in EBITDA by 103%

Realization up by 3%: Higher sales of premium products to help improve this further

EBITDA PMT improved by INR 428 PMT due to various operational efficiency and synergies with Group. This helped to substantially improve EBITDA PMT



## Ambuja Cement (Standalone): Performance Highlights





### Increased due to higher clinker purchase

Change in Fuel basket and group synergies resulted in savings in fuel cost by Rs. 434 PMT. Reduction in power & fuel cost due to lower fuel cost & various synergy benefits with the Group. Downward trend expected to continue Better route planning, synergies between Ambuja & ACC, helped to reduce cost by Rs. 105 PMT.

Lead reduced by 13 KM from 260 kms to 247 kms,

Other expense resulted in savings of INR 231 PMT due to various cost saving initiatives



### **ACC:** Performance Highlights









Sales volume growth of 12%. Favorable demand factors to help in higher capacity utilization Improvement in EBITDA by 387% mainly driven by efficiency improvement initiatives, product mix optimization & source to market optimization Realization up b