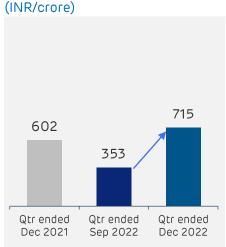

sales realization by 3% QOQ
- RMX volume grew by 5% QoQ from 7.5 to 7.9 Lac Cubic Meter
- Per Ton EBITDA improved by 144% to INR 829 / Mt from INR 340/Mt QoQ
- ECOmaxX premier concrete product launched: 30%-100% lower embodied carbon content, expected to reach 20% of total RMX sales next year
- Trade Sales volume sustained at 79% of total sales volume QoQ, Premium products remained 22% of Trade Sales
- WHRS operational capacity increased to 80 MW & expected to reach 175 MW by July 2024, which will improve Renewable power mix from 3.4% to 35%
- Accelerating green products and solutions through usage of Renewables Energy, higher usage of AFR
- Higher focus on Circular Economy geoclean (waste management arm) unveiled



## Ambuja Cement (Standalone): Performance Highlights

**EBITDA** 









Realisation



**EBITDA** 

(INR/ton)

Sales volume growth of 9%. Favorable demand factors to help in higher capacity utilization Cost reduction initiatives led to sizable improvement in EBITDA by 103%

Realization up by 3%: Higher sales of premium products to help improve this further

EBITDA PMT improved by INR 428 PMT due to various operational efficiency and synergies with Group. This helped to substantially improve EBITDA PMT



## Ambuja Cement (Standalone): Performance Highlights





### Increased due to higher clinker purchase

Change in Fuel basket and group synergies resulted in savings in fuel cost by Rs. 434 PMT. Reduction in power & fuel cost due to lower fuel cost & various synergy benefits with the Group. Downward trend expected to continue Better route planning, synerg