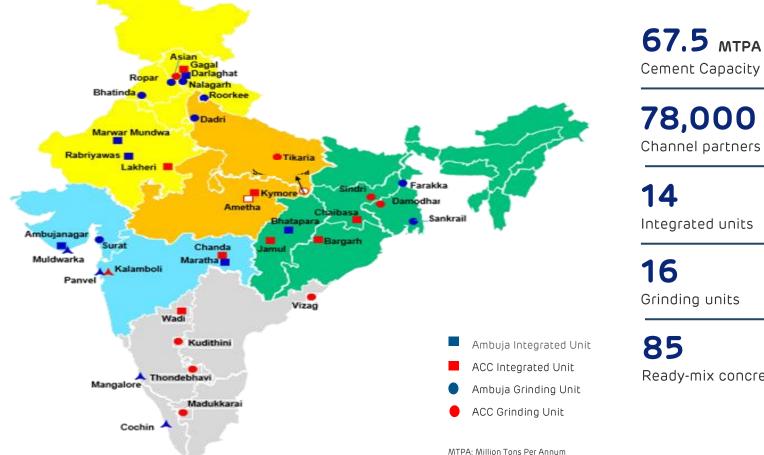

|

**O&M:** Operations & Maintenance, **HVDC:** High voltage, direct current, **PSU**: Public Sector Undertaking (Public Banks in India), **GMTN**: Global Medium-Term Notes **SLB**: Sustainability Linked Bonds, **AEML**: Adani Electricity Mumbai Ltd. **IG**: Investment Grade, **LC**: Letter of Credit, **DI**I: Domestic Institutional Investors, **COP26**: 2021 United Nations Climate Change Conference; **AGEL**: Adani Green Energy Ltd.

March 2022

● DII ● Global Int. Banks ● PSU – Capex LC

adani



# Adani Cement (Ambuja + ACC)

# 



## Adani Cement: Builders of Progress in India





## Adani Cement: Accelerating our growth journey





**Cement Capacity** 78,000 Channel partners across India

14 Integrated units 16

Grinding units

85 Ready-mix concrete plants





# Ambuja Cement<sup>\*</sup> – Performance Highlights

For the Quarter Ended December 31, 2022





\* Consolidated



#### Coal

- Reduced fuel cost with change in basket of Coal
- Maximise low cost domestic source, Nil import of US Petcoke
- Fixed price long term trade for part quantity to mitigate price volatility
- Expansion of owned coal mine Gare Palma
- Group synergies on coal procurement

Kiln Fuel Cost reduced from Rs. 2.84 per'000 Kcal to Rs. 2.45 per '000 Kcal

### Logistics

- Warehouse footprint optimization, T Points created
- Serving short lead markets directly to customers 40% of sales volume <150 kms market
- Improved synergies between Ambuj