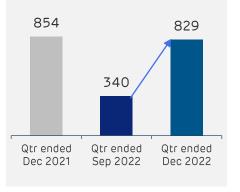

04 1,460 Qtr ended Qtr ended Sep 2022 Dec 2022



Raw material cost reduced by INR 131 PMT mainly due to lower clinker purchase, raw mix & source mix optimization, replacement of costlier Fly Ash by cheaper Conditioned Fly Ash, higher consumption of cost competitive Gypsum

Kiln Fuel Cost came down from Rs. 3.17 per '000 Kcal to Rs. 2.61 per '000 Kcal, TSR reached at 10%, led to lower fuel & cost of INR 444 PMT

Synergies between Ambuja & ACC, warehouse footprint optimization, reduction in lead resulted in lower freight & forwarding cost by 126 PMT

Logistics cost reduced from Rs. 2.93 to Rs. 2.86 ptpk

Other expense per ton is declining trend due to various cost saving initiatives



# Ambuja Cement (consolidated): Performance Highlights

Ambuja Cement **ACC** 

**EBITDA** 

(INR/ton)





Cost reduction initiatives led to sizeable improvement in EBITDA by 161 %

Realization up by 3%. Higher sales of premium products to help improve this further

EBITDA PMT improved by Rs. 489 PMT. EBITDA PMT expected to be in four digits in coming months



# Ambuja Cement (consolidated) : Performance Highlights Ambuja Cement



#### Freight and Forwarding Cost Other Expenses (INR/ton) (INR/ton) 961 1.421 1,339 837 1.270 Qtr ended Qtr ended Otr ended Qtr ended Qtr ended Dec 2021 Sep 2022 Dec 2022 Dec 2021 Sep 2022

Raw material cost reduced by Rs. 36 PMT, expected another 15% reduction in FY 23-24

Change in Fuel basket and group synergies resulted in savings in Fuel Cost by Rs. 425 PMT. Downward trend expected to continue

Kiln fuel cost reduced from Rs 3.17 per '000 kCal to Rs 2.61 per