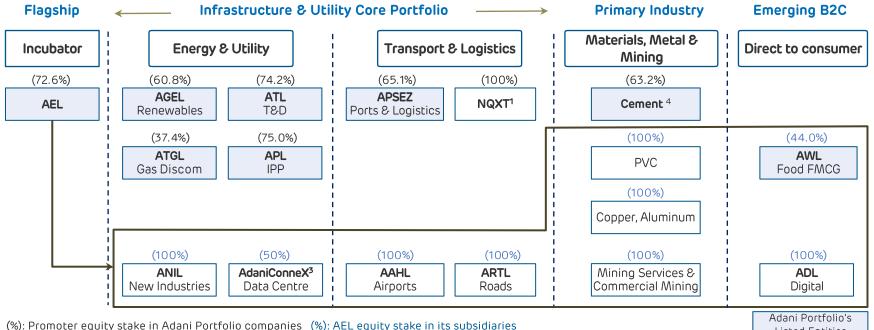

release, please contact:

| Shalini Singh           | Roy Paul           |
|-------------------------|--------------------|
| Shalini.singh@adani.com | roy.paul@adani.com |
| Tel: +91 22 41593201    |                    |

#### Institutional investors and research analysts please contact:

Nishant.vyas@adani.com





### Annexure 1:

### **Adani Cement: Factsheet**





# **Operational & Financial Highlights**

For the Quarter Ended December 31, 2022

## Content



O1 Adani Group Profile

**O2** Adani Cement

**O3** Ambuja Cement – Performance Highlights

- **O4** ACC Performance Highlights
- 05 Way Forward
- **06** ESG Update
- **07** Corporate Social Responsibility
- **O8** Accolades & Awards



# Adani Group Profile



# Adani: A World Class Infrastructure & Utility Portfolio



adani



Listed Entities

#### A multi-decade story of high growth centered around infrastructure & utility core

1. NQXT: North Queensland Export Terminal | 2. ATGL: Adani Total Gas Ltd, JV with Total Energies | 3. Data center, JV with EdgeConnex, AEL: Adani Enterprises Limited; APSEZ: Adani Ports and Special Economic Zone Limited; ATL: Adani Transmission Limited; T&D: Transmission & Distribution; APL: Adani Power Limited; AGEL: Adani Green Energy Limited; AAHL: Adani Airport Holdings Limited; ARTL: Adani Roads Transport Limited; ANIL: Adani New Industries Limited; AWL: Adani Wilmar Limited; AOL: Adani Digital Limited: IPP: Independent Power Producer

4. Cement business includes 63.15% stake in Ambuja Cement which in turn owns 50.05% in ACC Limited. Adani directly owns 6.64% stake in ACC Limited