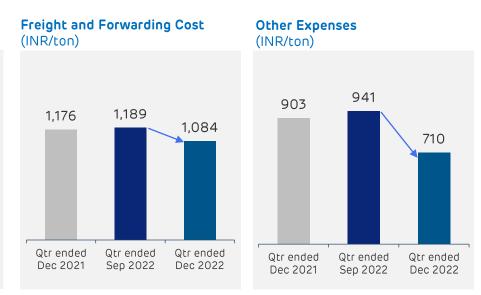

will improve Renewable power mix from 3.4% to 35%
- Accelerating green products and solutions through usage of Renewables Energy, higher usage of AFR
- Higher focus on Circular Economy geoclean (waste management arm) unveiled



## Ambuja Cement (Standalone): Performance Highlights

**EBITDA** 









Realisation



**EBITDA** 

(INR/ton)

Sales volume growth of 9%. Favorable demand factors to help in higher capacity utilization Cost reduction initiatives led to sizable improvement in EBITDA by 103%

Realization up by 3%: Higher sales of premium products to help improve this further

EBITDA PMT improved by INR 428 PMT due to various operational efficiency and synergies with Group. This helped to substantially improve EBITDA PMT



## Ambuja Cement (Standalone): Performance Highlights





### Increased due to higher clinker purchase

Change in Fuel basket and group synergies resulted in savings in fuel cost by Rs. 434 PMT. Reduction in power & fuel cost due to lower fuel cost & various synergy benefits with the Group. Downward trend expected to continue Better route planning, synergies between Ambuja & ACC, helped to reduce cost by Rs. 105 PMT.

Lead reduced by 13 KM from 260 kms to 247 kms,

Other expense resulted in savings of INR 231 PMT due to various cost saving initiatives



### **ACC:** Performance Highlights









Sales volume growth of 12%. Favorable demand factors to help in higher capacity utilization Improvement in EBITDA by 387% mainly driven by efficiency improvement initiatives, product mix optimization & source to market optimization Realization up by