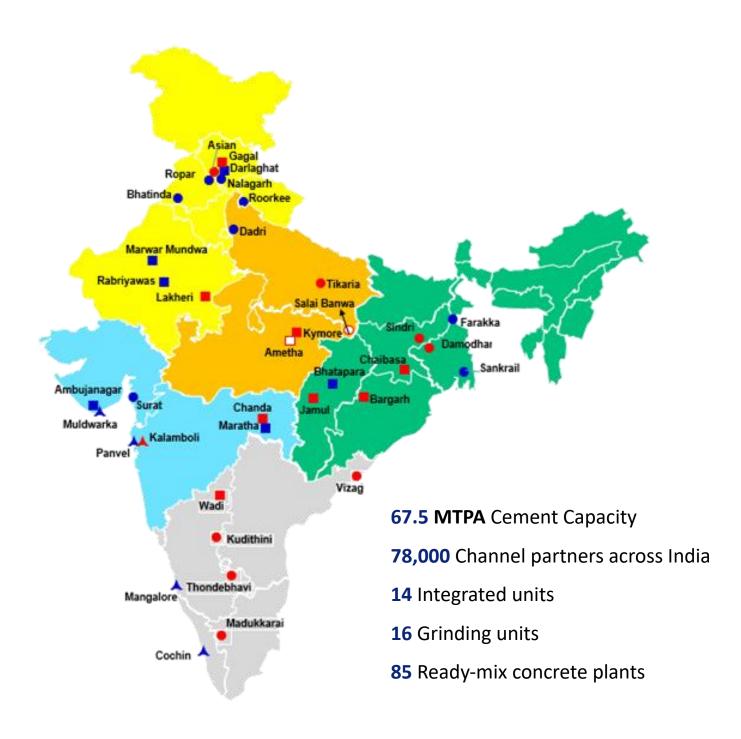

alls, Ambuja Compocem and Ambuja Kawach under the umbrella of Ambuja Certified Technology. These products not only fulfil important customer needs but also help in significantly reducing carbon footprints. Being an employee friendly workplace, Ambuja Cements has been ranked No. 1 in 'Best Companies to Work For' survey in 2022 by Business Today in the Construction and Infrastructure sector.

#### For further information on this release, please contact:

| Shalini Singh           | Roy Paul           |
|-------------------------|--------------------|
| Shalini.singh@adani.com | roy.paul@adani.com |
| Tel: +91 22 41593201    |                    |

#### Institutional investors and research analysts please contact:

Nishant.vyas@adani.com





### Annexure 1:

### **Adani Cement: Factsheet**





# **Operational & Financial Highlights**

For the Quarter Ended December 31, 2022

## Content



O1 Adani Group Profile

**O2** Adani Cement

**O3** Ambuja Cement – Performance Highlights

- **O4** ACC Performance Highlights
- 05 Way Forward
- **06** ESG Update
- **07** Corporate Social Responsibility
- **O8** Accolades & Awards



# Adani Group Profile



# Adani: A World Class Infrastructure & Utility Portfolio



adani



Listed Entities

#### A multi-decade story of high growth centered around infrastructure & utility core

1. NQXT: North Queensland Export Terminal | 2. ATGL: Adani Total Gas Ltd, JV with Total Energies | 3. Data center, JV with EdgeConnex, AEL: Adani Enterprises Limited; APSEZ: Adani Ports and Special Economic Zone Limited; ATL: Adani Transmission Limited; T&D: Tra