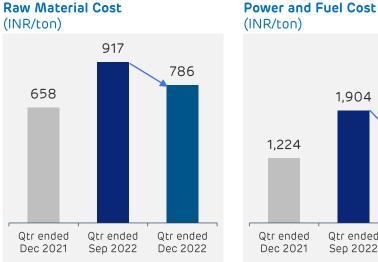

te planning, synergies between Ambuja & ACC, helped to reduce cost by Rs. 105 PMT.

Lead reduced by 13 KM from 260 kms to 247 kms,

Other expense resulted in savings of INR 231 PMT due to various cost saving initiatives



### **ACC:** Performance Highlights









Sales volume growth of 12%. Favorable demand factors to help in higher capacity utilization Improvement in EBITDA by 387% mainly driven by efficiency improvement initiatives, product mix optimization & source to market optimization Realization up by 2%: Higher sales of premium products to help improve this further

EBITDA PMT improved by INR 418 PMT due to various operational efficiency and synergies with Group. This helped to substantially improve EBITDA PMT



### **ACC:** Performance Highlights



691

Qtr ended

Dec 2022



1,904 1,460 Qtr ended Qtr ended Sep 2022 Dec 2022



Raw material cost reduced by INR 131 PMT mainly due to lower clinker purchase, raw mix & source mix optimization, replacement of costlier Fly Ash by cheaper Conditioned Fly Ash, higher consumption of cost competitive Gypsum

Kiln Fuel Cost came down from Rs. 3.17 per '000 Kcal to Rs. 2.61 per '000 Kcal, TSR reached at 10%, led to lower fuel & cost of INR 444 PMT

Synergies between Ambuja & ACC, warehouse footprint optimization, reduction in lead resulted in lower freight & forwarding cost by 126 PMT

Logistics cost reduced from Rs. 2.93 to Rs. 2.86 ptpk

Other expense per ton is declining trend due to various cost saving initiatives



# Ambuja Cement (consolidated): Performance Highlights

Ambuja Cement **ACC** 

**EBITDA** 

(INR/ton