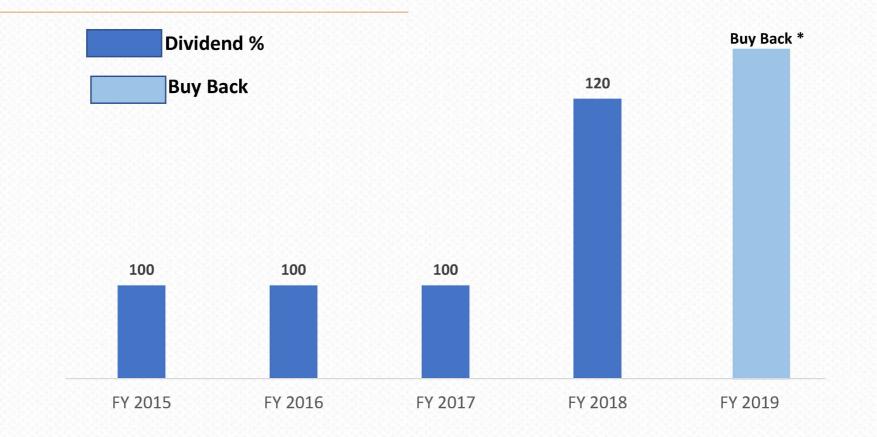

## **Consistent Reward to shareholders**

- Company has consistently paid dividend to shareholders.
- \* Company has also done buyback of Rs 550 Mn in (18-19) to reward shareholders. Promoters have not participated in the buy back.