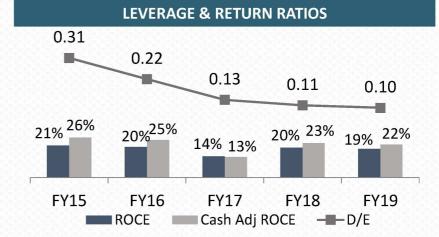

## **Stable & Disciplined Performance**

HEALTHY RETURN RATIOS

Ability to sustain Robust growth without any major capex; Return Ratios set to improve

STABLE WORKING CAPITAL CYCLE

Stable core working capital whilst achieving 14% growth in revenues for FY19

STRONG BALANCE SHEET POSITION Cash balance of Rs 1,435 Mn as of September 2019 (includes cash and bank balance along with current and non-current investments)

LOWER DEBT

Low overall debt; Long term borrowing at Rs 189 Mn as of September 2019