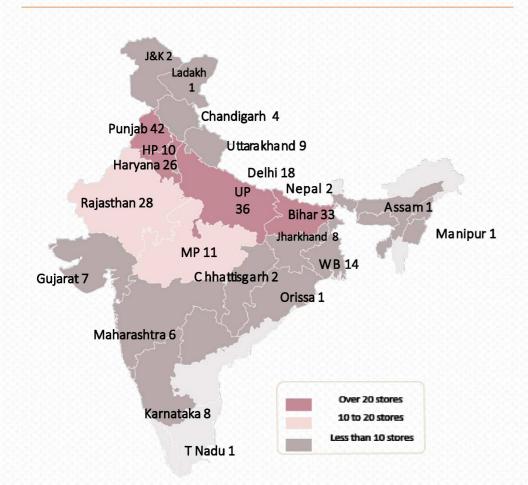

## **Robust Distribution Network**

| DISTRIBUTION NETWORK          |                                                 |        |          |  |  |  |  |
|-------------------------------|-------------------------------------------------|--------|----------|--|--|--|--|
| STORE NETWORK                 |                                                 |        |          |  |  |  |  |
| Type of Store                 | FY18                                            | FY19   | FY H1 20 |  |  |  |  |
| EBO – COCO                    | 21                                              | 27     | 34       |  |  |  |  |
| EBO – FOFO                    | 214                                             | 229    | 238      |  |  |  |  |
| MBO and Distributors<br>& SIS | 2,500+                                          | 2,500+ | 2500+    |  |  |  |  |
| NCS                           | 283                                             | 306    | 308      |  |  |  |  |
| E-Commerce                    | Amazon, Flipkart, Myntra, Jabong<br>and Kapsons |        |          |  |  |  |  |

- Located in 20 states & 3 union territory
- Increasing focus in southern region though Distributor Model
- Expanding retail network by SIS model and focus on online sales through own portal

Robust distribution model assures minimal inventory and credit risk