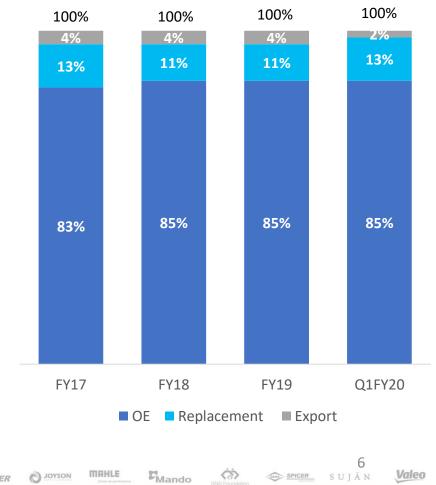

| 325    | 6.3%            | 373    | 7.2%            | -12.7% | 278    | 5.4%            | 17.3% | 1,360  | 6.6%            |
| ANSYSCO CINAME FOURERIO OF CONTINUE CABRIEL Halder Henkel OPOWER O JOYSON MRHLE CAMPAGE SNS FOURIERO SNJ AND SNS FOURIERO SNS FOURIERO SNJ AND SNS FOURIERO SNJ AND SNS FOURIERO SNS FOURIE |        |                 |        |                 |        |        |                 |       |        |                 |

ANSYSCO ACYM

#### Revenue Mix





Segment – Mix

**Channel – Mix** 





OPOWER NOSAOF Q

#### **Quarterly Performance Trend**

ANAND

GABRIEL





(Rs.Mn)

7

#### Balance Sheet



## **GABRIEL**

| ASSETS (Rs. Mn.)              | Mar-19 | Mar-18 | EQUITY AND LIABILITIES (Rs. Mn.) | Mar-19 | Mar-18 |
|-------------------------------|--------|--------|----------------------------------|--------|--------|
|                               |        |        |                                  |        |        |
| Non-current assets            | 3,969  | 3,417  | EQUITY                           | 5,900  | 5,249  |
| Property, Plant and Equipment | 2,955  | 2,926  |                                  |        |        |
| Capital work-in-progress      | 538    | 78     | Equity Share Capital             | 144    | 144    |
| Investment Property           | 22     |