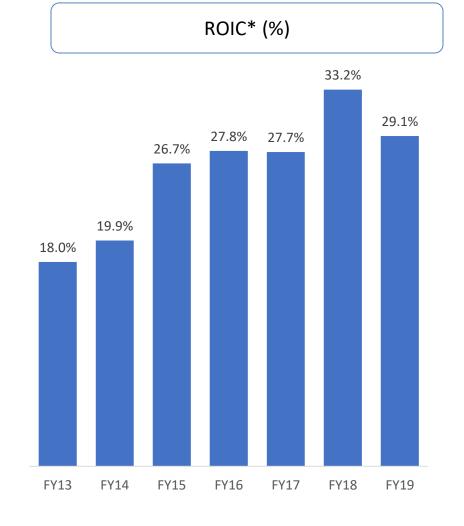

#### Key Ratios

\* Invested capital excluding Cash & Bank balances, Mutual Fund investments and returns thereon

SNS Foundation

ACYM ANSYSCO

 MAHLE Mando

SPICER SUJÁN