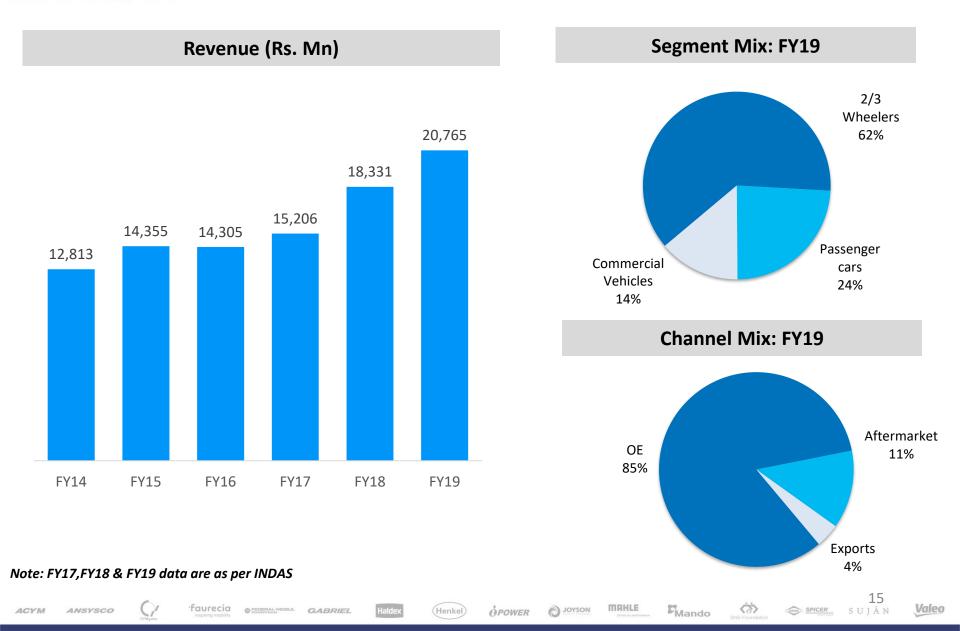

#### Revenue Mix

Segment – Mix

**Channel – Mix** 

OPOWER NOSAOF Q

#### **Quarterly Performance Trend**

ANAND

GABRIEL

(Rs.Mn)

7