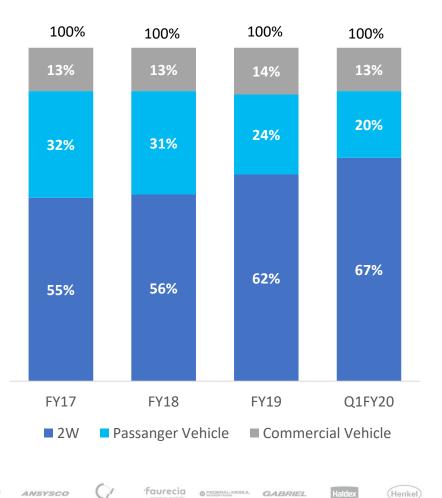

| 325    | 6.3%            | 373    | 7.2%            | -12.7% | 278    | 5.4%            | 17.3% | 1,360  | 6.6%            |
| ANSYSCO CINAME FOURERIO OF CONTINUE CABRIEL Halder Henkel OPOWER O JOYSON MRHLE CAMPAGE SNS FOURIERO SNJ AND SNS FOURIERO SNS FOURIERO SNJ AND SNS FOURIERO SNJ AND SNS FOURIERO SNS FOURIE |        |                 |        |                 |        |        |                 |       |        |                 |

ANSYSCO ACYM

#### Revenue Mix





Segment – Mix

**Channel – Mix** 





OPOWER NOSAOF Q

#### **Quarterly Performance Trend**

ANAND

GABRIEL





(Rs.Mn)

7

#### Balance Sheet



## **GABRIEL**

| ASSETS (Rs. Mn.)              | Mar-19 | Mar-18 | EQUITY AND LIABILITIES (Rs. Mn.) | Mar-19 | Mar-18 |
|-------------------------------|--------|--------|----------------------------------|--------|--------|
|                               |        |        |                                  |        |        |
| Non-current assets            | 3,969  | 3,417  | EQUITY                           | 5,900  | 5,249  |
| Property, Plant and Equipment | 2,955  | 2,926  |                                  |        |        |
| Capital work-in-progress      | 538    | 78     | Equity Share Capital             | 144    | 144    |
| Investment Property           | 22