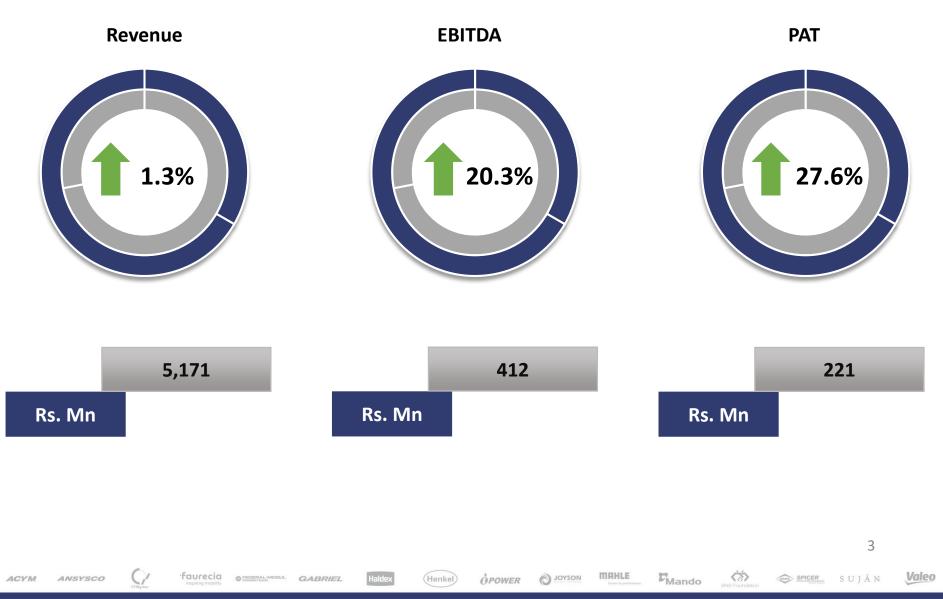

Mando

SUJÁN

| Rs. Mn                                                                                                                                                                                                                                                                                                                                                                                                                                                                                                                                                                                                                                                                                                                                                                                                                                                                                                                                                                                                                                                                                                                                                                                                                                                                                                                                                                                                                                                                                                                                                                                                                                                                                                                                                                                                                                                                                                                                                                                                                                                                                                                         | Q1FY20 | % of<br>Revenue | Q1FY19 | % of<br>Revenue | YoY%   | Q4FY19 | % of<br>Revenue | QoQ%  | FY19   | % of<br>Revenue |
|--------------------------------------------------------------------------------------------------------------------------------------------------------------------------------------------------------------------------------------------------------------------------------------------------------------------------------------------------------------------------------------------------------------------------------------------------------------------------------------------------------------------------------------------------------------------------------------------------------------------------------------------------------------------------------------------------------------------------------------------------------------------------------------------------------------------------------------------------------------------------------------------------------------------------------------------------------------------------------------------------------------------------------------------------------------------------------------------------------------------------------------------------------------------------------------------------------------------------------------------------------------------------------------------------------------------------------------------------------------------------------------------------------------------------------------------------------------------------------------------------------------------------------------------------------------------------------------------------------------------------------------------------------------------------------------------------------------------------------------------------------------------------------------------------------------------------------------------------------------------------------------------------------------------------------------------------------------------------------------------------------------------------------------------------------------------------------------------------------------------------------|--------|-----------------|--------|-----------------|--------|--------|-----------------|-------|--------|-----------------|
| Revenue from Operations                                                                                                                                                                                                                                                                                                                                                                                                                                                                                                                                                                                                                                                                                                                                                                                                                                                                                                                                                                                                                                                                                                                                                                                                                                                                                                                                                                                                                                                                                                                                                                                                                                                                                                                                                                                                                                                                                                                                                                                                                                                                                                        | 5,171  | 100.0%          | 5,146  | 100.0%          | 0.5%   | 5,103  | 100.0%          | 1.3%  | 20,765 | 100.0%          |
| Raw Material                                                                                                                                                                                                                                                                                                                                                                                                                                                                                                                                                                                                                                                                                                                                                                                                                                                                                                                                                                                                                                                                                                                                                                                                                                                                                                                                                                                                                                                                                                                                                                                                                                                                                                                                                                                                                                                                                                                                                                                                                                                                                                                   | 3,796  | 73.4%           | 3,672  | 71.4%           |        | 3,774  | 73.9%           |       | 15,070 | 72.6%           |
| Employee Expenses                                                                                                                                                                                                                                                                                                                                                                                                                                                                                                                                                                                                                                                                                                                                                                                                                                                                                                                                                                                                                                                                                                                                                                                                                                                                                                                                                                                                                                                                                                                                                                                                                                                                                                                                                                                                                                                                                                                                                                                                                                                                                                              | 404    | 7.8%            | 398    | 7.7%            |        | 374    | 7.3%            |       | 1,540  | 7.4%            |
| Other Expenses                                                                                                                                                                                                                                                                                                                                                                                                                                                                                                                                                                                                                                                                                                                                                                                                                                                                                                                                                                                                                                                                                                                                                                                                                                                                                                                                                                                                                                                                                                                                                                                                                                                                                                                                                                                                                                                                                                                                                                                                                                                                                                                 | 558    | 10.8%           | 586    | 11.4%           |        | 612    | 12.0%           |       | 2376   | 11.4%           |
| EBITDA                                                                                                                                                                                                                                                                                                                                                                                                                                                                                                                                                                                                                                                                                                                                                                                                                                                                                                                                                                                                                                                                                                                                                                                                                                                                                                                                                                                                                                                                                                                                                                                                                                                                                                                                                                                                                                                                                                                                                                                                                                                                                                                         | 412    | 8.0%            | 490    | 9.5%            | -15.8% | 343    | 6.7%            | 20.3% | 1,778  | 8.6%            |
| Other Income                                                                                                                                                                                                                                                                                                                                                                                                                                                                                                                                                                                                                                                                                                                                                                                                                                                                                                                                                                                                                                                                                                                                                                                                                                                                                                                                                                                                                                                                                                                                                                                                                                                                                                                                                                                                                                                                                                                                                                                                                                                                                                                   | 17     | 0.3%            | 19     | 0.4%            |        | 27     | 0.5%            |       | 92     | 0.4%            |
| Interest                                                                                                                                                                                                                                                                                                                                                                                                                                                                                                                                                                                                                                                                                                                                                                                                                                                                                                                                                                                                                                                                                                                                                                                                                                                                                                                                                                                                                                                                                                                                                                                                                                                                                                                                                                                                                                                                                                                                                                                                                                                                                                                       | 8      | 0.1%            | 8      | 0.1%            |        | 8      | 0.2%            |       | 29     | 0.1%            |
| Depreciation                                                                                                                                                                                                                                                                                                                                                                                                                                                                                                                                                                                                                                                                                                                                                                                                                                                                                                                                                                                                                                                                                                                                                                                                                                                                                                                                                                                                                                                                                                                                                                                                                                                                                                                                                                                                                                                                                                                                                                                                                                                                                                                   | 105    | 2.0%            | 106    | 2.1%            |        | 105    | 2.0%            |       | 411    | 2.0%            |
| РВТ                                                                                                                                                                                                                                                                                                                                                                                                                                                                                                                                                                                                                                                                                                                                                                                                                                                                                                                                                                                                                                                                                                                                                                                                                                                                                                                                                                                                                                                                                                                                                                                                                                                                                                                                                                                                                                                                                                                                                                                                                                                                                                                            | 318    | 6.1%            | 395    | 7.7%            | -19.7% | 257    | 5.0%            | 23.4% | 1,431  | 6.9%            |
| Тах                                                                                                                                                                                                                                                                                                                                                                                                                                                                                                                                                                                                                                                                                                                                                                                                                                                                                                                                                                                                                                                                                                                                                                                                                                                                                                                                                                                                                                                                                                                                                                                                                                                                                                                                                                                                                                                                                                                                                                                                                                                                                                                            | 97     | 1.9%            | 128    | 2.5%            |        | 84     | 1.7%            |       | 481    | 2.3%            |
| РАТ                                                                                                                                                                                                                                                                                                                                                                                                                                                                                                                                                                                                                                                                                                                                                                                                                                                                                                                                                                                                                                                                                                                                                                                                                                                                                                                                                                                                                                                                                                                                                                                                                                                                                                                                                                                                                                                                                                                                                                                                                                                                                                                            | 221    | 4.3%            | 267    | 5.2%            | -17.4% | 173    | 3.4%            | 27.6% | 950    | 4.6%            |
| Other Comprehensive<br>Income                                                                                                                                                                                                                                                                                                                                                                                                                                                                                                                                                                                                                                                                                                                                                                                                                                                                                                                                                                                                                                                                                                                                                                                                                                                                                                                                                                                                                                                                                                                                                                                                                                                                                                                                                                                                                                                                                                                                                                                                                                                                                                  | -14    |                 | -27    |                 |        | 4      |                 |       | -48    |                 |
| Total Comprehensive<br>Income                                                                                                                                                                                                                                                                                                                                                                                                                                                                                                                                                                                                                                                                                                                                                                                                                                                                                                                                                                                                                                                                                                                                                                                                                                                                                                                                                                                                                                                                                                                                                                                                                                                                                                                                                                                                                                                                                                                                                                                                                                                                                                  | 207    | 4.0%            | 240    | 4.7%            | -14.0% | 177    | 3.5%            | 16.8% | 902    | 4.3%            |
| Cash PAT                                                                                                                                                                                                                                                                                                                                                                                                                                                                                                                                                                                                                                                                                                                                                                                                                                                                                                                                                                                                                                                                                                                                                                                                                                                                                                                                                                                                                                                                                                                                                                                                                                                                                                                                                                                                                                                                                                                                                                                                                                                                                                                       | 325    | 6.3%            | 373    | 7.2%            | -12.7% | 278    | 5.4%            | 17.3% | 1,360  | 6.6%            |
| ANSYSCO CINAME FOURERIO OF CONTINUE CABRIEL Halder Henkel OPOWER O JOYSON MRHLE CAMPAGE SNS FOURIERO SNJ AND SNS FOURIERO SNS FOURIERO SNJ AND SNS FOURIERO SNJ AND SNS FOURIERO SNS FOURIE |        |                 |        |                 |        |        |                 |       |        |                 |