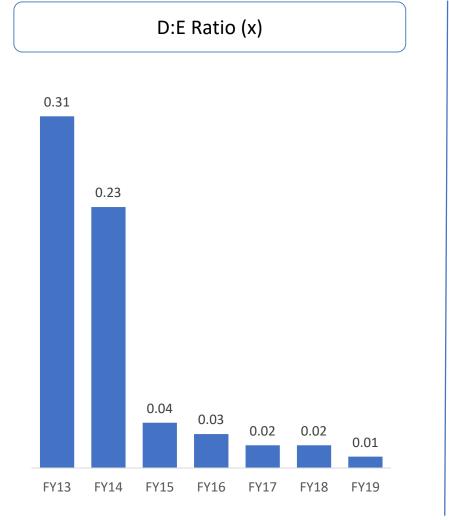

#### Key Ratios

\* Invested capital excluding Cash & Bank balances, Mutual Fund investments and returns thereon

SNS Foundation

ACYM ANSYSCO

 MAHLE Mando

SPICER SUJÁN