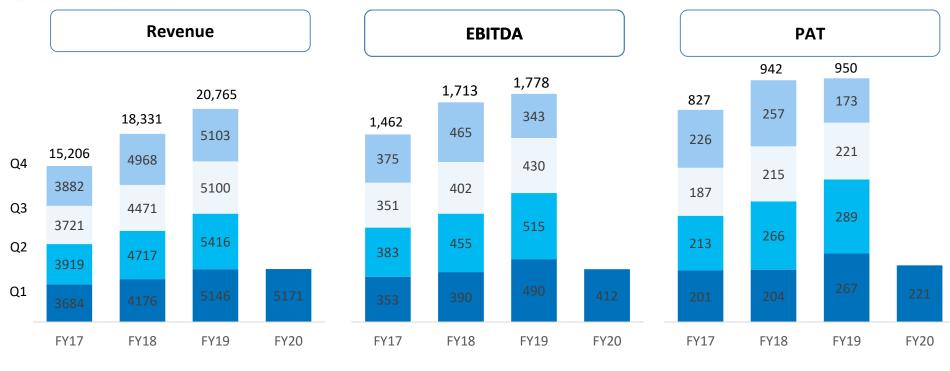

| 325    | 6.3%            | 373    | 7.2%            | -12.7% | 278    | 5.4%            | 17.3% | 1,360  | 6.6%            |
| ANSYSCO CINAME FOURERIO OF CONTINUE CABRIEL Halder Henkel OPOWER O JOYSON MRHLE CAMPAGE SNS FOURIERO SNJ AND SNS FOURIERO SNS FOURIERO SNJ AND SNS FOURIERO SNJ AND SNS FOURIERO SNS FOURIE |        |                 |        |                 |        |        |                 |       |        |                 |

ANSYSCO ACYM

#### Revenue Mix





Segment – Mix

**Channel – Mix** 





OPOWER NOSAOF Q

#### **Quarterly Performance Trend**

ANAND

GABRIEL





(Rs.Mn)

7

#### Balance Sheet



## **GABRIEL**

| ASSETS (Rs. Mn.)              | Mar-19 | Mar-18 | EQUITY AND LIABILITIES (Rs. Mn.) | Mar-19 | Mar-18 |
|-------------------------------|--------|--------|----------------------------------|--------|--------|
|                               |        |        |                                  |        |        |
| Non-current assets            | 3,969  | 3,417  | EQUITY                           | 5,900  | 5,249  |
| Property, Plant and Equipment | 2,955  | 2,926  |                                  |        |        |
| Capital work-in-progress      | 538    | 78     | Equity Share Capital             | 144    | 144    |
| Investment Property           | 22     | 23     | Other Equity                     | 5,756  | 5,105  |
| Intangibl