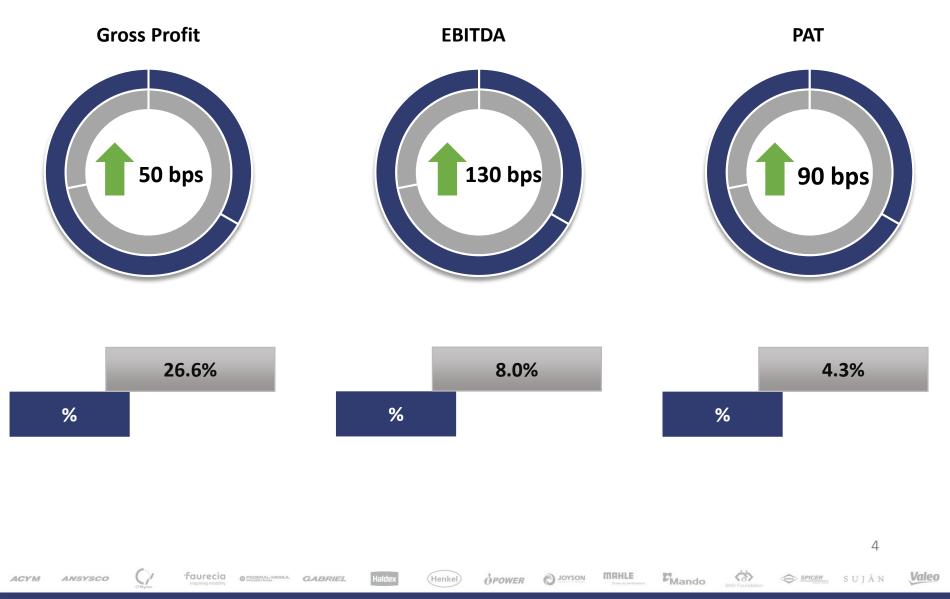

Mando

SUJÁN

| Rs. Mn                                                                                                                                                                                                                                                                                                                                                                                                                                                                                                                                                                                                                                                                                                                                                                                                                                                                                                                                                                                                                                                                                                                                                                                                                                                                                                                                                                                                                                                                                                                                                                                                                                                                                                                                                                                                                                                                                                                                                                                                                                                                                                                         | Q1FY20 | % of<br>Revenue | Q1FY19 | % of<br>Revenue | YoY%   | Q4FY19 | % of<br>Revenue | QoQ%  | FY19   | % of<br>Revenue |
|--------------------------------------------------------------------------------------------------------------------------------------------------------------------------------------------------------------------------------------------------------------------------------------------------------------------------------------------------------------------------------------------------------------------------------------------------------------------------------------------------------------------------------------------------------------------------------------------------------------------------------------------------------------------------------------------------------------------------------------------------------------------------------------------------------------------------------------------------------------------------------------------------------------------------------------------------------------------------------------------------------------------------------------------------------------------------------------------------------------------------------------------------------------------------------------------------------------------------------------------------------------------------------------------------------------------------------------------------------------------------------------------------------------------------------------------------------------------------------------------------------------------------------------------------------------------------------------------------------------------------------------------------------------------------------------------------------------------------------------------------------------------------------------------------------------------------------------------------------------------------------------------------------------------------------------------------------------------------------------------------------------------------------------------------------------------------------------------------------------------------------|--------|-----------------|--------|-----------------|--------|--------|-----------------|-------|--------|-----------------|
| Revenue from Operations                                                                                                                                                                                                                                                                                                                                                                                                                                                                                                                                                                                                                                                                                                                                                                                                                                                                                                                                                                                                                                                                                                                                                                                                                                                                                                                                                                                                                                                                                                                                                                                                                                                                                                                                                                                                                                                                                                                                                                                                                                                                                                        | 5,171  | 100.0%          | 5,146  | 100.0%          | 0.5%   | 5,103  | 100.0%          | 1.3%  | 20,765 | 100.0%          |
| Raw Material                                                                                                                                                                                                                                                                                                                                                                                                                                                                                                                                                                                                                                                                                                                                                                                                                                                                                                                                                                                                                                                                                                                                                                                                                                                                                                                                                                                                                                                                                                                                                                                                                                                                                                                                                                                                                                                                                                                                                                                                                                                                                                                   | 3,796  | 73.4%           | 3,672  | 71.4%           |        | 3,774  | 73.9%           |       | 15,070 | 72.6%           |
| Employee Expenses                                                                                                                                                                                                                                                                                                                                                                                                                                                                                                                                                                                                                                                                                                                                                                                                                                                                                                                                                                                                                                                                                                                                                                                                                                                                                                                                                                                                                                                                                                                                                                                                                                                                                                                                                                                                                                                                                                                                                                                                                                                                                                              | 404    | 7.8%            | 398    | 7.7%            |        | 374    | 7.3%            |       | 1,540  | 7.4%            |
| Other Expenses                                                                                                                                                                                                                                                                                                                                                                                                                                                                                                                                                                                                                                                                                                                                                                                                                                                                                                                                                                                                                                                                                                                                                                                                                                                                                                                                                                                                                                                                                                                                                                                                                                                                                                                                                                                                                                                                                                                                                                                                                                                                                                                 | 558    | 10.8%           | 586    | 11.4%           |        | 612    | 12.0%           |       | 2376   | 11.4%           |
| EBITDA                                                                                                                                                                                                                                                                                                                                                                                                                                                                                                                                                                                                                                                                                                                                                                                                                                                                                                                                                                                                                                                                                                                                                                                                                                                                                                                                                                                                                                                                                                                                                                                                                                                                                                                                                                                                                                                                                                                                                                                                                                                                                                                         | 412    | 8.0%            | 490    | 9.5%            | -15.8% | 343    | 6.7%            | 20.3% | 1,778  | 8.6%            |
| Other Income                                                                                                                                                                                                                                                                                                                                                                                                                                                                                                                                                                                                                                                                                                                                                                                                                                                                                                                                                                                                                                                                                                                                                                                                                                                                                                                                                                                                                                                                                                                                                                                                                                                                                                                                                                                                                                                                                                                                                                                                                                                                                                                   | 17     | 0.3%            | 19     | 0.4%            |        | 27     | 0.5%            |       | 92     | 0.4%            |
| Interest                                                                                                                                                                                                                                                                                                                                                                                                                                                                                                                                                                                                                                                                                                                                                                                                                                                                                                                                                                                                                                                                                                                                                                                                                                                                                                                                                                                                                                                                                                                                                                                                                                                                                                                                                                                                                                                                                                                                                                                                                                                                                                                       | 8      | 0.1%            | 8      | 0.1%            |        | 8      | 0.2%            |       | 29     | 0.1%            |
| Depreciation                                                                                                                                                                                                                                                                                                                                                                                                                                                                                                                                                                                                                                                                                                                                                                                                                                                                                                                                                                                                                                                                                                                                                                                                                                                                                                                                                                                                                                                                                                                                                                                                                                                                                                                                                                                                                                                                                                                                                                                                                                                                                                                   | 105    | 2.0%            | 106    | 2.1%            |        | 105    | 2.0%            |       | 411    | 2.0%            |
| РВТ                                                                                                                                                                                                                                                                                                                                                                                                                                                                                                                                                                                                                                                                                                                                                                                                                                                                                                                                                                                                                                                                                                                                                                                                                                                                                                                                                                                                                                                                                                                                                                                                                                                                                                                                                                                                                                                                                                                                                                                                                                                                                                                            | 318    | 6.1%            | 395    | 7.7%            | -19.7% | 257    | 5.0%            | 23.4% | 1,431  | 6.9%            |
| Тах                                                                                                                                                                                                                                                                                                                                                                                                                                                                                                                                                                                                                                                                                                                                                                                                                                                                                                                                                                                                                                                                                                                                                                                                                                                                                                                                                                                                                                                                                                                                                                                                                                                                                                                                                                                                                                                                                                                                                                                                                                                                                                                            | 97     | 1.9%            | 128    | 2.5%            |        | 84     | 1.7%            |       | 481    | 2.3%            |
| РАТ                                                                                                                                                                                                                                                                                                                                                                                                                                                                                                                                                                                                                                                                                                                                                                                                                                                                                                                                                                                                                                                                                                                                                                                                                                                                                                                                                                                                                                                                                                                                                                                                                                                                                                                                                                                                                                                                                                                                                                                                                                                                                                                            | 221    | 4.3%            | 267    | 5.2%            | -17.4% | 173    | 3.4%            | 27.6% | 950    | 4.6%            |
| Other Comprehensive<br>Income                                                                                                                                                                                                                                                                                                                                                                                                                                                                                                                                                                                                                                                                                                                                                                                                                                                                                                                                                                                                                                                                                                                                                                                                                                                                                                                                                                                                                                                                                                                                                                                                                                                                                                                                                                                                                                                                                                                                                                                                                                                                                                  | -14    |                 | -27    |                 |        | 4      |                 |       | -48    |                 |
| Total Comprehensive<br>Income                                                                                                                                                                                                                                                                                                                                                                                                                                                                                                                                                                                                                                                                                                                                                                                                                                                                                                                                                                                                                                                                                                                                                                                                                                                                                                                                                                                                                                                                                                                                                                                                                                                                                                                                                                                                                                                                                                                                                                                                                                                                                                  | 207    | 4.0%            | 240    | 4.7%            | -14.0% | 177    | 3.5%            | 16.8% | 902    | 4.3%            |
| Cash PAT                                                                                                                                                                                                                                                                                                                                                                                                                                                                                                                                                                                                                                                                                                                                                                                                                                                                                                                                                                                                                                                                                                                                                                                                                                                                                                                                                                                                                                                                                                                                                                                                                                                                                                                                                                                                                                                                                                                                                                                                                                                                                                                       | 325    | 6.3%            | 373    | 7.2%            | -12.7% | 278    | 5.4%            | 17.3% | 1,360  | 6.6%            |
| ANSYSCO CINAME FOURERIO OF CONTINUE CABRIEL Halder Henkel OPOWER O JOYSON MRHLE CAMPAGE SNS FOURIERO SNJ AND SNS FOURIERO SNS FOURIERO SNJ AND SNS FOURIERO SNJ AND SNS FOURIERO SNS FOURIE |        |                 |        |                 |        |        |                 |       |        |                 |