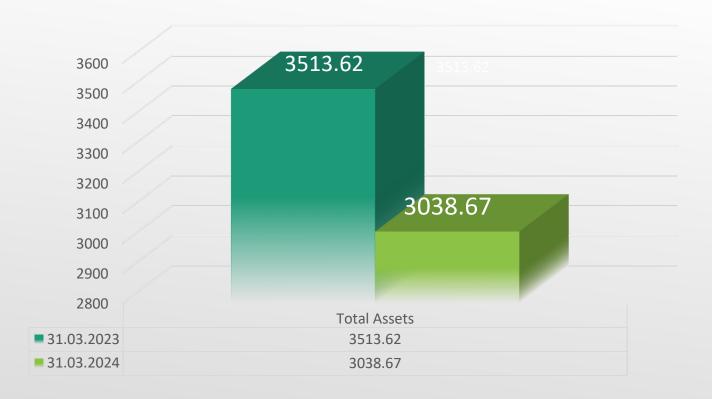

OMPANY'S BUSINESS MODELS



#### **OUTRIGHT MODEL**

This is where Grovy purchases the entire property and constructs the building to sell.



#### **COLLABORATION MODEL**

This is a joint venture where Grovy purchases a portion of the land in exchange for constructing the property.



#### **TURNKEY MODEL**

This is end to end construction by Grovy, where the property owner appoints Grovy to design and build as per the client's needs.





### **DIVIDEND HISTORY**

Grovy India Limited has had a good dividend track report and has consistently declared dividends for the last few years.

| Year    | Туре  |
|---------|-------|
| 2017-18 | Final |
| 2018-19 | Final |
| 2020-21 | Final |
| 2021-22 | Final |
| 2022-23 | Final |











Total Revenue stood at Rs 2024.05 Lakh





### ASSETS



#### Total Assets stood by Rs 3038.67 Lakh



### PROFIT BEFORE TAX(PBT)



Results (PBT) stood by 133.04 Lakhs, reflecting Y-O-Y growth by 9.04%



### PROFIT AFTER TAX (PAT)



Results (PAT) stood by 100.12 Lakhs, reflecting Y-O-Y growth by 10.60%





### HOW WE SEE THE FUTURE

- Diverse Market: Delhi's real estate market offers a wide range of properties, from affordable apartments to luxury homes.
- Delhi is gaining traction like never before. Real estate continues to be the best investment option in Delhi-NCR, with approximately 40 per cent investors preferring it over other investment options.
- Laws and Regulations: The regulations are pretty straight forward and certain.
- > The mood of the buyers clearly points to good times for the real estate segment in the region.
- By conse