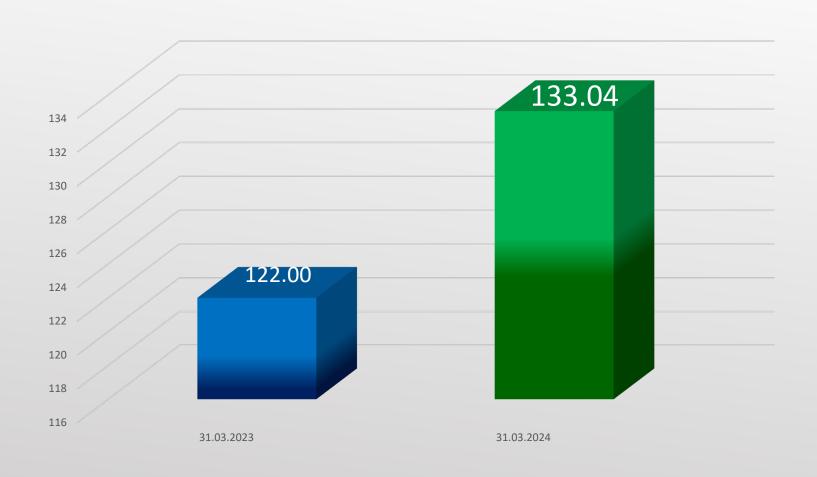

### PROFIT BEFORE TAX(PBT)

Results (PBT) stood by 133.04 Lakhs, reflecting Y-O-Y growth by 9.04%