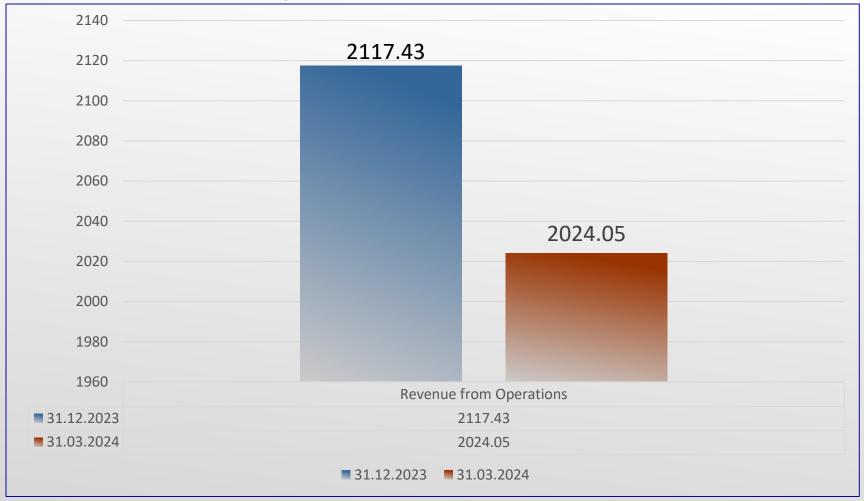

am confident of strong future growth for Grovy."





# COMPANY'S BUSINESS MODELS



#### **OUTRIGHT MODEL**

This is where Grovy purchases the entire property and constructs the building to sell.



#### **COLLABORATION MODEL**

This is a joint venture where Grovy purchases a portion of the land in exchange for constructing the property.



#### **TURNKEY MODEL**

This is end to end construction by Grovy, where the property owner appoints Grovy to design and build as per the client's needs.





### **DIVIDEND HISTORY**

Grovy India Limited has had a good dividend track report and has consistently declared dividends for the last few years.

| Year    | Туре  |
|---------|-------|
| 2017-18 | Final |
| 2018-19 | Final |
| 2020-21 | Final |
| 2021-22 | Final |
| 2022-23 | Final |











Total Revenue stood at Rs 2024.05 Lakh





### ASSETS



#### Total Assets stood by Rs 3038.67 Lakh



### PROFIT BEFORE TAX(PBT)



Results (PBT) stood by 133.04 Lakhs, reflecting Y-O-Y growth by 9.04%



### PROFIT AFTER TAX (PAT)



Results (PAT) stood by 100.12 Lakhs, reflecting Y-O-Y growth by 10.60%





### HOW WE SEE THE FUTURE

- Diverse Market: Delhi's real estate market offers a wide range of properties, from affordable apartments to luxury homes.
- Delhi is gaining traction like never before. Real estate continues to be the best investment option in Delhi-NCR, with approximately 40 per cent investors preferring it over other investment options.
- Laws and Regulations: The regulations are pretty straight forward and certain.
- > The mood of the buyers clearly points to good t