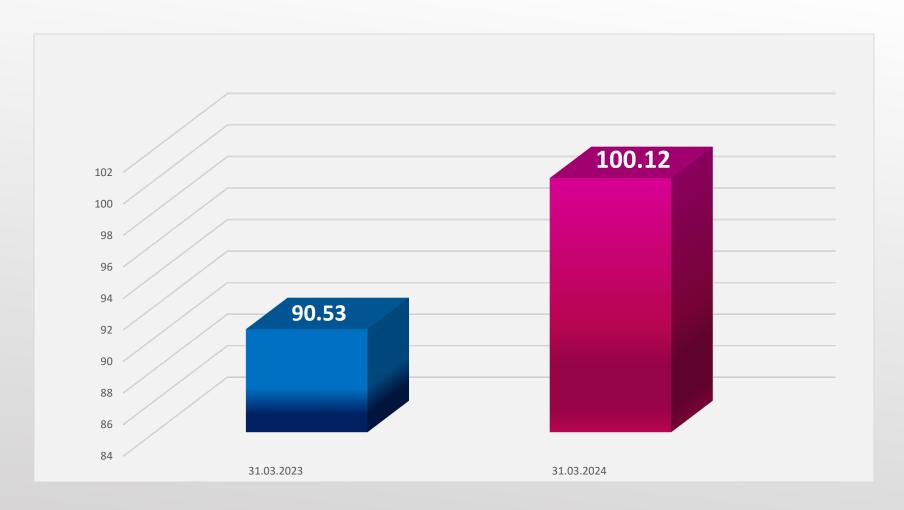

### PROFIT AFTER TAX (PAT)

Results (PAT) stood by 100.12 Lakhs, reflecting Y-O-Y growth by 10.60%