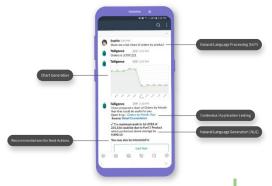

# **Key Products for Future Growth**

A unique AI / ML powered business intelligence solution that converts your Tally  $^{\circledR}$  accounting data into meaningful business insights.

| Extract and sync data from Tally® through Talligence connector |
|----------------------------------------------------------------|
| Easy and secure data transfer                                  |
| Business insights instantly                                    |
| C-Level executive dashboards                                   |
| MIS reports for business functions                             |
| Talk to your data                                              |
| Information Security Compliance                                |

# OUR PRODUCT

powered business intelligence solution that converts your Tally® accounting data into meaningful business insights.

Extract and sync data from Tally® through Talligence connector

Easy and secure data transfer

Business insights instantly

C-Level executive dashboards

MIS reports for business functions

Talk to your data

Information Security Compliance

# taligence VARIOUS DASHBOARDS