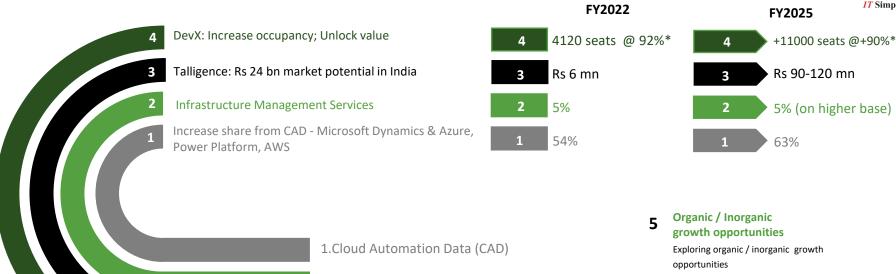

| Capacity & Utilisation |       |                         |                                |  |  |  |
|------------------------|-------|-------------------------|--------------------------------|--|--|--|
| Year                   | Seats | Capacity<br>Utilisation | Avg. billing Rate<br>Per month |  |  |  |
| FY2019                 | 720   | 86%                     | 6743                           |  |  |  |
| FY2020                 | 2000  | 82%                     | 6800                           |  |  |  |
| FY2021                 | 2700  | 83%                     | 7527                           |  |  |  |
| FY2022                 | 4120  | 92%                     | 7600                           |  |  |  |

### **WAY FORWARD**

2. Service Business

3. Talligence

4. DevX

\* Capacity Utilisation