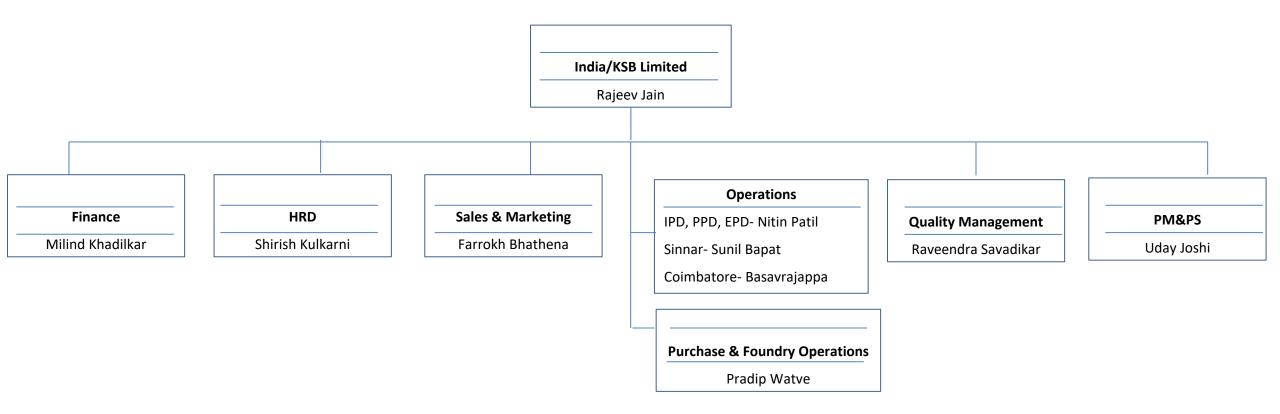

ited (Formerly KSB Pumps Limited), Mumbai - Pune Road, Pimpri, Pune - 411 018. (India) Tel.:+91 20 2710 1000 Fax:+91 20 2742 6000 Visit us at: www.ksbindia.co.in

Registered Office: Office No. 601, Runwal R-Square, L.B.S. Marg, Mulund (West), Mumbai- 400 080, Tel.:+91 (022) 2168 1300

: Chennai • Kolkata • Mumbai • NOIDA CIN:L29120MH1960PLC011635 Zonal Offices



## KSB Limited Investor's Meet, 20 September 2019 Pune







### **Table of contents**

- 1. Organogram.
- 2. KSB In India Presence.
- 3. KSB In India Applications.
- 4. KSB India Success Stories / Major Developments.
- 5. Market Penetration Top 5 Customers.
- 6. Strategy For Growth.
- 7. Net Sales / Revenue From Operations Overview.
- 8. P/L Before Tax Overview.
- 9. ROS% Overview.
- 10. Order in take analysis



## Organogram





#### Chandigarh • • NOIDA Jaipur Lucknow **Ahmedabad** Indore Odhav **Jamshedpur** Baroda KOLKATA O Nagpur o Raipur Sinnar Aurangabad Bhubaneswar o Chinchwad ■ Pune Shirwal Secunderabad Our Manufacturing Network **CHENNA** Bangalore Head office Coimbatore Zonal Office Irrigation & Process Foundry Division, Power Plant Division, Meladoor Branch office Division, Pune Vambori Chinchwad Manufacturing Unit Service Station A STATE OF THE PARTY.

Our Toll Free No.: 1800 233 1299

(Monday to Saturday - 8am to 10pm)



**Energy Pumps** Division, Shirwal

Valves Division,

Coimbatore



Standard Pumps Division, Sinnar



KSB MIL Controls Ltd. Meladoor, Kerela

#### Presence in India

## Near you..24x7

- Manufacturing locations
- Zonal offices 4
- Branch offices 16
- Service Stations
- 150+ Auth