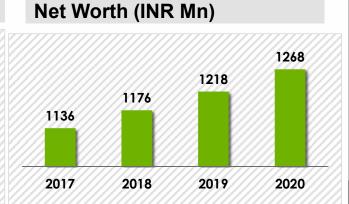

# **Consolidated Balance Sheet – INR Mn**

| Equity and Liabilities       | FY17 | FY18 | FY19 | FY20 |
|------------------------------|------|------|------|------|
| Share Capit al               | 412  | 412  | 412  | 412  |
| Reserves and Surplus         | 724  | 764  | 807  | 856  |
| Net worth                    | 1136 | 1176 | 1218 | 1268 |
| Minority Share               | 79   | 98   | 139  | 200  |
| Long Term Borrowings         | 2013 | 1719 | 2377 | 3168 |
| Short Term Borrowings        | 545  | 1048 | 1401 | 698  |
| Advance from Customers       | 1590 | 2003 | 1438 | 1445 |
| Other Liabilities            | 487  | 341  | 315  | 90   |
| Trade Payables               | 244  | 376  | 404  | 630  |
| Total Liabilities            | 6094 | 6761 | 7291 | 7499 |
|                              |      |      |      |      |
| Assets                       | FY17 | FY18 | FY19 | FY20 |
| Fixed Assets                 | 41   | 98   | 106  | 95   |
| Investment in Property       |      |      |      | 98   |
| Non - Current Investment     | 91   | 176  | 15   | 0    |
| Long Term Loans & Advances   | 323  | 340  | 402  | 473  |
| Current Investment           | 2    | 2    | 2    | 2    |
| Inventories(WIP)             | 3115 | 3278 | 3666 | 2799 |
| Inventories (Finished Goods) | 337  | 335  | 551  | 1018 |
| Trade Receivables            | 335  | 508  | 283  | 351  |
| Cash and Cash Equivalents    | 90   | 123  | 149  | 115  |
| Short Term Loans & Advances  | 364  | 109  | 289  | 232  |
| Land                         | 1366 | 1581 | 1551 | 1898 |
| Other Assets                 | 31   | 211  | 276  | 418  |
| Total Assets                 | 6094 | 6761 | 7291 | 7499 |