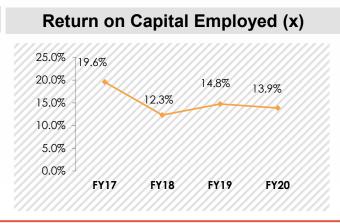

# **Consolidated Income Statement – INR Mn**

| Particulars                | FY 17 | FY18  | FY19  | FY20  |
|----------------------------|-------|-------|-------|-------|
| Total Revenue              | 1,862 | 1,893 | 2,422 | 2,376 |
|                            | 1,802 | •     | •     | 2,376 |
| Cost of materials consumed | 2,074 | 1,285 | 1,955 | 1,192 |
| Changes in inventories     | -1130 | -161  | -511  | 336   |
| Employee benefits expense  | 85    | 127   | 138   | 121   |
| Other Expenses             | 190   | 256   | 271   | 252   |
| Total Expenses             | 1219  | 1508  | 1853  | 1901  |
| EBITDA                     | 643   | 385   | 569   | 475   |
| EBITDA Margin              | 35%   | 20%   | 24%   | 20%   |
| Depreciation               | 10    | 13    | 19    | 20    |
| Interest & Finance Charges | 101   | 150   | 324   | 300   |
| PBT                        | 532   | 222   | 227   | 155   |
| Total Taxes                | 173   | 75    | 44    | 45    |
| PAT (Before Minority)      | 359   | 147   | 183   | 110   |
| Share of Minority          | -32   | -21   | -46   | -54   |
| Net Profit (Attributable)  | 327   | 126   | 137   | 56    |
| Net Profit Margin          | 18%   | 7%    | 6%    | 2%    |
| EPS (Basic) (Rs)           | 7.94  | 3.05  | 3.32  | 1.37  |