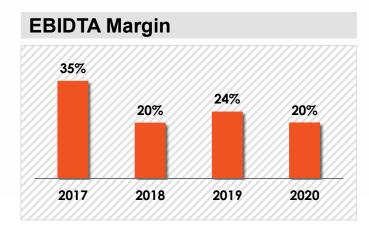

# **Consolidated Income Statement – INR Mn**

| Particulars                | FY 17 | FY18  | FY19  | FY20  |
|----------------------------|-------|-------|-------|-------|
| Total Revenue              | 1,862 | 1,893 | 2,422 | 2,376 |
|                            | 1,802 | •     | •     | 2,376 |
| Cost of materials consumed | 2,074 | 1,285 | 1,955 | 1,192 |
| Changes in inventories     | -1130 | -161  | -511  | 336   |
| Employee benefits expense  | 85    | 127   | 138   | 121   |
| Other Expenses             | 190   | 256   | 271   | 252   |
| Total Expenses             | 1219  | 1508  | 1853  | 1901  |
| EBITDA                     | 643   | 385   | 569   | 475   |
| EBITDA Margin              | 35%   | 20%   | 24%   | 20%   |
| Depreciation               | 10    | 13    | 19    | 20    |
| Interest & Finance Charges | 101   | 150   | 324   | 300   |
| PBT                        | 532   | 222   | 227   | 155   |
| Total Taxes                | 173   | 75    | 44    | 45    |
| PAT (Before Minority)      | 359   | 147   | 183   | 110   |
| Share of Minority          | -32   | -21   | -46   | -54   |
| Net Profit (Attributable)  | 327   | 126   | 137   | 56    |
| Net Profit Margin          | 18%   | 7%    | 6%    | 2%    |
| EPS (Basic) (Rs)           | 7.94  | 3.05  | 3.32  | 1.37  |