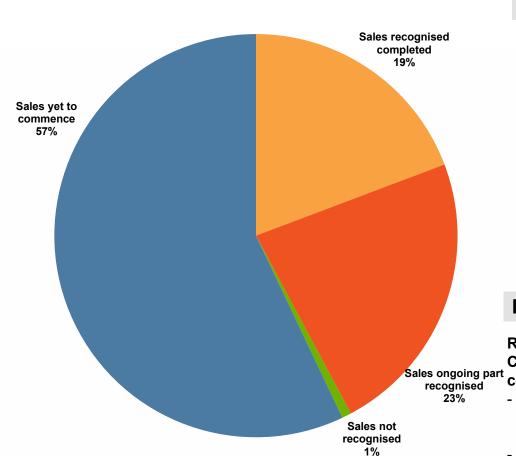

# Potential Recognizable Revenue

### **Revenue Recognition Method**

Revenue has been recognized as per IND AS 115 Revenue from Contracts with Customers' on fulfillment of the following conditions:

- 10% of the construction and development of the project / phase of project is completed; and
- 10% of the agreement consideration have been realized against such sales.