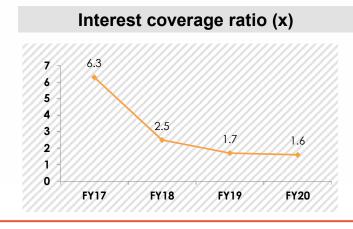

# **Consolidated Income Statement – INR Mn**

| Particulars                | FY 17 | FY18  | FY19  | FY20  |
|----------------------------|-------|-------|-------|-------|
| Total Revenue              | 1,862 | 1,893 | 2,422 | 2,376 |
|                            | 1,802 | •     | •     | 2,376 |
| Cost of materials consumed | 2,074 | 1,285 | 1,955 | 1,192 |
| Changes in inventories     | -1130 | -161  | -511  | 336   |
| Employee benefits expense  | 85    | 127   | 138   | 121   |
| Other Expenses             | 190   | 256   | 271   | 252   |
| Total Expenses             | 1219  | 1508  | 1853  | 1901  |
| EBITDA                     | 643   | 385   | 569   | 475   |
| EBITDA Margin              | 35%   | 20%   | 24%   | 20%   |
| Depreciation               | 10    | 13    | 19    | 20    |
| Interest & Finance Charges | 101   | 150   | 324   | 300   |
| PBT                        | 532   | 222   | 227   | 155   |
| Total Taxes                | 173   | 75    | 44    | 45    |
| PAT (Before Minority)      | 359   | 147   | 183   | 110   |
| Share of Minority          | -32   | -21   | -46   | -54   |
| Net Profit (Attributable)  | 327   | 126   | 137   | 56    |
| Net Profit Margin          | 18%   | 7%    | 6%    | 2%    |
| EPS (Basic) (Rs)           | 7.94  | 3.05  | 3.32  | 1.37  |