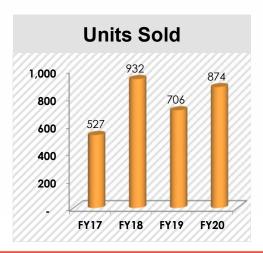

| Particulars         | FY20     | FY19     | Growth |
|---------------------|----------|----------|--------|
| Units Sold          | 874      | 706      | 23.79% |
| Area Sold (sq. ft.) | 7,74,510 | 6,32,257 | 22.49% |
| Booking Value (Cr)  | 325      | 272      | 18.38% |