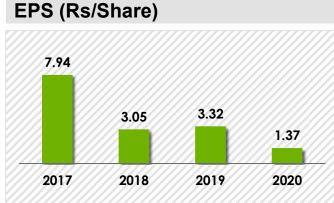

# **Consolidated Income Statement – INR Mn**

| Particulars                | FY 17 | FY18  | FY19  | FY20  |
|----------------------------|-------|-------|-------|-------|
| Total Revenue              | 1,862 | 1,893 | 2,422 | 2,376 |
|                            | 1,802 | •     | •     | 2,376 |
| Cost of materials consumed | 2,074 | 1,285 | 1,955 | 1,192 |
| Changes in inventories     | -1130 | -161  | -511  | 336   |
| Employee benefits expense  | 85    | 127   | 138   | 121   |
| Other Expenses             | 190   | 256   | 271   | 252   |
| Total Expenses             | 1219  | 1508  | 1853  | 1901  |
| EBITDA                     | 643   | 385   | 569   | 475   |
| EBITDA Margin              | 35%   | 20%   | 24%   | 20%   |
| Depreciation               | 10    | 13    | 19    | 20    |
| Interest & Finance Charges | 101   | 150   | 324   | 300   |
| PBT                        | 532   | 222   | 227   | 155   |
| Total Taxes                | 173   | 75    | 44    | 45    |
| PAT (Before Minority)      | 359   | 147   | 183   | 110   |
| Share of Minority          | -32   | -21   | -46   | -54   |
| Net Profit (Attributable)  | 327   | 126   | 137   | 56    |
| Net Profit Margin          | 18%   | 7%    | 6%    | 2%    |
| EPS (Basic) (Rs)           | 7.94  | 3.05  | 3.32  | 1.37  |