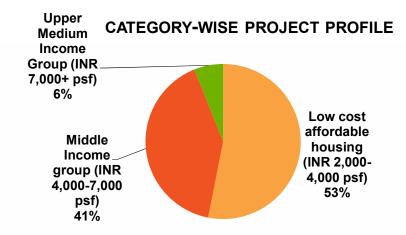

- Delivered 9000\_homes worth 7.5 Mn Sq. ft. across 52 projects over past 2 decades by the Group
- Projects in hand of 14,000 homes worth 14 Mn Sq. ft. across 17 projects over next 7 years
- Quality of construction is achieved by Standard Operation Processes (SOPs), Low overheads,
   Efficient construction cost and timely completion.
- Impeccable record of planning and execution of projects backed by Professional Management.

# Arihant Superstructures Ltd (ASL): At A Glance



### **Company Profile**

- A leading real estate company focused on Affordable Luxury Segment
- 2. Strong execution track record of project completion
- Strong brand recognition in high growth markets of Navi Mumbai
   MMR and Jodhpur
- 4. Fully paid up land bank for projects to be executed in the next ten years







# **Strengths – Business Model**





To have products across various stages of construction to serve varied customer needs



### **Land Acquisition**

Fully paid up land bank for projects to be executed in the next ten years; Land bank acquired at historical cost levels

### Sales and Marketing

Strong marketing base with sales through direct and multiple channel partners; normally15%-20% sales achieved in launch





# (Ž)

### **Development Model**

Adopted DM model to de-risk the business

### Execution

9000+ Affordable homes built; 50+ projects executed by Group; minimal delays in executed projects



### **Design and Architecture**

In-house design, engineering & project implementation optimizes quality and timeline; significant cost savings

# **Our Value Creation Journey**