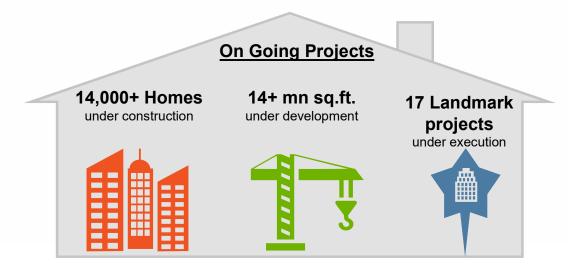

# "Arihant" Group

- One of the Largest real estate player in Affordable Housing since 2009 consisting of its 66% portfolio in affordable housing and having projects in hand for next 7 years
- ASL has an edge in its operational areas Navi Mumbai, MMR and Jodhpur regions
- Delivered 9000\_homes worth 7.5 Mn Sq. ft. across 52 projects over past 2 decades by the Group
- Projects in hand of 14,000 homes worth 14 Mn Sq. ft. across 17 projects over next 7 years
- Quality of construction is achieved by Standard Operation Processes (SOPs), Low overheads,
   Efficient construction cost and timely completion.
- Impeccable record of planning and execution of projects backed by Professional Management.