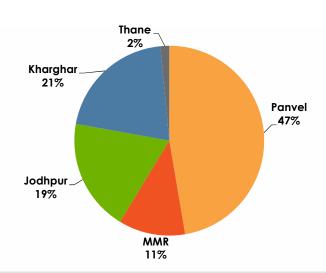

OTAL JODHPUR       |          | 5,425,759                            | 1,349,907           | 0              | 4,528          | 1,214         | 3,314           | 27%             | _                          | 7,113           | 2,613                          | 3,450                    | 2,998                         | 453                              |
| GRAND TOTAL MUMBAI + JODE | HPUR     | 14,023,384                           | 4,066,258           |                | 9,274          | 4,392         | 4,849           |                 |                            |                 | 13,068                         | 15,512                   | 11,605                        | 3,906                            |

# Potential Recognizable Revenue





### **Expected Revenue: Geographical Split**



### **Revenue Recognition Method**

Revenue has been recognized as per IND AS 115 Revenue from Contracts with Customers' on fulfillment of the following conditions:

- 10% of the construction and development of the project / phase of project is completed; and
- 10% of the agreement consideration have been realized against such sales.

# **Arihant Superstructures Limited: Q4 FY20 Financial Highlights**



### Consolidated Financial Highlights for Q4FY20 Vs. Q4FY19

- Revenue decreased from INR 686.00 Mn to INR 622.98
   Mn.
- EBITDA increased from INR 140.48 Mn to INR 154.91
   Mn.
- 3. PBT increased from INR 49.63 Mn to INR 81.07 Mn
- 4. PAT increased from INR 35.30 Mn to INR 69.05 Mn.

### Consolidated Financial Highlights for Q4FY20 Vs. Q3FY20

- Revenue decreased from INR 641.55 Mn to