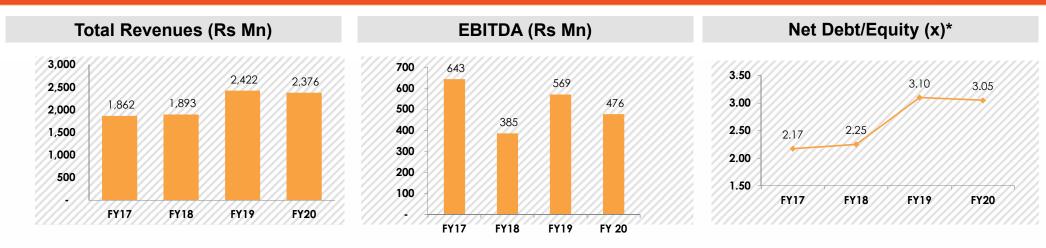

# **Consolidated Income Statement – INR Mn**

| Particulars                | FY 17 | FY18  | FY19  | FY20  |
|----------------------------|-------|-------|-------|-------|
| Total Revenue              | 1,862 | 1,893 | 2,422 | 2,376 |
|                            | 1,802 | •     | •     | 2,376 |
| Cost of materials consumed | 2,074 | 1,285 | 1,955 | 1,192 |
| Changes in inventories     | -1130 | -161  | -511  | 336   |
| Employee benefits expense  | 85    | 127   | 138   | 121   |
| Other Expenses             | 190   | 256   | 271   | 252   |
| Total Expenses             | 1219  | 1508  | 1853  | 1901  |
| EBITDA                     | 643   | 385   | 569   | 475   |
| EBITDA Margin              | 35%   | 20%   | 24%   | 20%   |
| Depreciation               | 10    | 13    | 19    | 20    |
| Interest & Finance Charges | 101   | 150   | 324   | 300   |
| PBT                        | 532   | 222   | 227   | 155   |
| Total Taxes                | 173   | 75    | 44    | 45    |
| PAT (Before Minority)      | 359   | 147   | 183   | 110   |
| Share of Minority          | -32   | -21   | -46   | -54   |
| Net Profit (Attributable)  | 327   | 126   | 137   | 56    |
| Net Profit Margin          | 18%   | 7%    | 6%    | 2%    |
| EPS (Basic) (Rs)           | 7.94  | 3.05  | 3.32  | 1.37  |