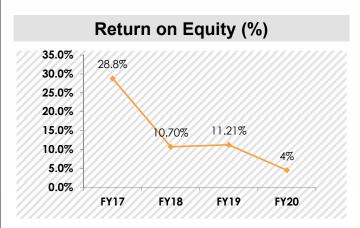

# **Consolidated Income Statement – INR Mn**

| Particulars                | FY 17 | FY18  | FY19  | FY20  |
|----------------------------|-------|-------|-------|-------|
| Total Revenue              | 1,862 | 1,893 | 2,422 | 2,376 |
|                            | 1,802 | •     | •     | 2,376 |
| Cost of materials consumed | 2,074 | 1,285 | 1,955 | 1,192 |
| Changes in inventories     | -1130 | -161  | -511  | 336   |
| Employee benefits expense  | 85    | 127   | 138   | 121   |
| Other Expenses             | 190   | 256   | 271   | 252   |
| Total Expenses             | 1219  | 1508  | 1853  | 1901  |
| EBITDA                     | 643   | 385   | 569   | 475   |
| EBITDA Margin              | 35%   | 20%   | 24%   | 20%   |
| Depreciation               | 10    | 13    | 19    | 20    |
| Interest & Finance Charges | 101   | 150   | 324   | 300   |
| PBT                        | 532   | 222   | 227   | 155   |
| Total Taxes                | 173   | 75    | 44    | 45    |
| PAT (Before Minority)      | 359   | 147   | 183   | 110   |
| Share of Minority          | -32   | -21   | -46   | -54   |
| Net Profit (Attributable)  | 327   | 126   | 137   | 56    |
| Net Profit Margin          | 18%   | 7%    | 6%    | 2%    |
| EPS (Basic) (Rs)           | 7.94  | 3.05  | 3.32  | 1.37  |