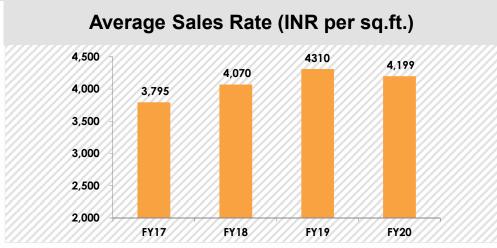

-------------------|
| <b>Well-positioned</b> |
| <b>In High Growth</b>  |
| Markets                |

Significant Monetization Yet To Come Large Land Bank
Acquired At
Low Cost

Project Funding Secured Strong Focus On Corporate Governance

Superior Growth Profile







Jodhpur – strong
 migrant inflow
 from around
 western
 Rajasthan



At an inflexion point; strong future cash flows



 Average purchase price of Rs. 250/sq ft



INR 1.60 Billion secured loans

projects are self sustainable and we have NOT taken secured loans against these projects



 Industry leading disclosure standards



 ~13.7 mn sq feet under development – spread between MMR and Jodhpur



Projects showing good traction -

Source: CII – JLL: media articles

# **Superior Track Record With Strong Brand Recall**











Arihant Superstructures Limited (ASL)

22

# Prudent Financial Management Leading To Superior Shareholder Value





### **Strategic Land Acquisition**

- · Land acquired at historical prices
- Honest and credible dealing with land owners making Arihant a preferred buyer



# Superior cash flow management

- 15% -20% launch sales target
- Adoption of DM model
- · Low inventory model
- Sales targeted to completed before project completion



- Strong and independent board with industry experts
- Strong internal audit







Arihant Superstructures Limited (ASL)

23

# **Project Status : MUMBAI - MMR**



|        | Project                           | Location            | Total Area<br>with<br>Common<br>Area | Area Sold<br>(SqFt) | % Area<br>Sold | Total<br>Units | Units<br>Sold | Uni