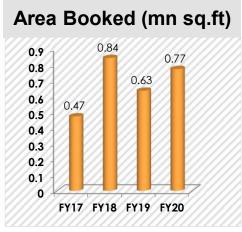

-----------------|
| <b>Well-positioned</b> |
| <b>In High Growth</b>  |
| Markets                |

Significant Monetization Yet To Come Large Land Bank
Acquired At
Low Cost

Project Funding Secured Strong Focus On Corporate Governance

Superior Growth Profile







Jodhpur – strong
 migrant inflow
 from around
 western
 Rajasthan



At an inflexion point; strong future cash flows



 Average purchase price of Rs. 250/sq ft



INR 1.60 Billion secured loans

projects are self sustainable and we have NOT taken secured loans against these projects



 Industry leading disclosure standards



 ~13.7 mn sq feet under development – spread between MMR and Jodhpur



Projects showing good traction -

Source: CII – JLL: media articles

# **Superior Track Record With Strong Brand Recall**











Arihant Superstructures Limited (ASL)

22

# Prudent Financial Management Leading To Superior Shareholder Value





### **Strategic Land Acquisition**

- · Land acquired at historical prices
- Honest and credible dealing with land owners making Arihant a preferred buyer



# Superior cash flow management

- 15% -20% launch sales target
- Adoption of DM model
- · Low inventory model
- Sales targeted to completed before project completion



- Strong and independent board with industry experts
- Strong internal audit







Arihant Superstructures Limited (ASL)

23

# **Project Status : MUMBAI - MMR**



|        | Project                           | Location            | Total Area<br>with<br>Common<br>Area | Area Sold<br>(SqFt) | % Area<br>Sold | Total<br>Units | Units<br>Sold | Units