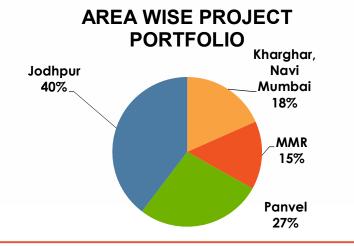

Delivered 9000\_homes worth 7.5 Mn Sq. ft. across 52 projects over past 2 decades by the Group
- Projects in hand of 14,000 homes worth 14 Mn Sq. ft. across 17 projects over next 7 years
- Quality of construction is achieved by Standard Operation Processes (SOPs), Low overheads,
   Efficient construction cost and timely completion.
- Impeccable record of planning and execution of projects backed by Professional Management.

# Arihant Superstructures Ltd (ASL): At A Glance



### **Company Profile**

- A leading real estate company focused on Affordable Luxury Segment
- 2. Strong execution track record of project completion
- Strong brand recognition in high growth markets of Navi Mumbai
   MMR and Jodhpur
- 4. Fully paid up land bank for projects to be executed in the next ten years







# **Strengths – Business Model**





To have products across various stages of construction to serve varied customer needs



### **Land Acquisition**

Fully paid up land bank for projects to be executed in the next ten years; Land bank acquired at historical cost levels

### Sales and Marketing

Strong marketing base with sales through direct and multiple channel partners; normally15%-20% sales achieved in launch





# (Ž)

### **Development Model**

Adopted DM model to de-risk the business

### Execution

9000+ Affordable homes built; 50+ projects executed by Group; minimal delays in executed projects



### **Design and Architecture**

In-house design, engineering & project implementation optimizes quality and timeline; significant cost savings

# **Our Value Creation Journey**



1