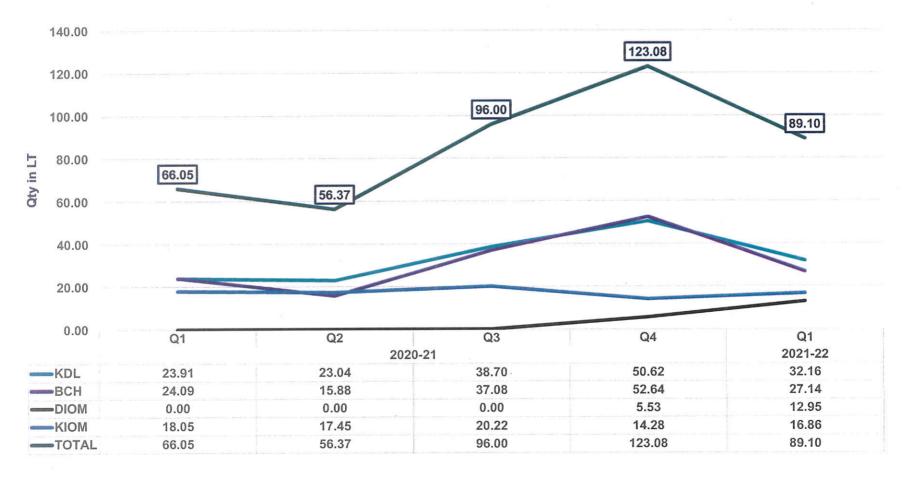

| 50           |
| Total Income                                                              | 6,656              | 6,933          | (277)            | (4)          |
| Total Expenses                                                            | 2,393              | 2,666          | (273)            | (10)         |
| EBITDA & Margin (%)                                                       | 4,322 (66%)        | 4,330 (63%)    | (8)              | -            |
| Profit Before Tax                                                         | 4,263              | 4,269          | (6)              | -            |
| Profit After Tax                                                          | 3,193              | 2,838          | 355              | 13           |

#### Iron Ore Production Trend







#### Average Basic Domestic Price of Iron Ore (Overall)



#### Major Investment in Subsidiaries, JVs & Associates



## Details of Top 25 Shareholders as on 31-07-2021

| SI. No.