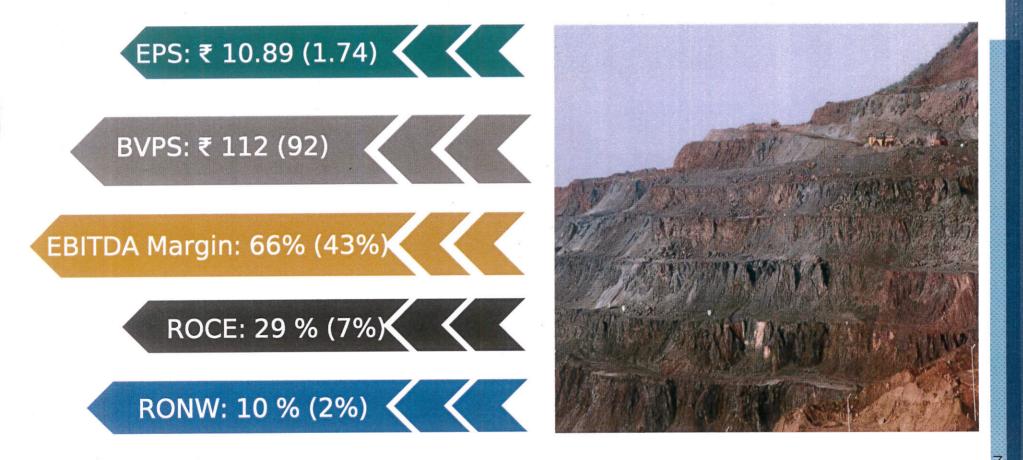

#### Key Financial Indicators (Fy 22 Q1 vs Fy 21 Q1)

## Performance of Fy 22 (Q1) on Fy 21 (Q1)

| Particulars                                                               | 2021-22 (Q1)        | 2020-21(Q1)    | Variance        | (%)         |
|---------------------------------------------------------------------------|---------------------|----------------|-----------------|-------------|
| Iron Ore Production (LT)                                                  | 89.10               | 66.05          | 23.05           | 35          |
| Iron Ore Sales (LT)                                                       | 94.49               | 62.75          | 31.74           | 51          |
| - Export Sales (LT)<br>- Domestic Sales (LT)                              | 94.49               | 3.00<br>59.75  | (3.00)<br>34.74 | (100)<br>58 |
| Average Domestic Realisation (Rs./T)<br>Average Sales Realisation (Rs./T) | 6,813<br>6,823      | 2,845<br>3,064 | 3,968<br>3,759  | 139<br>123  |
| Fin                                                                       | ancials (Rs. Crore) |                |                 |             |
| Iron ore Sales                                                            | 6,447               | 1,923          | 4,524           | 235         |
| Revenue from Operations                                                   | 6,512               | 1,938          | 4,574           | 236         |
| Interest Income                                                           | 87                  | 37             | 50              | 135         |
| Other Income                                                              | 57                  | 34             | 23              | 68          |
| Total Income                                                              | 6,656               | 2,009          | 4,647           | 231         |
| Total Expenses                                                            | 2,393               | 1,249          | 1,144           | 92          |
| EBITDA & Margin (%)                                                       | 4,322 (66%)         | 826 (43%)      | 3,496           | 423         |
| Profit Before Tax                                                         | 4,263               | 759            | 3,504           | 462         |
| Profit After Tax                                                          | 3,193               | 533            | 2,660           | 499         |