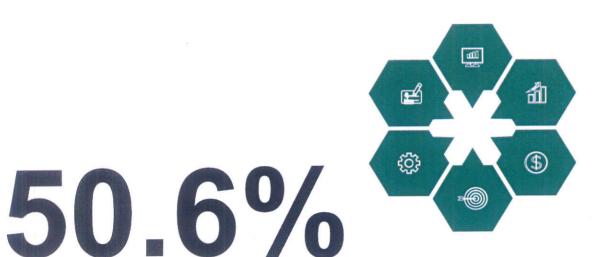

### Historic Physical Peformance in FY 22 (Q1 VS Q1)

**89.10 LT (CPLY: 66.05 LT)** previous best: 85.27 LT {FY'18 (Q1)}

**94.49 LT (CPLY: 62.75 LT)** previous best: 91.84 LT {FY'18 (Q1)}

**Increase in Sales** 