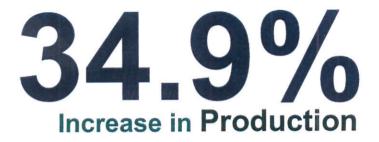

### Historic Physical Peformance in FY 22 (Q1 VS Q1)

**89.10 LT (CPLY: 66.05 LT)** previous best: 85.27 LT {FY'18 (Q1)}

**94.49 LT (CPLY: 62.75 LT)** previous best: 91.84 LT {FY'18 (Q1)}

**Increase in Sales** 