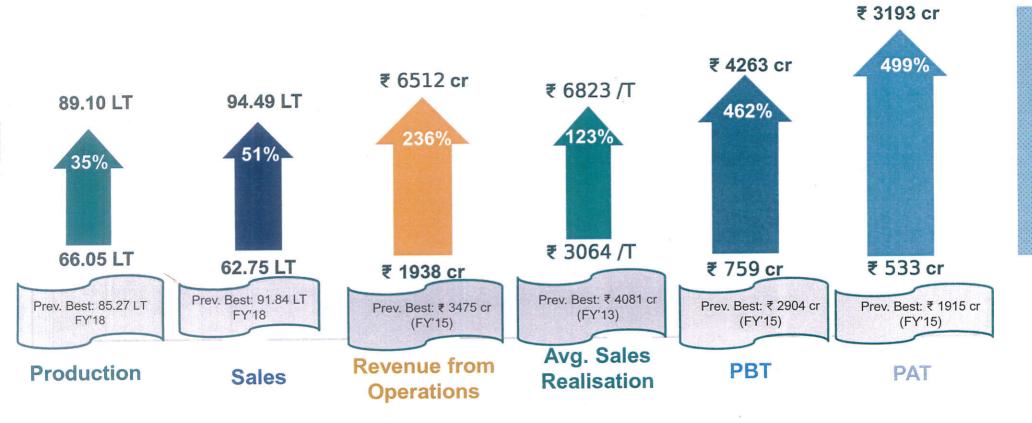

## Best Ever Q1 Quarter Performance

### Historic Physical Peformance in FY 22 (Q1 VS Q1)

**89.10 LT (CPLY: 66.05 LT)** previous best: 85.27 LT {FY'18 (Q1)}

**94.49 LT (CPLY: 62.75 LT)** previous best: 91.84 LT {FY'18 (Q1)}

**Increase in Sales** 

#### Spectacular Financial Performance in FY 22 (Q1 vs Q1)

## Performance of Fy 22 (Q1) on Fy 21 (Q1)

| Particulars                                                               | 2021-22 (Q1)        | 2020-21(Q1)    | Variance        | (%)         |
|---------------------------------------------------------------------------|---------------------|----------------|-----------------|-------------|
| Iron Ore Production (LT)                                                  | 89.10               | 66.05          | 23.05           | 35          |
| Iron Ore Sales (LT)                                                       | 94.49               | 62.75          | 31.74           | 51          |
| - Export Sales (LT)<br>- Domestic Sales (LT)                              | 94.49               | 3.00<br>59.75  | (3.00)<br>34.74 | (100)<br>58 |
| Average Domestic Realisation (Rs./T)<br>Average Sales Realisation (Rs./T) | 6,813<br>6,823      | 2,845<br>3,064 | 3,968<br>3,759  | 139<br>123  |
| Fin                                                                       | ancials (Rs. Crore) |                |                 |             |
| Iron ore Sales                                                            | 6,447               | 1,923          | 4,524           | 235         |
| Revenue from Operations                                                   | 6,512               | 1,938          | 4,574           | 236         |
| Interest Income                                                           | 87                  | 37             | 50              | 135         |
| Other Income                                                              | 57                  | 34             | 23              | 68          |
| Total Income                                                              | 6,656               | 2,009          | 4,647           | 231         |
| Total Expenses                                                            | 2,393               | 1,249          | 1,144           | 92          |
| EBITDA & Margin (%)                                                       | 4,322 (66%)         | 826 (43%)      | 3,496           | 423         |
| Profit Before Tax                                                         | 4,263               | 759            | 3,504           | 462         |
| Profit After Tax                                                          | 3,193               | 533            | 2,660           | 499         |