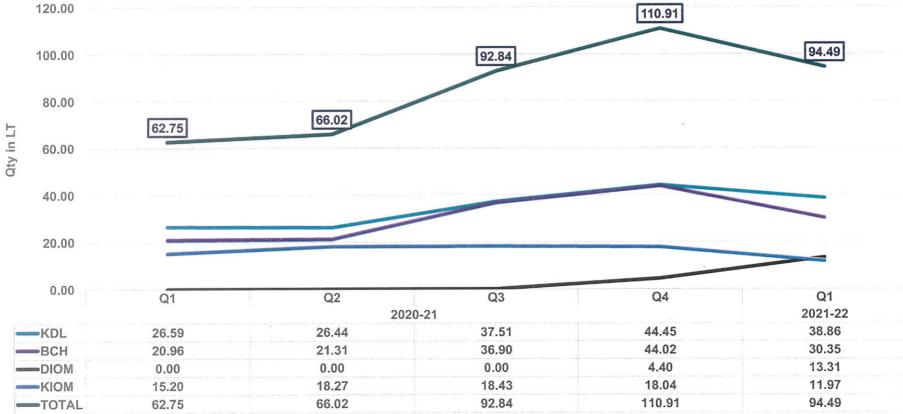

### Historic Physical Peformance in FY 22 (Q1 VS Q1)

**89.10 LT (CPLY: 66.05 LT)** previous best: 85.27 LT {FY'18 (Q1)}

**94.49 LT (CPLY: 62.75 LT)** previous best: 91.84 LT {FY'18 (Q1)}

**Increase in Sales** 