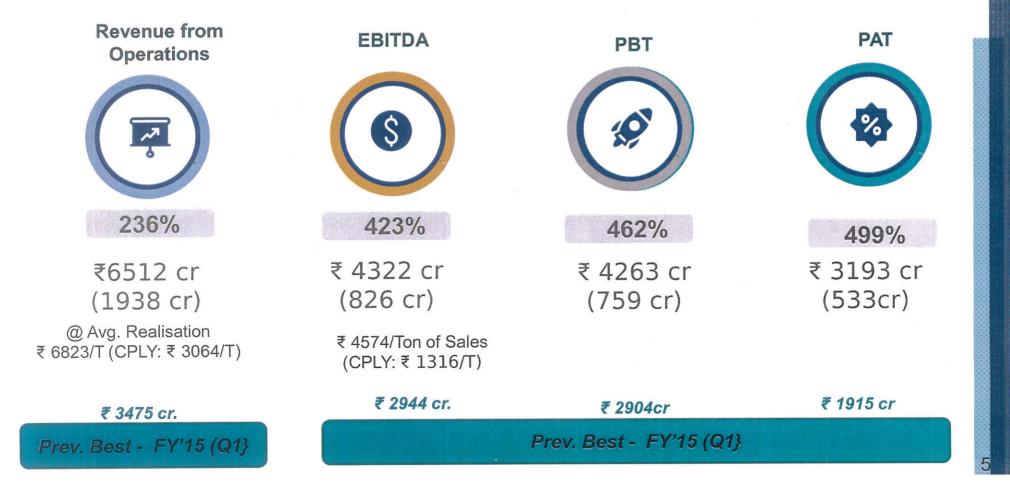

#### Spectacular Financial Performance in FY 22 (Q1 vs Q1)

## Performance of Fy 22 (Q1) on Fy 21 (Q1)

| Particulars                                                               | 2021-22 (Q1)        | 2020-21(Q1)    | Variance        | (%)         |
|---------------------------------------------------------------------------|---------------------|----------------|-----------------|-------------|
| Iron Ore Production (LT)                                                  | 89.10               | 66.05          | 23.05           | 35          |
| Iron Ore Sales (LT)                                                       | 94.49               | 62.75          | 31.74           | 51          |
| - Export Sales (LT)<br>- Domestic Sales (LT)                              | 94.49               | 3.00<br>59.75  | (3.00)<br>34.74 | (100)<br>58 |
| Average Domestic Realisation (Rs./T)<br>Average Sales Realisation (Rs./T) | 6,813<br>6,823      | 2,845<br>3,064 | 3,968<br>3,759  | 139<br>123  |
| Fin                                                                       | ancials (Rs. Crore) |                |                 |             |
| Iron ore Sales                                                            | 6,447               | 1,923          | 4,524           | 235         |
| Revenue from Operations                                                   | 6,512               | 1,938          | 4,574           | 236         |
| Interest Income                                                           | 87                  | 37             | 50              | 135         |
| Other Income                                                              | 57                  | 34             | 23              | 68          |
| Total Income                                                              | 6,656               | 2,009          | 4,647           | 231         |
| Total Expenses                                                            | 2,393               | 1,249          | 1,144           | 92          |
| EBITDA & Margin (%)                                                       | 4,322 (66%)         | 826 (43%)      | 3,496           | 423         |
| Profit Before Tax                                                         | 4,263               | 759            | 3,504           | 462         |
| Profit After Tax                                                          | 3,193               | 533            | 2,660           | 499         |