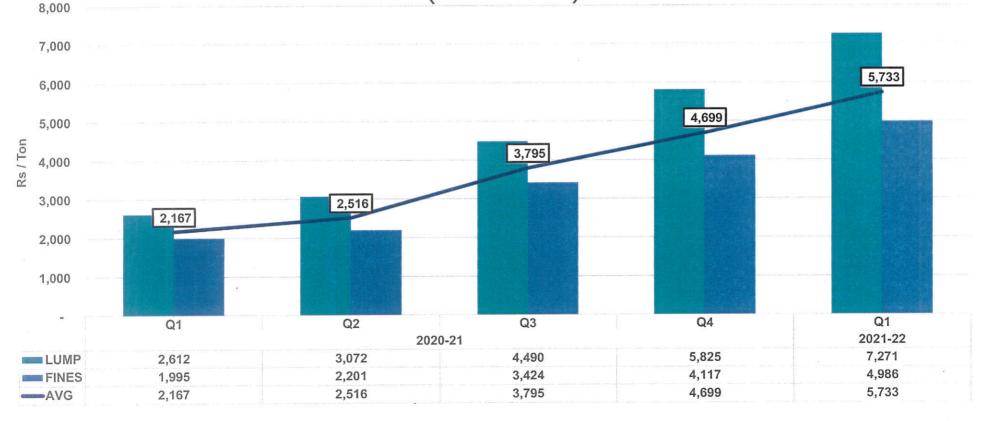

| 6,656              | 6,933          | (277)            | (4)          |
| Total Expenses                                                            | 2,393              | 2,666          | (273)            | (10)         |
| EBITDA & Margin (%)                                                       | 4,322 (66%)        | 4,330 (63%)    | (8)              | -            |
| Profit Before Tax                                                         | 4,263              | 4,269          | (6)              | -            |
| Profit After Tax                                                          | 3,193              | 2,838          | 355              | 13           |

#### Iron Ore Production Trend







#### Average Basic Domestic Price of Iron Ore (Overall)



#### Major Investment in Subsidiaries, JVs & Associates



## Details of Top 25 Shareholders as on 31-07-2021

| SI. No.