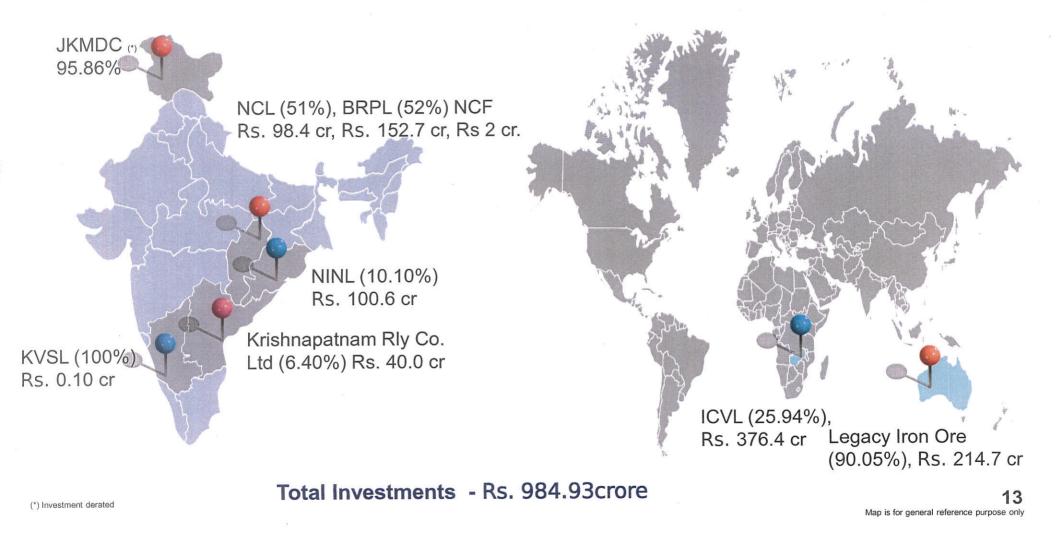

| (277)            | (4)          |
| Total Expenses                                                            | 2,393              | 2,666          | (273)            | (10)         |
| EBITDA & Margin (%)                                                       | 4,322 (66%)        | 4,330 (63%)    | (8)              | -            |
| Profit Before Tax                                                         | 4,263              | 4,269          | (6)              | -            |
| Profit After Tax                                                          | 3,193              | 2,838          | 355              | 13           |

#### Iron Ore Production Trend







#### Average Basic Domestic Price of Iron Ore (Overall)



#### Major Investment in Subsidiaries, JVs & Associates



## Details of Top 25 Shareholders as on 31-07-2021

| SI. No.