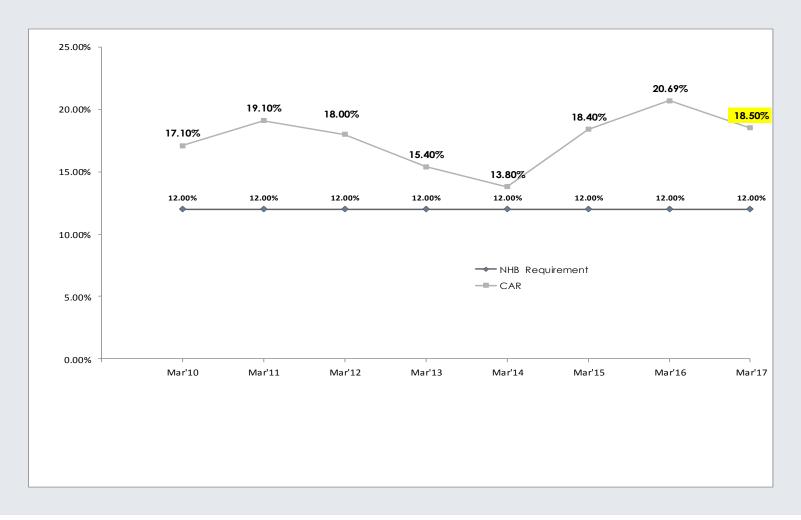

25        | 0.17        | 0.26        | 0.29         | 0.27         | 0.19         | 0.24        | 0.25        | 0.24        | 0.21        |
| Net NPA (%)                        | 0.09         | 0.11         | 0.09        | 0.00        | 0.08        | 0.10         | 0.04         | 0.00         | 0.04        | 0.03        | 0.01        | 0.00        |
|                                    |              |              |             |             |             |              |              |              |             |             |             |             |



### Fresh Approvals





### **Disbursement Profile**





### **Loan Book Growth**





### **Long Term Growth Story**











### Asset Quality - Quarter on Quarter





### **Net Profit Growth**





### **Capital Adequacy**



Adequate CRAR of 18.5% vs NHB requirement 12%. Tier I: 16.01% Right issue amount Rs. 276.07 cr received/accounted on 13/03/15







\*With Rights Issue (Rs.276 Cr) as on 13/03/15, No. of shares increased from 2.05 cr to 2.66 cr

# Lending Basket Category-wise Product-wise Distribution of Loan Book



| SI. | Cate       | gory/Product                                      | Mar-14   | Mar-15   | Mar-16   | Mar-17   |
|-----|------------|---------------------------------------------------|----------|----------|----------|----------|
| No. |            |                                                   | O/s Amt. | O/s Amt. | O/s Amt. | O/s Amt. |
| 1   | Salar      | ied & Professionals                               |          |          |          |          |
|     | i)         | Housin