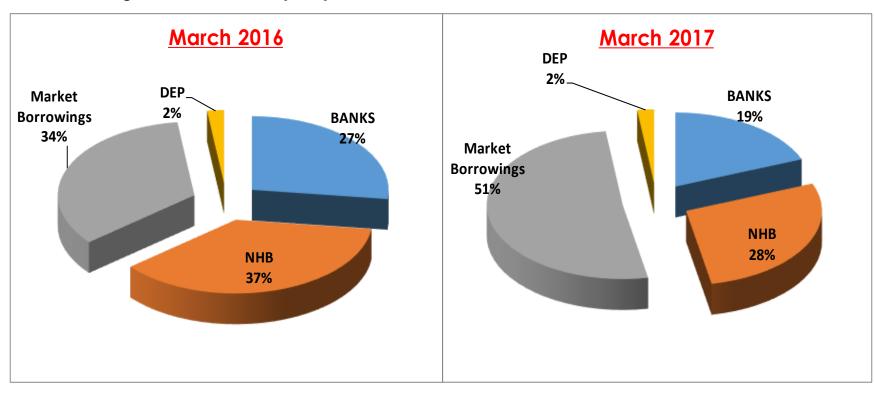

|            | Sub Total                                         | 796      | 1245     | 2036     | 3248     |
|     |            | (As a % to total)                                 | 14%      | 15%      | 19%      | 24%      |
| 3   | Build      | er Loans                                          | 19       | 28       | 29       | 17       |
|     |            | (As a % to total)                                 | 0.33%    | 0.34%    | 0.27%    | 0.12%    |
| 4   | Staff      | Loans                                             | 9        | 13       | 16       | 18       |
|     |            | Grand Total                                       | 5844     | 8231     | 10643    | 13313    |

### **Funding Basket**



#### Funding Mix in March 2016 (as%)

#### Funding Mix in March 2017 (as%)



- Backed by strong AAA ratings for our borrowing/NCD & A1+ for CP programs
- Cost of borrowing stands reduced at 8.35% (vs 8.48% at Dec'16 and 8.75% at Mar'16)





| SI. No. | Nature of Borrowing                            | Rating Agency |         |          |  |  |  |
|---------|------------------------------------------------|---------------|---------|----------|--|--|--|
|         |                                                | ICRA Ltd.     | FITCH   | CARE     |  |  |  |
| 1       | Deposits                                       | MAAA          | -       | -        |  |  |  |
| 2       | Term Loans (Long)                              | [ICRA] AAA    | -       | -        |  |  |  |
| 3       | Term Loans (short)                             | [ICRA] A1+    | -       | -        |