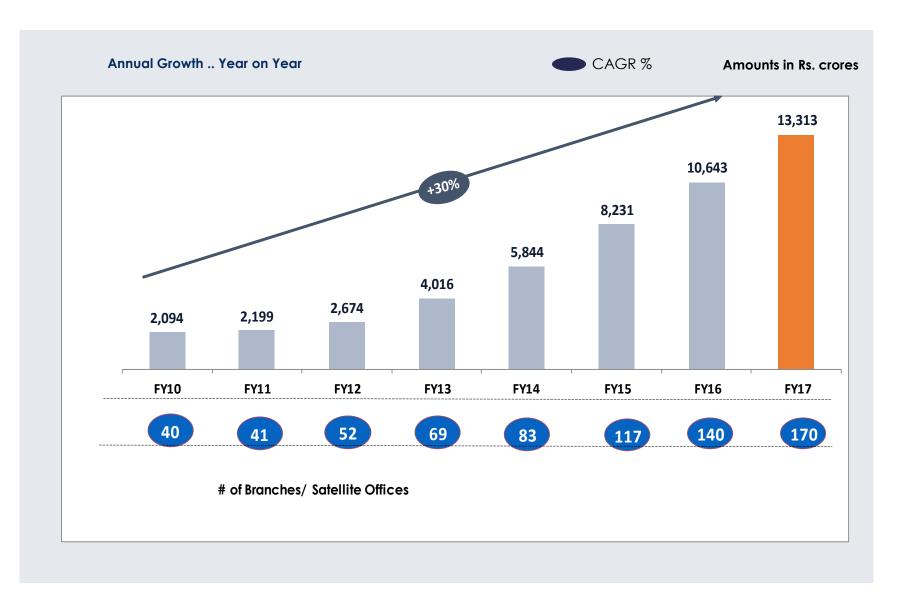

#### Reach

- Headquartered in Bangalore
- Pan-India presence with 124 branches, 10 Affordable Housing Loan Centres & 36 Satellite Offices, spread across 19 States / Union Territories as on 31/03/17
- Added 101 branches/ Satellite Offices in the last Five years

#### **Financials**

- YoY growth of Fresh Sanctions, Loan Book, NII, Operating Profit & Net Profit are 23%, 25%, 40%, 42% and 50% respectively.
- Gross NPA contained at 0.21% as at Mar'17; Net NPA at 0% for successive 8th Year
- AAA / A1+ ratings for Loans/ NCDs/ CP

Amount in Rs. Crore

| SI.<br>No. | Particulars                                    | Mar'17<br>(3m) | Dec'16<br>(3m) | Mar'16<br>(3m) | Mar'17<br>(12m) | Mar'16<br>(12m) | Y-o-Y<br>Gr (%) |
|------------|------------------------------------------------|----------------|----------------|----------------|-----------------|-----------------|-----------------|
| 1          | New Approvals                                  | 1392           | 1359           | 1360           | 5451            | 4418            | 23%             |
| 2          | Disbursements                                  | 1234           | 1207           | 1199           | 4792            | 3923            | 22%             |
| 3          | Outstanding Loan Book (cumulative)             | 13313          | 12688          | 10643          | 13313           | 10643           | 25%             |
|            |                                                |                |                |                |                 |                 |                 |
| 4          | Interest Income                                | 345.81         | 340.70         | 283.38         | 1306.08         | 1044.41         | 25%             |
| 5          | Fees & Other Income                            | 15.67          | 8.95           | 11.89          | 47.05           | 39.13           | 20%             |
| 6          | Total Income                                   | 361.48         | 349.64         | 295.27         | 1353.12         | 1083.54         | 25%             |
|            |                                                |                |                |                |                 |                 |                 |
| 7          | Interest Expenditure                           | 226.94         | 230.37         | 196.70         | 884.03          | 743.48          | 19%             |
| 8          | Other Expenditure                              | *23.34         | 19.38          | 17.72          | *80.70          | 66.79           | 21%             |
| 9          | Total Expenditure                              | 250.28         | 249.75         | 214.42         | 964.72          | 810.27          | 19%             |
|            |                                                |                |                |                |                 |                 |                 |
| 10         | Profit Before Tax & Provisions                 | 111.21         | 99.89          | 80.85          | 388.40          | 273.27          | 42%             |
|            |                                                |                |                |                |                 |                 |                 |
|            | Net Interest Income                            | 118.87         | 110.33         | 86.67          | 422.05          | 300.93          | 40%             |
|            | Cost to Income Ratio (%) (excluding Bad debts) | *17.02         | 17.15          | 18.67          | *17.02          | 18.67           |                 |