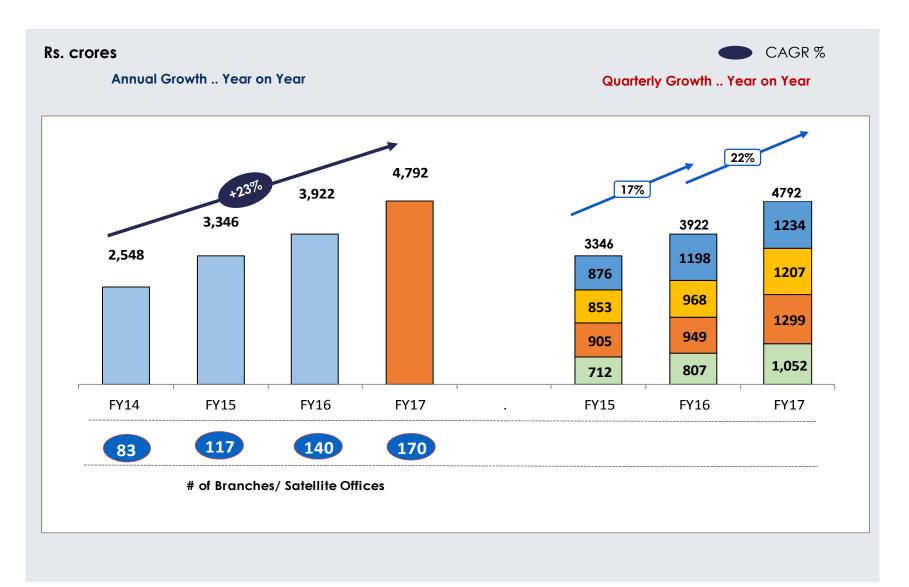

### Performance Highlights - Q4 FY17

- ✓ Loan approvals, Disbursements & Outstanding Loan Book grew by 23%, 22% & 25% resp.
- $\checkmark$  Op. Profit, Net Profit up by 42% & 50% Y-o-Y respectively, backed by NII growth of 40%
- ✓ Gross NPA continues to remain low at 0.21% (0.24% at Dec'16)
- Nil Net NPA (100% Provision Coverage) for successive 8<sup>th</sup> year.
- √ 88% of fresh loan approvals during the year were for Housing & 12% for Non-Housing Loans
- Average ticket size of incremental Housing Loan & Non-Housing Loans are Rs.18 lakhs and
   Rs.10 lakhs respectively
- 96% of fresh approvals under Housing Loans to Individuals with income below Rs.18 lakh
  55% with annual income upto Rs.6 lakh (LIG), 41% with income above Rs.6 & upto Rs.18 lakh (MIG)
- √ 75.5% of the total loan book as at Mar'17 comes from Salaried & Professional segment.

Amount in Rs. Crore

| SI.<br>No. | Particulars                                    | Mar'17<br>(3m) | Dec'16<br>(3m) | Mar'16<br>(3m) | Mar'17<br>(12m) | Mar'16<br>(12m) | Y-o-Y<br>Gr (%) |
|------------|------------------------------------------------|----------------|----------------|----------------|-----------------|-----------------|-----------------|
| 1          | New Approvals                                  | 1392           | 1359           | 1360           | 5451            | 4418            | 23%             |
| 2          | Disbursements                                  | 1234           | 1207           | 1199           | 4792            | 3923            | 22%             |
| 3          | Outstanding Loan Book (cumulative)             | 13313          | 12688          | 10643          | 13313           | 10643           | 25%             |
|            |                                                |                |                |                |                 |                 |                 |
| 4          | Interest Income                                | 345.81         | 340.70         | 283.38         | 1306.08         | 1044.41         | 25%             |
| 5          | Fees & Other Income                            | 15.67          | 8.95           | 11.89          | 47.05           | 39.13           | 20%             |
| 6          | Total Income                                   | 361.48         | 349.64         | 295.27         | 1353.12         | 1083.54         | 25%             |
|            |                                                |                |                |                |                 |                 |                 |
| 7          | Interest Expenditure                           | 226.94         | 230.37         | 196.70         | 884.03          | 743.48          | 19%             |
| 8          | Other Expenditure                              | *23.34         | 19.38          | 17.72          | *80.70          | 66.79           | 21%             |
| 9          | Total Expenditure                              | 250.28         | 249.75         | 214.42         | 964.72          | 810.27          | 19%             |
|            |                                                |                |                |                |                 |                 |                 |
| 10         | Profit Before Tax & Provisions                 | 111.21         | 99.89          | 80.85          | 388.40          | 273.27          | 42%             |
|            |                                                |                |                |                |                 |                 |                 |
|            | Net Interest Income                            | 118.87         | 110.33         | 86.67          | 422.05          | 300.93          | 40%             |
|            | Cost to Income Ratio (%) (excluding Bad debts) | *17.02         | 17.15          | 18.67          | *17.02          | 18.67           |                 |