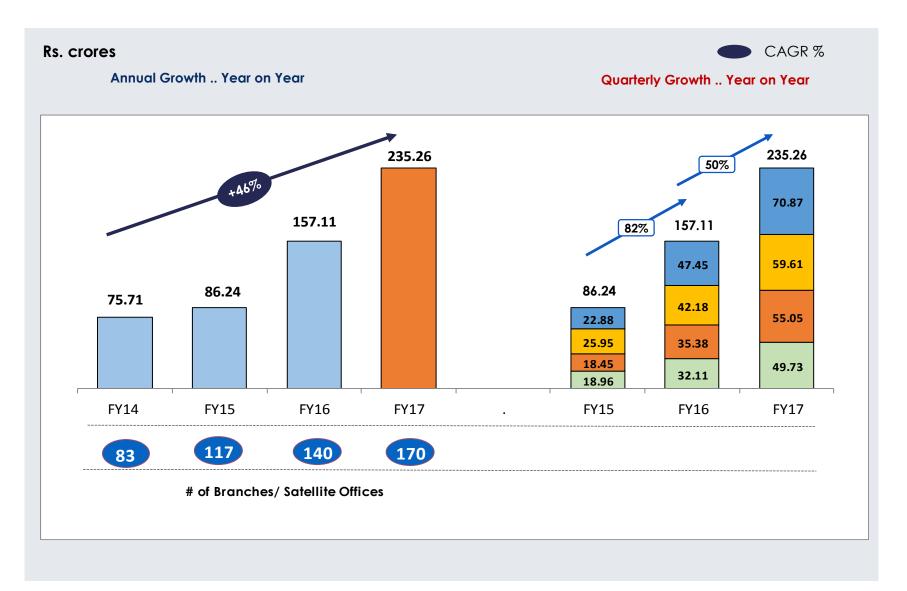

#### Reach

- Headquartered in Bangalore
- Pan-India presence with 124 branches, 10 Affordable Housing Loan Centres & 36 Satellite Offices, spread across 19 States / Union Territories as on 31/03/17
- Added 101 branches/ Satellite Offices in the last Five years

#### **Financials**

- YoY growth of Fresh Sanctions, Loan Book, NII, Operating Profit & Net Profit are 23%, 25%, 40%, 42% and 50% respectively.
- Gross NPA contained at 0.21% as at Mar'17; Net NPA at 0% for successive 8th Year
- AAA / A1+ ratings for Loans/ NCDs/ CP

### Performance Highlights - Q4 FY17

- ✓ Loan approvals, Disbursements & Outstanding Loan Book grew by 23%, 22% & 25% resp.
- $\checkmark$  Op. Profit, Net Profit up by 42% & 50% Y-o-Y respectively, backed by NII growth of 40%
- ✓ Gross NPA continues to remain low at 0.21% (0.24% at Dec'16)
- Nil Net NPA (100% Provision Coverage) for successive 8<sup>th</sup> year.
- √ 88% of fresh loan approvals during the year were for Housing & 12% for Non-Housing Loans
- Average ticket size of incremental Housing Loan & Non-Housing Loans are Rs.18 lakhs and
   Rs.10 lakhs respectively
- 96% of fresh approvals under Housing Loans to Individuals with income below Rs.18 lakh
  55% with annual income upto Rs.6 lakh (LIG), 41% with income above Rs.6 & upto Rs.18 lakh (MIG)
- √ 75.5% of the total loan book as at Mar'17 comes from Salaried & Professional segment.