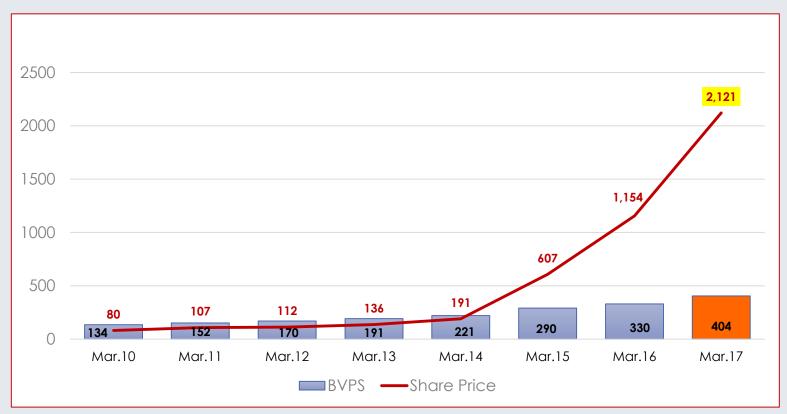

#### **Financials**

- YoY growth of Fresh Sanctions, Loan Book, NII, Operating Profit & Net Profit are 23%, 25%, 40%, 42% and 50% respectively.
- Gross NPA contained at 0.21% as at Mar'17; Net NPA at 0% for successive 8th Year
- AAA / A1+ ratings for Loans/ NCDs/ CP