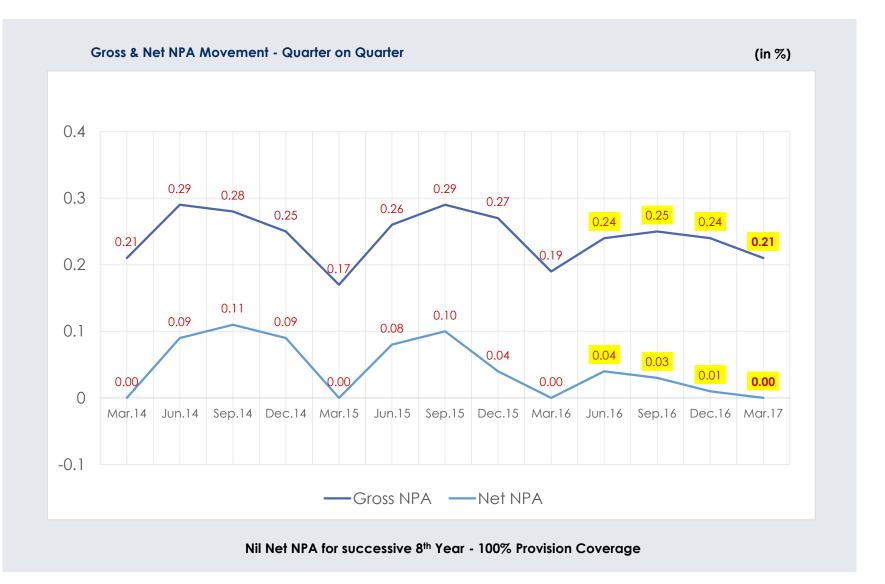

#### **Financials**

- YoY growth of Fresh Sanctions, Loan Book, NII, Operating Profit & Net Profit are 23%, 25%, 40%, 42% and 50% respectively.
- Gross NPA contained at 0.21% as at Mar'17; Net NPA at 0% for successive 8th Year
- AAA / A1+ ratings for Loans/ NCDs/ CP

### Performance Highlights - Q4 FY17

- ✓ Loan approvals, Disbursements & Outstanding Loan Book grew by 23%, 22% & 25% resp.
- $\checkmark$  Op. Profit, Net Profit up by 42% & 50% Y-o-Y respectively, backed by NII growth of 40%
- ✓ Gross NPA continues to remain low at 0.21% (0.24% at Dec'16)
- Nil Net NPA (100% Provision Coverage) for successive 8<sup>th</sup> year.
- √ 88% of fresh loan approvals during the year were for Housing & 12% for Non-Housing Loans
- Average ticket size of incremental Housing Loan & Non-Housing Loans are Rs.18 lakhs and
   Rs.10 lakhs respectively
- 96% of fresh approvals under Housing Loans to Individuals with income below Rs.18 lakh
  55% with annual income upto Rs.6 lakh (LIG), 41% with income above Rs.6 & upto Rs.18 lakh (MIG)
- √ 75.5% of the total loan book as at Mar'17 comes from Salaried & Professional segment.