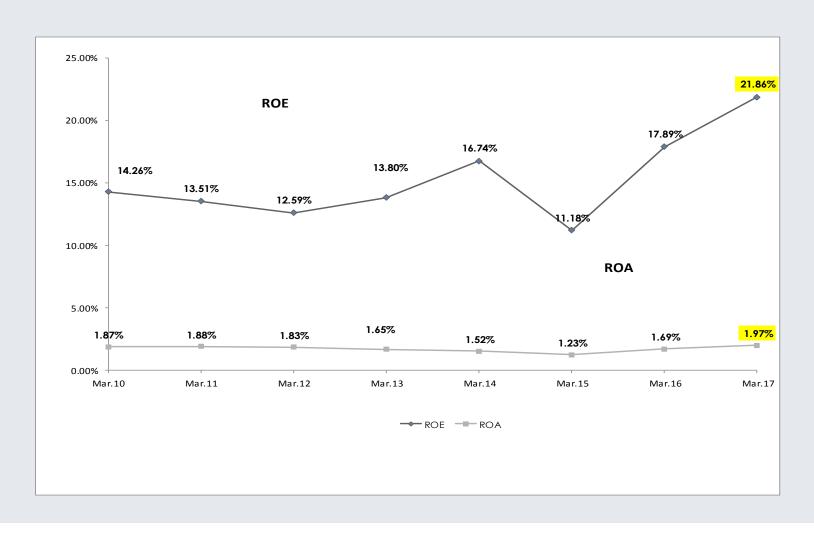

|
| Net NPA (%)                        | 0.09         | 0.11         | 0.09        | 0.00        | 0.08        | 0.10         | 0.04         | 0.00         | 0.04        | 0.03        | 0.01        | 0.00        |
|                                    |              |              |             |             |             |              |              |              |             |             |             |             |



### Fresh Approvals





### **Disbursement Profile**





### **Loan Book Growth**





### **Long Term Growth Story**











### Asset Quality - Quarter on Quarter





### **Net Profit Growth**





### **Capital Adequacy**



Adequate CRAR of 18.5% vs NHB requirement 12%. Tier I: 16.01% Right issue amount Rs. 276.07 cr received/accounted on 13/03/15







\*With Rights Issue (Rs.276 Cr) as on 13/03/15, No. of shares increased from 2.05 cr to 2.66 cr

# Lending Basket Category-wise Product-wise Distribution of Loan Book



| SI. | Cate       | gory/Product                                      | Mar-14   | Mar-15   | Mar-16   | Mar-17   |
|-----|------------|---------------------------------------------------|----------|----------|----------|----------|
| No. |            |                                                   | O/s Amt. | O/s Amt. | O/s Amt. | O/s Amt. |
| 1   | Salar      | ied & Professionals                               |          |          |          |          |
|     | i)         | Housing Loans                                     | 4676     | 6339     | 7768     | 9163     |
|     | ii)        | Top-up Personal Loans