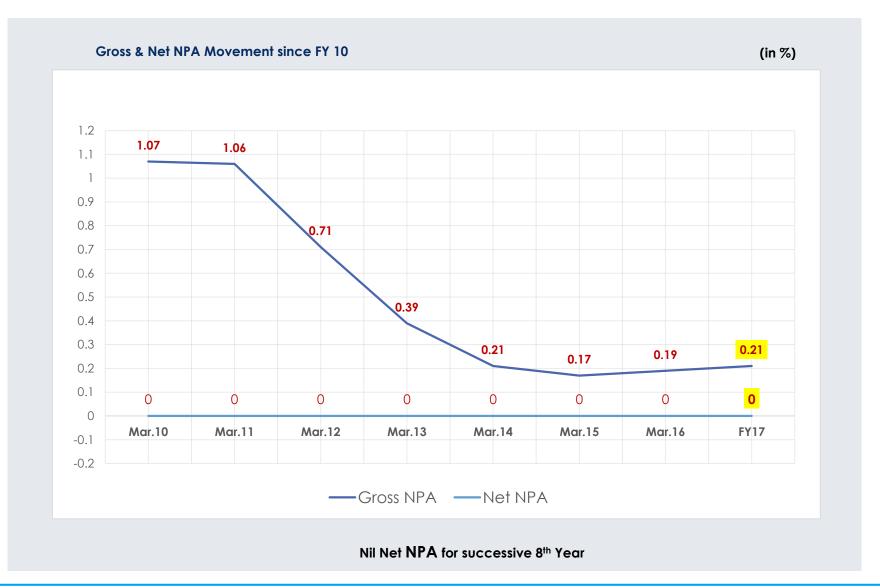

#### **Financials**

- YoY growth of Fresh Sanctions, Loan Book, NII, Operating Profit & Net Profit are 23%, 25%, 40%, 42% and 50% respectively.
- Gross NPA contained at 0.21% as at Mar'17; Net NPA at 0% for successive 8th Year
- AAA / A1+ ratings for Loans/ NCDs/ CP

### Performance Highlights - Q4 FY17

- ✓ Loan approvals, Disbursements & Outstanding Loan Book grew by 23%, 22% & 25% resp.
- $\checkmark$  Op. Profit, Net Profit up by 42% & 50% Y-o-Y respectively, backed by NII growth of 40%
- ✓ Gross NPA continues to remain low at 0.21% (0.24% at Dec'16)
- Nil Net NPA (100% Provision Coverage) for successive 8<sup>th</sup> year.
- √ 88% of fresh loan approvals during the year were for Housing & 12% for Non-Housing Loans
- Average ticket size of incremental Housing Loan & Non-Housing Loans are Rs.18 lakhs and
   Rs.10 lakhs respectively
- 96% of fresh approvals under Housing Loans to Individuals with income below Rs.18 lakh
  55% with annual income upto Rs.6 lakh (LIG), 41% with income above Rs.6 & upto Rs.18 lakh (MIG)
- √ 75.5% of the total loan book as at Mar'17 comes from Salaried & Professional segment.