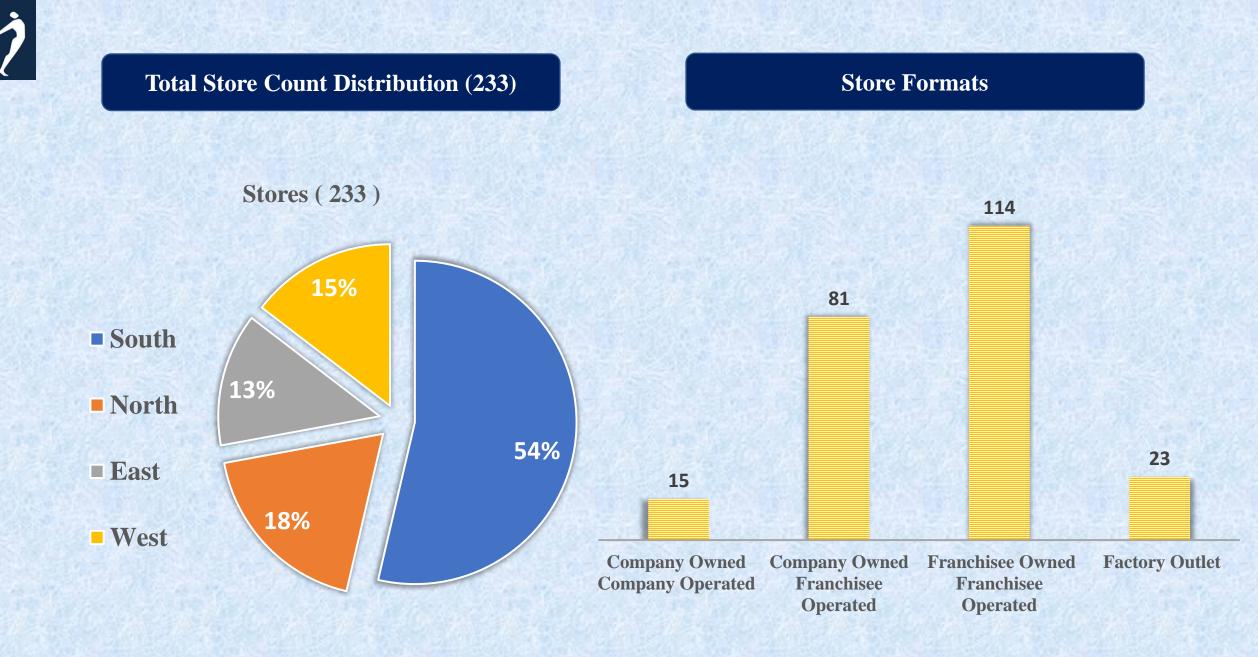

## Unique store format to reach a Larger Target

**QUARTERLY OVERVIEW** 

Sharp rise in consumer footfall which led to Strong Revenue growth across Channels

49.7% Sales Growth Y-o-Y; 11.7% growth (vs. Pre Covid)

2

10 Stores opened taking count to 230+ Contd.. Growth on E Commerce Mkt Places and IT.Com

3

Improved Gross Margins & controlled costs resulting in EBIDTA Margin 12%+

### Q3FY22 Q3FY21

Area (in lakhs Sq.ft.)

1.6

Stores 230+ 210