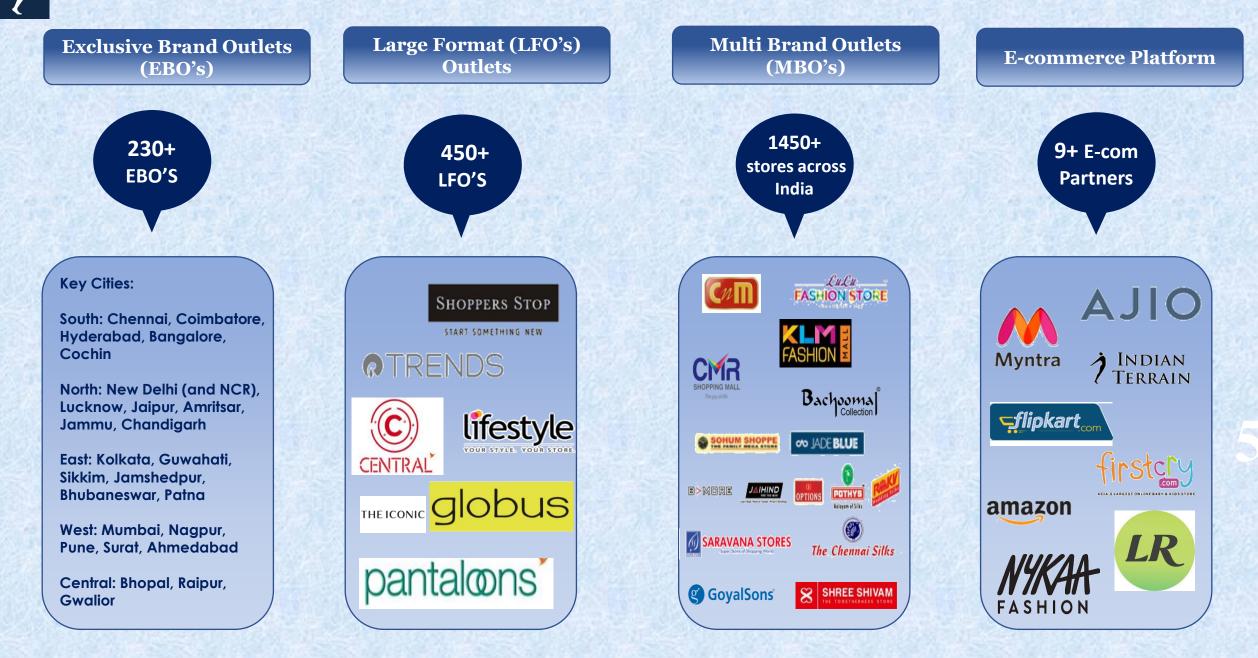

## **Distribution Networks**

# - Retail Network

### Q3FY22 Q3FY21

Area (in lakhs Sq.ft.)

1.6

Stores 230+ 210