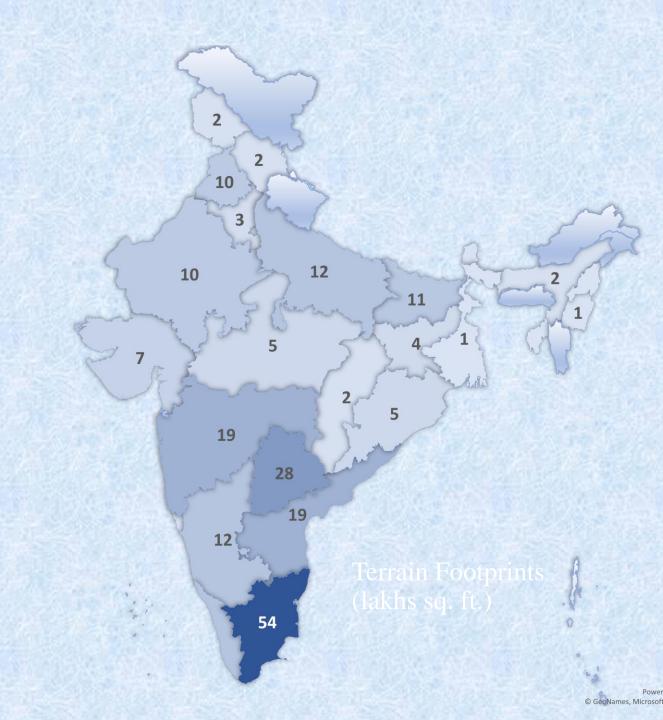

## **Distribution Networks**

# - Retail Network

### Q3FY22 Q3FY21

Area (in lakhs Sq.ft.)

1.6

Stores 230+ 210