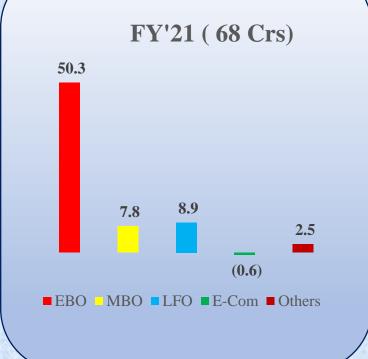

### **Revenue Recovery**

**FY'20 ( 92 Crs)** 

♦ 11% Growth compare to Pre Covid