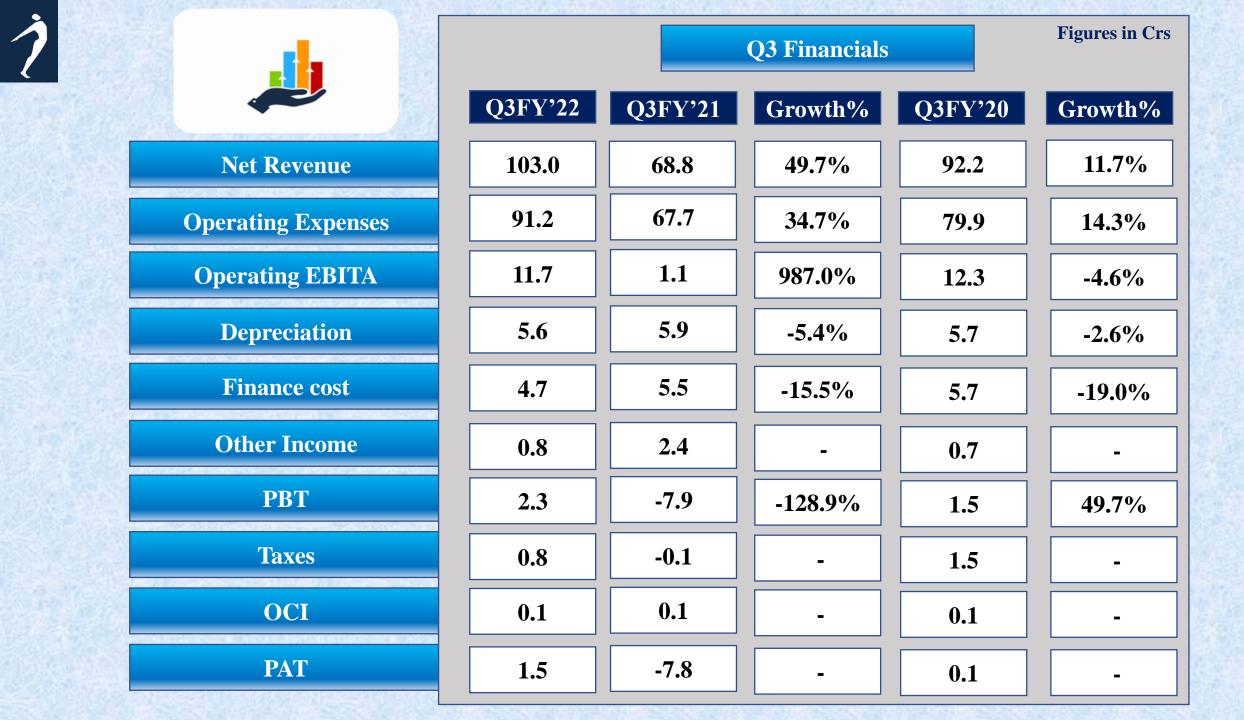

## Unique store format to reach a Larger Target

**QUARTERLY OVERVIEW** 

Sharp rise in consumer footfall which led to Strong Revenue growth across Channels

49.7% Sales Growth Y-o-Y; 11.7% growth (vs. Pre Covid)

2

10 Stores opened taking count to 230+ Contd.. Growth on E Commerce Mkt Places and IT.Com

3

Improved Gross Margins & controlled costs resulting in EBIDTA Margin 12%+

### **Revenue Recovery**

**FY'20 ( 92 Crs)** 

♦ 11% Growth compare to Pre Covid