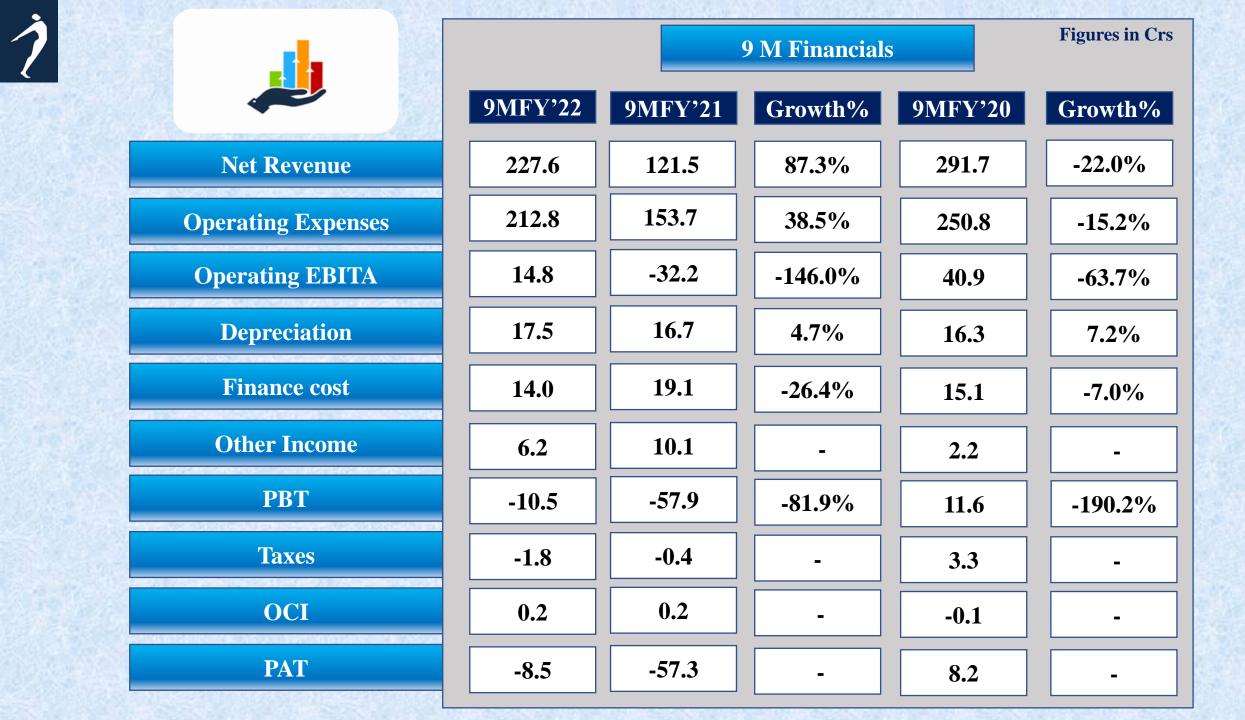

## Unique store format to reach a Larger Target

**QUARTERLY OVERVIEW** 

Sharp rise in consumer footfall which led to Strong Revenue growth across Channels

49.7% Sales Growth Y-o-Y; 11.7% growth (vs. Pre Covid)

2

10 Stores opened taking count to 230+ Contd.. Growth on E Commerce Mkt Places and IT.Com

3

Improved Gross Margins & controlled costs resulting in EBIDTA Margin 12%+

### **Revenue Recovery**

**FY'20 ( 92 Crs)** 

♦ 11% Growth compare to Pre Covid