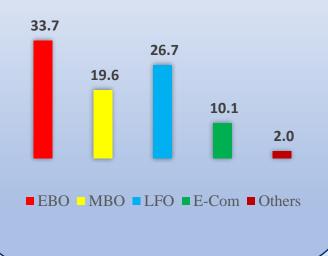

### **Revenue Recovery**

**FY'20 ( 92 Crs)** 

♦ 11% Growth compare to Pre Covid