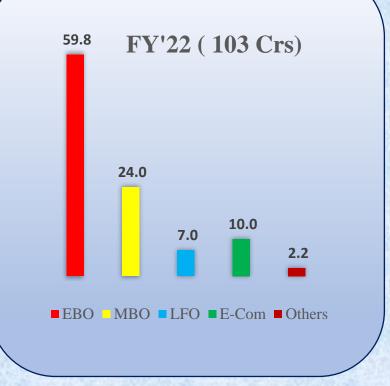

### **Revenue Recovery**

**FY'20 ( 92 Crs)** 

♦ 11% Growth compare to Pre Covid