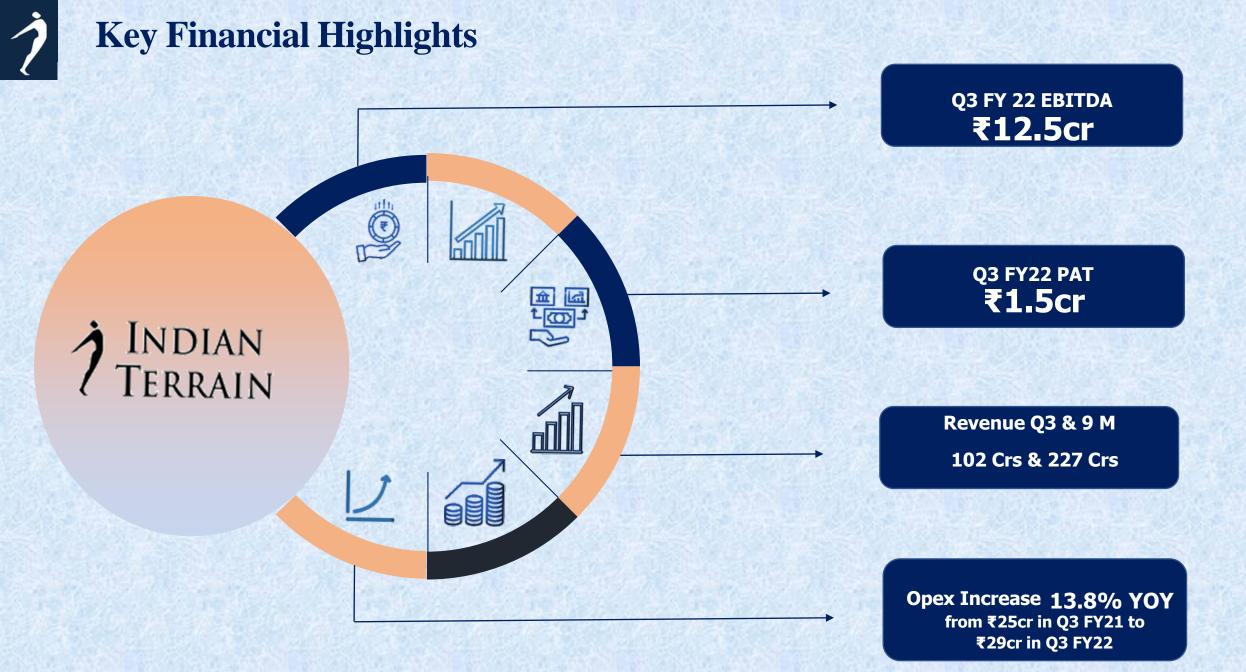

## Unique store format to reach a Larger Target

**QUARTERLY OVERVIEW** 

Sharp rise in consumer footfall which led to Strong Revenue growth across Channels

49.7% Sales Growth Y-o-Y; 11.7% growth (vs. Pre Covid)

2

10 Stores opened taking count to 230+ Contd.. Growth on E Commerce Mkt Places and IT.Com

3

Improved Gross Margins & controlled costs resulting in EBIDTA Margin 12%+

### **Revenue Recovery**

**FY'20 ( 92 Crs)** 

♦ 11% Growth compare to Pre Covid