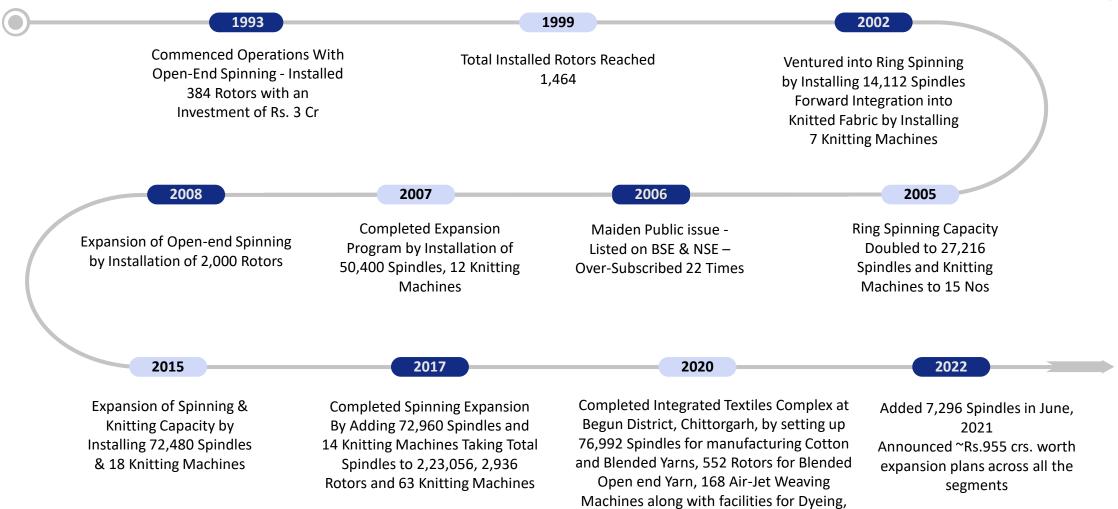

### **Pursuing Sustainable Growth**

NITIN

Addition of 1.55 lac equivalent spindles thereby increasing total number of equivalent spindlage from ~3.32 lac to ~4.87 lac (Spindles & Rotors) along with additional capacities of knitting and weaving

#### On The Path of Growth

Capacity expansion across all the segments – Spinning,

Knitting, weaving and Finishing

- Strengthen company's market position and widen the product portfolio
- Increase our presence in cotton blended Yarns and fabrics
- Capture the benefit of growing market opportunity in international as well as domestic markets
- 🕷 Eligible for Interest Subsidy and other benefits under
  - Rajasthan Investment Promotion Scheme (RIPS)
- Benefit of competitive cost advantage and economies of scale
- Expansion plans are progressing as per schedule

#### **Two Decades And Counting...**

Printing and Finishing of Fabrics