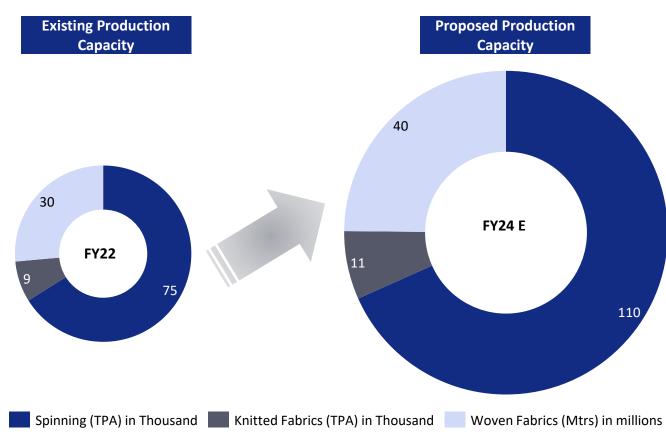

### **Pursuing Sustainable Growth**

NITIN

Addition of 1.55 lac equivalent spindles thereby increasing total number of equivalent spindlage from ~3.32 lac to ~4.87 lac (Spindles & Rotors) along with additional capacities of knitting and weaving

#### On The Path of Growth

Capacity expansion across all the segments – Spinning,

Knitting, weaving and Finishing

- Strengthen company's market position and widen the product portfolio
- Increase our presence in cotton blended Yarns and fabrics
- Capture the benefit of growing market opportunity in international as well as domestic markets
- 🕷 Eligible for Interest Subsidy and other benefits under
  - Rajasthan Investment Promotion Scheme (RIPS)
- Benefit of competitive cost advantage and economies of scale
- Expansion plans are progressing as per schedule