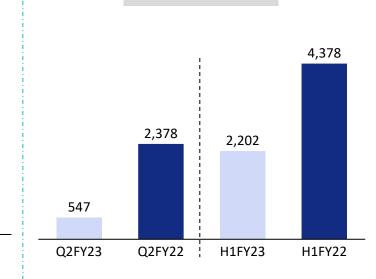

#### **Production and Sales Volumes**

Woven & Finished Fabric (Mn Mtrs)

Sales Volume

Q2FY23

Q2FY22

Production