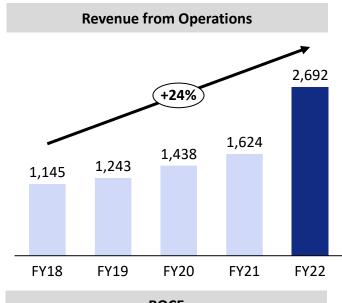

### **Historical Financial Highlights**

(Rs. in Crores)

12%

FY18

ROE

Integrated operations with focus on:

- ✓ Value addition
- ✓ Diversified product range
- ✓ Cost efficiency
- ✓ Quality
- ✓ Customer service

Global Presence Across 50+ countries

FY22 Revenue Rs. 2,692 Crs 73% Exports 27% Domestic