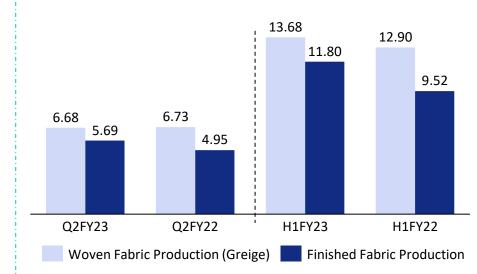

#### **Production and Sales Volumes**

Woven & Finished Fabric (Mn Mtrs)

Sales Volume

Q2FY23

Q2FY22

Production