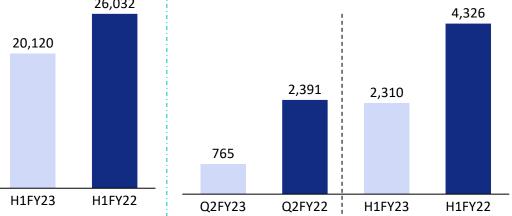

# **Financial Highlights**

NITIN

(Rs. in Crores)

6

# **Profit and Loss Statement**

| Particulars (Rs. Crores)              | Q2FY23 | Q2FY22 | YoY      | Q1FY23 | QoQ     | H1 FY23 | H1 FY22 | YoY      |
|---------------------------------------|--------|--------|----------|--------|---------|---------|---------|----------|
| Total Revenue                         | 505.88 | 664.67 | -24%     | 708.83 | -29%    | 1214.71 | 1218.31 | 0%       |
| Cost Materials Consumed               | 343.72 | 366.15 |          | 539.29 |         | 883.01  | 693.23  |          |
| Change in Inventories                 | 3.13   | -12.10 |          | -73.85 |         | -70.72  | -53.24  |          |
| Total Overheads                       | 346.85 | 354.05 | -2%      | 465.44 |         | 812.29  | 639.99  |          |
| Gross Margin                          | 159.03 | 310.62 | -49%     | 243.39 | -35%    | 402.42  | 578.32  | -30%     |
| Gross Margin (%)                      | 31.44% | 46.73% | -1530bps | 34.34% | -290bps | 33.13%  | 47.47%  |          |
| Employee Expenses                     | 29.28  | 32.32  |          | 34.84  |         | 64.12   | 65.44   |          |
| Other Expenses                        | 72.73  | 100.84 |          | 99.61  |         | 172.34  | 206.81  |          |
| EBITDA                                | 57.02  | 177.46 | -68%     | 108.94 | -48%    | 165.96  | 306.07  | -46%     |
| EBITDA Margin (%)                     | 11.27% | 26.7%  | -1543bps | 15.37% | -410bps | 13.66%  | 25.12%  | -1146bps |
| Depreciation                          | 21.90  | 21.80  |          | 21.78  |         | 43.68   | 44.04   |          |
| Other Income                          | 0.84   | 0.66   |          | 0.82   |         | 1.66    | 0.88    |          |
| EBIT                                  | 35.96  | 156.32 | -77%     | 87.98  | -59%    | 123.94  | 262.91  | -53%     |
| EBIT Margin (%)                       | 7.11%  | 23.5%  |          | 12.41% |         | 10.20%  | 22.89%  |          |
| Finance Cost                          | 8.53   | 14.16  |          | 11.46  |         | 19.99   | 27.86   |          |
| Profit Before Tax & Exceptional items | 27.43  | 142.16 | -81%     | 76.52  | -64%    | 103.95  | 235.05  | -56%     |
| Exceptional items                     | 0.00   | 4.54   |          | 0.00   |         | 0.00    | 4.54    |          |
| Profit Before Tax                     | 27.43  | 137.62 | -80%     | 76.52  | -64%    | 103.95  | 230.51  | -55%     |
| Profit Before Tax%                    | 5.42%  | 20.71% |          | 10.80% |         | 8.56%   | 21.66%  |          |
| Тах                                   | -1.68  | 50.22  |          | 10.94  |         | 9.26    | 83.10   |          |
| Profit After Tax                      | 29.11  | 87.40  | -67%     | 65.58  | -56%    | 94.69   | 147.41  | -36%     |
| PAT Margin (%)                        | 5.75%  | 13.1%  | -740bps  | 9.25%  | -350bps | 7.80%   | 14.84%  | -704bps  |
| EPS (As per Profit after Tax)         | 5.18   | 15.54  | -67%     | 11.66  | -0.56   | 16.84   | 32.16   | -48%     |
| Cash EPS                              | 9.07   | 19.42  | -53%     | 15.54  | -0.42   | 24.61   | 39.99   | -38%     |