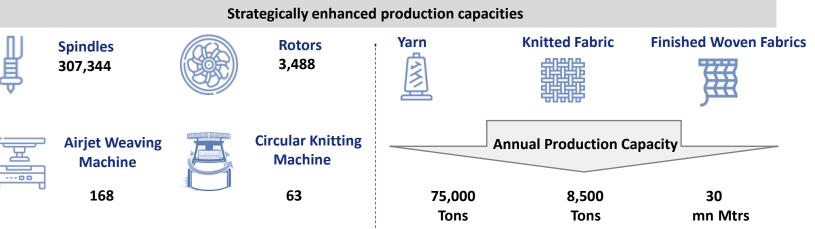

### **Pursuing Sustainable Growth**

NITIN

Addition of 1.55 lac equivalent spindles thereby increasing total number of equivalent spindlage from ~3.32 lac to ~4.87 lac (Spindles & Rotors) along with additional capacities of knitting and weaving

#### On The Path of Growth

Capacity expansion across all the segments – Spinning,

Knitting, weaving and Finishing

- Strengthen company's market position and widen the product portfolio
- Increase our presence in cotton blended Yarns and fabrics
- Capture the benefit of growing market opportunity in international as well as domestic markets
- 🕷 Eligible for Interest Subsidy and other benefits under
  - Rajasthan Investment Promotion Scheme (RIPS)
- Benefit of competitive cost advantage and economies of scale
- Expansion plans are progressing as per schedule