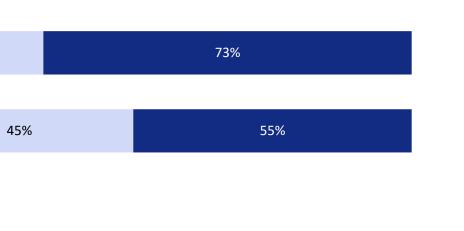

# **Revenue Break-Up**

**Geographical Revenue Distribution** 

55%

63%

Integrated operations with focus on:

- ✓ Value addition
- ✓ Diversified product range
- ✓ Cost efficiency
- ✓ Quality
- ✓ Customer service

Global Presence Across 50+ countries

FY22 Revenue Rs. 2,692 Crs 73% Exports 27% Domestic