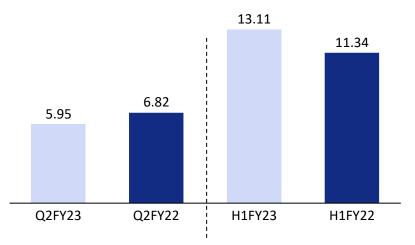

#### **Production and Sales Volumes**

Woven & Finished Fabric (Mn Mtrs)

Sales Volume

Q2FY23

Q2FY22

Production