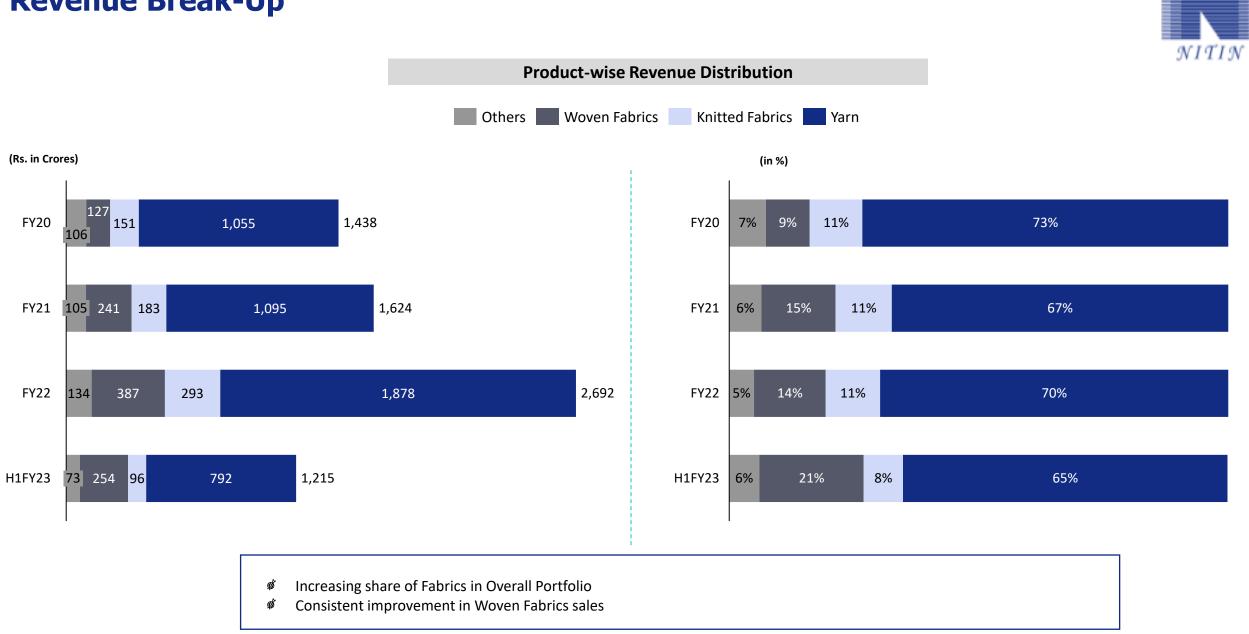

y's market preferences and its exposure to market risks, as well as other risks. The Company's actual results, levels of activity, performance or achievements could differ materially and adversely from results expressed in or implied by this Presentation. The Company assumes no obligation to update any forward-looking information contained in this Presentation. Any forward-looking statements and projections made by third parties included in this Presentation are not adopted by the Company and the Company is not responsible for such third-party statements and projections.



# Q2&H1FY23 Financial Performance

#### **Production and Sales Volumes**







Woven & Finished Fabric (Mn Mtrs)







Sales Volume

Q2FY23

Q2FY22

Production

# **Financial Highlights**

NITIN

(Rs. in Crores)









6

# **Revenue Break-Up**





**Geographical Revenue Distribution** 



55%

63%



# **Profit and Loss Statement**



| Particulars (Rs. Crores)              | Q2FY23 | Q2FY22 | YoY      | Q1FY23 | QoQ     | H1 FY23 | H1 FY22 | YoY      |
|---------------------------------------|--------|--------|----------|--------|---------|---------|---------|----------|
| Total Revenue                         | 505.88 | 664.67 | -24%     | 708.83 | -29%    | 1214.71 | 1218.31 | 0%       |
| Cost Materials Consumed               | 343.72 | 366.15 |          | 539.29 |         | 883.01  | 693.23  |          |
| Change in Inventories                 | 3.13   | -12.10 |          | -73.85 |         | -70.72  | -53.24  |          |
| Total Overheads                       | 346.85 | 354.05 | -2%      |