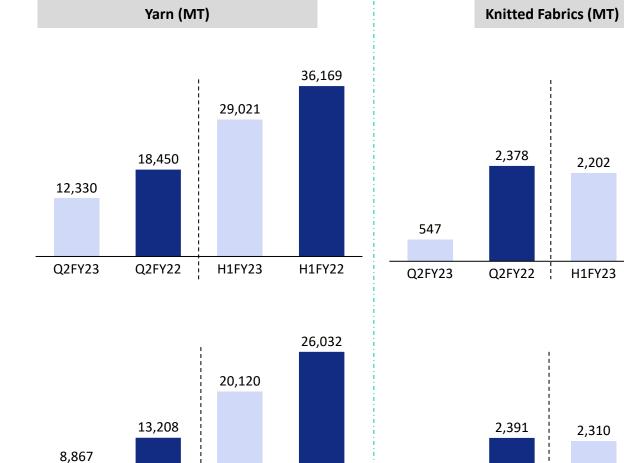

#### **Production and Sales Volumes**

Woven & Finished Fabric (Mn Mtrs)

Sales Volume

Q2FY23

Q2FY22

Production