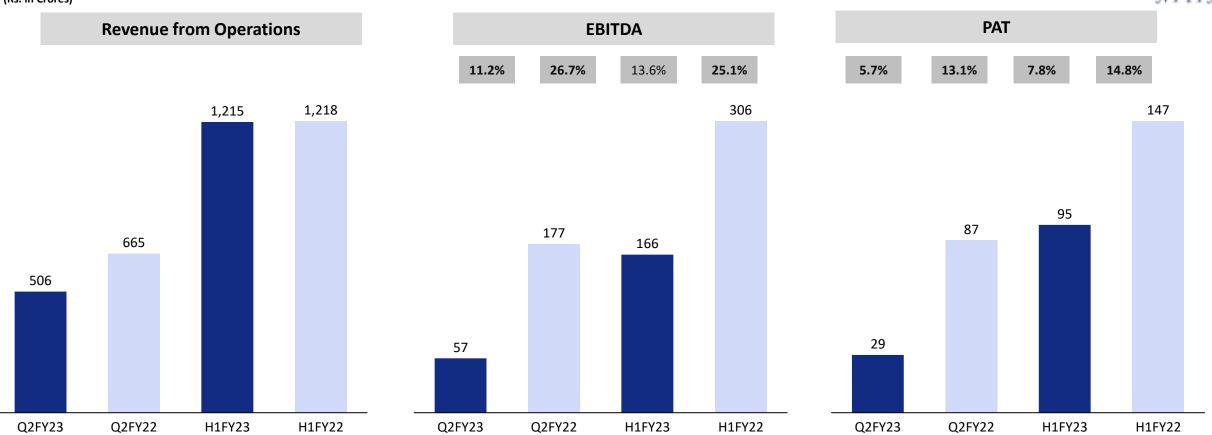

# **Financial Highlights**

NITIN

(Rs. in Crores)

6

# **Profit and Loss Statement**

| Particulars (Rs. Crores)              | Q2FY23 | Q2FY22 | YoY      | Q1FY23 | QoQ     | H1 FY23 | H1 FY22 | YoY      |
|---------------------------------------|--------|--------|----------|--------|---------|---------|---------|----------|
| Total Revenue                         | 505.88 | 664.67 | -24%     | 708.83 | -29%    | 1214.71 | 1218.31 | 0%       |
| Cost Materials Consumed               | 343.72 | 366.15 |          | 539.29 |         | 883.01  | 693.23  |          |
| Change in Inventories                 | 3.13   | -12.10 |          | -73.85 |         | -70.72  | -53.24  |          |
| Total Overheads                       | 346.85 | 354.05 | -2%      | 465.44 |         | 812.29  | 639.99  |          |
| Gross Margin                          | 159.03 | 310.62 | -49%     | 243.39 | -35%    | 402.42  | 578.32  | -30%     |
| Gross Margin (%)                      | 31.44% | 46.73% | -1530bps | 34.34% | -290bps | 33.13%  | 47.47%  |          |
| Employee Expenses                     | 29.28  | 32.32  |          | 34.84  |         | 64.12   | 65.44   |          |
| Other Expenses                        | 72.73  | 100.84 |          | 99.61  |         | 172.34  | 206.81  |          |
| EBITDA                                | 57.02  | 177.46 | -68%     | 108.94 | -48%    | 165.96  | 306.07  | -46%     |
| EBITDA Margin (%)                     | 11.27% | 26.7%  | -1543bps | 15.37% | -410bps | 13.66%  | 25.12%  | -1146bps |
| Depreciation                          | 21.90  | 21.80  |          | 21.78  |         | 43.68   | 44.04   |          |
| Other Income                          | 0.84   | 0.66   |          | 0.82   |         | 1.66    | 0.88    |          |
| EBIT                                  | 35.96  | 156.32 | -77%     | 87.98  | -59%    | 123.94  | 262.91  | -53%     |
| EBIT Margin (%)                       | 7.11%  | 23.5%  |          | 12.41% |         | 10.20%  | 22.89%  |          |
| Finance Cost                          | 8.53   | 14.16  |          | 11.46  |         | 19.99   | 27.86   |          |
| Profit Before Tax & Exceptional items | 27.43  | 142.16 | -81%     | 76.52  | -64%    | 103.95  | 235.05  | -56%     |
| Exceptional items                     | 0.00   | 4.54   |          | 0.00   |         | 0.00    | 4.54    |          |
| Profit Before Tax                     | 27.43  | 137.62 | -80%     | 76.52  | -64%    | 103.95  | 230.51  | -55%     |
| Profit Before Tax%                    | 5.42%  | 20.71% |          | 10.80% |         | 8.56%   | 21.66%  |          |
| Тах                                   | -1.68  | 50.22  |          | 10.94  |         | 9.26    | 83.10   |          |
| Profit After Tax                      | 29.11  | 87.40  | -67%     | 65.58  | -56%    | 94.69   | 147.41  | -36%     |
| PAT Margin (%)                        | 5.75%  | 13.1%  | -740bps  | 9.25%  | -350bps | 7.80%   | 14.84%  | -704bps  |
| EPS (As per Profit after Tax)         | 5.18   | 15.54  | -67%     | 11.66  | -0.56   | 16.84   | 32.16   | -48%     |
| Cash EPS                              | 9.07   | 19.42  | -53%     | 15.54  | -0.42   | 24.61   | 39.99   | -38%     |