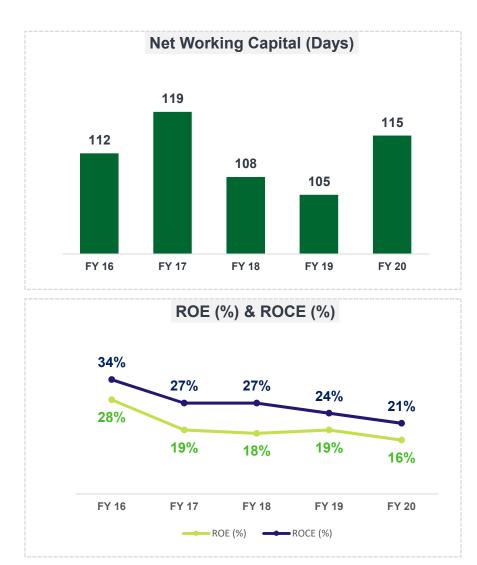

Advanced enzymes Where ENZYME IS LIFE

Note: As per IGAAP | FY17, FY18, FY19 – as per IndAs

All numbers are on Consolidated basis

ROE = Profit after tax / Average shareholder equity; RoCE = (Net Profit before Tax, Exceptional and extraordinary items + Finance cost) / Average (Net debt + Networth)

Earnings Presentation | Q3FY21

Note: As per IGAAP | FY17, FY18 & FY19 - as per IndAs

All numbers are on Consolidated basis

Net working capital days =((Trade receivables + inventories – Trade payables)/ Revenue from operations)\*365 Net Debt = Long term debt + short term debt + current maturities of long term debt – Cash & Cash Equivalent