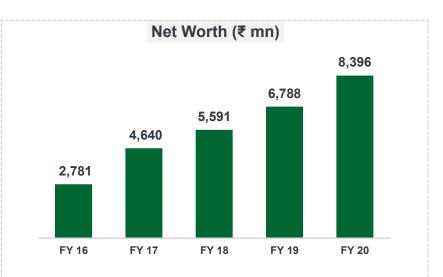

Advanced enzymes Where ENZYME IS LIFE

Note: As per IGAAP | FY17, FY18, FY19 – as per IndAs

All numbers are on Consolidated basis

ROE = Profit after tax / Average shareholder equity; RoCE = (Net Profit before Tax, Exceptional and extraordinary items + Finance cost) / Average (Net debt + Networth)

Earnings Presentation | Q3FY21

Note: As per IGAAP | FY17, FY18 & FY19 - as per IndAs

All numbers are on Consolidated basis

Net working capital days =((Trade receivables + inventories – Trade payables)/ Revenue from operations)\*365 Net Debt = Long term debt + short term debt + current maturities of long term debt – Cash & Cash Equivalent