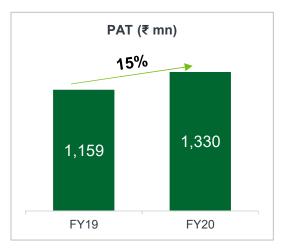

#### ₹ in Million except per share data

| Particulars                                                                    | FY20<br>Audited | FY19<br>Audited | Y-o-Y (%) |
|--------------------------------------------------------------------------------|-----------------|-----------------|-----------|
| Income from Operations                                                         | 4,440           | 4,196           | 6%        |
| Expenses                                                                       | 2,675           | 2,587           | 3%        |
| Profit from Operations before Other Income, Finance Costs and Exceptional Item | 1,765           | 1,609           | 10%       |
| Other Income                                                                   | 57              | 50              | 12%       |
| Profit from ordinary activities before Finance Costs and Exceptional Item      | 1,822           | 1,659           | 10%       |
| Finance costs                                                                  | 30              | 39              | (23%)     |
| Profit from ordinary activities before exceptional item and tax                | 1,792           | 1,620           | 11%       |
| Profit from ordinary activities before tax                                     | 1,792           | 1,620           | 11%       |
| Тах                                                                            | 461             | 461             | 0%        |
| Net Profit for the period                                                      | 1,330           | 1,159           | 15%       |
| Earnings Per Share                                                             | 11.58           | 9.95            |           |