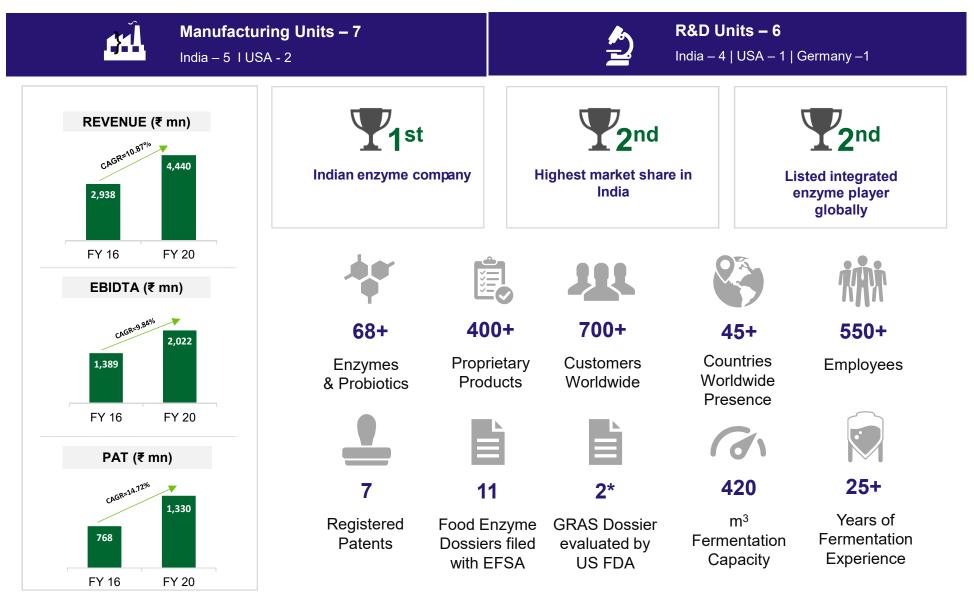

## Advanced Enzyme Technologies Limited – A Rising Global Star

\*1 GRAS Dossier under evaluation with US FDA

Note: Facts & Figures as on 31st March 2020

4

Note: 2015: as per IGAAP | 2020: as per IndAs