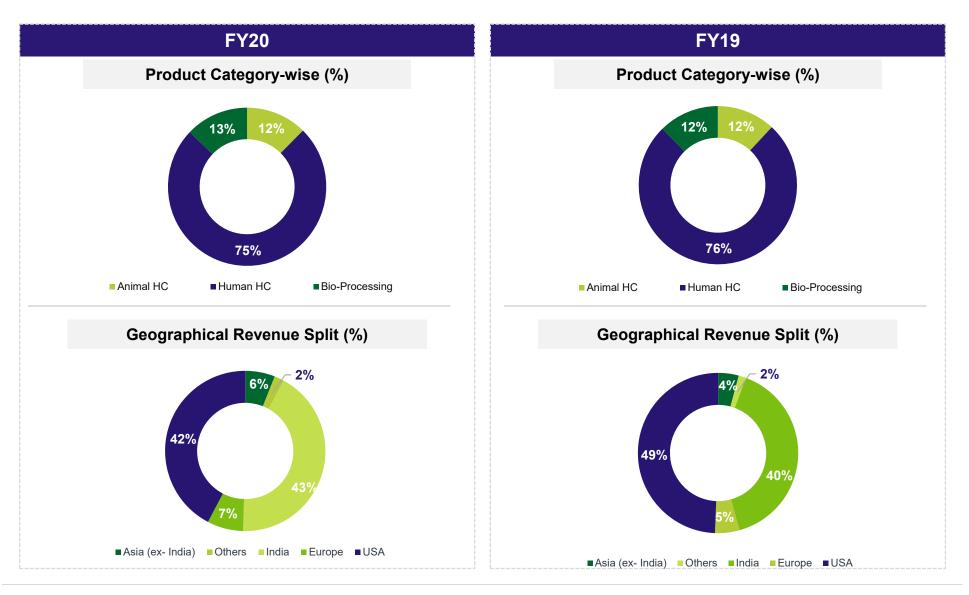

#### Revenue Breakup ₹ in Million

\*YoY Growth

Note: 1. On Consolidated Basis 2. PAT is before minority

3. Segment-wise revenue does not include other operating income and Ind AS adjustments

Note: 1. On Consolidated Basis 2. PAT is before minority 3. Segment-wise revenue does not include other operating income and Ind AS adjustments

#### ₹ in Million except per share data

| Particulars                                                                    | FY20<br>Audited | FY19<br>Audited | Y-o-Y (%) |
|--------------------------------------------------------------------------------|-----------------|-----------------|-----------|
| Income from Operations                                                         | 4,440           | 4,196           | 6%        |
| Expenses                                                                       | 2,675           | 2,587           | 3%        |
| Profit from Operations before Other Income, Finance Costs and Exceptional Item | 1,765           | 1,609           | 10%       |
| Other Income                                                                   | 57              | 50              | 12%       |
| Profit from ordinary activities before Finance Costs and Exceptional Item      | 1,822           | 1,659           | 10%       |
| Finance costs                                                                  | 30              | 39              | (23%)     |
| Profit from ordinary activities before exceptional item and tax                | 1,792           | 1,620           | 11%       |
| Profit from ordinary activities before tax                                     | 1,792           | 1,620           | 11%       |
| Тах                                                                            | 461             | 461             | 0%        |
| Net Profit for the period                                                      | 1,330           | 1,159           | 15%       |
| Earnings Per Share                                                             | 11.58           | 9.95            |           |