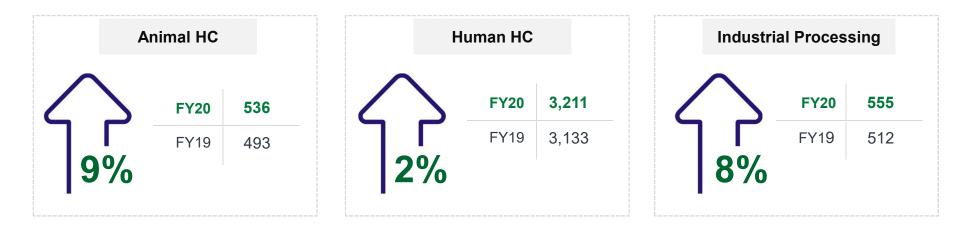

#### Revenue Breakup ₹ in Million

\*YoY Growth

Note: 1. On Consolidated Basis 2. PAT is before minority

3. Segment-wise revenue does not include other operating income and Ind AS adjustments

Note: 1. On Consolidated Basis 2. PAT is before minority 3. Segment-wise revenue does not include other operating income and Ind AS adjustments