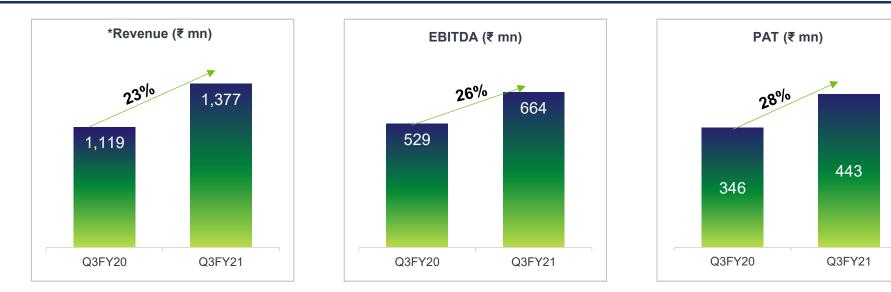

## Results Summary – Q3FY21 (Consolidated) Y-o-Y

#### Revenue Breakup ₹ in Million

\*YoY Growth

Note: 1. On Consolidated Basis 2. PAT is before minority 3. Product categorywise revenue does not include other operating income and Ind AS adjustments