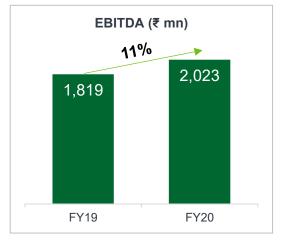

#### ₹ in Million except per share data

| Particulars                                                                    | FY20<br>Audited | FY19<br>Audited | Y-o-Y (%) |
|--------------------------------------------------------------------------------|-----------------|-----------------|-----------|
| Income from Operations                                                         | 4,440           | 4,196           | 6%        |
| Expenses                                                                       | 2,675           | 2,587           | 3%        |
| Profit from Operations before Other Income, Finance Costs and Exceptional Item | 1,765           | 1,609           | 10%       |
| Other Income                                                                   | 57              | 50              | 12%       |
| Profit from ordinary activities before Finance Costs and Exceptional Item      | 1,822           | 1,659           | 10%       |
| Finance costs                                                                  | 30              | 39              | (23%)     |
| Profit from ordinary activities before exceptional item and tax                | 1,792           | 1,620           | 11%       |
| Profit from ordinary activities before tax                                     | 1,792           | 1,620           | 11%       |
| Тах                                                                            | 461             | 461             | 0%        |
| Net Profit for the period                                                      | 1,330           | 1,159           | 15%       |
| Earnings Per Share                                                             | 11.58           | 9.95            |           |