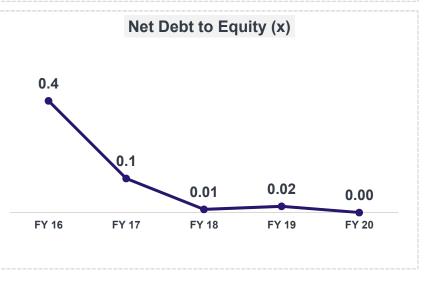

Advanced enzymes Where ENZYME IS LIFE

Note: As per IGAAP | FY17, FY18, FY19 – as per IndAs

All numbers are on Consolidated basis

ROE = Profit after tax / Average shareholder equity; RoCE = (Net Profit before Tax, Exceptional and extraordinary items + Finance cost) / Average (Net debt + Networth)

Earnings Presentation | Q3FY21

Note: As per IGAAP | FY17, FY18 & FY19 - as per IndAs

All numbers are on Consolidated basis

Net working capital days =((Trade receivables + inventories – Trade payables)/ Revenue from operations)\*365 Net Debt = Long term debt + short term debt + current maturities of long term debt – Cash & Cash Equivalent