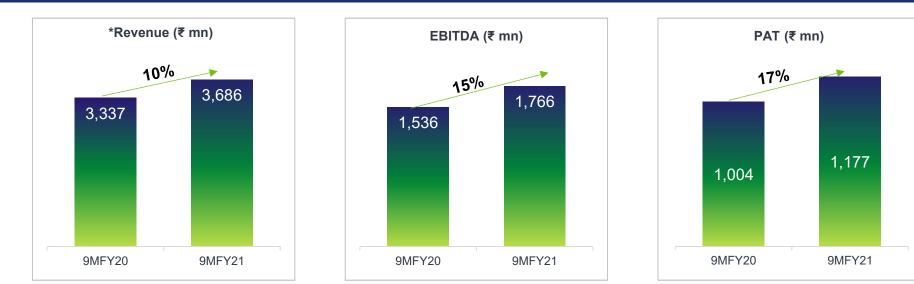

#### Revenue Breakup ₹ in Million

\*YoY Growth

Note: 1. On Consolidated Basis 2. PAT is before minority 3. Product categorywise revenue does not include other operating income and Ind AS adjustments