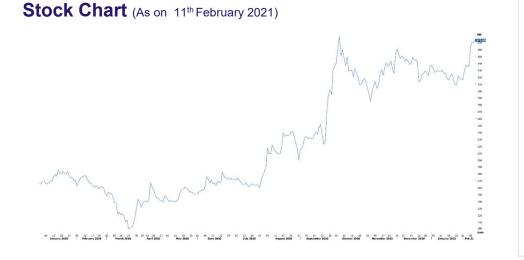

#### Stock Data (As on 11th February 2021)

| Č Market Capitalization (₹) | 41,623 mn              |
|-----------------------------|------------------------|
| Shares Outstanding          | 111.72 mn              |
| Free Float                  | 4.55 mn                |
| Symbol (NSE/ BSE)           | ADVENZYMES /<br>540025 |