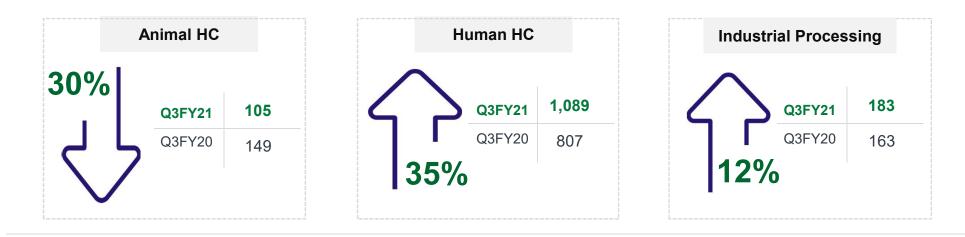

## Results Summary – Q3FY21 (Consolidated) Y-o-Y

#### Revenue Breakup ₹ in Million

\*YoY Growth

Note: 1. On Consolidated Basis 2. PAT is before minority 3. Product categorywise revenue does not include other operating income and Ind AS adjustments