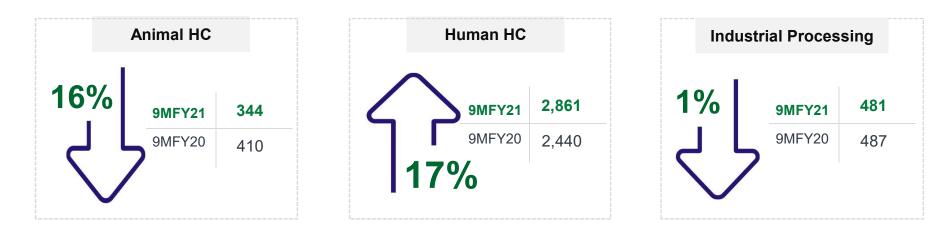

#### Revenue Breakup ₹ in Million

\*YoY Growth

Note: 1. On Consolidated Basis 2. PAT is before minority 3. Product categorywise revenue does not include other operating income and Ind AS adjustments