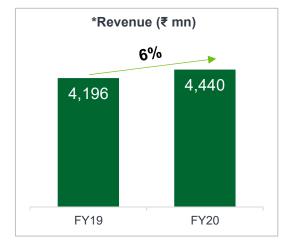

#### ₹ in Million except per share data

| Particulars                                                                    | FY20<br>Audited | FY19<br>Audited | Y-o-Y (%) |
|--------------------------------------------------------------------------------|-----------------|-----------------|-----------|
| Income from Operations                                                         | 4,440           | 4,196           | 6%        |
| Expenses                                                                       | 2,675           | 2,587           | 3%        |
| Profit from Operations before Other Income, Finance Costs and Exceptional Item | 1,765           | 1,609           | 10%       |
| Other Income                                                                   | 57              | 50              | 12%       |
| Profit from ordinary activities before Finance Costs and Exceptional Item      | 1,822           | 1,659           | 10%       |
| Finance costs                                                                  | 30              | 39              | (23%)     |
| Profit from ordinary activities before exceptional item and tax                | 1,792           | 1,620           | 11%       |
| Profit from ordinary activities before tax                                     | 1,792           | 1,620           | 11%       |
| Тах                                                                            | 461             | 461             | 0%        |
| Net Profit for the period                                                      | 1,330           | 1,159           | 15%       |
| Earnings Per Share                                                             | 11.58           | 9.95            |           |