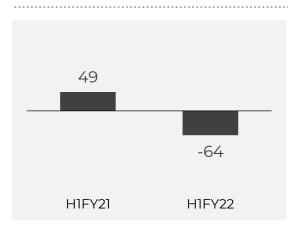

## **INCOME** Statement

(₹ IN LAKHS)

| PARTICULARS                                       | Q2 FY22 | Q1 FY22 | Q2 FY21 | H1 FY 22 | H1 FY 21 |
|---------------------------------------------------|---------|---------|---------|----------|----------|
| Total Revenue*                                    | 1,481   | 1,228   | 1,483   | 2,709    | 2,461    |
| Total Expenses                                    | 1,300   | 1,156   | 1,039   | 2,456    | 2,025    |
| EBITDA                                            | 181     | 72      | 444     | 253      | 436      |
| EBITDA Margin (%)                                 | 12.2%   | 5.8%    | 29.9%   | 9.3%     | 17.7%    |
| Finance Cost                                      | 24      | 22      | 38      | 45       | 76       |
| Depreciation, Amortization and Impairment Expense | 120     | 151     | 153     | 271      | 310      |
| PBT                                               | 37      | -101    | 253     | -63      | 49       |
| Tax Expense                                       | 0       | 0       | 0       | 0        | 0        |
| PAT                                               | 37      | -101    | 253     | -63      | 49       |
| Diluted EPS**                                     | 0.19    | 0.53    | 1.35    | 0.34     | 0.27     |