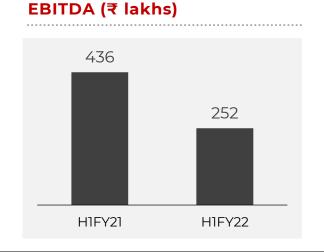

## **INCOME** Statement

(₹ IN LAKHS)

| PARTICULARS                                       | Q2 FY22 | Q1 FY22 | Q2 FY21 | H1 FY 22 | H1 FY 21 |
|---------------------------------------------------|---------|---------|---------|----------|----------|
| Total Revenue*                                    | 1,481   | 1,228   | 1,483   | 2,709    | 2,461    |
| Total Expenses                                    | 1,300   | 1,156   | 1,039   | 2,456    | 2,025    |
| EBITDA                                            | 181     | 72      | 444     | 253      | 436      |
| EBITDA Margin (%)                                 | 12.2%   | 5.8%    | 29.9%   | 9.3%     | 17.7%    |
| Finance Cost                                      | 24      | 22      | 38      | 45       | 76       |
| Depreciation, Amortization and Impairment Expense | 120     | 151     | 153     | 271      | 310      |
| PBT                                               | 37      | -101    | 253     | -63      | 49       |
| Tax Expense                                       | 0       | 0       | 0       | 0        | 0        |
| PAT                                               | 37      | -101    | 253     | -63      | 49       |
| Diluted EPS**                                     | 0.19    | 0.53    | 1.35    | 0.34     | 0.27     |