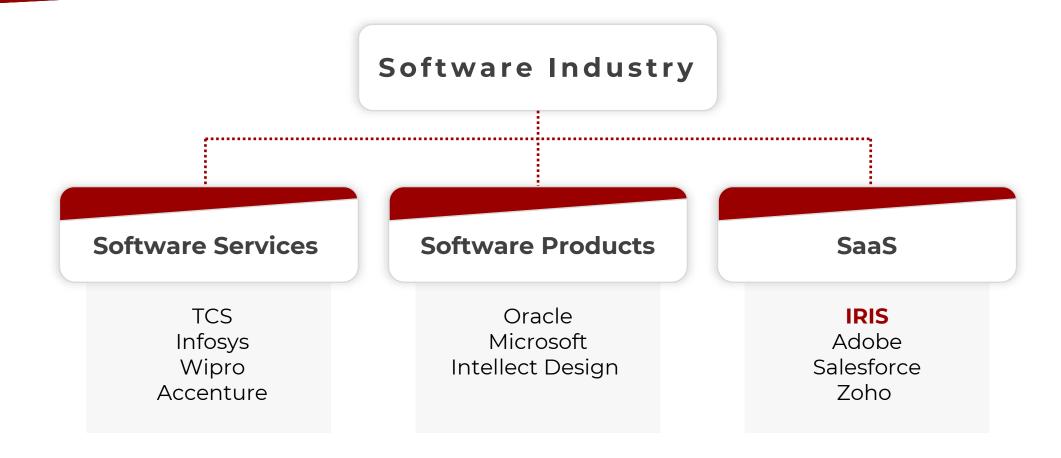

# **IT companies**

# Source of recurring revenues

# IRIS Carbon: Our flagship product

**Capital Markets** 

US SEC (6000 firms)

Europe ESMA (5000 firms)

UK FSA (1200 firms) **Business Registry** 

South Africa CIPC (100,000 firms)

UK HMRC (1 mn firms)

India MCA (32,000 firms)