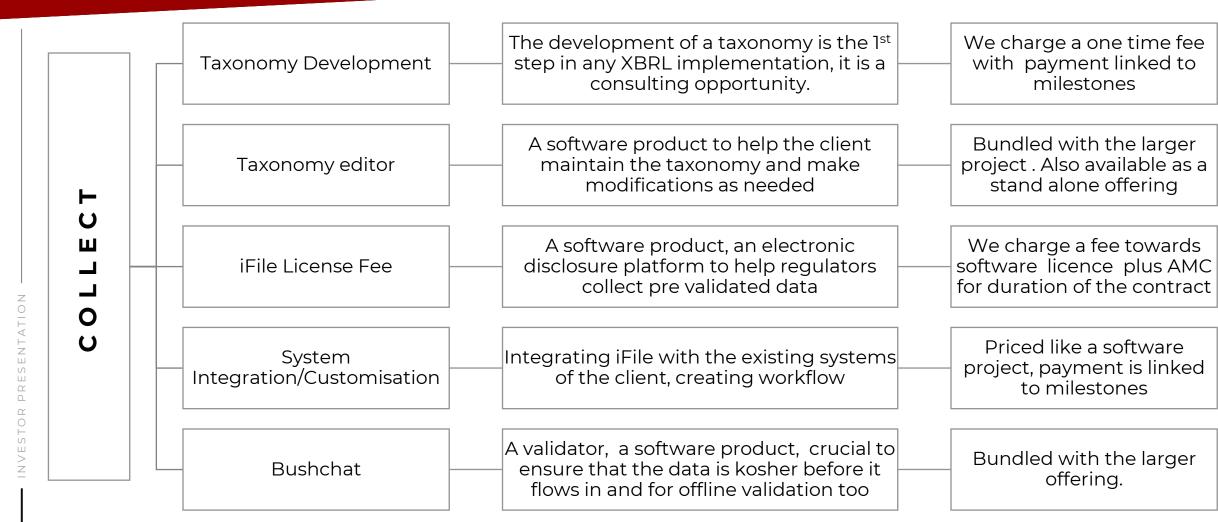

egulatory oversight (This segment is also called Suptech)
- To help businesses comply with regulations efficiently and less expensively

#### Who is it for

- Regulators
- Enterprises

The global Regtech opportunity is projected to grow to \$ 33 bn by 2026. Source: Facts & Factors



### **Our Regtech business**





#### **CORPORATE** Journey



PHASE 1: XBRL EVANGELIZATION

PHASE 2: CONVERSION SERVICES DRIVE BUSINESS GROWTH

**PHASE 3: Shift to Products** 

of Commerce and

Industry, Qatar



Carbon platform.

### **Our footprint**



### **MARQUEE** Clientele

#### **BUSINESS REGISTRIES**













#### **CENTRAL BANKS**











#### **SECs & STOCK EXCHANGES**























#### **FILERS / OTHERS**













































# What we do for Regulators





# **Regulator implementations**

|