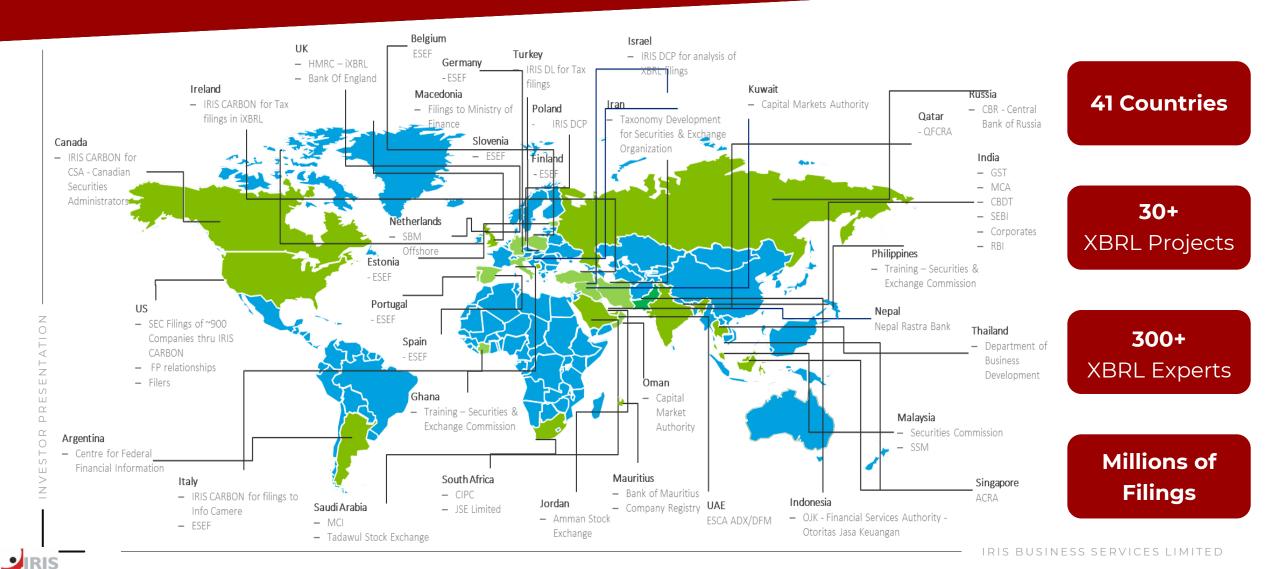

Regtech SaaS



- India's only listed Regtech SaaS, and,
- (possibly) Only SaaS firm listed in India



# - NOITATNARAGE GOT

### **About Regtech**

#### What is Regtech

 It is the use of IT to enhance regulatory processes.

#### How it helps

- To Improve regulatory oversight (This segment is also called Suptech)
- To help businesses comply with regulations efficiently and less expensively

#### Who is it for

- Regulators
- Enterprises

The global Regtech opportunity is projected to grow to \$ 33 bn by 2026. Source: Facts & Factors



### **Our Regtech business**





#### **CORPORATE** Journey



PHASE 1: XBRL EVANGELIZATION

PHASE 2: CONVERSION SERVICES DRIVE BUSINESS GROWTH

**PHASE 3: Shift to Products** 

of Commerce and

Industry, Qatar



Carbon platform.

### **Our footprint**



### **MARQUEE** Clientele

#### **BUSINESS REGISTRIES**













#### **CENTRAL BANKS**











#### **SECs & STOCK EXCHANGES**























#### **FILERS / OTHERS**













































# What we do for Regulators





# **Regulator implementations**

|