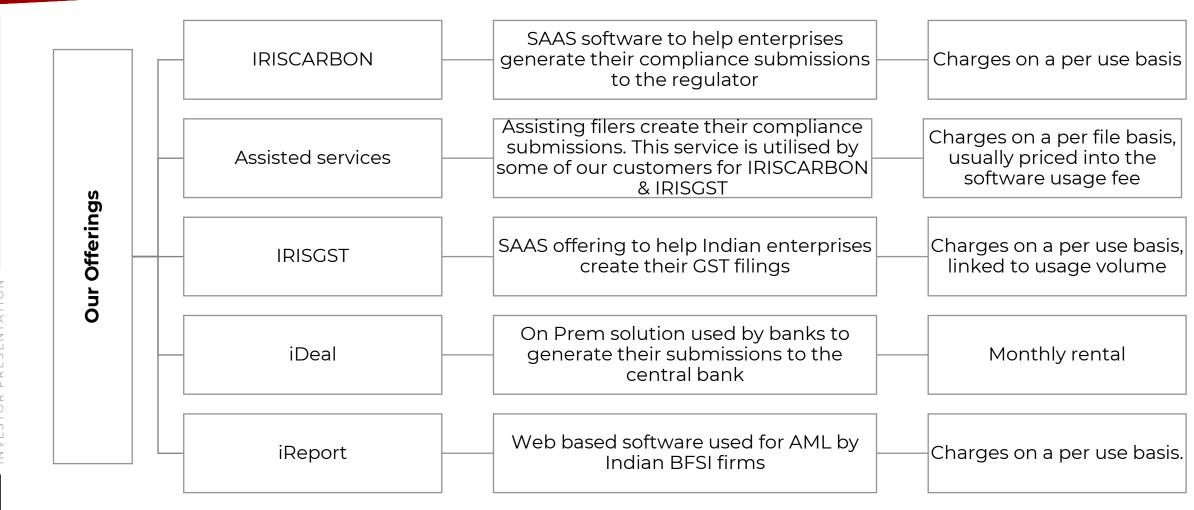

# IRIS Carbon: Our flagship product

**Capital Markets** 

US SEC (6000 firms)

Europe ESMA (5000 firms)

UK FSA (1200 firms) **Business Registry** 

South Africa CIPC (100,000 firms)

UK HMRC (1 mn firms)

India MCA (32,000 firms)

Italy Infocamere (1 mn firms) Other

USA FERC (3000 firms)

customers

**Coming soon** 

ESG (1 mn firms)

CAFR (1 mn filers)

In a recent roll out of a mandate in USA, one of our biggest competitors signed up IRISCarbon for their Numbers in bracket is TAM

Annual Filings

Quarterly Filings

Mixed /unknown periodicity

IDIS BUSINESS SEDVICES LIMITET