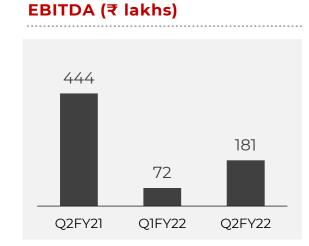

## **INCOME** Statement

(₹ IN LAKHS)

| PARTICULARS                                       | Q2 FY22 | Q1 FY22 | Q2 FY21 | H1 FY 22 | H1 FY 21 |
|---------------------------------------------------|---------|---------|---------|----------|----------|
| Total Revenue*                                    | 1,481   | 1,228   | 1,483   | 2,709    | 2,461    |
| Total Expenses                                    | 1,300   | 1,156   | 1,039   | 2,456    | 2,025    |
| EBITDA                                            | 181     | 72      | 444     | 253      | 436      |
| EBITDA Margin (%)                                 | 12.2%   | 5.8%    | 29.9%   | 9.3%     | 17.7%    |
| Finance Cost                                      | 24      | 22      | 38      | 45       | 76       |
| Depreciation, Amortization and Impairment Expense | 120     | 151     | 153     | 271      | 310      |
| PBT                                               | 37      | -101    | 253     | -63      | 49       |
| Tax Expense                                       | 0       | 0       | 0       | 0        | 0        |
| PAT                                               | 37      | -101    | 253     | -63      | 49       |
| Diluted EPS**                                     | 0.19    | 0.53    | 1.35    | 0.34     | 0.27     |