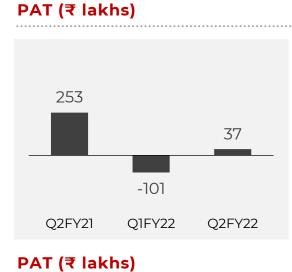

## **INCOME** Statement

(₹ IN LAKHS)

| PARTICULARS                                       | Q2 FY22 | Q1 FY22 | Q2 FY21 | H1 FY 22 | H1 FY 21 |
|---------------------------------------------------|---------|---------|---------|----------|----------|
| Total Revenue*                                    | 1,481   | 1,228   | 1,483   | 2,709    | 2,461    |
| Total Expenses                                    | 1,300   | 1,156   | 1,039   | 2,456    | 2,025    |
| EBITDA                                            | 181     | 72      | 444     | 253      | 436      |
| EBITDA Margin (%)                                 | 12.2%   | 5.8%    | 29.9%   | 9.3%     | 17.7%    |
| Finance Cost                                      | 24      | 22      | 38      | 45       | 76       |
| Depreciation, Amortization and Impairment Expense | 120     | 151     | 153     | 271      | 310      |
| PBT                                               | 37      | -101    | 253     | -63      | 49       |
| Tax Expense                                       | 0       | 0       | 0       | 0        | 0        |
| PAT                                               | 37      | -101    | 253     | -63      | 49       |
| Diluted EPS**                                     | 0.19    | 0.53    | 1.35    | 0.34     | 0.27     |