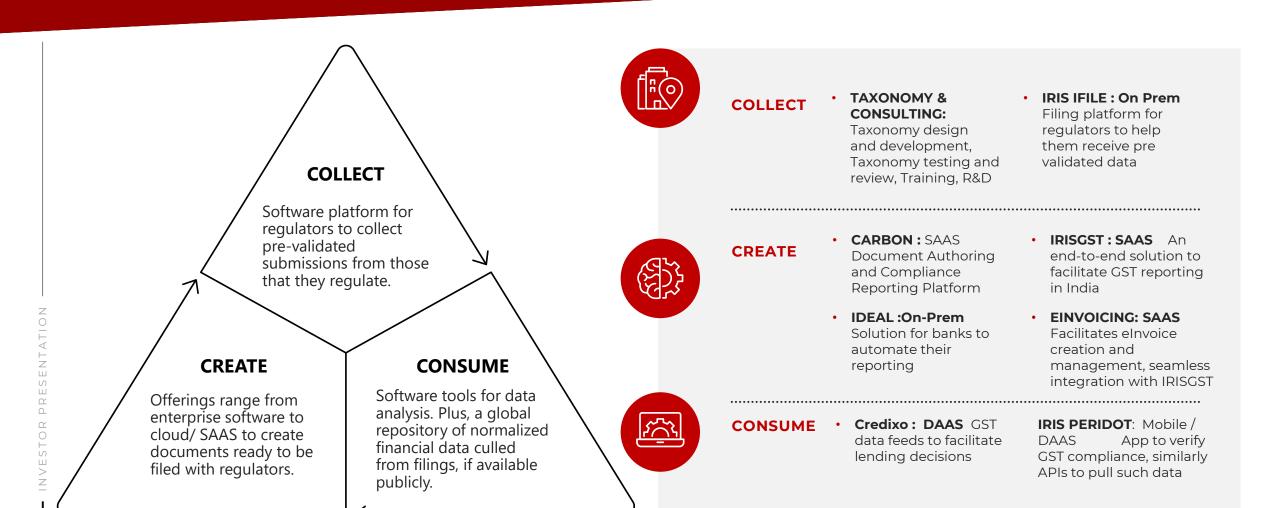

# What we do for Regulators

# **Regulator implementations**

|                                                                                                                                                                                                                                                                                                                                                                                                                                                                                                                                                                                                                                                                                                                                                                                                                                                                                                                                                                                                                                                                                                                                                                                                                                                                                                                                                                                                                                                                                                                                                                                                                                                                                                                                                                                                                                                                                                                                                                                                                                                                                                                               | <b>BUSINESS REGISTRIES</b> |
|-------------------------------------------------------------------------------------------------------------------------------------------------------------------------------------------------------------------------------------------------------------------------------------------------------------------------------------------------------------------------------------------------------------------------------------------------------------------------------------------------------------------------------------------------------------------------------------------------------------------------------------------------------------------------------------------------------------------------------------------------------------------------------------------------------------------------------------------------------------------------------------------------------------------------------------------------------------------------------------------------------------------------------------------------------------------------------------------------------------------------------------------------------------------------------------------------------------------------------------------------------------------------------------------------------------------------------------------------------------------------------------------------------------------------------------------------------------------------------------------------------------------------------------------------------------------------------------------------------------------------------------------------------------------------------------------------------------------------------------------------------------------------------------------------------------------------------------------------------------------------------------------------------------------------------------------------------------------------------------------------------------------------------------------------------------------------------------------------------------------------------|----------------------------|
|                                                                                                                                                                                                                                                                                                                                                                                                                                                                                                                                                                                                                                                                                                                                                                                                                                                                                                                                                                                                                                                                                                                                                                                                                                                                                                                                                                                                                                                                                                                                                                                                                                                                                                                                                                                                                                                                                                                                                                                                                                                                                                                               | Malaysia                   |
|                                                                                                                                                                                                                                                                                                                                                                                                                                                                                                                                                                                                                                                                                                                                                                                                                                                                                                                                                                                                                                                                                                                                                                                                                                                                                                                                                                                                                                                                                                                                                                                                                                                                                                                                                                                                                                                                                                                                                                                                                                                                                                                               | Mauritius                  |
|                                                                                                                                                                                                                                                                                                                                                                                                                                                                                                                                                                                                                                                                                                                                                                                                                                                                                                                                                                                                                                                                                                                                                                                                                                                                                                                                                                                                                                                                                                                                                                                                                                                                                                                                                                                                                                                                                                                                                                                                                                                                                                                               | North Macedonia            |
|                                                                                                                                                                                                                                                                                                                                                                                                                                                                                                                                                                                                                                                                                                                                                                                                                                                                                                                                                                                                                                                                                                                                                                                                                                                                                                                                                                                                                                                                                                                                                                                                                                                                                                                                                                                                                                                                                                                                                                                                                                                                                                                               | Qatar                      |
| Land 1 de la land | Saudi Arabia               |
| ACRA                                                                                                                                                                                                                                                                                                                                                                                                                                                                                                                                                                                                                                                                                                                                                                                                                                                                                                                                                                                                                                                                                                                                                                                                                                                                                                                                                                                                                                                                                                                                                                                                                                                                                                                                                                                                                                                                                                                                                                                                                                                                                                                          | Singapore                  |
|                                                                                                                                                                                                                                                                                                                                                                                                                                                                                                                                                                                                                                                                                                                                                                                                                                                                                                                                                                                                                                                                                                                                                                                                                                                                                                                                                                                                                                                                                                                                                                                                                                                                                                                                                                                                                                                                                                                                                                                                                                                                                                                               | South Africa               |
| DED<br>LIMEL RETAINS                                                                                                                                                                                                                                                                                                                                                                                                                                                                                                                                                                                                                                                                                                                                                                                                                                                                                                                                                                                                                                                                                                                                                                                                                                                                                                                                                                                                                                                                                                                                                                                                                                                                                                                                                                                                                                                                                                                                                                                                                                                                                                          | Thailand                   |

|                                                                                                                                                                                                                                                                                                                                                                                                                                                                                                                                                                                                                                                                                                                                                                                                                                                                                                                                                                                                                                                                                                                                                                                                                                                                                                                                                                                                                                                                                                                                                                                                                                                                                                                                                                                                                                                                                                                                                                                                                                                                                                                               | BFS REGULATORS |
|-------------------------------------------------------------------------------------------------------------------------------------------------------------------------------------------------------------------------------------------------------------------------------------------------------------------------------------------------------------------------------------------------------------------------------------------------------------------------------------------------------------------------------------------------------------------------------------------------------------------------------------------------------------------------------------------------------------------------------------------------------------------------------------------------------------------------------------------------------------------------------------------------------------------------------------------------------------------------------------------------------------------------------------------------------------------------------------------------------------------------------------------------------------------------------------------------------------------------------------------------------------------------------------------------------------------------------------------------------------------------------------------------------------------------------------------------------------------------------------------------------------------------------------------------------------------------------------------------------------------------------------------------------------------------------------------------------------------------------------------------------------------------------------------------------------------------------------------------------------------------------------------------------------------------------------------------------------------------------------------------------------------------------------------------------------------------------------------------------------------------------|----------------|
| 20°                                                                                                                                                                                                                                                                                                                                                                                                                                                                                                                                                                                                                                                                                                                                                                                                                                                                                                                                                                                                                                                                                                                                                                                                                                                                                                                                                                                                                                                                                                                                                                                                                                                                                                                                                                                                                                                                                                                                                                                                                                                                                                                           | India          |
| ( in the second | Jordan         |
|                                                                                                                                                                                                                                                                                                                                                                                                                                                                                                                                                                                                                                                                                                                                                                                                                                                                                                                                                                                                                                                                                                                                                                                                                                                                                                                                                                                                                                                                                                                                                                                                                                                                                                                                                                                                                                                                                                                                                                                                                                                                                                                               | Mauritius      |
|                                                                                                                                                                                                                                                                                                                                                                                                                                                                                                                                                                                                                                                                                                                                                                                                                                                                                                                                                                                                                                                                                                                                                                                                                                                                                                                                                                                                                                                                                                                                                                                                                                                                                                                                                                                                                                                                                                                                                                                                                                                                                                                               | Nepal          |
| Salvetani                                                                                                                                                                                                                                                                                                                                                                                                                                                                                                                                                                                                                                                                                                                                                                                                                                                                                                                                                                                                                                                                                                                                                                                                                                                                                                                                                                                                                                                                                                                                                                                                                                                                                                                                                                                                                                                                                                                                                                                                                                                                                                                     | Qatar          |