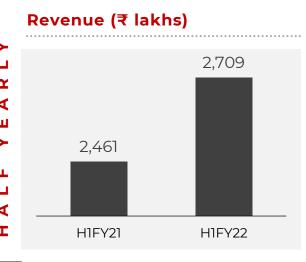

## **INCOME** Statement

(₹ IN LAKHS)

| PARTICULARS                                       | Q2 FY22 | Q1 FY22 | Q2 FY21 | H1 FY 22 | H1 FY 21 |
|---------------------------------------------------|---------|---------|---------|----------|----------|
| Total Revenue*                                    | 1,481   | 1,228   | 1,483   | 2,709    | 2,461    |
| Total Expenses                                    | 1,300   | 1,156   | 1,039   | 2,456    | 2,025    |
| EBITDA                                            | 181     | 72      | 444     | 253      | 436      |
| EBITDA Margin (%)                                 | 12.2%   | 5.8%    | 29.9%   | 9.3%     | 17.7%    |
| Finance Cost                                      | 24      | 22      | 38      | 45       | 76       |
| Depreciation, Amortization and Impairment Expense | 120     | 151     | 153     | 271      | 310      |
| PBT                                               | 37      | -101    | 253     | -63      | 49       |
| Tax Expense                                       | 0       | 0       | 0       | 0        | 0        |
| PAT                                               | 37      | -101    | 253     | -63      | 49       |
| Diluted EPS**                                     | 0.19    | 0.53    | 1.35    | 0.34     | 0.27     |