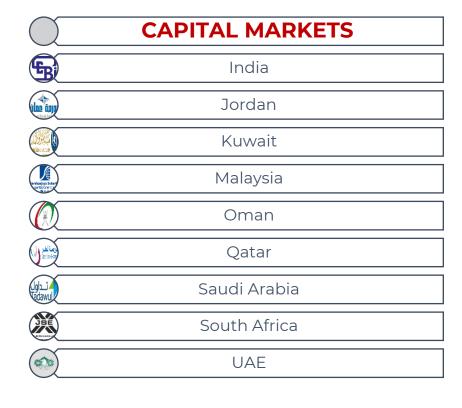

# **Regulator implementations**

|                                                                                                                                                                                                                                                                                                                                                                                                                                                                                                                                                                                                                                                                                                                                                                                                                                                                                                                                                                                                                                                                                                                                                                                                                                                                                                                                                                                                                                                                                                                                                                                                                                                                                                                                                                                                                                                                                                                                                                                                                                                                                                                               | <b>BUSINESS REGISTRIES</b> |
|-------------------------------------------------------------------------------------------------------------------------------------------------------------------------------------------------------------------------------------------------------------------------------------------------------------------------------------------------------------------------------------------------------------------------------------------------------------------------------------------------------------------------------------------------------------------------------------------------------------------------------------------------------------------------------------------------------------------------------------------------------------------------------------------------------------------------------------------------------------------------------------------------------------------------------------------------------------------------------------------------------------------------------------------------------------------------------------------------------------------------------------------------------------------------------------------------------------------------------------------------------------------------------------------------------------------------------------------------------------------------------------------------------------------------------------------------------------------------------------------------------------------------------------------------------------------------------------------------------------------------------------------------------------------------------------------------------------------------------------------------------------------------------------------------------------------------------------------------------------------------------------------------------------------------------------------------------------------------------------------------------------------------------------------------------------------------------------------------------------------------------|----------------------------|
|                                                                                                                                                                                                                                                                                                                                                                                                                                                                                                                                                                                                                                                                                                                                                                                                                                                                                                                                                                                                                                                                                                                                                                                                                                                                                                                                                                                                                                                                                                                                                                                                                                                                                                                                                                                                                                                                                                                                                                                                                                                                                                                               | Malaysia                   |
|                                                                                                                                                                                                                                                                                                                                                                                                                                                                                                                                                                                                                                                                                                                                                                                                                                                                                                                                                                                                                                                                                                                                                                                                                                                                                                                                                                                                                                                                                                                                                                                                                                                                                                                                                                                                                                                                                                                                                                                                                                                                                                                               | Mauritius                  |
|                                                                                                                                                                                                                                                                                                                                                                                                                                                                                                                                                                                                                                                                                                                                                                                                                                                                                                                                                                                                                                                                                                                                                                                                                                                                                                                                                                                                                                                                                                                                                                                                                                                                                                                                                                                                                                                                                                                                                                                                                                                                                                                               | North Macedonia            |
|                                                                                                                                                                                                                                                                                                                                                                                                                                                                                                                                                                                                                                                                                                                                                                                                                                                                                                                                                                                                                                                                                                                                                                                                                                                                                                                                                                                                                                                                                                                                                                                                                                                                                                                                                                                                                                                                                                                                                                                                                                                                                                                               | Qatar                      |
| Land 1 de la land | Saudi Arabia               |
| ACRA                                                                                                                                                                                                                                                                                                                                                                                                                                                                                                                                                                                                                                                                                                                                                                                                                                                                                                                                                                                                                                                                                                                                                                                                                                                                                                                                                                                                                                                                                                                                                                                                                                                                                                                                                                                                                                                                                                                                                                                                                                                                                                                          | Singapore                  |
|                                                                                                                                                                                                                                                                                                                                                                                                                                                                                                                                                                                                                                                                                                                                                                                                                                                                                                                                                                                                                                                                                                                                                                                                                                                                                                                                                                                                                                                                                                                                                                                                                                                                                                                                                                                                                                                                                                                                                                                                                                                                                                                               | South Africa               |
| DED<br>LIMEL RETAINS                                                                                                                                                                                                                                                                                                                                                                                                                                                                                                                                                                                                                                                                                                                                                                                                                                                                                                                                                                                                                                                                                                                                                                                                                                                                                                                                                                                                                                                                                                                                                                                                                                                                                                                                                                                                                                                                                                                                                                                                                                                                                                          | Thailand                   |

|                                                                                                                                                                                                                                                                                                                                                                                                                                                                                                                                                                                                                                                                                                                                                                                                                                                                                                                                                                                                                                                                                                                                                                                                                                                                                                                                                                                                                                                                                                                                                                                                                                                                                                                                                                                                                                                                                                                                                                                                                                                                                                                               | BFS REGULATORS |
|-------------------------------------------------------------------------------------------------------------------------------------------------------------------------------------------------------------------------------------------------------------------------------------------------------------------------------------------------------------------------------------------------------------------------------------------------------------------------------------------------------------------------------------------------------------------------------------------------------------------------------------------------------------------------------------------------------------------------------------------------------------------------------------------------------------------------------------------------------------------------------------------------------------------------------------------------------------------------------------------------------------------------------------------------------------------------------------------------------------------------------------------------------------------------------------------------------------------------------------------------------------------------------------------------------------------------------------------------------------------------------------------------------------------------------------------------------------------------------------------------------------------------------------------------------------------------------------------------------------------------------------------------------------------------------------------------------------------------------------------------------------------------------------------------------------------------------------------------------------------------------------------------------------------------------------------------------------------------------------------------------------------------------------------------------------------------------------------------------------------------------|----------------|
| 20°                                                                                                                                                                                                                                                                                                                                                                                                                                                                                                                                                                                                                                                                                                                                                                                                                                                                                                                                                                                                                                                                                                                                                                                                                                                                                                                                                                                                                                                                                                                                                                                                                                                                                                                                                                                                                                                                                                                                                                                                                                                                                                                           | India          |
| ( in the second | Jordan         |
|                                                                                                                                                                                                                                                                                                                                                                                                                                                                                                                                                                                                                                                                                                                                                                                                                                                                                                                                                                                                                                                                                                                                                                                                                                                                                                                                                                                                                                                                                                                                                                                                                                                                                                                                                                                                                                                                                                                                                                                                                                                                                                                               | Mauritius      |
|                                                                                                                                                                                                                                                                                                                                                                                                                                                                                                                                                                                                                                                                                                                                                                                                                                                                                                                                                                                                                                                                                                                                                                                                                                                                                                                                                                                                                                                                                                                                                                                                                                                                                                                                                                                                                                                                                                                                                                                                                                                                                                                               | Nepal          |
| Salvetani                                                                                                                                                                                                                                                                                                                                                                                                                                                                                                                                                                                                                                                                                                                                                                                                                                                                                                                                                                                                                                                                                                                                                                                                                                                                                                                                                                                                                                                                                                                                                                                                                                                                                                                                                                                                                                                                                                                                                                                                                                                                                                                     | Qatar          |