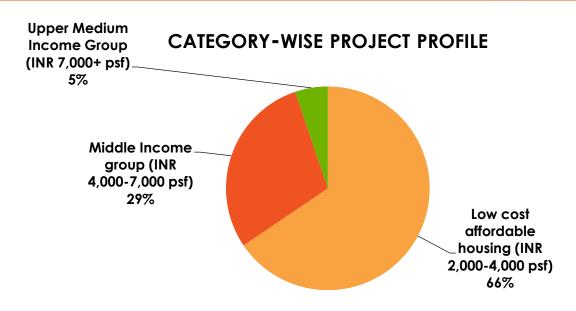

or any other invitation or inducement to engage in investment activities, nor shall this presentation (or any part of it) nor the fact of its distribution form the basis of, or be relied on in connection with, any contract or investment decision.

The data is as of 30th June, 2018.

Arihant Superstructures Limited (ASL)

### **Arihant Superstructures: Highlights**



#### Q1FY19 - Operating Highlights

- 1. Total 120 units sold amounting to INR 550.70 Million
- 2. MMR / Navi Mumbai: 94 units sold (85,859 sq. ft.)
- 3. Jodhpur: 26 units sold (33,498 sq. ft.)
- 4. 221 Units Delivered with Occupancy Certificate at Arihant Aarohi

### Q1FY19 - Financial Highlights - YOY

- Total Revenue recorded INR 439 Mn
- 2. EBITDA increased by 67% to INR 188 Mn
- 3. Attributable PAT up by 7% to INR 40 Mn



#### AREA WISE PROJECT PORTFOLIO



Arihant Superstructures Limited

### **Business Development Highlights of Q1 FY19**



#### **Senior Level Recruitment**

COO - Mr. Jitendra Mehta

**CPO** – Mr. Samir Dhar

**CSO** – Mr. Sarabjeet Kukreja

### **Corporate Governance**

Appointment of **KPMG** as our Internal Auditor

### **Land Acquisition**

7 Acres of full paid up land at Palaspe, Panvel

#### Borrowing

Quality Borrowing of INR 2.5 bn sanctioned from HDFC Ltd for Arihant Aspire Phase – I as construction finance for 5 years

### Office Space

Larger Office Space for team expansion

#### **New Launches**

FY19 ~ 6 new Phase launches planned

#### **Price Hike**

Consistent Increase of INR 30 psf per month in Q1FY19

# Arihant Anaika – Phase 2







| Project      | Arihant Anaika