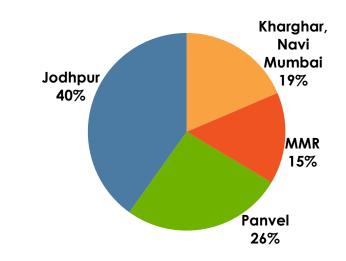

t to engage in investment activities, nor shall this presentation (or any part of it) nor the fact of its distribution form the basis of, or be relied on in connection with, any contract or investment decision.

The data is as of 30th June, 2018.

Arihant Superstructures Limited (ASL)

### **Arihant Superstructures: Highlights**



#### Q1FY19 - Operating Highlights

- 1. Total 120 units sold amounting to INR 550.70 Million
- 2. MMR / Navi Mumbai: 94 units sold (85,859 sq. ft.)
- 3. Jodhpur: 26 units sold (33,498 sq. ft.)
- 4. 221 Units Delivered with Occupancy Certificate at Arihant Aarohi

### Q1FY19 - Financial Highlights - YOY

- Total Revenue recorded INR 439 Mn
- 2. EBITDA increased by 67% to INR 188 Mn
- 3. Attributable PAT up by 7% to INR 40 Mn



#### AREA WISE PROJECT PORTFOLIO



Arihant Superstructures Limited

### **Business Development Highlights of Q1 FY19**



#### **Senior Level Recruitment**

COO - Mr. Jitendra Mehta

**CPO** – Mr. Samir Dhar

**CSO** – Mr. Sarabjeet Kukreja

### **Corporate Governance**

Appointment of **KPMG** as our Internal Auditor

### **Land Acquisition**

7 Acres of full paid up land at Palaspe, Panvel

#### Borrowing

Quality Borrowing of INR 2.5 bn sanctioned from HDFC Ltd for Arihant Aspire Phase – I as construction finance for 5 years

### Office Space

Larger Office Space for team expansion

#### **New Launches**

FY19 ~ 6 new Phase launches planned

#### **Price Hike**

Consistent Increase of INR 30 psf per month in Q1FY19

# Arihant Anaika – Phase 2







| Project      | Arihant Anaika