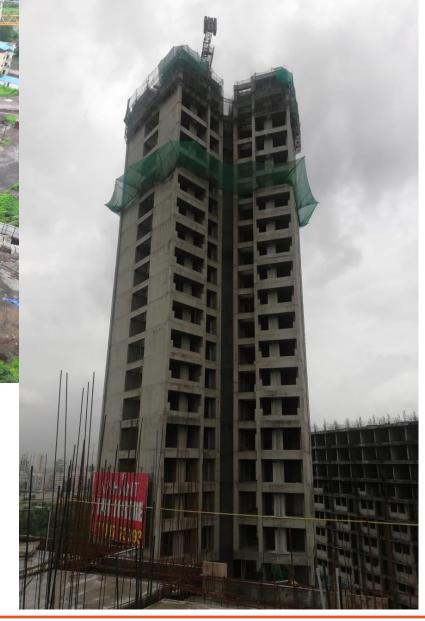

# **Project Status**

|      | Project                   | Location             | Total Area with<br>Common Area | Area Sold<br>(SqFt) | %<br>Area<br>Sold | Total Units | Units Sold | Unsold<br>Units | % Units<br>Sold | Project<br>Completion<br>% | Average<br>Rate | Estimated<br>value of<br>Unsold Area | Sale Value<br>(in Mn) | Amount<br>Received<br>(in Mn) | Balance<br>Sold Value<br>Receivable<br>(in MN) |
|------|---------------------------|----------------------|--------------------------------|---------------------|-------------------|-------------|------------|-----------------|-----------------|----------------------------|-----------------|--------------------------------------|-----------------------|-------------------------------|------------------------------------------------|
|      | READY POSSESSION PROJECTS |                      |                                |                     |                   |             |            |                 |                 |                            |                 |                                      |                       |                               |                                                |
|      | Arihant Arshiya - I       | Khopoli              | 358,718                        | 293,334             | 82%               | 522         | 428        | 94              | 82%             | 100%                       | 3,059           | 212                                  | 897                   | 773                           | 124                                            |
|      | Arihant Aarohi - I        | Thane Shil Road      | 211,602                        | 185,714             | 88%               | 223         | 201        | 22              | 90%             | 100%                       | 4,931           | 129                                  | 916                   | 866                           | 50                                             |
|      | Arihant Amisha - I        | Taloja               | 134,960                        | 114,345             | 85%               | 176         | 153        | 23              | 87%             | 100%                       | 3,360           | 73                                   | 384                   | 293                           | 91                                             |
|      | ONGOING PROJECTS          |                      |                                |                     |                   |             |            |                 |                 |                            |                 |                                      |                       |                               |                                                |
|      | Arihant Aalishan - I      | Kharghar             | 457,525                        | 170,985             | 37%               | 389         | 154        | 235             | 40%             | 18%                        | 7,844           | 2,378                                | 1,341                 | 473                           | 868                                            |
|      | Arihant Anshula           | Taloja (Nr Kharghar) | 509,483                        | 240,333             | 47%               | 504         | 263        | 241             | 52%             | 75%                        | 3,993           | 1,077                                | 960                   | 785                           | 175                                            |
|      | Arihant Anaika - I        | Taloja (Nr Kharghar) | 201,289                        | 150,437             | 75%               | 188         | 144        | 44              | 77%             | 74%                        | 4,043           | 203                                  | 608                   | 526                           | 82                                             |
|      | Arihant Anaika - II       | Taloja (Nr Kharghar) | 201,016                        | 191,640             | 95%               | 267         | 255        | 12              | 96%             | 12%                        | 4,054           | 38                                   | 777                   | 197                           | 580                                            |
|      | Arihant Arshiya - II      | Khopoli              | 148,052                        | 95,261              | 64%               | 251         | 165        | 86              | 66%             | 89%                        | 3,152           | 172                                  | 300                   | 237                           | 61                                             |
|      | Arihant Arshiya - III     | Khopoli              | 61,530                         | 10,230              | 17%               | 67          | 13         | 54              | 19%             | 47%                        | 3,793           | 167                                  | 39                    | 19                            | 20                                             |
|      | Arihant Anmol - III       | Badlapur             | 193,861                        | 103,697             | 53%               | 238         | 136        | 102             | 57%             | 34%                        | 3,368           | 298                                  | 349                   | 269                           | 349                                            |
| ES . | Arihant Aloki - I         | Karjat               | 109,884                        | 48,906              | 45%               | 113         | 53         | 60              | 47%             | 86%                        | 3,356           | 189                                  | 164                   | 125                           | 39                                             |
| Ē    | Arihant Aloki - II        | Karjat               | 82,727                         | 25,467              | 31%               | 90          | 32         | 58              | 36%             | 10%                        | 3,301           | 178                                  | 84                    | 21                            | 63                                             |
|      | Arihant Aspire - I        | Panvel               | 1,245,783                      | 295,174             | 24%               | 1,083       | 275        | 808             | 25%             | 9%                         | 5,523           | 6,769                                | 1,652                 | 371                           | 1,391                                          |
|      |                           |                      |                                |                     |                   |             |            |                 |                 |                            |                 |                                      |                       |                               |                                                |
|      | Total                     |                      | 3,968,420                      | 1,933,474           | 49%               | 4,148       | 2,303      |                 | 56%             |                            | 4,401           | 12,102                               | 8,510                 | 4,962                         | 3,924                                          |
|      | FUTURE PROJECTS           |                      |                                |                     |                   |             |            |                 |                 |                            |                 |                                      |                       |                               |                                                |
|      | Arihant Aalishan - II     | Kharghar             | 512,855                        | -                   | 0%                | 336         | -          | 336             | 0%              | 0%                         | -               | 4,257                                | -                     | -                             | -                                              |
|      | Arihant Arshiya - IV      | Khopoli              | 908,342                        | -                   | 0%                | 1,608       | -          | 1,608           | 0%              | 0%                         | -               | 2,952                                | -                     | -                             | -                                              |
|      | Arihant Aspire - II       | Panvel               | 1,165,450                      | -                   | 0%                | 1,111       | -          | 1,111           | 0%              | 0%                         | -               | -                                    | -                     | -                             | -                                              |
|      | Arihant Aspire - III      | Panvel               | 715,110                        | -                   | 0%                | 982         | -          | 982             | 0%              | 0%                         | -               | -                                    | -                     | -                             | -                                              |
|      | Arihant Aloki - III       | Karjat               | 159,446                        | -                   | 0%                | 118         | -          | 118             | 0%              | 0%                         | -               | 494                                  | -                     | -                             | -                                              |
|      | Arihant Amisha - II       | Taloja               | 266,000                        | -                   | 0%                | 377         | -          | 377             | 0%              | 0%                         | -               | -                                    | -                     | -                             | -                                              |
|      | Arihant Anamika           | Vashi                | 360,464                        | -                   | 0%                | -           | -          | _               | 0%              | 0%                         | -               | -                                    | -                     | -                             | -                                              |
|      | Arihant Aarohi - II       | Thane Shil Road      | 51,990                         | 7,951               | 15%               | 37          | 31         | 6               | 84%             | 0%                         | 4,760           | 220                                  | 38                    | 7                             | 31                                             |
|      | READY POSSESSION PROJECTS |                      |                                |                     |                   |             |            | _               |                 |                            |                 |                                      |                       |                               |                                                |
|      | Arihant Adita - I         | Jodhpur              | 506,941                        | 470,658             | 93%               | 408         | 376        | 32              | 92%             | 100%                       | 2,292           | 109                                  | 1,079                 | 986                           | 93                                             |
|      | Arihant Adita - II        | Jodhpur              | 180,330                        | 101,810             | 56%               | 164         | 93         | 71              | 57%             | 100%                       | 2,589           | 236                                  | 264                   | 233                           | 31                                             |
|      | Arihant Adita - III       | Jodhpur              | 187,875                        | 132,910             | 71%               | 165         | 119        | 46              | 72%             | 100%                       | 2,651           | 165                                  | 352                   | 306                           | 46                                             |
|      | Arihant Ayati             | Jodhpur              | 211,168                        | 105,037             | 50%               | 80          | 38         | 42              | 48%             | 100%                       | 4,133           | 425                                  | 434                   | 370                           | 65                                             |
|      | ONGOING PROJECTS          |                      |                                |                     |                   |             |            |                 |                 |                            |                 |                                      |                       |                               |                                                |
| =    | Arihant Adita - IV        | Jodhpur              | 133,920                        | 37,850              | 28%               | 82          | 23         | 59              | 28%             | 18%                        | 2,703           | 288                                  | 102                   | 21                            | 82                                             |
| =    | Arihant Aangan            | Jodhpur              | 45,600                         | 34,200              | 75%               | 121         | 93         | 28              | 77%             | 48%                        | 2,197           | 24                                   | 75                    | 38                            | 37                                             |
| 2    | Arihant Aanchal - I       | Jodhpur              | 478,800                        | 296,100             | 62%               | 532         | 329        | 203             | 62%             | 32%                        | 2,118           | 420                                  | 627                   | 403                           | 224                                            |
|      | Total                     |                      | 1,744,634                      | 1,178,565           | 68%               | 1,552       | 1,102      | 5,019           | 71%             |                            | 2,489           | 9,589                                | 2,934                 | 2,357                         | 577                                            |
|      | FUTURE PROJECTS           |                      |                                |                     |                   | _           |            |                 |                 |                            |                 |                                      |                       |                               |                                                |
|      | Arihant Adita - V         | Jodhpur              | 299,070                        | 10,970              | 4%                | 236         | 9          | 227             | 4%              | 0%                         | 2,250           | -                                    | 25                    | 1                             | 24                                             |
|      | Arihant Ashray            | Jodhpur              | 39,000                         | -                   | 0%                | 123         | -          | 123             | 0%              | 0%                         | -               | -                                    | -                     | -                             | -                                              |
|      | Arihant Aanchal - II      | Jodhpur              | 226,800                        | 51,300              | 23%               | 252         | 195        | 57              | 77%             | 0%                         | 2,286           | 404                                  | 118                   | 25                            | 204                                            |
|      | Arihant Aanchal - III     | Jodhpur              | 1,436,400                      | -                   | 0%                | 1,540       | -          | 1,540           | 0%              | 0%                         | -               | 3,304                                | -                     | -                             | -                                              |
|      | Arihant Aakarshan         | Jodhpur              | 1,668,800                      | -                   | 0%                | 825         | -          | 825             | 0%              | 0%                         | -               | 5,674                                | -                     |                               | -                                              |
|      | GRAND TOTAL               |                      | 13,470,791                     | 3,174,309           | 24%               | 13,208      | 3,578      | 2,772           | 27%             |                            |                 | 9,382                                | 11,586                | 7,345                         | 4,728                                          |