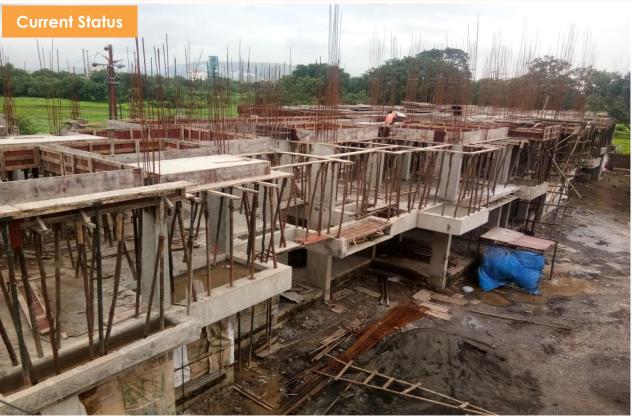

# **Arihant Aspire**

| Project      | Arihant Aspire                                                          | Saleable area in sqft | 3.12 mn |
|--------------|-------------------------------------------------------------------------|-----------------------|---------|
| Location     | Panvel                                                                  | Phases                | three   |
| Project Type | Stilt +Parking +42 storied,<br>Studio/ 2 BHK<br>2715 units, 8 buildings |                       |         |

# **Project Status**

|      | Project                   | Location             | Total Area with<br>Common Area | Area Sold<br>(SqFt) | %<br>Area<br>Sold | Total Units | Units Sold | Unsold<br>Units | % Units<br>Sold | Project<br>Completion<br>% | Average<br>Rate | Estimated<br>value of<br>Unsold Area | Sale Value<br>(in Mn) | Amount<br>Received<br>(in Mn) | Balance<br>Sold Value<br>Receivable<br>(in MN) |
|------|---------------------------|----------------------|--------------------------------|---------------------|-------------------|-------------|------------|-----------------|-----------------|----------------------------|-----------------|--------------------------------------|-----------------------|-------------------------------|------------------------------------------------|
|      | READY POSSESSION PROJECTS |                      |                                |                     |                   |             |            |                 |                 |                            |                 |                                      |                       |                               |                                                |
|      | Arihant Arshiya - I       | Khopoli              | 358,718                        | 293,334             | 82%               | 522         | 428        | 94              | 82%             | 100%                       | 3,059           | 212                                  | 897                   | 773                           | 124                                            |
|      | Arihant Aarohi - I        | Thane Shil Road      | 211,602                        | 185,714             | 88%               | 223         | 201        | 22              | 90%             | 100%                       | 4,931           | 129                                  | 916                   | 866                           | 50                                             |
|      | Arihant Amisha - I        | Taloja               | 134,960                        | 114,345             | 85%               | 176         | 153        | 23              | 87%             | 100%                       | 3,360           | 73                                   | 384                   | 293                           | 91                                             |
|      | ONGOING PROJECTS          |                      |                                |                     |                   |             |            |                 |                 |                            |                 |                                      |                       |                               |                                                |
|      | Arihant Aalishan - I      | Kharghar             | 457,525                        | 170,985             | 37%               | 389         | 154        | 235             | 40%             | 18%                        | 7,844           | 2,378                                | 1,341                 | 473                           | 868                                            |
|      | Arihant Anshula           | Taloja (Nr Kharghar) | 509,483                        | 240,333             | 47%               | 504         | 263        | 241             | 52%             | 75%                        | 3,993           | 1,077                                | 960                   | 785                           | 175                                            |
|      | Arihant Anaika - I        | Taloja (Nr Kharghar) | 201,289                        | 150,437             | 75%               | 188         | 144        | 44              | 77%             | 74%                        | 4,043           | 203                                  | 608                   | 526                           | 82                                             |
|      | Arihant Anaika - II       | Taloja (Nr Kharghar) | 201,016                        | 191,640             | 95%               | 267         | 255        | 12              | 96%             | 12%                        | 4,054           | 38                                   | 777                   | 197                           | 580                                            |
|      | Arihant Arshiya - II      | Khopoli              | 148,052                        | 95,261              | 64%               | 251         | 165        | 86              | 66%             | 89%                        | 3,152           | 172                                  | 300                   | 237                           | 61                                             |
|      | Arihant Arshiya - III     | Khopoli              | 61,530                         | 10,230              | 17%               | 67          | 13         | 54              | 19%             | 47%                        | 3,793           | 167                                  | 39                    | 19                            | 20                                             |
|      | Arihant Anmol - III       | Badlapur             | 193,861                        | 103,697             | 53%               | 238         | 136        | 102             | 57%             | 34%                        | 3,368           | 298                                  | 349                   | 269                           | 349                                            |
| ES . | Arihant Aloki - I         | Karjat               | 109,884                        | 48,906              | 45%               | 113         | 53         | 60              | 47%             | 86%                        | 3,356           | 189                                  | 164                   | 125                           | 39                                             |
| Ē    | Arihant Aloki - II        | Karjat               | 82,727                         | 25,467              | 31%               | 90          | 32         | 58              | 36%             | 10%                        | 3,301           | 178                                  | 84                    | 21                            | 63                                             |
|      | Arihant Aspire - I        | Panvel               | 1,245,783                      | 295,174             | 24%               | 1,083       | 275        | 808             | 25%             | 9%                         | 5,523           | 6,769                                | 1,652                 | 371                           | 1,391                                          |
|      |                           |                      |                                |                     |                   |             |            |                 |                 |                            |                 |                                      |                       |                               |                                                |
|      | Total                     |                      | 3,968,420                      | 1,933,474           | 49%               | 4,148       | 2,303      |                 | 56%             |                            | 4,401           | 12,102                               | 8,510                 | 4,962                         | 3,924                                          |
|      | FUTURE PROJECTS           |                      |                                |                     |                   |             |            |                 |                 |                            |                 |                                      |                       |                               |                                                |
|      | Arihant Aalishan - II     | Kharghar             | 512,855                        | -                   | 0%                | 336         | -          | 336             | 0%              | 0%                         | -               | 4,257                                | -                     | -                             | -                                              |
|      | Arihant Arshiya - IV      | Khopoli              | 908,342                        | -                   | 0%                | 1,608       | -          | 1,608           | 0%              | 0%                         | -               | 2,952                                | -                     | -                             | -                                              |
|      | Arihant Aspire - II       | Panvel               | 1,165,450                      | -                   | 0%                | 1,111       | -          | 1,111           | 0%              | 0%                         | -               | -                                    | -                     | -                             | -                                              |
|      | Arihant Aspire - III      | Panvel               | 715,110                        | -                   | 0%                | 982         | -          | 982             | 0%              | 0%                         | -               | -                                    | -                     | -                             | -                                              |
|      | Arihant Aloki - III       | Karjat               | 159,446                        | -                   | 0%                | 118         | -          | 118             | 0%              | 0%                         | -               | 494                                  | -                     | -                             | -                                              |
|      | Arihant Amisha - II       | Taloja               | 266,000                        | -                   | 0%                | 377         | -          | 377             | 0%              | 0%                         | -               | -                                    | -                     | -                             | -                                              |
|      | Arihant Anamika           | Vashi                | 360,464                        | -                   | 0%                | -           | -          | _               | 0%              | 0%                         | -               | -                                    | -                     | -                             | -                                              |
|      | Arihant Aarohi - II       | Thane Shil Road      | 51,990                         | 7,951               | 15%               | 37          | 31         | 6               | 84%             | 0%                         | 4,760           | 220                                  | 38                    | 7                             | 31                                             |
|      | READY POSSESSION PROJECTS |                      |                                |                     |                   |             |            | _               |                 |                            |                 |                                      |                       |                               |                                                |
|      | Arihant Adita - I         | Jodhpur              | 506,941                        | 470,658             | 93%               | 408         | 376        | 32              | 92%             | 100%                       | 2,292           | 109                                  | 1,079                 | 986                           | 93                                             |
|      | Arihant Adita - II        | Jodhpur              | 180,330                        | 101,810             | 56%               | 164         | 93         | 71              | 57%             | 100%                       | 2,589           | 236                                  | 264                   | 233                           | 31                                             |
|      | Arihant Adita - III       | Jodhpur              | 187,875                        | 132,910             | 71%               | 165         | 119        | 46              | 72%             | 100%                       | 2,651           | 165                                  | 352                   | 306                           | 46                                             |
|      | Arihant Ayati             | Jodhpur              | 211,168                        | 105,037             | 50%               | 80          | 38         | 42              | 48%             | 100%                       | 4,133           | 425                                  | 434                   | 370                           | 65                                             |
|      | ONGOING PROJECTS          |                      |                                |                     |                   |             |            |                 |                 |                            |                 |                                      |                       |                               |                                                |
| =    | Arihant Adita - IV        | Jodhpur              | 133,920                        | 37,850              | 28%               | 82          | 23         | 59              | 28%             | 18%                        | 2,703           | 288                                  | 102                   | 21                            | 82                                             |
| =    | Arihant Aangan            | Jodhpur              | 45,600                         | 34,200              | 75%               | 121         | 93         | 28              | 77%             | 48%                        | 2,197           | 24                                   | 75                    | 38                            | 37                                             |
| 2    | Arihant Aanchal - I       | Jodhpur              | 478,800                        | 296,100             | 62%               | 532         | 329        | 203             | 62%             | 32%                        | 2,118           | 420                                  | 627                   | 403                           | 224                                            |
|      | Total                     |                      | 1,744,634                      | 1,178,565           | 68%               | 1,552       | 1,102      | 5,019           | 71%             |                            | 2,489           | 9,589                                | 2,934                 | 2,357                         | 577                                            |
|      | FUTURE PROJECTS           |                      |                                |                     |                   | _           |            |                 |                 |                            |                 |                                      |                       |                               |                                                |
|      | Arihant Adita - V         | Jodhpur              | 299,070                        | 10,970              | 4%                | 236         | 9          | 227             | 4%              | 0%                         | 2,250           | -                                    | 25                    | 1                             | 24                                             |
|      | Arihant Ashray            | Jodhpur              | 39,000                         | -                   | 0%                | 123         | -          | 123             | 0%              | 0%                         | -               | -                                    | -                     | -                             | -                                              |
|      | Arihant Aanchal - II      | Jodhpur              | 226,800                        | 51,300              | 23%               | 252         | 195        | 57              | 77%             | 0%                         | 2,286           | 404                                  | 118                   | 25                            | 204                                            |
|      | Arihant Aanchal - III     | Jodhpur              | 1,436,400                      | -                   | 0%                | 1,540       | -          | 1,540           | 0%              | 0%                         | -               | 3,304                                | -                     | -                             | -                                              |
|      | Arihant Aakarshan         | Jodhpur              | 1,668,800                      | -                   | 0%                | 825         | -          | 825             | 0%              | 0%                         | -               | 5,674                                | -                     |                               | -                                              |
|      | GRAND TOTAL               |                      | 13,470,791                     | 3,174,309           | 24%               | 13,208      | 3,578      | 2,772           | 27%             |                            |                 | 9,382                                | 11,586                | 7,345                         | 4,728                                          |