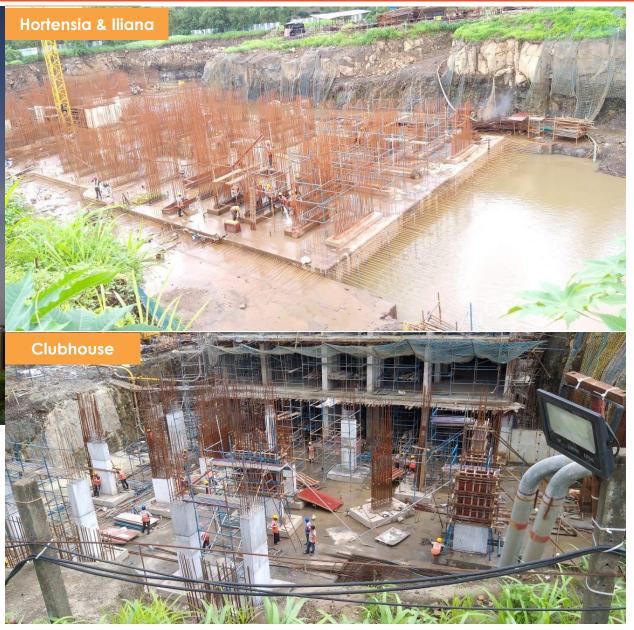

# Arihant Anaika – Phase 2

| Project      | Arihant Anaika                                                         | Saleable area in sqft | 0.4 mn |
|--------------|------------------------------------------------------------------------|-----------------------|--------|
| Location     | Taloja Near Kharghar                                                   | Phases                | two    |
| Project Type | Stilt + 4 storied<br>1, 2 & 3 BHK<br>apartments<br>455 Units, 17 Bldgs |                       |        |

# **Arihant Clan Aalishan**

| Project      | Arihant Clan Aalishan                                                                                                                          | Total Saleable<br>area in sqft | 1.27 mn |
|--------------|------------------------------------------------------------------------------------------------------------------------------------------------|--------------------------------|---------|
| Location     | Kharghar Annex                                                                                                                                 | Phases                         | two     |
| Project Type | Big-sized studio, 2, 3 & 4 BHK residences, 955 units 53 Storeyed towers with Persian Architecture 3 Magnificent towers - Zeenat, Baraz & Kaveh |                                |         |

# **Arihant Aspire**

| Project      | Arihant Aspire                                                          | Saleable area in sqft | 3.12 mn |
|--------------|-------------------------------------------------------------------------|-----------------------|---------|
| Location     | Panvel                                                                  | Phases                | three   |
| Project Type | Stilt +Parking +42 storied,<br>Studio/ 2 BHK<br>2715 units, 8 buildings |                       |         |