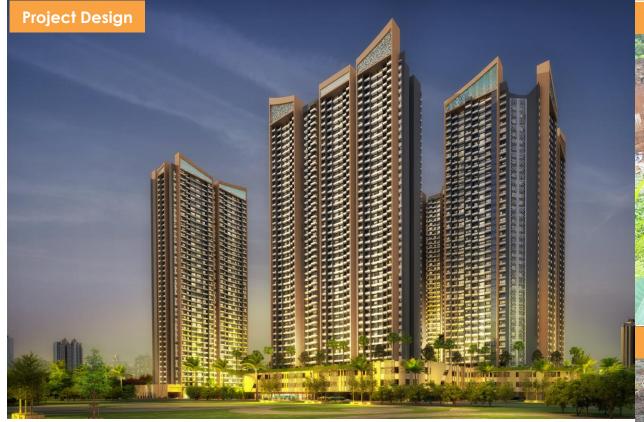

# **Arihant Clan Aalishan**

| Project      | Arihant Clan Aalishan                                                                                                                          | Total Saleable<br>area in sqft | 1.27 mn |
|--------------|------------------------------------------------------------------------------------------------------------------------------------------------|--------------------------------|---------|
| Location     | Kharghar Annex                                                                                                                                 | Phases                         | two     |
| Project Type | Big-sized studio, 2, 3 & 4 BHK residences, 955 units 53 Storeyed towers with Persian Architecture 3 Magnificent towers - Zeenat, Baraz & Kaveh |                                |         |