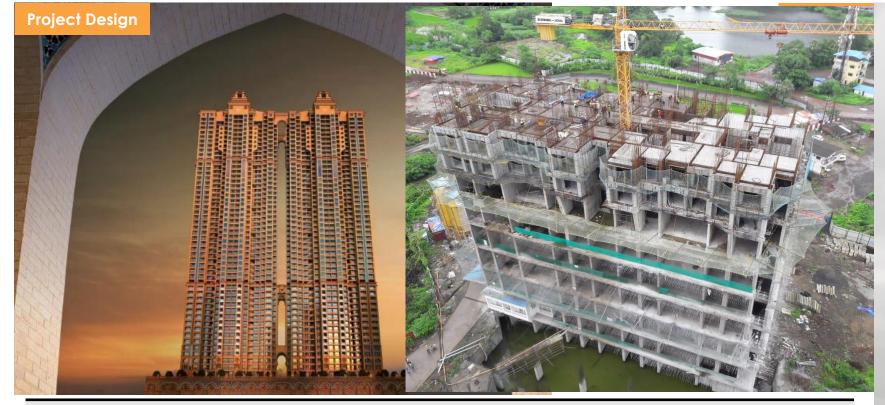

# **Arihant Clan Aalishan**

| Project      | Arihant Clan Aalishan                                                                                                                          | Total Saleable<br>area in sqft | 1.27 mn |
|--------------|------------------------------------------------------------------------------------------------------------------------------------------------|--------------------------------|---------|
| Location     | Kharghar Annex                                                                                                                                 | Phases                         | two     |
| Project Type | Big-sized studio, 2, 3 & 4 BHK residences, 955 units 53 Storeyed towers with Persian Architecture 3 Magnificent towers - Zeenat, Baraz & Kaveh |                                |         |