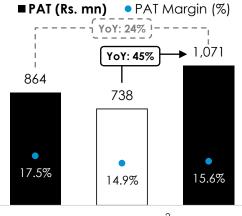

#### 1,862 mn | 43%

EBITDA | YoY Growth

27.2% EBITDA Margin

1,071 mn | 45%

PAT | YoY Growth<sup>1</sup>

15.6% PAT Margin

• PAT margin improved to 15.6% due to higher EBITDA margin

SONA COMSTAR

21