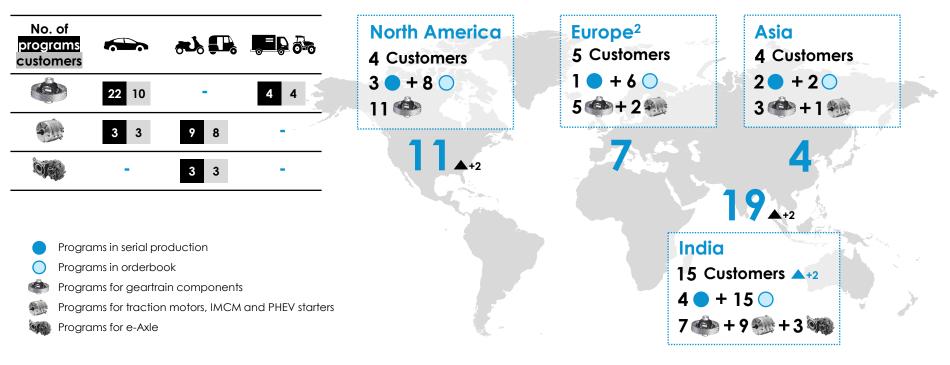

### Sizeable and Increasing Presence in EVs

#### Notes:

. Include only BEV and PHEV programs currently in serial production as well as in the orderbook; numbers in brackets to be read as → (# of programs in serial production + # of programs in orderbook)

## 41 EV programs across 25<sup>1</sup> different customers

**+x** denotes the change during Q3 FY23

#### Notes:

- 2 customers are present in more than one geography
- 2. Europe geography includes the UK