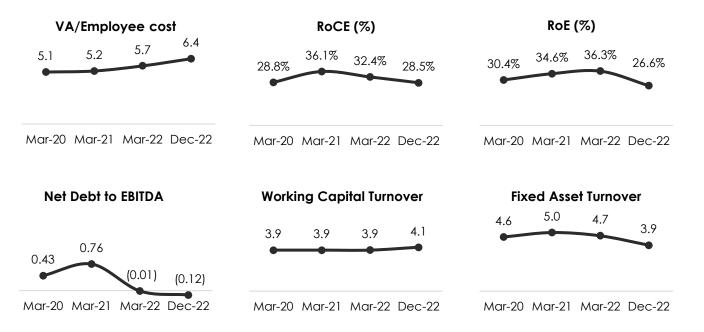

#### Notes:

1. Revenue includes net gain from foreign exchange

2. Excluding exceptional income

**Key Ratios** 

#### Note:

- 1) VA/Employee Cost = Material margin/ (Employee cost + Manpower cost on hiring)
- 2) ROCE = LTM EBIT/ Average tangible capital employed
- 3) ROE = LTM PAT/ Average tangible net worth
- 4) Net Debt to EBITDA = Short-term & long-term debt less cash, bank balances & mutual fund investments / LTM EBITDA
- 5) Working Capital Turnover = LTM Revenue/ Average net working capital
- 6) Fixed asset turnover = LTM Revenue/ Average Tangible net block
- 7) Mar-20 numbers are based on pro-forma financials
- 8) RoCE and RoE for earlier years have been recalculated due to merger