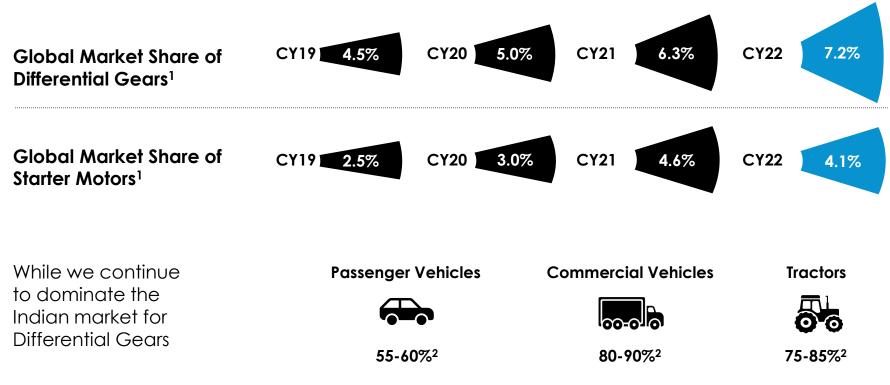

SONA COMSTAR

5

14.3% PAT Margin

 $6.3\% \rightarrow 7.2\%$ 

Global Market Share of Differential Gears<sup>2</sup> CY21 CY22

**4.6**% → **4.1**%

Global Market Share of Starter Motors<sup>3</sup>

#### Notes:

1. Excluding exceptional income of Q1 & Q3 FY22

2. As per Ricardo's market size estimates for CY21 & CY22

Across light vehicles; as per Ricardo's market size estimates for CY21 & CY22

### We are supplying to most of the major global OEMs

**7** of the world's top 10 PV OEMs<sup>1a</sup>

3 of the world's top 10 CV OEMs<sup>1b</sup>

**5** of the world's top 15 EV OEMs<sup>1c</sup>

4 of the Indian top 15 Indian e-2-Wheeler OEMs<sup>1d</sup>

56

7 of the world's top 10 tractor OEMs<sup>1b</sup>

#### Notes:

1. Data Source: a) BofA Global Automobiles Report; b) Ricardo Report; c) EV-Volumes; d) Vahan Database; Company Analysis

As per Ricardo's market size estimates; starter motor market share across light vehicles

### Market Shares for Differential Gears and Starter Motors

#### Notes:

1. As per Ricardo report; starter motor market share across light vehicles

2. As per CRISIL report dated Feb 2021