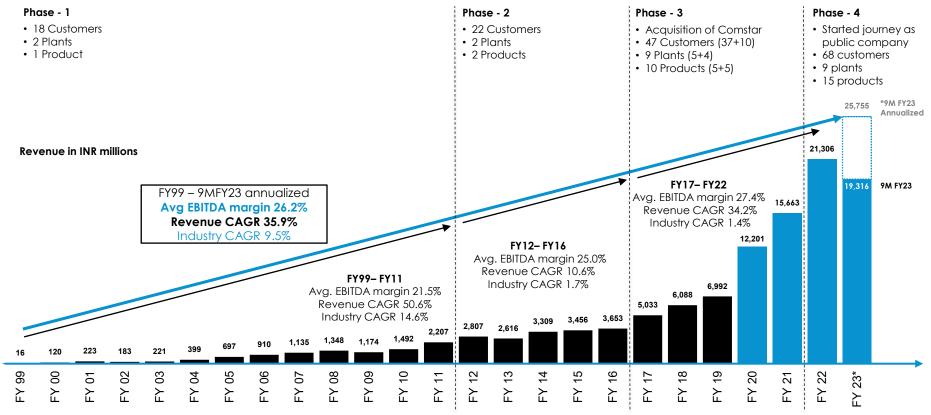

### Our story so far...

Notes:

1. FY20 onwards financials include Comstar

2. Industry data source: SIAM