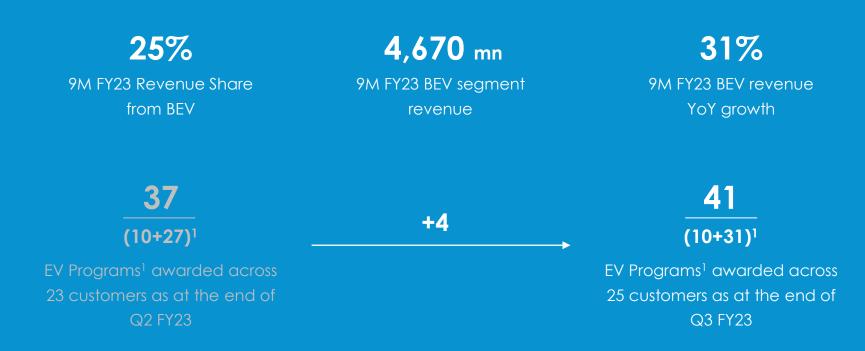

#### **1,733** mn | **29%** BEV Revenue | YoY Growth

26%

Q3 FY23 Revenue Share from BEV

Notes:1.Excluding exceptional income of Q3 FY22

## 41 EV programs across 25<sup>1</sup> different customers

**+x** denotes the change during Q3 FY23

### **9M FY23 Financials**

- BEV Revenue grew by 31% and constitutes 25% of total revenue
- Non-BEV Revenue grew by 20% while light vehicle sales in our top-3 markets (North America, India, and Europe) grew by only 1%