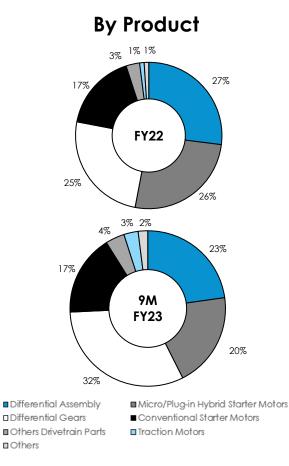

>1c</sup>

4 of the Indian top 15 Indian e-2-Wheeler OEMs<sup>1d</sup>

56

7 of the world's top 10 tractor OEMs<sup>1b</sup>



#### Notes:

1. Data Source: a) BofA Global Automobiles Report; b) Ricardo Report; c) EV-Volumes; d) Vahan Database; Company Analysis

As per Ricardo's market size estimates; starter motor market share across light vehicles

### **Our Strategic Priorities**









Electrification

Global Market Significance Diversification

Technology



## **Diversified Revenue Mix – By Powertrain**

Battery EV increasing as a % of our revenue continues to be our dominant and secular theme

Our pure ICE dependence continues to reduce steadily going from 25% in FY21 to 17% in 9M FY23



## **Diversified Revenue Mix**





■North America ■India □Europe ■Asia (excl. India) ■RoW



By Vehicle segment



### **Our Strategic Priorities**









Electrification

Global Market Significance

Diversification

Technology



#### We have introduced one more product to the market



Note: The product images shown are for illustration purposes only and may not be an exact representation of the products

# Q3 FY23 Financial Update

Our final drive gears

## **Q3 FY23 Financials**



- Highest ever BEV revenue
  - Up 29% YoY
  - o 26% of total revenue
- Non-BEV Revenue grew by a robust 42% while light vehicle sales in our top-3 markets (North America, India, and Europe) grew by only18%



- EBITDA Margin is higher by ~0.8% mainly due to product mix
  - Gain from operating leverage has helped offset impact of higher RM prices
- Sequentially, EBITDA margin has improved by ~200