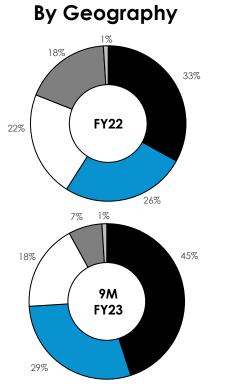

## **Diversified Revenue Mix**

■North America ■India □Europe ■Asia (excl. India) ■RoW

By Vehicle segment