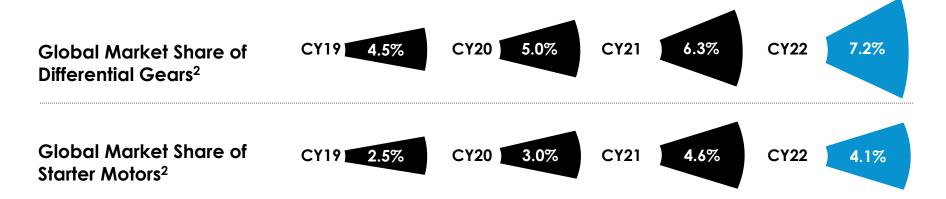

SONA COMSTAR

5

14.3% PAT Margin

 $6.3\% \rightarrow 7.2\%$ 

Global Market Share of Differential Gears<sup>2</sup> CY21 CY22

**4.6**% → **4.1**%

Global Market Share of Starter Motors<sup>3</sup>

#### Notes:

1. Excluding exceptional income of Q1 & Q3 FY22

2. As per Ricardo's market size estimates for CY21 & CY22

Across light vehicles; as per Ricardo's market size estimates for CY21 & CY22

### Market Shares for Differential Gears and Starter Motors

#### Notes:

1. As per Ricardo report; starter motor market share across light vehicles

2. As per CRISIL report dated Feb 2021