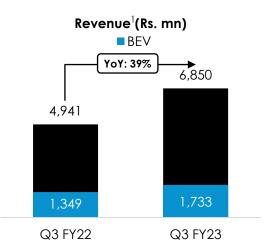

#### 6,850 mn | 39%

Revenue | YoY Growth

#### **1,733** mn | **29%** BEV Revenue | YoY Growth

26%

Q3 FY23 Revenue Share from BEV

Notes:1.Excluding exceptional income of Q3 FY22

## **Q3 FY23 Financials**

- Highest ever BEV revenue
  - Up 29% YoY
  - o 26% of total revenue
- Non-BEV Revenue grew by a robust 42% while light vehicle sales in our top-3 markets (North America, India, and Europe) grew by only18%