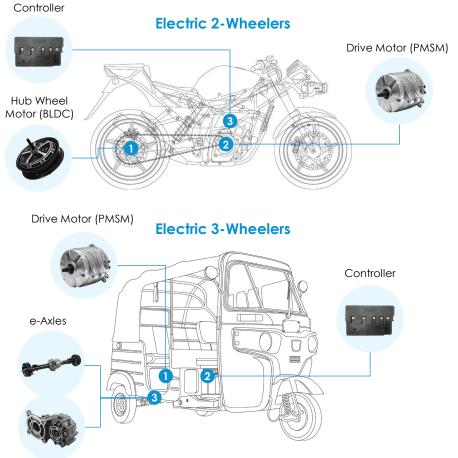

## **Electrification: Our Approach to Market**

To be added

between CY23-25

In serial production

or in orderbook

**Driveline Solutions** Motor Solutions **Core Strength:** Core Strength: High Torque, High Power Density Low Voltage, High Power Density Power Rating **EV Products** Commercial Personal Personal Commercial > 600 kW 300 - 600 kW A ..... Epicyclic Spool EDL Geartrain Gears 100 – 300 kW Final Drive 40 – 100 kW Differential PHEV Starter assembly assemblies Motors 15 – 40 kW P 9 9 9 - 6-0 Differential SRM Motor Controllers 5 – 15 kW gears <5 kW a) Hub-wheel E-Axles Drive Motors Motors