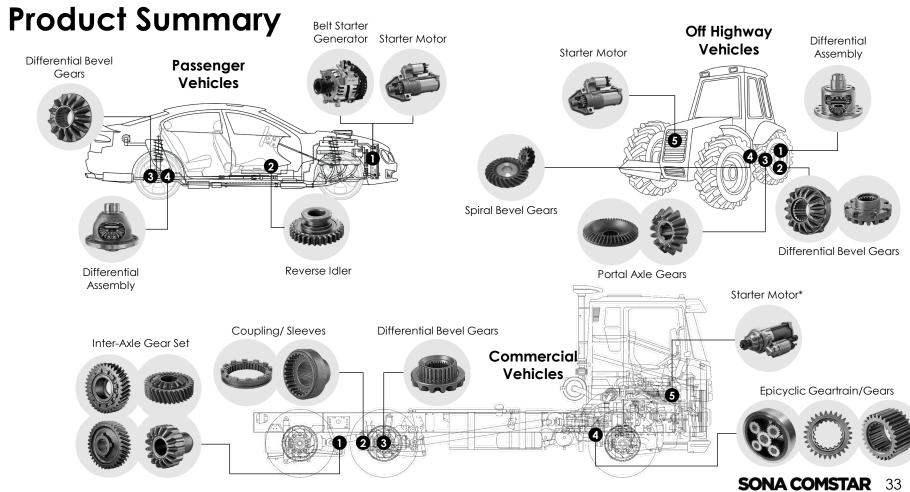

|  |



New Product Development Discussion

# Appendix

Inside view of our manufacturing plant at Manesar, Harvana

# **One Vision**

To become one of the World's most **Respected** and **Valuable Auto Technology** companies for our Customers, Employees & Shareholders

### Our story so far...



Notes:

1. FY20 onwards financials include Comstar

2. Industry data source: SIAM

#### **Guided by Values**



Vertically-integrated and modular electro-mechanical and autonomous solutions provider for the new EPIC value chain



### **Established Global Presence to Serve Customers Locally**



#### Notes:

1. Data Source: a) BofA Global Automobiles Report; b) Ricardo Report; c) EV-Volumes; d) Vahan Database; Company Analysis

2. Capacity as of March 2022



## **Product Summary**





#### Revenue share from BEV has grown 22x over 4 years, with absolute BEV revenue growth at 36x



### Market Shares for Differential Gears and Starter Motors



#### Notes:

1. As per Ricardo report; starter motor market share across light vehicles

2. As per CRISIL report dated Feb 2021

#### Illustration of change in margin with 100% RM cost passthrough

| (numbers in INR) | Before RM price<br>increase | RM price increase<br>@15% | After RM price<br>increase |
|------------------|-----------------------------|---------------------------|----------------------------|
| Revenue          | 100.00                      | +6.75                     | 106.75                     |
| Material Cost    | 45.00                       | +6.75                     | 51.75