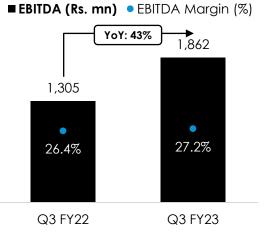

#### 1,862 mn | 43%

EBITDA | YoY Growth

27.2% EBITDA Margin

1,071 mn | 45%

PAT | YoY Growth<sup>1</sup>

15.6% PAT Margin

- EBITDA Margin is higher by ~0.8% mainly due to product mix
  - Gain from operating leverage has helped offset impact of higher RM prices
- Sequentially, EBITDA margin has improved by ~200 bps

Q3 FY22 Q3 FY22 (adj)<sup>2</sup> Q3 FY23

• PAT margin improved to 15.6% due to higher EBITDA margin

SONA COMSTAR

21