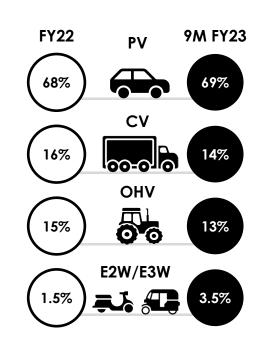

dian top 15 Indian e-2-Wheeler OEMs<sup>1d</sup>

56

7 of the world's top 10 tractor OEMs<sup>1b</sup>



#### Notes:

1. Data Source: a) BofA Global Automobiles Report; b) Ricardo Report; c) EV-Volumes; d) Vahan Database; Company Analysis

As per Ricardo's market size estimates; starter motor market share across light vehicles

### **Our Strategic Priorities**









Electrification

Global Market Significance Diversification

Technology



## **Diversified Revenue Mix – By Powertrain**

Battery EV increasing as a % of our revenue continues to be our dominant and secular theme

Our pure ICE dependence continues to reduce steadily going from 25% in FY21 to 17% in 9M FY23



## **Diversified Revenue Mix**





■North America ■India □Europe ■Asia (excl. India) ■RoW



By Vehicle segment



### **Our Strategic Priorities**









Electrification

Global Market Significance

Diversification

Technology



#### We have introduced one more product to the market



Note: The product images shown are for illustration purposes only and may not be an exact representation of the products

# Q3 FY23 Financial Update

Our final drive gears

## **Q3 FY23 Financials**



- Highest ever BEV revenue
  - Up 29% YoY
  - o 26% of total revenue
- Non-BEV Revenue grew by a robust 42% while light vehicle sales in our top-3 markets (North America, India, and Europe) grew by only18%



- EBITDA Margin is higher by ~0.8% mainly due to product mix
  - Gain from operating leverage has helped offset impact of higher RM prices
- Sequentially, EBITDA margin has improved by ~200 bps



Q3 FY22 Q3 FY2