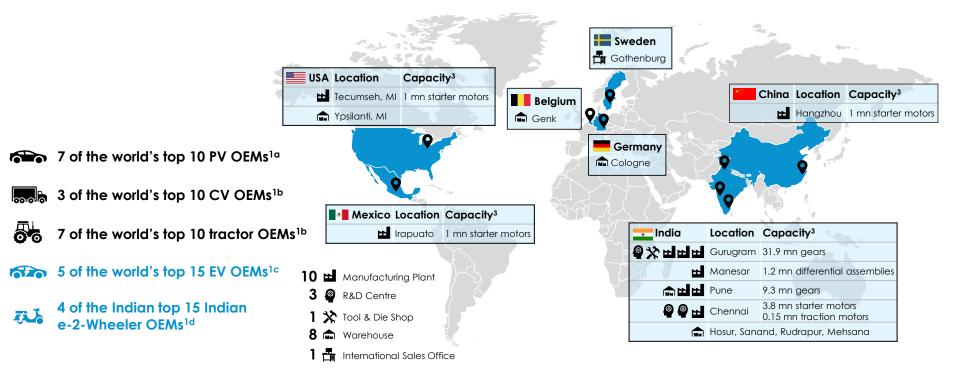

### We are supplying to most of the major global OEMs

**7** of the world's top 10 PV OEMs<sup>1a</sup>

3 of the world's top 10 CV OEMs<sup>1b</sup>

**5** of the world's top 15 EV OEMs<sup>1c</sup>

4 of the Indian top 15 Indian e-2-Wheeler OEMs<sup>1d</sup>

56

7 of the world's top 10 tractor OEMs<sup>1b</sup>

### **Established Global Presence to Serve Customers Locally**

#### Notes:

1. Data Source: a) BofA Global Automobiles Report; b) Ricardo Report; c) EV-Volumes; d) Vahan Database; Company Analysis

2. Capacity as of March 2022