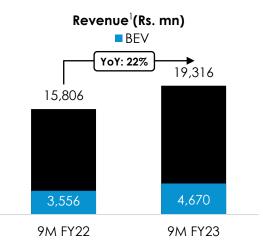

### 9M FY23 Financial Performance Highlights

19,316 mn | 22%

Revenue | YoY Growth

4,944 mn | 17%

25.6% EBITDA Margin

EBITDA | YoY Growth

2,755 mn | 18%

PAT | YoY Growth<sup>1</sup>

### **9M FY23 Financials**

- BEV Revenue grew by 31% and constitutes 25% of total revenue
- Non-BEV Revenue grew by 20% while light vehicle sales in our top-3 markets (North America, India, and Europe) grew by only 1%