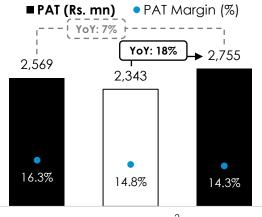

### 9M FY23 Financial Performance Highlights

19,316 mn | 22%

Revenue | YoY Growth

4,944 mn | 17%

25.6% EBITDA Margin

EBITDA | YoY Growth

2,755 mn | 18%

PAT | YoY Growth<sup>1</sup>

 Lower net finance cost has resulted into better margin transmission between EBITDA and PAT

SONA COMSTAR

22