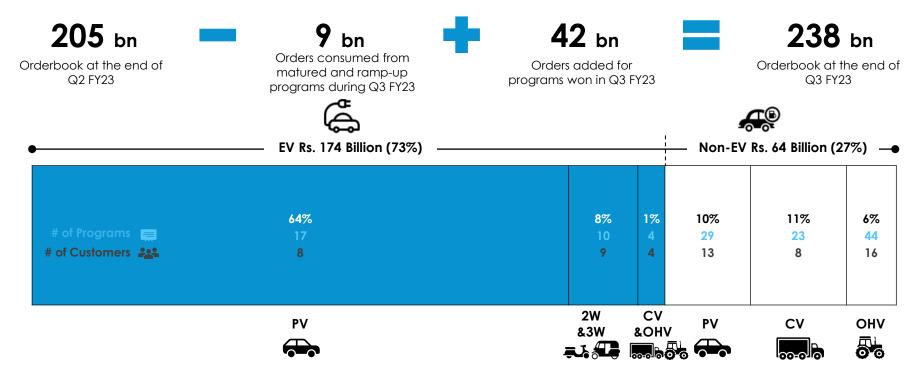

## With new wins of ₹42 billion our net order book<sup>1</sup> grows to ₹238 billion (11.2x FY22 revenue)

#### Notes:

1. Net order book means the aggregate revenue from awarded programs which are either yet to start production or are yet to fully ramp up, in the next 10 years, after adjusting for the negative impact of all programs that are expected to reach end of life or be phased out. We have also applied a discount to accommodate any unforeseen delays or changes in program launches that may happen in the future.