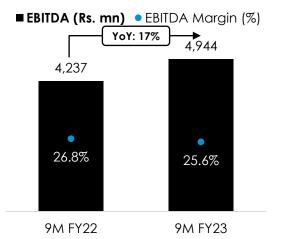

### 9M FY23 Financial Performance Highlights

19,316 mn | 22%

Revenue | YoY Growth

4,944 mn | 17%

25.6% EBITDA Margin

EBITDA | YoY Growth

2,755 mn | 18%

PAT | YoY Growth<sup>1</sup>

 EBITDA Margin was lower largely due to increase in RM prices (because of <u>"arithmetic effect"</u> despite material price passthrough) despite positive impact of product mix

9M FY22 9M FY22 (adj)<sup>2</sup> 9M FY23