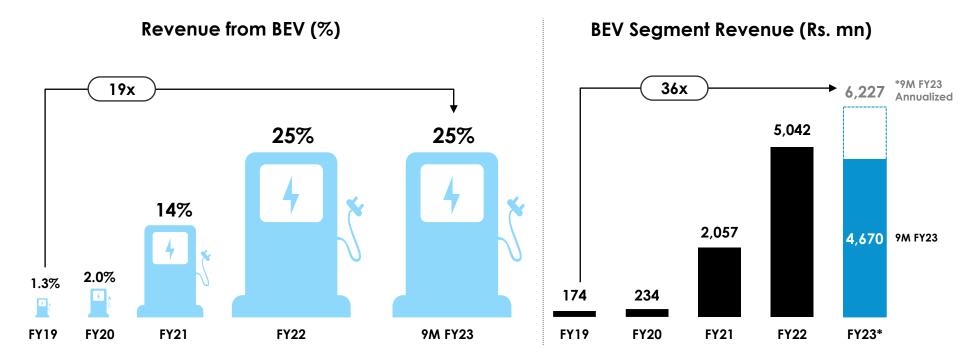

#### **1,733** mn | **29%** BEV Revenue | YoY Growth

26%

Q3 FY23 Revenue Share from BEV

Notes:1.Excluding exceptional income of Q3 FY22

### 9M FY23 Financial Performance Highlights

19,316 mn | 22%

Revenue | YoY Growth

4,944 mn | 17%

25.6% EBITDA Margin

EBITDA | YoY Growth

2,755 mn | 18%

PAT | YoY Growth<sup>1</sup>

#### Revenue share from BEV has grown 22x over 4 years, with absolute BEV revenue growth at 36x