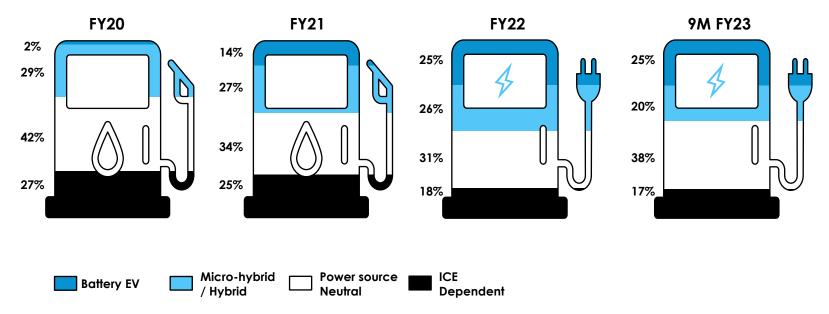

## **Diversified Revenue Mix – By Powertrain**

Battery EV increasing as a % of our revenue continues to be our dominant and secular theme

Our pure ICE dependence continues to reduce steadily going from 25% in FY21 to 17% in 9M FY23

#### Revenue share from BEV has grown 22x over 4 years, with absolute BEV revenue growth at 36x