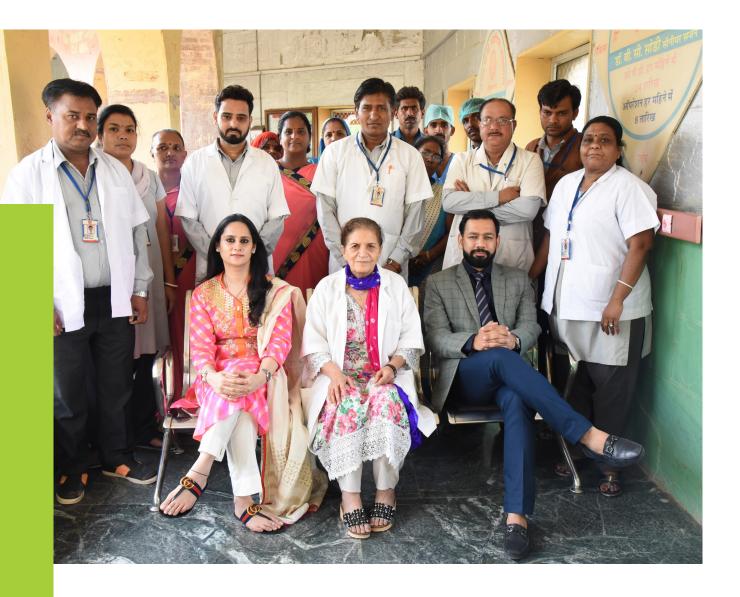

## Focus on community healthcare

A major healthcare initiative undertaken by the Company is a charitable hospital run under Paras Raj Bohra Memorial Trust, established in memory of the Company's late Founder.

The allopathic fully charitable hospital, Nanesh PG Memoria Hospital, renders free consultation and medication. The hospital has an OPD and also conducts small operations while also having a dentistry practice.