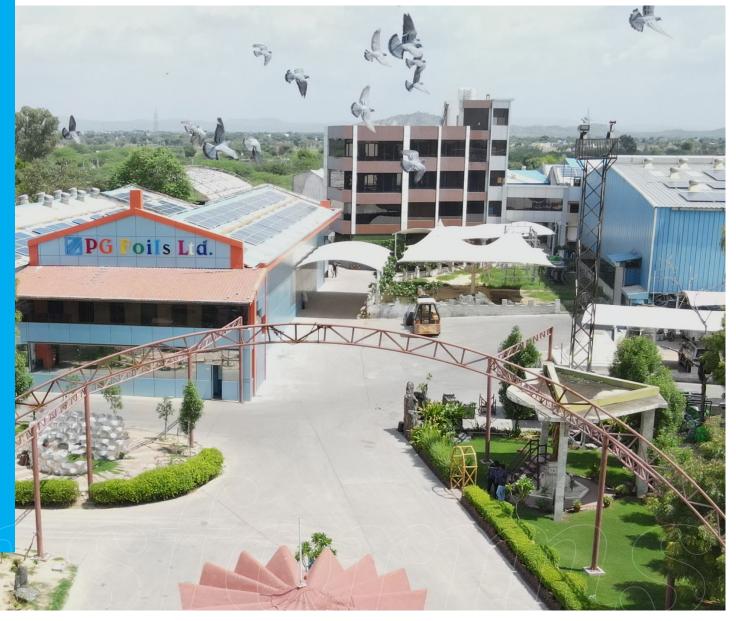

### PG Foils has state-of-the-art,

integrated manufacturing facility in Pipalia Kalan, Rajasthan.

Pipalia Kalan
RAJASTHAN

- Two high-speed and four high rolling mills from Acenbach, Germany, having rolling accuracy with auto gauge control and auto flatness system
- Two high-precision foil separators from Smutze, USA, with online ultrasonic welding
- Three breakdown and four high-rolling mills from Davy United, UK
- Poly laminators from Kampf, Germany and Black Clawson from Italy
- Extrusion laminating machines from Nakajima, Korea, and dry bond laminators from Sungun, Korea
- Nine and eight-colour printing machines from Sungan, Korea
- Slitting machines from Sungan, Korea