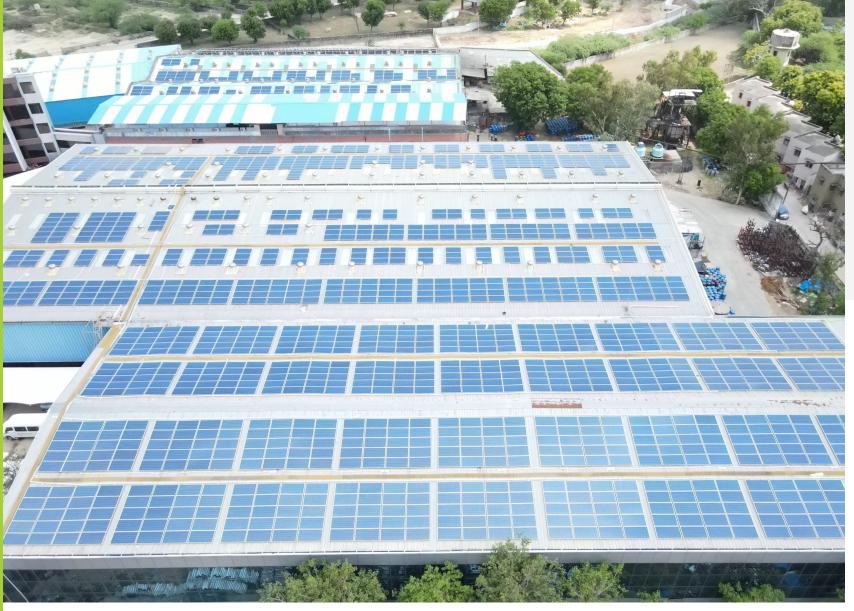

# PG Foils is conscious of its green credentials.

We are the among the only industrial facility in our sector to harness green energy through a 2 MW solar plant that also enables lower input costs. Installation of another 1 MW is in progress that will come onstream in late 2022.