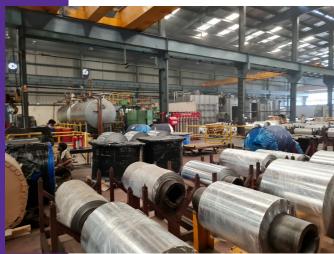

## 11,700 MTPA MANUFACTURING CAPACITY

With a manufacturing capacity of 11,700 MTPA, PG Foils is among the world's largest Indian stock market-listed Company manufacturing specialty aluminium packaging for major Indian and international companies in the pharma and FMCG sectors.

### PG Foils has state-of-the-art,

integrated manufacturing facility in Pipalia Kalan, Rajasthan.

Pipalia Kalan
RAJASTHAN

- Two high-speed and four high rolling mills from Acenbach, Germany, having rolling accuracy with auto gauge control and auto flatness system
- Two high-precision foil separators from Smutze, USA, with online ultrasonic welding
- Three breakdown and four high-rolling mills from Davy United, UK
- Poly laminators from Kampf, Germany and Black Clawson from Italy
- Extrusion laminating machines from Nakajima, Korea, and dry bond laminators from Sungun, Korea
- Nine and eight-colour printing machines from Sungan, Korea
- Slitting machines from Sungan, Korea