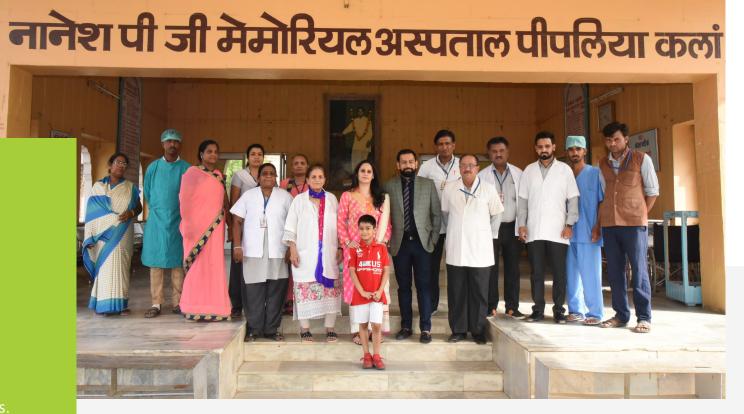

## Focus on community healthcare

A major healthcare initiative undertaken by the Company is a charitable hospital run under Paras Raj Bohra Memorial Trust, established in memory of the Company's late Founder.

The allopathic fully charitable hospital, Nanesh PG Memoria Hospital, renders free consultation and medication. The hospital has an OPD and also conducts small operations while also having a dentistry practice.

THE HOSPITAL HAS PLANS TO INSTALL AN MRI, CT SCAN AND SONOGRAPHY UNIT THAT PATIENTS CAN AVAIL FREE OF CHARGE.