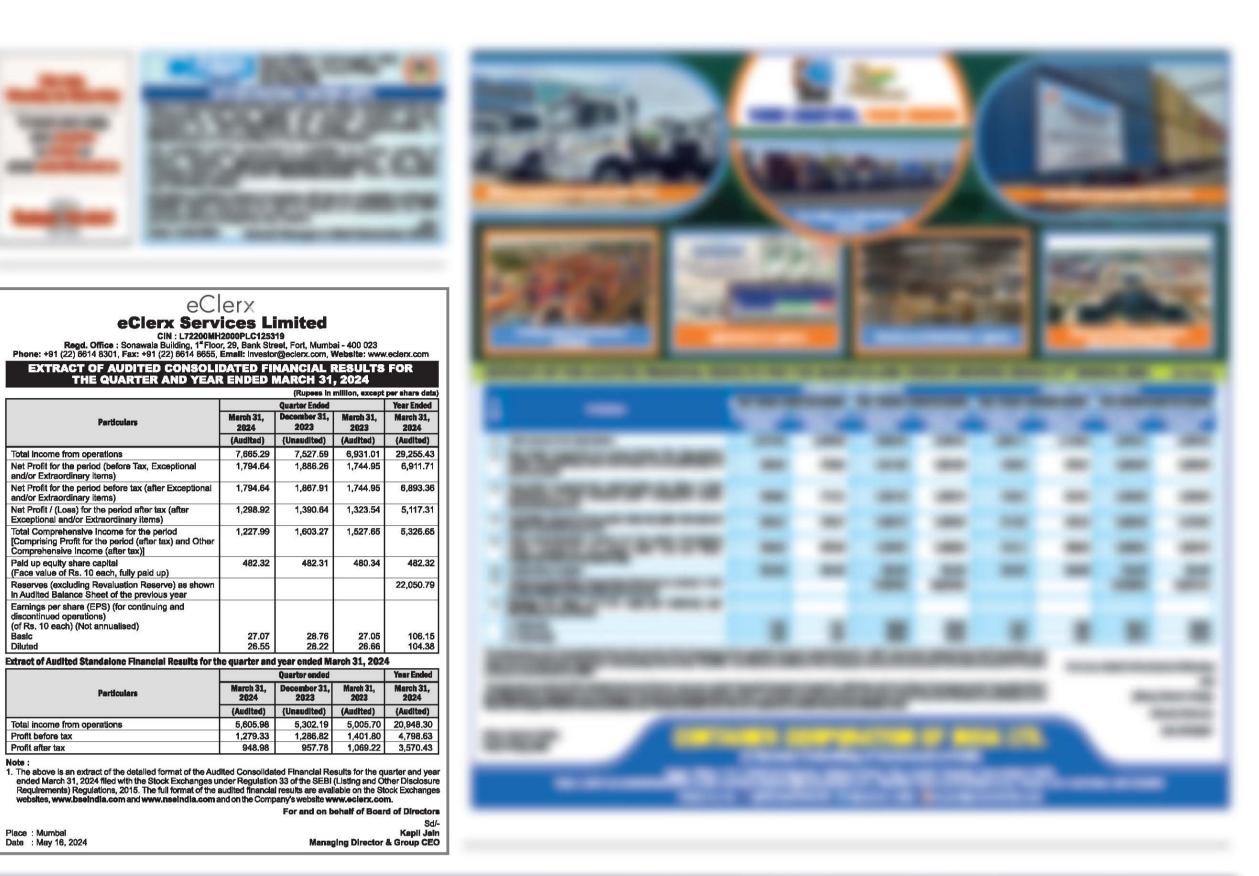

Scrip Code: <u>BSE - 532927</u> <u>NSE - ECLERX</u>

Pursuant to Regulation 47 of the Listing Regulations, please find enclosed copies of the newspaper advertisement for the Audited Financial Results of the Company for quarter and financial year ended March 31, 2024 published today in the Business Standard, The Free Press Journal and Navshakti.

The newspaper advertisements are also available on the website of the Company at <u>www.eclerx.com</u>.

This is for your information and records.

Thanking you,

Yours faithfully For eClerx Services Limited