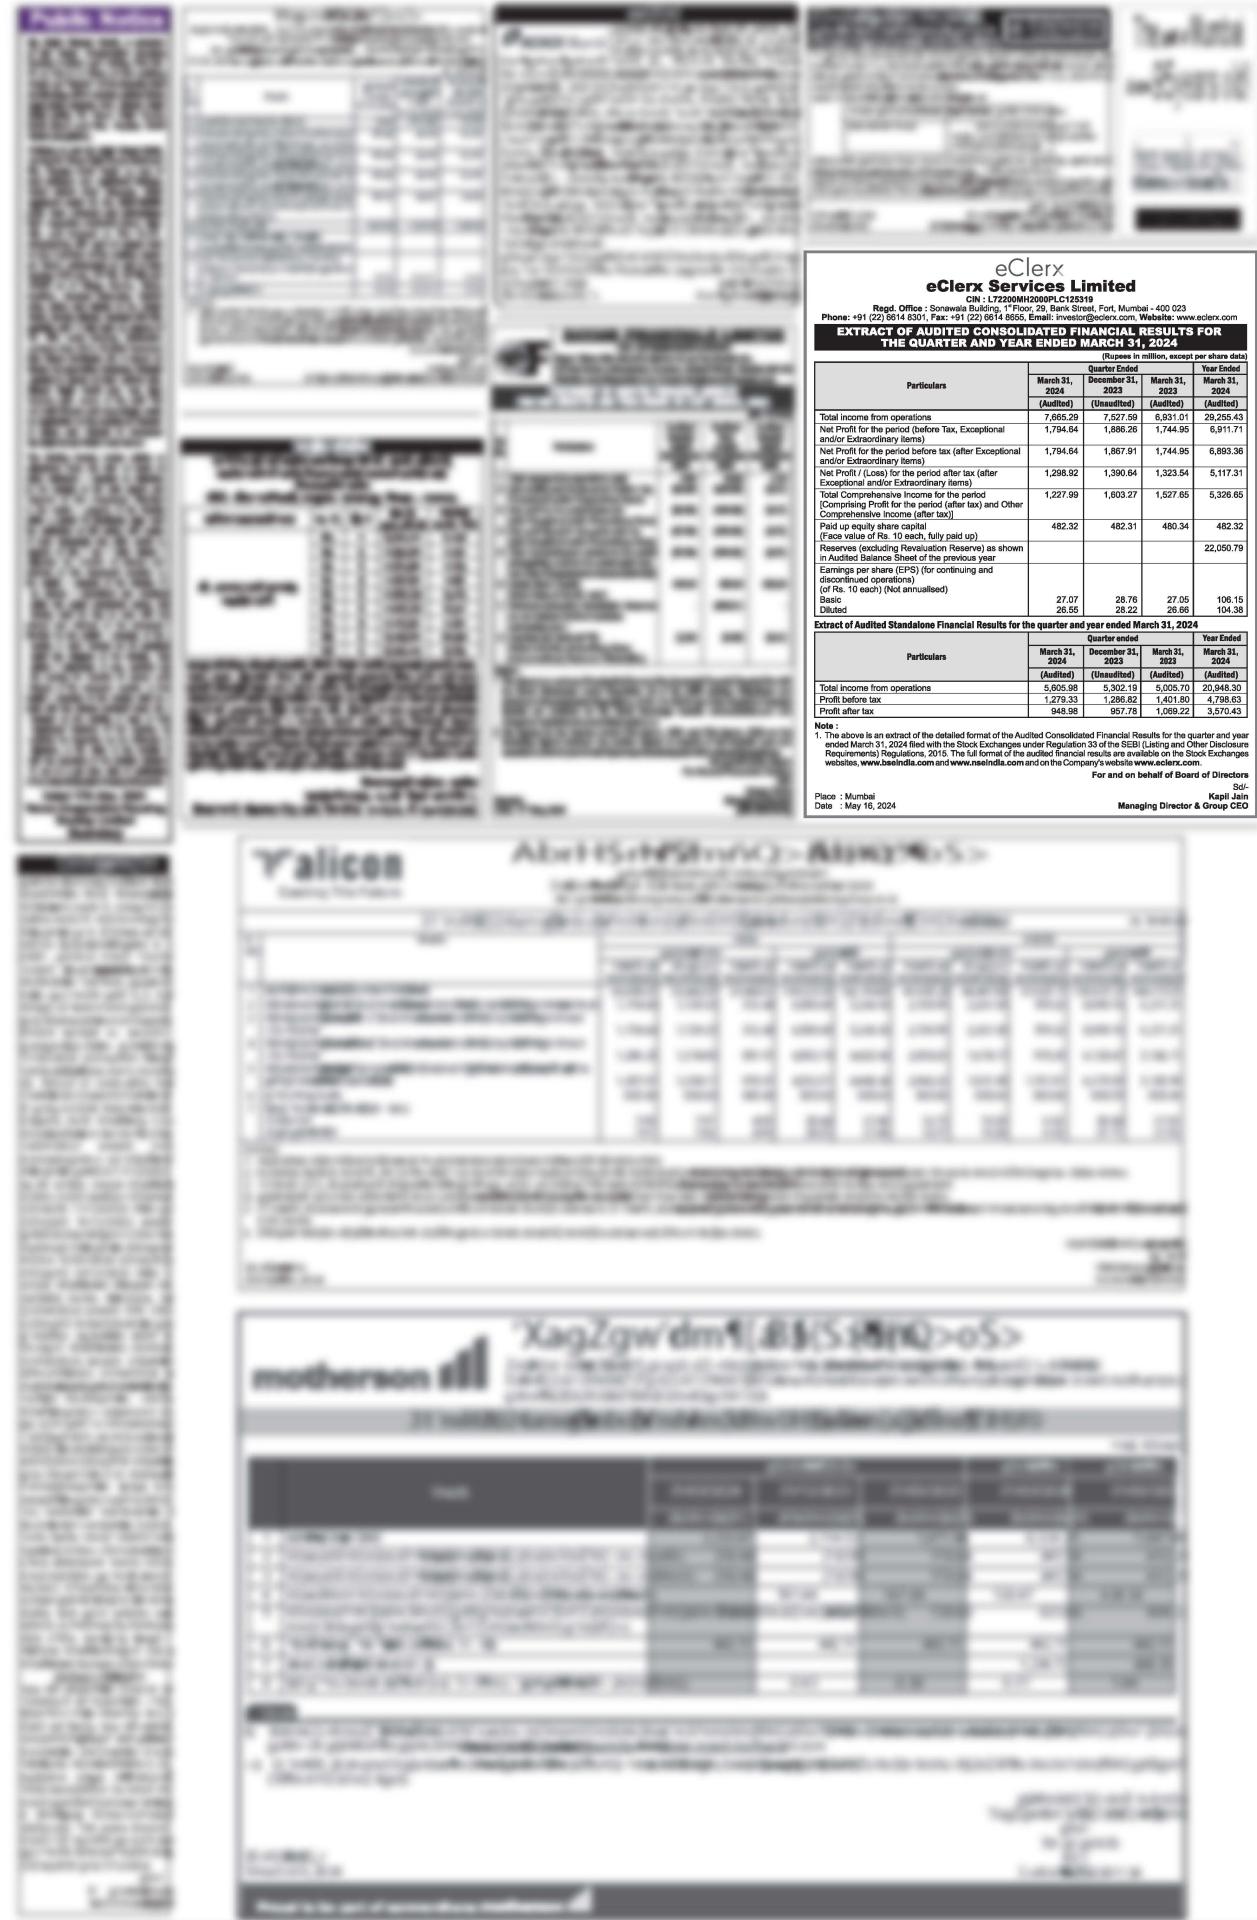

Scrip Code: <u>BSE - 532927</u> <u>NSE - ECLERX</u>

Pursuant to Regulation 47 of the Listing Regulations, please find enclosed copies of the newspaper advertisement for the Audited Financial Results of the Company for quarter and financial year ended March 31, 2024 published today in the Business Standard, The Free Press Journal and Navshakti.

The newspaper advertisements are also available on the website of the Company at <u>www.eclerx.com</u>.

This is for your information and records.

Thanking you,

Yours faithfully For eClerx Services Limited