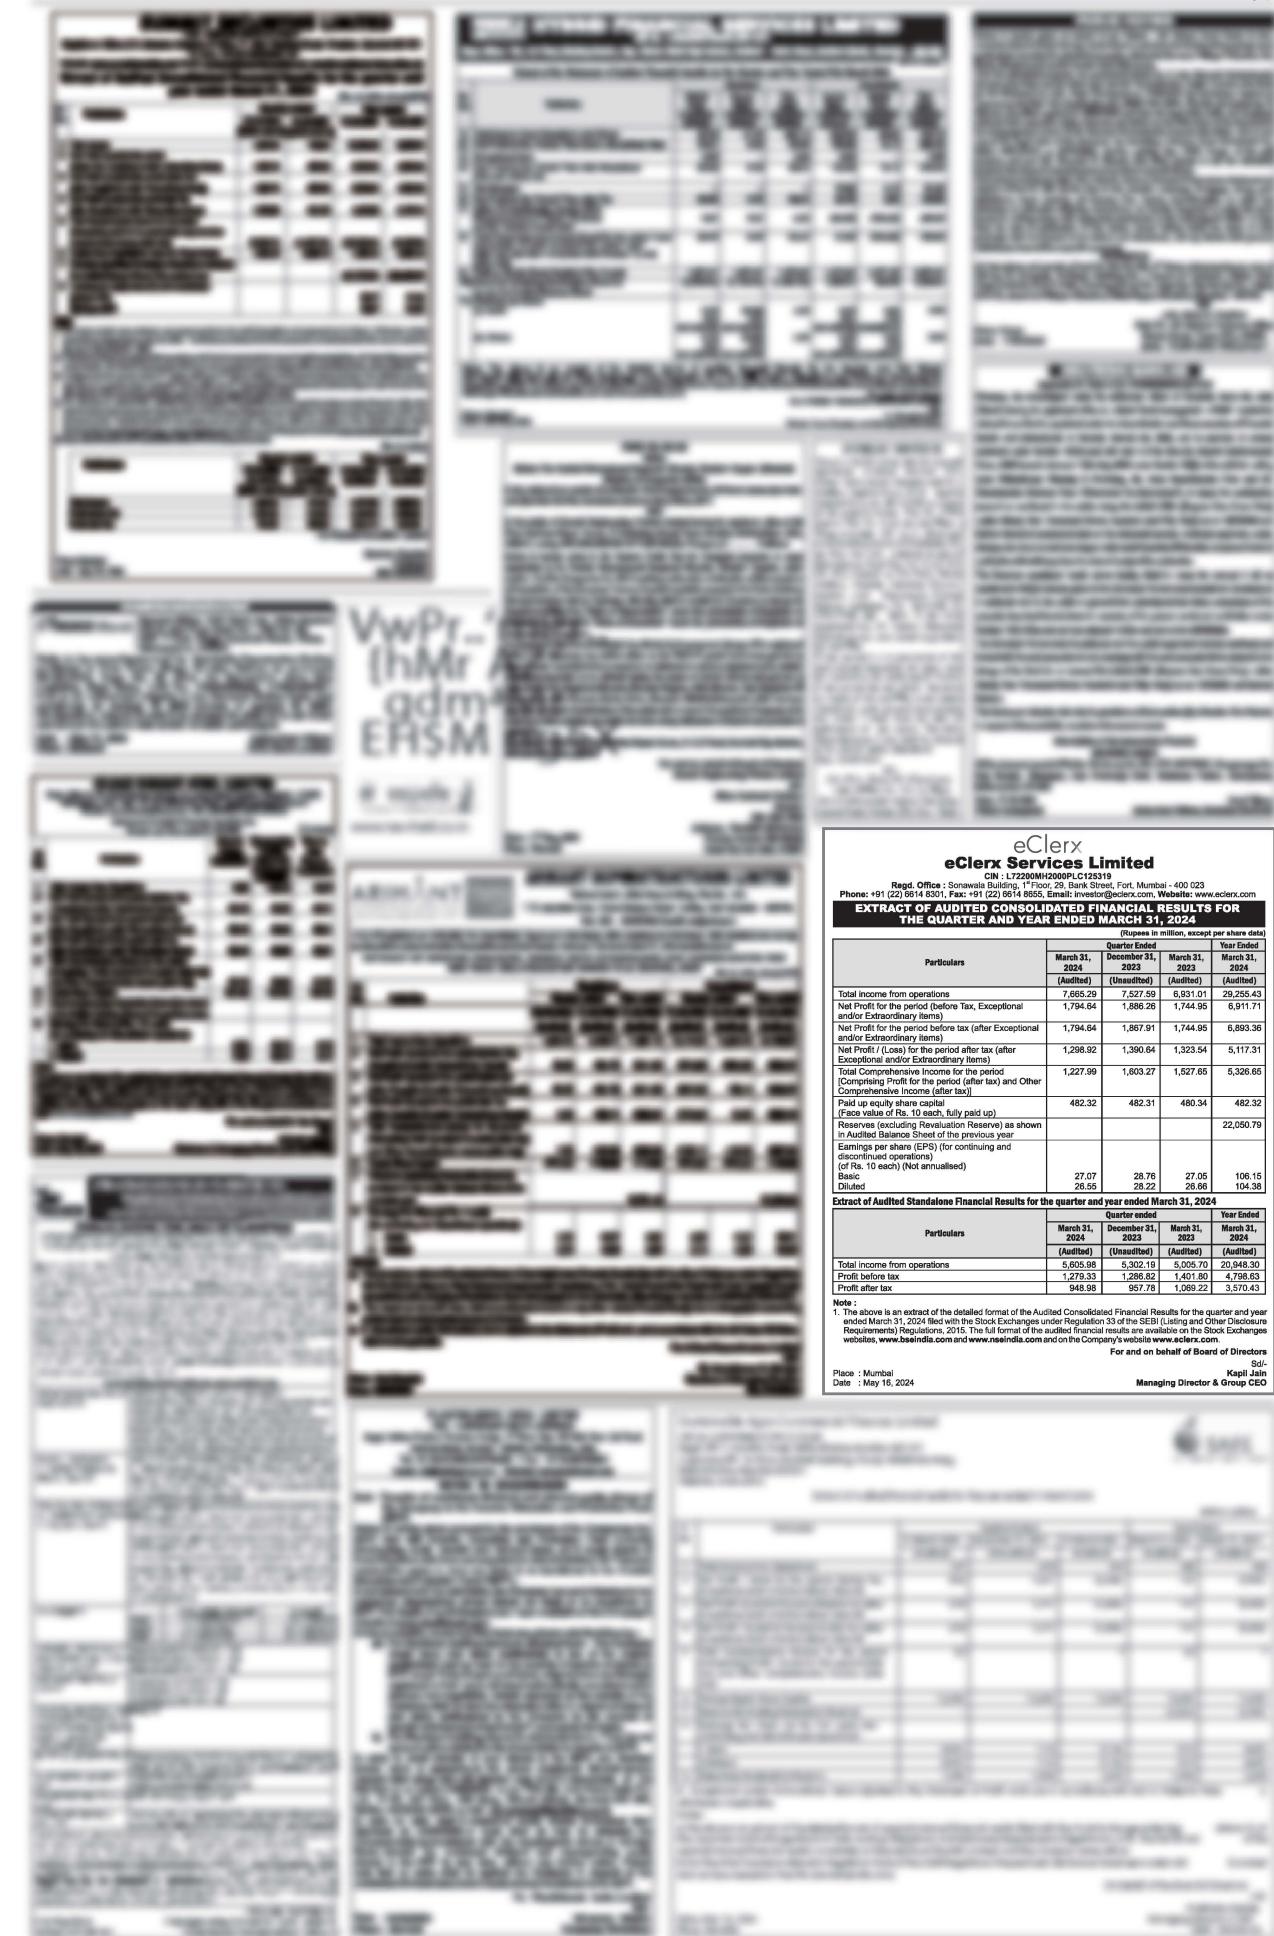

Scrip Code: <u>BSE - 532927</u> <u>NSE - ECLERX</u>

Pursuant to Regulation 47 of the Listing Regulations, please find enclosed copies of the newspaper advertisement for the Audited Financial Results of the Company for quarter and financial year ended March 31, 2024 published today in the Business Standard, The Free Press Journal and Navshakti.

The newspaper advertisements are also available on the website of the Company at <u>www.eclerx.com</u>.

This is for your information and records.

Thanking you,

Yours faithfully For eClerx Services Limited