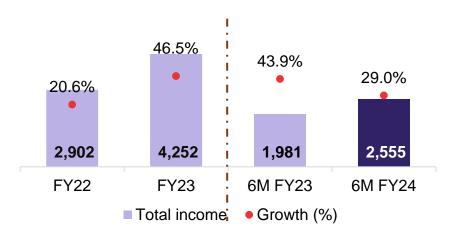

## Performance Highlights: H1 FY24

Rs. in mn

**EBITDA** and Margin

## Financial statement

Rs. in mn

|                           |         |         |        |         |         |         |         | K3. III IIIII |
|---------------------------|---------|---------|--------|---------|---------|---------|---------|---------------|
| Category                  | Q2 FY24 | Q2 FY23 | Y-o-Y  | Q1 FY24 | Q-o-Q   | H1 FY24 | H1 FY23 | Y-o-Y         |
| Revenue from contracts    | 1,240   | 1,086   | 14.2%  | 1,288   | (3.7)%  | 2,528   | 1,959   | 29.0%         |
| Other Income              | 15      | 10      | 49.5%  | 12      | 27.8%   | 27      | 22      | 23.8%         |
| Total Income              | 1,256   | 1,096   | 14.5%  | 1,300   | (3.4)%  | 2,555   | 1,981   | 29.0%         |
| COGS                      | 323     | 253     | 27.6%  | 363     | (10.8)% | 686     | 253     | nm*           |
| Operating Expenses        | 460     | 403     | 14.1%  | 458     | 0.4%    | 918     | 874     | 5.0%          |
| Employee benefit expenses | 95      | 83      | 14.1%  | 91      | 3.6%    | 186     | 166     | 11.9%         |
| Other Expenses            | 123     | 116     | 5.6%   | 134     | (8.4)%  | 257     | 234     | 9.6%          |
| EBITDA                    | 255     | 241     | 5.9%   | 254     | 0.5%    | 510     | 454     | 12.3%         |
| Margin (%)                | 20.3%   | 22.0%   |        | 19.6%   |         | 19.9%   | 22.9%   |               |
| EBIT                      | 107     | 109     | (1.3)% | 118     | (9.4)%  | 225     | 193     | 16.5%         |
| Margin (%)                | 8.5%    | 9.9%    |        | 9.1%    |         | 8.8%    | 9.8%    |               |
| PAT                       | 29      | 27      | 9.5%   | 34      | (13.4)% | 63      | 46      | 38.4%         |
| Margin (%)                | 2.3%    | 2.4%    |        | 2.6%    |         | 2.5%    | 2.3%    |               |