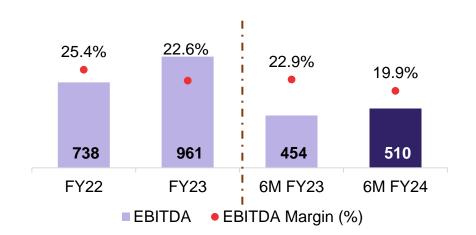

## Performance Highlights: H1 FY24

Rs. in mn

**EBITDA** and Margin

## Financial statement

Rs. in mn

|                           |         |         |        |         |         |         |         | K3. III IIIII |
|---------------------------|---------|---------|--------|---------|---------|---------|---------|---------------|
| Category                  | Q2 FY24 | Q2 FY23 | Y-o-Y  | Q1 FY24 | Q-o-Q   | H1 FY24 | H1 FY23 | Y-o-Y         |
| Revenue from contracts    | 1,240   | 1,086   | 14.2%  | 1,288   | (3.7)%  | 2,528   | 1,959   | 29.0%         |
| Other Income              | 15      | 10      | 49.5%  | 12      | 27.8%   | 27      | 22      | 23.8%         |
| Total Income              | 1,256   | 1,096   | 14.5%  | 1,300   | (3.4)%  | 2,555   | 1,981   | 29.0%         |
| COGS                      | 323     | 253     | 27.6%  | 363     | (10.8)% | 686     | 253     | nm*           |
| Operating Expenses        | 460     | 403     | 14.1%  | 458     | 0.4%    | 918     | 874     | 5.0%          |
| Employee benefit expenses | 95      | 83      | 14.1%  | 91      | 3.6%    | 186     | 166     | 11.9%         |
| Other Expenses            | 123     | 116     | 5.6%   | 134     | (8.4)%  | 257     | 234     | 9.6%          |
| EBITDA                    | 255     | 241     | 5.9%   | 254     | 0.5%    | 510     | 454     | 12.3%         |
| Margin (%)                | 20.3%   | 22.0%   |        | 19.6%   |         | 19.9%   | 22.9%   |               |
| EBIT                      | 107     | 109     | (1.3)% | 118     | (9.4)%  | 225     | 193     | 16.5%         |
| Margin (%)                | 8.5%    | 9.9%    |        | 9.1%    |         | 8.8%    | 9.8%    |               |
| PAT                       | 29      | 27      | 9.5%   | 34      | (13.4)% | 63      | 46      | 38.4%         |
| Margin (%)                | 2.3%    | 2.4%    |        | 2.6%    |         | 2.5%    | 2.3%    |               |