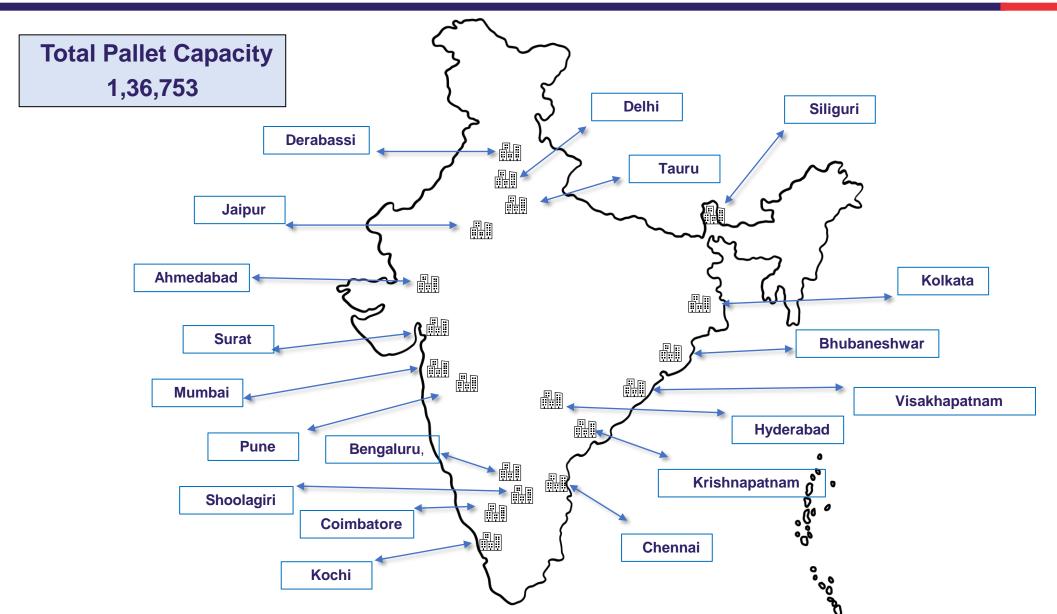

#### **Warehouse Division**

19 Cities

<u>45</u>

Warehouses

<u>1,36,753</u>

**Pallet Capacity** 

# Nation-wide storage capacity