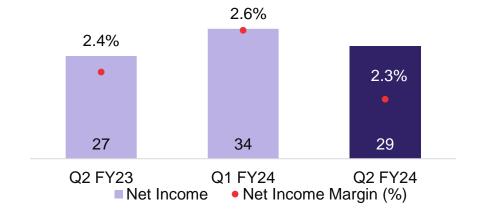

# Performance Highlights: Q2 FY24

#### **Net Income and Margin**

# **Management Commentary**

Sunil Nair, CEO & Whole-time director

During the quarter, we reported a Total Income of Rs. 1,256 million a growth of 14.5% on Y-o-Y basis. Our EBITDA in Q2 FY24 was Rs. 255 million, with its margins at 20.3%. Our PAT recorded a growth of 9.5% at Rs. 29 million on Y-o-Y basis. This growth is primarily attributed to the expansion in the 5PL segment. This segment's success positions us well for sustained expansion and opens new avenues for future opportunities and profitability.

## Financial statement

Rs. in mn

|                           |         |         |        |         |         |         |         | K3. III IIIII |
|---------------------------|---------|---------|--------|---------|---------|---------|---------|---------------|
| Category                  | Q2 FY24 | Q2 FY23 | Y-o-Y  | Q1 FY24 | Q-o-Q   | H1 FY24 | H1 FY23 | Y-o-Y         |
| Revenue from contracts    | 1,240   | 1,086   | 14.2%  | 1,288   | (3.7)%  | 2,528   | 1,959   | 29.0%         |
| Other Income              | 15      | 10      | 49.5%  | 12      | 27.8%   | 27      | 22      | 23.8%         |
| Total Income              | 1,256   | 1,096   | 14.5%  | 1,300   | (3.4)%  | 2,555   | 1,981   | 29.0%         |
| COGS                      | 323     | 253     | 27.6%  | 363     | (10.8)% | 686     | 253     | nm*           |
| Operating Expenses        | 460     | 403     | 14.1%  | 458     | 0.4%    | 918     | 874     | 5.0%          |
| Employee benefit expenses | 95      | 83      | 14.1%  | 91      | 3.6%    | 186     | 166     | 11.9%         |
| Other Expenses            | 123     | 116     | 5.6%   | 134     | (8.4)%  | 257     | 234     | 9.6%          |
| EBITDA                    | 255     | 241     | 5.9%   | 254     | 0.5%    | 510     | 454     | 12.3%         |
| Margin (%)                | 20.3%   | 22.0%   |        | 19.6%   |         | 19.9%   | 22.9%   |               |
| EBIT                      | 107     | 109     | (1.3)% | 118     | (9.4)%  | 225     | 193     | 16.5%         |
| Margin (%)                | 8.5%    | 9.9%    |        | 9.1%    |         | 8.8%    | 9.8%    |               |
| PAT                       | 29      | 27      | 9.5%   | 34      | (13.4)% | 63      | 46      | 38.4%         |
| Margin (%)                | 2.3%    | 2.4%    |        | 2.6%    |         | 2.5%    | 2.3%    |               |