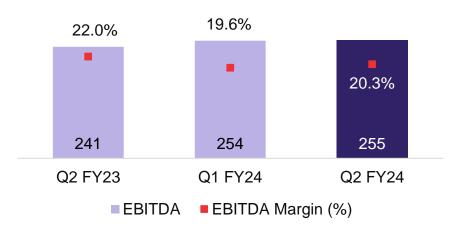

# Performance Highlights: Q2 FY24

#### **EBITDA** and Margin

Rs. in mn

# **Management Commentary**

Sunil Nair, CEO & Whole-time director

During the quarter, we reported a Total Income of Rs. 1,256 million a growth of 14.5% on Y-o-Y basis. Our EBITDA in Q2 FY24 was Rs. 255 million, with its margins at 20.3%. Our PAT recorded a growth of 9.5% at Rs. 29 million on Y-o-Y basis. This growth is primarily attributed to the expansion in the 5PL segment. This segment's success positions us well for sustained expansion and opens new avenues for future opportunities and profitability.

## Financial statement

Rs. in mn

|                           |         |         |        |         |         |         |         | K3. III IIIII |
|---------------------------|---------|---------|--------|---------|---------|---------|---------|---------------|
| Category                  | Q2 FY24 | Q2 FY23 | Y-o-Y  | Q1 FY24 | Q-o-Q   | H1 FY24 | H1 FY23 | Y-o-Y         |
| Revenue from contracts    | 1,240   | 1,086   | 14.2%  | 1,288   | (3.7)%  | 2,528   | 1,959   | 29.0%         |
| Other Income              | 15      | 10      | 49.5%  | 12      | 27.8%   | 27      | 22      | 23.8%         |
| Total Income              | 1,256   | 1,096   | 14.5%  | 1,300   | (3.4)%  | 2,555   | 1,981   | 29.0%         |
| COGS                      | 323     | 253     | 27.6%  | 363     | (10.8)% | 686     | 253     | nm*           |
| Operating Expenses        | 460     | 403     | 14.1%  | 458     | 0.4%    | 918     | 874     | 5.0%          |
| Employee benefit expenses | 95      | 83      | 14.1%  | 91      | 3.6%    | 186     | 166     | 11.9%         |
| Other Expenses            | 123     | 116     | 5.6%   | 134     | (8.4)%  | 257     | 234     | 9.6%          |
| EBITDA                    | 255     | 241     | 5.9%   | 254     | 0.5%    | 510     | 454     | 12.3%         |
| Margin (%)                | 20.3%   | 22.0%   |        | 19.6%   |         | 19.9%   | 22.9%   |               |
| EBIT                      | 107     | 109     | (1.3)% | 118     | (9.4)%  | 225     | 193     | 16.5%         |
| Margin (%)                | 8.5%    | 9.9%    |        | 9.1%    |         | 8.8%    | 9.8%    |               |
| PAT                       | 29      | 27      | 9.5%   | 34      | (13.4)% | 63      | 46      | 38.4%         |
| Margin (%)                | 2.3%    | 2.4%    |        | 2.6%    |         | 2.5%    | 2.3%    |               |