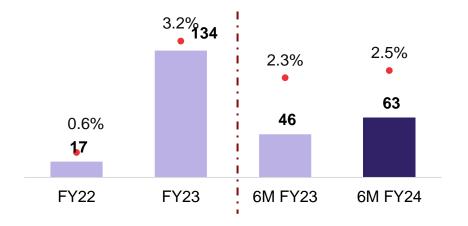

#### **Net Income and Margin**

## Financial statement

Rs. in mn

|                           |         |         |        |         |         |         |         | K3. III IIIII |
|---------------------------|---------|---------|--------|---------|---------|---------|---------|---------------|
| Category                  | Q2 FY24 | Q2 FY23 | Y-o-Y  | Q1 FY24 | Q-o-Q   | H1 FY24 | H1 FY23 | Y-o-Y         |
| Revenue from contracts    | 1,240   | 1,086   | 14.2%  | 1,288   | (3.7)%  | 2,528   | 1,959   | 29.0%         |
| Other Income              | 15      | 10      | 49.5%  | 12      | 27.8%   | 27      | 22      | 23.8%         |
| Total Income              | 1,256   | 1,096   | 14.5%  | 1,300   | (3.4)%  | 2,555   | 1,981   | 29.0%         |
| COGS                      | 323     | 253     | 27.6%  | 363     | (10.8)% | 686     | 253     | nm*           |
| Operating Expenses        | 460     | 403     | 14.1%  | 458     | 0.4%    | 918     | 874     | 5.0%          |
| Employee benefit expenses | 95      | 83      | 14.1%  | 91      | 3.6%    | 186     | 166     | 11.9%         |
| Other Expenses            | 123     | 116     | 5.6%   | 134     | (8.4)%  | 257     | 234     | 9.6%          |
| EBITDA                    | 255     | 241     | 5.9%   | 254     | 0.5%    | 510     | 454     | 12.3%         |
| Margin (%)                | 20.3%   | 22.0%   |        | 19.6%   |         | 19.9%   | 22.9%   |               |
| EBIT                      | 107     | 109     | (1.3)% | 118     | (9.4)%  | 225     | 193     | 16.5%         |
| Margin (%)                | 8.5%    | 9.9%    |        | 9.1%    |         | 8.8%    | 9.8%    |               |
| PAT                       | 29      | 27      | 9.5%   | 34      | (13.4)% | 63      | 46      | 38.4%         |
| Margin (%)                | 2.3%    | 2.4%    |        | 2.6%    |         | 2.5%    | 2.3%    |               |