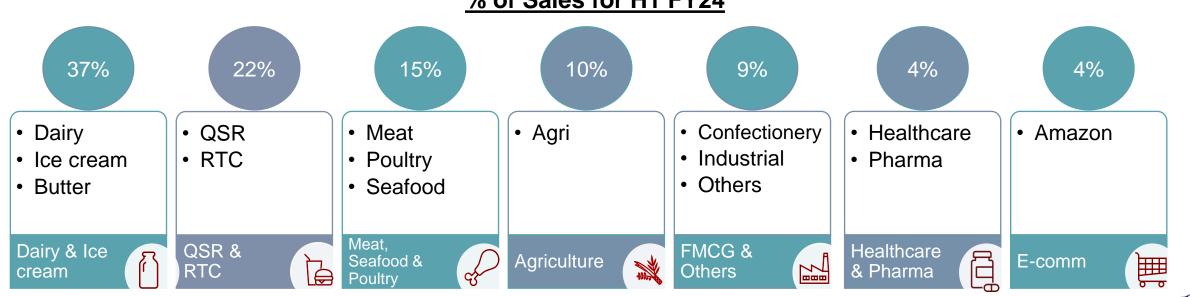

## Product portfolio catering to major industry sectors

#### % of Sales for H1 FY24

# **End Customer Industry Revenue**

Rs. in mn

| Category                | Q2 FY24 | Q2 FY23 | Y-o-Y | Q1 FY24 | Q-o-Q | H1 FY24 | H1 FY23 | Y-o-Y |
|-------------------------|---------|---------|-------|---------|-------|---------|---------|-------|
| QSR & RTC               | 268     | 228     | 18%   | 277     | (3)%  | 545     | 429     | 27%   |
| Dairy & Ice Cream       | 454     | 366     | 24%   | 488     | (7)%  | 942     | 572     | 65%   |
| E-Commerce              | 46      | 40      | 16%   | 43      | 8%    | 89      | 79      | 12%   |
| FMCG & Others           | 119     | 103     | 16%   | 116     | 3%    | 235     | 200     | 18%   |
| Agriculture             | 113     | 104     | 9%    | 130     | (14)% | 243     | 230     | 6%    |
| Meat, Seafood & Poultry | 191     | 192     | -     | 180     | 6%    | 372     | 343     | 8%    |
| Healthcare & Pharma     | 49      | 54      | (10)% | 52      | (7)%  | 101     | 106     | (5)%  |
| Revenue from operations | 1,240   | 1,086   |       | 1,288   |       | 2,528   | 1,959   |       |