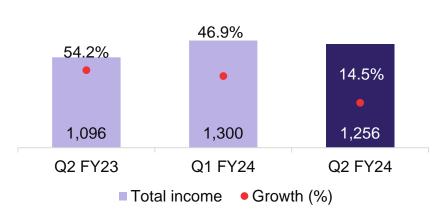

# Performance Highlights: Q2 FY24

# **Management Commentary**

Sunil Nair, CEO & Whole-time director

During the quarter, we reported a Total Income of Rs. 1,256 million a growth of 14.5% on Y-o-Y basis. Our EBITDA in Q2 FY24 was Rs. 255 million, with its margins at 20.3%. Our PAT recorded a growth of 9.5% at Rs. 29 million on Y-o-Y basis. This growth is primarily attributed to the expansion in the 5PL segment. This segment's success positions us well for sustained expansion and opens new avenues for future opportunities and profitability.

## Financial statement

Rs. in mn

|                           |         |         |        |         |         |         |         | K3. III IIIII |
|---------------------------|---------|---------|--------|---------|---------|---------|---------|---------------|
| Category                  | Q2 FY24 | Q2 FY23 | Y-o-Y  | Q1 FY24 | Q-o-Q   | H1 FY24 | H1 FY23 | Y-o-Y         |
| Revenue from contracts    | 1,240   | 1,086   | 14.2%  | 1,288   | (3.7)%  | 2,528   | 1,959   | 29.0%         |
| Other Income              | 15      | 10      | 49.5%  | 12      | 27.8%   | 27      | 22      | 23.8%         |
| Total Income              | 1,256   | 1,096   | 14.5%  | 1,300   | (3.4)%  | 2,555   | 1,981   | 29.0%         |
| COGS                      | 323     | 253     | 27.6%  | 363     | (10.8)% | 686     | 253     | nm*           |
| Operating Expenses        | 460     | 403     | 14.1%  | 458     | 0.4%    | 918     | 874     | 5.0%          |
| Employee benefit expenses | 95      | 83      | 14.1%  | 91      | 3.6%    | 186     | 166     | 11.9%         |
| Other Expenses            | 123     | 116     | 5.6%   | 134     | (8.4)%  | 257     | 234     | 9.6%          |
| EBITDA                    | 255     | 241     | 5.9%   | 254     | 0.5%    | 510     | 454     | 12.3%         |
| Margin (%)                | 20.3%   | 22.0%   |        | 19.6%   |         | 19.9%   | 22.9%   |               |
| EBIT                      | 107     | 109     | (1.3)% | 118     | (9.4)%  | 225     | 193     | 16.5%         |
| Margin (%)                | 8.5%    | 9.9%    |        | 9.1%    |         | 8.8%    | 9.8%    |               |
| PAT                       | 29      | 27      | 9.5%   | 34      | (13.4)% | 63      | 46      | 38.4%         |
| Margin (%)                | 2.3%    | 2.4%    |        | 2.6%    |         | 2.5%    | 2.3%    |               |