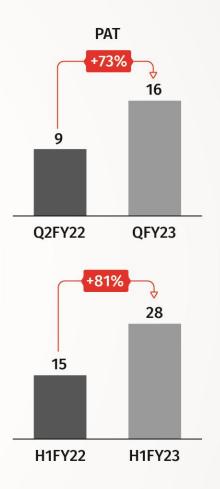

### Accelerated Financial Performance

Highest ever quarterly revenue in Q2FY23

(17