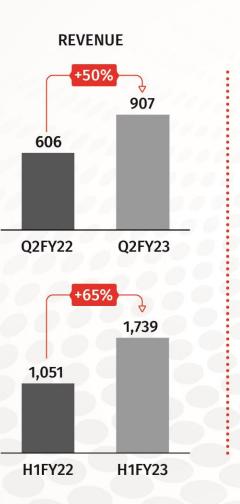

### Accelerated Financial Performance

Highest ever quarterly revenue in Q2FY23

(17