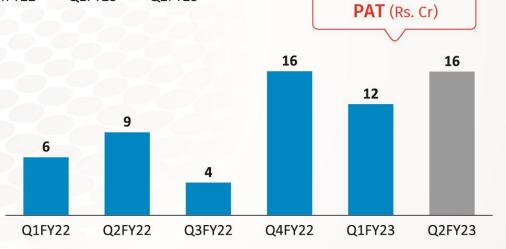

# **Business Strengthening Measures**

Rs in Crores

### Accelerated Financial Performance

Highest ever quarterly revenue in Q2FY23

(17