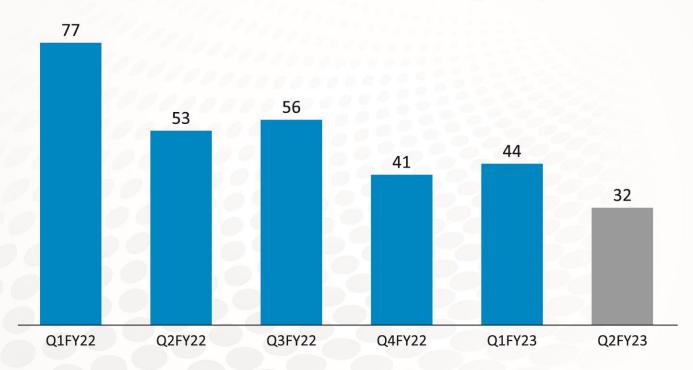

# Improvement in Working Capital

Net Working Capital Days\*

\*Debtors are calculated on Gross Sales