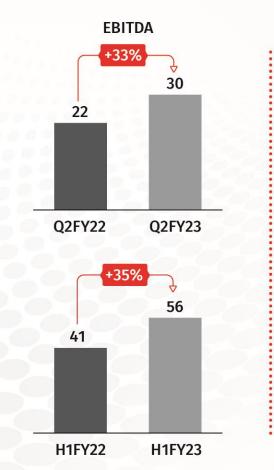

### Accelerated Financial Performance

Highest ever quarterly revenue in Q2FY23

(17