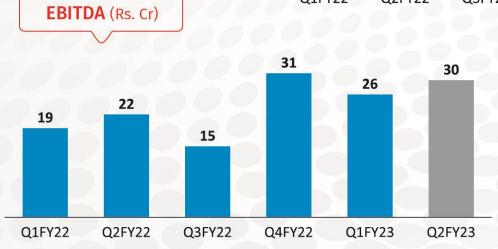

# **Business Strengthening Measures**

Rs in Crores

### Accelerated Financial Performance

Highest ever quarterly revenue in Q2FY23

(17