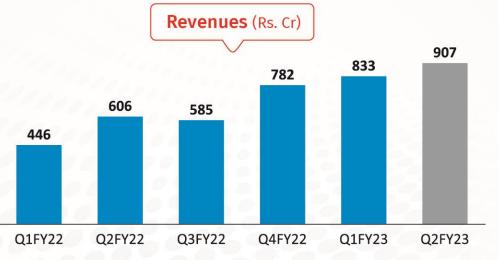

# **Business Strengthening Measures**

Rs in Crores

### Accelerated Financial Performance

Highest ever quarterly revenue in Q2FY23

(17