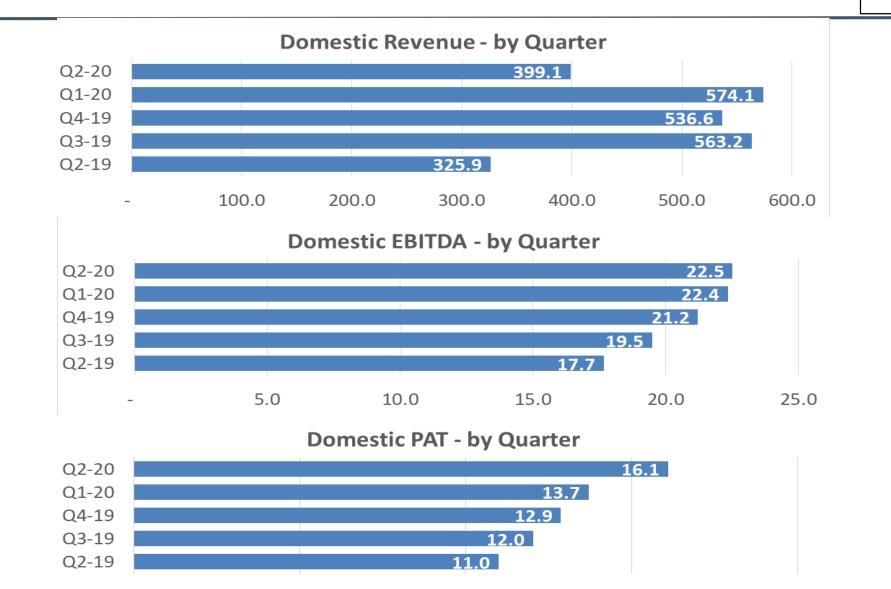

## **Domestic Product & Services - Financials**

5.0

10.0

15.0

20.0

SONATA SONATA SOFTWARE

**INR Crores** 

## Financials (Q2 2019-20)

|                               |                       |           |           |      |                         | ₹ in      | Crores    |     |
|-------------------------------|-----------------------|-----------|-----------|------|-------------------------|-----------|-----------|-----|
| Description                   | For the Quarter ended |           |           |      | For the half year ended |           |           |     |
|                               | 30-Sep-19             | 30-Jun-19 | 30-Sep-18 | QoQ  | YoY                     | 30-Sep-19 | 30-Sep-18 | YoY |
| Revenues                      |                       |           |           |      |                         |           |           |     |
| International IT Services     | 312.6                 | 304.5     | 275.3     | 3%   | 14%                     | 617.1     | 532.4     | 16% |
| Domestic- Products & Services | 399.1                 | 574.1     | 325.9     | -30% | 22%                     | 973.2     | 763.1     | 28% |
| Consolidated                  | 703.1                 | 874.6     | 593.1     | -20% | 19%                     | 1,577.7   | 1,281.4   | 23% |
| EBITDA                        |                       |           |           |      |                         |           |           |     |
| International IT Services     | 89.5                  | 84.4      | 73.5      | 6%   | 22%                     | 173.9     | 140.1     | 24% |
| Domestic- Products & Services | 22.5                  | 22.4      | 17.7      | 1%   | 27%                     | 44.9      | 34.4      | 31% |
| Consolidated                  | 111.4                 | 106.4     | 90.7      | 5%   | 23%                     | 217.7     | 173.8     | 25% |
| РАТ                           |                       |           |           |      |                         |           |           |     |
| International IT Services     | 56.1                  | 53.4      | 51.2      | 5%   | 10%                     | 109.5     | 98.5      | 11% |
| Domestic- Products & Services | 16.1                  | 13.7      | 11.0      | 18%  | 46%                     | 29.8      | 21.4      | 39% |
| Consolidated                  | 72.2                  | 67.1      | 62.2      | 8%   | 16%                     | 139.3     | 119.8     | 16% |