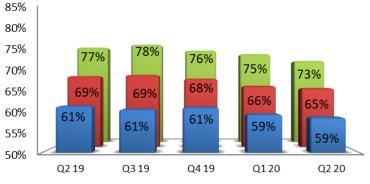

| 21.4      | 39% |
| Consolidated                  | 72.2                  | 67.1      | 62.2      | 8%   | 16%                     | 139.3     | 119.8     | 16% |







© Sonata Software Ltd, 2019. Confidential.





#### Diversity



#### Attrition %







#### ROCE



#### RONW

## Days Sales Outstanding









10.0

20.0



30.0

52.1

50.0

60.0

51.2

40.0

© Sonata Software Ltd, 2019. Confidential.

Q3-19

Q2-19

INR Crores





Revenue \$ mn QoQ%









Geography

🖬 USA Europe incl UK Rest of World



Vertical

#### ■ TTL ■ Retail Distribution ■ Others OPD





**Onsite / Offshore** 

**Revenue Type** 



## International IT services – Revenue by Competency





#### Competency







Trend - IP Led Revenues (%)

## International IT services – Revenue by Customers









No. of customers by Geo Asia 9 ANZ, 42 India, 19 US, 70 Middle East 2

Top 5 Customer Top 10 Customer Top 20 Customer



#### No. of customers by Vertical





#### 110.0 98.2 96.0 95.1 100.0 92.1 90.9 87.1 85.4 84.3 90.0 81.6 81.4 80.0 70.0 73.5 70.2 69.2 67.9 60.0 67.2 50.0 40.0 Q2 19 Q3 19 Q4 19 Q1 20 Q2 20 US Dollar - Euro - GBP

### **Effective Realization Rates**

## **Domestic Product & Services - Financials**

5.0



10.0

15.0

20.0

SONATA SONATA SOFTWARE

**INR Crores**