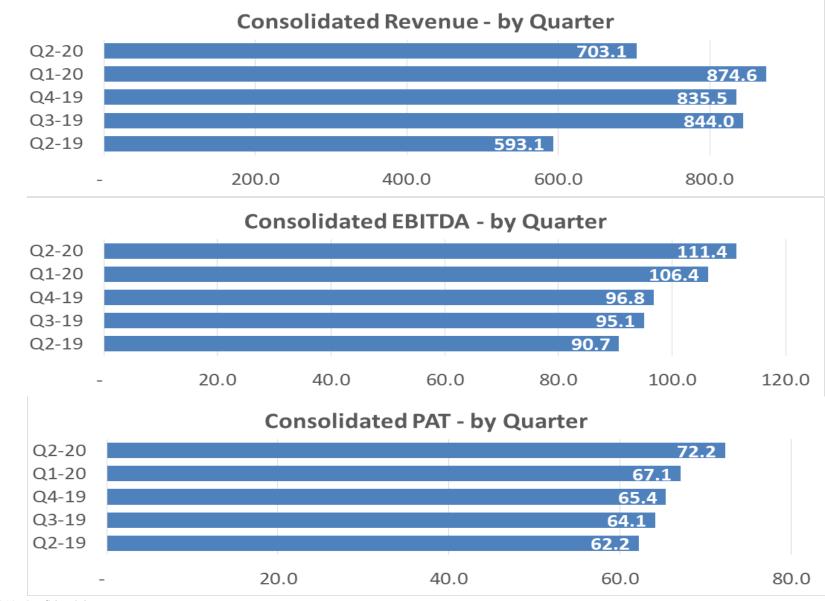

## Financials (Q2 2019-20)

|                               |                       |           |           |      |                         | ₹ in      | Crores    |     |
|-------------------------------|-----------------------|-----------|-----------|------|-------------------------|-----------|-----------|-----|
| Description                   | For the Quarter ended |           |           |      | For the half year ended |           |           |     |
|                               | 30-Sep-19             | 30-Jun-19 | 30-Sep-18 | QoQ  | YoY                     | 30-Sep-19 | 30-Sep-18 | YoY |
| Revenues                      |                       |           |           |      |                         |           |           |     |
| International IT Services     | 312.6                 | 304.5     | 275.3     | 3%   | 14%                     | 617.1     | 532.4     | 16% |
| Domestic- Products & Services | 399.1                 | 574.1     | 325.9     | -30% | 22%                     | 973.2     | 763.1     | 28% |
| Consolidated                  | 703.1                 | 874.6     | 593.1     | -20% | 19%                     | 1,577.7   | 1,281.4   | 23% |
| EBITDA                        |                       |           |           |      |                         |           |           |     |
| International IT Services     | 89.5                  | 84.4      | 73.5      | 6%   | 22%                     | 173.9     | 140.1     | 24% |
| Domestic- Products & Services | 22.5                  | 22.4      | 17.7      | 1%   | 27%                     | 44.9      | 34.4      | 31% |
| Consolidated                  | 111.4                 | 106.4     | 90.7      | 5%   | 23%                     | 217.7     | 173.8     | 25% |
| РАТ                           |                       |           |           |      |                         |           |           |     |
| International IT Services     | 56.1                  | 53.4      | 51.2      | 5%   | 10%                     | 109.5     | 98.5      | 11% |
| Domestic- Products & Services | 16.1                  | 13.7      | 11.0      | 18%  | 46%                     | 29.8      | 21.4      | 39% |
| Consolidated                  | 72.2                  | 67.1      | 62.2      | 8%   | 16%                     | 139.3     | 119.8     | 16% |