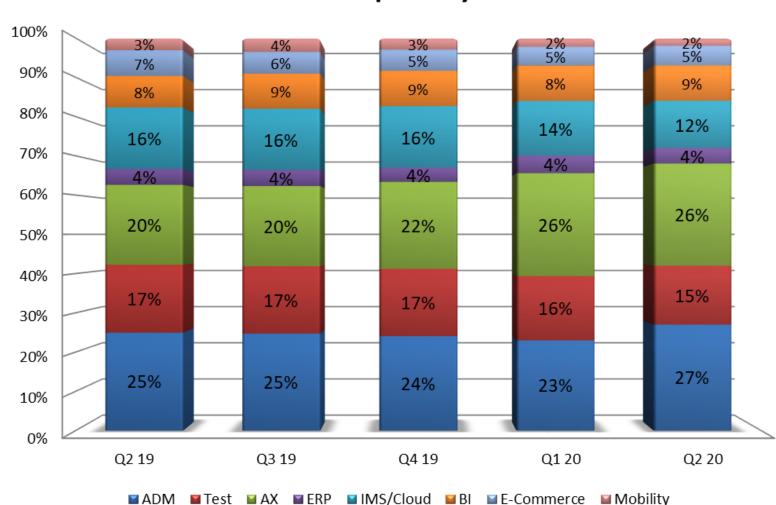

c- Products & Services | 16.1                  | 13.7      | 11.0      | 18%  | 46%                     | 29.8      | 21.4      | 39% |
| Consolidated                  | 72.2                  | 67.1      | 62.2      | 8%   | 16%                     | 139.3     | 119.8     | 16% |







© Sonata Software Ltd, 2019. Confidential.





#### Diversity



#### Attrition %







#### ROCE



#### RONW

## Days Sales Outstanding









10.0

20.0



30.0

52.1

50.0

60.0

51.2

40.0

© Sonata Software Ltd, 2019. Confidential.

Q3-19

Q2-19

INR Crores





Revenue \$ mn QoQ%









Geography

🖬 USA Europe incl UK Rest of World



Vertical

#### ■ TTL ■ Retail Distribution ■ Others OPD





**Onsite / Offshore** 

**Revenue Type** 



## International IT services – Revenue by Competency





#### Competency







Trend - IP Led Revenues (%)

## International IT services – Revenue by Customers









No. of customers by Geo Asia 9 ANZ, 42 India, 19 US, 70 Middle East 2

Top 5 Customer Top 10 Customer Top 20 Customer



#### No. of customers by Vertical





#### 110.0 98.2 96.0 95.1 100.0 92.1 90.9 87.1 85.4 84.3 90.0 81.6 81.4 80.0 70.0 73.5 70.2 69.2 67.9 60.0 67.2 50.0 40.0 Q2 19 Q3 19 Q4 19 Q1 20 Q2 20 US Dollar - Euro - GBP

### **Effective Realization Rates**

## **Domestic Product & Services - Financials**

5.0



10.0

15.0

20.0

SONATA SONATA SOFTWARE

**INR Crores**