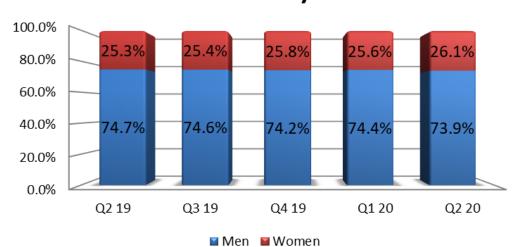

| 34.4      | 31% |
| Consolidated                  | 111.4                 | 106.4     | 90.7      | 5%   | 23%                     | 217.7     | 173.8     | 25% |
| РАТ                           |                       |           |           |      |                         |           |           |     |
| International IT Services     | 56.1                  | 53.4      | 51.2      | 5%   | 10%                     | 109.5     | 98.5      | 11% |
| Domestic- Products & Services | 16.1                  | 13.7      | 11.0      | 18%  | 46%                     | 29.8      | 21.4      | 39% |
| Consolidated                  | 72.2                  | 67.1      | 62.2      | 8%   | 16%                     | 139.3     | 119.8     | 16% |







© Sonata Software Ltd, 2019. Confidential.





#### Diversity



#### Attrition %







#### ROCE



#### RONW

## Days Sales Outstanding









10.0

20.0



30.0

52.1

50.0

60.0

51.2

40.0

© Sonata Software Ltd, 2019. Confidential.

Q3-19

Q2-19

INR Crores





Revenue \$ mn QoQ%









Geography

🖬 USA Europe incl UK Rest of World



Vertical

#### ■ TTL ■ Retail Distribution ■ Others OPD





**Onsite / Offshore** 

**Revenue Type** 



## International IT services – Revenue by Competency





#### Competency







Trend - IP Led Revenues (%)

## International IT services – Revenue by Customers









No. of customers by Geo Asia 9 ANZ, 42 India, 19 US, 70 Middle East 2

Top 5 Customer Top 10 Customer Top 20 Customer



#### No. of customers by Vertical





#### 110.0 98.2 96.0 95.1 100.0 92.1 90.9 87.1 85.4 84.3 90