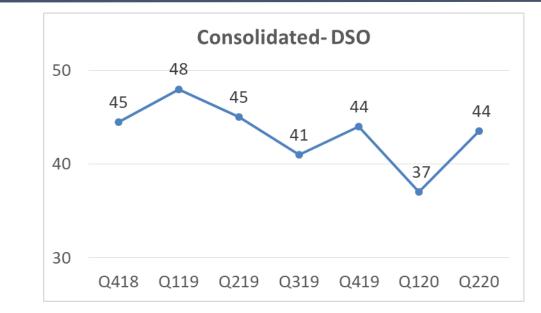

| 5%   | 23%                     | 217.7     | 173.8     | 25% |
| РАТ                           |                       |           |           |      |                         |           |           |     |
| International IT Services     | 56.1                  | 53.4      | 51.2      | 5%   | 10%                     | 109.5     | 98.5      | 11% |
| Domestic- Products & Services | 16.1                  | 13.7      | 11.0      | 18%  | 46%                     | 29.8      | 21.4      | 39% |
| Consolidated                  | 72.2                  | 67.1      | 62.2      | 8%   | 16%                     | 139.3     | 119.8     | 16% |







© Sonata Software Ltd, 2019. Confidential.





#### Diversity



#### Attrition %







#### ROCE



#### RONW

## Days Sales Outstanding









10.0

20.0



30.0

52.1

50.0

60.0

51.2

40.0

© Sonata Software Ltd, 2019. Confidential.

Q3-19

Q2-19

INR Crores





Revenue \$ mn QoQ%









Geography

🖬 USA Europe incl UK Rest of World



Vertical

#### ■ TTL ■ Retail Distribution ■ Others OPD





**Onsite / Offshore** 

**Revenue Type** 



## International IT services – Revenue by Competency





#### Competency







Trend - IP Led Revenues (%)

## International IT services – Revenue by Customers









No. of customers by Geo Asia 9 ANZ, 42 India, 19 US, 70 Middle East 2

Top 5 Customer Top 10 Customer Top 20 Customer



#### No. of customers by Vertical





#### 110.0 98.2 96.0 95.1 100.0 92.1 90.9 87.1 85.4 84.3 90.0 81.6 81.4 80.0 70.0 73.5 70.2 69.2 67.9 60.0 67.2 50.0 40.0 Q2 19 Q3 19 Q4 19 Q1 20 Q2 20 US D