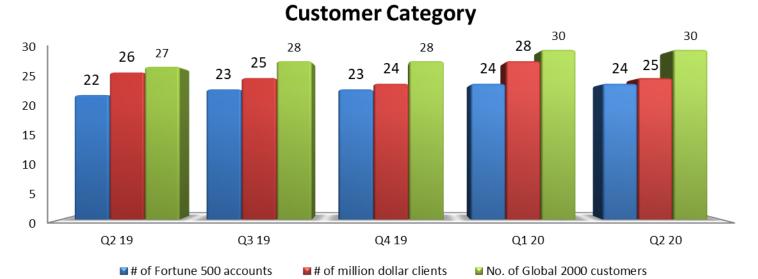

## International IT services – Revenue by Customers

No. of customers by Geo Asia 9 ANZ, 42 India, 19 US, 70 Middle East 2

Top 5 Customer Top 10 Customer Top 20 Customer