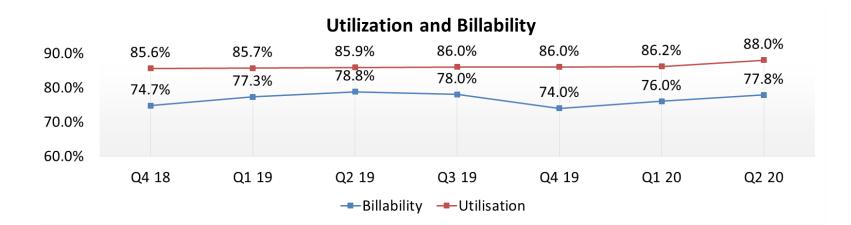

| 111.4                 | 106.4     | 90.7      | 5%   | 23%                     | 217.7     | 173.8     | 25% |
| РАТ                           |                       |           |           |      |                         |           |           |     |
| International IT Services     | 56.1                  | 53.4      | 51.2      | 5%   | 10%                     | 109.5     | 98.5      | 11% |
| Domestic- Products & Services | 16.1                  | 13.7      | 11.0      | 18%  | 46%                     | 29.8      | 21.4      | 39% |
| Consolidated                  | 72.2                  | 67.1      | 62.2      | 8%   | 16%                     | 139.3     | 119.8     | 16% |







© Sonata Software Ltd, 2019. Confidential.





#### Diversity



#### Attrition %







#### ROCE



#### RONW

## Days Sales Outstanding









10.0

20.0



30.0

52.1

50.0

60.0

51.2

40.0

© Sonata Software Ltd, 2019. Confidential.

Q3-19

Q2-19

INR Crores





Revenue \$ mn QoQ%









Geography

🖬 USA Europe incl UK Rest of World



Vertical

#### ■ TTL ■ Retail Distribution ■ Others OPD





**Onsite / Offshore** 

**Revenue Type** 



## International IT services – Revenue by Competency





#### Competency







Trend - IP Led Revenues (%)

## International IT services – Revenue by Customers









No. of customers by Geo Asia 9 ANZ, 42 India, 19 US, 70 Middle East 2

Top 5 Customer Top 10 Customer Top 20 Customer



#### No. of customers by Vertical





#### 110.0 98.2 96.0 95.1 100.0 92.1 90.9 87.1 85.4 84.3 90.0 81.6 81.4 80.0 70.0 73.5 70.2 69.2