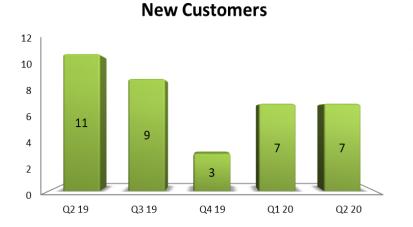

## International IT services – Revenue by Customers

No. of customers by Geo Asia 9 ANZ, 42 India, 19 US, 70 Middle East 2

Top 5 Customer Top 10 Customer Top 20 Customer