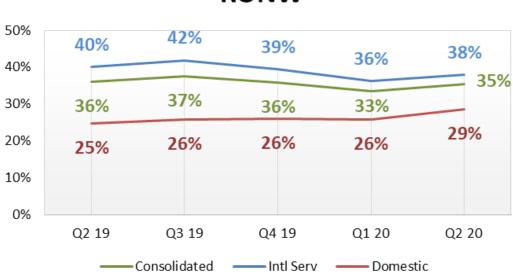

111.4                 | 106.4     | 90.7      | 5%   | 23%                     | 217.7     | 173.8     | 25% |
| РАТ                           |                       |           |           |      |                         |           |           |     |
| International IT Services     | 56.1                  | 53.4      | 51.2      | 5%   | 10%                     | 109.5     | 98.5      | 11% |
| Domestic- Products & Services | 16.1                  | 13.7      | 11.0      | 18%  | 46%                     | 29.8      | 21.4      | 39% |
| Consolidated                  | 72.2                  | 67.1      | 62.2      | 8%   | 16%                     | 139.3     | 119.8     | 16% |







© Sonata Software Ltd, 2019. Confidential.





#### Diversity



#### Attrition %







#### ROCE



#### RONW

## Days Sales Outstanding









10.0

20.0



30.0

52.1

50.0

60.0

51.2

40.0

© Sonata Software Ltd, 2019. Confidential.

Q3-19

Q2-19

INR Crores





Revenue \$ mn QoQ%









Geography

🖬 USA Europe incl UK Rest of World



Vertical

#### ■ TTL ■ Retail Distribution ■ Others OPD





**Onsite / Offshore** 

**Revenue Type** 



## International IT services – Revenue by Competency





#### Competency







Trend - IP Led Revenues (%)

## International IT services – Revenue by Customers









No. of customers by Geo Asia 9 ANZ, 42 India, 19 US, 70 Middle East 2

Top 5 Customer Top 10 Customer Top 20 Customer



#### No. of customers by Vertical





#### 110.0 98.2 96.0 95.1 100.0 92.1 90.9 87.1 85.4 84.3 90.0 81.6 81.4 80.0 70.0 73.5 70.2 69.2 67.9 60.0 67.2 50