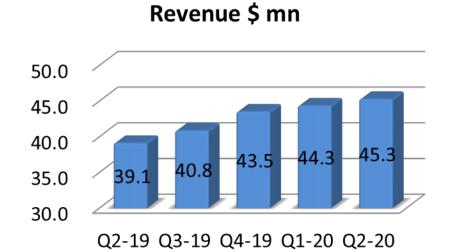

40.0

© Sonata Software Ltd, 2019. Confidential.

Q3-19

Q2-19

INR Crores

Revenue \$ mn QoQ%

Geography

🖬 USA Europe incl UK Rest of World