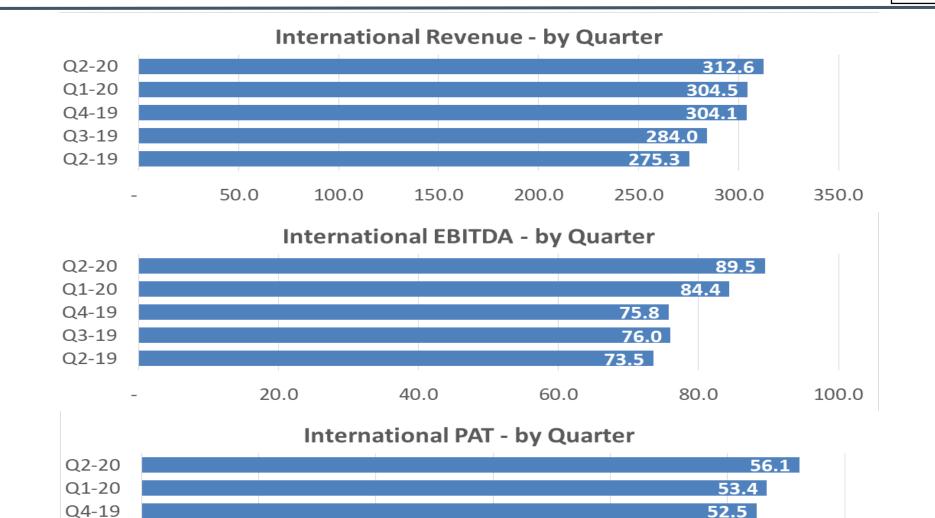

## Financials (Q2 2019-20)

|                               |                       |           |           |      |                         | ₹ in      | Crores    |     |
|-------------------------------|-----------------------|-----------|-----------|------|-------------------------|-----------|-----------|-----|
| Description                   | For the Quarter ended |           |           |      | For the half year ended |           |           |     |
|                               | 30-Sep-19             | 30-Jun-19 | 30-Sep-18 | QoQ  | YoY                     | 30-Sep-19 | 30-Sep-18 | YoY |
| Revenues                      |                       |           |           |      |                         |           |           |     |
| International IT Services     | 312.6                 | 304.5     | 275.3     | 3%   | 14%                     | 617.1     | 532.4     | 16% |
| Domestic- Products & Services | 399.1                 | 574.1     | 325.9     | -30% | 22%                     | 973.2     | 763.1     | 28% |
| Consolidated                  | 703.1                 | 874.6     | 593.1     | -20% | 19%                     | 1,577.7   | 1,281.4   | 23% |
| EBITDA                        |                       |           |           |      |                         |           |           |     |
| International IT Services     | 89.5                  | 84.4      | 73.5      | 6%   | 22%                     | 173.9     | 140.1     | 24% |
| Domestic- Products & Services | 22.5                  | 22.4      | 17.7      | 1%   | 27%                     | 44.9      | 34.4      | 31% |
| Consolidated                  | 111.4                 | 106.4     | 90.7      | 5%   | 23%                     | 217.7     | 173.8     | 25% |
| РАТ                           |                       |           |           |      |                         |           |           |     |
| International IT Services     | 56.1                  | 53.4      | 51.2      | 5%   | 10%                     | 109.5     | 98.5      | 11% |
| Domestic- Products & Services | 16.1                  | 13.7      | 11.0      | 18%  | 46%                     | 29.8      | 21.4      | 39% |
| Consolidated                  | 72.2                  | 67.1      | 62.2      | 8%   | 16%                     | 139.3     | 119.8     | 16% |