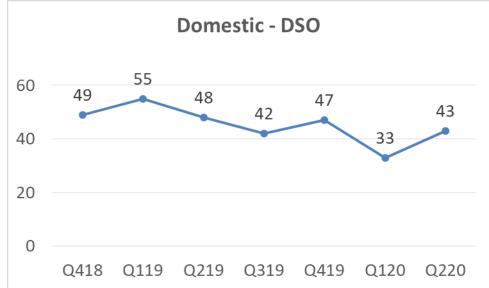

| 5%   | 23%                     | 217.7     | 173.8     | 25% |
| РАТ                           |                       |           |           |      |                         |           |           |     |
| International IT Services     | 56.1                  | 53.4      | 51.2      | 5%   | 10%                     | 109.5     | 98.5      | 11% |
| Domestic- Products & Services | 16.1                  | 13.7      | 11.0      | 18%  | 46%                     | 29.8      | 21.4      | 39% |
| Consolidated                  | 72.2                  | 67.1      | 62.2      | 8%   | 16%                     | 139.3     | 119.8     | 16% |







© Sonata Software Ltd, 2019. Confidential.





#### Diversity



#### Attrition %







#### ROCE



#### RONW

## Days Sales Outstanding









10.0

20.0



30.0

52.1

50.0

60.0

51.2

40.0

© Sonata Software Ltd, 2019. Confidential.

Q3-19

Q2-19

INR Crores





Revenue \$ mn QoQ%









Geography

🖬 USA Europe incl UK Rest of World



Vertical

#### ■ TTL ■ Retail Distribution ■ Others OPD





**Onsite / Offshore** 

**Revenue Type** 



## International IT services – Revenue by Competency





#### Competency







Trend - IP Led Revenues (%)

## International IT services – Revenue by Customers









No. of customers by Geo Asia 9 ANZ, 42 India, 19 US, 70 Middle East 2

Top 5 Customer Top 10 Customer Top 20 Customer



#### No. of customers by Vertical





#### 110.0 98.2 96.0 95.1 100.0 92.1 90.9 87.1 85.4 84.3 90.0 81.6 81.4 80.0 70.0 73.5 70.2 69.2 67.9 60.0 67.2 50.0 40.0 Q2 19 Q3 19 Q4 19 Q1 20 Q2 20 US Dolla