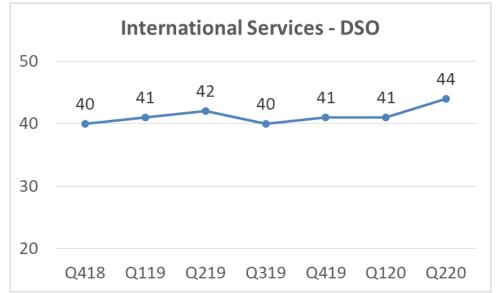

| 5%   | 23%                     | 217.7     | 173.8     | 25% |
| РАТ                           |                       |           |           |      |                         |           |           |     |
| International IT Services     | 56.1                  | 53.4      | 51.2      | 5%   | 10%                     | 109.5     | 98.5      | 11% |
| Domestic- Products & Services | 16.1                  | 13.7      | 11.0      | 18%  | 46%                     | 29.8      | 21.4      | 39% |
| Consolidated                  | 72.2                  | 67.1      | 62.2      | 8%   | 16%                     | 139.3     | 119.8     | 16% |







© Sonata Software Ltd, 2019. Confidential.





#### Diversity



#### Attrition %







#### ROCE



#### RONW

## Days Sales Outstanding









10.0

20.0



30.0

52.1

50.0

60.0

51.2

40.0

© Sonata Software Ltd, 2019. Confidential.

Q3-19

Q2-19

INR Crores





Revenue \$ mn QoQ%









Geography

🖬 USA Europe incl UK Rest of World



Vertical

#### ■ TTL ■ Retail Distribution ■ Others OPD





**Onsite / Offshore** 

**Revenue Type** 



## International IT services – Revenue by Competency





#### Competency







Trend - IP Led Revenues (%)

## International IT services – Revenue by Customers









No. of customers by Geo Asia 9 ANZ, 42 India, 19 US, 70 Middle East 2

Top 5 Customer Top 10 Customer Top 20 Customer



#### No. of customers by Vertical





#### 110.0 98.2 96.0 95.1 100.0 92.1 90.9 87.1 85.4 84.3 90.0 81.6 81.4 80.0 70.0 73.5 70.2 69.2 67.9 60.0 67.2 50.0 40.0 Q2 19 Q3 19 Q4 19 Q1 20 Q2 20 US Dol