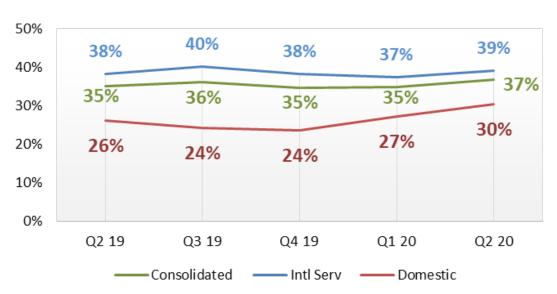

## Financials (Q2 2019-20)

|                               |                       |           |           |      |                         | ₹ in      | Crores    |     |
|-------------------------------|-----------------------|-----------|-----------|------|-------------------------|-----------|-----------|-----|
| Description                   | For the Quarter ended |           |           |      | For the half year ended |           |           |     |
|                               | 30-Sep-19             | 30-Jun-19 | 30-Sep-18 | QoQ  | YoY                     | 30-Sep-19 | 30-Sep-18 | YoY |
| Revenues                      |                       |           |           |      |                         |           |           |     |
| International IT Services     | 312.6                 | 304.5     | 275.3     | 3%   | 14%                     | 617.1     | 532.4     | 16% |
| Domestic- Products & Services | 399.1                 | 574.1     | 325.9     | -30% | 22%                     | 973.2     | 763.1     | 28% |
| Consolidated                  | 703.1                 | 874.6     | 593.1     | -20% | 19%                     | 1,577.7   | 1,281.4   | 23% |
| EBITDA                        |                       |           |           |      |                         |           |           |     |
| International IT Services     | 89.5                  | 84.4      | 73.5      | 6%   | 22%                     | 173.9     | 140.1     | 24% |
| Domestic- Products & Services | 22.5                  | 22.4      | 17.7      | 1%   | 27%                     | 44.9      | 34.4      | 31% |
| Consolidated                  | 111.4                 | 106.4     | 90.7      | 5%   | 23%                     | 217.7     | 173.8     | 25% |
| РАТ                           |                       |           |           |      |                         |           |           |     |
| International IT Services     | 56.1                  | 53.4      | 51.2      | 5%   | 10%                     | 109.5     | 98.5      | 11% |
| Domestic- Products & Services | 16.1                  | 13.7      | 11.0      | 18%  | 46%                     | 29.8      | 21.4      | 39% |
| Consolidated                  | 72.2                  | 67.1      | 62.2      | 8%   | 16%                     | 139.3     | 119.8     | 16% |