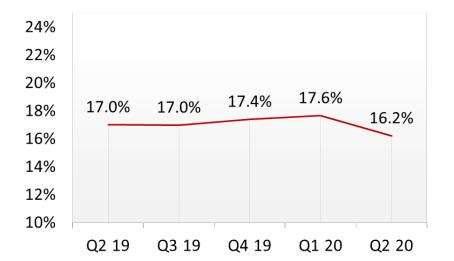

% |
| Consolidated                  | 111.4                 | 106.4     | 90.7      | 5%   | 23%                     | 217.7     | 173.8     | 25% |
| РАТ                           |                       |           |           |      |                         |           |           |     |
| International IT Services     | 56.1                  | 53.4      | 51.2      | 5%   | 10%                     | 109.5     | 98.5      | 11% |
| Domestic- Products & Services | 16.1                  | 13.7      | 11.0      | 18%  | 46%                     | 29.8      | 21.4      | 39% |
| Consolidated                  | 72.2                  | 67.1      | 62.2      | 8%   | 16%                     | 139.3     | 119.8     | 16% |







© Sonata Software Ltd, 2019. Confidential.





#### Diversity



#### Attrition %







#### ROCE



#### RONW

## Days Sales Outstanding









10.0

20.0



30.0

52.1

50.0

60.0

51.2

40.0

© Sonata Software Ltd, 2019. Confidential.

Q3-19

Q2-19

INR Crores





Revenue \$ mn QoQ%









Geography

🖬 USA Europe incl UK Rest of World



Vertical

#### ■ TTL ■ Retail Distribution ■ Others OPD





**Onsite / Offshore** 

**Revenue Type** 



## International IT services – Revenue by Competency





#### Competency







Trend - IP Led Revenues (%)

## International IT services – Revenue by Customers









No. of customers by Geo Asia 9 ANZ, 42 India, 19 US, 70 Middle East 2

Top 5 Customer Top 10 Customer Top 20 Customer



#### No. of customers by Vertical





#### 110.0 98.2 96.0 95.1 100.0 92.1 90.9 87.1 85.4 84.3 90.0 81.6 81.4 80.0