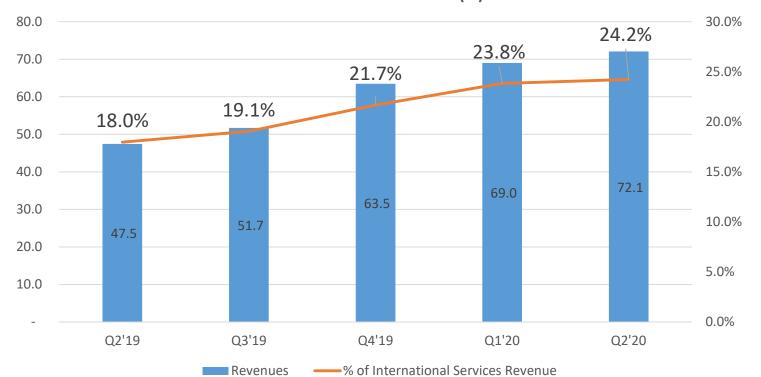

| 16.1                  | 13.7      | 11.0      | 18%  | 46%                     | 29.8      | 21.4      | 39% |
| Consolidated                  | 72.2                  | 67.1      | 62.2      | 8%   | 16%                     | 139.3     | 119.8     | 16% |







© Sonata Software Ltd, 2019. Confidential.





#### Diversity



#### Attrition %







#### ROCE



#### RONW

## Days Sales Outstanding









10.0

20.0



30.0

52.1

50.0

60.0

51.2

40.0

© Sonata Software Ltd, 2019. Confidential.

Q3-19

Q2-19

INR Crores





Revenue \$ mn QoQ%









Geography

🖬 USA Europe incl UK Rest of World



Vertical

#### ■ TTL ■ Retail Distribution ■ Others OPD





**Onsite / Offshore** 

**Revenue Type** 



## International IT services – Revenue by Competency





#### Competency







Trend - IP Led Revenues (%)

## International IT services – Revenue by Customers









No. of customers by Geo Asia 9 ANZ, 42 India, 19 US, 70 Middle East 2

Top 5 Customer Top 10 Customer Top 20 Customer



#### No. of customers by Vertical





#### 110.0 98.2 96.0 95.1 100.0 92.1 90.9 87.1 85.4 84.3 90.0 81.6 81.4 80.0 70.0 73.5 70.2 69.2 67.9 60.0 67.2 50.0 40.0 Q2 19 Q3 19 Q4 19 Q1 20 Q2 20 US Dollar - Euro - GBP

### **Effective Realization Rates**

## **Domestic Product & Services - Financials**

5.0



10.0

15.0

20.0

SONATA SONATA SOFTWARE

**INR Crores**