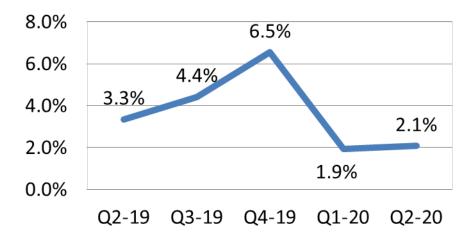

|      |                         |           |           |     |
| International IT Services     | 56.1                  | 53.4      | 51.2      | 5%   | 10%                     | 109.5     | 98.5      | 11% |
| Domestic- Products & Services | 16.1                  | 13.7      | 11.0      | 18%  | 46%                     | 29.8      | 21.4      | 39% |
| Consolidated                  | 72.2                  | 67.1      | 62.2      | 8%   | 16%                     | 139.3     | 119.8     | 16% |







© Sonata Software Ltd, 2019. Confidential.





#### Diversity



#### Attrition %







#### ROCE



#### RONW

## Days Sales Outstanding









10.0

20.0



30.0

52.1

50.0

60.0

51.2

40.0

© Sonata Software Ltd, 2019. Confidential.

Q3-19

Q2-19

INR Crores





Revenue \$ mn QoQ%









Geography

🖬 USA Europe incl UK Rest of World



Vertical

#### ■ TTL ■ Retail Distribution ■ Others OPD





**Onsite / Offshore** 

**Revenue Type** 



## International IT services – Revenue by Competency





#### Competency







Trend - IP Led Revenues (%)

## International IT services – Revenue by Customers









No. of customers by Geo Asia 9 ANZ, 42 India, 19 US, 70 Middle East 2

Top 5 Customer Top 10 Customer Top 20 Customer



#### No. of customers by Vertical





#### 110.0 98.2 96.0 95.1 100.0 92.1 90.9 87.1 85.4 84.3 90.0 81.6 81.4 80.0 70.0 73.5 70.2 69.2 67.9 60.0 67.2 50.0 40.0 Q2 19 Q3 19 Q4 19 Q1 20 Q2 20 US Dollar - Euro - GBP

### **Effective Realization Rates**

## **Domestic Product & Services - Financials**

5.0



10.0

15.0

20.0

SONATA SONATA SOFTW