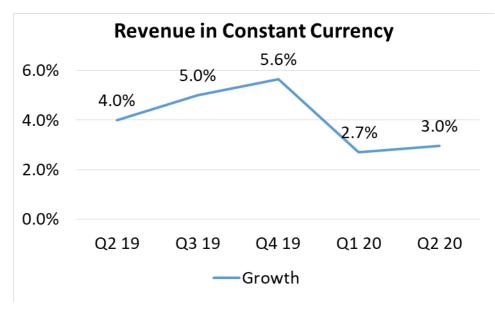

|                         |           |           |     |
| International IT Services     | 56.1                  | 53.4      | 51.2      | 5%   | 10%                     | 109.5     | 98.5      | 11% |
| Domestic- Products & Services | 16.1                  | 13.7      | 11.0      | 18%  | 46%                     | 29.8      | 21.4      | 39% |
| Consolidated                  | 72.2                  | 67.1      | 62.2      | 8%   | 16%                     | 139.3     | 119.8     | 16% |







© Sonata Software Ltd, 2019. Confidential.





#### Diversity



#### Attrition %







#### ROCE



#### RONW

## Days Sales Outstanding









10.0

20.0



30.0

52.1

50.0

60.0

51.2

40.0

© Sonata Software Ltd, 2019. Confidential.

Q3-19

Q2-19

INR Crores





Revenue \$ mn QoQ%









Geography

🖬 USA Europe incl UK Rest of World



Vertical

#### ■ TTL ■ Retail Distribution ■ Others OPD





**Onsite / Offshore** 

**Revenue Type** 



## International IT services – Revenue by Competency





#### Competency







Trend - IP Led Revenues (%)

## International IT services – Revenue by Customers









No. of customers by Geo Asia 9 ANZ, 42 India, 19 US, 70 Middle East 2

Top 5 Customer Top 10 Customer Top 20 Customer



#### No. of customers by Vertical





#### 110.0 98.2 96.0 95.1 100.0 92.1 90.9 87.1 85.4 84.3 90.0 81.6 81.4 80.0 70.0 73.5 70.2 69.2 67.9 60.0 67.2 50.0 40.0 Q2 19 Q3 19 Q4 19 Q1 20 Q2 20 US Dollar - Euro - GBP

### **Effective Realization Rates**

## **Domestic Product & Services - Financials**

5.0



10.0

15.0

20.0

SONATA SONATA SOFTWAR