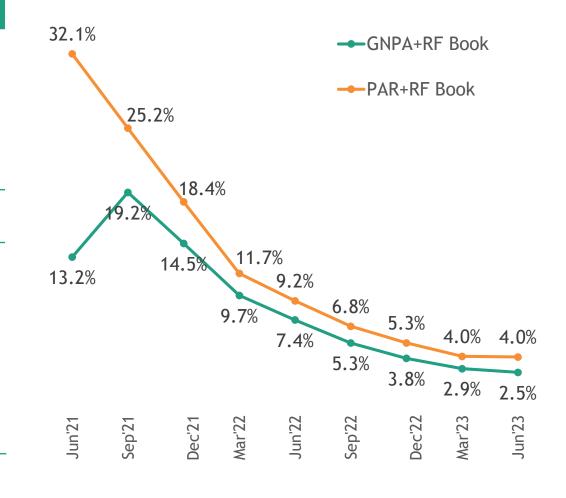

# Sustained improvement in asset quality

# SUSTAINED COLLECTIONS DRIVING BETTER ASSET QUALITY