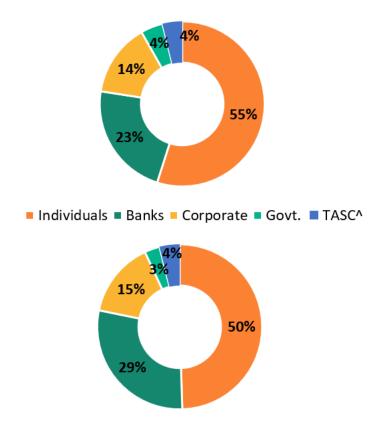

rain?



How did trust deepen the bond between an aged teacher and her exstudent?



How did this coffee business owner's complete trust in his supplier impact their relationship?



# Liabilities: Driving Retail Deposit Base

## STRONG DEPOSIT GROWTH WITH RETAIL AT FORE-FRONT





### CASA break-up (₹ in crore)



- Comfortable ALM position
- ❖ LCR at 189% as on Jun'23
- Credit To Deposit Ratio: 95% as of Jun'23 (85% adjusted for IBPC/ Securitisation book)
- Ratings CRISIL A1+ (₹ 2,500 Cr certificate of deposits); CARE A+ (Long term bank facilities)

<sup>^</sup> TD: Term Deposits, CASA: Current Account, Savings Account; \*Cost of Blended Deposits - TD + CA+ SA

# **Jun'23**

# WELL-DIVERSIFIED DEPOSIT MIX





### Branch classification wise deposit mix

### Segment wise deposit mix









# Assets: Well-diversified growth with new customer acquisition

### GROSS LOAN BOOK AND DISBURSEMENT TREND





### **GROWING ACROSS SEGMENTS**





| Product             | % Gross<br>Loan Book | Growth<br>Y-o-Y | Growth<br>Q-o-Q |
|---------------------|----------------------|-----------------|-----------------|
| Micro Group Loans   | 59%                  | 31%             | 4%              |
| Individual Loans    | 14%                  | 71%             | 11%             |
| MSME                | 6%                   | (15)%           | (5)%            |
| Affordable Housing* | 14%                  | 26%             | 8%              |
| FIG Lending         | 5%                   | 40%             | 8%              |
| Others              | 2%                   | 18%             |