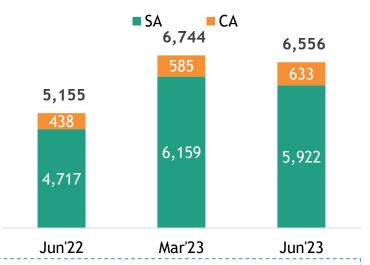

#### Deposits

- Deposits at ₹26,660 crore as of Jun'23 up by 45%/4% Y-o-Y/Q-o-Q
- Retail TD grew 71%/8% Q-o-Q/Y-o-Y
- CASA grew 27% Y-o-Y taking CASA ratio at 24.6% as on Jun'23
- Healthy retail liability customer acquisition

### CASA break-up (₹ in crore)

- Comfortable ALM position
- ❖ LCR at 189% as on Jun'23
- Credit To Deposit Ratio: 95% as of Jun'23 (85% adjusted for IBPC/ Securitisation book)
- Ratings CRISIL A1+ (₹ 2,500 Cr certificate of deposits); CARE A+ (Long term bank facilities)

<sup>^</sup> TD: Term Deposits, CASA: Current Account, Savings Account; \*Cost of Blended Deposits - TD + CA+ SA