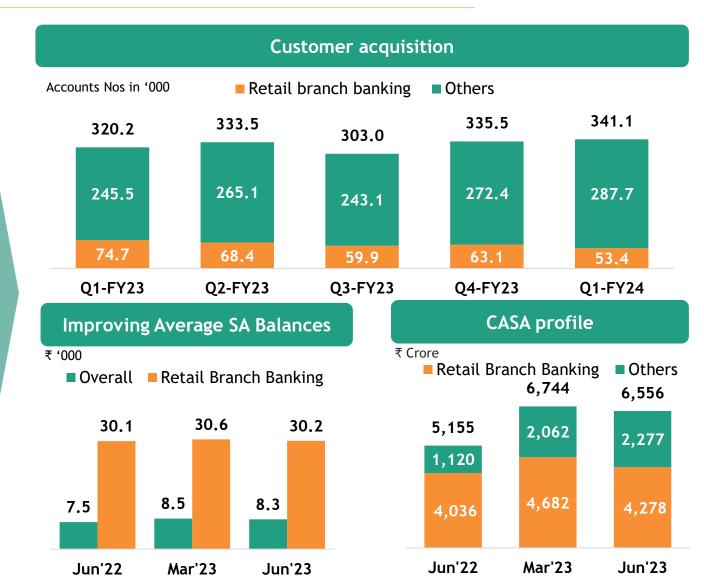

### **Total Deposits**

₹ 26,660 cr

*Up 45% yoy* 

Jun'22: ₹18,449 cr

Retail TD\*

₹ 10,970 cr

*Up 71% yoy* 

Jun'22: ₹6,432 cr

### CASA break-up (₹ in crore)

- Comfortable ALM position
- ❖ LCR at 189% as on Jun'23
- Credit To Deposit Ratio: 95% as of Jun'23 (85% adjusted for IBPC/ Securitisation book)
- Ratings CRISIL A1+ (₹ 2,500 Cr certificate of deposits); CARE A+ (Long term bank facilities)