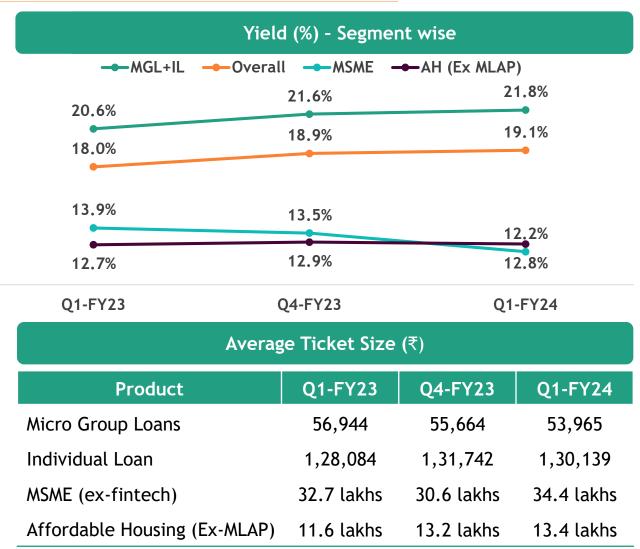

| 71%             | 11%             |
| MSME                | 6%                   | (15)%           | (5)%            |
| Affordable Housing* | 14%                  | 26%             | 8%              |
| FIG Lending         | 5%                   | 40%             | 8%              |
| Others              | 2%                   | 18%             | 3%              |
| Total               | 100%                 | 30%             | 5%              |
|                     |                      |                 |                 |

MGL- Micro Group Loans IL- Individual Loans MSME- Micro Small & Medium Enterprise Current MSME Fintech partnership has been discontinued; multiple alliances in WIP

FIG- Financial Institution Groups

AH- Affordable Housing

\* Includes M-LAP









<sup>^</sup>Includes Personal Loan, Vehicle loan, Staff Loan, OD-FD, KPC & others

<sup>\*</sup> Includes M-LAP



# Sustained improvement in asset quality

# COLLECTIONS SUSTAINING; NDA COLLECTIONS AT ~100%







### Flexible & multiple modes of collections apart from traditional centre meetings/door-to-door collections

- Introduced various digital modes of repayment
- Expediting legal process for collections in secured book
- Data analytics driven prediction models based on Early Warning Triggers aiding in better collections

### Collection team to gradually reduce... with NPA + restructured pool shrinking (Nos)



Note: Collection efficiency - collections for the period against dues for the period. It does not include pre-closures and any advance or future payments





| ₹ Crore