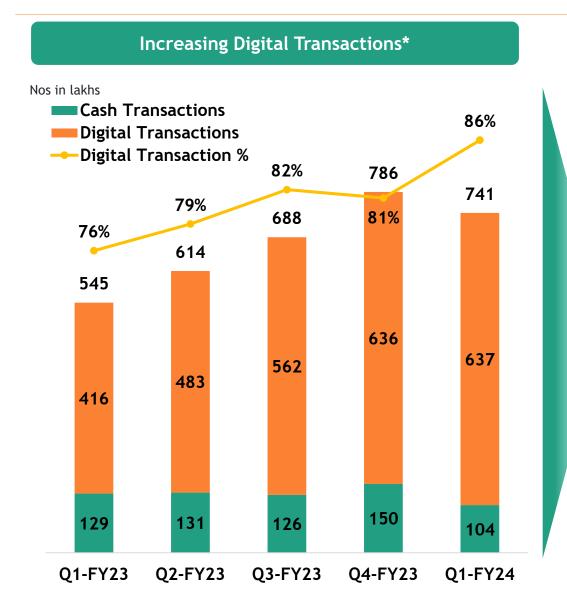

Mr. Ittira Davis, MD & CEO, Ujjivan Small Finance Bank said, "FY24 has started on a very strong note as we hit another highest ever profit figure. The growth has come on the strong platform built during FY23. Our disbursement has been strong, despite Q1 being seasonally weakest quarter, taking our loan book past ₹25,000 crore mark. Among secured assets, Affordable Housing and FIG continues to show strong growth, while other products will start picking-up towards latter half of the year. During the quarter, we consciously reduced the excess liquidity which was driving negative carry and pulling our NIMs down. Deposits were up 45% Y-o-Y/ 4% Q-o-Q driven by retail focus. Our credit cost for the quarter was minimal on the back of strong collections. While, slippages continue to be under control, NPA recoveries have started to move towards normalization. Bad debt recoveries continue to be strong; we expect the same to be substantial this fiscal as well albeit lower than FY23. We remain confident of our sub-100 bps credit cost for FY24. We expanded our physical presence by 32 new branches during the quarter and look forward to add ~70 more branches during Jul'23-Mar'24. Our vvv\* based mobile banking app − "Hello Ujjivan" targeting non-tech savvy customers continues to do well with 2.7+ lakh customer downloads. Customers are increasingly using the app to transact. We are hopeful that "Hello Ujjivan" will bring several long-term benefits to the business and the society as well.