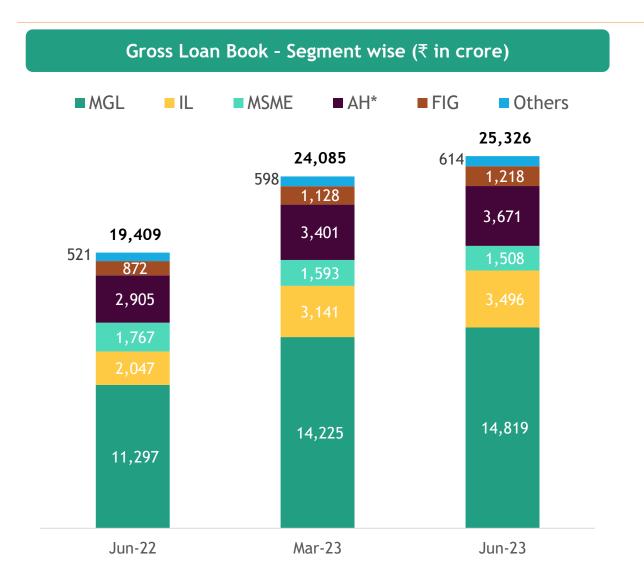

#### Assets

- Disbursements were at ₹5,284 crore in Q1FY24 up 22% Y-o-Y
- Continued strong quarterly disbursement in Housing and FIG; disbursed ₹418 crore/ ₹320 crore respectively highest ever for both the segments
- Gross loan book at ₹25,326\* crore up 30%/5% Y-o-Y/Q-o-Q

# KEY HIGHLIGHTS - Q1FY24 (1/2)

**Gross Loan Book** 

₹ 25,326 cr

*Up 30% yoy* 

Jun'22: ₹19,409 cr

### GROSS LOAN BOOK AND DISBURSEMENT TREND

### **GROWING ACROSS SEGMENTS**

| Product             | % Gross<br>Loan Book | Growth<br>Y-o-Y | Growth<br>Q-o-Q |
|---------------------|----------------------|-----------------|-----------------|
| Micro Group Loans   | 59%                  | 31%             | 4%              |
| Individual Loans    | 14%                  | 71%             | 11%             |
| MSME                | 6%                   | (15)%           | (5)%            |
| Affordable Housing* | 14%                  | 26%             | 8%              |
| FIG Lending         | 5%                   | 40%             | 8%              |
| Others              | 2%                   | 18%             | 3%              |
| Total               | 100%                 | 30%             | 5%              |
|                     |                      |                 |                 |