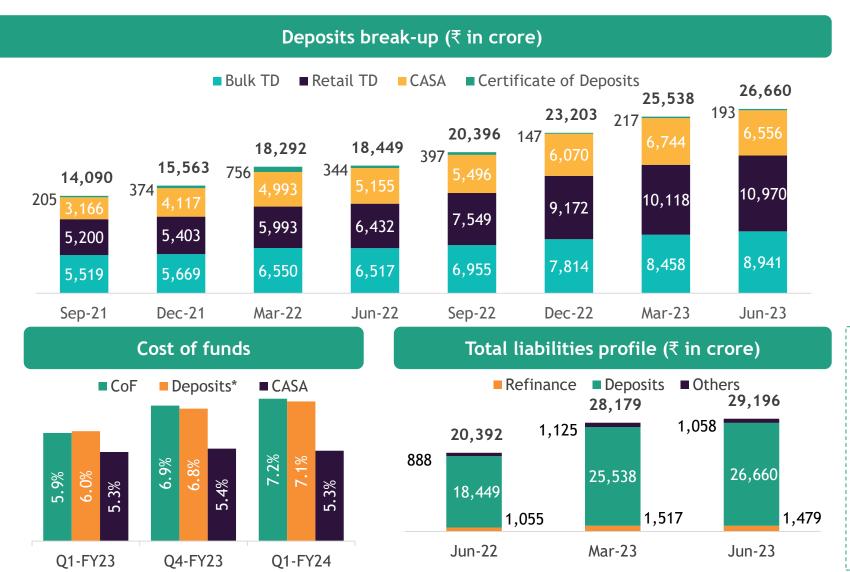

#### Deposits

- Deposits at ₹26,660 crore as of Jun'23 up by 45%/4% Y-o-Y/Q-o-Q
- Retail TD grew 71%/8% Q-o-Q/Y-o-Y
- CASA grew 27% Y-o-Y taking CASA ratio at 24.6% as on Jun'23
- Healthy retail liability customer acquisition

### **Total Deposits**

₹ 26,660 cr

*Up 45% yoy* 

Jun'22: ₹18,449 cr

Retail TD\*

₹ 10,970 cr

*Up 71% yoy* 

Jun'22: ₹6,432 cr

# Liabilities: Driving Retail Deposit Base

## STRONG DEPOSIT GROWTH WITH RETAIL AT FORE-FRONT

### CASA break-up (₹ in crore)

- Comfortable ALM position
- ❖ LCR at 189% as on Jun'23
- Credit To Deposit Ratio: 95% as of Jun'23 (85% adjusted for IBPC/ Securitisation book)
- Ratings CRISIL A1+ (₹ 2,500 Cr certificate of deposits); CARE A+ (Long term bank facilities)

<sup>^</sup> TD: Term Deposits, CASA: Current Account, Savings Account; \*Cost of Blended Deposits - TD + CA+ SA