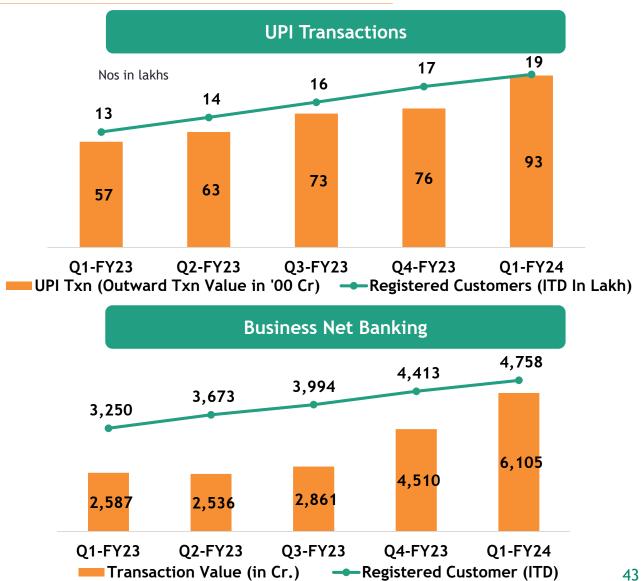

ORATE SOCIAL RESPONSIBILITY**



**DISASTER REFLIEF ACTIVITY** 



Ujjivan SFB is proud to have been a part of the relief efforts in the aftermath of the disaster that struck the residents of Appa Pada slum on the 13th of March 2023.

We hope our humble contribution of 200 ration and utensil kits goes some way in helping the victims rebuild their lives.

## **CORPORATE SOCIAL RESPONSIBILITY**



### **ESG FRAMEWORK - 'SIX' PILLARS**



### FOCUS ON RETAIL DEPOSIT FRANCHISE



- Total deposits grew 45% Y-o-Y to ₹ 26,660 Cr
- Retail TD grew 71% Y-o-Y
- CASA deposits grew 27% Y-o-Y; 24.6% of total deposit as of Jun'23
- Focus on value-add products to drive average balances
  - Overall average SA balance moved to ₹ 8.3k
     from ₹ 7.5k Y-o-Y





## INCREASING DIGITAL TRANSACTIONS (1/2)







## INCREASING DIGITAL TRANSACTIONS (2/2)



#### Digital penetration among customers continues to show a healthy increase





#### Ranking reflecting leadership\*

Cards
Transaction @
ATM

1<sup>st</sup> among SFBs 24<sup>th</sup> among all Banks Cards
Transaction
@POS

1<sup>st</sup> among SFBs 34<sup>th</sup> among all Banks

#### Cards Issued

1<sup>st</sup> among SFBs 20<sup>th</sup> among all Banks

Source:

https://www.rbi.org.in/Scripts/ATMView.aspx https://www.npci.org.in/what-we-do/upi/upi-ecosystem-statistics

<sup>\*</sup>For Apr-Jun23



# THANK YOU

#### For Investor Queries:

Mr. Deepak Khetan +91 7045792752 deepak.khetan@ujjivan.com 45