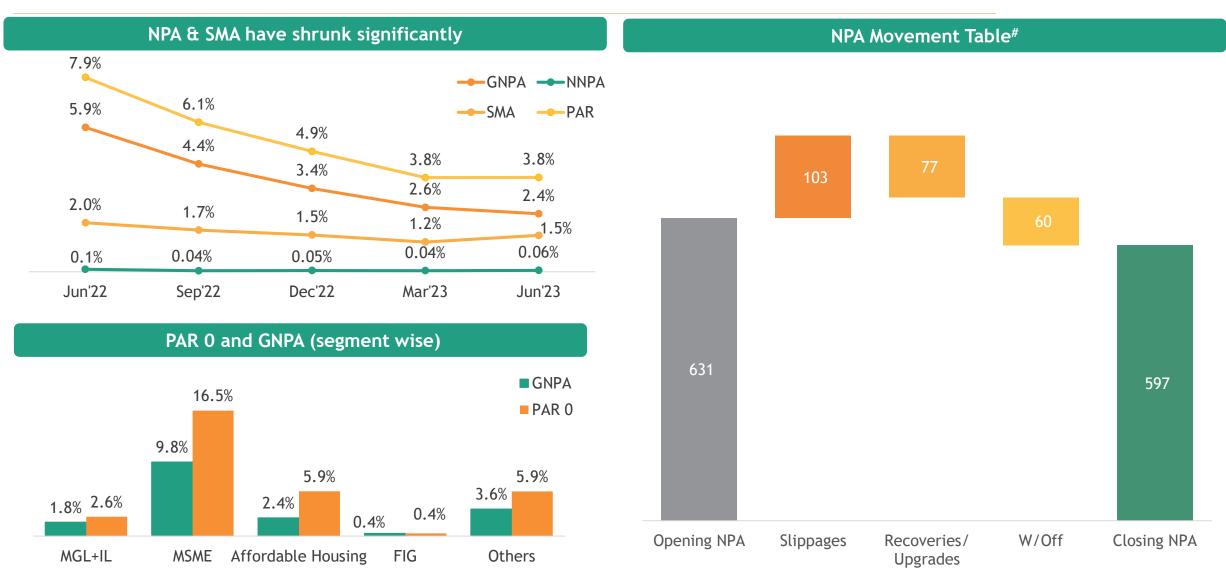

#### Collection and Asset Quality

- Continued traction on Collections with ~99% efficiency in Jun'23; NDA collection consistently at ~100%
- Portfolio at risk at stable at 3.8% as of Jun'23\*
- GNPA declined to 2.4% as of Jun'23 vs 2.6% as of Mar'23; NNPA continues to be negligible at 0.06% as on Jun'23
- Total of ₹ 60 crore written-off in Q1FY24; Provision coverage ratio as on Jun'23 is 97.6%

### **GNPA/NNPA**

2.4%/0.06%

Down 354/4 bps Jun'22: 5.9%/0.1%

**CRAR** 

26.7%

Up 666 bps
Jun'22: 20.0%

# Sustained improvement in asset quality

# SUSTAINED COLLECTIONS DRIVING BETTER ASSET QUALITY

### **Restructured Book**

| ₹ crores              | RF 1.0 | RF 2.0 | Total |
|-----------------------|--------|--------|-------|
| Micro Banking (GL+IL) | 65     | 39     | 104   |
| Housing               | 8      | 17     | 25    |
| MSME                  | 6      | 47     | 52    |
| Loan Book             | 79     | 103    | 182   |
| PAR                   | 71     | 79     | 150   |
| GNPA                  | 69     | 66     | 135   |
| Provisions            | 70     | 66     | 136   |
| Jun'23 Coll. Eff. %   |        |        | 102%  |