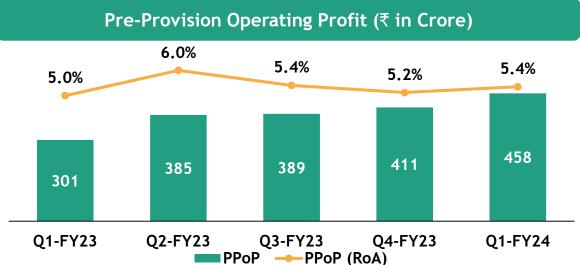

#### Financials

- Q1FY24 NII of ₹793 crores up 32% Y-o-Y; NIM at 9.2%\* for Q1FY24
- Cost to Income ratio at 52.8% in Q1FY24 vs 58.5% for Q1FY23
- Q1FY24 PPoP at ₹458 crore up 52% Y-o-Y; PAT of ₹324 crore up 60% Y-o-Y

### Q1FY24 Vs Q1FY23

₹ 793 cr Up 32% Vs ₹ 600 cr

**9.2%** Down 40 bps Vs 9.6%

₹ 458 cr Up 52% Vs ₹ 301 cr

₹ 324 cr Up 60% Vs ₹ 203 cr

**3.8%** Up 42 bps Vs 3.4%

**29.8%** Up 178 bps Vs 28.0%

### FINANCIAL OVERVIEW

<sup>\*</sup> NIM based on total book including IBPC & Securitization

| Particulars (₹ in crore)         | Q1-FY24 | Q1-FY23 | YoY Growth | Q4-FY23 | QoQ Growth |
|----------------------------------|---------|---------|------------|---------|------------|
| Interest Earned                  | 1,287   | 905     | 42%        | 1,185   | 9%         |
| Other Income                     | 177     | 125     | 42%        | 179     | (1)%       |
| Total Income                     | 1,464   | 1,030   | 42%        | 1,364   | 7%         |
| Interest Expended                | 494     | 306     | 62%        | 447     | 11%        |
| Personnel Expenses               | 275     | 224     | 23%        | 262     | 5%         |
| Operating Expenses               | 237     | 200     | 19%        | 245     | (3)%       |
| Total Cost                       | 1,006   | 729     | 38%        | 953     | 6%         |
| Pre Provision Operating Profit   | 458     | 301     | 52%        | 411     | 12%        |
| Credit cost                      | 26      | 30      | (13)%      | (2)     | NM         |
| Other provisions & contingencies | 0       | 0       | (25)%      | (0)     | NM         |
| Tax                              | 108     | 68      | 59%        | 103     | 5%         |
| Net profit for the period        | 324     | 203     | 60%        | 310     | 5%         |