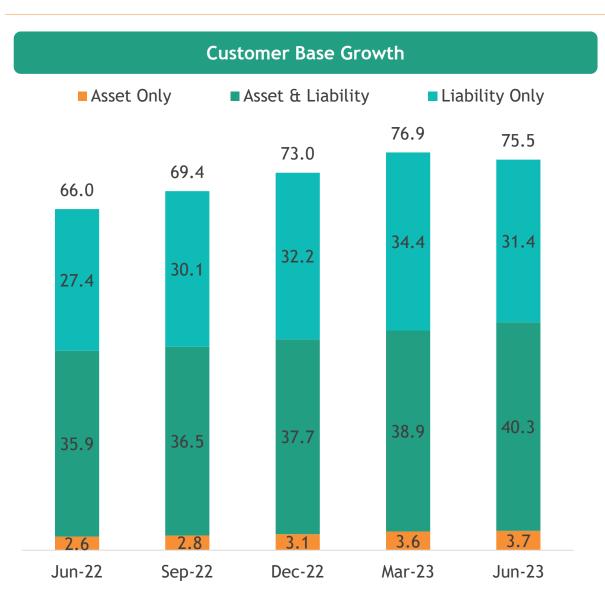

### **About Ujjivan Small Finance Bank Limited:**

Ujjivan Small Finance Bank Limited is a small finance bank licensed under Section 22 (1) of the Banking Regulation Act, 1949 to carry on the business of small finance bank in India. Bank serves ~76 lakh customers through 661 branches and 19,294 employees spread across 285 districts and 25 states and union territories in India. Gross loan book stands at ₹25,326 crore with a deposit base of ₹26,660 crore as of Jun 30, 2023.