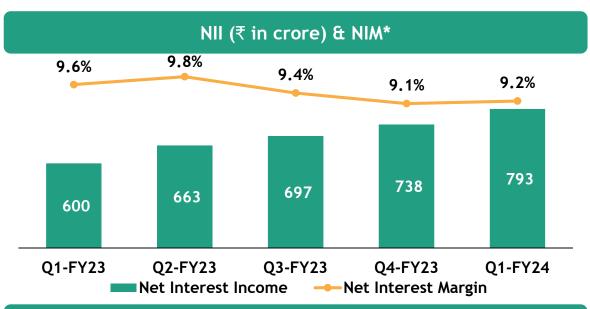

#### Financials

- Q1FY24 NII of ₹793 crores up 32% Y-o-Y; NIM at 9.2%\* for Q1FY24
- Cost to Income ratio at 52.8% in Q1FY24 vs 58.5% for Q1FY23
- Q1FY24 PPoP at ₹458 crore up 52% Y-o-Y; PAT of ₹324 crore up 60% Y-o-Y

### Q1FY24 Vs Q1FY23

₹ 793 cr Up 32% Vs ₹ 600 cr

**9.2%** Down 40 bps Vs 9.6%

₹ 458 cr Up 52% Vs ₹ 301 cr

₹ 324 cr Up 60% Vs ₹ 203 cr

**3.8%** Up 42 bps Vs 3.4%

**29.8%** Up 178 bps Vs 28.0%

### FINANCIAL OVERVIEW

<sup>\*</sup> NIM based on total book including IBPC & Securitization

| Particulars (₹ in crore)         | Q1-FY24 | Q1-FY23 | YoY Growth | Q4-FY23 | QoQ Growth |
|----------------------------------|---------|---------|------------|---------|------------|
| Interest Earned                  | 1,287   | 905     | 42%        | 1,185   | 9%         |
| Other Income                     | 177     | 125     | 42%        | 179     | (1)%       |
| Total Income                     | 1,464   | 1,030   | 42%        | 1,364   | 7%         |
| Interest Expended                | 494     | 306     | 62%        | 447     | 11%        |
| Personnel Expenses               | 275     | 224     | 23%        | 262     | 5%         |
| Operating Expenses               | 237     | 200     | 19%        | 245     | (3)%       |
| Total Cost                       | 1,006   | 729     | 38%        | 953     | 6%         |
| Pre Provision Operating Profit   | 458     | 301     | 52%        | 411     | 12%        |
| Credit cost                      | 26      | 30      | (13)%      | (2)     | NM         |
| Other provisions & contingencies | 0       | 0       | (25)%      | (0)     | NM         |
| Tax                              | 108     | 68      | 59%        | 103     | 5%         |
| Net profit for the period        | 324     | 203     | 60%        | 310     | 5%         |