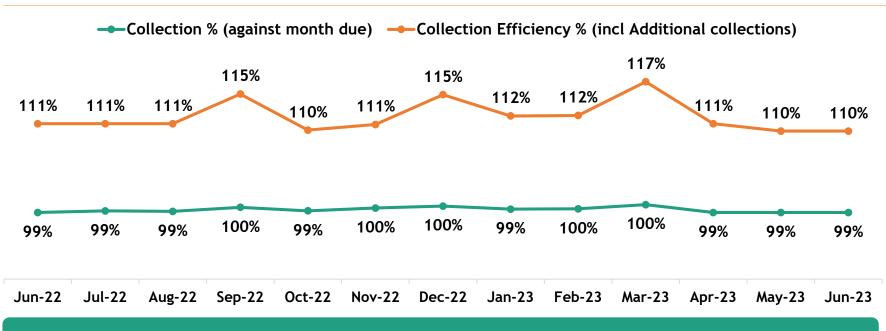

#### Collection and Asset Quality

- Continued traction on Collections with ~99% efficiency in Jun'23; NDA collection consistently at ~100%
- Portfolio at risk at stable at 3.8% as of Jun'23\*
- GNPA declined to 2.4% as of Jun'23 vs 2.6% as of Mar'23; NNPA continues to be negligible at 0.06% as on Jun'23
- Total of ₹ 60 crore written-off in Q1FY24; Provision coverage ratio as on Jun'23 is 97.6%

# COLLECTIONS SUSTAINING; NDA COLLECTIONS AT ~100%

### Collection team to gradually reduce... with NPA + restructured pool shrinking (Nos)

Note: Collection efficiency - collections for the period against dues for the period. It does not include pre-closures and any advance or future payments