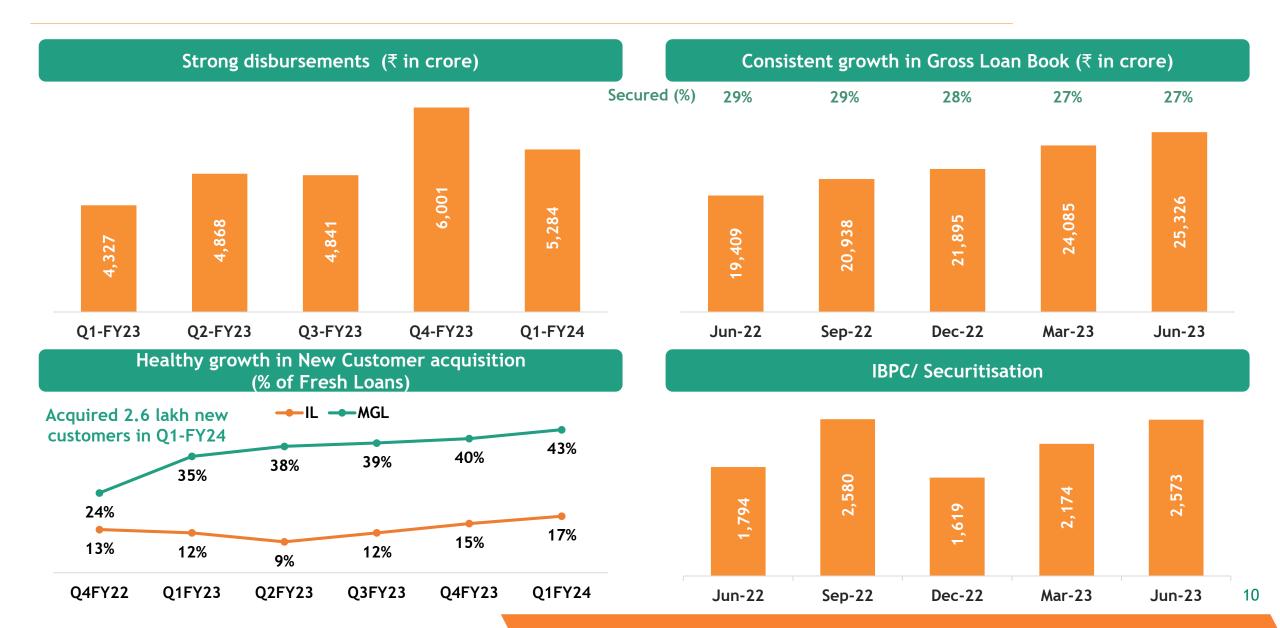

#### Assets

- Disbursements were at ₹5,284 crore in Q1FY24 up 22% Y-o-Y
- Continued strong quarterly disbursement in Housing and FIG; disbursed ₹418 crore/ ₹320 crore respectively highest ever for both the segments
- Gross loan book at ₹25,326\* crore up 30%/5% Y-o-Y/Q-o-Q

# KEY HIGHLIGHTS - Q1FY24 (1/2)

**Gross Loan Book** 

₹ 25,326 cr

*Up 30% yoy* 

Jun'22: ₹19,409 cr

### GROSS LOAN BOOK AND DISBURSEMENT TREND