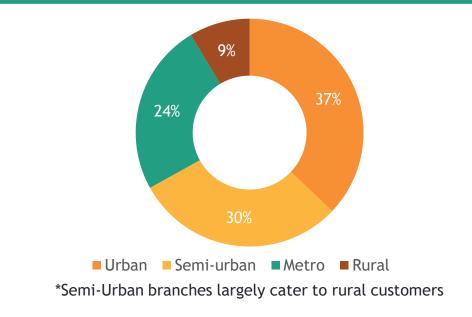

**Banking** 
  - NR separate Line



Mobile App Hello Ujjivan

- Nine languages option English, Hindi, Kannada, Tamil, Bengali, Marathi, Gujarati, Punjabi and Odiya.
- Implemented Device Binding for both android and iOS users for making app usage more safe and secure
- Aadhar authentication based password reset

- Hello Ujjivan went live on Google Playstore for Android users in Nov'22
- One of the best mobile banking app that will navigate the customer through voice, visuals and available in vernacular languages to aid unserved and underserved customer segments on digital platform
- More details in our digital section

\* Automated Cash Recycler

# WELL DIVERSIFIED PAN INDIA PRESENCE; ADDED 32 NEW BRANCHES DURING THE QUARTER













### Customer Base - Basis of Branch Classification



- Liability customers grew by 13% Y-o-Y
- New customer acquisition continues to be strong
- Net Lability only customer addition at 2.4\* lakhs for the quarter
- Borrower base picking up pace with 1.6 lakhs net addition in Q1 vs 1.7 lakhs in Q4

<sup>\*</sup>Calculated without considering the effect of dormant/ inactive accounts closed.

## COMPREHENSIVE SUITE OF PRODUCTS & SERVICES



**Deposit** 

Channels

### Micro-Banking

- **Group Loans**
- Individual Loans
- Top up Loans
- Agriculture & allied loans
- Gold loan
- Street vendor loan
- OD on current account
- Water Sanitation Loan
- Cattle Maintenance Loan
- NULM
- Pre-approved IL

Micro, Small & Medium **Enterprise Loans** 

- Secured Enterprise and **Business Loan**
- Business EDGE Loan and Overdraft
- LAP#
- LARR\*

Affordable Ho