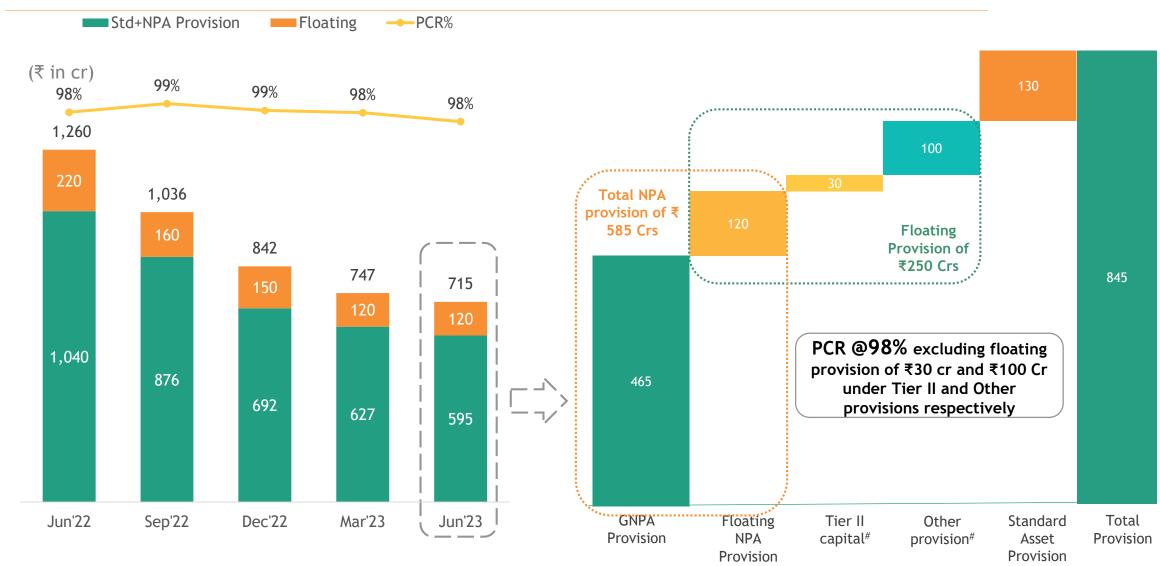

#### Collection and Asset Quality

- Continued traction on Collections with ~99% efficiency in Jun'23; NDA collection consistently at ~100%
- Portfolio at risk at stable at 3.8% as of Jun'23\*
- GNPA declined to 2.4% as of Jun'23 vs 2.6% as of Mar'23; NNPA continues to be negligible at 0.06% as on Jun'23
- Total of ₹ 60 crore written-off in Q1FY24; Provision coverage ratio as on Jun'23 is 97.6%

<sup>^</sup> Retail TDs are TDs of below ₹2 crores

<sup>#</sup> For Jun'23, out of ₹250 crores floating provision only ₹120 crores has been utilized towards NNPA/ PCR calculation; ₹100 crores has been classified under "other provisions" and ₹30 crores used towards Tier II capital. Entire Floating provision of ₹250 Cr continues to be on books & can be utilized for making specific provisions in future during extraordinary circumstances, with prior approval from the RBI

### **Employees**

19,294

Up 16% yoy

Jun'22: 16,664

<sup>\*</sup> Note: Retail TD are TDs below ₹ 2 Crs; \*\* Floating provision of ₹250 Cr (NPA provision: ₹ 120 cr; Other provision: ₹ 100 cr; Tier-II Capital: ₹ 30 cr) continues to be on the books which can be utilized for making specific provisions in future during extraordinary circumstances, with prior approval from the RBI (as & when required); \*\*\* All NPA and gross loan book data in this document (except in Financial Overview section) are without adjusting for IBPC & Securitization book

# Floating provision of ₹250 Cr continues to be on books & can be utilized for making specific provisions in future during extraordinary circumstances, with prior approval from the RBI ₹ 30 Cr was moved to Tier II capital in Jun'22 while ₹ 60 Cr, ₹ 10 Cr and ₹ 30 Cr were moved to other provision in Sep'22, Dec'22 and Mar'23 respectively