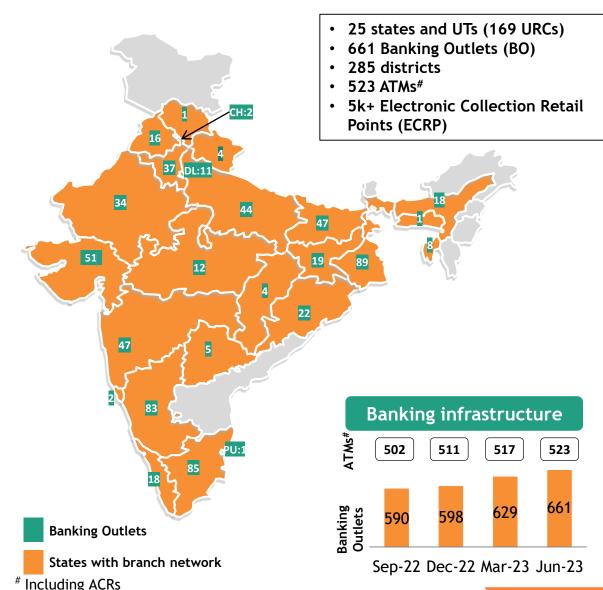

### **About Ujjivan Small Finance Bank Limited:**

Ujjivan Small Finance Bank Limited is a small finance bank licensed under Section 22 (1) of the Banking Regulation Act, 1949 to carry on the business of small finance bank in India. Bank serves ~76 lakh customers through 661 branches and 19,294 employees spread across 285 districts and 25 states and union territories in India. Gross loan book stands at ₹25,326 crore with a deposit base of ₹26,660 crore as of Jun 30, 2023.

# KEY HIGHLIGHTS - Q1FY24 (1/2)

**Gross Loan Book** 

₹ 25,326 cr

*Up 30% yoy* 

Jun'22: ₹19,409 cr

### **Employees**

19,294

Up 16% yoy

Jun'22: 16,664

<sup>\*</sup> Note: Retail TD are TDs below ₹ 2 Crs; \*\* Floating provision of ₹250 Cr (NPA provision: ₹ 120 cr; Other provision: ₹ 100 cr; Tier-II Capital: ₹ 30 cr) continues to be on the books which can be utilized for making specific provisions in future during extraordinary circumstances, with prior approval from the RBI (as & when required); \*\*\* All NPA and gross loan book data in this document (except in Financial Overview section) are without adjusting for IBPC & Securitization book