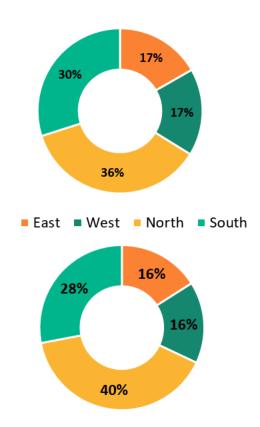

# WELL-DIVERSIFIED DEPOSIT MIX

### Branch classification wise deposit mix

### Segment wise deposit mix