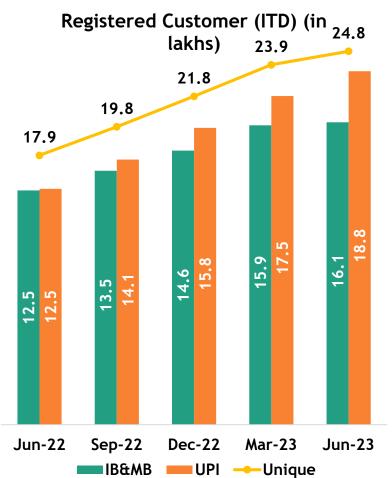

# Liabilities: Driving Retail Deposit Base

## STRONG DEPOSIT GROWTH WITH RETAIL AT FORE-FRONT