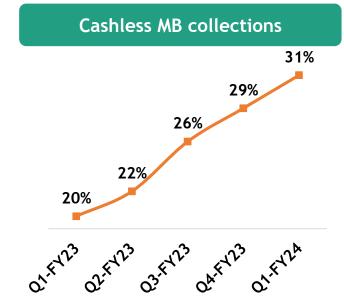

# Sustained improvement in asset quality

# COLLECTIONS SUSTAINING; NDA COLLECTIONS AT ~100%