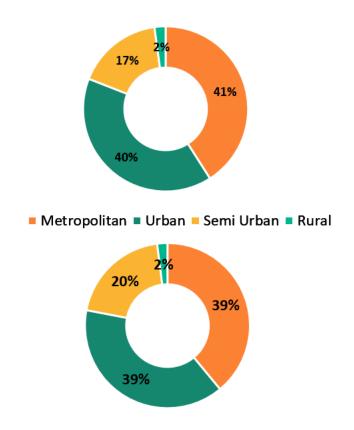

train?



How did trust deepen the bond between an aged teacher and her exstudent?



How did this coffee business owner's complete trust in his supplier impact their relationship?



# Liabilities: Driving Retail Deposit Base

## STRONG DEPOSIT GROWTH WITH RETAIL AT FORE-FRONT





### CASA break-up (₹ in crore)



- Comfortable ALM position
- ❖ LCR at 189% as on Jun'23
- Credit To Deposit Ratio: 95% as of Jun'23 (85% adjusted for IBPC/ Securitisation book)
- Ratings CRISIL A1+ (₹ 2,500 Cr certificate of deposits); CARE A+ (Long term bank facilities)

<sup>^</sup> TD: Term Deposits, CASA: Current Account, Savings Account; \*Cost of Blended Deposits - TD + CA+ SA

# **Jun'23**

# WELL-DIVERSIFIED DEPOSIT MIX





### Branch classification wise deposit mix

### Segment wise deposit mix









# Assets: Well-diversified growth with new customer acquisition

### GROSS LOAN BOOK AND DISBURSEMENT TREND





### **GROWING ACROSS SEGMENTS**





| Product             | % Gross<br>Loan Book | Growth<br>Y-o-Y | Growth<br>Q-o-Q |
|---------------------|----------------------|-----------------|-----------------|
| Micro Group Loans   | 59%                  | 31%             | 4%              |
| Individual Loans    | 14%                  | 71%             | 11%             |
| MSME                | 6%                   | (15)%           | (5)%            |
| Affordable Housing* | 14%                  | 26%             | 8%              |
| FIG Lending         | 5%                   | 40%             | 8%              |
| Others              | 2%                   | 18%