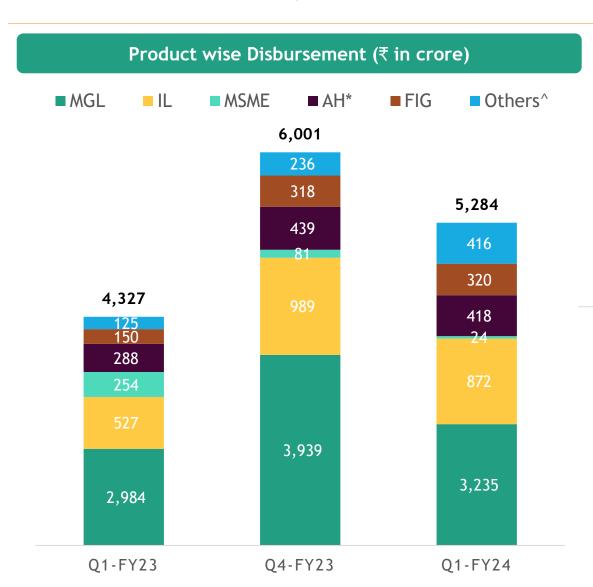

#### Assets

- Disbursements were at ₹5,284 crore in Q1FY24 up 22% Y-o-Y
- Continued strong quarterly disbursement in Housing and FIG; disbursed ₹418 crore/ ₹320 crore respectively highest ever for both the segments
- Gross loan book at ₹25,326\* crore up 30%/5% Y-o-Y/Q-o-Q

### GROSS LOAN BOOK AND DISBURSEMENT TREND