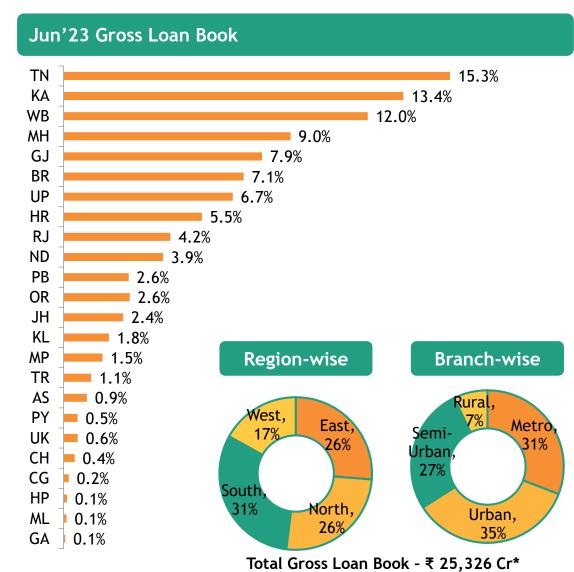

#### Assets

- Disbursements were at ₹5,284 crore in Q1FY24 up 22% Y-o-Y
- Continued strong quarterly disbursement in Housing and FIG; disbursed ₹418 crore/ ₹320 crore respectively highest ever for both the segments
- Gross loan book at ₹25,326\* crore up 30%/5% Y-o-Y/Q-o-Q

### **About Ujjivan Small Finance Bank Limited:**

Ujjivan Small Finance Bank Limited is a small finance bank licensed under Section 22 (1) of the Banking Regulation Act, 1949 to carry on the business of small finance bank in India. Bank serves ~76 lakh customers through 661 branches and 19,294 employees spread across 285 districts and 25 states and union territories in India. Gross loan book stands at ₹25,326 crore with a deposit base of ₹26,660 crore as of Jun 30, 2023.