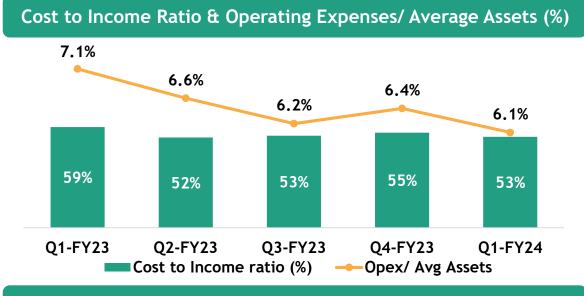

#### Financials

- Q1FY24 NII of ₹793 crores up 32% Y-o-Y; NIM at 9.2%\* for Q1FY24
- Cost to Income ratio at 52.8% in Q1FY24 vs 58.5% for Q1FY23
- Q1FY24 PPoP at ₹458 crore up 52% Y-o-Y; PAT of ₹324 crore up 60% Y-o-Y

### FINANCIAL OVERVIEW

<sup>\*</sup> NIM based on total book including IBPC & Securitization

| Particulars (₹ in crore)         | Q1-FY24 | Q1-FY23 | YoY Growth | Q4-FY23 | QoQ Growth |
|----------------------------------|---------|---------|------------|---------|------------|
| Interest Earned                  | 1,287   | 905     | 42%        | 1,185   | 9%         |
| Other Income                     | 177     | 125     | 42%        | 179     | (1)%       |
| Total Income                     | 1,464   | 1,030   | 42%        | 1,364   | 7%         |
| Interest Expended                | 494     | 306     | 62%        | 447     | 11%        |
| Personnel Expenses               | 275     | 224     | 23%        | 262     | 5%         |
| Operating Expenses               | 237     | 200     | 19%        | 245     | (3)%       |
| Total Cost                       | 1,006   | 729     | 38%        | 953     | 6%         |
| Pre Provision Operating Profit   | 458     | 301     | 52%        | 411     | 12%        |
| Credit cost                      | 26      | 30      | (13)%      | (2)     | NM         |
| Other provisions & contingencies | 0       | 0       | (25)%      | (0)     | NM         |
| Tax                              | 108     | 68      | 59%        | 103     | 5%         |
| Net profit for the period        | 324     | 203     | 60%        | 310     | 5%         |