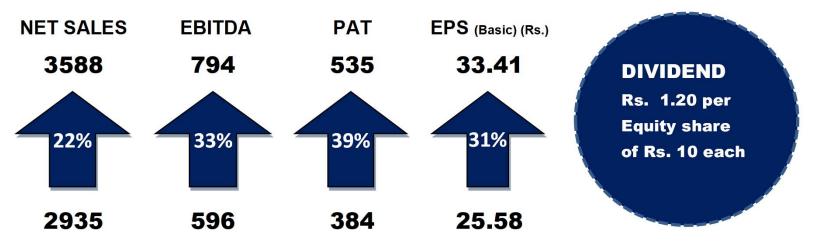

#### **FY2019 vs FY2018 (Rs. in Crores)**

During FY2019, the Company has achieved Net Sales of Rs. 3588 Crores and EBITDA of Rs. 794 Crores, reflecting growth of 22% and 33% respectively over the last financial year. After providing for interest, depreciation and tax, the Net Profit of the Company for FY2019 has increased by 39% to Rs. 535 Crores as against Rs. 384 Crores in last financial year. The increase in the profitability is due to **higher capacity utilisation**, **operational efficiencies and better sales realisation**. Keeping in view the strong financial results for FY2019, **the** Board of Directors of the Company have **recommended dividend of Rs. 1.20 per Equity Share of Rs. 10 each**.

During Q4FY2019, the Company has achieved Net Sales of Rs. 885 Crores and EBITDA of Rs. 185 Crores. After providing for interest, depreciation and tax, the Net Profit of the Company for Q4FY2019 was Rs. 124 Crores.

Note: In view of the Demerger of PVC Pipes undertaking with effect from 1<sup>st</sup> April, 2018(the appointed date), the figures of FY2019 and Q4FY2019 are exclusive of figures of PVC Pipes undertaking and the figures of FY2018 are inclusive of figures of PVC Pipes undertaking. Hence these figures are not comparable.