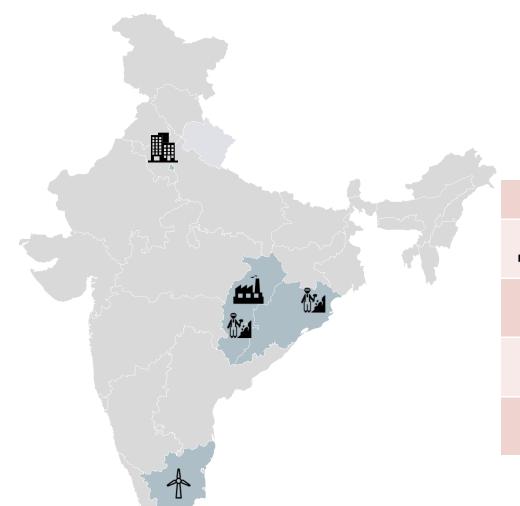

# **OUR FOOTPRINTS**

|    | Corporate Office, New Delhi             |
|----|-----------------------------------------|
| ₩Ţ | 1 Mn Tonne Steel Manufacturing Capacity |
| Ŵ  | Kawardha iron ore mine,<br>Chhattisgarh |
|    | Sirkaguttu Iron Ore Mine, Odisha,       |
| +  | Windmill , Tamil Nadu                   |