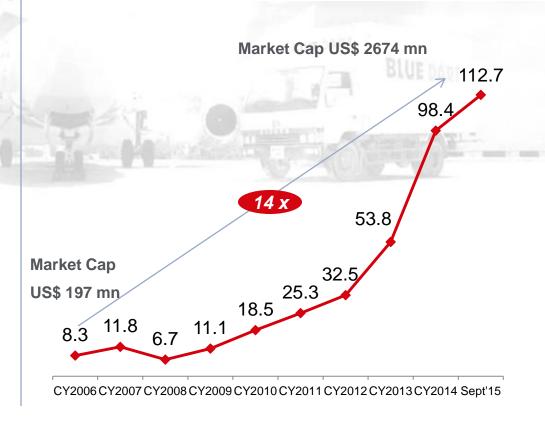

### **Market Cap**

Share price increase of 14x since 2006

Source: 1) Internal Estimates; to be validated by TMS US\$ = \$ 63