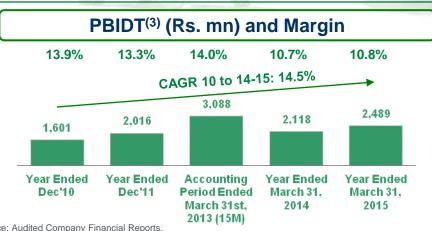

# **Proven Growth Track Record...**<sup>(1)</sup>

Blue Dart has demonstrated a consistent and stable financial growth profile

Source: Audited Company Financial Reports.

<sup>(1)</sup> All financials are on a Consolidated basis.

<sup>(2)</sup> Total Income comprising Service Charges, Commission and Other Income.

<sup>(3)</sup> Profit Before Interest, Depreciation and Taxation