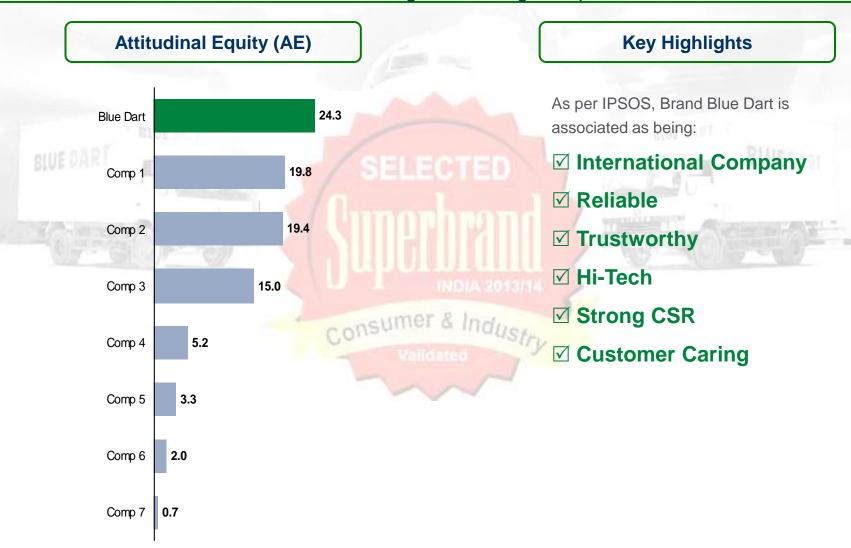

# **Blue Dart: A Superbrand**

Blue Dart's Attitudinal Equity, a measure of the extent to which people want to use the brand, is the highest amongst its peers.

# Blue Dart: Most Recognized Air and Ground Express Brand

Blue Dart has outperformed its competitors across multiple brand recognition parameters

|                                          | /                | Air Exp | ress   |        | Gro               | und Expr | ess    |                  |
|------------------------------------------|------------------|---------|--------|--------|-------------------|----------|--------|------------------|
| Parameter                                | BLUE DART<br>Air | Comp 1  | Comp 2 | Comp 3 | BLUE DART<br>Road | Comp 1   | Comp 2 | Best in<br>Class |
| Overall Satisfaction                     | 3.94             | 3.74    | 3.58   | 3.65   | 3.90              | 3.54     | 3.54   | BLUE DART        |
| Value or Worth                           | 3.89             | 3.69    | 3.62   | 3.76   | 3.87              | 3.51     | 3.54   | BLUE DART        |
| , 02                                     | والتعام          |         |        | -      | 1000              | الطب     | _1     |                  |
| Likelihood of Recommending               | 4.09             | 3.83    | 3.66   | 3.76   | 4.03              | 3.73     | 3.77   | BLUE DART        |
| Likelihood to Continue Using             | 4.11             | 3.91    | 3.88   | 3.97   | 4.02              | 3.54     | 4.00   | BLUE DART        |
| Likelihood to Increase Share of Business | 4.04             | 3.73    | 3.77   | 3.79   | 3.93              | 3.67     | 3.58   | BLUE DART        |
|                                          |                  |         |        | ;      | 1                 |          | i      |                  |
| Technology                               | 4.08             | 3.66    | 3.56   | 3.55   | 4.05              | 3.49     | 3.69   | <b>BLUE DART</b> |
| Infrastructure                           | 4.01             | 3.62    | 3.56   | 3.59   | 4.03              | 3.72     | 4.00   | BLUE DART        |
| Account Opening and Pre Sales            | 4.03             | 3.71    | 3.71   | 3.71   | 4.01              | 3.59     | 3.77   | BLUE DART        |
| Delivery of Consignments                 | 3.81             | 3.76    | 3.65   | 3.73   | 3.71              | 3.54     | 3.69   | BLUE DART        |
| Pickup & Delivery personnel              | 3.87             | 3.69    | 3.65   | 3.61   | 3.88              | 3.54     | 3.54   | BLUE DART        |