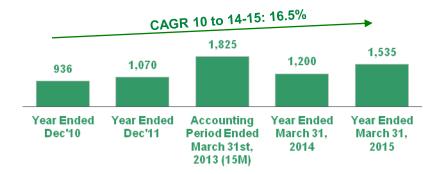

# **Consistent Volume Growth**

### **Operational Evolution**

Source: Audited Company Financial Reports.

Note: Operational figures as of year end and do not include DHL Express figures.

Note: Consequent to the change of Accounting year from 31st December to 31st March, the figures of 2012-13 are not comparable to those of the previous years/current year as the figures of 2012-13 are for fifteen months from January 1, 2012 to March 31, 2013.

# **Proven Growth Track Record...**<sup>(1)</sup>

Blue Dart has demonstrated a consistent and stable financial growth profile

Source: Audited Company Financial Reports.

<sup>(1)</sup> All financials are on a Consolidated basis.