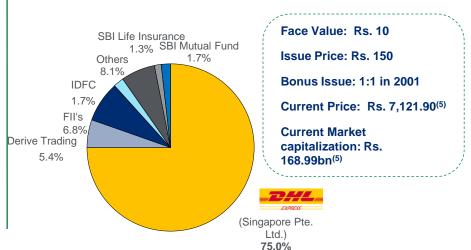

### **Shareholding Pattern**<sup>(4)</sup>

Source: Audited Company Financial Reports.

<sup>(1)</sup> As of March 31st March 2015.

<sup>(2)</sup> Including DHL Express retail outlets.

<sup>(3)</sup> IATA: International Air Transport Association; CHA: Customs House Agent

<sup>(4)</sup> As of August 7, 2015. Figures have been rounded off for calculation adjustments.

<sup>(5)</sup> As on August 11,2015