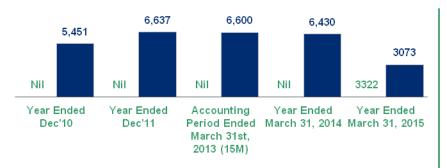

# ...Leading to High Cash Flow Generation With ...

Consistent in generating robust cash flows and delivering superior returns to shareholders

### Cash from Operating Activities<sup>(1,2)</sup> (Rs. mn)

### Return on Capital Employed (RoCE)(3,4)

Source: Audited Company Financial Reports.

Note 2: The Company has paid a Dividend of Rs 20/- per share for the year ended March 31, 2015.

<sup>(1)</sup> Cash from Operating Activities on a Consolidated basis.

<sup>(2)</sup> Excludes Advances / Loan to Blue Dart Aviation.

<sup>(3)</sup> RoCE on a standalone basis.

<sup>(4)</sup> RoCE calculated as EBIT / Average Capital Employed.

Note 1: The Company allotted fully paid up Unsecured, Redeemable Debentures on November 21, 2014 aggregating to Rs 3322 million to its Equity Shareholders by way of Bonus by capitalising its Reserves. The Debentures are listed on BSE Limited and National Stock Exchange of India Limited.