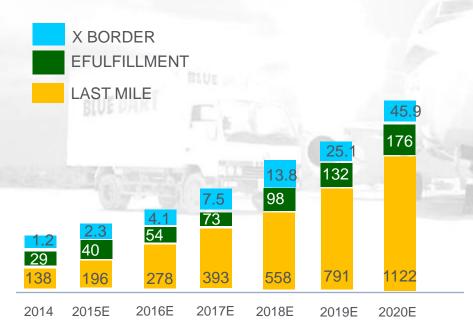

# **Opportunity & Execution**

Indian Lastmile delivery/X-Border/ Efulfillment Market size (USD Mn)

Source: KPMG study US\$ = ₹ 63

### **Key Growth Drivers**

- Solution of the Growth of Scommerce in India
  Scommerce in India
- Demand from the Tier II, III and Small towns

### **Blue Dart's Performance**

### **Last mile Delivery**

- »Blue Dart is a leading and preferred ecommerce logistics provider
- > Focussed on improving eCommerce last mile delivery reach
- Exploring possibility of alternate delivery channels to further strengthen the delivery

### efulfillment

- »Blue Dart has entered into efulfillment with successfully rolling out its first efulfillment center at Delhi NCR
- »Other centers in pipeline; Bangalore (November 2015), Mumbai (Q1, CY 2016)

### **X Border**

- With ecommerce evolving further, Blue Dart is set to serve its ecommerce customers by delivering orders abroad.
- Service on the India USA trade-lane