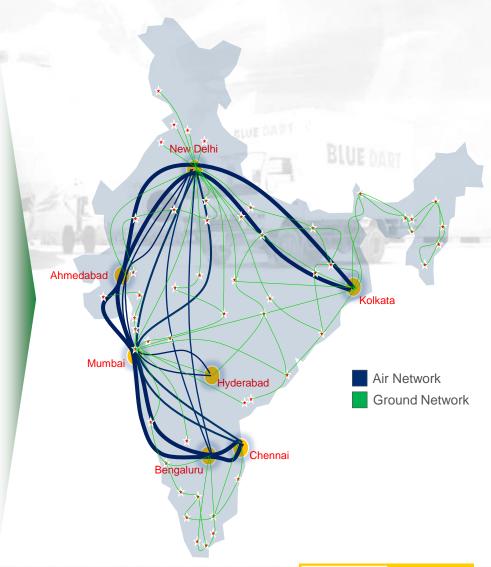

# **Unparalleled Integrated Air and Ground Network**

### Extensive pan-India air and ground network providing a significant competitive advantage

# Air Network Infrastructure

- 5 freighters (B-757s)
- 7 air network stations
- Maintenance, ground handling and security capability
- Space management through in-house developed SMART<sup>(1)</sup> technology
- Daily dedicated capacity of c.385Tons<sup>(2)</sup>

# Ground Network Infrastructure

- Combination of hub and spoke and centipede model
- 65 ground hubs
- 250 network routes
- Vehicles tracked through GPS devices
- Proprietary network control centre monitors every vehicle on a real-time basis