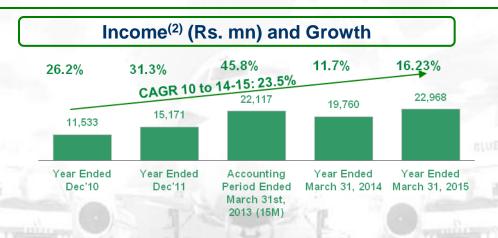

# **Proven Growth Track Record...**<sup>(1)</sup>

Blue Dart has demonstrated a consistent and stable financial growth profile

Source: Audited Company Financial Reports.

<sup>(1)</sup> All financials are on a Consolidated basis.

<sup>(2)</sup> Total Income comprising Service Charges, Commission and Other Income.

<sup>(3)</sup> Profit Before Interest, Depreciation and Taxation