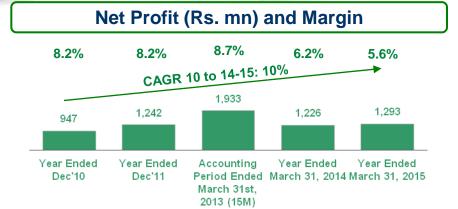

# **Proven Growth Track Record...**<sup>(1)</sup>

Blue Dart has demonstrated a consistent and stable financial growth profile

Source: Audited Company Financial Reports.

<sup>(1)</sup> All financials are on a Consolidated basis.