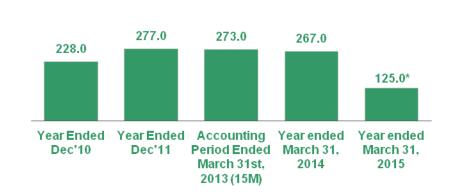

# ...Debt Capital Structure and Credit Ratings<sup>(1)</sup>

### Debt and Net Worth (Rs. mn)

■Debt ■Net Worth

### **Book Value Per Share (Rs.)**

Note 2: \* Adjusted Book Value without Bonus Debenture issue is Rs 296

Note 3: The Company has paid a Dividend of Rs 20/- per share for the year ended March 31, 2015.

BLUE DART \_\_\_\_\_

<sup>(1)</sup> Debt and Net Worth on a Consolidated basis and Book Value Per Share on a Standalone basis.