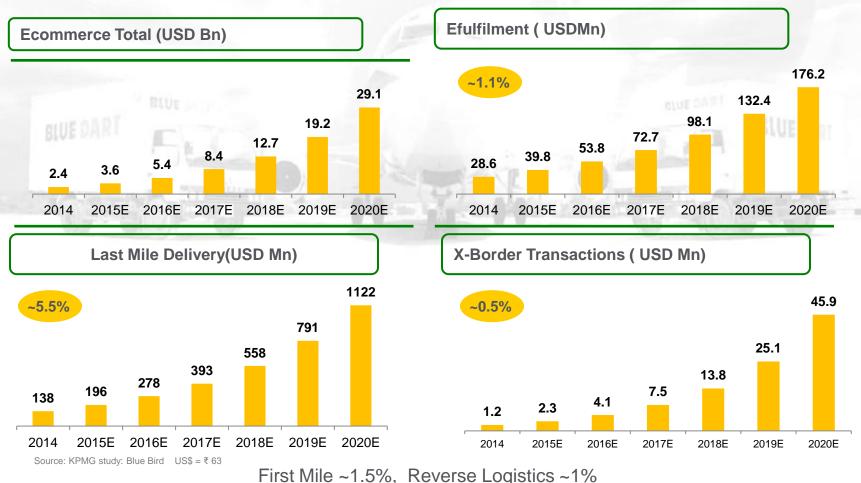

# **Opportunity & Execution**

Indian Lastmile delivery/X-Border/ Efulfillment Market size (USD Mn)

Source: KPMG study US\$ = ₹ 63

### **Key Growth Drivers**

- Solution of the Growth of Scommerce in India
  Scommerce in India
- Demand from the Tier II, III and Small towns

### **Blue Dart's Performance**

### **Last mile Delivery**

- »Blue Dart is a leading and preferred ecommerce logistics provider
- > Focussed on improving eCommerce last mile delivery reach
- Exploring possibility of alternate delivery channels to further strengthen the delivery

### efulfillment

- »Blue Dart has entered into efulfillment with successfully rolling out its first efulfillment center at Delhi NCR
- »Other centers in pipeline; Bangalore (November 2015), Mumbai (Q1, CY 2016)

### **X Border**

- With ecommerce evolving further, Blue Dart is set to serve its ecommerce customers by delivering orders abroad.
- Service on the India USA trade-lane