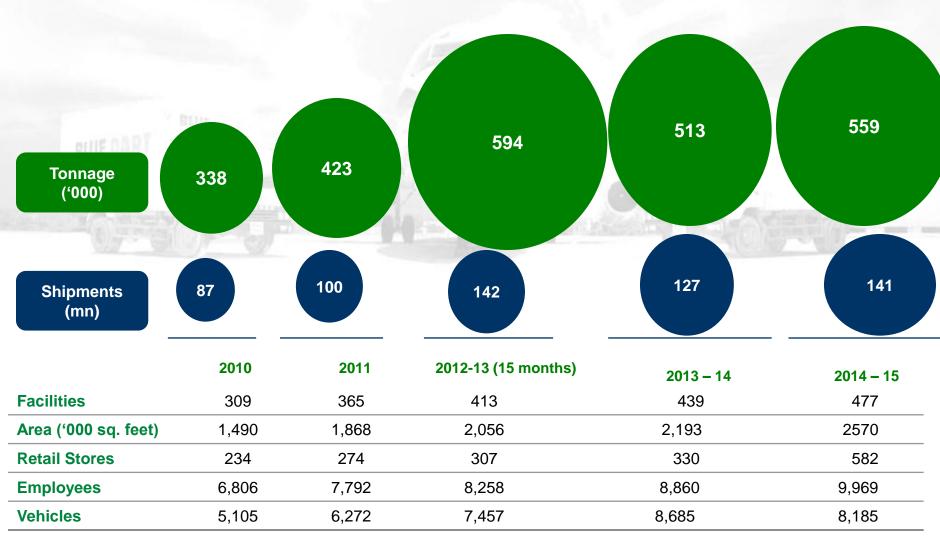

# **Consistent Volume Growth**

### **Operational Evolution**

Source: Audited Company Financial Reports.

Note: Operational figures as of year end and do not include DHL Express figures.

Note: Consequent to the change of Accounting year from 31st December to 31st March, the figures of 2012-13 are not comparable to those of the previous years/current year as the figures of 2012-13 are for fifteen months from January 1, 2012 to March 31, 2013.

### Blue Dart: South Asia's Premier Express and Integrated Package Distribution Company

| Key Facts                                 |                      |  |
|-------------------------------------------|----------------------|--|
| Year of Commencement of Operations        | 1983                 |  |
| Domestic Locations Serviced               | 34,000+              |  |
| Countries & Territories Serviced          | 220+                 |  |
| Air Support (B-757s)                      | 5                    |  |
| Air Network Stations                      | 7                    |  |
| Express Support Vehicles                  | 8,185 <sup>(1)</sup> |  |
| April 2014 – March 2015<br>Shipments (mn) | 141                  |  |
| April 2014 – March 2015  Tonnage ('000)   | 559                  |  |
| Workforce                                 | 9,969+               |  |
| Retail Outlets                            | 582 <sup>(1,2)</sup> |  |