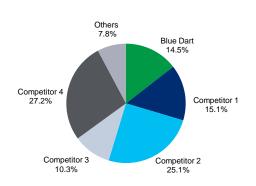

### **Market Position**

Organized Air Express Market Share (%) (2013) (1)

### Organized Ground Express Market Share (%) (2013) (1)

### **Market Cap**

Share price increase of 14x since 2006

Source: 1) Internal Estimates; to be validated by TMS US\$ = \$ 63