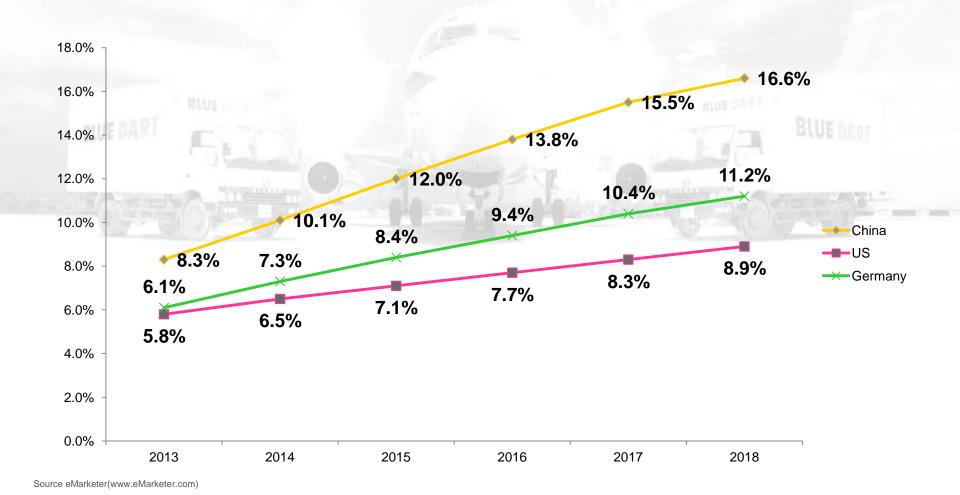

# Opportunity in the World of 'e'

There are significant opportunities for eCommerce in India. eCommerce as a percentage to overall retail market in India is below 1%

# **Opportunity: World of ecommerce**

Blue Dart is set to capitalize on the rapidly growing ecommerce market in India

### **India Revenue Expectations**