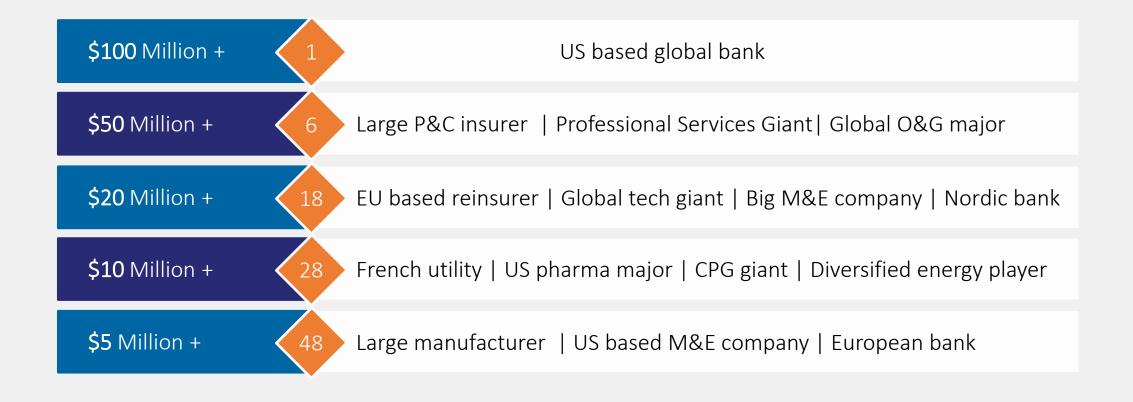

ld India, New India                 | Mumbai |
| February 19, 2020 | Kotak Chasing Growth 2020 Conference           | Mumbai |





# Powering the BREAKAWAY

Enterprise





### Safe Harbor

Certain statements in this release concerning our future growth prospects are forward-looking statements, which involve a number of risks, and uncertainties that could cause our actual results to differ materially from those in such forward-looking statements. LTI does not undertake to update any forward-looking statement that may be made from time to time by us or on our behalf.



### Meet LTI



\$1.4Bn+
LTM revenue

66 Fortune 500 clients

429
Active clients

6<sup>th</sup>

Largest Indian IT services company

32

Delivery centers globally, with 57 sales offices



### **Enviable Client Profile**





## Consistently Delivering Industry Leading Revenue Growth







# Amplifying Outcomes With Digital | Analytics | IoT | Automation | Cloud







Some enterprises in mature industries don't just survive disruptive times. They...

# BREAKAWAY



Enabling new business models



Enabling revenue growth



Transforming customer and employee experiences



Mastering next gen efficient operations

Solving sticky and persistent problems

Making the middleman redundant

Tech for the bottom billion

Service orientation of subscription economy

Faster time -to-market











Data as an enterprise asset



Al led automation



mirror mod.use x = False

elif operation

Monetization of data



Right data, right time, right people









Empathy led



Persona and journey driven



Immersive t