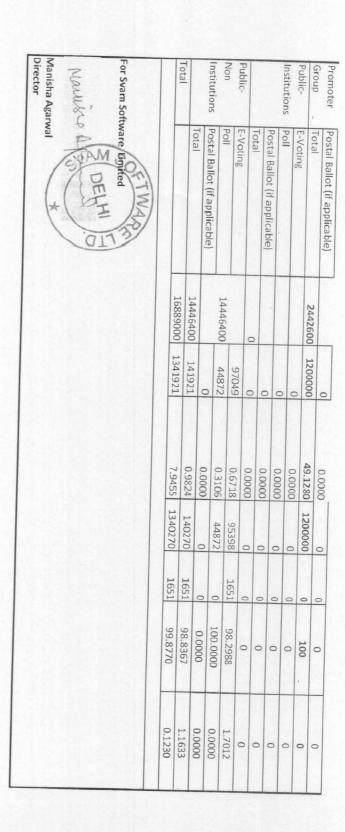

Ankit Garg
(Director)

DIN: 10154723

Encl: Annexure A

| Name of th                           | Name of the Company                                                          |                  | For         | rollilat for voting Results |            |            |                       |                    |
|--------------------------------------|------------------------------------------------------------------------------|------------------|-------------|-----------------------------|------------|------------|-----------------------|--------------------|
| Date of the AGM                      | AGM                                                                          |                  |             |                             |            |            | SVAM SOFTWARE LIMITED | RE LIMITED         |
| Total numb                           | Total number of shareholders on record date                                  | †o               |             |                             |            |            | 30.09.2023            | 123                |
| No. of share                         | No. of shareholders present in the meeting either in person or through areas | either in nerson | ar through  |                             |            |            | 35324                 |                    |
| Promoters :                          | Promoters and Promoter Group:                                                | cience in person | or cirougi  | proxy:                      |            |            | 34                    |                    |
| Public:                              |                                                                              |                  |             |                             |            |            | 1                     |                    |
| No. of Share                         | No. of Shareholders attended the meeting through Video Conferencing          | hrough Video C   | nnferencing |                             |            |            | 33                    |                    |
| Promoters :                          | Promoters and Promoter Group:                                                | 0.               | Sincicione  |                             |            |            |                       |                    |
| Public                               |                                                                              |                  |             |                             |            |            | NA                    |                    |
| Agenda- wis                          | Agenda- wise disclosure (to be disclosed separately for each agenda item     | arately for each | genda item  |                             |            |            |                       |                    |
|                                      | Resolution: 1 Ordinary Resolution                                            | ıtion            | Adoption    | of Audited Accounts an      | d Auditors | and Direct | ore Ropert for the    |                    |
|                                      |                                                                              |                  | 2023.       | 2023.                       | d Auditors | and Direct | ors Report for the ye | ear ended March 3: |
| Whether promoter, agenda/resolution? | Whether promoter/ promoter group are interested in the agenda/resolution?    | rested in the    |             |                             |            | 5          |                       |                    |
| Category                             | Mode of Voting                                                               | No. of           | No. of      | % of votes                  | No of      | No of      | % of water in         | 0/-6               |
|                                      |                                                                              | shares           | votes       | Polled on                   | Toto:      | 100        | % OI VOTES IN         | % of votes against |
|                                      |                                                                              | held             | polled      | outstanding shares          | in favour  | against    | polled                | on votes polled    |
| Promoter                             | E-Voting                                                                     | ,                |             | (3)=[(2)/(1)]* 100          | 4          | 5          | (6)=[(4)/(2)]*100     | (7)=[(5)/(2)]*100  |
| and                                  | Poll                                                                         | 2442600          | 1200000     |                             | 0          | 0          | 0                     | 0                  |
| Promoter                             | Postal Ballot (if applicable)                                                |                  | 1200000     | 49.1280                     | 1200000    | 0          | 100                   | 0                  |
| Group                                | Total                                                                        | DOSCANC          | 130000      | 0.0000                      | 0          | 0          | 0                     | 0                  |
| Public-                              | E-Voting                                                                     | 00002++2         | TZUUUUU     | 49.1280                     | 1200000    | 0          | 100                   | 0                  |
| Institutions                         | Poll                                                                         |                  | 0           | 0.0000                      | 0          | 0          | 0                     | 0                  |
|                                      | Postal Ballot (if applicable)                                                |                  |             | 0.0000                      | 0          | 0          | 0                     | 0                  |
|                                      | Total                                                                        |                  |             | 0.0000                      | 0          | 0          | 0                     | 0                  |
| Public-                              | E-Voting                                                                     |                  | 0           | 0.0000                      | 0          | 0          | 0                     | 0                  |
| Non                                  | L-40:110                                                                     | 14446400         | 9/049       | 0.6718                      | 96698      | 351        | 99.6383               | 0.3617             |
| Institutions                         | Poll                                                                         | 14446400         | 44872       | 0.3106                      | 44872      | 0          | 100.0000              | 0                  |
|                                      | Postal Ballot (if applicable)                                                |                  | 0           | 0.0000                      | 0          | 0          | 0.0000                | 0                  |
|                                      | Poll Postal Ballot (if applicable)                                           | 14446400         | 141921      | VC80 U                      | 1,41,570   | 351        | 99.7527               | 0 2473             |
| Total                                | Poll Postal Ballot (if applicable) Total                                     | 100089UU         | 1341921     | 0.3024                      | 13 41 570  | 351        | 99.9738               | 0000               |

| agenua/resolution: | iution?                                                                   |                   |         |                    |           | NO      |                   |                    |
|--------------------|---------------------------------------------------------------------------|-------------------|---------|--------------------|-----------|---------|-------------------|--------------------|
| Category           | Mode of Voting                                                            | No. of            | No. of  | % of votes         | No of     | No of   | % of votes in     | % of votes against |
|                    |                                                                           | shares            | votes   | Polled on          | votes     | votes   | favour on Votes   | on votes polled    |
|                    |                                                                           | held              | polled  | outstanding shares | in favour | against | polled            |                    |
|                    |                                                                           | 1                 | 2       | (3)=[(2)/(1)]* 100 | 4         | 5       | (6)=[(4)/(2)]*100 | (7)=[(5)/(2)]*100  |
| Promoter           | E-Voting                                                                  |                   | 0       | 0.0000             | 0         | 0       | 0.0000            | 0                  |
| and                | Poll                                                                      | 2442600           | 1200000 | 4                  | 120000    | 0       | 100.0000          | 0                  |
| Promoter           | Postal Ballot (if applicable)                                             |                   | 0       |                    | 1         | 0       | 0.0000            | 0                  |
| Group              | Total                                                                     | 2442600           | 1200000 | ,                  | 1200000   | 0       | 100.0000          | 0                  |
| Public-            | E-Voting                                                                  |                   | 0       |                    | 0         | 0       | 0.0000            | 0                  |
| Institutions       | Poll                                                                      |                   | 0       |                    |           | 0       | 0.0000            | 0                  |
|                    | Postal Ballot (if applicable)                                             |                   | 0       |                    |           | 0       | 0.0000            | 0                  |
|                    | Total                                                                     | 0                 | 0       | 0.0000             |           | 0       | 0.0000            | 0                  |
| Public-            | E-Voting                                                                  |                   | 97049   | 0.6718             | 9530      | 1741    | 98.2061           | 1.7939             |
| Non                | Poll                                                                      | 14446400          | 44872   |                    |           | 0       | 100.0000          | 0.0077             |
| Institutions       | Postal Ballot (if applicable)                                             |                   | 0       |                    |           | 0       | 0.0000            | 0                  |
|                    | Total                                                                     | 14446400          | 141921  | 0.9824             | 140180    | 1741    | 98.7733           | 1 2267             |
| Total              |                                                                           | 16889000          | 1341921 | 7.9455             | 1         | 1741    | 99.8703           | 0.1297             |
|                    |                                                                           |                   |         | on cetor.          |           |         |                   |                    |
| Whet               | Whether promoter/ promoter group are interested in the agenda/resolution? | are interested in | the     |                    |           | NO      |                   |                    |
| Catholica          |                                                                           |                   |         |                    |           |         |                   |                    |
| Category           | Mode of Voting                                                            | _                 | No. of  | % of votes         |           | No of   | % of votes in     | % of votes against |
|                    |                                                                           | held              | polled  | outstanding shares | in favour | against | polled            | on votes polled    |
|                    |                                                                           | 1                 | 2       | (3)=[(2)/(1)]*100  |           | G       | (6)=[(4)/(2)]*100 | (7)=[(5)/(2)]*100  |
| Promoter           | E-Voting                                                                  |                   | 0       | 0.0000             | 0         | 0       |                   | 0                  |
| and                | Poll                                                                      | 2442600           | 1200000 | 49.1280            | 1200000   | 0       | 100               | 0                  |
| Promoter           | Postal Ballot (if applicable)                                             |                   | 0       |                    | . 0       | 0       | 0                 | 0                  |
| Group              | Total                                                                     | 2442600           | 1200000 | 49.1280            | 1200000   | 0       | 100               | 0                  |
| Public-            | E-Voting                                                                  |                   | 0       | 0.0000             | 0         | 0       | 0                 | 0                  |
| Institutions       | Poll                                                                      |                   | 0       | 0.0000             | 0         | 0       | 0                 | 0                  |
|                    | Postal Ballot (if applicable)                                             |                   | 0       | 0.0000             | 0         | 0       | 0                 | 0                  |
|                    | Total                                                                     | 0                 | 0       | 0.0000             | 0         | 0       | 0                 | 0                  |
|                    | F-Voting                                                                  |                   | 97049   | 0 6718             | 802308    | 1741    | 98.2061           | 1 7939             |