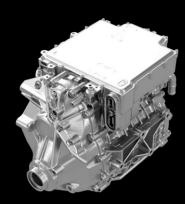

# **INGLO – High Performance Electric Powertrain**

Front Powertrain

80 kW, 135 Nm

(Production part – VW)

Rear Powertrain

210 kW, 535 Nm

(100 % tooled-up - VW)

Rear Powertrain

170 kW, 380 Nm

(100 % tooled-up - VALEO)

- Compact 3-in-1 Powertrain
- 100 % tooled-up, functional tests underway
- Performance calibration in progress