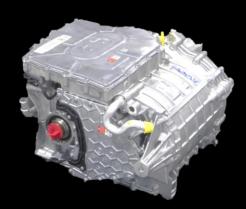

# **INGLO – High Performance Electric Powertrain**

Front Powertrain

80 kW, 135 Nm

(Production part – VW)

Rear Powertrain

210 kW, 535 Nm

(100 % tooled-up - VW)

Rear Powertrain

170 kW, 380 Nm

(100 % tooled-up - VALEO)

- Compact 3-in-1 Powertrain
- 100 % tooled-up, functional tests underway
- Performance calibration in progress