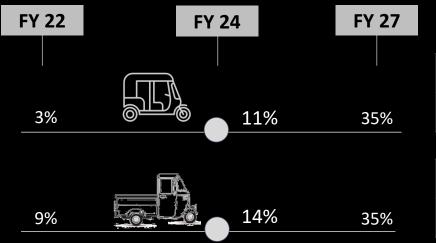

# Segment with fastest electrification: Last Mile Mobility

### Last Mile Mobility Industry Electrification <sup>1</sup>

# **3W Passenger** 1.9 Bn \$