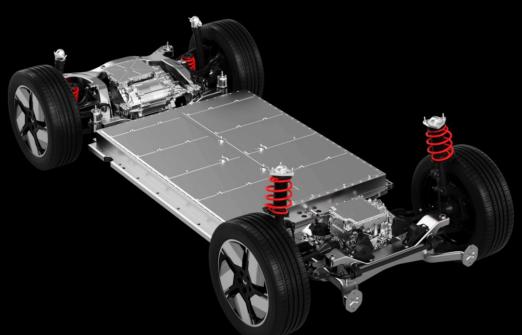

# INGLO mahindra

**Born Electric Platform** 

- SUV Modular Platform Architecture
- Performance, Range
- Safety
- Dynamics
- High Compute Power
- Intuitive HMI

### **INGLO – Modular SUV Platform**

- Lightest 7-seater skateboard
- World-class crash performance
- Best-in-class BIW Stiffness
- Optimized wheelbase
  - Battery size
  - Vehicle dynamics
  - Best-in-class TCD
- Rear Wheel Drive, All Wheel Drive