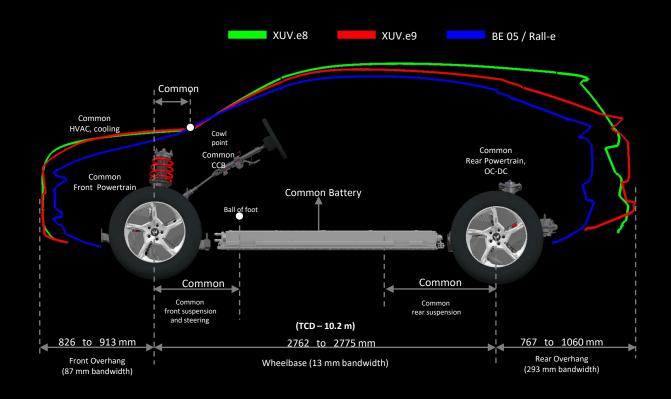

### **INGLO – Modular SUV Platform**

- Lightest 7-seater skateboard
- World-class crash performance
- Best-in-class BIW Stiffness
- Optimized wheelbase
  - Battery size
  - Vehicle dynamics
  - Best-in-class TCD
- Rear Wheel Drive, All Wheel Drive