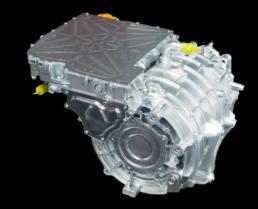

# **INGLO – High Performance Electric Powertrain**

Front Powertrain

80 kW, 135 Nm

(Production part – VW)

Rear Powertrain

210 kW, 535 Nm

(100 % tooled-up - VW)

Rear Powertrain

170 kW, 380 Nm

(100 % tooled-up - VALEO)

- Compact 3-in-1 Powertrain
- 100 % tooled-up, functional tests underway
- Performance calibration in progress