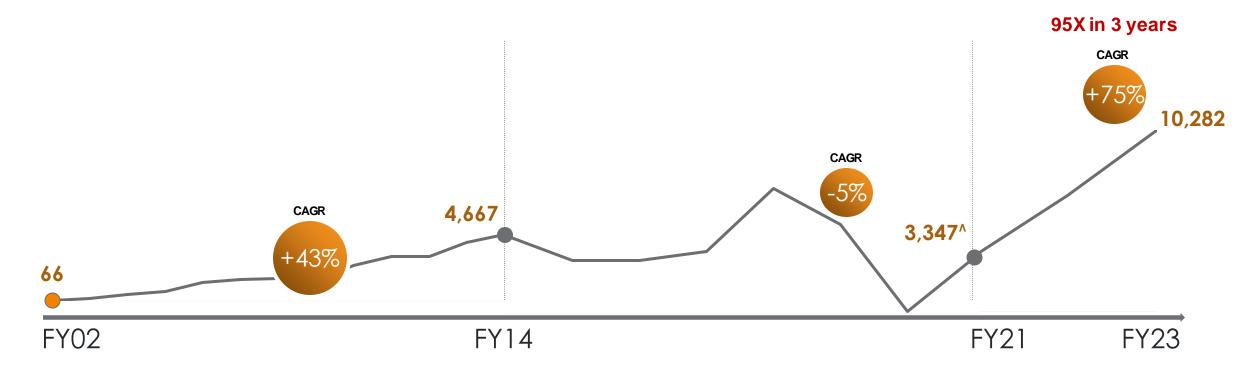

### PAT Lens: History of value creation with accelerating trajectory

PAT\* (Rs. Cr.) FY2002-2023

<sup>\*</sup> After Exceptional Items after Non-Controlling Interest ^ PAT after EI for continuing operations