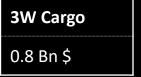

# **3W Passenger** 1.9 Bn \$

#### Goods

• e-commerce to grow 2x from 2021 to 2025

M&M EV Story