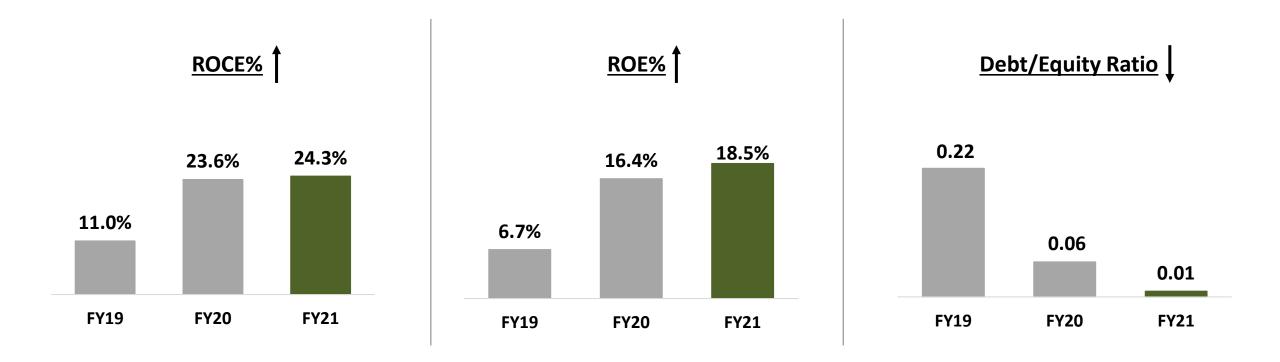

### **Company becomes Debt-free**

**RPG** LIFE SCIENCES

20% 218.5 182.6 FY21 9M FY22 9M -5% 63.1 59.9 FY21 9M FY22 9M 59.7 51.0 FY21 9M FY22 9M

**P2G** I IFF SCIENCES

Sales (Rs Crs)