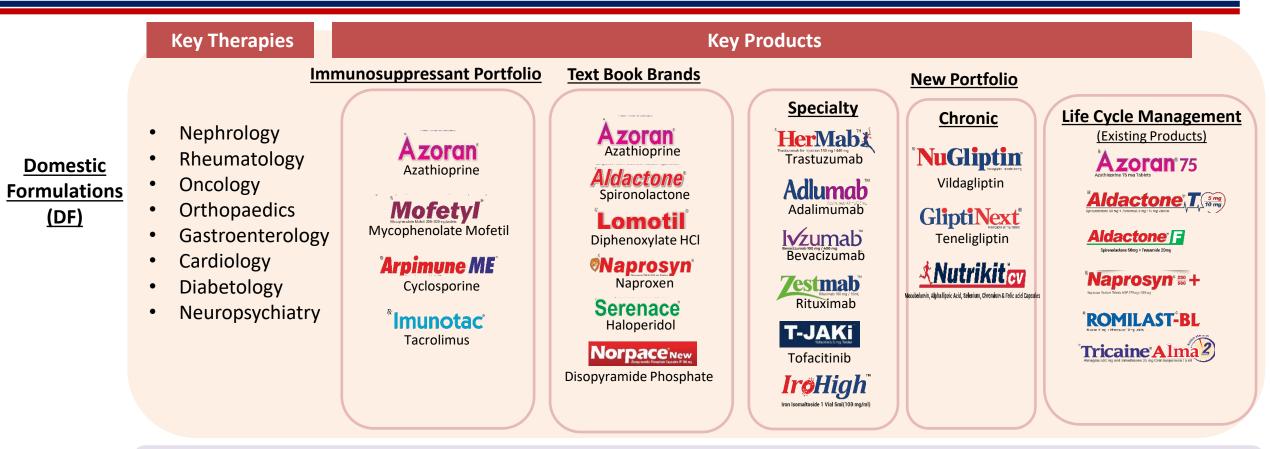

## **Domestic Formulations (DF)**

- Operating in Mass/Mass-specialty and Specialty segments ٠
- Presence in both Acute & Chronic therapy areas ٠
- Leading Text Book Brands Azoran, Aldactone, Lomotil, Naprosyn, Serenace, Norpace .
- Leader in Immunosuppressant category •
- Good Customer Coverage Cardiologists, Diabetologists, Urologists, Nephrologists, Rheumatologists, Oncologists •
- New Product Launches in New Category Biosimilars .

#### International Key Products

Formulations Generics - Azathioprine, Sodium Valproate PR, Nicorandil

(IF) Branded Generics – Siloxogene, Azoran, Mofetyl, Arpimune, Dipsope

#### Key Products

APIs - Quinfamide, Azathioprine, Haloperidol, Risperidone, Propantheline Bromide, Nicorandil, Pantoprazole, Diphenoxylate

**RPG** LIFE SCIENCES

**APIs** 