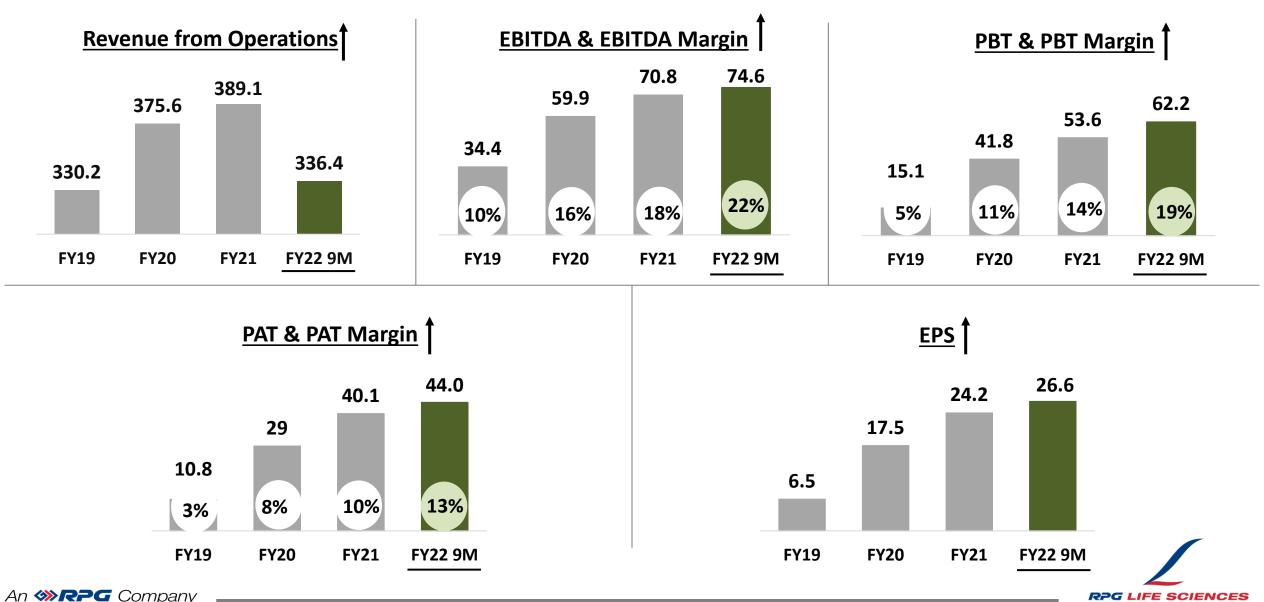

### **Company Financial Performance – Profit Margins**

Upward y-o-y Record setting Trajectory continues – EBITDA Margin reaches 22% & PBT Margin 19% (9M FY22)

**RPG** LIFE SCIENCES

(All figures in Rs. Crores except EPS in Rs.)

## **Key Financials' Trends**

(All figures in Rs. Crores except EPS in Rs.)