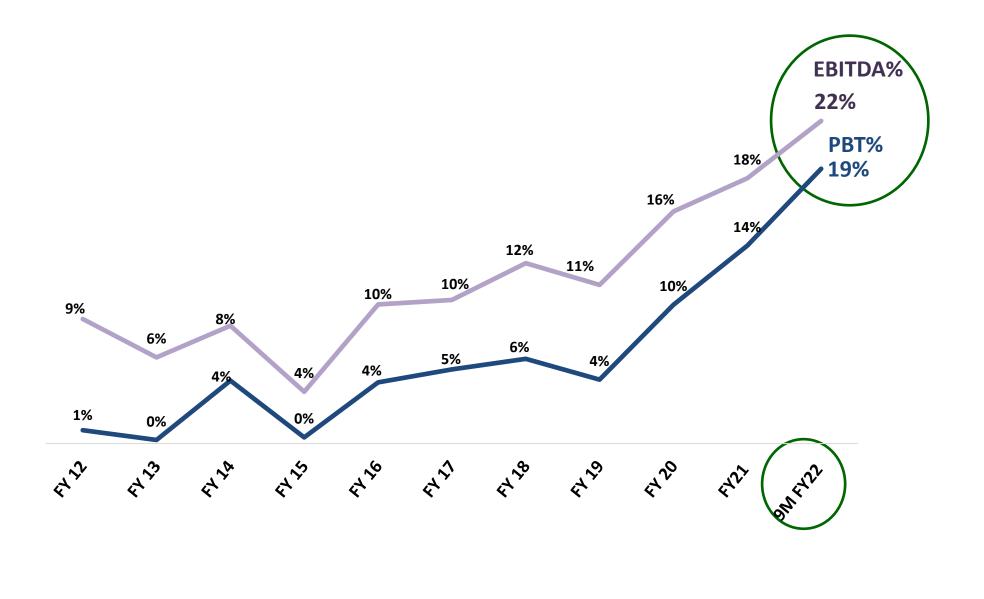

### **Company Financial Performance – Profit Margins**

Upward y-o-y Record setting Trajectory continues – EBITDA Margin reaches 22% & PBT Margin 19% (9M FY22)

**RPG** LIFE SCIENCES

(All figures in Rs. Crores except EPS in Rs.)