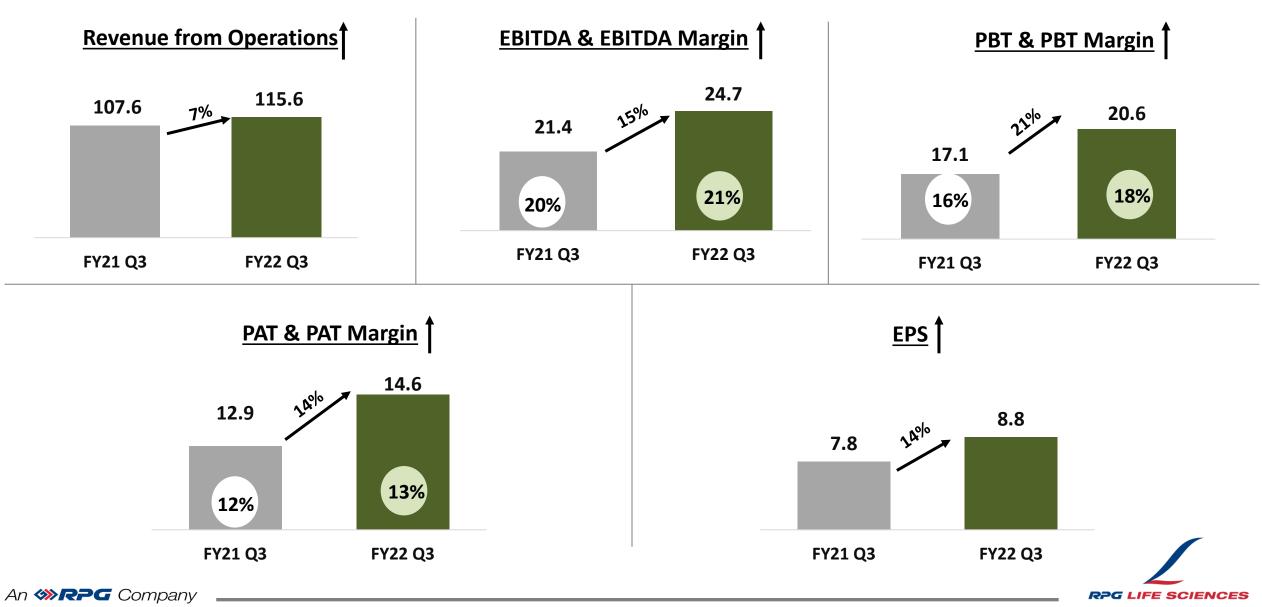

## **Key Highlights of 9M FY22**

|    | RPGLS growing faster than the market at 19.9%% vs 14.9% (IPM)*                                                     |
|----|--------------------------------------------------------------------------------------------------------------------|
|    | Healthy double-digit growth in revenues from operations                                                            |
| ~~ | Profit margins' record-setting trajectory continues – EBITDA margin reaches 22% & PBT margin 19% on YTD basis      |
| 冥  | 9M FY22 records significant PBT margin expansion across the segments                                               |
|    | Sales health parameters in healthy zone and consistently improving                                                 |
|    | RPGLS iconic brands being built through diligent life cycle management strategy                                    |
| Ę  | New Products** contribution (18%) significantly improved in Domestic Business in line with our priorities          |
|    | International Formulations Business also being strengthened by Continuous thrust on New Products/Customers/Markets |
|    | Company continues to remain debt free with highest ever net cashflow generated from operations                     |

### **Company Financial Performance – Profit Margins**

Upward y-o-y Record setting Trajectory continues – EBITDA Margin reaches 22% & PBT Margin 19% (9M FY22)

**RPG** LIFE SCIENCES

(All figures in Rs. Crores except EPS in Rs.)