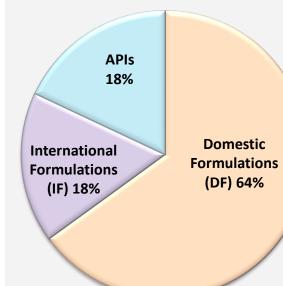

#### Domestic Formulations contributed 64% to total Sales of 9M FY22

- 20% Sales growth majorly driven by Legacy Products
- Better than Market growth despite Covid headwinds due to second wave
- New Products Contribution improved to 18% on account of New launches in Specialty (Biosimilars) & Chronic (Gliptins) segments and Line Extensions for Legacy Products
- Salesforce Productivity Improved to Rs 5 Lacs

#### International Formulations contributed 18% to total Sales of 9M FY22

- Sales Degrowth of -5% due to political instability in Myanmar, one of our key emerging markets, and, Medical caution in prescribing immunosuppressants in view of COVID
- New Products/Customers/Markets Contribution improved to 31%

#### API contributed 18% to total Sales of 9M FY22

- 17% Sales Growth majorly driven by niche products
- Continuous thrust on new customer development

(All figures in Rs. Crores except EPS in Rs.)