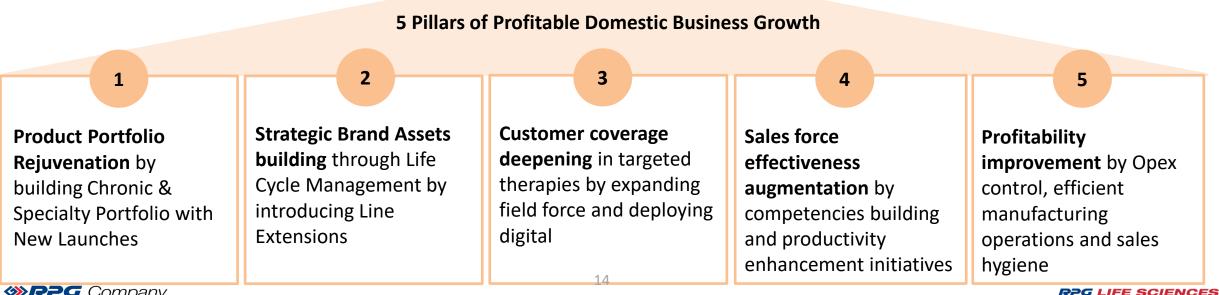

#### Domestic Formulations contributed 64% to total Sales of 9M FY22

- 20% Sales growth majorly driven by Legacy Products
- Better than Market growth despite Covid headwinds due to second wave
- New Products Contribution improved to 18% on account of New launches in Specialty (Biosimilars) & Chronic (Gliptins) segments and Line Extensions for Legacy Products
- Salesforce Productivity Improved to Rs 5 Lacs

## **Domestic Formulations (DF)**

- Operating in Mass/Mass-specialty and Specialty segments ٠
- Presence in both Acute & Chronic therapy areas ٠
- Leading Text Book Brands Azoran, Aldactone, Lomotil, Naprosyn, Serenace, Norpace .
- Leader in Immunosuppressant category •
- Good Customer Coverage Cardiologists, Diabetologists, Urologists, Nephrologists, Rheumatologists, Oncologists •
- New Product Launches in New Category Biosimilars .