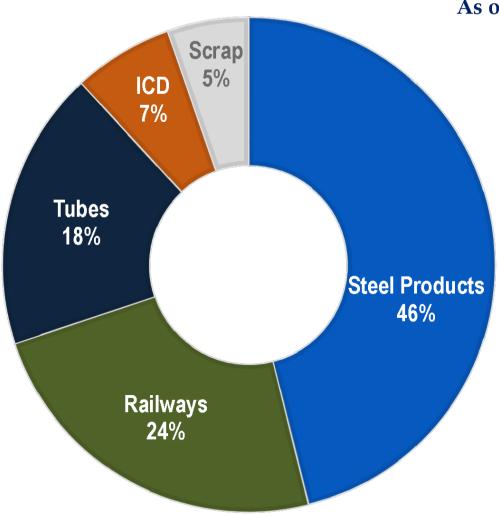

## **Business Mix**

As a Percentage of Standalone Revenues for Q1FY19

PENNAR INDUSTRIES LIMITED