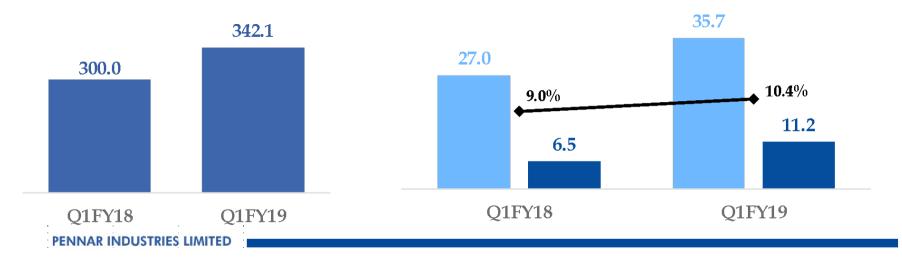

evelopment of our business, a number of risks, uncertainties and other unknown factors could cause actual developments and results to differ materially from our expectations.

These factors include, but are not limited to, general market, macro-economic, governmental and regulatory trends, movements in currency exchange and interest rates, competitive pressures, technological developments, changes in the financial conditions of third parties dealing with us, legislative developments, and other key factors that could affect our business and financial performance.

Pennar undertakes no obligation to periodically revise any forward looking statements to reflect future / likely events or circumstances.

PENNAR INDUSTRIES LIMITED



## Q1FY19 Financial Performance





## Standalone (Rs. Crs)



# Segment Performance - Q1FY19





## **Business Mix**







As a Percentage of Standalone Revenues for Q1FY19

PENNAR INDUSTRIES LIMITED





## Railways



INR 81.3 crores

98% YoY growth

## **Updates:**

- Repeat orders were received for Stainless Steel Sidewall and Roof Assemblies, for CRF and Fabrication items of Mild Steel and Stainless Steel and for CRF sections for Metro Coaches
- Currently serving 32 customers some of our customers are Integral Coach Factory Chennai, Modern Coach Factory - Rae Bareli, Texmaco Rail & Engineering Ltd. - Kolkata, Hindustan Engineering India Ltd. - Kolkata, Cimmco Ltd. - Kolkata, BEML Ltd - Bangalore

## **New products:**

Roof, Sidewall & Endwall DETC.



## **Tubes**



INR 62.5 crores net revenue

14% YoY growth

## **Updates:**

- This divisi