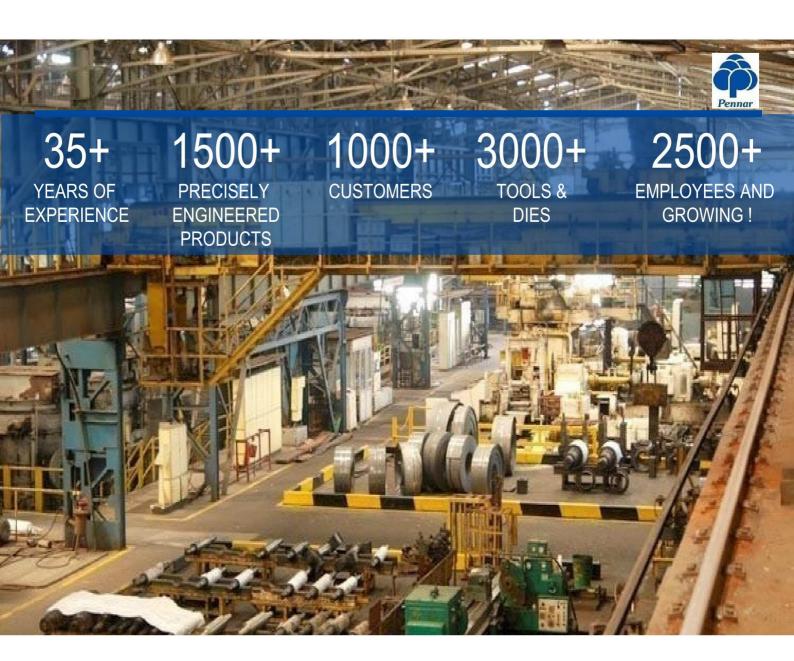

## Pennar Enviro





New Customers

### **New Customers:**

<u>Chemicals</u>: Industrial Trade Center, Reliance Infrastructure Ltd – Dahanu, Marks Ion Exchange, Gandour India Food Processing Pvt Ltd, Moglix Labs (India) Pvt Ltd.

Projects: Vishaka, Pearl Distillery







PENNAR INDUSTRIES LIMITED

Te

## Subsidiary Highlights



## PEBS Pennar





Q1FY19 net revenue of Rs 113.5 crores

- **PEB division**: The gross revenue for this division in Q1FY19 stood at Rs. 119.64 crores, up from Rs. 116.38 crores in Q1FY18.
- Solar division: The gross revenue for this division in Q1FY19 stood at Rs. 6.85 crores.
- Engineering division: The revenue for this division in Q1FY19 stood at Rs. 6.20 crores, up from Rs. 3.27 Crores in Q1FY18, a 90% increase.







**PENNAR INDUSTRIES LIMITED** 

LJ





## **Business Segments**



#### **Steel Products**

- Automobiles
- General Engineering
- Infrastructure
- White Goods
- Solar

## Railways

and Wagons

## Industrial Components

- Automobiles
- Industrial
- White Goods
- Hydraulics

#### Tubes

- ERW tubes
- CDW tubes











PENNAR INDUSTRIES LIMITED

## Distributed Manufacturing





#### **Patancheru**

Press Components, Profiles, ESP / Building Products, Sheet Piles / Solar, Railway Components, CRSS, Fabrication

#### **Sadasivpet**

High precision CNC machines, Roll formers

#### <u>Isnapur</u>

CRSS, ERW / CDW Tubes, Profiles, Solar

#### **Velchal**

Strip Galvanizing, Hot Dip Galvanizing

#### **Chennai**

Coaches, Auto Profiles, Components / Hydraulics, Building Products

#### **Tarapur**

Solar, Building Products, Auto Pro