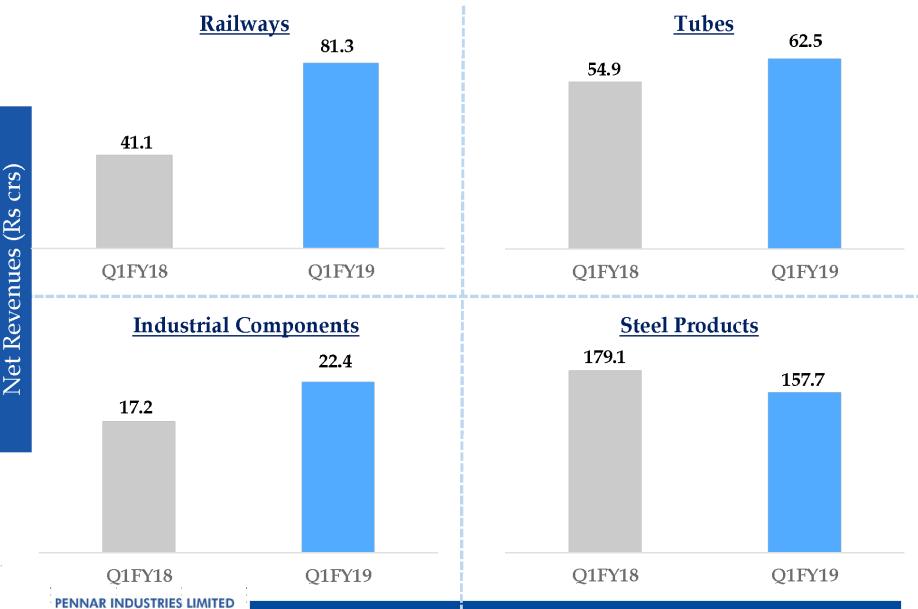

# Segment Performance - Q1FY19

## Railways

INR 81.3 crores

98% YoY growth

## **Tubes**

INR 62.5 crores net revenue

14% YoY growth

# Industrial components

INR 22.4 crores net revenue

**30.4**% YoY growth

# **Steel Products**

INR 157.7 crores
net revenue