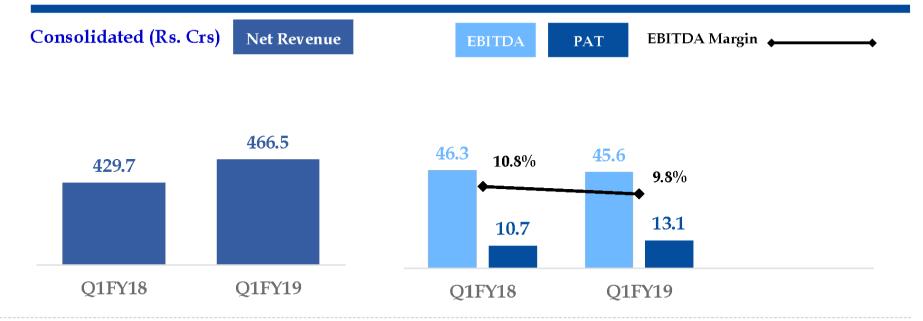

pectations concerning the development of our business, a number of risks, uncertainties and other unknown factors could cause actual developments and results to differ materially from our expectations.

These factors include, but are not limited to, general market, macro-economic, governmental and regulatory trends, movements in currency exchange and interest rates, competitive pressures, technological developments, changes in the financial conditions of third parties dealing with us, legislative developments, and other key factors that could affect our business and financial performance.

Pennar undertakes no obligation to periodically revise any forward looking statements to reflect future / likely events or circumstances.

PENNAR INDUSTRIES LIMITED



## Q1FY19 Financial Performance





## Standalone (Rs. Crs)



# Segment Performance - Q1FY19





## **Business Mix**







As a Percentage of Standalone Revenues for Q1FY19

PENNAR INDUSTRIES LIMITED





## Railways



INR 81.3 crores

98% YoY growth

## **Updates:**

- Repeat orders were received for Stainless Steel Sidewall and Roof Assemblies, for CRF and Fabrication items of Mild Steel and Stainless Steel and for CRF sections for Metro Coaches
- Currently serving 32 customers some of our customers are Integral Coach Factory Chennai, Modern Coach Factory - Rae Bareli, Texmaco Rail & Engineering Ltd. - Kolkata, Hindustan Engineering India Ltd. - Kolkata, Cimmco Ltd. - Kolkata, BEML Ltd - Bangalore

## **New products:**

Roof, Sidewall & Endwall DETC.



## **Tubes**



INR 62.5 crores net revenue

14% YoY growth

##