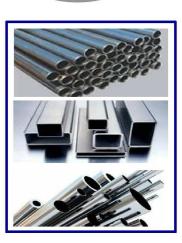

## **Tubes**

INR 62.5 crores net revenue

14% YoY growth

## **Updates:**

- This division has more than 350 customers in domestic and exports, covering the following industries Auto, Power, Gen Engineering, Textile and, Earth-moving equipment
- In this quarter, 70% of the orders were are from regular major OEAs in the form of monthly schedules and balance 30% are project based orders
- The Auto sector orders have improved greatly with plant getting over booked
- Going forward, focus will be on CDW expansion. The CDW plant capacity expanded from the existing 1000T to 1500T and the plant is running at full capacity from August 18
- 5<sup>th</sup> tube mill project will kick off in September 18