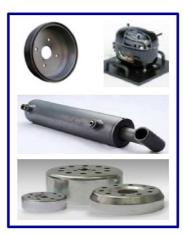

# Industrial components

INR 22.4 crores net revenue

**30.4**% YoY growth

## **Updates:**

- The division received new orders for hydraulic cylinders and repeat orders for tie rod cylinders
- Added 6 new customers in the Hydraulics segment

## **New Products:**

Front flange

**End Mounting** 

Fender Assembly