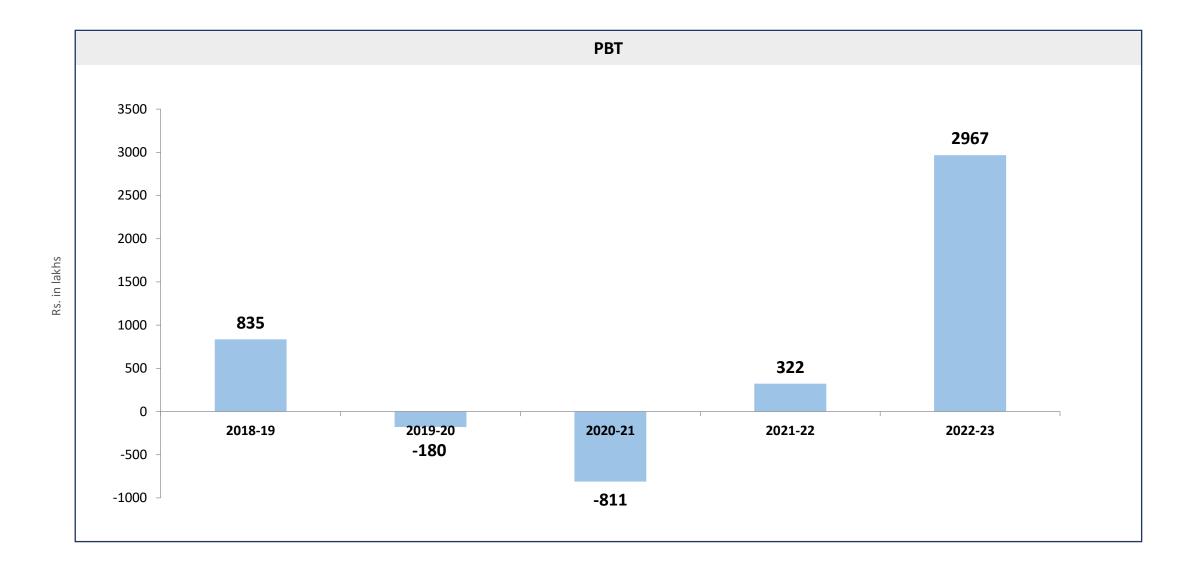

- Total Income has grown by 13% during the quarter as compared to the same quarter last year.
- EBITDA is at Rs. 769 lakhs during the quarter as compared to Rs. 1368 lakhs during the same quarter last year.
- Profit before tax is at Rs. 567 lakhs during the quarter as compared to Rs. 1201 lakhs during the same quarter last year.
- Other expenses include advertising & sales promotion expenses of Rs. 1499 lakhs during the quarter as compared to Rs. 725 lakhs during the same quarter last year.