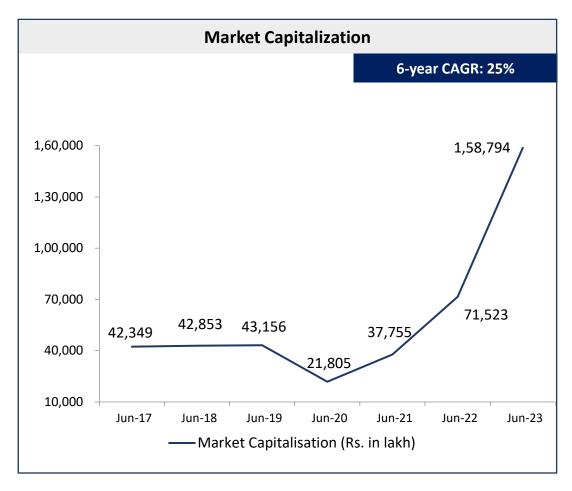

### **Business Update**

Improvement in financials over previous year

- The Company's market capitalization stood at Rs. 1724.73 Cr as on August 9, 2023.
- For the first time, the Company entered the Top 1000 Listed Companies on the BSE Ltd. as on March 31, 2023.
- Timex became the official timekeeper of the Gujarat Titans team during the IPL season and commemorated the partnership with the launch of a special collection.
- Revenue grew by 13% over the same quarter last year.
- Growth was led by the luxury segment and E-Commerce channel.

## **Market Capitalization**

Note: The market capitalization is based on BSE closing prices at the end of the period

An introduction to the most consumer-focused watchmaker in the world

ESTABLISHED 1854