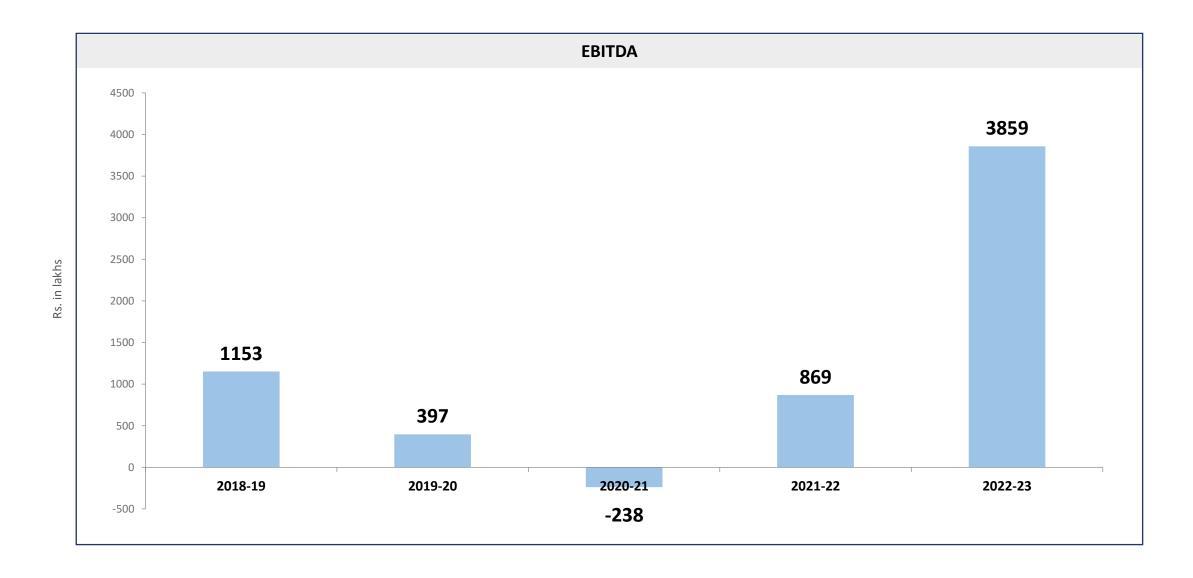

### **Business Update**

Improvement in financials over previous year

- The Company's market capitalization stood at Rs. 1724.73 Cr as on August 9, 2023.
- For the first time, the Company entered the Top 1000 Listed Companies on the BSE Ltd. as on March 31, 2023.
- Timex became the official timekeeper of the Gujarat Titans team during the IPL season and commemorated the partnership with the launch of a special collection.
- Revenue grew by 13% over the same quarter last year.
- Growth was led by the luxury segment and E-Commerce channel.