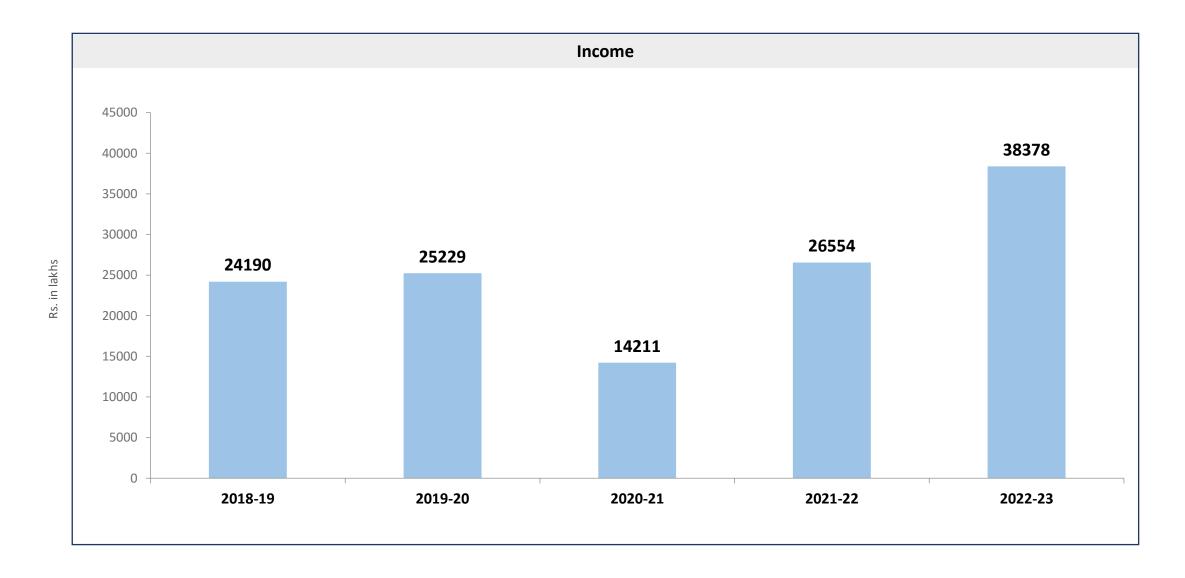

### **Business Update**

Improvement in financials over previous year

- The Company's market capitalization stood at Rs. 1724.73 Cr as on August 9, 2023.
- For the first time, the Company entered the Top 1000 Listed Companies on the BSE Ltd. as on March 31, 2023.
- Timex became the official timekeeper of the Gujarat Titans team during the IPL season and commemorated the partnership with the launch of a special collection.
- Revenue grew by 13% over the same quarter last year.
- Growth was led by the luxury segment and E-Commerce channel.