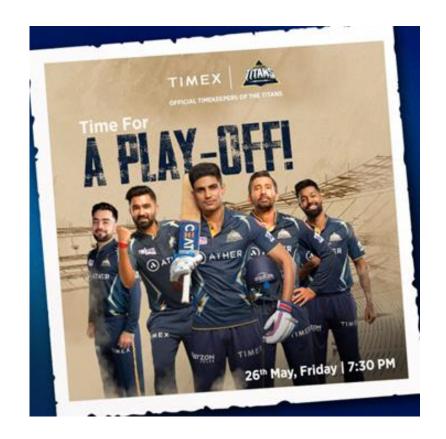

Q1'FY24 Highlights

Campaign Glimpses

Timex Group India joined hands with defending champions of the Tata Indian Premier League, the Gujarat Titans.

Prominent Timex branding was seen on the team uniforms in the Tata IPL 2023 matches.

Three new sports watches that boast the aesthetics of the Gujarat Titans were launched to commemorate the partnership. The new launches are part of the campaign 'Timex - Choice of The Titans', unveiled by Tobias Reiss-Schmidt, President and CEO of the Timex Group.

Campaign Glimpses

The TVC features Wriddhiman Saha, Rahul Tewatia, and Shubman Gill. In this new advertisement, both Saha and Tewatia are playing a video game, while Gill passionately focuses on practicing batting skills. The scene ends with Rahul saying, "Aaj time waste karega tabhi toh kal hundred marega."