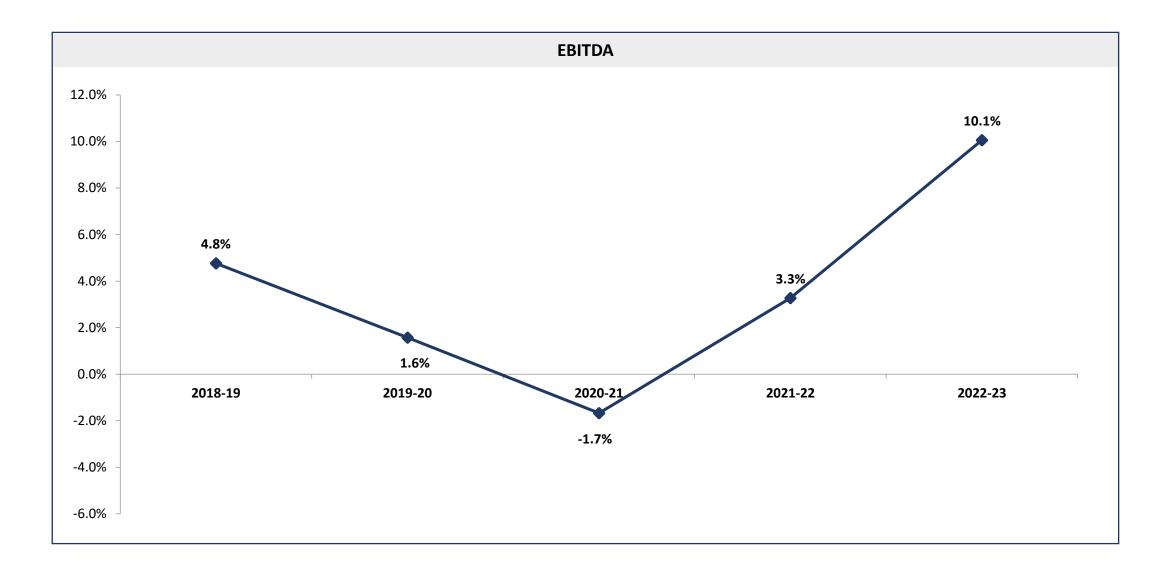

- Total Income has grown by 13% during the quarter as compared to the same quarter last year.
- EBITDA is at Rs. 769 lakhs during the quarter as compared to Rs. 1368 lakhs during the same quarter last year.
- Profit before tax is at Rs. 567 lakhs during the quarter as compared to Rs. 1201 lakhs during the same quarter last year.
- Other expenses include advertising & sales promotion expenses of Rs. 1499 lakhs during the quarter as compared to Rs. 725 lakhs during the same quarter last year.