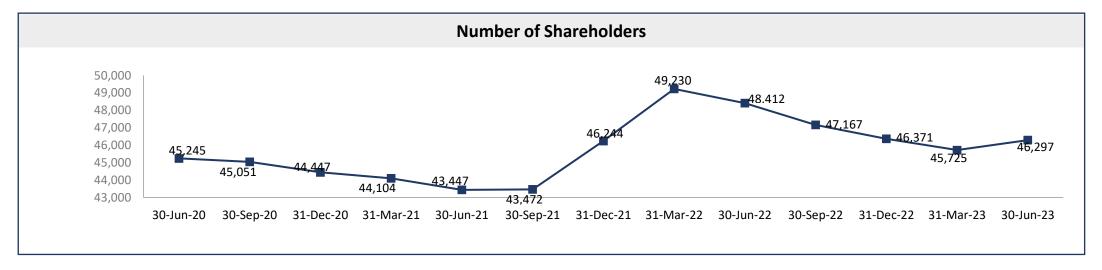

| Shareholding Pattern        |           |           |           |           |           |           |           |           |           |           |           |           |           |
|-----------------------------|-----------|-----------|-----------|-----------|-----------|-----------|-----------|-----------|-----------|-----------|-----------|-----------|-----------|
|                             | 30-Jun-20 | 30-Sep-20 | 31-Dec-20 | 31-Mar-21 | 30-Jun-21 | 30-Sep-21 | 31-Dec-21 | 31-Mar-22 | 30-Jun-22 | 30-Sep-22 | 31-Dec-22 | 31-Mar-23 | 30-Jun-23 |
| Promoters                   | 74.93%    | 74.93%    | 74.93%    | 74.93%    | 74.93%    | 74.93%    | 74.93%    | 74.93%    | 74.93%    | 74.93%    | 74.93%    | 74.93%    | 74.93%    |
| Institutional<br>Investors  | 0.03%     | 0.03%     | 0.03%     | 0.06%     | 0.03%     | 0.03%     | 0.03%     | 0.03%     | 0.03%     | 0.03%     | 0.03%     | 0.04%     | 0.04%     |
| Public & other shareholding | 25.04%    | 25.04%    | 25.04%    | 25.01%    | 25.04%    | 25.04%    | 25.04%    | 25.04%    | 25.04%    | 25.04%    | 25.04%    | 25.03%    | 25.03%    |
| Total                       | 100%      | 100%      | 100%      | 100%      | 100%      | 100%      | 100%      | 100%      | 100%      | 100%      | 100%      | 100%      | 100%      |
| Total no. of shareholders   | 45,245    | 45,051    | 44,447    | 44,104    | 43,447    | 43,472    | 46,244    | 49,230    | 48,412    | 47,167    | 46,371    | 45,725    | 46,297    |