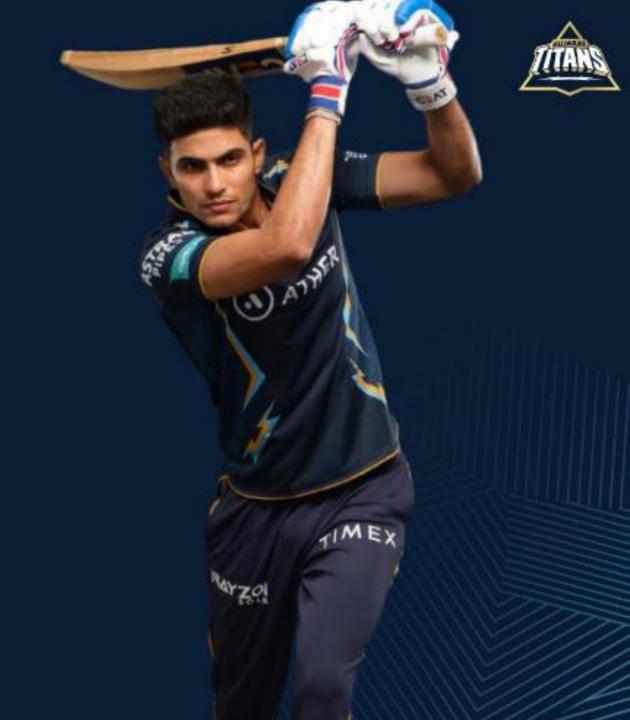

### **Business Update**

Improvement in financials over previous year

- The Company's market capitalization stood at Rs. 1724.73 Cr as on August 9, 2023.
- For the first time, the Company entered the Top 1000 Listed Companies on the BSE Ltd. as on March 31, 2023.
- Timex became the official timekeeper of the Gujarat Titans team during the IPL season and commemorated the partnership with the launch of a special collection.
- Revenue grew by 13% over the same quarter last year.
- Growth was led by the luxury segment and E-Commerce channel.

Q1'FY24 Highlights

Campaign Glimpses

Timex Group India joined hands with defending champions of the Tata Indian Premier League, the Gujarat Titans.

Prominent Timex branding was seen on the team uniforms in the Tata IPL 2023 matches.

Three new sports watches that boast the aesthetics of the Gujarat Titans were launched to commemorate the partnership. The new launches are part of the campaign 'Timex - Choice of The Titans', unveiled by Tobias Reiss-Schmidt, President and CEO of the Timex Group.