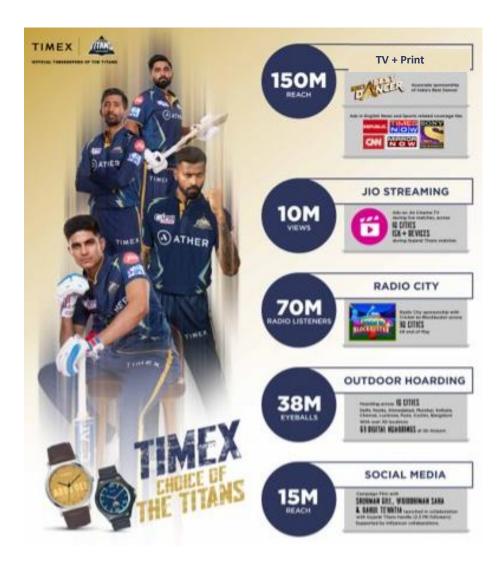

Campaign Glimpses

Reach / Impact

Reach/Impact
(Apr/May)
635 M (339 M + over 296
M GT Reach)

TV (Non-GT) + Print Reach **187 M** (120+67)

Jio + Innovation Reach

15.6 M

Radio Listenership
69.3 M

Outdoor Est Reach

38 M

Social Media Reach

32 M

Media Impact In Value (INR)
Value across Timex Paid Media + Timex
Brand Impressions across GT Media

Total Media Impact Value

INR

73.5 Cr.

GT Media Impact Value

INR **48.5 Cr.**  Timex Media Impact Value

INR

25 Cr.

Financial Performance Q1'FY24

| TGIL Financial | Performance | 01 | 2023-24 |
|----------------|-------------|----|---------|
|----------------|-------------|----|---------|