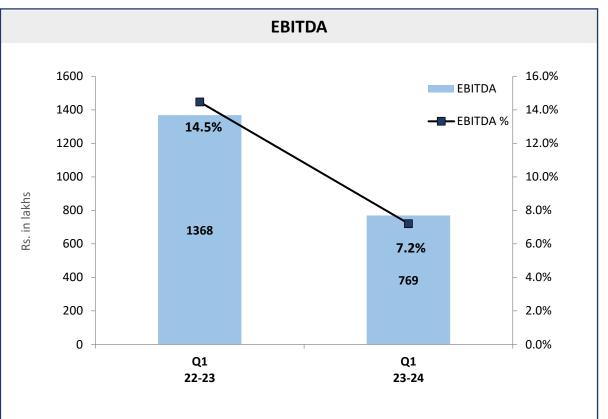

INR **48.5 Cr.**  Timex Media Impact Value

INR

25 Cr.

Financial Performance Q1'FY24

| TGIL Financial | Performance | 01 | 2023-24 |
|----------------|-------------|----|---------|
|----------------|-------------|----|---------|

- Total Income has grown by 13% during the quarter as compared to the same quarter last year.
- EBITDA is at Rs. 769 lakhs during the quarter as compared to Rs. 1368 lakhs during the same quarter last year.
- Profit before tax is at Rs. 567 lakhs during the quarter as compared to Rs. 1201 lakhs during the same quarter last year.
- Other expenses include advertising & sales promotion expenses of Rs. 1499 lakhs during the quarter as compared to Rs. 725 lakhs during the same quarter last year.