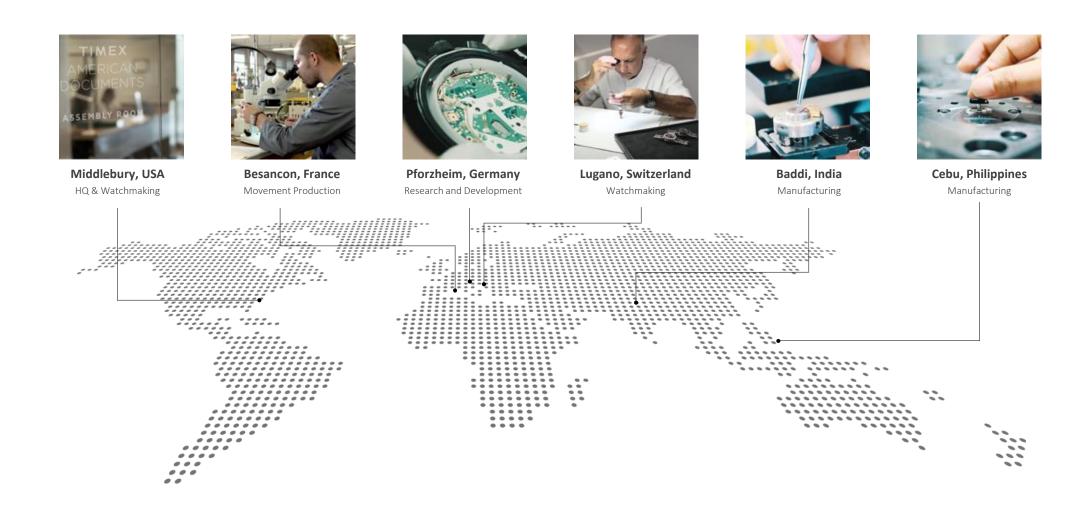

# Supply Chain: We are a True Global Watchmaker with the Owned Capabilities

## Baddi Plant: Superior Watchmaking & Supply Chain

A state of the art, SA8000: 2014 and

ISO 45001:2018 certified, watch assembly unit

in Baddi, Himachal Pradesh, India

Assembly of watches from piece parts to complete watch. Currently handling over 150 types of watch – movements.

Includes assembly of mechanical, quartz, digital, Analog, Ana-Digi, and connected watches.

The unit produces around 3 million watches annually.

Online and Offline Assembly capability to accommodate both high & low volume movements.