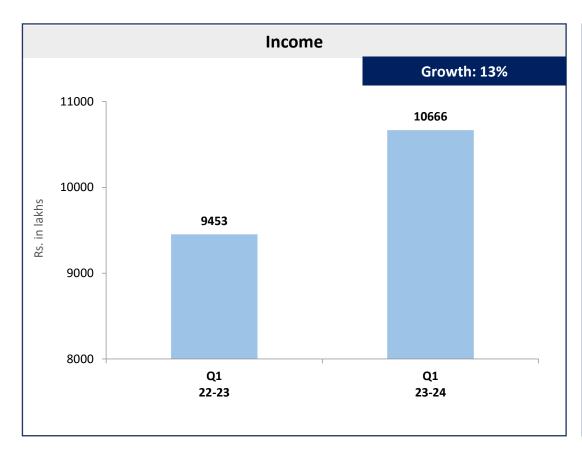

INR **48.5 Cr.**  Timex Media Impact Value

INR

25 Cr.

Financial Performance Q1'FY24

| TGIL Financial | Performance | 01 | 2023-24 |
|----------------|-------------|----|---------|
|----------------|-------------|----|---------|

- Total Income has grown by 13% during the quarter as compared to the same quarter last year.
- EBITDA is at Rs. 769 lakhs during the quarter as compared to Rs. 1368 lakhs during the same quarter last year.
- Profit before tax is at Rs. 567 lakhs during the quarter as compared to Rs. 1201 lakhs during the same quarter last year.
- Other expenses include advertising & sales promotion expenses of Rs. 1499 lakhs during the quarter as compared to Rs. 725 lakhs during the same quarter last year.