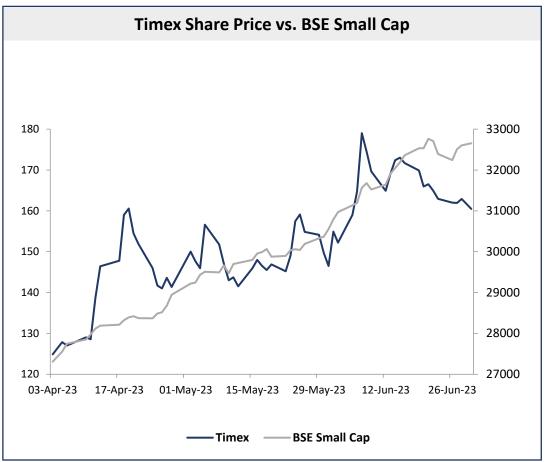

## **Market Capitalization**

Note: The market capitalization is based on BSE closing prices at the end of the period

An introduction to the most consumer-focused watchmaker in the world

ESTABLISHED 1854