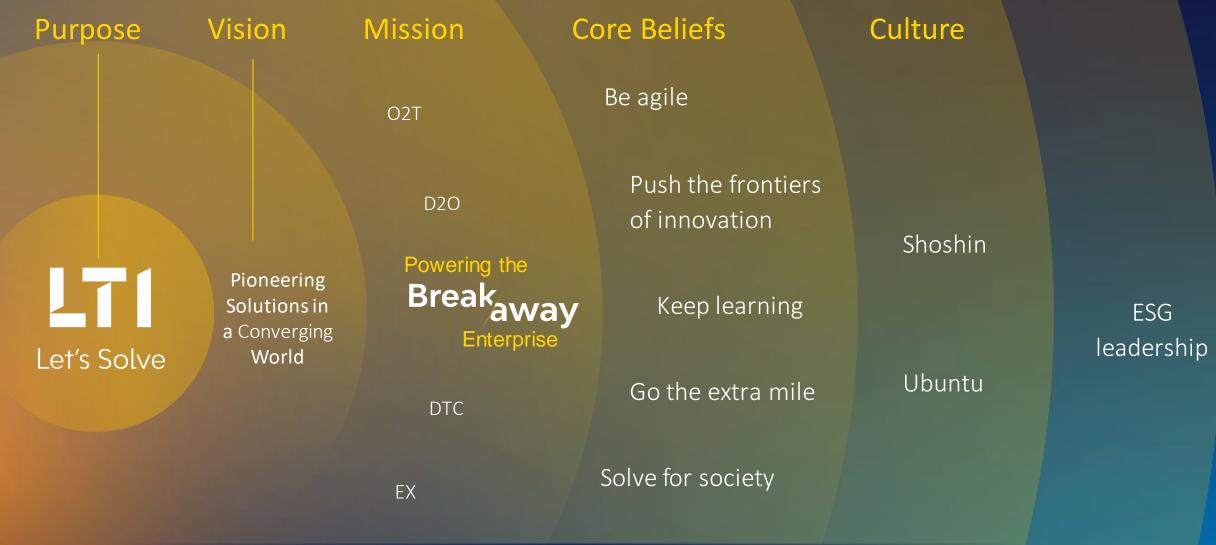

ESG rating by MSCI

A robust framework to institutionalize success for the next 25 years