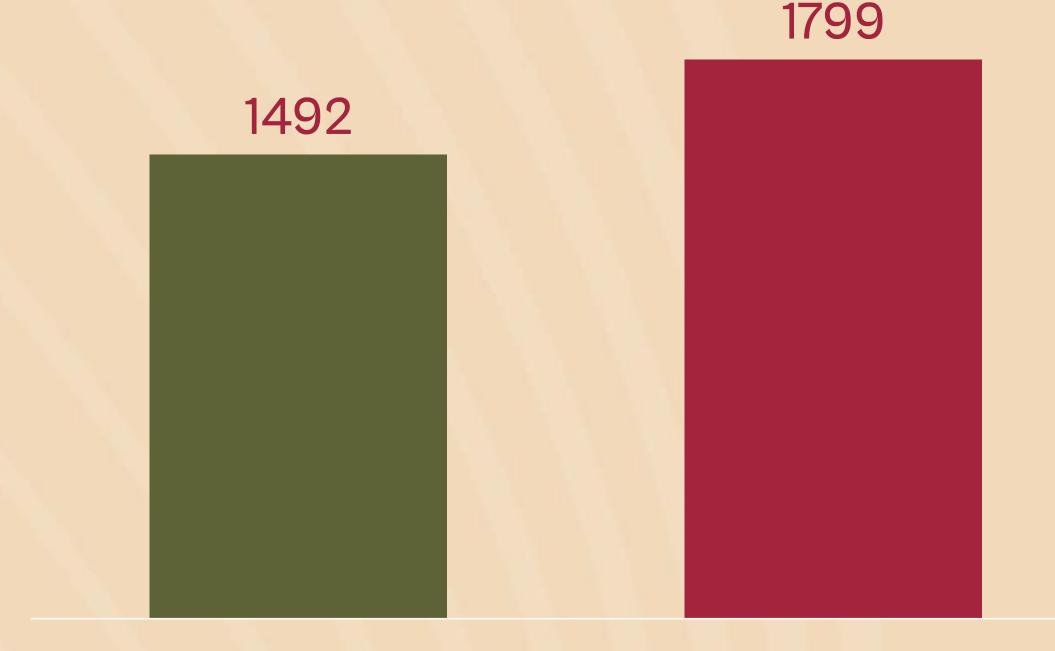

## **PRODUCTION** (IN MT)

5% Growth from YoY in Wrap & Carry

# 37028

**9M FY23** 

9M FY24

39000

Slight decline in Production by 4 % in YoY Q3 - Preventive plant maintenance.