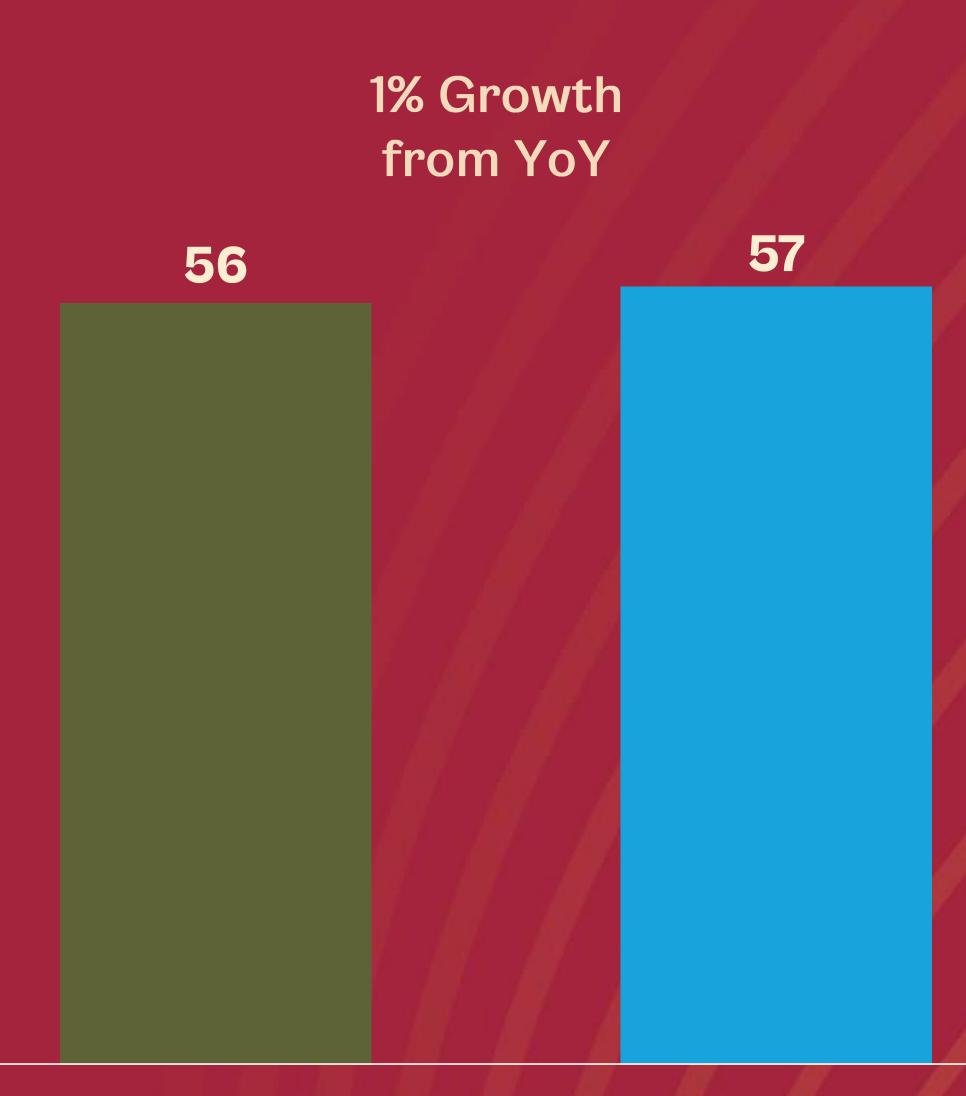

#### 21% Growth from YoY in Moulded

#### **9M FY23**

#### 3% Growth from YoY

317