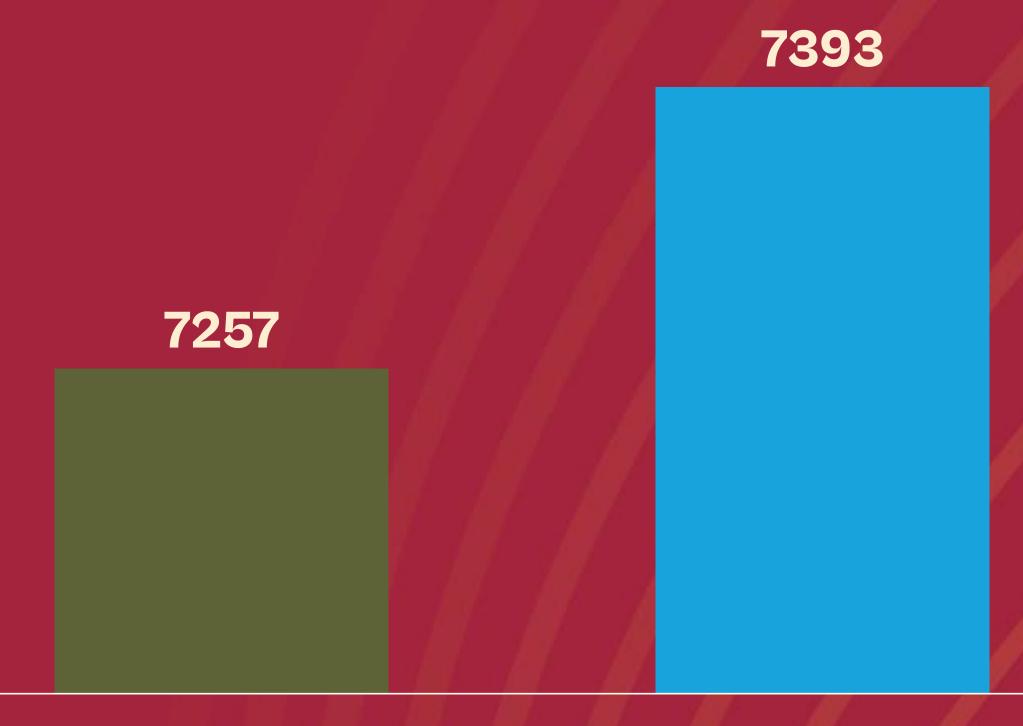

#### Q3FY24 – 101.62 Cr. v/s Q2FY24 – 107.26 Cr.

#### Q3FY24 - 16.66 Cr. v/s Q2FY24 - 18.35 Cr.

#### 2% Growth from YoY

#### Q3FY24 - 22.41Cr. v/s Q2FY24 - 23.94 Cr.