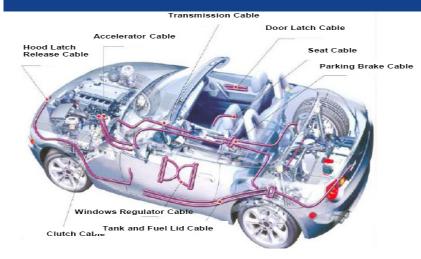

### **Exhaustive Range of Cables**

- Park Brake Cables
- Clutch Cables
- ✓ Starter Cables
- ✓ Throttle Cables
- ✓ Door Latch Cables
- Push-Pull Cables
- ✓ Mirror Cables
- ✓ Tail Gate Cables
- ✓ Gear Shifter Cables
- ✓ Tyre lifting Cables
- ✓ Fuel Filler cables
- Hood Lock & Release Cables
- ✓ Window Regulator Cables
- Cables for Seat Belts
- Seat Belt & Recliners Cables
- Speedometer & Tachometer Cables
- ✓ Seat lock Cables
- Engine stop Cables
- ✓ Idle Cable Assembly
- Flexible Drive Assembly
- ✓ And many more...

#### Indicative List of Our Products Used in a 4W