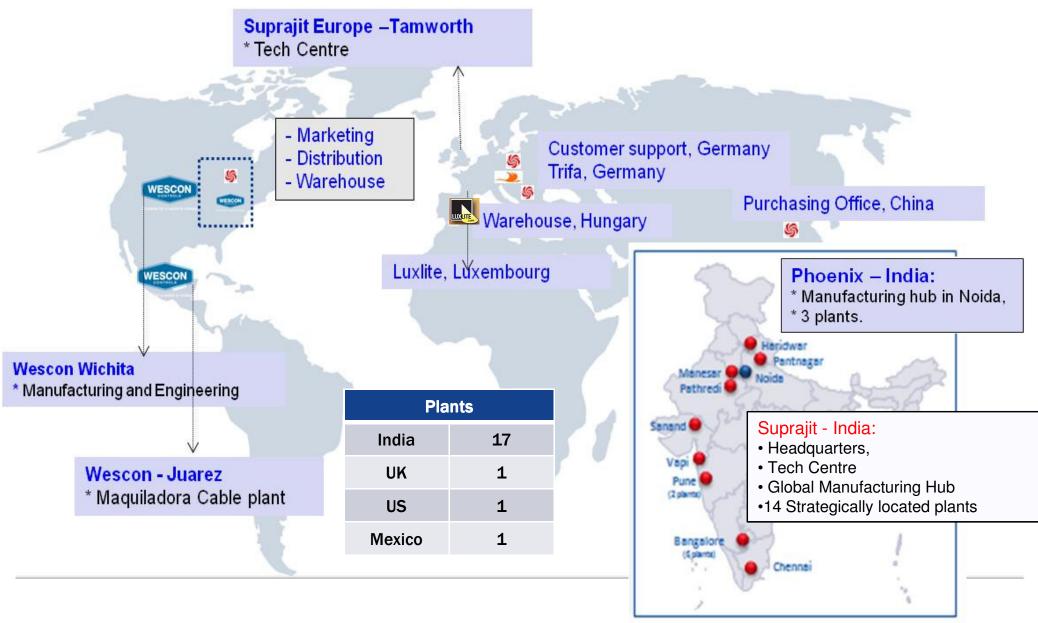

|
| John Deere Group | <b>JOHN DEERE</b>   | Magneti Mareli   |                  |
| MTD              | For A Growing Works | FORD             | Ford             |
| Lumax            | LUMAX               | Piaggio          | PIAGGIO*         |
| BMW              |                     | Royal Enfield    | Royal<br>Enfield |
| Yamaha           | YAMAHA              | Husqvarna        | Husqvarna        |



A Global Leader in Control Cables and Halogen Lam

# Strategy – Suprajit 2.0

# **Strategy – Derisk and Grow Profitably**



Aggressive Capacity Expansion and Strategic Acquisitions: Shah Concabs (IN), Gills Cables (UK), Pricol (Cables, IN), Phoenix (IN+EU), Wescon (US)



A Global Leader in Control Cables and Halogen Lamps

### **Strategy – 3 Brands**





### **Global Footprint**





A Global Leader in Control Cables and Halogen Lam

# **Financials**

#### **Capacities**



**Cable Capacity** 

**Revenue Split** 

FY 17-18 Cables, 78% Capacity expansion plan : Cables - 300+ million Capex – Rs. 100 cores (over 2 years)



A Global Leader in Control Cables and Halogen Lamps

### **Net Sales (Group)**





### **Segmental and Geographic Synergies**





A Global Leader in Control Cables and Halogen Lamo

# Milestones, Strengths and Accolades

### **Key Milestones in Our Journey:**





# **Suprajit Strengths**

- Mass manufacturer with competitive cost advantage.
- High productivity and low overhead costs.
- Excellent customer rapport.
- A proprietary class `B' item, giving a strategic relationship advantage.
- Best in-class manufacturing system.
- Excellent R&D syste