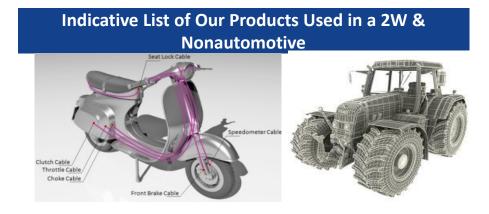

### **Exhaustive Range of Cables**

- Park Brake Cables
- Clutch Cables
- ✓ Starter Cables
- ✓ Throttle Cables
- ✓ Door Latch Cables
- Push-Pull Cables
- ✓ Mirror Cables
- ✓ Tail Gate Cables
- ✓ Gear Shifter Cables
- ✓ Tyre lifting Cables
- ✓ Fuel Filler cables
- Hood Lock & Release Cables
- ✓ Window Regulator Cables
- Cables for Seat Belts
- Seat Belt & Recliners Cables
- Speedometer & Tachometer Cables
- ✓ Seat lock Cables
- Engine stop Cables
- ✓ Idle Cable Assembly
- Flexible Drive Assembly
- ✓ And many more...