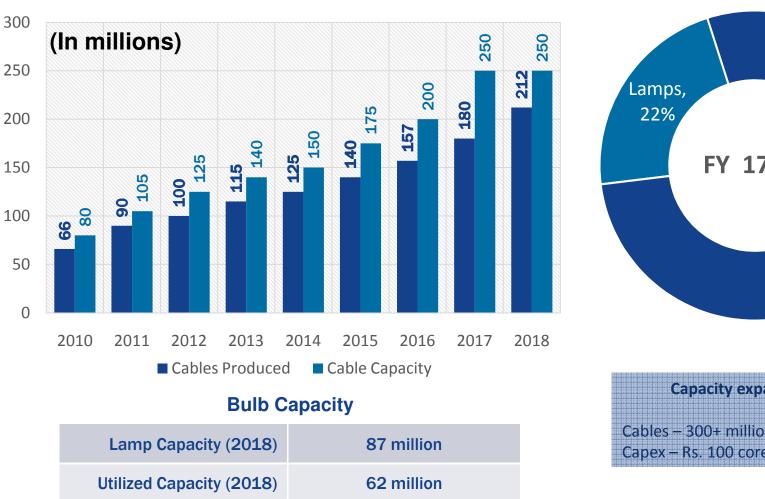

#### **Capacities**

**Cable Capacity** 

**Revenue Split** 

FY 17-18 Cables, 78% Capacity expansion plan : Cables - 300+ million Capex – Rs. 100 cores (over 2 years)

A Global Leader in Control Cables and Halogen Lamps