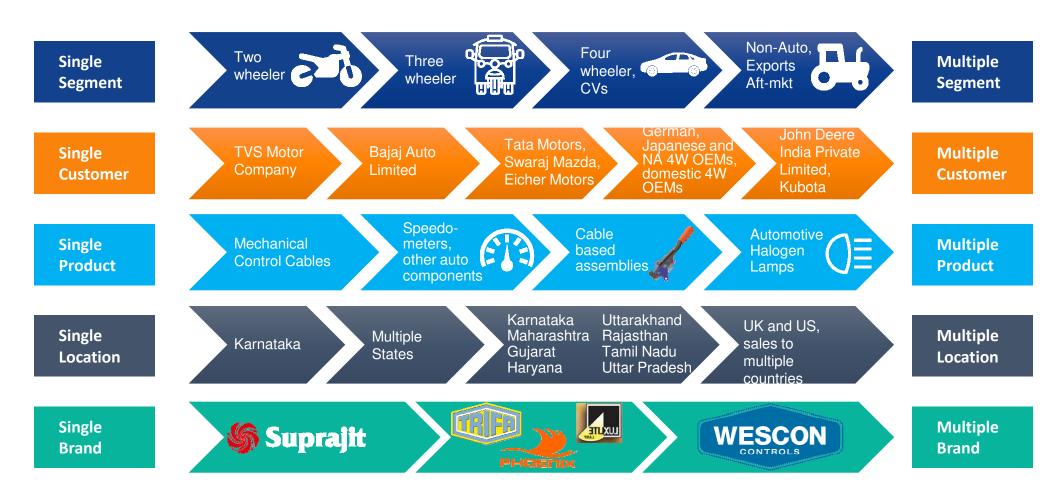

### **Group Overview**

- Top 3/ 5 in cables / halogen lamps.
- Dominant supplier in Indian Automotive Industry.
- Preferred Supplier to both Domestic and Overseas Customers (OEMs and Aftermarket).
- Exports to 50+ countries.
- Strong presence in nonautomotive cables in US/North American markets through Wescon.
- Strong Brands: Suprajit, Wescon and Phoenix.

# **Strategy – Derisk and Grow Profitably**

Aggressive Capacity Expansion and Strategic Acquisitions: Shah Concabs (IN), Gills Cables (UK), Pricol (Cables, IN), Phoenix (IN+EU), Wescon (US)

A Global Leader in Control Cables and Halogen Lamps