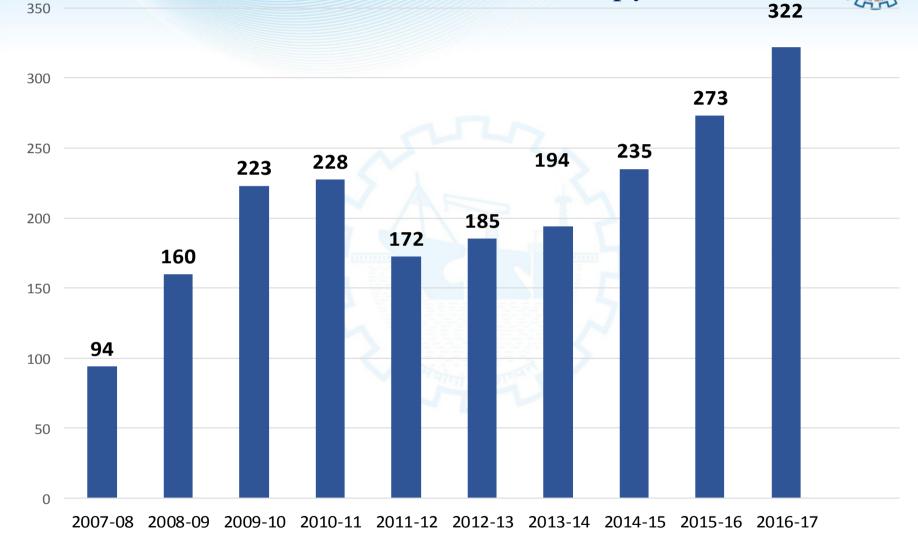

# Turnover (Rs Crs)

# FINANCIAL HIGHLIGHTS(Rs Crs)

| Particulars       | 3 months<br>ended<br>30.06.2017 | 3 months<br>ended<br>31.03.2017 | 3 months<br>ended<br>30.06.2016 | For the year ended 2016-17 |
|-------------------|---------------------------------|---------------------------------|---------------------------------|----------------------------|
| Turnover          | 556.25                          | 522.09                          | 413.17                          | 2058.87                    |
| Profit Before Tax | 140.39                          | 64.10                           | 124.43                          | 494.00                     |
| Profit After Tax  | 91.16                           | 41.80                           | 80.97                           | 322.15                     |
| EPS               | 8.05                            | 3.69                            | 7.15                            | 28.44                      |