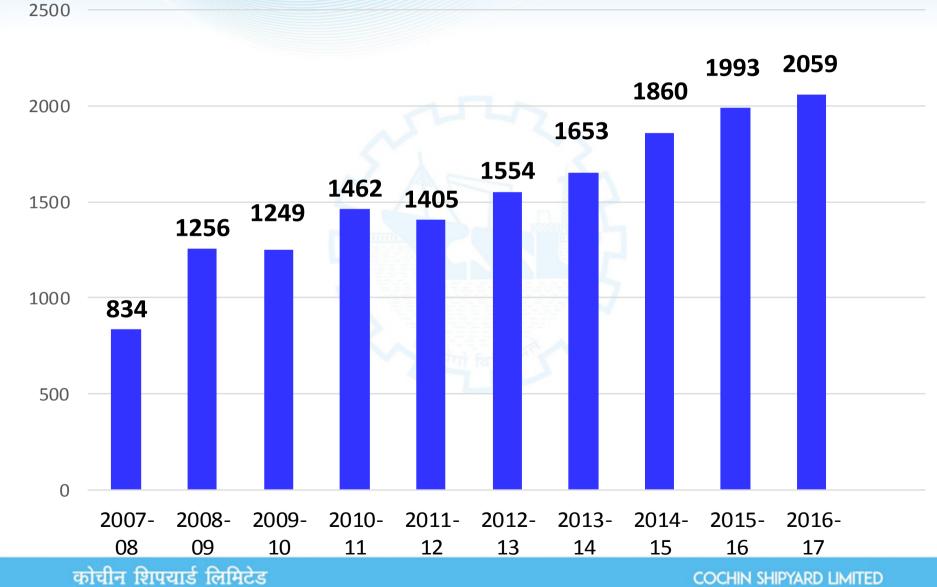

# Turnover (Rs Crs)

# FINANCIAL HIGHLIGHTS(Rs Crs)

| Particulars       | 3 months<br>ended<br>30.06.2017 | 3 months<br>ended<br>31.03.2017 | 3 months<br>ended<br>30.06.2016 | For the year ended 2016-17 |
|-------------------|---------------------------------|---------------------------------|---------------------------------|----------------------------|
| Turnover          | 556.25                          | 522.09                          | 413.17                          | 2058.87                    |
| Profit Before Tax | 140.39                          | 64.10                           | 124.43                          | 494.00                     |
| Profit After Tax  | 91.16                           | 41.80                           | 80.97                           | 322.15                     |
| EPS               | 8.05                            | 3.69                            | 7.15                            | 28.44                      |