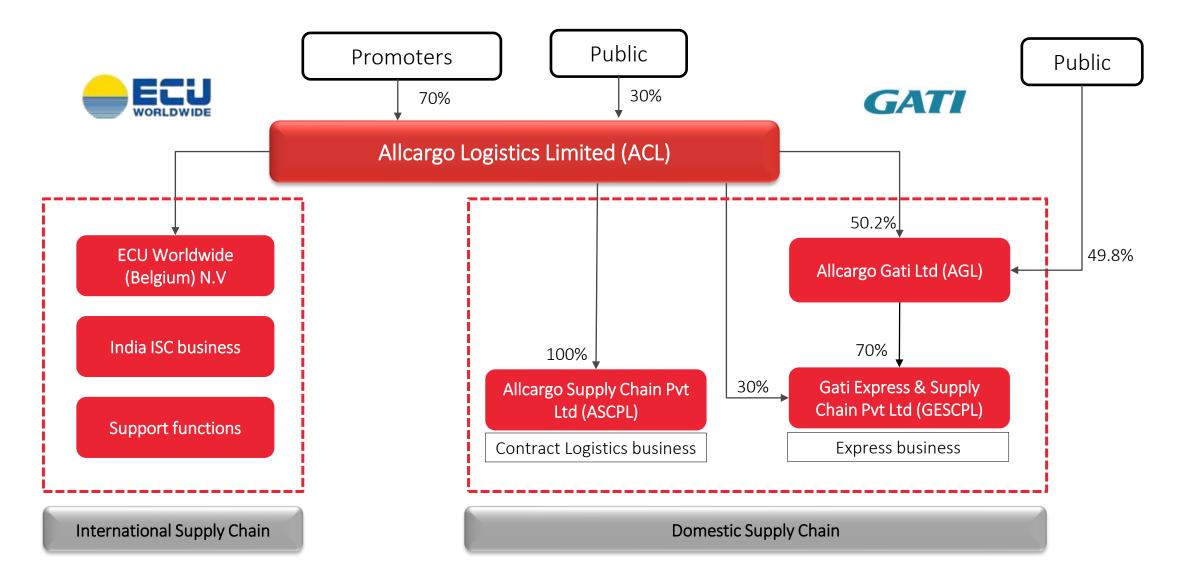

## ALLCARGO LOGISTICS & ALLCARGO GATI: EXISTING CORPORATE STRUCTURE

## SCHEME HIGHLIGHTS (1/2)

| Proposed Transaction<br>(under single Composite<br>Scheme of<br>Arrangement) | <ul> <li>Allcargo Logistics (ACL) to demerge its ISC business and support function into a separately listed entity, Allcargo ECU Limited (AEL).</li> <li>ASCPL (entity holding CL business) and GESCPL (operating entity of express business) will then merge into Allcargo Gati (AGL).</li> <li>As last step under the same Scheme, Allcargo Gati (housing the CL and Express businesses post the above step) to merge into Allcargo Logistics (post demerger of ISC business)</li> </ul>                                                                                                                                                                                                                                                                                                                                                                                                                                                                                                                                                                                                                                                                                                                                                                                                                                                                                                                                                                                                                                                                                                                                                                                                                                                                                                                                                                                                                                                                                            |
|------------------------------------------------------------------------------|---------------------------------------------------------------------------------------------------------------------------------------------------------------------------------------------------------------------------------------------------------------------------------------------------------------------------------------------------------------------------------------------------------------------------------------------------------------------------------------------------------------------------------------------------------------------------------------------------------------------------------------------------------------------------------------------------------------------------------------------------------------------------------------------------------------------------------------------------------------------------------------------------------------------------------------------------------------------------------------------------------------------------------------------------------------------------------------------------------------------------------------------------------------------------------------------------------------------------------------------------------------------------------------------------------------------------------------------------------------------------------------------------------------------------------------------------------------------------------------------------------------------------------------------------------------------------------------------------------------------------------------------------------------------------------------------------------------------------------------------------------------------------------------------------------------------------------------------------------------------------------------------------------------------------------------------------------------------------------------|
| Share Entitlement and<br>Share Swap Ratio                                    | <ul> <li>Proposed demerger : 1 equity share of AEL of Rs. 2 each fully paid up, for every 1 equity share of ACL of Rs 2 each fully paid up</li> <li>Proposed merger of ASCPL into Allcargo Gati: 2 equity shares of Gati of Rs. 2 each fully paid up, for every 10 equity shares of ASCPL of Rs. 10 each fully paid up</li> <li>1 RPS of Gati of Rs. 10 each fully paid up, for every 1 OCRPS of ASCPL of Rs. 10 each fully paid up (option of conversion on OCRPS has been rescinded by the holder of OCRPS)</li> <li>Proposed merger of GESCPL into Allcargo Gati: 3,475 equity shares of Gati of Rs. 2 each fully paid up, for every 10 equity shares of GESCPL of Rs. 2 each fully paid</li> <li>Proposed merger of Allcargo Gati into Allcargo Logistics (post ISC demerger): 63 equity shares of Allcargo Logistics of Rs. 2 each fully paid up, for every 10 equity shares of Gati of Rs. 2 each fully paid up, for every 10 equity shares of Gati of Rs. 2 each fully paid up, for every 10 equity shares of Gati of Rs. 2 each fully paid up, for every 10 equity shares of Gati of Rs. 2 each fully paid</li> <li>Proposed merger of Allcargo Gati into Allcargo Logistics (post ISC demerger): 63 equity shares of Allcargo Logistics of Rs. 2 each fully paid</li> <li>Proposed merger of Allcargo Gati into Allcargo Logistics (post ISC demerger): 63 equity shares of Allcargo Logistics of Rs. 2 each fully paid</li> <li>Proposed merger of Allcargo Gati into Allcargo Logistics (post ISC demerger): 63 equity shares of Allcargo Logistics of Rs. 2 each fully paid</li> <li>Proposed merger of Allcargo Gati into Allcargo Gati of Rs. 2 each fully paid</li> <li>Proposed merger of Allcargo Gati of Rs. 2 each fully paid</li> <li>Allcargo Gati's current shareholding in GESCPL (upon merger of GESCPL into Gati)</li> <li>ACL's current shareholding in ASCPL, GESCPL &amp; Allcargo Gati (upon merger of Allcargo Gati into Allcargo Logistics)</li> </ul> |

### AMALGAMATIONS

- Merger of ASCPL & GESCPL into Allcargo Gati (Appointed Date of 1<sup>st</sup> October 2023)
- Merger of Allcargo Gati into Allcargo Logistics (Appointed date = Effective Date, which will be filing of NCLT order with RoC)