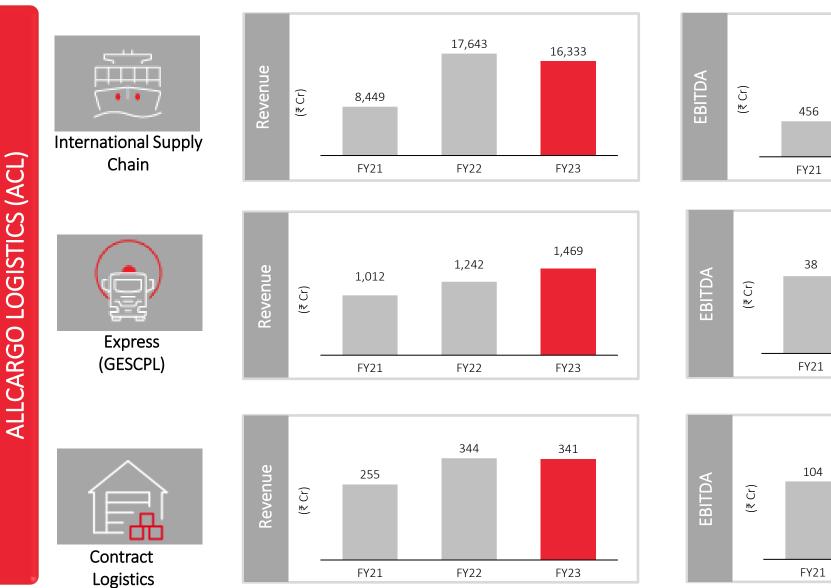

## CURRENT ANNUAL FINANCIAL HIGHLIGHTS

136

FY22

1,305

FY22

1,059

FY23

72

121

FY23

SCHEME DETAILING