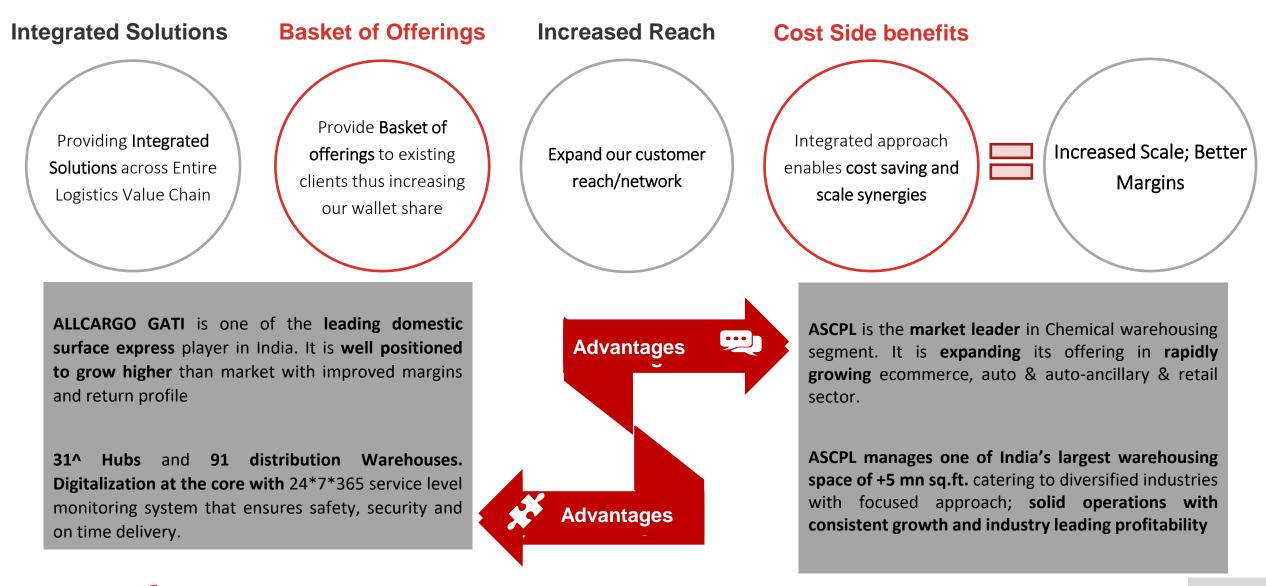

## COMBINING POWERHOUSES: EXPRESS + CONTRACT LOGISTICS

## CONTRACT LOGISTICS – KEY INDUSTRIES CATERED