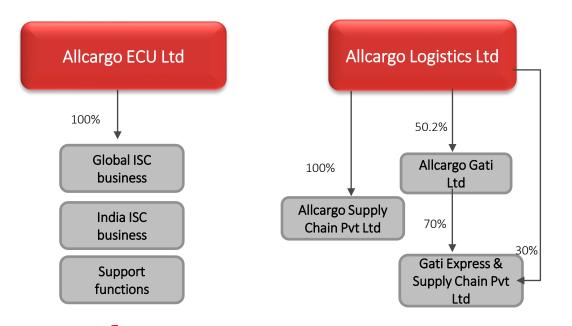

## ALLCARGO LOGISTICS & ALLCARGO GATI: EXISTING CORPORATE STRUCTURE

## SCHEME HIGHLIGHTS (1/2)

| Proposed Transaction<br>(under single Composite<br>Scheme of<br>Arrangement) | <ul> <li>Allcargo Logistics (ACL) to demerge its ISC business and support function into a separately listed entity, Allcargo ECU Limited (AEL).</li> <li>ASCPL (entity holding CL business) and GESCPL (operating entity of express business) will then merge into Allcargo Gati (AGL).</li> <li>As last step under the same Scheme, Allcargo Gati (housing the CL and Express businesses post the above step) to merge into Allcargo Logistics (post demerger of ISC business)</li> </ul>                                                                                                                                                                                                                                                                                                                                                                                                                                                                                                                                                                                                                                                                                                                                                                                                                                                                                                                                                                                                                                                                                                                                                                                                                                                                                                                                                                                                                                                                                            |
|------------------------------------------------------------------------------|---------------------------------------------------------------------------------------------------------------------------------------------------------------------------------------------------------------------------------------------------------------------------------------------------------------------------------------------------------------------------------------------------------------------------------------------------------------------------------------------------------------------------------------------------------------------------------------------------------------------------------------------------------------------------------------------------------------------------------------------------------------------------------------------------------------------------------------------------------------------------------------------------------------------------------------------------------------------------------------------------------------------------------------------------------------------------------------------------------------------------------------------------------------------------------------------------------------------------------------------------------------------------------------------------------------------------------------------------------------------------------------------------------------------------------------------------------------------------------------------------------------------------------------------------------------------------------------------------------------------------------------------------------------------------------------------------------------------------------------------------------------------------------------------------------------------------------------------------------------------------------------------------------------------------------------------------------------------------------------|
| Share Entitlement and<br>Share Swap Ratio                                    | <ul> <li>Proposed demerger : 1 equity share of AEL of Rs. 2 each fully paid up, for every 1 equity share of ACL of Rs 2 each fully paid up</li> <li>Proposed merger of ASCPL into Allcargo Gati: 2 equity shares of Gati of Rs. 2 each fully paid up, for every 10 equity shares of ASCPL of Rs. 10 each fully paid up</li> <li>1 RPS of Gati of Rs. 10 each fully paid up, for every 1 OCRPS of ASCPL of Rs. 10 each fully paid up (option of conversion on OCRPS has been rescinded by the holder of OCRPS)</li> <li>Proposed merger of GESCPL into Allcargo Gati: 3,475 equity shares of Gati of Rs. 2 each fully paid up, for every 10 equity shares of GESCPL of Rs. 2 each fully paid</li> <li>Proposed merger of Allcargo Gati into Allcargo Logistics (post ISC demerger): 63 equity shares of Allcargo Logistics of Rs. 2 each fully paid up, for every 10 equity shares of Gati of Rs. 2 each fully paid up, for every 10 equity shares of Gati of Rs. 2 each fully paid up, for every 10 equity shares of Gati of Rs. 2 each fully paid up, for every 10 equity shares of Gati of Rs. 2 each fully paid</li> <li>Proposed merger of Allcargo Gati into Allcargo Logistics (post ISC demerger): 63 equity shares of Allcargo Logistics of Rs. 2 each fully paid</li> <li>Proposed merger of Allcargo Gati into Allcargo Logistics (post ISC demerger): 63 equity shares of Allcargo Logistics of Rs. 2 each fully paid</li> <li>Proposed merger of Allcargo Gati into Allcargo Logistics (post ISC demerger): 63 equity shares of Allcargo Logistics of Rs. 2 each fully paid</li> <li>Proposed merger of Allcargo Gati into Allcargo Gati of Rs. 2 each fully paid</li> <li>Proposed merger of Allcargo Gati of Rs. 2 each fully paid</li> <li>Allcargo Gati's current shareholding in GESCPL (upon merger of GESCPL into Gati)</li> <li>ACL's current shareholding in ASCPL, GESCPL &amp; Allcargo Gati (upon merger of Allcargo Gati into Allcargo Logistics)</li> </ul> |

### AMALGAMATIONS

- Merger of ASCPL & GESCPL into Allcargo Gati (Appointed Date of 1<sup>st</sup> October 2023)
- Merger of Allcargo Gati into Allcargo Logistics (Appointed date = Effective Date, which will be filing of NCLT order with RoC)