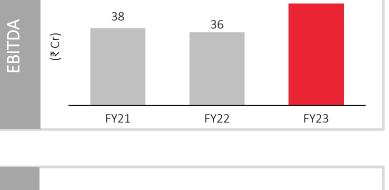

## CURRENT ANNUAL FINANCIAL HIGHLIGHTS

136

FY22

1,305

FY22

1,059

FY23

72

121

FY23

SCHEME DETAILING