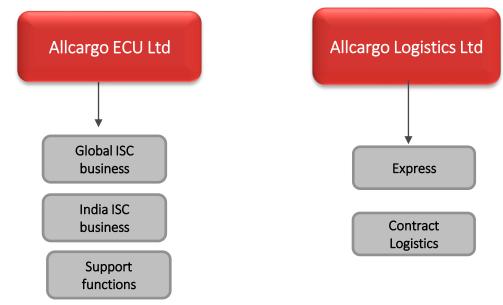

## **KEY HIGHLIGHTS (ALLCARGO ECU LIMITED)**

### ALLCARGO ECU LIMITED

### INTERNATIONAL SUPPLY CHAIN

Independent strategic undertaking with sharp focus on international supply chain business **INDEPENDENCE** 

**ENHANCED** FOCUS ON DIGITIZATION

**UNIOCK** 

SHAREHOLDER

VALUE

STRATEGIC

### DEMERGER

- **Demerger of ISC business** (and support functions) into a new entity, AEL which will be listed and will have mirror shareholding
- Appointed Date of 1st October 2023

### AMALGAMATIONS

- Merger of ASCPL & GESCPL into Allcargo Gati (Appointed Date of 1<sup>st</sup> October 2023)
- Merger of Allcargo Gati into Allcargo Logistics (Appointed date = Effective Date, which will be filing of NCLT order with RoC)