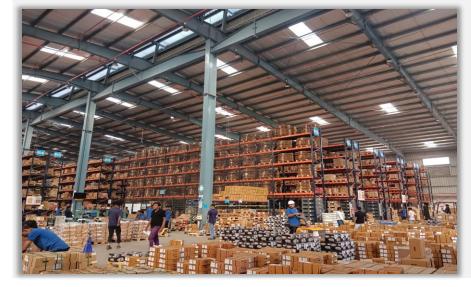

## INCREASING EFFICIENCY FOR ONE OF INDIA'S LARGEST CHEMICAL MANUFACTURER

- ASCPL efficiently manages approximately 6,000 Pallet Position Facility keeping about 4,000+ Tons of material
- Proper segregation of HAZ and Non-HAZ material as per their MSDS compatibility
- > Met the **KPI / SLA** consistently
- 300+ SKUs, about 1,500 Batches and handled in excess of monthly 500k quantity catering 70+ locations across India
- Accommodated increase in capacity from 2,000 Pallet Positions to 5,700 Pallet Positions in the last 3 years
- Stock accuracy of **100%** maintained **since last 3 years**
- Awarded as Best Warehouse service Provider measured on Safety, Sustainability, Social responsibility & Services for the last 2 years

### Key Challenges

- Storage capacity management and resource management
- Mixed batch receipts
- Not having space for any value-addition
- ➢ High cost of primary and secondary transportation
- > Difficult to arrange vehicles for last mile delivery
- Difficult to manage cut-off for inbound and outbound due to space constraints