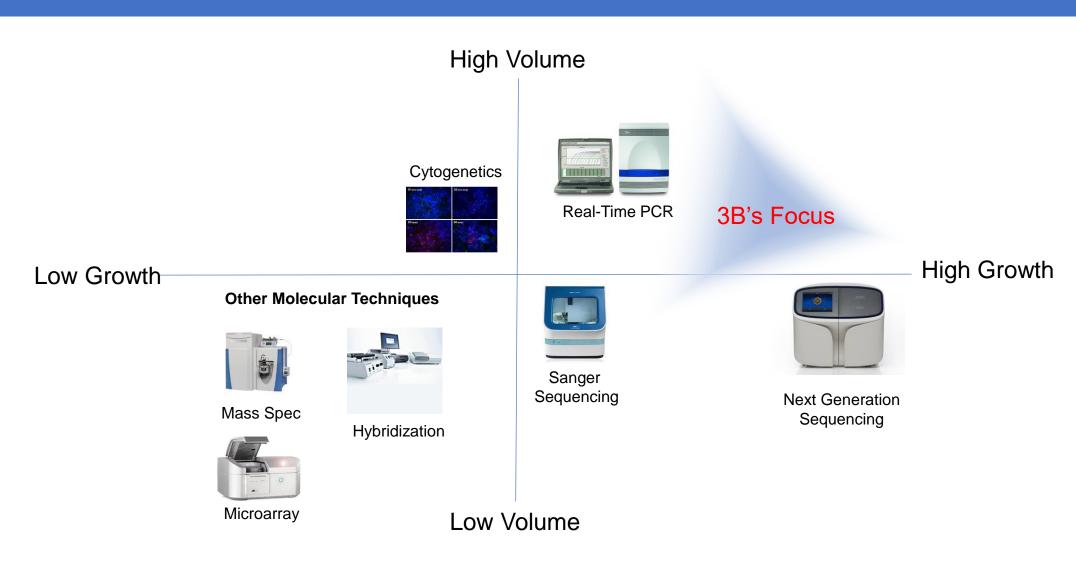

ous diseases background

#### **Laboratory Infrastructure**

- Separate R&D section
- BSL 2 extraction rooms
- Clean Rooms (ISO-7 / Class 10,000 with double door entry) for assay preparations & downstream activities





#### Product QC – Our Strength













All TRUPCR® products are passed through stringent QC protocols to ensure optimal performance at customer site

- QC of raw material
- QC of every final lot
- Cherrypicked QC of final batch

Besides above routine QC practices,

Kits are QC checked on respective\* real-time cyclers

\*We guarantee an unmatched performance of TRUPCR kits on any realtime PCR cyclers, which is the reason that the ordered product is QC check on the customer's real-time PCR brand and model





#### **Our Certificates**











### Technology Focus





#### Molecular Diagnostics

- The process of identifying a disease by studying molecules, such as proteins, DNA, and RNA, in a tissue or fluid.
- Molecular diagnostics is a technique used to analyze biological markers in the genome and proteome—the individual's genetic code and how their cells express their genes as proteins—by applying molecular biology to medical testing. The technique is typically used to diagnose and monitor disease, detect risk, and decide which therapies will work best for the individual.



### **MOLECULAR DIAGNOSTICS MARKET**

### Global Market Insights

Insights to innovation



#### Application Landscape:

Infectious disease sector share (2017): \$3.3 BN

Oncology segment CAGR (2018-24): 8%

#### Technology Landscape:

Sequencing segment CAGR (2018-24): 14.7%