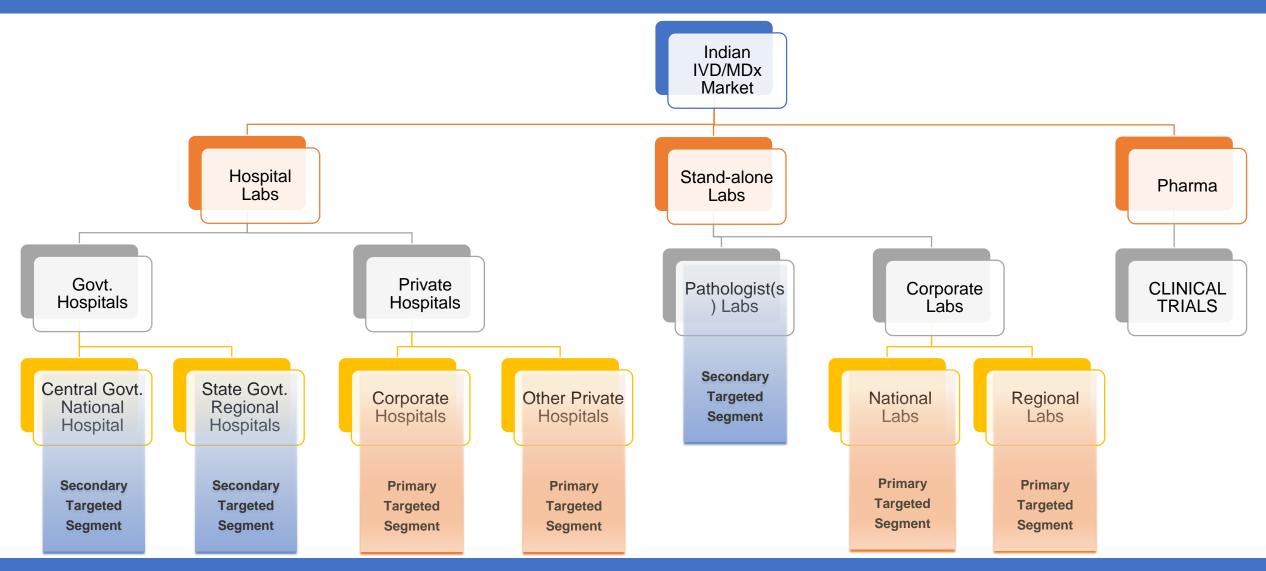

Karnataka

Gujrat

Rajasthan

Uttarakhand

Karnataka

Karnataka





#### New Products Launched in Q2 2019-20

- TRUPCR® HPV 14 High Risk PCR kit
- TRUPCR® STD Panel Chlamydia TrachDetection Real-time omatis, Neisseria Gonorrhoeae, Mycoplasma Genitalium, Herpes Simplex Viruses 1, Herpes Simplex Viruses 2, Gardnerella Vaginalis, Ureaplasma Urealyticum/Parvum, Trichomonas Vaginalis
- TRUPCR® Bacterial Respiratory Panel Includes Staphylococcus Aureus, Streptococcus Pneumoniae, Klebsiella Pneumoniae, Mycoplasma, Salmonella Enterica, Streptococcus Pyogens, Bordetella 1/2/3, Chlamydia, Streptococcus Agalactiae, Acenetobacter Baumanii, Pseudomonas Aerugenosa, Legionella, Haemophillus Influenzae, Moraxella

Several other assays are in the advanced R&D stage





#### **Target Customer Segments**





### TRUPCR® Global Recognition

Only INDIAN
company listed
in global survey\*

\*Survey conducted by Diaceutics UK

| Location of<br>Company | Company                                                      | Sensitivity | Complete<br>workflow<br>solution<br>available | Includes<br>Reverse<br>Transcriptase<br>step design | Alignment<br>with IS              | Simultaneous<br>step for Major<br>and Minor<br>transcript |
|------------------------|--------------------------------------------------------------|-------------|-----------------------------------------------|-----------------------------------------------------|-----------------------------------|-----------------------------------------------------------|
| France, Europe         | Elitech - PCR alert kit