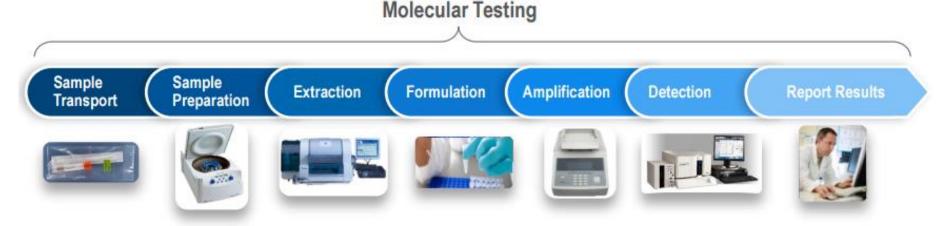

### Technology Focus

#### Molecular Diagnostics

- The process of identifying a disease by studying molecules, such as proteins, DNA, and RNA, in a tissue or fluid.
- Molecular diagnostics is a technique used to analyze biological markers in the genome and proteome—the individual's genetic code and how their cells express their genes as proteins—by applying molecular biology to medical testing. The technique is typically used to diagnose and monitor disease, detect risk, and decide which therapies will work best for the individual.