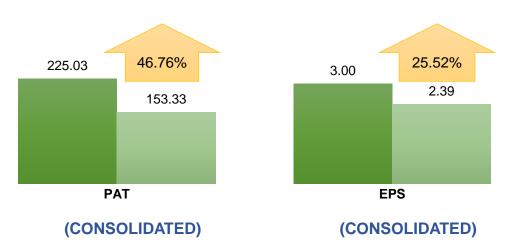

### Financial Performance: Key Highlights

| KILPEST (Consolidated)       | Q2 F20  | Q2 FY19 | FY19    |
|------------------------------|---------|---------|---------|
| Net sales                    | 963.59  | 784.28  | 2327.67 |
| Profit before tax            | 277.72  | 203.71  | 695.14  |
| Profit after tax             | 225.03  | 153.33  | 524.17  |
| Paid up Equity share capital | 750.81  | 640.81  | 640.81  |
| Reserves                     | 1133.76 | 727.64  | 1133.76 |
| Earnings Per Share (Rs.)     | 3.00    | 2.39    | 8.18    |