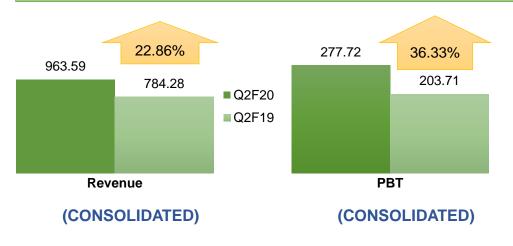

### Financial Performance: Key Highlights

| KILPEST (Consolidated)       | Q2 F20  | Q2 FY19 | FY19    |
|------------------------------|---------|---------|---------|
| Net sales                    | 963.59  | 784.28  | 2327.67 |
| Profit before tax            | 277.72  | 203.71  | 695.14  |
| Profit after tax             | 225.03  | 153.33  | 524.17  |
| Paid up Equity share capital | 750.81  | 640.81  | 640.81  |
| Reserves                     | 1133.76 | 727.64  | 1133.76 |
| Earnings Per Share (Rs.)     | 3.00    | 2.39    | 8.18    |

### Financial Highlights Q2-FY20

Rs. In Lakhs.