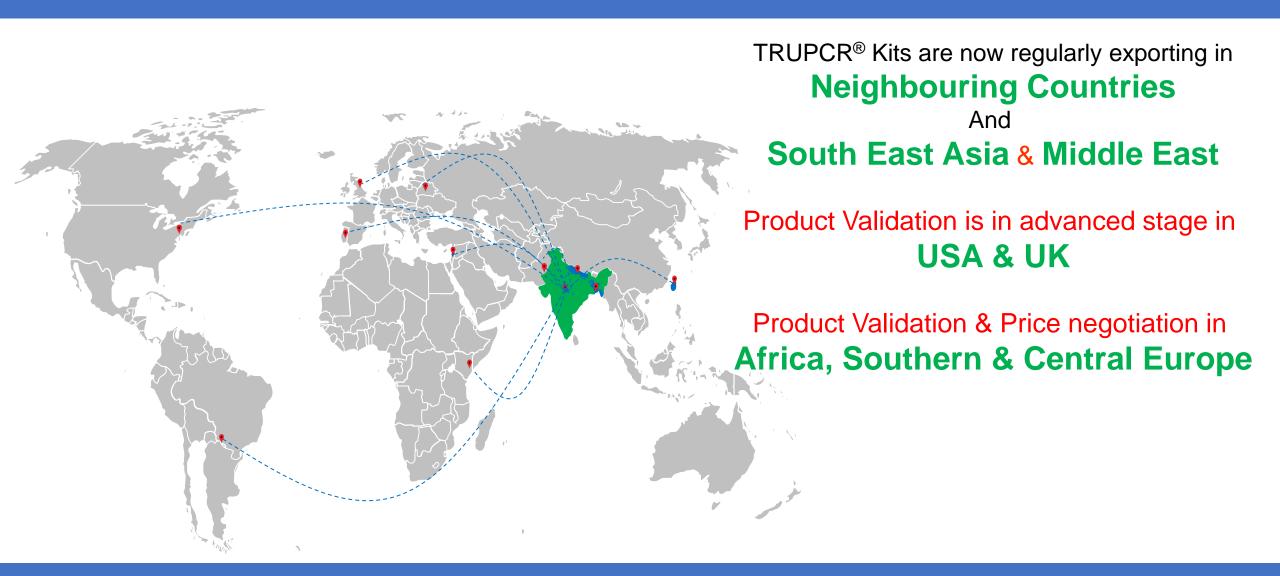

eumoniae, Legionella pneumophila/ longbeachae, Salmonella spp. & Haemophilus influenzae.

This panel can also marketed as Individual tests (~33) and separately Bacterial & Viral respiratory panels.

• Looking into the Drug resistance development in Tuberculosis company has started R&D on adding few more drugs resistance parameters to the existing Rifampicin resistance detection kit for TB.

#### Company has started developing following 2 parameters / panel on NGS & hopefully in 2-3 quarters it can be launched-

- BRCA 1 & 2 Mutation Detection kit alongwith few more genes relevant to Breast cancer
- Panel for Lung Cancer with 10 genes





#### **Our National Presence**



TRUPCR® range of products are currently used by:

155+ customers

Across

40 Cities





#### **Our Global Presence**







#### New Customers added in Q2 2019-20

**National Institute** 

Renowned Govt. Hospital

Govt. Hospital

Govt. Medical College

Standalone Diagnostic Laboratory

**Reputed Cancer Hospital** 

Regional Diagnostic Laboratory

**National Diagnostic Laboratory** 

Standalone Diagnostic Laboratory

National Institute of Medical Science

National Institute of Medical Science

Standalone Diagnostic Laboratory

Regional Diagnostic Laboratory

**Several Parameters started with Existing Customers** 

Maharashtra

Delhi

Rajashthan (under Tender/ Rate contract)

Rajashthan (under Tender/ Rate contract)

Hyderabad

Kerala (under Tender/ Rate contract)

Kerala

Karnataka

Gujrat

Rajasthan

Uttarakhand

Karnataka

Karnataka





#### New Products Launched in Q2 2019-20

- TRUPCR® HPV 14 High Ris