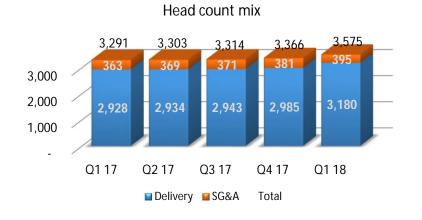

rnational), and Rs. 1.11 crores in Q1 of FY2016-17 (relating to Domestic).

The Company has presented, for the first time, its consolidated financial results under Indian Accounting Standards ("Ind AS") from April 01, 2017 and accordingly these financial results have been prepared in accordance with the recognition and measurement principles laid down in Ind AS. Financial results for the comparative period have also been presented in accordance with the recognition and measurement principles of Ind AS

## Consolidated - Financials



**INR Crores** 

#### **Revenue - by Quarter**



#### **EBIDTA - by Quarter**





#### Note:-

- 1. Figures of Q1-17, Q4-17 and Q1-18 are based on Ind AS
- 2. Figures of Q1-17, Q4-17 are reinstated for Ind AS impact

## Consolidated – Human Capital











## Consolidated - ROCE & RONW







## Consolidated - Day Sales Outstanding











## International IT services - Financials



**INR Crores** 

#### **Revenue - by Quarter**



#### Revenue \$ mn



#### Note:-

- 1. Figures of Q1-17, Q4-17 and Q1-18 are based on Ind AS
- 2. Figures of Q1-17, Q4-17 are reinstated for Ind AS impact

#### **EBIDTA - by Quarter**





## International IT Services - Revenue Mix







#### **Onsite / Offshore** 100% 80% 55% 57% 57% 58% 60% 60% 40% 45% 42% 43% 43% 40% 20% 0% Q1 17 Q2 17 Q3 17 Q4 17 Q1 18 Onsite ■ Offshore



## International IT Services - Revenue by Competency







## International IT Services - Revenue by Customers



#### **New Customers**



#### **Revenue from Top Customers**



#### No. of customers by Vertical



#### **Customer