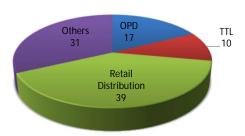

Capital











## Consolidated - ROCE & RONW







## Consolidated - Day Sales Outstanding











## International IT services - Financials



**INR Crores** 

#### **Revenue - by Quarter**



#### Revenue \$ mn



#### Note:-

- 1. Figures of Q1-17, Q4-17 and Q1-18 are based on Ind AS
- 2. Figures of Q1-17, Q4-17 are reinstated for Ind AS impact

#### **EBIDTA - by Quarter**





## International IT Services - Revenue Mix







#### **Onsite / Offshore** 100% 80% 55% 57% 57% 58% 60% 60% 40% 45% 42% 43% 43% 40% 20% 0% Q1 17 Q2 17 Q3 17 Q4 17 Q1 18 Onsite ■ Offshore



## International IT Services - Revenue by Competency







## International IT Services - Revenue by Customers



#### **New Customers**



#### **Revenue from Top Customers**



#### No. of customers by Vertical



#### **Customer Category**



#### No. of customers by Geo



## **Utilization / Forward Cover Realization**







## Domestic Product & Services - Financials



**INR Crores** 

**Revenue - by Quarter** 



**EBIDTA - by Quarter** 





#### Note:-

- 1. Figures of Q1-17, Q4-17 and Q1-18 are based on Ind AS
- 2. Figures of Q1-17, Q4-17 are reinstated for Ind AS impact

## **GO DEEPER**

Transform business with IT



## Thank You!

www.linkedin.com/company/sonata-software

www.facebook.com/sonatasoftware

www.twitter.com/sonata\_software

www.sonata-software.com