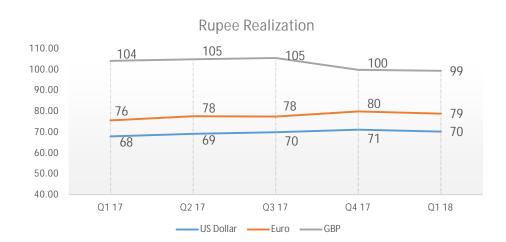

rnational IT services - Financials



**INR Crores** 

#### **Revenue - by Quarter**



#### Revenue \$ mn



#### Note:-

- 1. Figures of Q1-17, Q4-17 and Q1-18 are based on Ind AS
- 2. Figures of Q1-17, Q4-17 are reinstated for Ind AS impact

#### **EBIDTA - by Quarter**





## International IT Services - Revenue Mix







#### **Onsite / Offshore** 100% 80% 55% 57% 57% 58% 60% 60% 40% 45% 42% 43% 43% 40% 20% 0% Q1 17 Q2 17 Q3 17 Q4 17 Q1 18 Onsite ■ Offshore



## International IT Services - Revenue by Competency







## International IT Services - Revenue by Customers



#### **New Customers**



#### **Revenue from Top Customers**



#### No. of customers by Vertical



#### **Customer Category**



#### No. of customers by Geo



## **Utilization / Forward Cover Realization**







## Domestic Product & Services - Financials



**INR Crores** 

**Revenue - by Quarter** 



**EBIDTA - by Quarter** 





#### Note:-

- 1. Figures of Q1-17, Q4-17 and Q1-18 are based on Ind AS
- 2. Figures of Q1-17, Q4-17 are reinstated for Ind AS impact

## **GO DEEPER**

Transform business with IT



## Thank You!

www.linkedin.com/company/sonata-software

www.facebook.com/sonatasoftware

www.twitter.com/sonata\_software

www.sonata-software.com