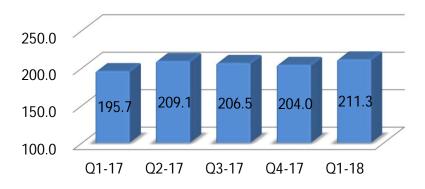

#### **Revenue - by Quarter**

#### Note:-

- 1. Figures of Q1-17, Q4-17 and Q1-18 are based on Ind AS
- 2. Figures of Q1-17, Q4-17 are reinstated for Ind AS impact