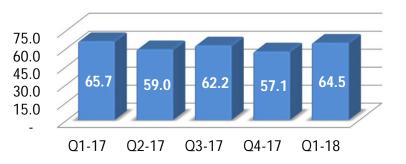

## Result Snapshot – Q1 FY 18

Ores sonata sor

**INR Crores** 

| Description                     | For the Quarter ended |           |      |           |     |
|---------------------------------|-----------------------|-----------|------|-----------|-----|
| Description                     | 30/Jun/17             | 31/Mar/17 | QoQ  | 30/Jun/16 | YoY |
| Revenues                        |                       |           |      |           |     |
| International IT Services       | 211.3                 | 204.0     | 4%   | 195.7     | 8%  |
| Domestic- Products & Services   | 434.1                 | 489.3     | -11% | 420.9     | 3%  |
| Consolidated                    | 634.5                 | 685.8     | -7%  | 609.4     | 4%  |
| EBITDA                          |                       |           |      |           |     |
| International IT Services *     | 49.8                  | 44.0      | 13%  | 51.2      | -3% |
| Domestic- Products & Services * | 15.1                  | 14.0      | 8%   | 15.2      | -1% |
| Consolidated *                  | 64.5                  | 57.1      | 13%  | 65.7      | -2% |
| PAT                             |                       |           |      |           |     |
| International IT Services       | 34.5                  | 27.1      | 27%  | 34.5      | 0%  |
| Domestic- Products & Services   | 8.6                   | 8.4       | 2%   | 8.8       | -3% |
| Consolidated                    | 43.0                  | 35.5      | 21%  | 43.4      | -1% |

#### **EBIDTA - by Quarter**