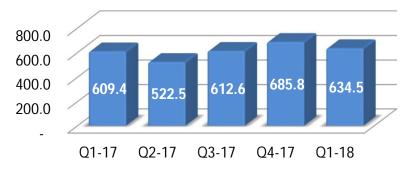

## Result Snapshot – Q1 FY 18

Ores sonata sor

**INR Crores** 

| Description                     | For the Quarter ended |           |      |           |     |
|---------------------------------|-----------------------|-----------|------|-----------|-----|
| Description                     | 30/Jun/17             | 31/Mar/17 | QoQ  | 30/Jun/16 | YoY |
| Revenues                        |                       |           |      |           |     |
| International IT Services       | 211.3                 | 204.0     | 4%   | 195.7     | 8%  |
| Domestic- Products & Services   | 434.1                 | 489.3     | -11% | 420.9     | 3%  |
| Consolidated                    | 634.5                 | 685.8     | -7%  | 609.4     | 4%  |
| EBITDA                          |                       |           |      |           |     |
| International IT Services *     | 49.8                  | 44.0      | 13%  | 51.2      | -3% |
| Domestic- Products & Services * | 15.1                  | 14.0      | 8%   | 15.2      | -1% |
| Consolidated *                  | 64.5                  | 57.1      | 13%  | 65.7      | -2% |
| PAT                             |                       |           |      |           |     |
| International IT Services       | 34.5                  | 27.1      | 27%  | 34.5      | 0%  |
| Domestic- Products & Services   | 8.6                   | 8.4       | 2%   | 8.8       | -3% |
| Consolidated                    | 43.0                  | 35.5      | 21%  | 43.4      | -1% |

#### **Revenue - by Quarter**