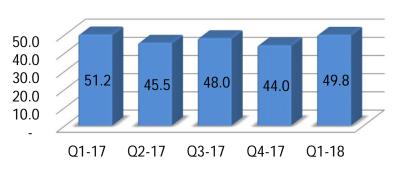

#### **EBIDTA - by Quarter**

## Result Snapshot – Q1 FY 18

Ores sonata sor

**INR Crores** 

| Description                     | For the Quarter ended |           |      |           |     |
|---------------------------------|-----------------------|-----------|------|-----------|-----|
| Description                     | 30/Jun/17             | 31/Mar/17 | QoQ  | 30/Jun/16 | YoY |
| Revenues                        |                       |           |      |           |     |
| International IT Services       | 211.3                 | 204.0     | 4%   | 195.7     | 8%  |
| Domestic- Products & Services   | 434.1                 | 489.3     | -11% | 420.9     | 3%  |
| Consolidated                    | 634.5                 | 685.8     | -7%  | 609.4     | 4%  |
| EBITDA                          |                       |           |      |           |     |
| International IT Services *     | 49.8                  | 44.0      | 13%  | 51.2      | -3% |
| Domestic- Products & Services * | 15.1                  | 14.0      | 8%   | 15.2      | -1% |
| Consolidated *                  | 64.5                  | 57.1      | 13%  | 65.7      | -2% |
| PAT                             |                       |           |      |           |     |
| International IT Services       | 34.5                  | 27.1      | 27%  | 34.5      | 0%  |
| Domestic- Products & Services   | 8.6                   | 8.4       | 2%   | 8.8       | -3% |
| Consolidated                    | 43.0                  | 35.5      | 21%  | 43.4      | -1% |