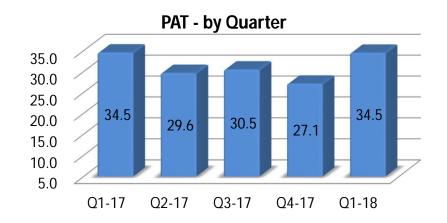

## Result Snapshot – Q1 FY 18

Ores sonata sor

**INR Crores** 

| Description                     | For the Quarter ended |           |      |           |     |
|---------------------------------|-----------------------|-----------|------|-----------|-----|
| Description                     | 30/Jun/17             | 31/Mar/17 | QoQ  | 30/Jun/16 | YoY |
| Revenues                        |                       |           |      |           |     |
| International IT Services       | 211.3                 | 204.0     | 4%   | 195.7     | 8%  |
| Domestic- Products & Services   | 434.1                 | 489.3     | -11% | 420.9     | 3%  |
| Consolidated                    | 634.5                 | 685.8     | -7%  | 609.4     | 4%  |
| EBITDA                          |                       |           |      |           |     |
| International IT Services *     | 49.8                  | 44.0      | 13%  | 51.2      | -3% |
| Domestic- Products & Services * | 15.1                  | 14.0      | 8%   | 15.2      | -1% |
| Consolidated *                  | 64.5                  | 57.1      | 13%  | 65.7      | -2% |
| PAT                             |                       |           |      |           |     |
| International IT Services       | 34.5                  | 27.1      | 27%  | 34.5      | 0%  |
| Domestic- Products & Services   | 8.6                   | 8.4       | 2%   | 8.8       | -3% |
| Consolidated                    | 43.0                  | 35.5      | 21%  | 43.4      | -1% |