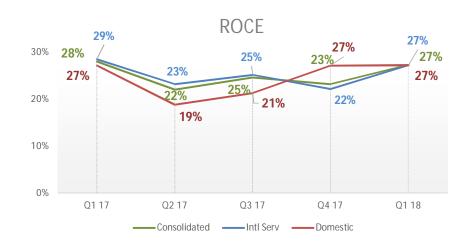

Q1 of FY2016-17 (relating to Domestic).

The Company has presented, for the first time, its consolidated financial results under Indian Accounting Standards ("Ind AS") from April 01, 2017 and accordingly these financial results have been prepared in accordance with the recognition and measurement principles laid down in Ind AS. Financial results for the comparative period have also been presented in accordance with the recognition and measurement principles of Ind AS

## Consolidated - Financials



**INR Crores** 

#### **Revenue - by Quarter**



#### **EBIDTA - by Quarter**





#### Note:-

- 1. Figures of Q1-17, Q4-17 and Q1-18 are based on Ind AS
- 2. Figures of Q1-17, Q4-17 are reinstated for Ind AS impact

## Consolidated – Human Capital











## Consolidated - ROCE & RONW







## Consolidated - Day Sales Outstanding











## International IT services - Financials



**INR Crores** 

#### **Revenue - by Quarter**



#### Revenue \$ mn



#### Note:-

- 1. Figures of Q1-17, Q4-17 and Q1-18 are based on Ind AS
- 2. Figures of Q1-17, Q4-17 are reinstated for Ind AS impact

#### **EBIDTA - by Quarter**





## International IT Services - Revenue Mix







#### **Onsite / Offshore** 100% 80% 55% 57% 57% 58% 60% 60% 40% 45% 42% 43% 43% 40% 20% 0% Q1 17 Q2 17 Q3 17 Q4 17 Q1 18 Onsite ■ Offshore



## International IT Services - Revenue by Competency







## International IT Services - Revenue by Customers



#### **New Customers**



#### **Revenue from Top Customers**



#### No. of customers by Vertical



#### **Customer Category**



#### No. of customer