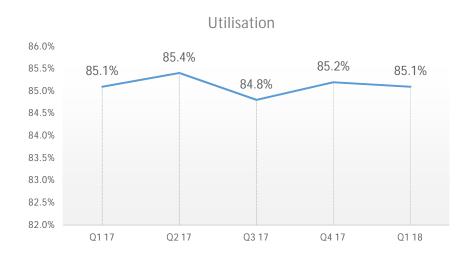

ational IT services - Financials



**INR Crores** 

#### **Revenue - by Quarter**



#### Revenue \$ mn



#### Note:-

- 1. Figures of Q1-17, Q4-17 and Q1-18 are based on Ind AS
- 2. Figures of Q1-17, Q4-17 are reinstated for Ind AS impact

#### **EBIDTA - by Quarter**





## International IT Services - Revenue Mix







#### **Onsite / Offshore** 100% 80% 55% 57% 57% 58% 60% 60% 40% 45% 42% 43% 43% 40% 20% 0% Q1 17 Q2 17 Q3 17 Q4 17 Q1 18 Onsite ■ Offshore



## International IT Services - Revenue by Competency







## International IT Services - Revenue by Customers



#### **New Customers**



#### **Revenue from Top Customers**



#### No. of customers by Vertical



#### **Customer Category**



#### No. of customers by Geo



## **Utilization / Forward Cover Realization**







## Domestic Product & Services - Financials



**INR Crores** 

**Revenue - by Quarter** 



**EBIDTA - by Quarter** 





#### Note:-

- 1. Figures of Q1-17, Q4-17 and Q1-18 are based on Ind AS
- 2. Figures of Q1-17, Q4-17 are reinstated for Ind AS impact

## **GO DEEPER**

Transform business with IT



## Thank You!

www.linkedin.com/company/sonata-software

www.facebook.com/sonatasoftware

www.twitter.com/sonata\_software

www.sonata-software.com