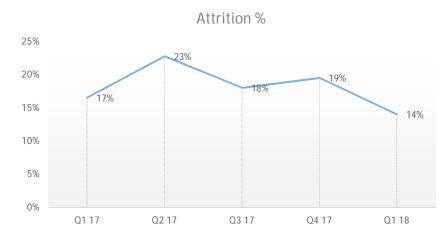

International), and Rs. 1.11 crores in Q1 of FY2016-17 (relating to Domestic).

The Company has presented, for the first time, its consolidated financial results under Indian Accounting Standards ("Ind AS") from April 01, 2017 and accordingly these financial results have been prepared in accordance with the recognition and measurement principles laid down in Ind AS. Financial results for the comparative period have also been presented in accordance with the recognition and measurement principles of Ind AS

## Consolidated - Financials



**INR Crores** 

#### **Revenue - by Quarter**



#### **EBIDTA - by Quarter**





#### Note:-

- 1. Figures of Q1-17, Q4-17 and Q1-18 are based on Ind AS
- 2. Figures of Q1-17, Q4-17 are reinstated for Ind AS impact

## Consolidated – Human Capital











## Consolidated - ROCE & RONW







## Consolidated - Day Sales Outstanding











## International IT services - Financials



**INR Crores** 

#### **Revenue - by Quarter**



#### Revenue \$ mn



#### Note:-

- 1. Figures of Q1-17, Q4-17 and Q1-18 are based on Ind AS
- 2. Figures of Q1-17, Q4-17 are reinstated for Ind AS impact

#### **EBIDTA - by Quarter**





## International IT Services - Revenue Mix







#### **Onsite / Offshore** 100% 80% 55% 57% 57% 58% 60% 60% 40% 45% 42% 43% 43% 40% 20% 0% Q1 17 Q2 17 Q3 17 Q4 17 Q1 18 Onsite ■ Offshore



## International IT Services - Revenue by Competency







## International IT Services - Revenue by Customers



#### **New Customers**



#### **Revenue from Top Customers**



#### No. of customers by Vertical



#### **Cust