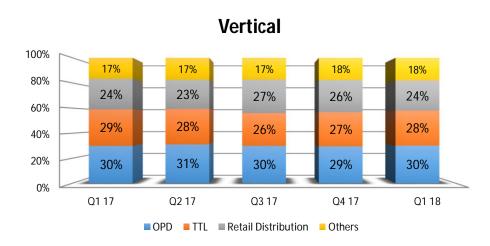

## International IT Services - Revenue by Customers

#### No. of customers by Vertical