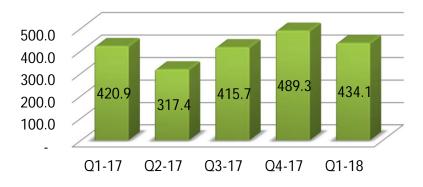

## Domestic Product & Services - Financials

**INR Crores** 

**Revenue - by Quarter** 

**EBIDTA - by Quarter** 

## Result Snapshot – Q1 FY 18

Ores sonata sor

**INR Crores** 

| Description                     | For the Quarter ended |           |      |           |     |
|---------------------------------|-----------------------|-----------|------|-----------|-----|
| Description                     | 30/Jun/17             | 31/Mar/17 | QoQ  | 30/Jun/16 | YoY |
| Revenues                        |                       |           |      |           |     |
| International IT Services       | 211.3                 | 204.0     | 4%   | 195.7     | 8%  |
| Domestic- Products & Services   | 434.1                 | 489.3     | -11% | 420.9     | 3%  |
| Consolidated                    | 634.5                 | 685.8     | -7%  | 609.4     | 4%  |
| EBITDA                          |                       |           |      |           |     |
| International IT Services *     | 49.8                  | 44.0      | 13%  | 51.2      | -3% |
| Domestic- Products & Services * | 15.1                  | 14.0      | 8%   | 15.2      | -1% |
| Consolidated *                  | 64.5                  | 57.1      | 13%  | 65.7      | -2% |
| PAT                             |                       |           |      |           |     |
| International IT Services       | 34.5                  | 27.1      | 27%  | 34.5      | 0%  |
| Domestic- Products & Services   | 8.6                   | 8.4       | 2%   | 8.8       | -3% |
| Consolidated                    | 43.0                  | 35.5      | 21%  | 43.4      | -1% |