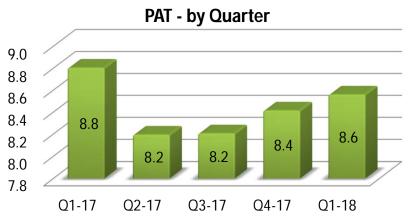

## Result Snapshot – Q1 FY 18

Ores sonata sor

**INR Crores** 

| Description                     | For the Quarter ended |           |      |           |     |
|---------------------------------|-----------------------|-----------|------|-----------|-----|
| Description                     | 30/Jun/17             | 31/Mar/17 | QoQ  | 30/Jun/16 | YoY |
| Revenues                        |                       |           |      |           |     |
| International IT Services       | 211.3                 | 204.0     | 4%   | 195.7     | 8%  |
| Domestic- Products & Services   | 434.1                 | 489.3     | -11% | 420.9     | 3%  |
| Consolidated                    | 634.5                 | 685.8     | -7%  | 609.4     | 4%  |
| EBITDA                          |                       |           |      |           |     |
| International IT Services *     | 49.8                  | 44.0      | 13%  | 51.2      | -3% |
| Domestic- Products & Services * | 15.1                  | 14.0      | 8%   | 15.2      | -1% |
| Consolidated *                  | 64.5                  | 57.1      | 13%  | 65.7      | -2% |
| PAT                             |                       |           |      |           |     |
| International IT Services       | 34.5                  | 27.1      | 27%  | 34.5      | 0%  |
| Domestic- Products & Services   | 8.6                   | 8.4       | 2%   | 8.8       | -3% |
| Consolidated                    | 43.0                  | 35.5      | 21%  | 43.4      | -1% |

## Domestic Product & Services - Financials

**INR Crores** 

**Revenue - by Quarter** 

**EBIDTA - by Quarter** 