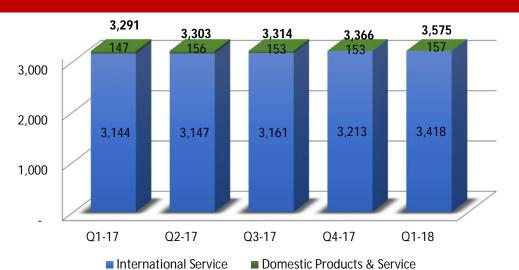

o International), and Rs. 1.11 crores in Q1 of FY2016-17 (relating to Domestic).

The Company has presented, for the first time, its consolidated financial results under Indian Accounting Standards ("Ind AS") from April 01, 2017 and accordingly these financial results have been prepared in accordance with the recognition and measurement principles laid down in Ind AS. Financial results for the comparative period have also been presented in accordance with the recognition and measurement principles of Ind AS

## Consolidated - Financials



**INR Crores** 

#### **Revenue - by Quarter**



#### **EBIDTA - by Quarter**





#### Note:-

- 1. Figures of Q1-17, Q4-17 and Q1-18 are based on Ind AS
- 2. Figures of Q1-17, Q4-17 are reinstated for Ind AS impact

## Consolidated – Human Capital











## Consolidated - ROCE & RONW







## Consolidated - Day Sales Outstanding











## International IT services - Financials



**INR Crores** 

#### **Revenue - by Quarter**



#### Revenue \$ mn



#### Note:-

- 1. Figures of Q1-17, Q4-17 and Q1-18 are based on Ind AS
- 2. Figures of Q1-17, Q4-17 are reinstated for Ind AS impact

#### **EBIDTA - by Quarter**





## International IT Services - Revenue Mix







#### **Onsite / Offshore** 100% 80% 55% 57% 57% 58% 60% 60% 40% 45% 42% 43% 43% 40% 20% 0% Q1 17 Q2 17 Q3 17 Q4 17 Q1 18 Onsite ■ Offshore



## International IT Services - Revenue by Competency







## International IT Services - Revenue by Customers



#### **New Customers**



#### **Revenue from Top Customers**



#### No. of customers by Vertical



#### **Cu