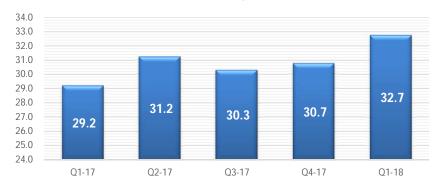

#### Revenue \$ mn

#### Note:-

- 1. Figures of Q1-17, Q4-17 and Q1-18 are based on Ind AS
- 2. Figures of Q1-17, Q4-17 are reinstated for Ind AS impact