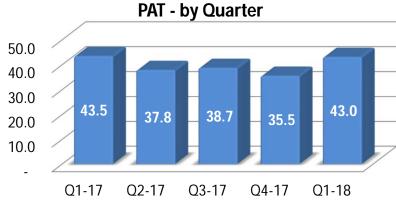

nal Item" Interest income received on Income-Tax refund of Rs 0.94 crore in Q1 of FY2017-18 (of which Domestic relates to Rs.0.45 crore and balance Rs. 0.49 crore relates to International), and Rs. 1.11 crores in Q1 of FY2016-17 (relating to Domestic).

The Company has presented, for the first time, its consolidated financial results under Indian Accounting Standards ("Ind AS") from April 01, 2017 and accordingly these financial results have been prepared in accordance with the recognition and measurement principles laid down in Ind AS. Financial results for the comparative period have also been presented in accordance with the recognition and measurement principles of Ind AS

## Consolidated - Financials



**INR Crores** 

#### **Revenue - by Quarter**



#### **EBIDTA - by Quarter**





#### Note:-

- 1. Figures of Q1-17, Q4-17 and Q1-18 are based on Ind AS
- 2. Figures of Q1-17, Q4-17 are reinstated for Ind AS impact

## Consolidated – Human Capital











## Consolidated - ROCE & RONW







## Consolidated - Day Sales Outstanding











## International IT services - Financials



**INR Crores** 

#### **Revenue - by Quarter**



#### Revenue \$ mn



#### Note:-

- 1. Figures of Q1-17, Q4-17 and Q1-18 are based on Ind AS
- 2. Figures of Q1-17, Q4-17 are reinstated for Ind AS impact

#### **EBIDTA - by Quarter**





## International IT Services - Revenue Mix







#### **Onsite / Offshore** 100% 80% 55% 57% 57% 58% 60% 60% 40% 45% 42% 43% 43% 40% 20% 0% Q1 17 Q2 17 Q3 17 Q4 17 Q1 18 Onsite ■ Offshore



## International IT Services - Revenue by Competency