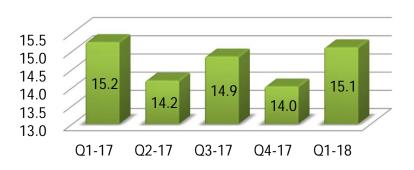

## Domestic Product & Services - Financials

**INR Crores** 

**Revenue - by Quarter** 

**EBIDTA - by Quarter** 

## Result Snapshot – Q1 FY 18

Ores sonata sor

**INR Crores** 

| Description                     | For the Quarter ended |           |      |           |     |
|---------------------------------|-----------------------|-----------|------|-----------|-----|
| Description                     | 30/Jun/17             | 31/Mar/17 | QoQ  | 30/Jun/16 | YoY |
| Revenues                        |                       |           |      |           |     |
| International IT Services       | 211.3                 | 204.0     | 4%   | 195.7     | 8%  |
| Domestic- Products & Services   | 434.1                 | 489.3     | -11% | 420.9     | 3%  |
| Consolidated                    | 634.5                 | 685.8     | -7%  | 609.4     | 4%  |
| EBITDA                          |                       |           |      |           |     |
| International IT Services *     | 49.8                  | 44.0      | 13%  | 51.2      | -3% |
| Domestic- Products & Services * | 15.1                  | 14.0      | 8%   | 15.2      | -1% |
| Consolidated *                  | 64.5                  | 57.1      | 13%  | 65.7      | -2% |
| PAT                             |                       |           |      |           |     |
| International IT Services       | 34.5                  | 27.1      | 27%  | 34.5      | 0%  |
| Domestic- Products & Services   | 8.6                   | 8.4       | 2%   | 8.8       | -3% |
| Consolidated                    | 43.0                  | 35.5      | 21%  | 43.4      | -1% |