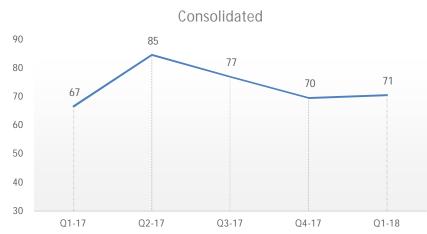

mpany has presented, for the first time, its consolidated financial results under Indian Accounting Standards ("Ind AS") from April 01, 2017 and accordingly these financial results have been prepared in accordance with the recognition and measurement principles laid down in Ind AS. Financial results for the comparative period have also been presented in accordance with the recognition and measurement principles of Ind AS

## Consolidated - Financials



**INR Crores** 

#### **Revenue - by Quarter**



#### **EBIDTA - by Quarter**





#### Note:-

- 1. Figures of Q1-17, Q4-17 and Q1-18 are based on Ind AS
- 2. Figures of Q1-17, Q4-17 are reinstated for Ind AS impact

## Consolidated – Human Capital











## Consolidated - ROCE & RONW







## Consolidated - Day Sales Outstanding











## International IT services - Financials



**INR Crores** 

#### **Revenue - by Quarter**



#### Revenue \$ mn



#### Note:-

- 1. Figures of Q1-17, Q4-17 and Q1-18 are based on Ind AS
- 2. Figures of Q1-17, Q4-17 are reinstated for Ind AS impact

#### **EBIDTA - by Quarter**





## International IT Services - Revenue Mix







#### **Onsite / Offshore** 100% 80% 55% 57% 57% 58% 60% 60% 40% 45% 42% 43% 43% 40% 20% 0% Q1 17 Q2 17 Q3 17 Q4 17 Q1 18 Onsite ■ Offshore



## International IT Services - Revenue by Competency







## International IT Services - Revenue by Customers



#### **New Customers**



#### **Revenue from Top Customers**



#### No. of customers by Vertical



#### **Customer Category**



#### No. of customers by Geo



## **Utilization / Forward Cover Re