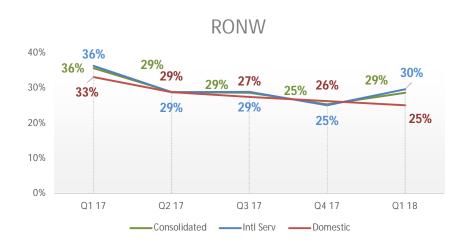

of FY2016-17 (relating to Domestic).

The Company has presented, for the first time, its consolidated financial results under Indian Accounting Standards ("Ind AS") from April 01, 2017 and accordingly these financial results have been prepared in accordance with the recognition and measurement principles laid down in Ind AS. Financial results for the comparative period have also been presented in accordance with the recognition and measurement principles of Ind AS

## Consolidated - Financials



**INR Crores** 

#### **Revenue - by Quarter**



#### **EBIDTA - by Quarter**





#### Note:-

- 1. Figures of Q1-17, Q4-17 and Q1-18 are based on Ind AS
- 2. Figures of Q1-17, Q4-17 are reinstated for Ind AS impact

## Consolidated – Human Capital











## Consolidated - ROCE & RONW







## Consolidated - Day Sales Outstanding











## International IT services - Financials



**INR Crores** 

#### **Revenue - by Quarter**



#### Revenue \$ mn



#### Note:-

- 1. Figures of Q1-17, Q4-17 and Q1-18 are based on Ind AS
- 2. Figures of Q1-17, Q4-17 are reinstated for Ind AS impact

#### **EBIDTA - by Quarter**





## International IT Services - Revenue Mix







#### **Onsite / Offshore** 100% 80% 55% 57% 57% 58% 60% 60% 40% 45% 42% 43% 43% 40% 20% 0% Q1 17 Q2 17 Q3 17 Q4 17 Q1 18 Onsite ■ Offshore



## International IT Services - Revenue by Competency







## International IT Services - Revenue by Customers



#### **New Customers**



#### **Revenue from Top Customers**



#### No. of customers by Vertical



#### **Customer Category**



#### No. of customers