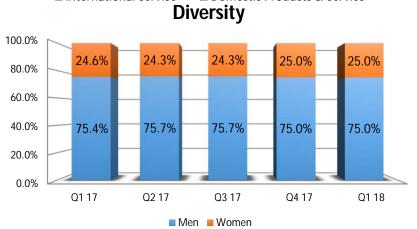

ternational), and Rs. 1.11 crores in Q1 of FY2016-17 (relating to Domestic).

The Company has presented, for the first time, its consolidated financial results under Indian Accounting Standards ("Ind AS") from April 01, 2017 and accordingly these financial results have been prepared in accordance with the recognition and measurement principles laid down in Ind AS. Financial results for the comparative period have also been presented in accordance with the recognition and measurement principles of Ind AS

## Consolidated - Financials



**INR Crores** 

#### **Revenue - by Quarter**



#### **EBIDTA - by Quarter**





#### Note:-

- 1. Figures of Q1-17, Q4-17 and Q1-18 are based on Ind AS
- 2. Figures of Q1-17, Q4-17 are reinstated for Ind AS impact

## Consolidated – Human Capital











## Consolidated - ROCE & RONW







## Consolidated - Day Sales Outstanding











## International IT services - Financials



**INR Crores** 

#### **Revenue - by Quarter**



#### Revenue \$ mn



#### Note:-

- 1. Figures of Q1-17, Q4-17 and Q1-18 are based on Ind AS
- 2. Figures of Q1-17, Q4-17 are reinstated for Ind AS impact

#### **EBIDTA - by Quarter**





## International IT Services - Revenue Mix







#### **Onsite / Offshore** 100% 80% 55% 57% 57% 58% 60% 60% 40% 45% 42% 43% 43% 40% 20% 0% Q1 17 Q2 17 Q3 17 Q4 17 Q1 18 Onsite ■ Offshore



## International IT Services - Revenue by Competency







## International IT Services - Revenue by Customers



#### **New Customers**



#### **Revenue from Top Customers**



#### No. of customers by Vertical



#### **Custom