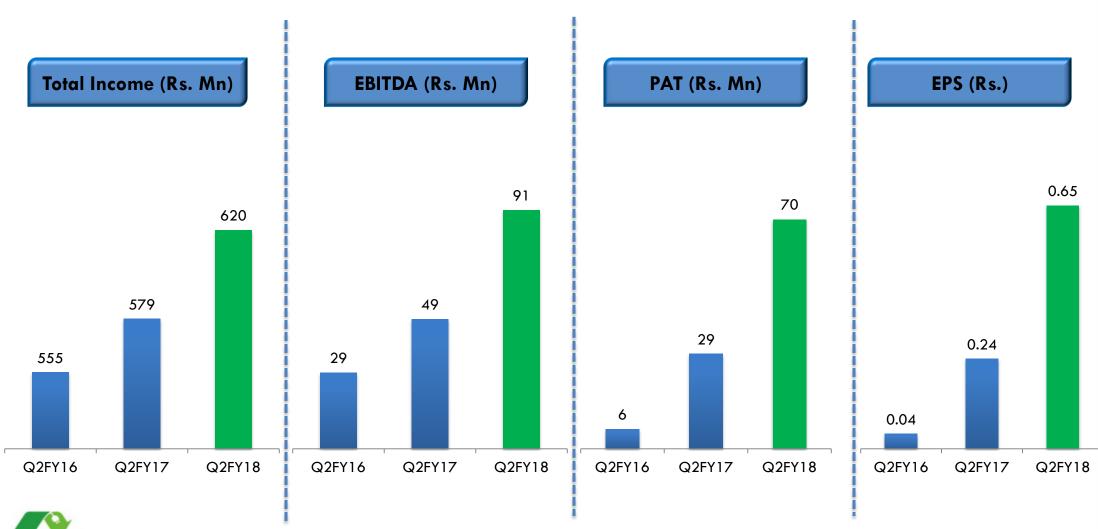

### Financial Highlights – Q2FY18 (Consolidated)

Figures have been regrouped or rearranged, wherever necessary

### **Financial Highlights – Q2 & H1FY18** (Consolidated)

| Rs. Mn                         | Q2 FY18 | Q2 FY17 | Q2 FY16      | H1FY18 | H1FY17       | H1FY16 |
|--------------------------------|---------|---------|--------------|--------|--------------|--------|
| <b>Revenue from Operations</b> | 600     | 577     | 541          | 949    | 1,138        | 1,200  |
| Other Income                   | 20      | 2       | 14           | 21     | 4            | 22     |
| Total Income                   | 620     | 579     | 555          | 970    | 1,142        | 1,222  |
| Raw Material & Fuel costs      | 476     | 472     | 494          | 713    | 970          | 1,102  |
| Employee Cost                  | 20      | 16      | 15           | 36     | 30           | 32     |
| Other costs                    | 33      | 42      | 17           | 81     | 53           | 39     |
| EBIDTA                         | 91      | 49      | 29           | 140    | 89           | 49     |
| EBITDA Margin (%)              | 14.7%   | 8.5%    | <b>5.2</b> % | 14.5%  | <b>7.8</b> % | 4.0%   |
| Depreciation                   | 1       | 2       | 2            | 1      | 2            | 4      |
| Interest                       | 4       | 6       | 7            | 6      | 11           | 16     |
| Exceptional items              | 0       | 0       | -10          | 0      | 0            | -10    |
| Tax                            | 16      | 13      | 5            | 19     | 15           | 9      |
| Profit After Tax               | 70      | 29      | 6            | 113    | 62           | 9      |

Figures have been regrouped or rearranged, wherever necessary

O-C