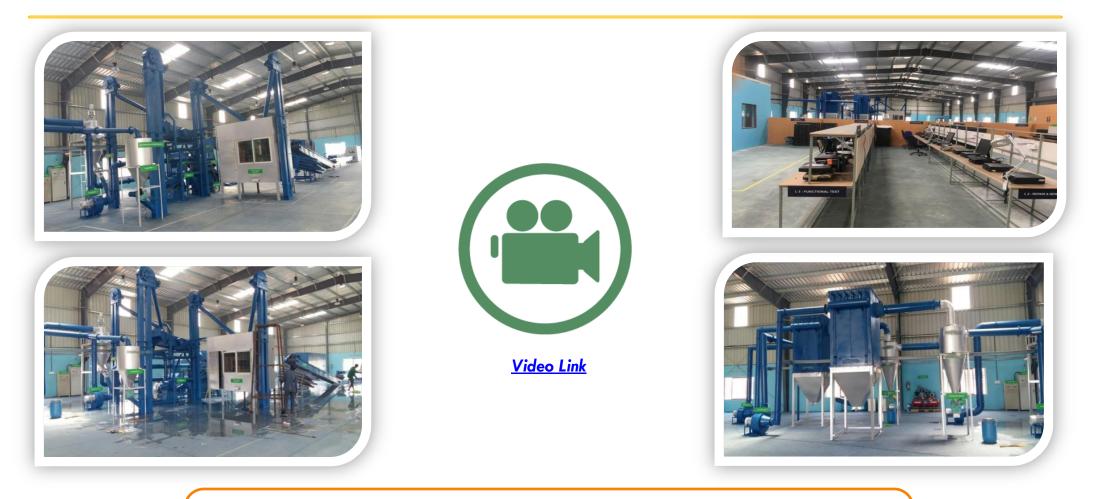

#### ... Foray into E-Waste Recycling

- One of India's largest integrated E-Waste recycling facility at Narsapura
- Capacity of 96,000 Tons per annum; obtained necessary consent from Karnataka State Pollution Control Board
- Recycling & Refurbishment is progressing well
- Agrements with many customers including MNC's across India for collecting E-Waste

#### Cerebra's E-Waste facility:

- E-Waste Recycling Facility pans over an area of 12 acres; with built up area of more than 40,000 sft
- Current capacity of the facility is 36,000 tons p.a.; with potential to reach 96,000 tons p.a. in future