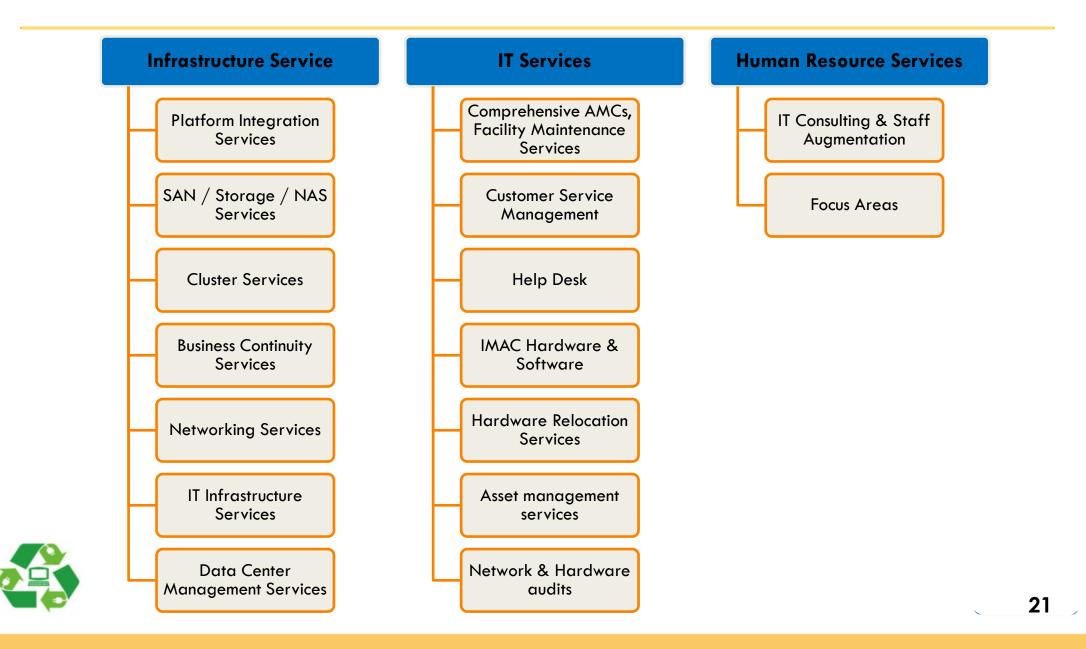

| Skilled manpower to provide solutions                                                   |  |  |
|                              |                                                                                 | Automated Driving Test System (ADTS) from<br>Transport department                       |  |  |
| Projects/Services by Cerebra | Providing Hardware Solutions & IT Services                                      | Personalised Security Surveillance services<br>(value added distributor for UAE region) |  |  |
|                              |                                                                                 | Personalised storage servers                                                            |  |  |





### IT Services – Expansive Portfolio in India





### **Cerebra Middle East**

Niche IT Distribution house offering Data Centre & IT Infrastructure management solutions

#### Service Offerings









#### **Some of our Marquee Projects**



## Unique order win for Automated Driving Test System (ADTS) from Transport department, Government of Karnataka

- To automate process of conducting driving tests & issuance of licenses at select RTO center
- 5 year contract to implement, operate and maintain



Canon (Japan) appointed Cerebra Middle East FZCO (Subsidiary of Cerebra) as a value added distributor for UAE region

 UAE's security and surveillance market to witness rapid growth due to EXPO 2020 in Dubai





# **LET'S CONNECT**



Mr. P. Vishwamurthy vishwa@cerebracomputers.com

S5 Off 3rd Cross 1st Stage Peenya Industrial Area Banga