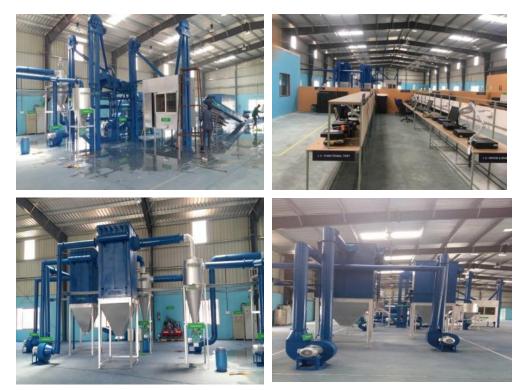

### **World Class Fully Integrated E-Waste Facility**

#### Cerebra's E-Waste facility:

- E-Waste Recycling Facility pans over an area of 12 acres; with built up area of more than 40,000 sft
- Current capacity of the facility is 36,000 tons p.a.; with potential to reach 96,000 tons p.a. in future