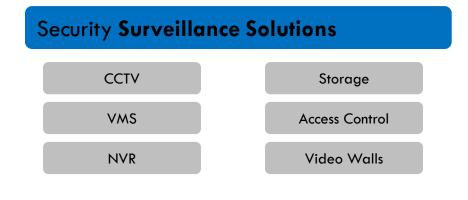

Canon (Japan) appointed Cerebra Middle East FZCO (Subsidiary of Cerebra) as a value added distributor for UAE region

 UAE's security and surveillance market to witness rapid growth due to EXPO 2020 in Dubai