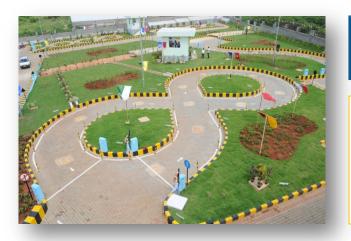

## Unique order win for Automated Driving Test System (ADTS) from Transport department, Government of Karnataka

- To automate process of conducting driving tests & issuance of licenses at select RTO center
- 5 year contract to implement, operate and maintain