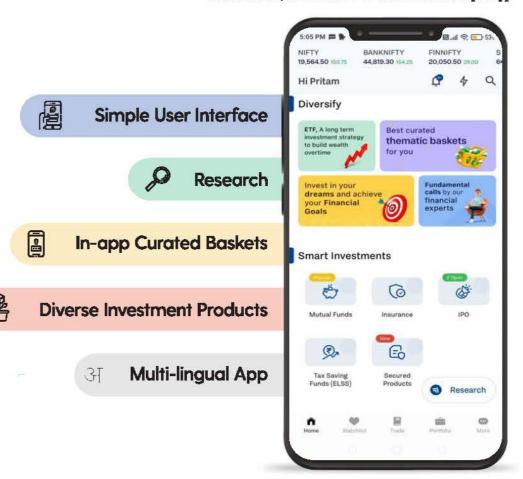

### **Choice FinX**

One Customer, One Platform - Financial Services Super App

<sup>\*</sup>Some features are available only on Android

Simple User Interface, Research, In-app Curated Baskets, Diverse Investment Products

Simple User Interface, Research, In-app Curated Baskets, Diverse Investment Products

Integrated Spread Strategies

Launched Auto trade & Scalping features

Integrated Option Strategies

Strike suggestions for quick trading