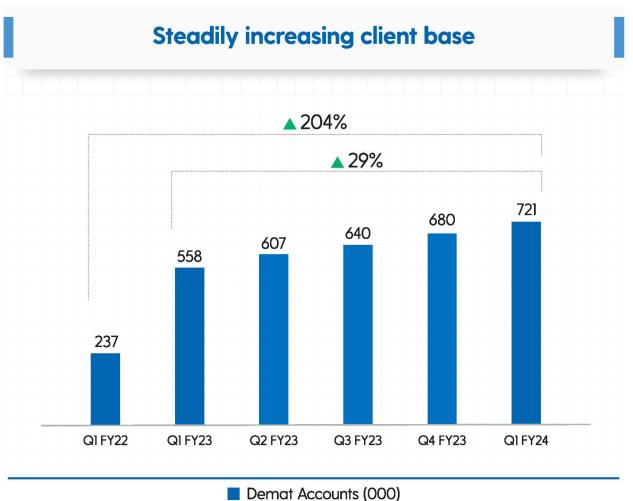

Expanding our PAN India reach and client demographic

Expanding our PAN India reach and client demographic

<sup>&</sup>quot;After excluding discount brokers and bank brokers

Expanding our PAN India reach and client demographic