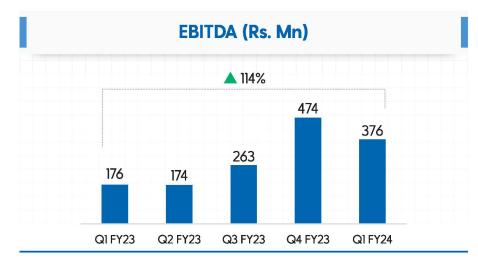

Investor Presentation on the Un-Audited Financial Results of the Company for the Quarter ended June 30, 2023.

Kindly take the above document on your record.

Thanking You,

Yours Truly,

For Choice International Limited

Karishma Shah

(Company Secretary & Compliance Officer)

MUMBA



# Connecting **PEOPLE** to **PROSPERITY**



Choice International Ltd. (BSE: 531358, NSE: CHOICEIN)

Q1 FY24 Earnings Presentation



# **Company Overview**

One of the leading financial conglomerates with over a decade's expertise providing tech-led services



<sup>\*</sup>After excluding discount brokers and bank brokers



# **Key Highlights**

A diversified mix for sustainable business







- NSE Active UCC List as on 30th June 2023
- Arrows and Figures indicate YoY change



# Q1 FY24 Highlights









# Q1 FY24 Highlights



### **Excludes:**

- · Unallocable revenue: Q4FY23 42, Q1FY24 42
- Inter segment revenue elimination: Q4FY23 38, Q1FY24 40

### **Excludes:**

· Other Unallocable expenditure net off Unallocable income: 24

# **Stock Broking - Industry Overview**

### **ADTO (Rs. Lacs Crores)**



Growing Industry
ADTO with
increasing share
from semi-urban
geographies and
steady growth of
retail participation



# Higher Compliance Costs Gradual Industry Consolidation Moderation in client accretion

### Beneficial for Choice, being industry leader with:

- Enhanced Revenue Streams through diversification
- Cross Sale Capability
- Low Acquisition Cost
- Focused on Tier 3 & below geographies
- · Physical presence on ground

- Technology at core for increased operational efficien