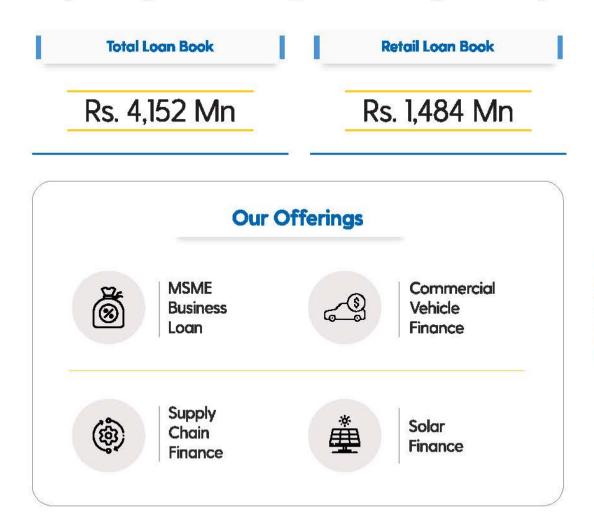

### **Growth Prospects for NBFCs**

- Digital Transformation
- Regulatory Framework
- · Wider & Effective reach
- Schemes by Government
- Robust Risk Management
- Innovative Products

Empowering MSMEs through retail lending tailored specifically for the dynamic semi-urban and rural landscapes

Empowering MSMEs through retail lending tailored specifically for the dynamic semi-urban and rural landscapes

### **Well-diversified Liability Profile**

**Banks** 

Wide range of product offering to cater multiple customer segments in priority sector

| Products Name         | Business Loans<br>(Unsecured) | Business Loans<br>(Secured) | Supply Chain<br>Finance | Vehicle Loans   | Solar Loan      |
|-----------------------|-------------------------------|-----------------------------|-------------------------|-----------------|-----------------|
| Ticket Size           | Upto Rs. 750K                 | Upto Rs. 5 Mn               | Upto Rs. 10 Mn          | Upto Rs. 2.5 Mn | Upto Rs. 2.5 Mn |
| Tenor (in Months)     | Upto 60                       | Upto 120                    | Upto 3                  | Upto 60         | Upto 60         |
| ROI Range             | 18-28%                        | 16-20%                      | 15-20%                  | 15-25%          | 18-24%          |
| Security Coverage (%) | NA                            | 60-70                       | 100                     | 100             | 100             |
| Processing Fee        | Upto 2%                       | Upto 2%                     | Upto 2%                 | Upto 2%         | Upto 2%         |
| Average Ticket Size   | Rs. 350K                      | Rs. 750K                    | Rs. 5 Mn                | Rs. 400K        | Rs. 800K        |
| Repayment Frequency   | Monthly                       | Monthly                     | Bullet Repayment        | Monthly         | Monthly         |