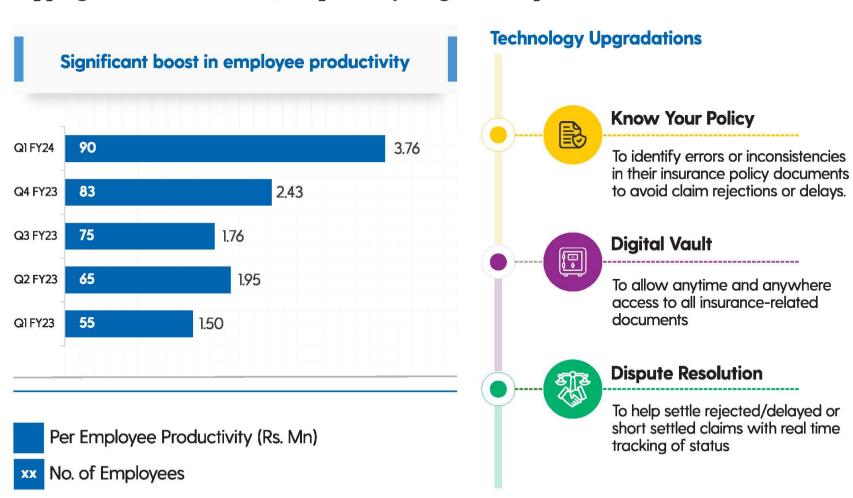

for low-risk behaviour



### Mission Insurance

Mission of 'Insurance for All' by 2047 which is expected to lead to a significant increase in insurance penetration and would help in bolstering the ease of doing business and will aid in making the sector more investment-friendly



### **Commission Regulations 2023**

Payment of Commission Regulations 2023, the insurance regulator has replaced the earlier individual cap on commission payments on insurance products with an overall cap on expenses of management of insurers leading to higher Insurance Payouts to brokers.





# **Insurance Distribution**

Tapping into new territories, Propelled by surge of marquee clients



Sarutha ke jiyo!



# **Insurance Distribution**

Tapping into new territories, Propelled by surge of marquee clients





Recognized as the
Rising Star Broker of the year
for achieving a high level of excellence in
India Insurance Summit & Awards 2023

# **NBFC - Industry Overview**

## Banks Vs NBFCs - YoY growth in Advances





### **Growth Prospects for NBFCs**

- Digital Transformation
- Regulatory Framework
- · Wider & Effective reach
- Schemes by Government
- Robust Risk Management
- Innovative Products



Empowering MSMEs through retail lending tailored specifically for the dynamic semi-urban and rural landscapes







Empowering MSMEs through retail lending tailored specifically for the dynamic semi-urban and rural landscapes



### **Abbreviations**

- AUM Asset Under Management GNPA Gross Net Performing Assets PCR Provision Coverage Ratio CRAR Capital Risk Adequacy Ratio
- NTC New to Credit Co