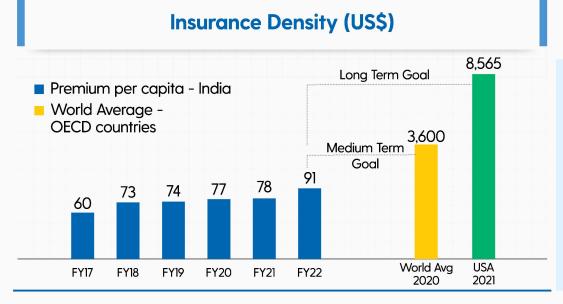

# **Insurance - Industry Overview**

Insurance Premium
Density is increasing
driven by Insurance
Brokers contribution
yet a long way to
go compared to
Global Average and
Leading Economies
showing
humongous
opportunities in
India in this sector

### Global Insurance Penetration (As on 2020)