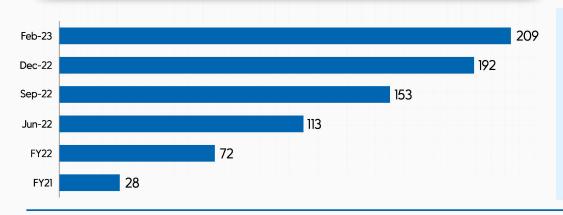

* to **PROSPERITY**



Choice International Ltd. (BSE: 531358, NSE: CHOICEIN)

Q1 FY24 Earnings Presentation



# **Company Overview**

One of the leading financial conglomerates with over a decade's expertise providing tech-led services



<sup>\*</sup>After excluding discount brokers and bank brokers



# **Key Highlights**

A diversified mix for sustainable business







- NSE Active UCC List as on 30th June 2023
- Arrows and Figures indicate YoY change



# Q1 FY24 Highlights









# Q1 FY24 Highlights



### **Excludes:**

- · Unallocable revenue: Q4FY23 42, Q1FY24 42
- Inter segment revenue elimination: Q4FY23 38, Q1FY24 40

### **Excludes:**

· Other Unallocable expenditure net off Unallocable income: 24

# **Stock Broking - Industry Overview**

### **ADTO (Rs. Lacs Crores)**



Growing Industry
ADTO with
increasing share
from semi-urban
geographies and
steady growth of
retail participation



# Higher Compliance Costs Gradual Industry Consolidation Moderation in client accretion

### Beneficial for Choice, being industry leader with:

- Enhanced Revenue Streams through diversification
- Cross Sale Capability
- Low Acquisition Cost
- Focused on Tier 3 & below geographies
- · Physical presence on ground

- Technology at core for increased operational efficiency
- Focus on Value Added Services like Wealth Management, Research, Advisory and Financial Planning to maximize Customer Engagement
- Potential Inorganic Growth



Expanding our PAN India reach and client demographic









Expanding our PAN India reach and client demographic



<sup>&</sup>quot;After excl