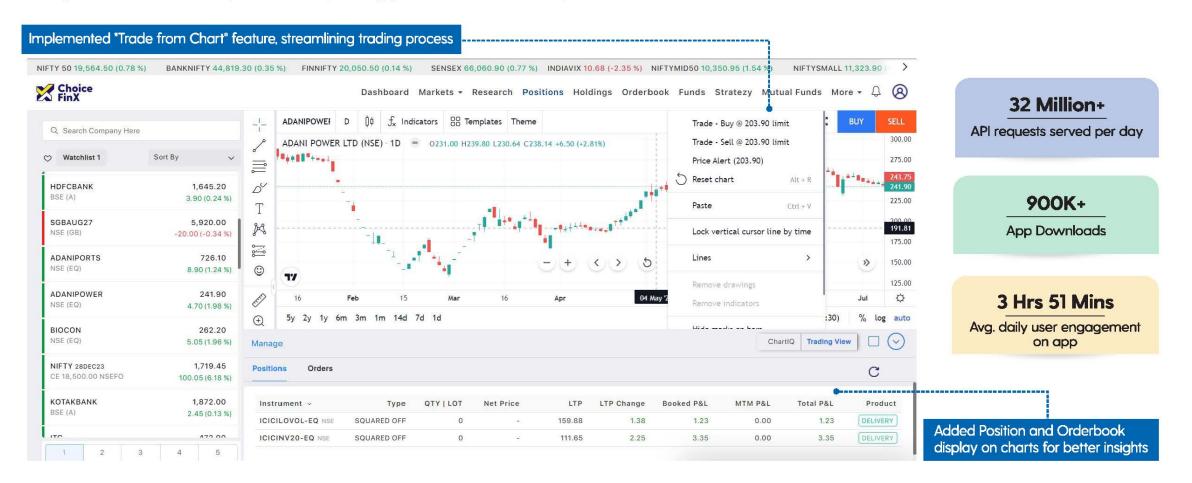

### **Choice FinX**

One Customer, One Platform - Financial Services Super App

<sup>\*</sup>Some features are available only on Android

Simple User Interface, Research, In-app Curated Baskets, Diverse Investment Products

Simple User Interface, Research, In-app Curated Baskets, Diverse Investment Products

Integrated Spread Strategies

Launched Auto trade & Scalping features

Integrated Option Strategies

Strike suggestions for quick trading