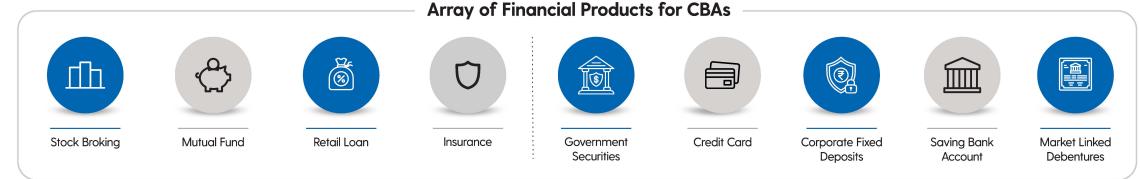

| ♠ Pramerica                                                                        |



# **Choice Connect**

To enable individual agents to become financial advisors with the help of proprietary engine, engaging trainings and digital execution of services















# **Choice Connect**

To enable individual agents to become financial advisors with the help of proprietary engine, engaging trainings and digital execution of services

### **Helping Agents**

- Web, Andriod and iOS platform to work from anywhere
- · Wide range of product basket
- Both recurring and non-recurring revenue stream
- · Start with zero investment
- Unlimited Earnings
- Subject Matter experts to support and guide
- Complete Digital process to do business
- Use of Proprietary algos to support CBAs and generate business opportunities

**Business Support** 

- Dedicated RM for each product helping them on each step
- Easy to use web and app platform helping them to track all the business on the go
- Regular product trainings with Industry experts and Subject matter experts
- R