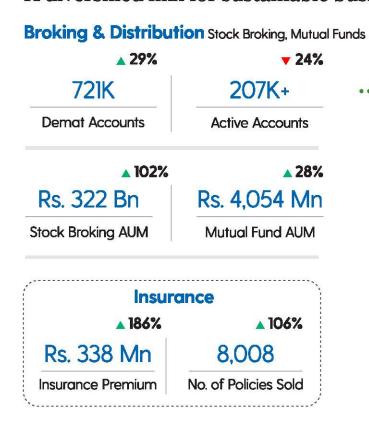

# **Key Highlights**

A diversified mix for sustainable business

- NSE Active UCC List as on 30th June 2023
- Arrows and Figures indicate YoY change

# Q1 FY24 Highlights