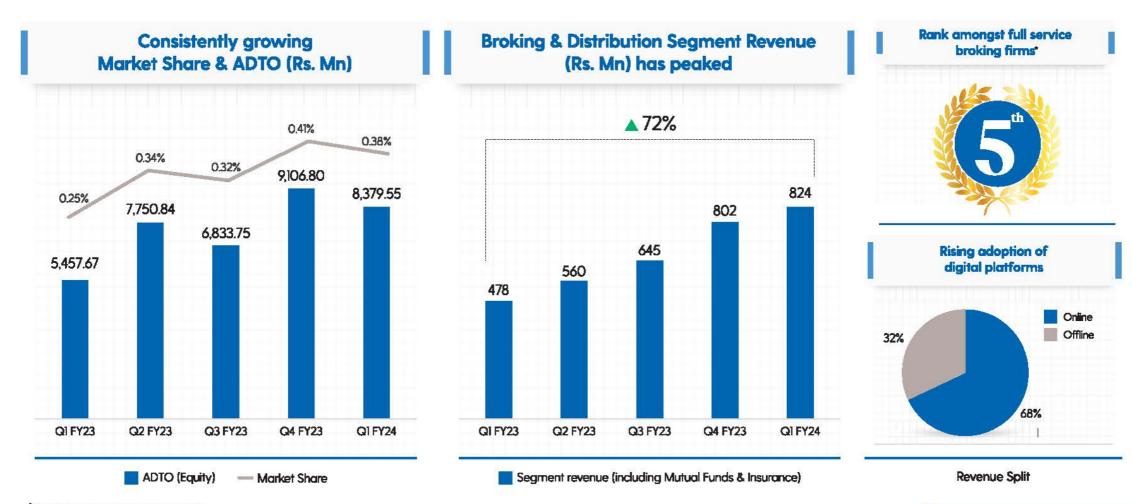

**ADTO (Rs. Lacs Crores)**



Growing Industry
ADTO with
increasing share
from semi-urban
geographies and
steady growth of
retail participation



# Higher Compliance Costs Gradual Industry Consolidation Moderation in client accretion

### Beneficial for Choice, being industry leader with:

- Enhanced Revenue Streams through diversification
- Cross Sale Capability
- Low Acquisition Cost
- Focused on Tier 3 & below geographies
- · Physical presence on ground

- Technology at core for increased operational efficiency
- Focus on Value Added Services like Wealth Management, Research, Advisory and Financial Planning to maximize Customer Engagement
- Potential Inorganic Growth



Expanding our PAN India reach and client demographic









Expanding our PAN India reach and client demographic



<sup>&</sup>quot;After excluding discount brokers and bank brokers



Expanding our PAN India reach and client demographic

# AEGHANISTAN Nay Pyi Taw Bay of Bengal App Login locations

### **Choice FinX**

One Customer, One Platform - Financial Services Super App



<sup>\*</sup>Some features are available only on Android



Simple User Interface, Research, In-app Curated Baskets, Diverse Investment Products





Simple User Interface, Research, In-app Curated Baskets, Diverse Investment Products



Integrated Spread Strategies



Launched Auto trade & Scalping features



Integrated Option Strategies



Strike suggestions for quick trading

<sup>\*</sup>Some features are available only on Android



# **Stock Broking - Allied Products**

Maximizing growth of portfolio with a mix of prod