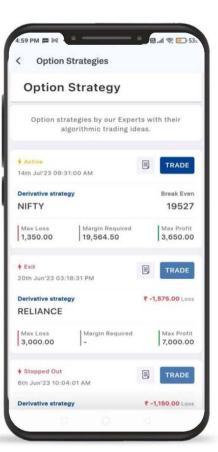

### **Choice FinX**

One Customer, One Platform - Financial Services Super App

<sup>\*</sup>Some features are available only on Android

Simple User Interface, Research, In-app Curated Baskets, Diverse Investment Products

Simple User Interface, Research, In-app Curated Baskets, Diverse Investment Products

Integrated Spread Strategies

Launched Auto trade & Scalping features

Integrated Option Strategies

Strike suggestions for quick trading