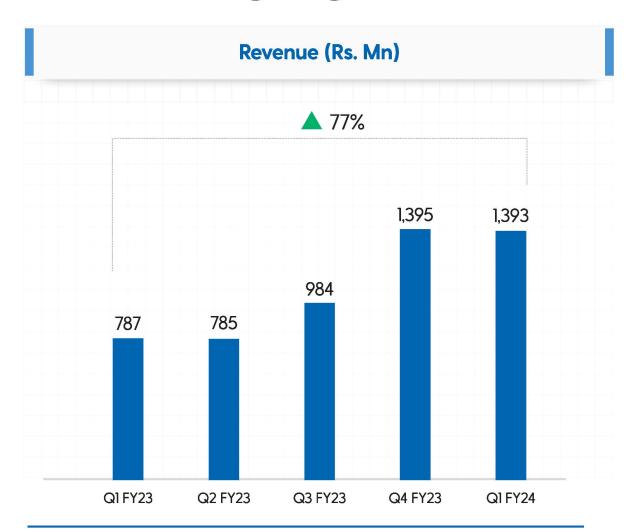

f Investor Presentation on the Un-Audited Financial Results of the Company for the Quarter ended June 30, 2023.

Kindly take the above document on your record.

Thanking You,

Yours Truly,

For Choice International Limited

Karishma Shah

(Company Secretary & Compliance Officer)

MUMBA



# Connecting **PEOPLE** to **PROSPERITY**



Choice International Ltd. (BSE: 531358, NSE: CHOICEIN)

Q1 FY24 Earnings Presentation



# **Company Overview**

One of the leading financial conglomerates with over a decade's expertise providing tech-led services



<sup>\*</sup>After excluding discount brokers and bank brokers



# **Key Highlights**

A diversified mix for sustainable business







- NSE Active UCC List as on 30th June 2023
- Arrows and Figures indicate YoY change



# Q1 FY24 Highlights









# Q1 FY24 Highlights



### **Excludes:**

- · Unallocable revenue: Q4FY23 42, Q1FY24 42
- Inter segment revenue elimination: Q4FY23 38, Q1FY24 40

### **Excludes:**

· Other Unallocable expenditure net off Unallocable income: 24

# **Stock Broking - Industry Overview**

### **ADTO (Rs. Lacs Crores)**



Growing Industry
ADTO with
increasing share
from semi-urban
geographies and
steady growth of
retail participation



# Higher Compliance Costs Gradual Industry Consolidation Moderation in client accretion

### Beneficial for Choice, being industry leader with:

- Enhanced Revenue Streams through diversification
- Cross Sale Capability
- Low Acquisition Cost
- Focused on Tier 3 & below geographies
- · Physical presence on ground

- Technology at core for increased operational effici