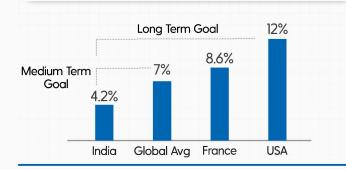

# **Insurance - Industry Overview**

Insurance Premium
Density is increasing
driven by Insurance
Brokers contribution
yet a long way to
go compared to
Global Average and
Leading Economies
showing
humongous
opportunities in
India in this sector

### Global Insurance Penetration (As on 2020)