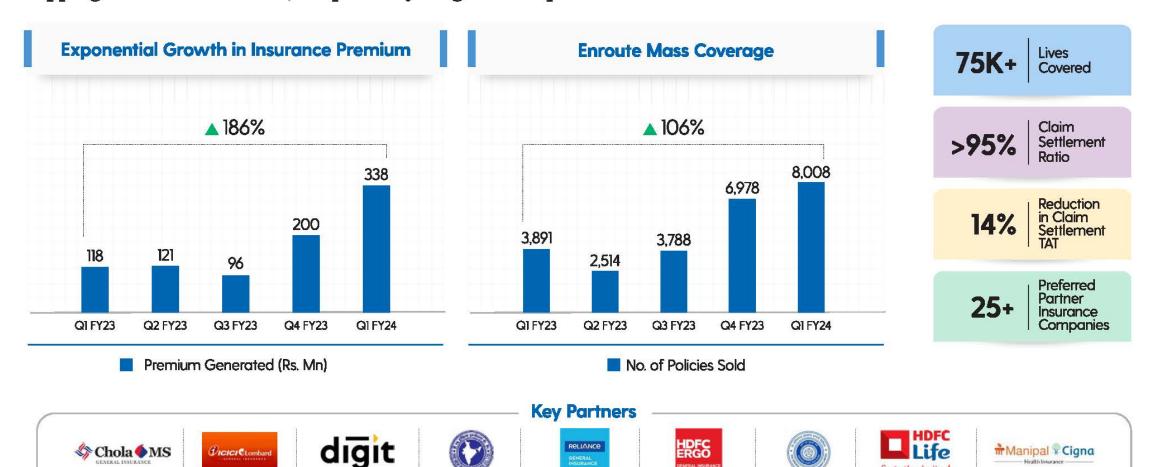

# **Insurance Distribution**

Tapping into new territories, Propelled by surge of marquee clients

Sarutha ke jiyo!

# **Insurance Distribution**

Tapping into new territories, Propelled by surge of marquee clients

Recognized as the
Rising Star Broker of the year
for achieving a high level of excellence in
India Insurance Summit & Awards 2023