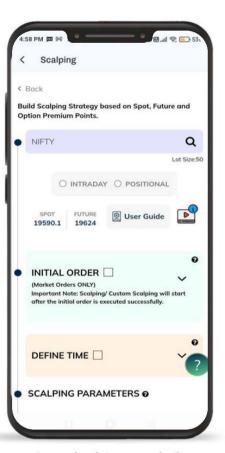

### **Choice FinX**

One Customer, One Platform - Financial Services Super App

<sup>\*</sup>Some features are available only on Android

Simple User Interface, Research, In-app Curated Baskets, Diverse Investment Products

Simple User Interface, Research, In-app Curated Baskets, Diverse Investment Products

Integrated Spread Strategies

Launched Auto trade & Scalping features

Integrated Option Strategies

Strike suggestions for quick trading