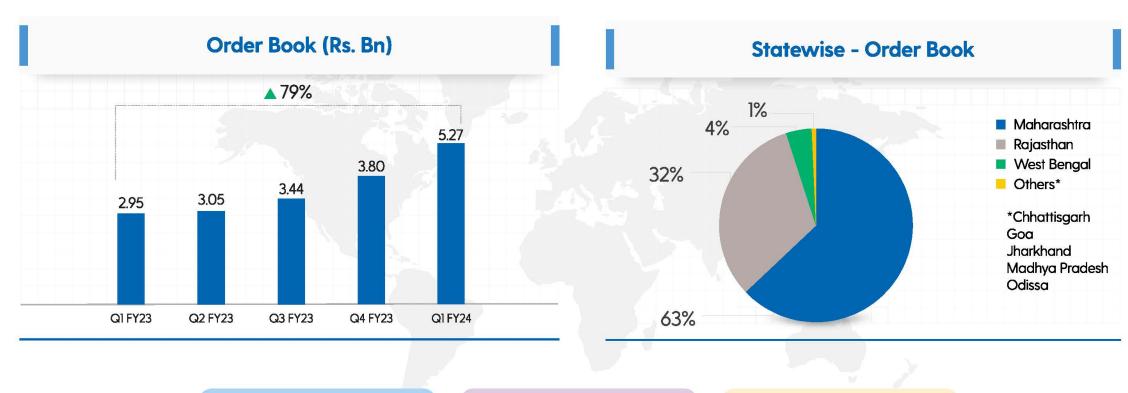

Projects Under Development

Sub-sectors

|                  | Road &<br>Highways | Railways | Water<br>Resources | Logistics<br>Infrastructure | Electricity<br>Generation | Transmission<br>Distribution |
|------------------|--------------------|----------|--------------------|-----------------------------|---------------------------|------------------------------|
| Projects         | 3,758              | 756      | 635                | 272                         | 926                       | 424                          |
| Value (US\$ Bn.) | 404.08             | 244.72   | 155.81             | 13                          | 325.39                    | 119.5                        |



# **Advisory Services**

Government Infrastructure Consulting, Government Advisory, Investment Banking



3K+ Km Road Design & Monitoring across India

65+ Project Offices

200K+ PMAY Beneficiary Served



# Advisory Services - Govt. Infrastructure Consulting

Feasibility assessment, detailed project report, project management & monitoring services

### Proprietary platform for real time monitoring and to ensure timely completion of projects

















Impact of our Flagship Projects



# **Advisory Services - Govt. Advisory**

Association with over 500 Urban Local Bodies, 25 State Departments and 10,000+ Panchayati Raj institutions.



- Diverse talent pool of 1K+ professionals including Retired Beaurocrats and professionals from fields like Agriculture, Health, Livelihood, Tribal, Social Sector, Public Policy, Treasury, Capacity Building and Scheme Administration area.
- Working exte