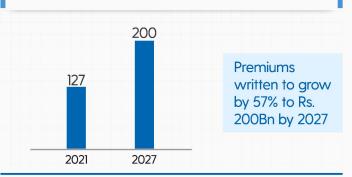

### **Insurance Premiums Written (Rs. Bn)**

Source: Statista, Invest India, IBEF