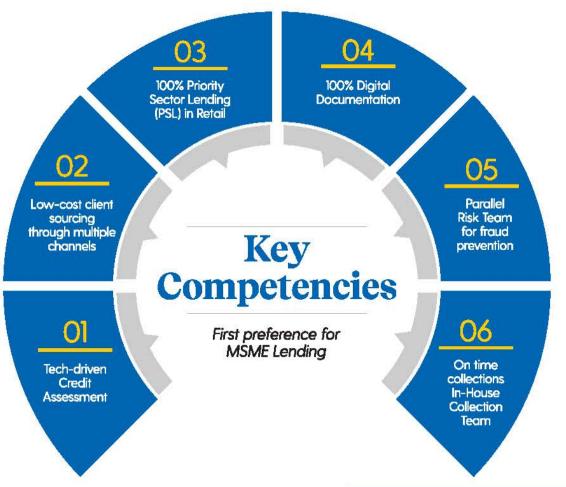

### Robust Underwriting Processes

### Real-time Credit **Bureau checks**

In addition to own Credit Bureau scorecard for individual clients for better screening

### Multiple **Database Checks**

Dedupe Check on more than 15 databases

### Centralized **Credit Team**

KYC verification, IVR. TVR, ensuring uniform processes

### **Geo-tagging**

of 100% branches and centers and 70% customers' houses

### Cashless **Operations**

via penny drop verification along with strict KYC compliance