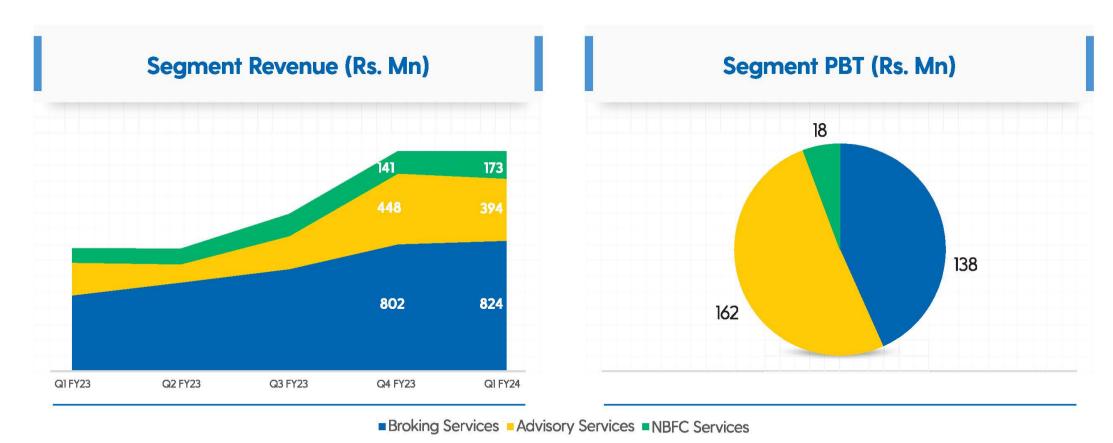

### **Excludes:**

- · Unallocable revenue: Q4FY23 42, Q1FY24 42
- Inter segment revenue elimination: Q4FY23 38, Q1FY24 40

### **Excludes:**

· Other Unallocable expenditure net off Unallocable income: 24