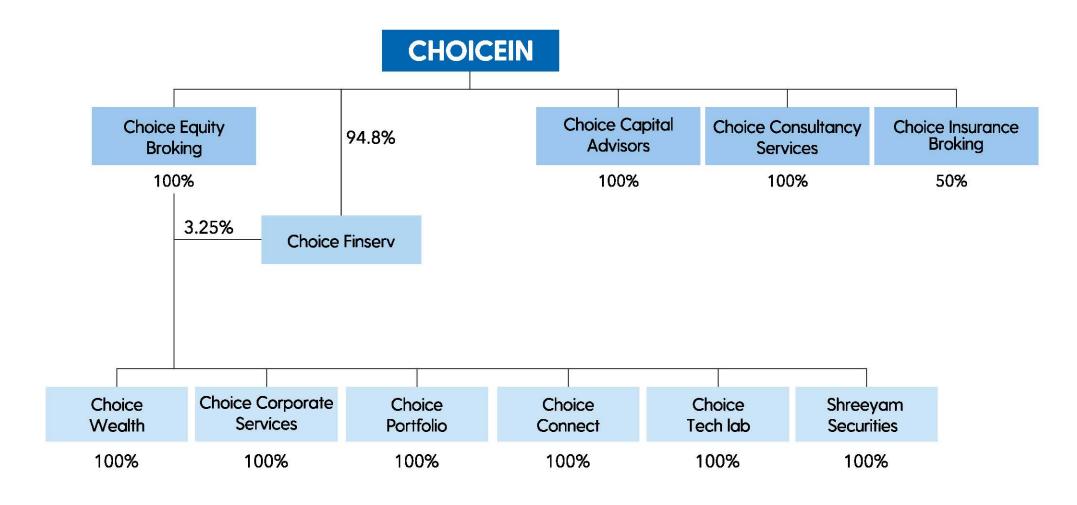

| 3,612<br>26%        | 1,656<br>21% | 118%                | <b>4</b> ,603<br>33% | (22%)               |  |
| PBT<br>PBT Margin                       | 2,939<br>21%        | 1,171<br>15% | 151%                | 4,026<br>29%         | (27%)               |  |
| PAT Margin                              | 2,127<br><b>15%</b> | 769<br>10%   | 177%                | 3,026<br>22%         | (30%)               |  |
|                                         |                     |              |                     |                      |                     |  |



# **Board Members**

Committee

Committee

Committee

Committee

Board with extensive experience across businesses



Committee

Relationship

Committee

Remuneration

Committee

Committee

Committee



# **Current Entity Structure**





# **Environmental, Social and Governance**





# **Geographical Presence**

Mumbai - (Head office)

Agra Chittoraarh Ahmedahad - 1 Coimbatore Ahmedahad - 2 Daman Ahmedahad - 3 Dehradun Ahmednagar Dhanbad **Erode** Aimer Aluva Faridabad Ambala Gandhi Nagar Anaamaly Guruaram Auranaabad Gwalior Bangalore **Himmat Nagar** Belaaum Hubli Indore Bhagalpur Bhilai Jabalpur Jaipur - 1 Bhilwara - 1 Bhilwara - 2 Jaipur - 2 Jaipur - 3 Bhopal Bhubaneswar Jaipur - 4 Bundi Jaipur - 5 Chandigarh Jalaaon Chennai Jammu

Jamshedour Ihalawar Jhunihunu - 1 Jhunihunu - 2 Jodhpur Kaloor Kanjirappally Kannur Kochi Kolhapur Kolkata - 1 Kolkata - 2 Kota Kottaramattom Kottayam Kozhikode Lucknow Madurai Mandsaur Manaalore Mehsana

Mumbai - Marol Mysore Naapur Neemuch New Delhi - 1 New Delhi - 2 New Delhi - 3 New