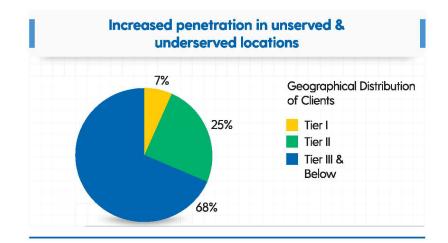

Expanding our PAN India reach and client demographic

Expanding our PAN India reach and client demographic

<sup>&</sup>quot;After excluding discount brokers and bank brokers

Expanding our PAN India reach and client demographic