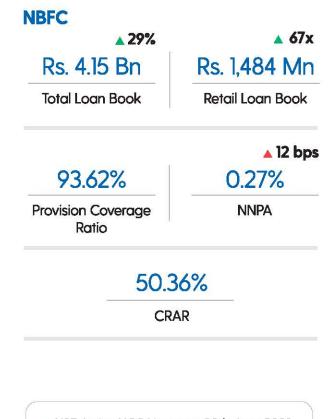

# **Key Highlights**

A diversified mix for sustainable business

- NSE Active UCC List as on 30th June 2023
- Arrows and Figures indicate YoY change

# Q1 FY24 Highlights

# **NBFC - Industry Overview**