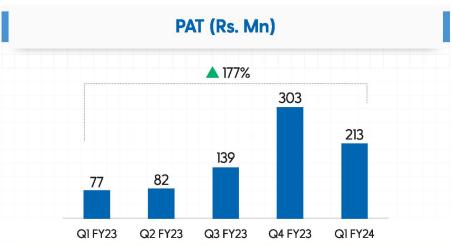

vestor Presentation on the Un-Audited Financial Results of the Company for the Quarter ended June 30, 2023.

Kindly take the above document on your record.

Thanking You,

Yours Truly,

For Choice International Limited

Karishma Shah

(Company Secretary & Compliance Officer)

MUMBA



# Connecting **PEOPLE** to **PROSPERITY**



Choice International Ltd. (BSE: 531358, NSE: CHOICEIN)

Q1 FY24 Earnings Presentation



# **Company Overview**

One of the leading financial conglomerates with over a decade's expertise providing tech-led services



<sup>\*</sup>After excluding discount brokers and bank brokers



# **Key Highlights**

A diversified mix for sustainable business







- NSE Active UCC List as on 30th June 2023
- Arrows and Figures indicate YoY change



# Q1 FY24 Highlights









# Q1 FY24 Highlights



### **Excludes:**

- · Unallocable revenue: Q4FY23 42, Q1FY24 42
- Inter segment revenue elimination: Q4FY23 38, Q1FY24 40

### **Excludes:**

· Other Unallocable expenditure net off Unallocable income: 24

# **Stock Broking - Industry Overview**

### **ADTO (Rs. Lacs Crores)**



Growing Industry
ADTO with
increasing share
from semi-urban
geographies and
steady growth of
retail participation



# Higher Compliance Costs Gradual Industry Consolidation Moderation in client accretion

### Beneficial for Choice, being industry leader with:

- Enhanced Revenue Streams through diversification
- Cross Sale Capability
- Low Acquisition Cost
- Focused on Tier 3 & below geographies
- · Physical presence on ground

- Technology at core for increased operational efficiency