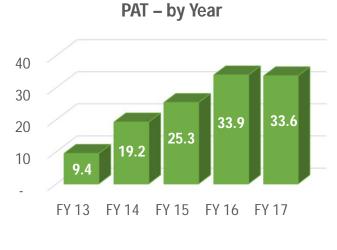

# Result Snapshot – Q4 FY 17 & FY 17

**INR Crores** 

| Description                   |           | For the Q | For the Year ended |           |     |           |           |     |
|-------------------------------|-----------|-----------|--------------------|-----------|-----|-----------|-----------|-----|
| Description                   | 31/Mar/17 | 31/Dec/16 | QoQ                | 31/Mar/16 | YoY | 31/Mar/17 | 31/Mar/16 | YoY |
| Revenues                      |           |           |                    |           |     |           |           |     |
| International IT Services     | 204.0     | 206.5     | -1%                | 189.0     | 8%  | 815.4     | 706.8     | 15% |
| Domestic-Products & Services  | 511.8     | 415.7     | 23%                | 355.6     | 44% | 1,734.1   | 1,250.1   | 39% |
| Consolidated                  | 708.3     | 612.6     | 16%                | 540.9     | 31% | 2,521.1   | 1,940.5   | 30% |
| EBITDA                        |           |           |                    |           |     |           |           |     |
| International IT Services     | 47.6      | 48.0      | -1%                | 46.2      | 3%  | 185.0     | 184.3     | 0%  |
| Domestic-Products & Services  | 14.0      | 14.9      | -6%                | 14.9      | -6% | 58.3      | * 58.4 *  | 0%  |
| Consolidated                  | 60.7      | 62.2      | -2%                | 60.4      | 1%  | 240.3     | * 239.4 * | 0%  |
| PAT                           |           |           |                    |           |     |           |           |     |
| International IT Services     | 32.0      | 30.5      | 5%                 | 32.3      | -1% | 120.1     | 124.7     | -4% |
| Domestic- Products & Services | 8.4       | 8.2       | 3%                 | 8.6       | -2% | 33.6      | 33.9      | -1% |
| Consolidated                  | 40.4      | 38.7      | 5%                 | 40.8      | -1% | 153.7     | 158.6     | -3% |