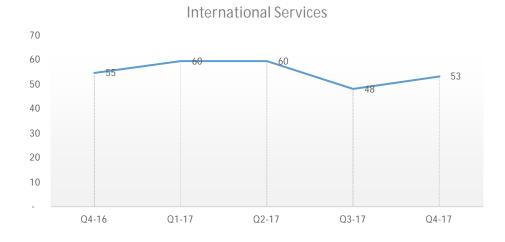

### International IT services - Financials

**INR Crores** 

- 1. Q1-17 EBITDA and PAT includes exceptional income of Interest on IT Refund of Rs. 0.97 Cr
- 2. Q4-17 EBITDA and PAT includes exceptional income of Interest on IT Refund of Rs. 4.68 Cr