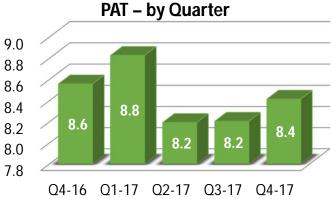

# Result Snapshot – Q4 FY 17 & FY 17

**INR Crores** 

| Description                   |           | For the Q | For the Year ended |           |     |           |           |     |
|-------------------------------|-----------|-----------|--------------------|-----------|-----|-----------|-----------|-----|
| Description                   | 31/Mar/17 | 31/Dec/16 | QoQ                | 31/Mar/16 | YoY | 31/Mar/17 | 31/Mar/16 | YoY |
| Revenues                      |           |           |                    |           |     |           |           |     |
| International IT Services     | 204.0     | 206.5     | -1%                | 189.0     | 8%  | 815.4     | 706.8     | 15% |
| Domestic-Products & Services  | 511.8     | 415.7     | 23%                | 355.6     | 44% | 1,734.1   | 1,250.1   | 39% |
| Consolidated                  | 708.3     | 612.6     | 16%                | 540.9     | 31% | 2,521.1   | 1,940.5   | 30% |
| EBITDA                        |           |           |                    |           |     |           |           |     |
| International IT Services     | 47.6      | 48.0      | -1%                | 46.2      | 3%  | 185.0     | 184.3     | 0%  |
| Domestic-Products & Services  | 14.0      | 14.9      | -6%                | 14.9      | -6% | 58.3      | * 58.4 *  | 0%  |
| Consolidated                  | 60.7      | 62.2      | -2%                | 60.4      | 1%  | 240.3     | * 239.4 * | 0%  |
| PAT                           |           |           |                    |           |     |           |           |     |
| International IT Services     | 32.0      | 30.5      | 5%                 | 32.3      | -1% | 120.1     | 124.7     | -4% |
| Domestic- Products & Services | 8.4       | 8.2       | 3%                 | 8.6       | -2% | 33.6      | 33.9      | -1% |
| Consolidated                  | 40.4      | 38.7      | 5%                 | 40.8      | -1% | 153.7     | 158.6     | -3% |

#### Note:

Q4-16 Q1-17 Q2-17 Q3-17 Q4-17

- 1. Q1-17 EBITDA and PAT includes exceptional income of Interest on IT Refund of Rs. 1.1 Cr for Domestic & Rs. 0.97 Cr for International Business.
- 2. Q4-17 EBITDA and PAT includes exceptional income of Interest on IT Refund of Rs. 0.95 Cr for Domestic & Rs. 4.68 Cr for International Business.