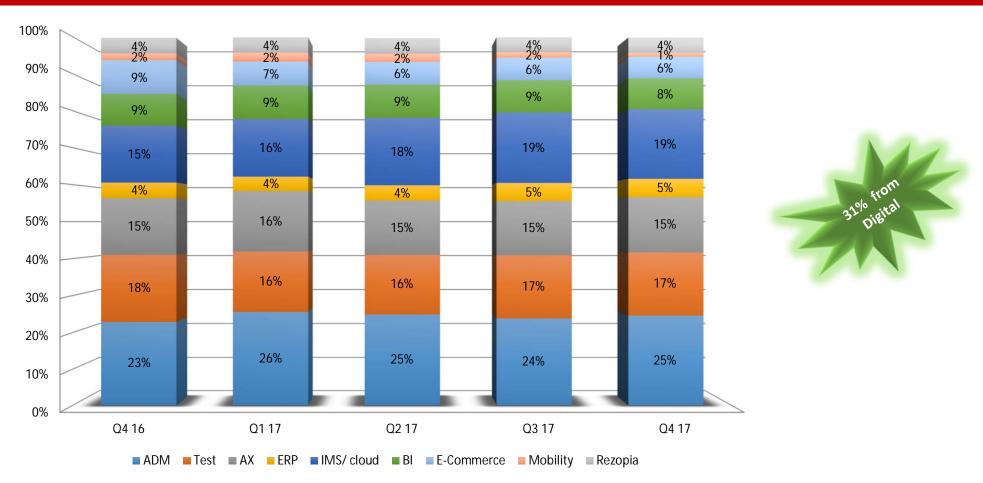

### International IT Services - Revenue Mix

26%

27%

29%

Q4 17

#### Revenue Type

Vertical

23%

28%

31%

Q2 17

■ TTL ■ Retail Distribution ■ Others

27%

26%

30%

Q3 17

17% 24%

29%

30%

Q1 17

24%

31%

28%

Q4 16

OPD

100%

50%

0%

Q1 17