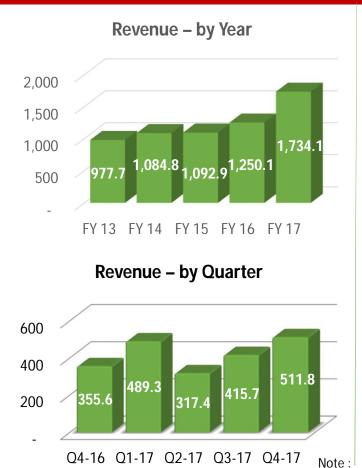

# Result Snapshot – Q4 FY 17 & FY 17

**INR Crores** 

| Description                   |           | For the Q | For the Year ended |           |     |           |           |     |
|-------------------------------|-----------|-----------|--------------------|-----------|-----|-----------|-----------|-----|
| Description                   | 31/Mar/17 | 31/Dec/16 | QoQ                | 31/Mar/16 | YoY | 31/Mar/17 | 31/Mar/16 | YoY |
| Revenues                      |           |           |                    |           |     |           |           |     |
| International IT Services     | 204.0     | 206.5     | -1%                | 189.0     | 8%  | 815.4     | 706.8     | 15% |
| Domestic-Products & Services  | 511.8     | 415.7     | 23%                | 355.6     | 44% | 1,734.1   | 1,250.1   | 39% |
| Consolidated                  | 708.3     | 612.6     | 16%                | 540.9     | 31% | 2,521.1   | 1,940.5   | 30% |
| EBITDA                        |           |           |                    |           |     |           |           |     |
| International IT Services     | 47.6      | 48.0      | -1%                | 46.2      | 3%  | 185.0     | 184.3     | 0%  |
| Domestic-Products & Services  | 14.0      | 14.9      | -6%                | 14.9      | -6% | 58.3      | * 58.4 *  | 0%  |
| Consolidated                  | 60.7      | 62.2      | -2%                | 60.4      | 1%  | 240.3     | * 239.4 * | 0%  |
| PAT                           |           |           |                    |           |     |           |           |     |
| International IT Services     | 32.0      | 30.5      | 5%                 | 32.3      | -1% | 120.1     | 124.7     | -4% |
| Domestic- Products & Services | 8.4       | 8.2       | 3%                 | 8.6       | -2% | 33.6      | 33.9      | -1% |
| Consolidated                  | 40.4      | 38.7      | 5%                 | 40.8      | -1% | 153.7     | 158.6     | -3% |

### Consolidated - Financials

**INR Crores** 