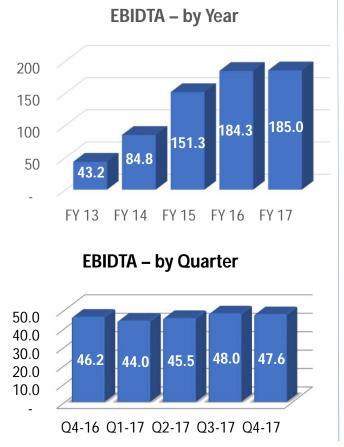

### Consolidated - Financials

**INR Crores** 

#### Note:

Q4-16 Q1-17 Q2-17 Q3-17 Q4-17

- 1. Q1-17 EBITDA and PAT includes exceptional income of Interest on IT Refund of Rs. 1.1 Cr for Domestic & Rs. 0.97 Cr for International Business.
- 2. Q4-17 EBITDA and PAT includes exceptional income of Interest on IT Refund of Rs. 0.95 Cr for Domestic & Rs. 4.68 Cr for International Business.

# Result Snapshot – Q4 FY 17 & FY 17

**INR Crores** 

| Description                   |           | For the Q | For the Year ended |           |     |           |           |     |
|-------------------------------|-----------|-----------|--------------------|-----------|-----|-----------|-----------|-----|
| Description                   | 31/Mar/17 | 31/Dec/16 | QoQ                | 31/Mar/16 | YoY | 31/Mar/17 | 31/Mar/16 | YoY |
| Revenues                      |           |           |                    |           |     |           |           |     |
| International IT Services     | 204.0     | 206.5     | -1%                | 189.0     | 8%  | 815.4     | 706.8     | 15% |
| Domestic-Products & Services  | 511.8     | 415.7     | 23%                | 355.6     | 44% | 1,734.1   | 1,250.1   | 39% |
| Consolidated                  | 708.3     | 612.6     | 16%                | 540.9     | 31% | 2,521.1   | 1,940.5   | 30% |
| EBITDA                        |           |           |                    |           |     |           |           |     |
| International IT Services     | 47.6      | 48.0      | -1%                | 46.2      | 3%  | 185.0     | 184.3     | 0%  |
| Domestic-Products & Services  | 14.0      | 14.9      | -6%                | 14.9      | -6% | 58.3      | * 58.4 *  | 0%  |
| Consolidated                  | 60.7      | 62.2      | -2%                | 60.4      | 1%  | 240.3     | * 239.4 * | 0%  |
| PAT                           |           |           |                    |           |     |           |           |     |
| International IT Services     | 32.0      | 30.5      | 5%                 | 32.3      | -1% | 120.1     | 124.7     | -4% |
| Domestic- Products & Services | 8.4       | 8.2       | 3%                 | 8.6       | -2% | 33.6      | 33.9      | -1% |
| Consolidated                  | 40.4      | 38.7      | 5%                 | 40.8      | -1% | 153.7     | 158.6     | -3% |