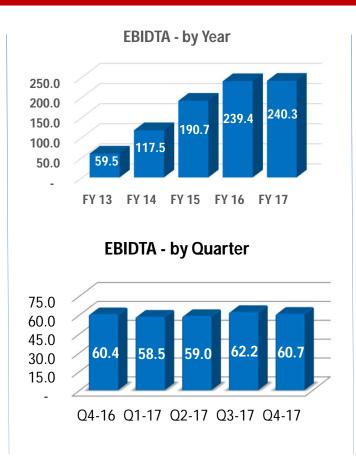

### Consolidated - Financials

**INR Crores** 

#### Note:

Q4-16 Q1-17 Q2-17 Q3-17 Q4-17

- 1. Q1-17 EBITDA and PAT includes exceptional income of Interest on IT Refund of Rs. 1.1 Cr for Domestic & Rs. 0.97 Cr for International Business.
- 2. Q4-17 EBITDA and PAT includes exceptional income of Interest on IT Refund of Rs. 0.95 Cr for Domestic & Rs. 4.68 Cr for International Business.

# Result Snapshot – Q4 FY 17 & FY 17

**INR Crores** 

| Description                   |           | For the Q | For the Year ended |           |     |           |           |     |
|-------------------------------|-----------|-----------|--------------------|-----------|-----|-----------|-----------|-----|
| Description                   | 31/Mar/17 | 31/Dec/16 | QoQ                | 31/Mar/16 | YoY | 31/Mar/17 | 31/Mar/16 | YoY |
| Revenues                      |           |           |                    |           |     |           |           |     |
| International IT Services     | 204.0     | 206.5     | -1%                | 189.0     | 8%  | 815.4     | 706.8     | 15% |
| Domestic-Products & Services  | 511.8     | 415.7     | 23%                | 355.6     | 44% | 1,734.1   | 1,250.1   | 39% |
| Consolidated                  | 708.3     | 612.6     | 16%                | 540.9     | 31% | 2,521.1   | 1,940.5   | 30% |
| EBITDA                        |           |           |                    |           |     |           |           |     |
| International IT Services     | 47.6      | 48.0      | -1%                | 46.2      | 3%  | 185.0     | 184.3     | 0%  |
| Domestic-Products & Services  | 14.0      | 14.9      | -6%                | 14.9      | -6% | 58.3      | * 58.4 *  | 0%  |
| Consolidated                  | 60.7      | 62.2      | -2%                | 60.4      | 1%  | 240.3     | * 239.4 * | 0%  |
| PAT                           |           |           |                    |           |     |           |           |     |
| International IT Services     | 32.0      | 30.5      | 5%                 | 32.3      | -1% | 120.1     | 124.7     | -4% |
| Domestic- Products & Services | 8.4       | 8.2       | 3%                 | 8.6       | -2% | 33.6      | 33.9      | -1% |
| Consolidated                  | 40.4      | 38.7      | 5%                 | 40.8      | -1% | 153.7     | 158.6     | -3% |