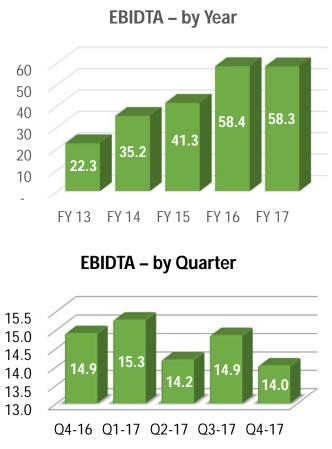

# Result Snapshot – Q4 FY 17 & FY 17

**INR Crores** 

| Description                   |           | For the Q | For the Year ended |           |     |           |           |     |
|-------------------------------|-----------|-----------|--------------------|-----------|-----|-----------|-----------|-----|
| Description                   | 31/Mar/17 | 31/Dec/16 | QoQ                | 31/Mar/16 | YoY | 31/Mar/17 | 31/Mar/16 | YoY |
| Revenues                      |           |           |                    |           |     |           |           |     |
| International IT Services     | 204.0     | 206.5     | -1%                | 189.0     | 8%  | 815.4     | 706.8     | 15% |
| Domestic-Products & Services  | 511.8     | 415.7     | 23%                | 355.6     | 44% | 1,734.1   | 1,250.1   | 39% |
| Consolidated                  | 708.3     | 612.6     | 16%                | 540.9     | 31% | 2,521.1   | 1,940.5   | 30% |
| EBITDA                        |           |           |                    |           |     |           |           |     |
| International IT Services     | 47.6      | 48.0      | -1%                | 46.2      | 3%  | 185.0     | 184.3     | 0%  |
| Domestic-Products & Services  | 14.0      | 14.9      | -6%                | 14.9      | -6% | 58.3      | * 58.4 *  | 0%  |
| Consolidated                  | 60.7      | 62.2      | -2%                | 60.4      | 1%  | 240.3     | * 239.4 * | 0%  |
| PAT                           |           |           |                    |           |     |           |           |     |
| International IT Services     | 32.0      | 30.5      | 5%                 | 32.3      | -1% | 120.1     | 124.7     | -4% |
| Domestic- Products & Services | 8.4       | 8.2       | 3%                 | 8.6       | -2% | 33.6      | 33.9      | -1% |
| Consolidated                  | 40.4      | 38.7      | 5%                 | 40.8      | -1% | 153.7     | 158.6     | -3% |

### Consolidated - Financials

**INR Crores** 

#### Note:

Q4-16 Q1-17 Q2-17 Q3-17 Q4-17

- 1. Q1-17 EBITDA and PAT includes exceptional income of Interest on IT Refund of Rs. 1.1 Cr for Domestic & Rs. 0.97 Cr for International Business.
- 2. Q4-17 EBITDA and PAT includes exceptional income of Interest on IT Refund of Rs. 0.95 Cr for Domestic & Rs. 4.68 Cr for International Business.