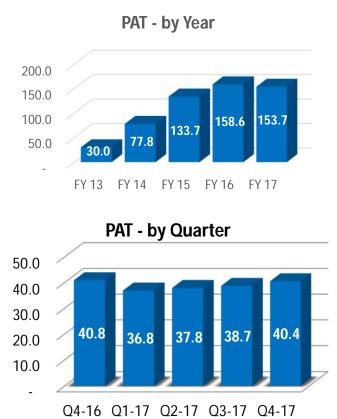

### Consolidated - Financials

**INR Crores** 

#### Note:

Q4-16 Q1-17 Q2-17 Q3-17 Q4-17

- 1. Q1-17 EBITDA and PAT includes exceptional income of Interest on IT Refund of Rs. 1.1 Cr for Domestic & Rs. 0.97 Cr for International Business.
- 2. Q4-17 EBITDA and PAT includes exceptional income of Interest on IT Refund of Rs. 0.95 Cr for Domestic & Rs. 4.68 Cr for International Business.

# Result Snapshot – Q4 FY 17 & FY 17

**INR Crores** 

| Description                   |           | For the Q | For the Year ended |           |     |           |           |     |
|-------------------------------|-----------|-----------|--------------------|-----------|-----|-----------|-----------|-----|
| Description                   | 31/Mar/17 | 31/Dec/16 | QoQ                | 31/Mar/16 | YoY | 31/Mar/17 | 31/Mar/16 | YoY |
| Revenues                      |           |           |                    |           |     |           |           |     |
| International IT Services     | 204.0     | 206.5     | -1%                | 189.0     | 8%  | 815.4     | 706.8     | 15% |
| Domestic-Products & Services  | 511.8     | 415.7     | 23%                | 355.6     | 44% | 1,734.1   | 1,250.1   | 39% |
| Consolidated                  | 708.3     | 612.6     | 16%                | 540.9     | 31% | 2,521.1   | 1,940.5   | 30% |
| EBITDA                        |           |           |                    |           |     |           |           |     |
| International IT Services     | 47.6      | 48.0      | -1%                | 46.2      | 3%  | 185.0     | 184.3     | 0%  |
| Domestic-Products & Services  | 14.0      | 14.9      | -6%                | 14.9      | -6% | 58.3      | * 58.4 *  | 0%  |
| Consolidated                  | 60.7      | 62.2      | -2%                | 60.4      | 1%  | 240.3     | * 239.4 * | 0%  |
| PAT                           |           |           |                    |           |     |           |           |     |
| International IT Services     | 32.0      | 30.5      | 5%                 | 32.3      | -1% | 120.1     | 124.7     | -4% |
| Domestic- Products & Services | 8.4       | 8.2       | 3%                 | 8.6       | -2% | 33.6      | 33.9      | -1% |
| Consolidated                  | 40.4      | 38.7      | 5%                 | 40.8      | -1% | 153.7     | 158.6     | -3% |