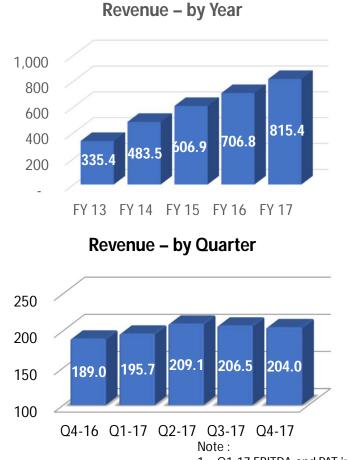

# Result Snapshot – Q4 FY 17 & FY 17

**INR Crores** 

| Description                   |           | For the Q | For the Year ended |           |     |           |           |     |
|-------------------------------|-----------|-----------|--------------------|-----------|-----|-----------|-----------|-----|
| Description                   | 31/Mar/17 | 31/Dec/16 | QoQ                | 31/Mar/16 | YoY | 31/Mar/17 | 31/Mar/16 | YoY |
| Revenues                      |           |           |                    |           |     |           |           |     |
| International IT Services     | 204.0     | 206.5     | -1%                | 189.0     | 8%  | 815.4     | 706.8     | 15% |
| Domestic-Products & Services  | 511.8     | 415.7     | 23%                | 355.6     | 44% | 1,734.1   | 1,250.1   | 39% |
| Consolidated                  | 708.3     | 612.6     | 16%                | 540.9     | 31% | 2,521.1   | 1,940.5   | 30% |
| EBITDA                        |           |           |                    |           |     |           |           |     |
| International IT Services     | 47.6      | 48.0      | -1%                | 46.2      | 3%  | 185.0     | 184.3     | 0%  |
| Domestic-Products & Services  | 14.0      | 14.9      | -6%                | 14.9      | -6% | 58.3      | * 58.4 *  | 0%  |
| Consolidated                  | 60.7      | 62.2      | -2%                | 60.4      | 1%  | 240.3     | * 239.4 * | 0%  |
| PAT                           |           |           |                    |           |     |           |           |     |
| International IT Services     | 32.0      | 30.5      | 5%                 | 32.3      | -1% | 120.1     | 124.7     | -4% |
| Domestic- Products & Services | 8.4       | 8.2       | 3%                 | 8.6       | -2% | 33.6      | 33.9      | -1% |
| Consolidated                  | 40.4      | 38.7      | 5%                 | 40.8      | -1% | 153.7     | 158.6     | -3% |