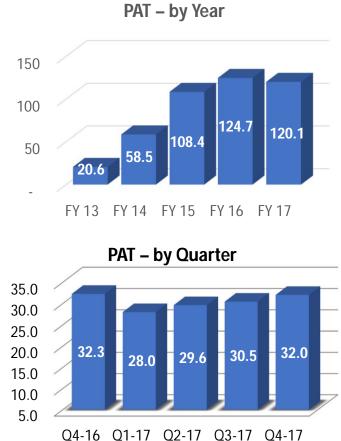

### International IT services - Financials

**INR Crores** 

- 1. Q1-17 EBITDA and PAT includes exceptional income of Interest on IT Refund of Rs. 0.97 Cr
- 2. Q4-17 EBITDA and PAT includes exceptional income of Interest on IT Refund of Rs. 4.68 Cr

# Result Snapshot – Q4 FY 17 & FY 17

**INR Crores** 

| Description                   |           | For the Q | For the Year ended |           |     |           |           |     |
|-------------------------------|-----------|-----------|--------------------|-----------|-----|-----------|-----------|-----|
| Description                   | 31/Mar/17 | 31/Dec/16 | QoQ                | 31/Mar/16 | YoY | 31/Mar/17 | 31/Mar/16 | YoY |
| Revenues                      |           |           |                    |           |     |           |           |     |
| International IT Services     | 204.0     | 206.5     | -1%                | 189.0     | 8%  | 815.4     | 706.8     | 15% |
| Domestic-Products & Services  | 511.8     | 415.7     | 23%                | 355.6     | 44% | 1,734.1   | 1,250.1   | 39% |
| Consolidated                  | 708.3     | 612.6     | 16%                | 540.9     | 31% | 2,521.1   | 1,940.5   | 30% |
| EBITDA                        |           |           |                    |           |     |           |           |     |
| International IT Services     | 47.6      | 48.0      | -1%                | 46.2      | 3%  | 185.0     | 184.3     | 0%  |
| Domestic-Products & Services  | 14.0      | 14.9      | -6%                | 14.9      | -6% | 58.3      | * 58.4 *  | 0%  |
| Consolidated                  | 60.7      | 62.2      | -2%                | 60.4      | 1%  | 240.3     | * 239.4 * | 0%  |
| PAT                           |           |           |                    |           |     |           |           |     |
| International IT Services     | 32.0      | 30.5      | 5%                 | 32.3      | -1% | 120.1     | 124.7     | -4% |
| Domestic- Products & Services | 8.4       | 8.2       | 3%                 | 8.6       | -2% | 33.6      | 33.9      | -1% |
| Consolidated                  | 40.4      | 38.7      | 5%                 | 40.8      | -1% | 153.7     | 158.6     | -3% |