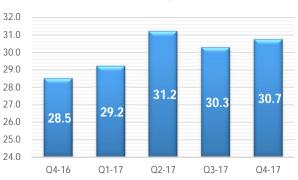

Note:

Q4-16 Q1-17 Q2-17 Q3-17 Q4-17

- 1. Q1-17 EBITDA and PAT includes exceptional income of Interest on IT Refund of Rs. 1.1 Cr for Domestic & Rs. 0.97 Cr for International Business.
- 2. Q4-17 EBITDA and PAT includes exceptional income of Interest on IT Refund of Rs. 0.95 Cr for Domestic & Rs. 4.68 Cr for International Business.

### Consolidated – Human Capital











### Consolidated - ROCE & RONW







# Consolidated - Day Sales Outstanding









### International IT services - Financials



**INR Crores** 







- 1. Q1-17 EBITDA and PAT includes exceptional income of Interest on IT Refund of Rs. 0.97 Cr
- 2. Q4-17 EBITDA and PAT includes exceptional income of Interest on IT Refund of Rs. 4.68 Cr

### International IT Services - Revenue Mix



26%

27%

29%

Q4 17









#### Revenue Type

Vertical

23%

28%

31%

Q2 17

■ TTL ■ Retail Distribution ■ Others

27%

26%

30%

Q3 17

17% 24%

29%

30%

Q1 17

24%

31%

28%

Q4 16

OPD

100%

50%

0%





Q1 17

Q4 16

**Onsite / Offshore** 

■ Onsite ■ Offshore

Q2 17

Q3 17

Q4 17

# International IT Services - Revenue by Competency





# International IT Services - Revenue by Customers



#### **New Customers**



#### **Revenue from Top ustomers**



#### No. of customers by Vertical





### **Utilization / Forward Cover Realization**







### Domestic Product & Services - Financials



**INR Crores** 









- 1. Q1-17 EBITDA and PAT includes exceptional income of Interest on IT Refund of Rs. 1.1 Cr
- 2. Q4-17 EBITDA and PAT includes exceptional income of Interest on IT Refund of Rs. 0.95 Cr

### *