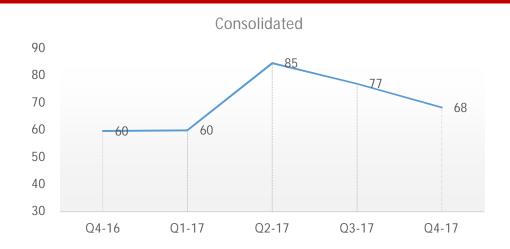

### Consolidated - Financials

**INR Crores** 

#### Note:

Q4-16 Q1-17 Q2-17 Q3-17 Q4-17

- 1. Q1-17 EBITDA and PAT includes exceptional income of Interest on IT Refund of Rs. 1.1 Cr for Domestic & Rs. 0.97 Cr for International Business.
- 2. Q4-17 EBITDA and PAT includes exceptional income of Interest on IT Refund of Rs. 0.95 Cr for Domestic & Rs. 4.68 Cr for International Business.