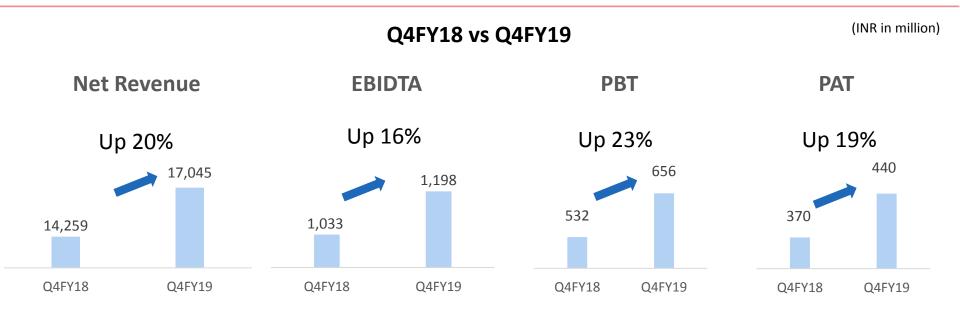

Rs 17,045 million, 20% YoY 个

Net Revenue

Rs 440 million, 19% YoY ↑

PAT

FY 2018-19

Rs 59,750 million, 21% YoY 个

Net Revenue

Rs 1,208 million, 12% YoY ↑

#### **FY18 vs FY19**

#### **Q4FY18 vs Q4FY19**