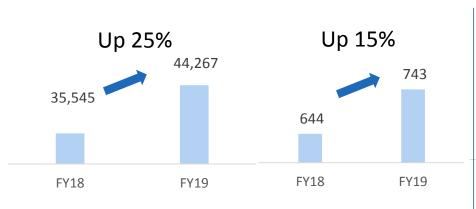

## **Key Financial Performance – Segment wise**

#### **Steel Pipes and Strips**

#### **FY18 vs FY19**

## **Steel Pipes & Strips Business – leading by quality**

| Position and Brand                       | Company is the largest exporter of ERW Pipes and largest manufacturer of ERW GI pipel India under Brand "PRAKASH SURYA" |                   |                                                             |                   |  |
|------------------------------------------|-------------------------------------------------------------------------------------------------------------------------|-------------------|-------------------------------------------------------------|-------------------|--|
| Particulars                              | 2017-18                                                                                                                 |                   | 2018                                                        | 2018-19           |  |
| Turnover (Net of Taxes) (Rs. in million) | 35,545<br>36%<br>20%                                                                                                    |                   | 44,267<br>25%<br>10%                                        |                   |  |
| Value increase (in %)                    |                                                                                                                         |                   |                                                             |                   |  |
| Volume Growth (in %)                     |                                                                                                                         |                   |                                                             |                   |  |
| Plant Locations                          | Bahadurgarh<br>(Haryana)                                                                                                | Gwalior<br>(M.P.) | Anjar<br>(Gujarat)                                          | Hindupui<br>(A.P) |  |
| Year of Establishment                    | 1973                                                                                                                    | 2010              | 2010                                                        | 2017              |  |
| Products                                 | ERW Steel pipes (GI, Black, Hollow section), Spiral, API, 3LPE coated & CR sheets                                       |                   |                                                             |                   |  |
| Exports                                  | More than 50 countries (UAE, Australia, Egypt, EU, Canada, US etc.)                                                     |                   |                                                             |                   |  |
| Marketing Network                        | Over 250 Dealers and 21,000 Retailers (B2C - 70%)                                                                       |                   |                                                             |                   |  |
| Raw materials Suppliers                  | SAIL, JSW, Hindustan Zinc, Tata Steel, Essar Steel                                                                      |                   |                                                             |                   |  |
|                                          | Posco, Angang, Sngang, Zaporzhstal, Hyundai, Benxi, Anchan                                                              |                   |                                                             |                   |  |
| Production Capacity                      | Particulars                                                                                                             |                   | Capacity (p.a)                                              |                   |  |
|                                          | ERW Pipes (including GI - 2,50,000 MT)                                                                                  |                   | 900,000 MT                                                  |                   |  |
|                                          | Spiral (including offline – 1,40,000 MT)                                                                                |                   | 200,000 MT                                                  |                   |  |
|                                          | CR Sheets                                                                                                               |                   | 115,000 MT                                                  |                   |  |
|                                          | 3 LPE Coating                                                                                                           |                   | External; 1,850,000 sq mtr,<br>Internal; 1,100,000 sq. mtr. |                   |  |