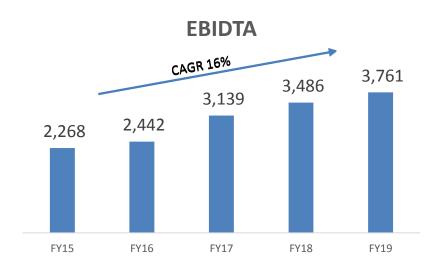

#### **Consistent Financial Performance – 5 Years**

(INR in million)

## **Key Financial Performance – Company as whole**