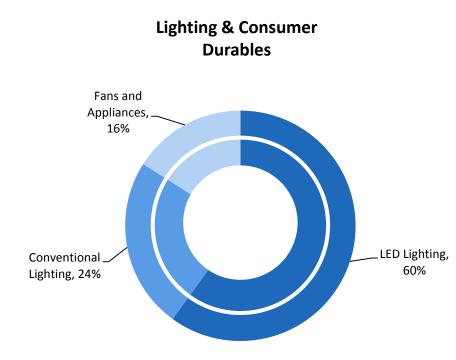

## Offering Diverse Range of Fast Moving Electrical Goods

**Consumer Durables** 

**Conventional Lighting** 

#### The inevitable changes over the past 2 years

- Exponential growth in LED Lighting across both B2C and B2B segments
- Price stabilization after steep correction in LED Lighting
- Number of light points per household increased
- Phasing out of CFL and FTL
- Launched Premium LED Lighting range of LED Bulbs, Down-lighters, Battens, Lamps, Street Lights, Flood Lights and decorative luminaires

## **Fan and Home Appliances Business**

- Gained No. 6 slot in the Fan market in a short span of time
- Provides wide categories of premium decorative and colourful range of ceiling, table, pedestal, wall mounting fans and exhaust fans
- Launched Anti Dust and other new designs of energy efficient fans