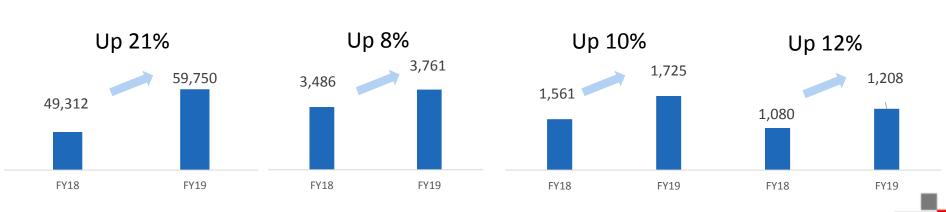

#### **Consistent Financial Performance – 5 Years**

(INR in million)

## **Key Financial Performance – Company as whole**

#### **FY18 vs FY19**