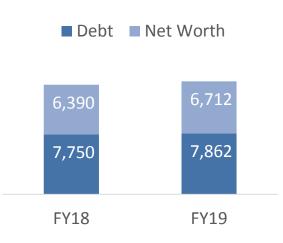

## **Key Financial Performance – Company as a Whole**

(INR in million)

#### **Lighting and Consumer Durables**