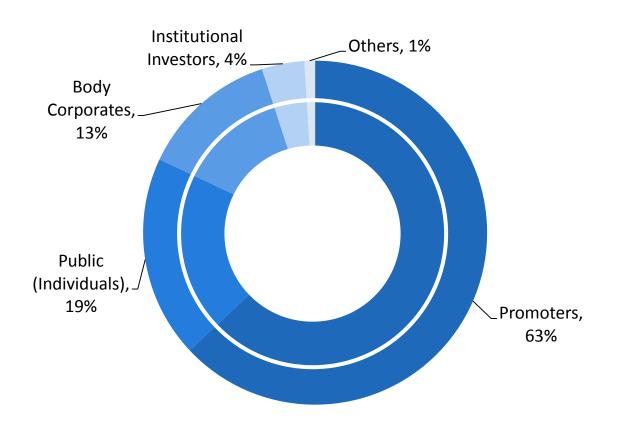

## **Shareholding Pattern as at 31.03.2019**

**Total No. of Shareholders – 24137** 