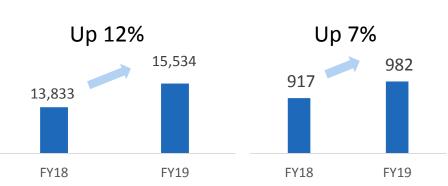

## Lighting & Consumer Durables Segment – Leading by Technology and Product innovation

| Position and Brand                       | 2nd L                                                                                                                                                                                                       | 2nd Largest in Lighting – Marketing under brand "SURYA"                                 |                  |                      |  |  |  |
|------------------------------------------|-------------------------------------------------------------------------------------------------------------------------------------------------------------------------------------------------------------|-----------------------------------------------------------------------------------------|------------------|----------------------|--|--|--|
| Particulars                              | 2017-18                                                                                                                                                                                                     | 2017-18 2018-19                                                                         |                  |                      |  |  |  |
| Turnover (Net of Taxes) (Rs. in million) | 13,833                                                                                                                                                                                                      |                                                                                         | 15,534           |                      |  |  |  |
| LED Growth (%)                           | 45%                                                                                                                                                                                                         |                                                                                         | 36%              |                      |  |  |  |
| Plant / R&D Locations                    | Kashipu<br>(Uttarakha                                                                                                                                                                                       |                                                                                         | Gwalior<br>(M.P) | Noida<br>NCR<br>2012 |  |  |  |
| Year of Establishment                    | 1984                                                                                                                                                                                                        |                                                                                         | 1992             |                      |  |  |  |
| Products                                 | Manufacturing of LED lights (Lamps, Street Lights, Down-lighters, Panels, Luminaires, etc.) Conventional lights (GLS, FTL, CFL, HID) and Fan & Home Appliances. Company ranked as 6th in the Fans Industry. |                                                                                         |                  |                      |  |  |  |
| Exports                                  | To more then 40 Cou                                                                                                                                                                                         | To more then 40 Countries including Middle East and U.K (GE, Osram & Tungsrum)          |                  |                      |  |  |  |
| Marketing Network                        | Over 2,500 Dealers and 2,50,000 Countrywide Retailers on PAN India                                                                                                                                          |                                                                                         |                  |                      |  |  |  |
| Raw materials Suppliers                  | Hindalco, Tata , Reliar                                                                                                                                                                                     | Hindalco, Tata, Reliance, Nichia, Mitsui, Foshan Nationstar, Dongguan, Glass Bond, MLS. |                  |                      |  |  |  |
| Due desation Compoint (Don commune)      | LED Bulbs                                                                                                                                                                                                   | LED Street                                                                              | LED Tubes &      | GLS                  |  |  |  |
| Production Capacity (Per annum)          |                                                                                                                                                                                                             | Lights                                                                                  | Fittings         |                      |  |  |  |