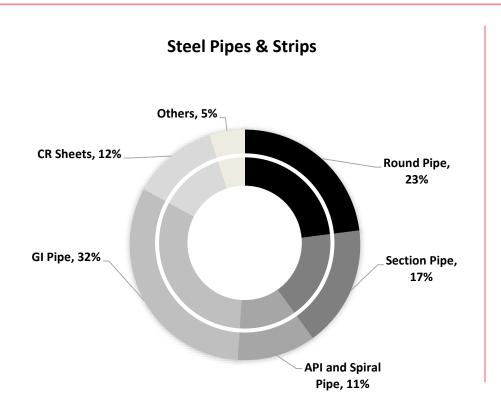

## **Steel Pipes & Strips Business – leading by quality**

| Position and Brand                       | Company is the largest exporter of ERW Pipes and largest manufacturer of ERW GI pipel India under Brand "PRAKASH SURYA" |                   |                                                             |                   |  |
|------------------------------------------|-------------------------------------------------------------------------------------------------------------------------|-------------------|-------------------------------------------------------------|-------------------|--|
| Particulars                              | 2017-18                                                                                                                 |                   | 2018                                                        | 2018-19           |  |
| Turnover (Net of Taxes) (Rs. in million) | 35,545<br>36%<br>20%                                                                                                    |                   | 44,267<br>25%<br>10%                                        |                   |  |
| Value increase (in %)                    |                                                                                                                         |                   |                                                             |                   |  |
| Volume Growth (in %)                     |                                                                                                                         |                   |                                                             |                   |  |
| Plant Locations                          | Bahadurgarh<br>(Haryana)                                                                                                | Gwalior<br>(M.P.) | Anjar<br>(Gujarat)                                          | Hindupui<br>(A.P) |  |
| Year of Establishment                    | 1973                                                                                                                    | 2010              | 2010                                                        | 2017              |  |
| Products                                 | ERW Steel pipes (GI, Black, Hollow section), Spiral, API, 3LPE coated & CR sheets                                       |                   |                                                             |                   |  |
| Exports                                  | More than 50 countries (UAE, Australia, Egypt, EU, Canada, US etc.)                                                     |                   |                                                             |                   |  |
| Marketing Network                        | Over 250 Dealers and 21,000 Retailers (B2C - 70%)                                                                       |                   |                                                             |                   |  |
| Raw materials Suppliers                  | SAIL, JSW, Hindustan Zinc, Tata Steel, Essar Steel                                                                      |                   |                                                             |                   |  |
|                                          | Posco, Angang, Sngang, Zaporzhstal, Hyundai, Benxi, Anchan                                                              |                   |                                                             |                   |  |
| Production Capacity                      | Particulars                                                                                                             |                   | Capacity (p.a)                                              |                   |  |
|                                          | ERW Pipes (including GI - 2,50,000 MT)                                                                                  |                   | 900,000 MT                                                  |                   |  |
|                                          | Spiral (including offline – 1,40,000 MT)                                                                                |                   | 200,000 MT                                                  |                   |  |
|                                          | CR Sheets                                                                                                               |                   | 115,000 MT                                                  |                   |  |
|                                          | 3 LPE Coating                                                                                                           |                   | External; 1,850,000 sq mtr,<br>Internal; 1,100,000 sq. mtr. |                   |  |