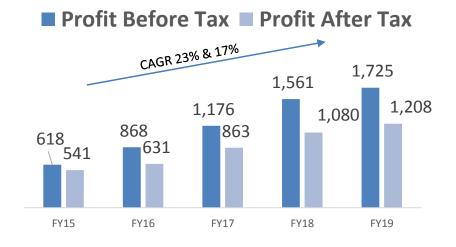

#### **Consistent Financial Performance – 5 Years**

(INR in million)

## **Key Financial Performance – Company as whole**