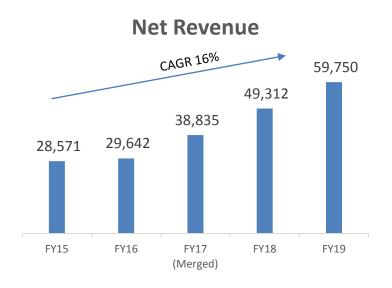

#### **Consistent Financial Performance – 5 Years**

(INR in million)

## **Key Financial Performance – Company as whole**