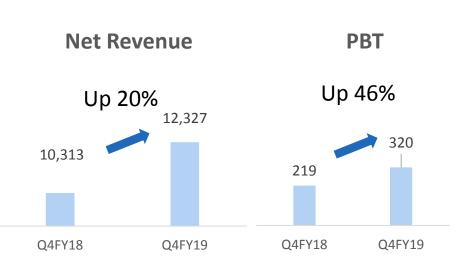

## **Key Financial Performance – Segment wise**

#### **Steel Pipes and Strips**

#### **Q4FY18 vs Q4FY19**