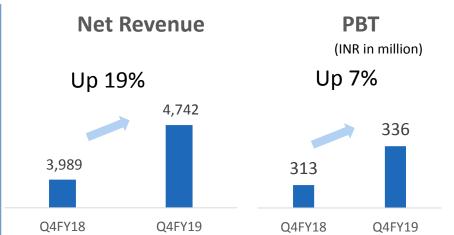

## **Key Financial Performance – Segment wise**

#### **Lighting and Consumer Durables**

(INR in million)

#### **Q4FY18 vs Q4FY19**