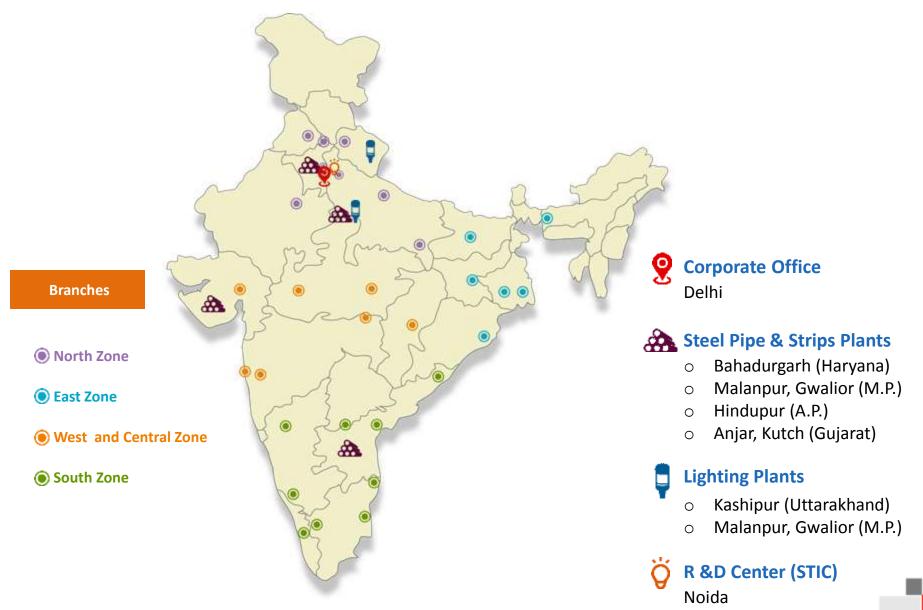

## With a PAN India Manufacturing Presence

#### Anjar, Gujarat - ERW and Spiral Manufacturing Unit

- Established in 2010, spread across 92 Acres to target export markets; merged with the Company w.e.f April 2016
- Proximity to major Kandla and Mundra Ports gives strategic advantage in exports and imports
- Manufactures ERW and Spiral pipes (GI, Black, Section) and API Pipes with coating

#### Hindupur, Andhra Pradesh

- Established in 2017 for ERW (GI, Black, Section) pipes
- Proximity to premium market of South India savings in logistic cost; eligible for tax under the A.P.
  State Policy
- Strategic initiative to decentralize the manufacturing unit nearer to the market place, will explore opportunities to implement the same model in the future

#### Bahadurgarh (NCR - Delhi)

- Spread across 55 acres, close proximity to Metro and KMP
- ERW pipe plant established in 1973 and Cold rolled plant established in 1991
- Manufactures ERW pipes (GI, Black, Section), API Pipes and CR sheets.
- Serves NCR and North Indian market
- Continuous thrust on efficiency and cost reduction

#### **Gwalior (Madhya Pradesh)**

- Spread across 51 acres, centrally located, servingUP, MP, Rajasthan and Chhattisgarh markets
- Established in 2010 for ERW pipes (GI, black section)
- Eligible for state industrial incentives upto 2025
- Ample Infrastructure facilities for future expansions

**Gwalior** 

Lighting Glass Plant for manufacturing of LED lights (lamps, street lights, decorative lighting) and conventional lights (GLS, CFL, FTL), Caps, PCBs, Drivers, etc

R&D – To drive the change towards Smart Lighting
Surya Technology & Innovation
Centre (STIC) - duly approved by
DSIR and NABL at Noida - was
established in 2011 with a focus
on development of LED
products.