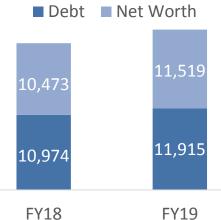

## **Key Financial Performance – Company as a Whole**

(INR in million)

## **Steel Pipes and Strips**