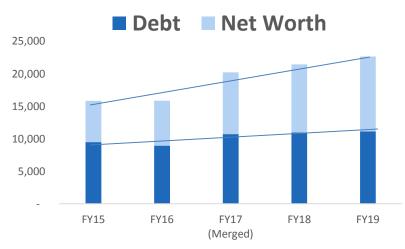

#### **Consistent Financial Performance – 5 Years**

(INR in million)

## **Key Financial Performance – Company as whole**