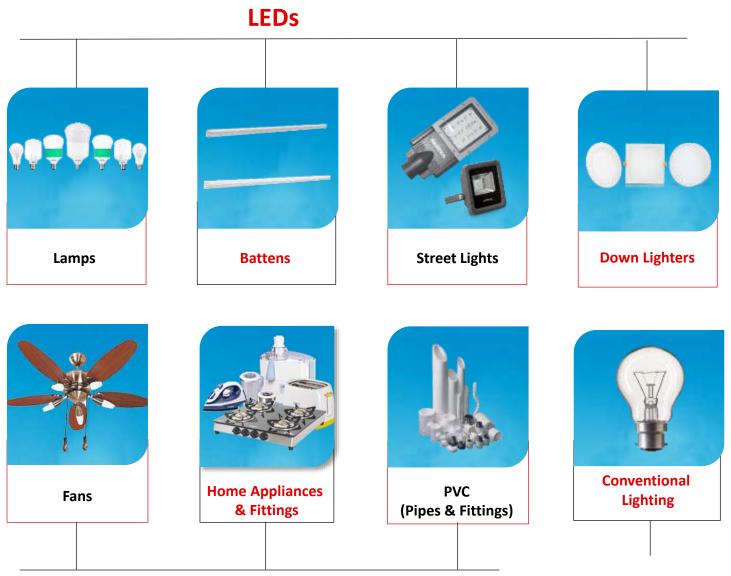

## **Business Segments – diversified offerings**

**Steel Pipes & Strips Segment** 

**GI Pipes** 

**Section Pipes** 

Lighting & **Consumer Durable Segment** 

**LED Lamps & Battens** 

**LED Street Lights** 

Lighting

## Lighting & Consumer Durables Segment – Leading by Technology and Product innovation

| Position and Brand                       | 2nd L                                                                                                                                                                                                       | 2nd Largest in Lighting – Marketing under brand "SURYA"                                 |                  |                      |  |  |  |
|------------------------------------------|-------------------------------------------------------------------------------------------------------------------------------------------------------------------------------------------------------------|-----------------------------------------------------------------------------------------|------------------|----------------------|--|--|--|
| Particulars                              | 2017-18                                                                                                                                                                                                     | 2017-18 2018-19                                                                         |                  |                      |  |  |  |
| Turnover (Net of Taxes) (Rs. in million) | 13,833                                                                                                                                                                                                      |                                                                                         | 15,534           |                      |  |  |  |
| LED Growth (%)                           | 45%                                                                                                                                                                                                         |                                                                                         | 36%              |                      |  |  |  |
| Plant / R&D Locations                    | Kashipu<br>(Uttarakha                                                                                                                                                                                       |                                                                                         | Gwalior<br>(M.P) | Noida<br>NCR<br>2012 |  |  |  |
| Year of Establishment                    | 1984                                                                                                                                                                                                        |                                                                                         | 1992             |                      |  |  |  |
| Products                                 | Manufacturing of LED lights (Lamps, Street Lights, Down-lighters, Panels, Luminaires, etc.) Conventional lights (GLS, FTL, CFL, HID) and Fan & Home Appliances. Company ranked as 6th in the Fans Industry. |                                                                                         |                  |                      |  |  |  |
| Exports                                  | To more then 40 Cou                                                                                                                                                                                         | To more then 40 Countries including Middle East and U.K (GE, Osram & Tungsrum)          |                  |                      |  |  |  |
| Marketing Network                        | Over 2,500 Dealers and 2,50,000 Countrywide Retailers on PAN India                                                                                                                                          |                                                                                         |                  |                      |  |  |  |
| Raw materials Suppliers                  | Hindalco, Tata , Reliar                                                                                                                                                                                     | Hindalco, Tata, Reliance, Nichia, Mitsui, Foshan Nationstar, Dongguan, Glass Bond, MLS. |                  |                      |  |  |  |
| Due desation Compoint (Don commune)      | LED Bulbs                                                                                                                                                                                                   | LED Street                                                                              | LED Tubes &      | GLS                  |  |  |  |
| Production Capacity (Per annum)          |                                                                                                                                                                                                             | Lights                                                                                  | Fittings         |                      |  |  |  |

### World-class Facilities with Innovation-driven R&D Centre **SURYA**

Manufactures LED lights (Lamps, Street Lights, Downlighters and fittings) & Conventional Lights (GLS, T5, HID Lamps), filaments, PCBs & Drivers