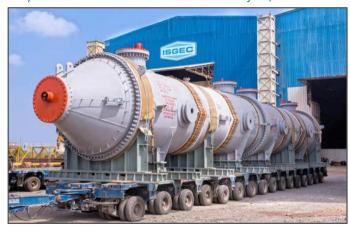

#### **Shell and Tube Heat Exchangers**

- High Pressure Exchangers (Breech Lock Closure Type)
- Helical Baffle Type Heat Exchangers

Cycle Gas Cooler for Petrochemical Project, USA

Helical Heat Exchanger for ExxonMobil, Thailand