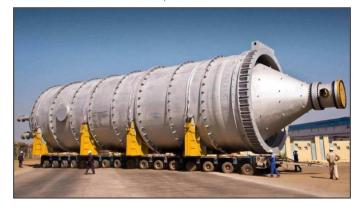

#### Reactors

- Hydro processing Reactors
- Continuous Catalyst Regeneration (CCR) Reactors
- Naptha Hydrotreating (NHT) Reactors
- Ethylene Oxide (E.O.) Reactors

#### **Columns and Towers**

Large diameter columns such as Vacuum Distillation Towers, Crude Distillation Towers. Wash Towers, etc