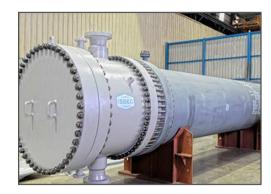

#### **Shell and Tube Heat Exchangers**

- High Pressure Exchangers (Breech Lock Closure Type)
- Helical Baffle Type Heat Exchangers