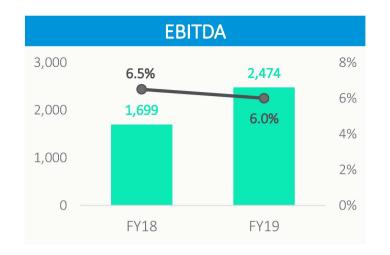

## **Standalone Q4FY19 & FY19 Performance**

In ₹ Mn

.\_\_\_\_\_

#### **Robust Financials\***

Revenue (₹ Mn) **41,289**  EBITDA (₹ Mn) **2,474** 

PAT (₹ Mn) **1,283** 

EPS (₹) **17.45**  Order Book (₹ Mn) **80,000** 