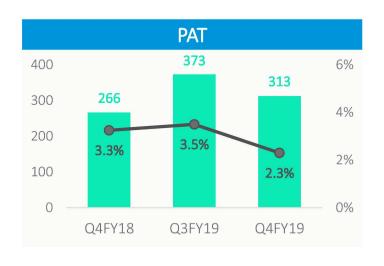

## **Standalone Q4FY19 & FY19 Performance**

In ₹ Mn

.\_\_\_\_\_

#### **Robust Financials\***

Revenue (₹ Mn) **41,289**  EBITDA (₹ Mn) **2,474** 

PAT (₹ Mn) **1,283** 

EPS (₹) **17.45**  Order Book (₹ Mn) **80,000** 