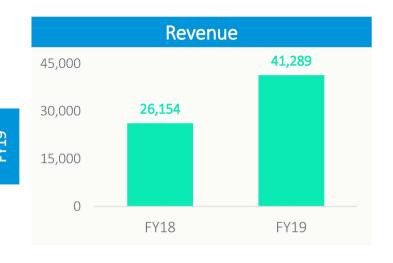

## **Standalone Q4FY19 & FY19 Performance**

In ₹ Mn

.\_\_\_\_\_

#### **Robust Financials\***

Revenue (₹ Mn) **41,289**  EBITDA (₹ Mn) **2,474** 

PAT (₹ Mn) **1,283** 

EPS (₹) **17.45**  Order Book (₹ Mn) **80,000** 