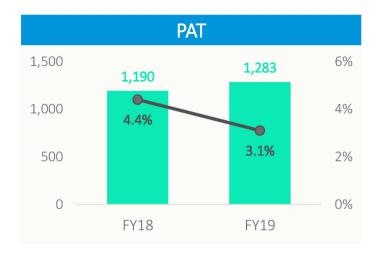

## **Standalone Q4FY19 & FY19 Performance**

In ₹ Mn

.\_\_\_\_\_

#### **Robust Financials\***

Revenue (₹ Mn) **41,289**  EBITDA (₹ Mn) **2,474** 

PAT (₹ Mn) **1,283** 

EPS (₹) **17.45**  Order Book (₹ Mn) **80,000** 